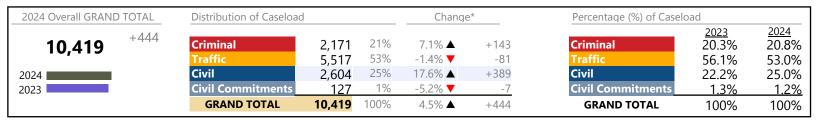

Virginia

January 2024 thru December 2024 Filings (Compared to January 2023 thru December 2023)

| 2024 Overall GRAND TOTAL             | Distribution of Caseload |           | Change* |        | Percentage (%) of Caselo | Percentage (%) of Caseload |               |               |
|--------------------------------------|--------------------------|-----------|---------|--------|--------------------------|----------------------------|---------------|---------------|
| <b>2,389,215</b> <sup>+134,464</sup> | Criminal                 | 312,873   | 13%     | 3.6% ▲ | +10,951                  | Criminal                   | 2023<br>13.4% | 2024<br>13.1% |
| 2,505,215                            | Traffic                  | 1,368,116 | 57%     | 6.5% ▲ | +83,717                  | Traffic                    | 57.0%         | 57.3%         |
| 2024                                 | Civil                    | 657,763   | 28%     | 6.1% ▲ | +37,792                  | Civil                      | 27.5%         | 27.5%         |
| 2023                                 | <b>Civil Commitments</b> | 50,463    | 2%      | 4.1% ▲ | +2,004                   | <b>Civil Commitments</b>   | 2.1%          | 2.1%          |
|                                      | GRAND TOTAL              | 2,389,215 | 100%    | 6.0% ▲ | +134,464                 | GRAND TOTAL                | 100%          | 100%          |