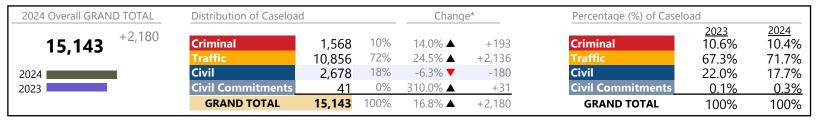

ntary Civil Commitments    | 47      | <b>A</b> | +6.8%    | +3              |
| Landlord /Tenant                 | 889     | <b>A</b> | +3.9%    | +33             |
| Misdemeanor                      | 2,408   | ▼        | -15.3%   | -435            |
| Other                            | 1,028   | <b>A</b> | +3.9%    | +39             |
| Protective Orders                | 131     | <b>A</b> | +23.6%   | +25             |
| GRAND TOTAL                      | 15,911  | ▼        | -8.2%    | -1,417          |

<sup>\*</sup> Compared to same time period as previous year

<sup>\*\*</sup> Case Type Categories are defined in the 2017 Virginia Judicial Workload Assessment

January 2024 thru December 2024 Filings (Compared to January 2023 thru December 2023)

Prince George
District: 6 FIPS: 149



| Criminal         Misdemeanor         M         890           Felony         F         428           Capias         CA         143           Show Cause         SC         56           Civil Violation         CV         45           Restricted Operators License         RL         5           Motion         MO         1           Total         1,568           Traffic         Infraction         I         8,886           Misdemeanor         M         1,840           Capias         CA         79           Felony         F         23           Show Cause         SC         15           Restricted Operators License         RL         9           Civil Violation         CV         3           Other         0         1