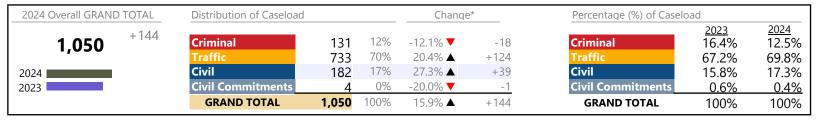

| 132     | <b>_</b> | -16.5%   | -26             |
| Protective Orders          | 14      | <b>A</b> | +40.0%   | +4              |
| GRAND TOTAL                | 1,270   | ▼        | -40.6%   | -868            |

<sup>\*</sup> Compared to same time period as previous year

<sup>\*\*</sup> Case Type Categories are defined in the 2017 Virginia Judicial Workload Assessment

**Buena Vista**District: 25 FIPS: 530

January 2024 thru December 2024 Filings (Compared to January 2023 thru December 2023)

<sup>\*</sup> Compared to same time period as previous year

<sup>\*\*</sup> Case Type Categories are defined in the 2017 Virginia Judicial Workload Assessment

January 2024 thru December 2024 Filings (Compared to January 2023 thru December 2023)

Craig
District: 25 FIPS: 045



#### Filings by Division & Code

| Division    | Case Type Description        | Code | Summary | Change            | % Change | Absolute Change |
|-------------|------------------------------|------|---------|-------------------|----------|-----------------|
| Criminal    | Misdemeanor                  | M    | 85      | ▼                 | -20.6%   | -22             |
| Criminai    | Felony                       | F    | 34      | <b>A</b>          | +54.5%   | +12             |
|             | Show Cause                   | SC   | 9       | ▼                 | -10.0%   | -1              |
|             | Civil Violation              | CV   | 2       | $\Leftrightarrow$ |          | -               |
|             | Capias                       | CA   | 1       | ▼                 | -87