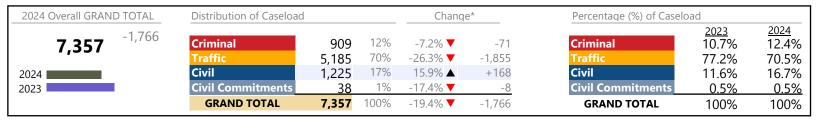

Civil Commitments    | 2       | ▼        | -33.3%   | -1              |
| Landlord /Tenant                 | 422     | <b>A</b> | -13.2%   | -64             |
| Misdemeanor                      | 6,748   | •        | +18.2%   | +1,040          |
| Other                            | 1,356   | <b>A</b> | +7.8%    | +98             |
| Protective Orders                | 240     | <b>A</b> | +8.6%    | +19             |
| GRAND TOTAL                      | 23,584  | <b>A</b> | 8.9%     | +1,923          |

<sup>\*</sup> Compared to same time period as previous year

<sup>\*\*</sup> Case Type Categories are defined in the 2017 Virginia Judicial Workload Assessment

**King George** 

January 2024 thru December 2024 Filings (Compared to January 2023 thru December 2023)

District: 15 FIPS: 099



## Filings by Division & Code

| Tillings by Division    |                              |      |         |                   |          |                 |
|-------------------------|------------------------------|------|---------|-------------------|----------|-----------------|
| Division                | Case Type Description        | Code | Summary | Change            | % Change | Absolute Change |
| Criminal                | Misdemeanor                  | M    | 548     | ▼                 | -2.8%    | -16             |
| Cilililiai              | Felony                       | F    | 181     | ▼                 | -18.8%   | -42             |
|                         | Capias                       | CA   | 68      | ▼                 | -2.9%    | -2              |
|