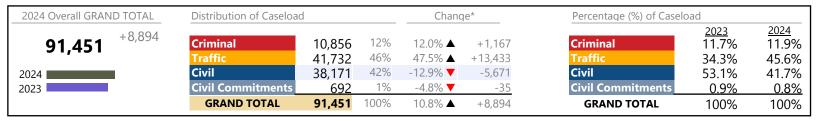

Virginia

January 2024 thru December 2024 Filings (Compared to January 2023 thru December 2023)

| 2024 Overall GRAND TOTAL             | Distribution of Caseload |           | Change* |        | Percentage (%) of Caselo | Percentage (%) of Caseload |               |               |
|--------------------------------------|--------------------------|-----------|---------|--------|--------------------------|----------------------------|---------------|---------------|
| <b>2,389,215</b> <sup>+134,464</sup> | Criminal                 | 312,873   | 13%     | 3.6% ▲ | +10,951                  | Criminal                   | 2023<br>13.4% | 2024<br>13.1% |
| 2,505,215                            | Traffic                  | 1,368,116 | 57%     | 6.5% ▲ | +83,717                  | Traffic                    | 57.0%         | 57.3%         |
| 2024                                 | Civil                    | 657,763   | 28%     | 6.1% ▲ | +37,792                  | Civil                      | 27.5%         | 27.5%         |
| 2023                                 | <b>Civil Commitments</b> | 50,463    | 2%      | 4.1% ▲ | +2,004                   | <b>Civil Commitments</b>   | 2.1%          | 2.1%          |
|                                      | GRAND TOTAL              | 2,389,215 | 100%    | 6.0% ▲ | +134,464                 | GRAND TOTAL                | 100%          | 100%          |