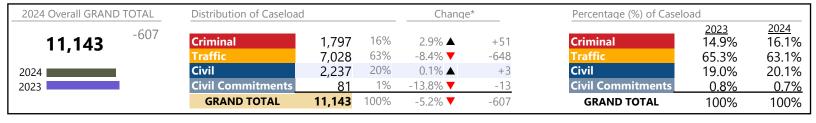

|                                                                                       |                                             |    | Summary                                                       | Change       | % Change                                              | <b>Absolute Change</b>                                    |
|---------------------------------------------------------------------------------------|---------------------------------------------|----|---------------------------------------------------------------|--------------|-------------------------------------------------------|-----------------------------------------------------------|
| Civil                                                                                 | Mental Commitment                           | MC | 21,697                                                        | <b>A</b>     | +3.8%                                                 | +800                                                      |
| Commitments                                                                           | Temporary Detention Order                   | TD | 16,235                                                        | <b>A</b>     | +2.6%                                                 | +404                                                      |
| Commitments                                                                           | Emergency Custody Order                     | EC | 7,549                                                         | <b>A</b>     | +2.4%                                                 | +179                                                      |
|                                                                                       | Other                                       | OT | 4,279                                                         | <b>A</b>     | +17.7%                                                | +642                                                      |
|                                                                                       | Medical Emergency Temporary Detention Order | MT | 386                                                           | ▼            | -8.1%                                                 | -34                                                       |
|                                                                                       | Petition                                    | PT | 290                                                           | <b>A</b>     | +6.2%                                                 | +17                                                       |
|                                                                                       | Medical Emergency Custody Order             | ME | 27                                                            |              | -12.9%                                                | -4                                                        |
|                                                                                       | Total                                       |    | 50,463                                                        | <b>A</b>     | 4.1%                                                  | +2,004                                                    |
|                                                                                       | GRAND TOTAL                                 |    | 2,389,215                                                     | <b>A</b>     | 6.0%                                                  | +134,464                                                  |
| Eilings by Major C                                                                    | aca Catagomitt                              |    |                                                               |              |                                                       |                                                           |
| Filings by Major C                                                                    | ase Category**                              |    | Summary                                                       | Change       | % Change                                              | Absolute Change                                           |
|                                                                                       | ase Category**                              |    | Summary<br>86,116                                             | Change       | % Change                                              | Absolute Change                                           |
| Category                                                                              | ase Category**                              |    |                                                               | J            | 3                                                     | _                                                         |
| Category Felony                                                                       | ase Category**                              |    | 86,116                                                        | J            | -1.6%                                                 | -1,371                                                    |
| Category Felony Garnishment                                                           |                                             |    | 86,116<br>179,777                                             | J            | -1.6%<br>+0.7%                                        | -1,371<br>+1,280                                          |
| Category Felony Garnishment General Civil                                             | /iolation                                   |    | 86,116<br>179,777<br>282,269                                  | <b>A</b>     | -1.6%<br>+0.7%<br>+24.0%                              | -1,371<br>+1,280<br>+54,604                               |
| Category Felony Garnishment General Civil Infraction/Civil V                          | /iolation<br>Commitments                    |    | 86,116<br>179,777<br>282,269<br>1,100,062                     | <b>A A V</b> | -1.6%<br>+0.7%<br>+24.0%<br>+6.9%                     | -1,371<br>+1,280<br>+54,604<br>+71,322                    |
| Category Felony Garnishment General Civil Infraction/Civil V Involuntary Civil        | /iolation<br>Commitments                    |    | 86,116<br>179,777<br>282,269<br>1,100,062<br>4,569            | <b>A A V</b> | -1.6%<br>+0.7%<br>+24.0%<br>+6.9%<br>+16.9%           | -1,371<br>+1,280<br>+54,604<br>+71,322<br>+659            |
| Felony Garnishment General Civil Infraction/Civil V Involuntary Civil Landlord /Tenan | /iolation<br>Commitments<br>nt              |    | 86,116<br>179,777<br>282,269<br>1,100,062<br>4,569<br>119,884 | A<br>A<br>V  | -1.6%<br>+0.7%<br>+24.0%<br>+6.9%<br>+16.9%<br>-12.5% | -1,371<br>+1,280<br>+54,604<br>+71,322<br>+659<br>-17,139 |

21,985

2,389,215

**Protective Orders** 

**GRAND TOTAL** 

+3.2%

6.0%

+681

+134,464