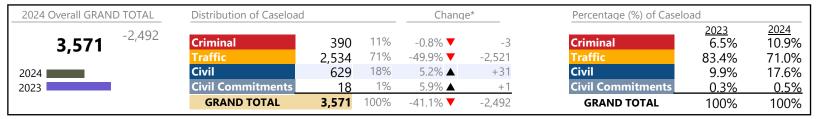

D STATISTICS OF THE GENERAL DISTRICT COURTS                        |
|---------------------------------------------------------------------------------------|
| January 2024 thru December 2024 Filings (Compared to January 2023 thru December 2023) |

**Buckingham**District: 10 FIPS: 029

| Other             | 251   | <b>A</b> | +8.7%  | +20  |
|-------------------|-------|----------|--------|------|
| Protective Orders | 46    |          | +24.3% | +9   |
| GRAND TOTAL       | 4,013 | <b>A</b> | 12.3%  | +440 |

<sup>\*</sup> Compared to same time period as previous year

<sup>\*\*</sup> Case Type Categories are defined in the 2017 Virginia Judicial Workload Assessment

Charlotte

January 2024 thru December 2024 Filings (Compared to January 2023 thru December 2023)

District: 10 FIPS: 037



#### Filings by Division & Code

| Division              | Case Type Description        | Code | Summary | Change            | % Change | Absolute Change |
|-----------------------|------------------------------|------|---------|-------------------|----------|-----------------|
| Criminal              | Misdemeanor                  | M    | 191     | ▼                 | -19.7%   | -47             |
| Criminai              | Felony                       | F    | 132     | <b>A</b>          | +21.1%   | +23             |
|                       | Show Cause                   | SC   | 41      | <b>A</b>          | +46.4%   | +13             |
|                       | Capias                       | CA   | 23      | <b>A</b>          | +27.8%   | +!              |
|                       | C