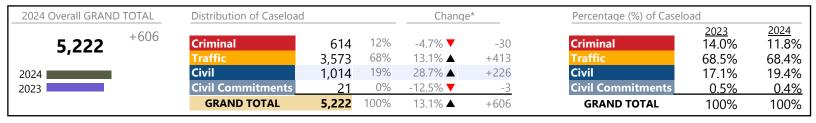

|
| Infraction/Civil Violation       | 5,088   | <b>_</b> | -37.8%   | -3,095          |
| Involuntary Civil Commitments    | 1,027   | <b>A</b> | +49.1%   | +338            |
| Landlord /Tenant                 | 2,777   | ▼        | -17.2%   | -577            |
| Misdemeanor                      | 3,666   | ▼        | -15.2%   | -656            |
| Other                            | 4,051   | <b>A</b> | +26.5%   | +848            |
| Protective Orders                | 237     | <b>A</b> | +37.0%   | +64             |
| GRAND TOTAL                      | 23,060  | ▼        | -6.2%    | -1,537          |

<sup>\*</sup> Compared to same time period as previous year

Powhatan

January 2024 thru December 2024 Filings (Compared to January 2023 thru December 2023)

District: 11 FIPS: 145



## Filings by Division & Code

| Tillings by bivision |                              |      |         |          |          |                        |
|----------------------|------------------------------|------|---------|----------|----------|------------------------|
| Division             | Case Type Description        | Code | Summary | Change   | % Change | <b>Absolute Change</b> |
| Criminal             | Misdemeanor                  | M    | 345     | <b>A</b> | +9.5%    | +30                    |
| Criminai             | Felony                       | F    | 164     | ▼        | -13.2%   | -25                    |
|                      | Show Cause                   | SC   | 48      | ▼        | -22.6%   | -14                    |
|                      | Civil Violation