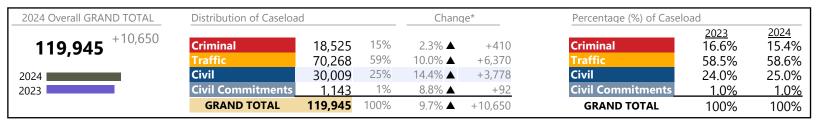

Virginia

January 2024 thru December 2024 Filings (Compared to January 2023 thru December 2023)

| 2024 Overall GRAND TOTAL             | Distribution of Caseload |           | Change* |        | Percentage (%) of Caselo | Percentage (%) of Caseload |               |               |
|--------------------------------------|--------------------------|-----------|---------|--------|--------------------------|----------------------------|---------------|---------------|
| <b>2,389,215</b> <sup>+134,464</sup> | Criminal                 | 312,873   | 13%     | 3.6% ▲ | +10,951                  | Criminal                   | 2023<br>13.4% | 2024<br>13.1% |
| 2,505,215                            | Traffic                  | 1,368,116 | 57%     | 6.5% ▲ | +83,717                  | Traffic                    | 57.0%         | 57.3%         |
| 2024                                 | Civil                    | 657,763   | 28%     | 6.1% ▲ | +37,792                  | Civil                      | 27.5%         | 27.5%         |
| 2023                                 | <b>Civil Commitments</b> | 50,463    | 2%      | 4.1% ▲ | +2,004                   | <b>Civil Commitments</b>   | 2.1%          | 2.1%          |
|                                      | GRAND TOTAL              | 2,389,215 | 100%    | 6.0% ▲ | +134,464                 | GRAND TOTAL                | 100%          | 100%          |