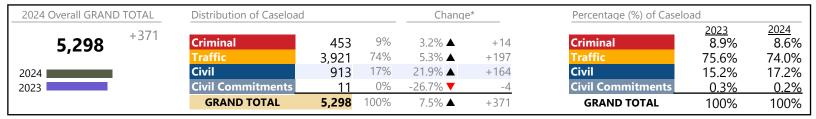

-14.3%   | -3                     |
| Misdemeanor                | 717     | <b>A</b> | +6.4%    | +43                    |
| Other                      | 88      | ▼        | -22.1%   | -25                    |
| Protective Orders          | 25      | <b>A</b> | +4.2%    | +1                     |
| GRAND TOTAL                | 4,589   | <b>A</b> | 1.4%     | +62                    |

<sup>\*</sup> Compared to same time period as previous year

<sup>\*\*</sup> Case Type Categories are defined in the 2017 Virginia Judicial Workload Assessment

January 2024 thru December 2024 Filings (Compared to January 2023 thru December 2023)

King & Queen
District: 9 FIPS: 097

January 2024 thru December 2024 Filings (Compared to January 2023 thru December 2023)

**King William**District: 9 FIPS: 101



#### Filings by Division & Code

| Division    | Case Type Description Cod       | le Summary | Change % Change   | e Absolute Change |
|-------------|---------------------------------|------------|-------------------|-------------------|
| Criminal    | Misdemeanor M                   | 301        | +2.7%             | +8                |
| Criminai    | Felony F                        | 94         | +22.1%            | +17               |
|             | Capias CA                       | 32         | -3.0%             | · -1              |
|             | Show Cause                      |            |                   | -6                |
|             | Civil Violation CV              | 9          | -40.0%            | -6                |
|             | Restricted Operators License