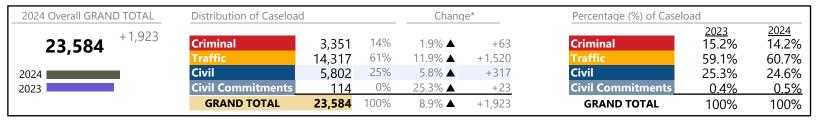

▼        | +28.4%   | +42                    |
| Landlord /Tenant                 | 918     | ▼        | +7.9%    | +67                    |
| Misdemeanor                      | 3,281   | <b>A</b> | +1.0%    | +31                    |
| Other                            | 2,126   | <b>A</b> | +3.9%    | +79                    |
| Protective Orders                | 79      | ▼        | -22.5%   | -23                    |
| GRAND TOTAL                      | 17,447  | ▼        | -2.9%    | -526                   |

<sup>\*</sup> Compared to same time period as previous year

<sup>\*\*</sup> Case Type Categories are defined in the 2017 Virginia Judicial Workload Assessment

Hanover

January 2024 thru December 2024 Filings (Compared to January 2023 thru December 2023)

District: 15 FIPS: 085



| Division    | Case Type Description              | Code | Summary       | Change            | % Change | <b>Absolute Change</b> |
|-------------|------------------------------------|------|---------------|-------------------|----------|------------------------|
| Criminal    | Misdemeanor                        | M    | 1,791         | <b>A</b>          | +2.8%    | +49                    |
| Criminai    | Felony                             | F    | 1,056         | <b>A</b>          | +2.9%    | +30                    |
|             | Capias                             | CA   | 292           | ▼                 | -4.9%    | -15                    |
|             | Show Cause                         | SC   | 138           | ▼                 | -4.2%    | -6                     |
|