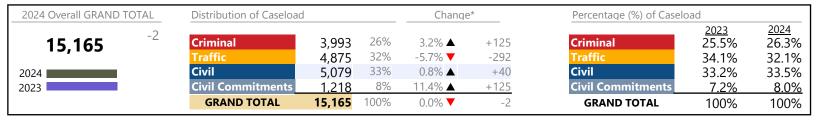

|                                                                                       |                                             |    | Summary                                                       | Change       | % Change                                              | <b>Absolute Change</b>                                    |
|---------------------------------------------------------------------------------------|---------------------------------------------|----|---------------------------------------------------------------|--------------|-------------------------------------------------------|-----------------------------------------------------------|
| Civil                                                                                 | Mental Commitment                           | MC | 21,697                                                        | <b>A</b>     | +3.8%                                                 | +800                                                      |
| Commitments                                                                           | Temporary Detention Order                   | TD | 16,235                                                        | <b>A</b>     | +2.6%                                                 | +404                                                      |
| Commitments                                                                           | Emergency Custody Order                     | EC | 7,549                                                         | <b>A</b>     | +2.4%                                                 | +179                                                      |
|                                                                                       | Other                                       | OT | 4,279                                                         | <b>A</b>     | +17.7%                                                | +642                                                      |
|                                                                                       | Medical Emergency Temporary Detention Order | MT | 386                                                           | ▼            | -8.1%                                                 | -34                                                       |
|                                                                                       | Petition                                    | PT | 290                                                           | <b>A</b>     | +6.2%                                                 | +17                                                       |
|                                                                                       | Medical Emergency Custody Order             | ME | 27                                                            |              | -12.9%                                                | -4                                                        |
|                                                                                       | Total                                       |    | 50,463                                                        | <b>A</b>     | 4.1%                                                  | +2,004                                                    |
|                                                                                       | GRAND TOTAL                                 |    | 2,389,215                                                     | <b>A</b>     | 6.0%                                                  | +134,464                                                  |
| Eilings by Major C                                                                    | aca Catagomitt                              |    |                                                               |              |                                                       |                                                           |
| Filings by Major C                                                                    | ase Category**                              |    | Summary                                                       | Change       | % Change                                              | Absolute Change                                           |
|                                                                                       | ase Category**                              |    | Summary<br>86,116                                             | Change       | % Change                                              | Absolute Change                                           |
| Category                                                                              | ase Category**                              |    |                                                               | J            | 3                                                     | _                                                         |
| Category Felony                                                                       | ase Category**                              |    | 86,116                                                        | J            | -1.6%                                                 | -1,371                                                    |
| Category Felony Garnishment                                                           |                                             |    | 86,116<br>179,777                                             | J            | -1.6%<br>+0.7%                                        | -1,371<br>+1,280                                          |
| Category Felony Garnishment General Civil                                             | /iolation                                   |    | 86,116<br>179,777<br>282,269                                  | <b>A</b>     | -1.6%<br>+0.7%<br>+24.0%                              | -1,371<br>+1,280<br>+54,604                               |
| Category Felony Garnishment General Civil Infraction/Civil V                          | /iolation<br>Commitments                    |    | 86,116<br>179,777<br>282,269<br>1,100,062                     | <b>A A V</b> | -1.6%<br>+0.7%<br>+24.0%<br>+6.9%                     | -1,371<br>+1,280<br>+54,604<br>+71,322                    |
| Category Felony Garnishment General Civil Infraction/Civil V Involuntary Civil        | /iolation<br>Commitments                    |    | 86,116<br>179,777<br>282,269<br>1,100,062<br>4,569            | <b>A A V</b> | -1.6%<br>+0.7%<br>+24.0%<br>+6.9%<br>+16.9%           | -1,371<br>+1,280<br>+54,604<br>+71,322<br>+659            |
| Felony Garnishment General Civil Infraction/Civil V Involuntary Civil Landlord /Tenan | /iolation<br>Commitments<br>nt              |    | 86,116<br>179,777<br>282,269<br>1,100,062<br>4,569<br>119,884 | A<br>A<br>V  | -1.6%<br>+0.7%<br>+24.0%<br>+6.9%<br>+16.9%<br>-12.5% | -1,371<br>+1,280<br>+54,604<br>+71,322<br>+659<br>-17,139 |

21,985

2,389,215

**Protective Orders** 

**GRAND TOTAL** 

+3.2%

6.0%

+681

+134,464

 $<sup>\</sup>ensuremath{^{*}}$  Compared to same time period as previous year

<sup>\*\*</sup> Case Type Categories are defined in the 2017 Virginia Judicial Workload Assessment

Chesapeake
District: 1 FIPS: 550