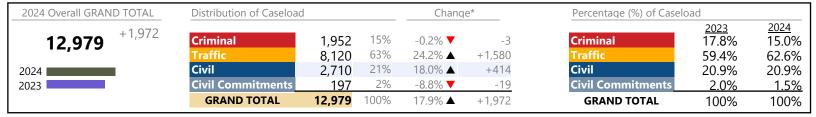

January 2024 thru December 2024 Filings (Compared to January 2023 thru December 2023)

2024 Overall GRAND TOTAL Distribution of Caseload Change\* Percentage (%) of Caseload 2023 12.8% 2024 +2,71712% -2.9% **T** Criminal 11.8% 52,905 Criminal 6,253 -187 35.8% 36% 18,946 18.9% ▲ +3,018 31.7% Civil Civil -0.5% **T** 26,563 50% -139 53.2% 50.2% 2024 **Civil Commitments** 2% 2023 2.2% +25 **Civil Commitments** 2.2% 1,143 2.2% **GRAND TOTAL** 52,905 100% +2,717 5.4% ▲ **GRAND TOTAL** 100% 100%