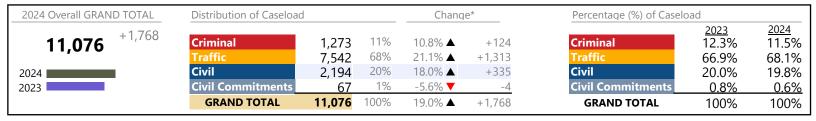

Virginia

January 2024 thru December 2024 Filings (Compared to January 2023 thru December 2023)

| 2024 Overall GRAND TOTAL             | Distribution of Caseload |           | Change* |        | Percentage (%) of Caselo | Percentage (%) of Caseload |               |               |
|--------------------------------------|--------------------------|-----------|---------|--------|--------------------------|----------------------------|---------------|---------------|
| <b>2,389,215</b> <sup>+134,464</sup> | Criminal                 | 312,873   | 13%     | 3.6% ▲ | +10,951                  | Criminal                   | 2023<br>13.4% | 2024<br>13.1% |
| 2,505,215                            | Traffic                  | 1,368,116 | 57%     | 6.5% ▲ | +83,717                  | Traffic                    | 57.0%         | 57.3%         |
| 2024                                 | Civil                    | 657,763   | 28%     | 6.1% ▲ | +37,792                  | Civil                      | 27.5%         | 27.5%         |
| 2023                                 | <b>Civil Commitments</b> | 50,463    | 2%      | 4.1% ▲ | +2,004                   | <b>Civil Commitments</b>   | 2.1%          | 2.1%          |
|                                      | GRAND TOTAL              | 2,389,215 | 100%    | 6.0% ▲ | +134,464                 | GRAND TOTAL                | 100%          | 100%          |