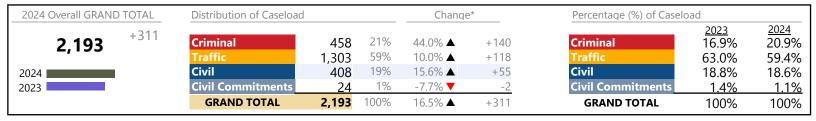

Virginia

January 2024 thru December 2024 Filings (Compared to January 2023 thru December 2023)

| 2024 Overall GRAND TOTAL             | Distribution of Caseload |           | Change* |        | Percentage (%) of Caselo | Percentage (%) of Caseload |               |               |
|--------------------------------------|--------------------------|-----------|---------|--------|--------------------------|----------------------------|---------------|---------------|
| <b>2,389,215</b> <sup>+134,464</sup> | Criminal                 | 312,873   | 13%     | 3.6% ▲ | +10,951                  | Criminal                   | 2023<br>13.4% | 2024<br>13.1% |
| 2,505,215                            | Traffic                  | 1,368,116 | 57%     | 6.5% ▲ | +83,717                  | Traffic                    | 57.0%         | 57.3%         |
| 2024                                 | Civil                    | 657,763   | 28%     | 6.1% ▲ | +37,792                  | Civil                      | 27.5%         | 27.5%         |
| 2023                                 | <b>Civil Commitments</b> | 50,463    | 2%      | 4.1% ▲ | +2,004                   | <b>Civil Commitments</b>   | 2.1%          | 2.1%          |
|                                      | GRAND TOTAL              | 2,389,215 | 100%    | 6.0% ▲ | +134,464                 | GRAND TOTAL                | 100%          | 100%          |