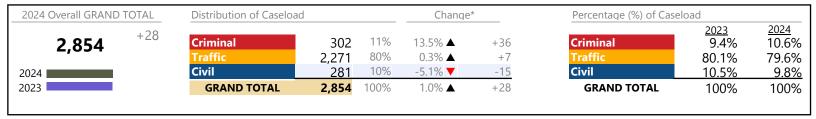

January 2024 thru December 2024 Filings (Compared to January 2023 thru December 2023)

2024 Overall GRAND TOTAL Distribution of Caseload Change\* Percentage (%) of Caseload 2023 12.8% 2024 +2,71712% -2.9% **T** Criminal 11.8% 52,905 Criminal 6,253 -187 35.8% 36% 18,946 18.9% ▲ +3,018 31.7% Civil Civil -0.5% **T** 26,563 50% -139 53.2% 50.2% 2024 **Civil Commitments** 2% 2023 2.2% +25 **Civil Commitments** 2.2% 1,143 2.2% **GRAND TOTAL** 52,905 100% +2,717 5.4% ▲ **GRAND TOTAL** 100% 100%