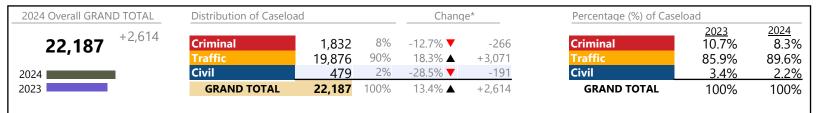

Virginia

January 2024 thru December 2024 Filings (Compared to January 2023 thru December 2023)

| 2024 Overall GRAND TOTAL             | Distribution of Caseload |           | Change* |        | Percentage (%) of Caselo | Percentage (%) of Caseload |               |               |
|--------------------------------------|--------------------------|-----------|---------|--------|--------------------------|----------------------------|---------------|---------------|
| <b>2,389,215</b> <sup>+134,464</sup> | Criminal                 | 312,873   | 13%     | 3.6% ▲ | +10,951                  | Criminal                   | 2023<br>13.4% | 2024<br>13.1% |
| 2,505,215                            | Traffic                  | 1,368,116 | 57%     | 6.5% ▲ | +83,717                  | Traffic                    | 57.0%         | 57.3%         |
| 2024                                 | Civil                    | 657,763   | 28%     | 6.1% ▲ | +37,792                  | Civil                      | 27.5%         | 27.5%         |
| 2023                                 | <b>Civil Commitments</b> | 50,463    | 2%      | 4.1% ▲ | +2,004                   | <b>Civil Commitments</b>   | 2.1%          | 2.1%          |
|                                      | GRAND TOTAL              | 2,389,215 | 100%    | 6.0% ▲ | +134,464                 | GRAND TOTAL                | 100%          | 100%          |