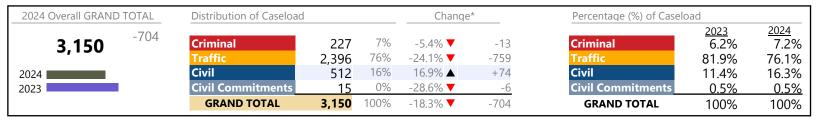

Virginia

January 2024 thru December 2024 Filings (Compared to January 2023 thru December 2023)

| 2024 Overall GRAND TOTAL             | Distribution of Caseload |           | Change* |        | Percentage (%) of Caselo | Percentage (%) of Caseload |               |               |
|--------------------------------------|--------------------------|-----------|---------|--------|--------------------------|----------------------------|---------------|---------------|
| <b>2,389,215</b> <sup>+134,464</sup> | Criminal                 | 312,873   | 13%     | 3.6% ▲ | +10,951                  | Criminal                   | 2023<br>13.4% | 2024<br>13.1% |
| 2,505,215                            | Traffic                  | 1,368,116 | 57%     | 6.5% ▲ | +83,717                  | Traffic                    | 57.0%         | 57.3%         |
| 2024                                 | Civil                    | 657,763   | 28%     | 6.1% ▲ | +37,792                  | Civil                      | 27.5%         | 27.5%         |
| 2023                                 | <b>Civil Commitments</b> | 50,463    | 2%      | 4.1% ▲ | +2,004                   | <b>Civil Commitments</b>   | 2.1%          | 2.1%          |
|                                      | GRAND TOTAL              | 2,389,215 | 100%    | 6.0% ▲ | +134,464                 | GRAND TOTAL                | 100%          | 100%          |