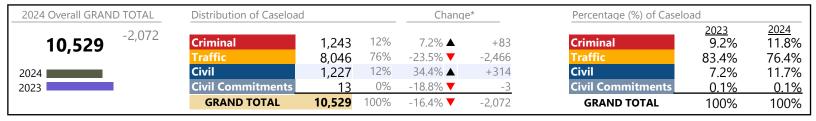

January 2024 thru December 2024 Filings (Compared to January 2023 thru December 2023)

2024 Overall GRAND TOTAL Distribution of Caseload Change\* Percentage (%) of Caseload 2023 12.8% 2024 +2,71712% -2.9% **T** Criminal 11.8% 52,905 Criminal 6,253 -187 35.8% 36% 18,946 18.9% ▲ +3,018 31.7% Civil Civil -0.5% **T** 26,563 50% -139 53.2% 50.2% 2024 **Civil Commitments** 2% 2023 2.2% +25 **Civil Commitments** 2.2% 1,143 2.2% **GRAND TOTAL** 52,905 100% +2,717 5.4% ▲ **GRAND TOTAL** 100% 100%