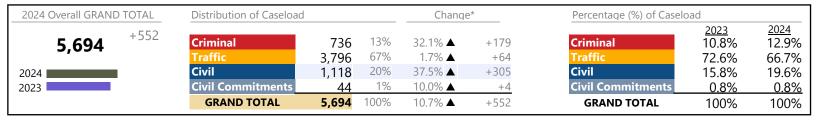

Virginia

January 2024 thru December 2024 Filings (Compared to January 2023 thru December 2023)

| 2024 Overall GRAND TOTAL             | Distribution of Caseload |           | Change* |        | Percentage (%) of Caselo | Percentage (%) of Caseload |               |               |
|--------------------------------------|--------------------------|-----------|---------|--------|--------------------------|----------------------------|---------------|---------------|
| <b>2,389,215</b> <sup>+134,464</sup> | Criminal                 | 312,873   | 13%     | 3.6% ▲ | +10,951                  | Criminal                   | 2023<br>13.4% | 2024<br>13.1% |
| 2,505,215                            | Traffic                  | 1,368,116 | 57%     | 6.5% ▲ | +83,717                  | Traffic                    | 57.0%         | 57.3%         |
| 2024                                 | Civil                    | 657,763   | 28%     | 6.1% ▲ | +37,792                  | Civil                      | 27.5%         | 27.5%         |
| 2023                                 | <b>Civil Commitments</b> | 50,463    | 2%      | 4.1% ▲ | +2,004                   | <b>Civil Commitments</b>   | 2.1%          | 2.1%          |
|                                      | GRAND TOTAL              | 2,389,215 | 100%    | 6.0% ▲ | +134,464                 | GRAND TOTAL                | 100%          | 100%          |