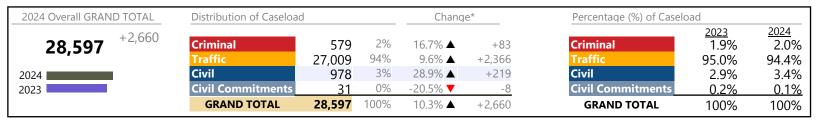

January 2024 thru December 2024 Filings (Compared to January 2023 thru December 2023)

2024 Overall GRAND TOTAL Distribution of Caseload Change\* Percentage (%) of Caseload 2023 12.8% 2024 +2,71712% -2.9% **T** Criminal 11.8% 52,905 Criminal 6,253 -187 35.8% 36% 18,946 18.9% ▲ +3,018 31.7% Civil Civil -0.5% **T** 26,563 50% -139 53.2% 50.2% 2024 **Civil Commitments** 2% 2023 2.2% +25 **Civil Commitments** 2.2% 1,143 2.2% **GRAND TOTAL** 52,905 100% +2,717 5.4% ▲ **GRAND TOTAL** 100% 100%