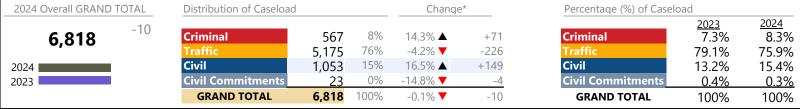

January 2024 thru December 2024 Filings (Compared to January 2023 thru December 2023)

2024 Overall GRAND TOTAL Distribution of Caseload Change\* Percentage (%) of Caseload 2023 12.8% 2024 +2,71712% -2.9% **T** Criminal 11.8% 52,905 Criminal 6,253 -187 35.8% 36% 18,946 18.9% ▲ +3,018 31.7% Civil Civil -0.5% **T** 26,563 50% -139 53.2% 50.2% 2024 **Civil Commitments** 2% 2023 2.2% +25 **Civil Commitments** 2.2% 1,143 2.2% **GRAND TOTAL** 52,905 100% +2,717 5.4% ▲ **GRAND TOTAL** 100% 100%