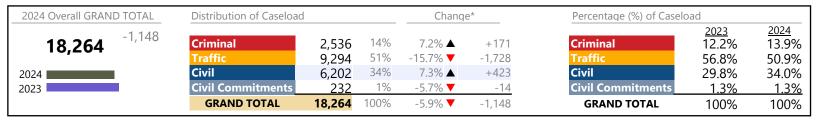

Virginia

January 2024 thru December 2024 Filings (Compared to January 2023 thru December 2023)

| 2024 Overall GRAND TOTAL             | Distribution of Caseload |           | Change* |        | Percentage (%) of Caselo | Percentage (%) of Caseload |               |               |
|--------------------------------------|--------------------------|-----------|---------|--------|--------------------------|----------------------------|---------------|---------------|
| <b>2,389,215</b> <sup>+134,464</sup> | Criminal                 | 312,873   | 13%     | 3.6% ▲ | +10,951                  | Criminal                   | 2023<br>13.4% | 2024<br>13.1% |
| 2,505,215                            | Traffic                  | 1,368,116 | 57%     | 6.5% ▲ | +83,717                  | Traffic                    | 57.0%         | 57.3%         |
| 2024                                 | Civil                    | 657,763   | 28%     | 6.1% ▲ | +37,792                  | Civil                      | 27.5%         | 27.5%         |
| 2023                                 | <b>Civil Commitments</b> | 50,463    | 2%      | 4.1% ▲ | +2,004                   | <b>Civil Commitments</b>   | 2.1%          | 2.1%          |
|                                      | GRAND TOTAL              | 2,389,215 | 100%    | 6.0% ▲ | +134,464                 | GRAND TOTAL                | 100%          | 100%          |