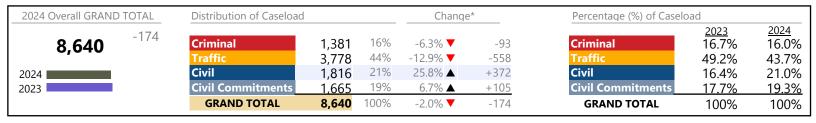

r 2023)

| Roc          | kbridge   |
|--------------|-----------|
| District: 25 | FIPS: 163 |

| Protective Orders  GRAND TOTAL | 9,809 | <b>A</b> | +39.6% | +19  |
|--------------------------------|-------|----------|--------|------|
| Other                          | 492   | <b>A</b> | +2.3%  | +11  |
| Misdemeanor                    | 2,424 | ▼        | -12.2% | -338 |
| Landlord /Tenant               | 111   | <b>A</b> | -18.4% | -25  |
| Infraction/Civil Violation     | 5,450 | <b>A</b> | +3.6%  | +189 |

<sup>\*</sup> Compared to same time period as previous year

<sup>\*\*</sup> Case Type Categories are defined in the 2017 Virginia Judicial Workload Assessment

Staunton

January 2024 thru December 2024 Filings (Compared to January 2023 thru December 2023)

District: 25 FIPS: 790



#### Filings by Division & Code

| Division   | Case Type Description        | Code | Summary | Change            | % Change | Absolute Change |
|------------|------------------------------|------|---------|-------------------|----------|-----------------|
| Criminal   | Misdemeanor                  | M    | 751     | <b>A</b>          | +4.5%    | +32             |
| Criminal   | Felony                       | F    | 335     | ▼                 | -29.9%   | -143            |
|            | Capias                       | CA   | 166     | <b>A</b>          | +2.5%    | +4              |
|            | Show Cause                   | SC   | 69      | <b>A</b>          | +9.5%    | +(              |
|            | Civil Violation              | CV   | 56      | <b>A</b>          | +43.6%   |