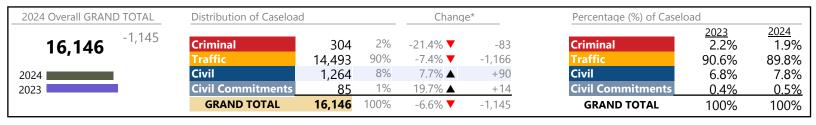

| 69      | <b>A</b> | -36.1%   | -39                    |
| Misdemeanor                | 1,402   | <b>A</b> | -15.9%   | -265                   |
| Other                      | 200     | ▼        | +7.5%    | +14                    |
| Protective Orders          | 21      | <b>A</b> | +425.0%  | +17                    |

<sup>\*</sup> Compared to same time period as previous year

<sup>\*\*</sup> Case Type Categories are defined in the 2017 Virginia Judicial Workload Assessment

January 2024 thru December 2024 Filings (Compared to January 2023 thru December 2023)

**Emporia**District: 6 FIPS: 595

<sup>\*</sup> Compared to same time period as previous year

**Greensville**District: 6 FIPS: 081

January 2024 thru December 2024 Filings (Compared to January 2023 thru December 2023)



## Filings by Division & Code

| Tillings by bivisio |                              |      |         |                   |          |                        |
|---------------------|------------------------------|------|---------|-------------------|----------|------------------------|
| Division            | Case Type Description        | Code | Summary | Change            | % Change | <b>Absolute Change</b> |
| Criminal            | Misdemeanor                  | M    | 129     | ▼                 | -23.2%   | -39                    |
| Criminal            | Felony                       | F    | 116     | ▼                 | -18.9%   | -27                    |
|                     | Capias                       | CA   | 32      | ▼                 | -25.6%   | -11                    |