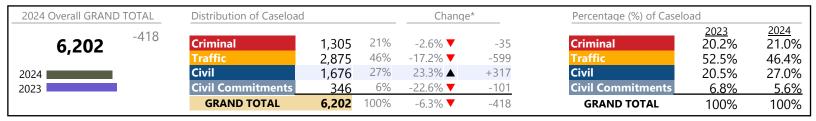

| Other                         | 402     | <b>A</b> | +4.7%    | +18                    |

<sup>\*</sup> Compared to same time period as previous year

<sup>\*\*</sup> Case Type Categories are defined in the 2017 Virginia Judicial Workload Assessment

# CPSS - GCMS CASELOAD STATISTICS OF THE GENERAL DISTRICT COURTS January 2024 thru December 2024 Filings (Compared to January 2023 thru December 2023)

**Dickenson**District: 29 FIPS: 051

 Protective Orders
 41
 ▼
 -19.6%
 -1

 GRAND TOTAL
 2,293
 ▼
 -14.1%
 -37

<sup>\*</sup> Compared to same time period as previous year

<sup>\*\*</sup> Case Type Categories are defined in the 2017 Virginia Judicial Workload Assessment

January 2024 thru December 2024 Filings (Compared to January 2023 thru December 2023)

Russell

District: 29 FIPS: 167



## Filings by Division & Code

| Division    | Case Type Description        | Code | Summary | Change   | % Change | Absolute Change |
|-------------|------------------------------|------|---------|----------|----------|-----------------|
| Criminal    | Misdemeanor                  | M    | 620     | <b>A</b> | +11.5%   | +64             |
| Criminal    | Felony                       | F    | 282     | ▼        | -25.4%   | -96             |
|             | Show Cause                   | SC   | 269     | ▼        | -1.8%    | -5              |
|             | Capias                       | CA   | 109     | ▼        | -8.4%    | -10             |
|             | Civil Violation              | CV   | 25      | <b>A</b> | +92.3%   | +12             |
|             | Total