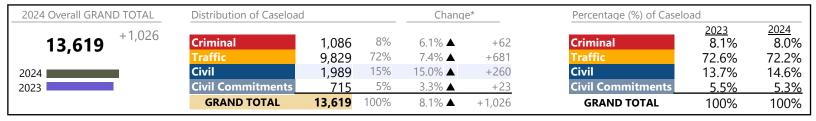

January 2024 thru December 2024 Filings (Compared to January 2023 thru December 2023)

2024 Overall GRAND TOTAL Distribution of Caseload Change\* Percentage (%) of Caseload 2023 12.8% 2024 +2,71712% -2.9% **T** Criminal 11.8% 52,905 Criminal 6,253 -187 35.8% 36% 18,946 18.9% ▲ +3,018 31.7% Civil Civil -0.5% **T** 26,563 50% -139 53.2% 50.2% 2024 **Civil Commitments** 2% 2023 2.2% +25 **Civil Commitments** 2.2% 1,143 2.2% **GRAND TOTAL** 52,905 100% +2,717 5.4% ▲ **GRAND TOTAL** 100% 100%