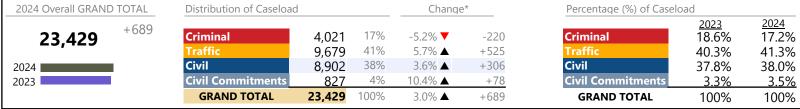

lord /Tenant           | 109     | <b>A</b> | -3.5%    | -4              |
| Misdemeanor                | 493     | <b>A</b> | +32.2%   | +120            |
| Other                      | 102     | <b>A</b> | +15.9%   | +14             |
| Protective Orders          | 5       | ▼        | -37.5%   | -3              |
| GRAND TOTAL                | 2,854   | <b>A</b> | 1.0%     | +28             |
|                            |         |          |          |                 |

<sup>\*</sup> Compared to same time period as previous year

<sup>\*\*</sup> Case Type Categories are defined in the 2017 Virginia Judicial Workload Assessment

Alexandria

January 2024 thru December 2024 Filings (Compared to January 2023 thru December 2023)

District: 18 FIPS: 510

(%) of Caseload

2023 2024
17.204



## Filings by Division & Code

| Division    | Case Type Description        | Code | Summary | Change            | % Change | <b>Absolute Change</b> |
|-------------|------------------------------|------|---------|-------------------|----------|------------------------|
| Criminal    | Misdemeanor                  | M    | 2,552   | ▼                 | -2.6%    | -68                    |
| Criminal    | Felony                       | F    | 990     | ▼                 | -6.0%    | -63                    |
|             | Capias                       | CA   | 272     | <b>A</b>          | +11.0%   | +27                    |
|             | Show Cause                   | SC   | 140     | ▼                 | -11.4%   | -18                    |
|             | Civil Violation              |