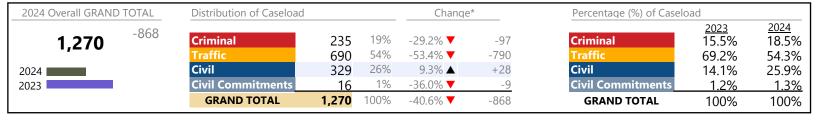

**District: 25 FIPS: 023

| Infraction/Civil Violation | 9,569  | ▼        | -9.8%  | -1,040 |
|----------------------------|--------|----------|--------|--------|
| Landlord /Tenant           | 90     | ▼        | -11.8% | -12    |
| Misdemeanor                | 2,516  | ▼        | -1.4%  | -36    |
| Other                      | 427    | <b>A</b> | +28.2% | +94    |
| Protective Orders          | 55     | <b>A</b> | +12.2% | +6     |
| GRAND TOTAL                | 13,805 | ▼        | -5.8%  | -846   |

<sup>\*</sup> Compared to same time period as previous year

<sup>\*\*</sup> Case Type Categories are defined in the 2017 Virginia Judicial Workload Assessment

**Buena Vista** 

January 2024 thru December 2024 Filings (Compared to January 2023 thru December 2023)

District: 25 FIPS: 530



# Filings by Division & Code

| Division                                           | Case Type Description        | Code | Summary | Change            | % Change | Absolute Change |
|----------------------------------------------------|------------------------------|------|---------|-------------------|----------|-----------------|
| Criminal                                           | Misdemeanor                  | M    | 162     | ▼                 | -11.0%   | -20             |
| Criminal                                           | Felony                       | F    | 37      | ▼                 | -64.8%   | -68             |
|                                                    | Show Cause                   | SC   | 18      | <b>A</b>          | +63.6%   | +               |
|