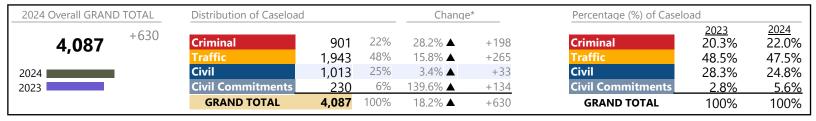

voluntary Civil Commitments    | 10      | ▼        | -28.6%   | -4              |
| Landlord /Tenant                 | 390     | ▼        | -2.5%    | -10             |
| Misdemeanor                      | 3,041   | ▼        | +1.4%    | +41             |
| Other                            | 919     | <b>A</b> | -17.4%   | -194            |
| Protective Orders                | 145     |          | -15.2%   | -26             |
| GRAND TOTAL                      | 15,987  | <b>A</b> | 4.1%     | +626            |

<sup>\*</sup> Compared to same time period as previous year

<sup>\*\*</sup> Case Type Categories are defined in the 2017 Virginia Judicial Workload Assessment

Radford

January 2024 thru December 2024 Filings (Compared to January 2023 thru December 2023)

District: 27 FIPS: 750



#### Filings by Division & Code

| Tillings by Division |                              |      |         |          |           |                        |
|----------------------|------------------------------|------|---------|----------|-----------|------------------------|
| Division             | Case Type Description        | Code | Summary | Change   | % Change  | <b>Absolute Change</b> |
| Criminal             | Misdemeanor                  | M    | 707     | <b>A</b> | +40.0%    | +202                   |
| Criminai             | Felony                       | F    | 80      | ▼        | -7.0%     | -6                     |
|                      | Show Cause                   | SC   | 52      | ▼        | -27.8%    | -20                    |
|                      | Civil Violatio