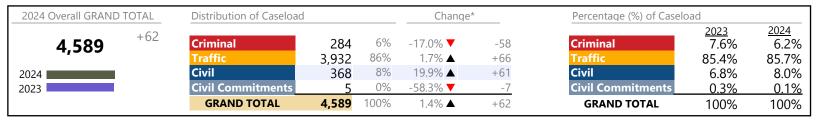

January 2024 thru December 2024 Filings (Compared to January 2023 thru December 2023)

2024 Overall GRAND TOTAL Distribution of Caseload Change\* Percentage (%) of Caseload 2023 12.8% 2024 +2,71712% -2.9% **T** Criminal 11.8% 52,905 Criminal 6,253 -187 35.8% 36% 18,946 18.9% ▲ +3,018 31.7% Civil Civil -0.5% **T** 26,563 50% -139 53.2% 50.2% 2024 **Civil Commitments** 2% 2023 2.2% +25 **Civil Commitments** 2.2% 1,143 2.2% **GRAND TOTAL** 52,905 100% +2,717 5.4% ▲ **GRAND TOTAL** 100% 100%