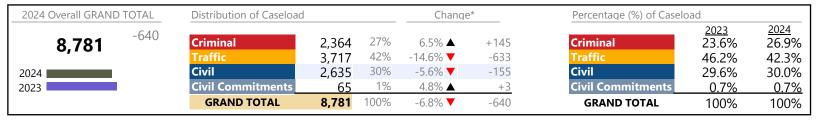

vil              | 16,265  | <b>A</b> | +34.3%   | +4,153                 |
| Infraction/Civil Violation | 19,020  | <b>A</b> | -15.1%   | -3,393                 |
| Landlord /Tenant           | 6,291   | ▼        | -14.1%   | -1,032                 |
| Misdemeanor                | 17,421  | <b>A</b> | -5.5%    | -1,011                 |
| Other                      | 6,022   | <b>A</b> | -6.2%    | -399                   |
| Protective Orders          | 1,159   | <b>A</b> | +5.0%    | +55                    |
| GRAND TOTAL                | 79,778  | ▼        | -1.2%    | -983                   |

<sup>\*</sup> Compared to same time period as previous year

**Colonial Heights** 

January 2024 thru December 2024 Filings (Compared to January 2023 thru December 2023)

District: 12 FIPS: 570



## Filings by Division & Code

| Filings by Divisio | n & Code                     |      |         |                   |          |                                       |
|--------------------|------------------------------|------|---------|-------------------|----------|---------------------------------------|
| Division           | Case Type Description        | Code | Summary | Change            | % Change | <b>Absolute Change</b>                |
| Criminal           | Misdemeanor                  | M    | 1,261   | <b>A</b>          | +11.2%   | +127                                  |
| Criminal           | Felony                       | F    | 591     |                   | -3.6%    | -22                                   |
|                    | Capias                       | CA