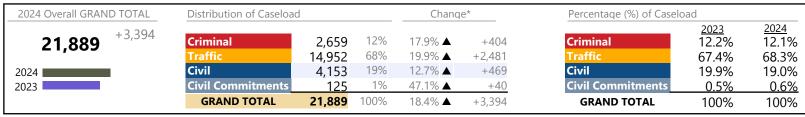

| Involuntary Civil Commitments    | 598     | <b>A</b> | +3.1%    | +18             |
| Landlord /Tenant                 | 1,011   | ▼        | -16.1%   | -194            |
| Misdemeanor                      | 3,847   | <b>A</b> | +25.9%   | +791            |
| Other                            | 2,741   | <b>A</b> | -1.0%    | -27             |
| Protective Orders                | 227     | ▼        | -6.6%    | -16             |
| GRAND TOTAL                      | 20,407  | <b>A</b> | 30.0%    | +4,715          |

<sup>\*</sup> Compared to same time period as previous year

<sup>\*\*</sup> Case Type Categories are defined in the 2017 Virginia Judicial Workload Assessment

January 2024 thru December 2024 Filings (Compared to January 2023 thru December 2023)

York

District: 9 FIPS: 199



#### Filings by Division & Code

| Division    | Case Type Description                       | Code | Summary | Change            | % Change | <b>Absolute Change</b> |
|-------------|---------------------------------------------|------|---------|-------------------|----------|------------------------|
| Criminal    | Misdemeanor                                 | M    | 1,540   | <b>A</b>          | +10.8%   | +150                   |
| Criminal    | Felony                                      | F    | 728     | _<br>_            | +41.1%   | +212                   |
|             | Capias                                      | CA   | 224     | <b>A</b>          | +13.7%   | +27                    |
|             | Show Cause                                  | SC   | 108     | <b>A</b>