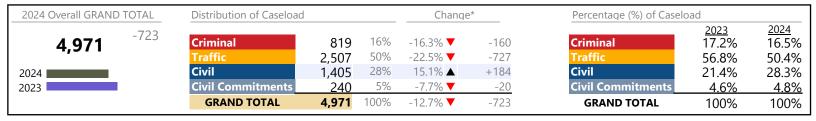

Virginia

January 2024 thru December 2024 Filings (Compared to January 2023 thru December 2023)

| 2024 Overall GRAND TOTAL             | Distribution of Caseload |           | Change* |        | Percentage (%) of Caselo | Percentage (%) of Caseload |               |               |
|--------------------------------------|--------------------------|-----------|---------|--------|--------------------------|----------------------------|---------------|---------------|
| <b>2,389,215</b> <sup>+134,464</sup> | Criminal                 | 312,873   | 13%     | 3.6% ▲ | +10,951                  | Criminal                   | 2023<br>13.4% | 2024<br>13.1% |
| 2,505,215                            | Traffic                  | 1,368,116 | 57%     | 6.5% ▲ | +83,717                  | Traffic                    | 57.0%         | 57.3%         |
| 2024                                 | Civil                    | 657,763   | 28%     | 6.1% ▲ | +37,792                  | Civil                      | 27.5%         | 27.5%         |
| 2023                                 | <b>Civil Commitments</b> | 50,463    | 2%      | 4.1% ▲ | +2,004                   | <b>Civil Commitments</b>   | 2.1%          | 2.1%          |
|                                      | GRAND TOTAL              | 2,389,215 | 100%    | 6.0% ▲ | +134,464                 | GRAND TOTAL                | 100%          | 100%          |

| Absolute Chang | % Change | Change   | Summary   | Code | Case Type Description            | Division                                                             |
|----------------|----------|----------|-----------|------|----------------------------------|----------------------------------------------------------------------|
| +10,77         | +6.3%    | <b>A</b> | 182,749   | M    | Misdemeanor                      | Criminal                                                             |
| -1,58          | -1.9%    | ▼        | 82,033    | F    | Felony                           | .i iii iii iai                                                       |
| +1,32          | +5.2%    | <b>A</b> | 26,474    | CA   | Capias                           |                                                                      |
| +39            | +3.0%    | <b>A</b> | 13,590    | SC   | Show Cause                       |                                                                      |
| +6             | +0.9%    | <b>A</b> | 7,770     | CV   | Civil Violation                  |                                                                      |
| -3             | -18.0%   | ▼        | 137       | MO   | Motion                           |                                                                      |
| +1             | +9.1%    | <b>A</b> | 120       | RL   | Restricted Operators License     |                                                                      |
| +10,95         | 3.6%     |          | 312,873   |      | Total                            |                                                                      |
| +71,22         | +7.0%    | <b>A</b> | 1,082,840 | I    | Infraction                       | Traffic                                                              |
| +12,24         | +5.0%    | <b>A</b> | 255,619   | M    | Misdemeanor                      | ilailic                                                              |
| -28            | -3.0%    | ▼        | 9,234     | CA   | Capias                           |                                                                      |
| +48            | +7.4%    | <b>A</b> | 7,054     | SC   | Show Cause                       |                                                                      |
| +58            | +14.8%   | <b>A</b> | 4,508     | CV   | Civil Violation                  |                                                                      |
| +21            | +5.4%    | <b>A</b> | 4,083     | F    | Felony                           |                                                                      |
| -40            | -9.2%    | ▼        | 3,984     | 0    | Other                            |                                                                      |
| -13            | -25.7%   | <u>.</u> | 402       | MO   | Motion                           |                                                                      |
| -20            | -34.6%   | · ·      | 392       | RL   | Restricted Operators License     |                                                                      |
| +83,71         | 6.5%     | <u> </u> | 1,368,116 | IXL  | Total                            |                                                                      |
| +56,88         | +27.2%   | <b>A</b> | 266,091   | WD   | Warrant in Debt                  | Civil                                                                |
| +1,05          | +0.6%    | <b>A</b> | 173,827   | GA   | Garnishment                      | Civil                                                                |
| -17,18         | -12.6%   | _        | 118,809   | UD   | Unlawful Detainer                |                                                                      |
| +1             | +0.1%    | ×        | 20,964    | ОТ   | Other                            |                                                                      |
| -13            | -1.1%    | ▼        | 12,608    | AL   | Admin License                    |                                                                      |
| +24            | +2.0%    | À        | 12,293    | PP   | Preliminary Protective Order     |                                                                      |
| +43            | +4.7%    |          | 9,692     | PO   | Protective Order                 |                                                                      |
| -37            | -4.9%    | -        | 7,227     | SC   | Show Cause                       |                                                                      |
| -1,23          | -15.7%   | · ·      | 6,601     | DT   | Detinue                          |                                                                      |
| -1,23<br>-91   | -12.8%   | . ·      |           | MJ   | Motion for Judgment              |                                                                      |
| +22            | +3.9%    | <b>X</b> | 6,190     | IN   |                                  |                                                                      |
| -50            | -8.7%    | •        | 5,950     | AJ   | Interrogatory Abstract           |                                                                      |
|                |          |          | 5,273     |      |                                  |                                                                      |
| -              | -0.1%    |          | 3,708     | IM   | Impoundment                      |                                                                      |
| -8             | -2.3%    |          | 3,604     | BF   | Bond Forfeiture                  |                                                                      |
| -38            | -21.0%   | <b>V</b> | 1,443     | ZO   | Zoning Violation                 |                                                                      |
| +4             | +4.3%    | <b>A</b> | 1,075     | TA   | Tenants Assertion                |                                                                      |
| -12            | -14.3%   | •        | 770       | OC   | Overweight                       |                                                                      |
| -11            | -15.1%   | ▼        | 635       | CC   | Counter Claim                    |                                                                      |
| -2             | -6.8%    | ▼        | 274       | CA   | Capias                           |                                                                      |
| -3             | -11.8%   | ▼        | 247       | PR   | Petition-Restore Arms            |                                                                      |
| -1             | -7.8%    | ▼        | 190       | MC   | Motor Carrier                    |                                                                      |
| +2             | +18.2%   | <b>A</b> | 143       | IC   | Interrogatory-Not                |                                                                      |
| -1             | -24.6%   | ▼        | 46        | RL   | Restricted Operators License     |                                                                      |
| -1             | -25.8%   | <b>V</b> | 46        | TH   | Third Party Claim                |                                                                      |
| +              | +26.7%   | <b>A</b> | 19        | CR   | Cross Claim                      |                                                                      |
| +              | +116.7%  | <b>A</b> | 13        | BT   |                                  | Petition to Require Blood Test<br>Mechanic's Lien<br>Detinue Seizure |
| +              | +22.2%   | <b>A</b> | 11        | ML   |                                  |                                                                      |
| +              | +75.0%   | _<br>_   | 7         | DZ   |                                  |                                                                      |
| +              | +200.0%  | <u></u>  | 3         | DS   | Distress Seizure                 |                                                                      |
| +              | +50.0%   | _        | 3         | SR   | Emergency Substantial Risk Order |                                                                      |
| +              | . 50.070 | <u> </u> | 1         | AT   |                                  |                                                                      |
| +              | 6.1%     |          | <u> </u>  | AI   | Attachinent                      | Attachment                                                           |

<sup>\*</sup> Compared to same time period as previous year

<sup>\*\*</sup> Case Type Categories are defined in the 2017 Virginia Judicial Workload Assessment

Virginia

January 2024 thru December 2024 Filings (Compared to January 2023 thru December 2023)