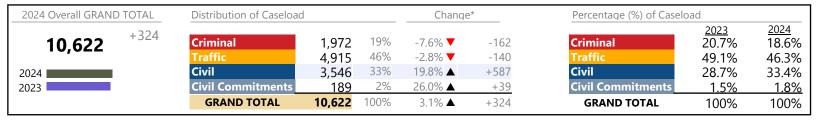

voluntary Civil Commitments    | 0       | ▼        | -100.0%  | -1              |
| Landlord /Tenant                 | 169     | ▼        | -45.0%   | -138            |
| Misdemeanor                      | 2,110   | <b>A</b> | +70.4%   | +872            |
| Other                            | 566     | ▼        | -8.7%    | -54             |
| Protective Orders                | 99      | ▼        | -3.9%    | -4              |
| GRAND TOTAL                      | 11,288  | <b>A</b> | 48.2%    | +3,673          |

<sup>\*</sup> Compared to same time period as previous year

<sup>\*\*</sup> Case Type Categories are defined in the 2017 Virginia Judicial Workload Assessment

Bedford

January 2024 thru December 2024 Filings (Compared to January 2023 thru December 2023)

District: 24 FIPS: 019



## Filings by Division & Code

| Division    | Case Type Description                       | Code | Summary | Change            | % Change  | Absolute Change |
|-------------|---------------------------------------------|------|---------|-------------------|-----------|-----------------|
| Criminal    | Misdemeanor                                 | M    | 1,102   | ▼                 | -3.2%     | -36             |
| Criminal    | Felony                                      | F    | 540     | <b>A</b>          | +1.3%     | +7              |
|             | Capias                                      | CA   | 160     | <b>A</b>          | +0.6%     | +1              |
|             | Show Cause                                  | SC   | 136     |                   | -36.4%    | -78