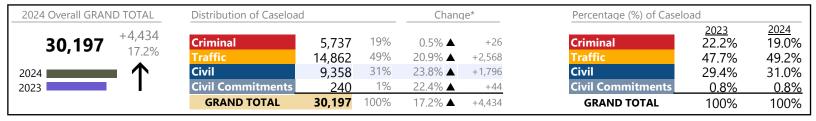

Other

**Protective Orders** 

**GRAND TOTAL** 

Chesapeake
District: 1 FIPS: 550

January 2024 thru December 2024 Dispositions (Compared to January 2023 thru December 2023)

| 2024 Overall GRAN | ID TOTAL    | Distribution of Caseload | d               |            | Chanc                        | ge*    | Percentage (%) of Caselo | oad                    |                        |
|-------------------|-------------|--------------------------|-----------------|------------|------------------------------|--------|--------------------------|------------------------|------------------------|
| 53,383            | +3,211 6.4% | Criminal Traffic         | 6,524<br>18.925 | 12%<br>35% | 0.0% <b>▲</b> 18.7% <b>▲</b> | +3     | Criminal<br>Traffic      | 2023<br>13.0%<br>31.8% | 2024<br>12.2%<br>35.5% |
| 2024              | · ↑         | Civil Civil Commitments  | 26,791<br>1.143 | 50%        | 0.8% <b>A</b>                | +210   | Civil Civil Commitments  | 53.0%<br>2.2%          | 50.2%<br>2.1%          |
|                   |             | GRAND TOTAL              | 53,383          | 100%       | 6.4% ▲                       | +3,211 | GRAND TOTAL              | 100%                   | 100%                   |