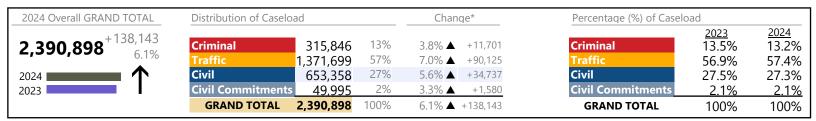

Virginia

+1.0%

+3.8%

6.1%

+1,560

+138,143

+804

January 2024 thru December 2024 Dispositions (Compared to January 2023 thru December 2023)

|                                                                                |                                             |    | Summary                                            | Change                  | % Change                                    | Absolute Change                           |
|--------------------------------------------------------------------------------|---------------------------------------------|----|----------------------------------------------------|-------------------------|---------------------------------------------|-------------------------------------------|
| Civil                                                                          | Temporary Detention Order                   | TD | 15,983                                             | <b>A</b>                | +1.1%                                       | +175                                      |
| Commitments                                                                    | Emergency Custody Order                     | EC | 7,338                                              | ▼                       | -0.1%                                       | -9                                        |
| Commitments                                                                    | Other                                       | OT | 4,276                                              | <b>A</b>                | +17.6%                                      | +639                                      |
|                                                                                | Medical Emergency Temporary Detention Order | MT | 387                                                | ▼                       | -7.4%                                       | -31                                       |
|                                                                                | Petition                                    | PT | 289                                                | <b>A</b>                | +5.5%                                       | +15                                       |
|                                                                                | Medical Emergency Custody Order             | ME | 27                                                 |                         | -12.9%                                      | -4                                        |
|                                                                                | Total                                       |    | 49,995                                             | <b>A</b>                | 3.3%                                        | +1,580                                    |
|                                                                                | GRAND TOTAL                                 |    | 2,390,898                                          | <b>A</b>                | 6.1%                                        | +138,143                                  |
| Dispositions by Ma                                                             | aior Case Category**                        |    |                                                    |                         |                                             |                                           |
| Dispositions by Ma                                                             | ajor Case Category**                        |    | Summary                                            | Change                  | % Change                                    | Absolute Change                           |
|                                                                                | ajor Case Category**                        |    | Summary<br>86,316                                  | <b>C</b> hange <b>▼</b> | % <b>Change</b>                             | Absolute Change                           |
| Category                                                                       | ajor Case Category**                        |    | -                                                  | 3                       | 3                                           | J                                         |
| Category<br>Felony                                                             | ajor Case Category**                        |    | 86,316                                             | 3                       | -1.1%                                       | -927                                      |
| Category Felony Garnishment                                                    |                                             |    | 86,316<br>179,008                                  | 3                       | -1.1%<br>+0.0%                              | -927<br>+22                               |
| Category Felony Garnishment General Civil                                      | <i>'</i> iolation                           |    | 86,316<br>179,008<br>280,009                       | <b>Y</b>                | -1.1%<br>+0.0%<br>+23.7%                    | -927<br>+22<br>+53,560                    |
| Category Felony Garnishment General Civil Infraction/Civil V                   | iolation<br>Commitments                     |    | 86,316<br>179,008<br>280,009<br>1,099,765          | <b>Y</b>                | -1.1%<br>+0.0%<br>+23.7%<br>+7.4%           | -927<br>+22<br>+53,560<br>+76,183         |
| Category Felony Garnishment General Civil Infraction/Civil V Involuntary Civil | iolation<br>Commitments                     |    | 86,316<br>179,008<br>280,009<br>1,099,765<br>4,565 | <b>Y</b>                | -1.1%<br>+0.0%<br>+23.7%<br>+7.4%<br>+16.7% | -927<br>+22<br>+53,560<br>+76,183<br>+654 |

158,115

21,926

2,390,898

\* Compared to same time period as previous year

\*\* Case Type Categories are defined in the 2017 Virginia Judicial Workload Assessment

The data reported reflect the case management system. The case types reported may not necessitate judicial involvement.