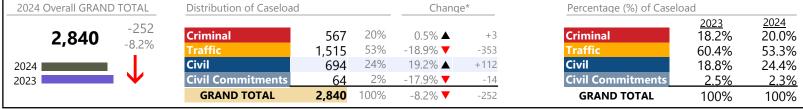

| 2024 Overall GRAN | D TOTAL       | Distribution of Caseload |                |            | Chang                         | e*   | Percentage (%) of Caselo | oad                    |                        |
|-------------------|---------------|--------------------------|----------------|------------|-------------------------------|------|--------------------------|------------------------|------------------------|
| 4,023             | +784<br>24.2% | Criminal Traffic         | 1,002<br>1,995 | 25%<br>50% | 31.8% <b>▲</b> 32.9% <b>▲</b> | +242 | Criminal<br>Traffic      | 2023<br>23.5%<br>46.3% | 2024<br>24.9%<br>49.6% |
| 2024              | $\uparrow$    | Civil Civil Commitments  | 958<br>68      | 24%        | 2.9% <b>▲</b> 44.7% <b>▲</b>  | +27  | Civil Civil Commitments  | 28.7%<br>1.5%          | 23.8%<br>1.7%          |
| 2023              | •             | GRAND TOTAL              | 4,023          | 100%       | 24.2% ▲                       | +784 | GRAND TOTAL              | 100%                   | 100%                   |