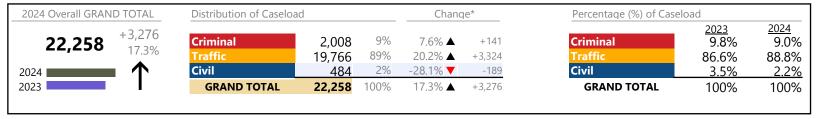

The data reported reflect the case management system. The case types reported may not necessitate judicial involvement.

Franklin City
District: 5 FIPS: 620

January 2024 thru December 2024 Dispositions (Compared to January 2023 thru December 2023)

| 2024 Overall GRAN | D TOTAL       | Distribution of Caseload |                |            | Chang                         | e*   | Percentage (%) of Caselo | oad                    |                        |
|-------------------|---------------|--------------------------|----------------|------------|-------------------------------|------|--------------------------|------------------------|------------------------|
| 4,023             | +784<br>24.2% | Criminal Traffic         | 1,002<br>1,995 | 25%<br>50% | 31.8% <b>▲</b> 32.9% <b>▲</b> | +242 | Criminal<br>Traffic      | 2023<br>23.5%<br>46.3% | 2024<br>24.9%<br>49.6% |
| 2024              | $\uparrow$    | Civil Civil Commitments  | 958<br>68      | 24%        | 2.9% <b>▲</b> 44.7% <b>▲</b>  | +27  | Civil Civil Commitments  | 28.7%<br>1.5%          | 23.8%<br>1.7%          |
| 2023              | •             | GRAND TOTAL              | 4,023          | 100%       | 24.2% ▲                       | +784 | GRAND TOTAL              | 100%                   | 100%                   |