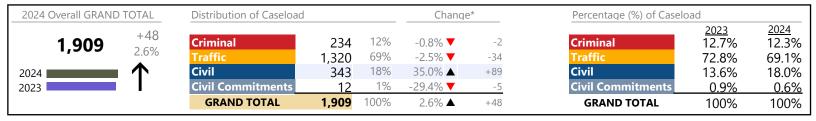

The data reported reflect the case management system. The case types reported may not necessitate judicial involvement.

Franklin City
District: 5 FIPS: 620

January 2024 thru December 2024 Dispositions (Compared to January 2023 thru December 2023)

| 2024 Overall GRAN | D TOTAL       | Distribution of Caseload |                |            | Chang                         | e*   | Percentage (%) of Caselo | oad                    |                        |
|-------------------|---------------|--------------------------|----------------|------------|-------------------------------|------|--------------------------|------------------------|------------------------|
| 4,023             | +784<br>24.2% | Criminal Traffic         | 1,002<br>1,995 | 25%<br>50% | 31.8% <b>▲</b> 32.9% <b>▲</b> | +242 | Criminal<br>Traffic      | 2023<br>23.5%<br>46.3% | 2024<br>24.9%<br>49.6% |
| 2024              | $\uparrow$    | Civil Civil Commitments  | 958<br>68      | 24%        | 2.9% <b>▲</b> 44.7% <b>▲</b>  | +27  | Civil Civil Commitments  | 28.7%<br>1.5%          | 23.8%<br>1.7%          |
| 2023              | •             | GRAND TOTAL              | 4,023          | 100%       | 24.2% ▲                       | +784 | GRAND TOTAL              | 100%                   | 100%                   |

# **Dispositions by Division & Code**

| Division    | Case Type Description        | Code | Summary | Change            | % Change | Absolute Change |
|-------------|------------------------------|------|---------|-------------------|----------|-----------------|
| Criminal    | Misdemeanor                  | M    | 531     | <b>A</b>          | +25.2%   | +107            |
| Criminai    | Felony                       | F    | 273     | <b>A</b>          | +88.3%   | +128            |
|             | Capias                       | CA   | 142     | <b>A</b>          | +9.2%    | +12             |
|             | Show Cause                   | SC   | 30      | ▼                 | -41.2%   | -21             |
|             | Civil Violation              | CV   | 26      | <b>A</b>          | +160.0%  | +16             |
|             | Total                        |      | 1,002   | <b>A</b>          | 31.8%    | +242            |
| Traffic     | Infraction                   | I    | 1,507   | <b>A</b>          | +37.8%   | +413            |
| Hailic      | Misdemeanor                  | M    | 471     | <b>A</b>          | +17.2%   | +69             |
|             | Capias                       | CA   | 12      | <b>A</b>          | +300.0%  | +9              |
|             | Civil Violation              | CV   | 5       | <b>A</b>          | -        | +5              |
|             | Felony                       | F    | 0       | ▼                 | -100.0%  | -1              |
|             | Show Cause                   | SC   | 0       |                   | -100.0%  | -1              |
|             | Total                        |      | 1,995   | <b>A</b>          | 32.9%    | +494            |
| Civil       | Warrant in Debt              | WD   | 279     | <b>A</b>          | +43.1%   | +84             |
| CIVII       | Garnishment                  | GA   | 272     | ▼                 | -10.5%   | -32             |
|             | Unlawful Detainer            | UD   | 198     | ▼                 | -1.5%    | -3              |
|             | Other                        | ОТ   | 79      | <b>A</b>          | -22.5%   | -23             |
|             | Detinue                      | DT   | 38      | ▼                 | -24.0%   | -12             |
|             | Preliminary Protective Order | PP   | 27      | <b>A</b>          | +12.5%   | +3              |
|             | Motion for Judgment          | MJ   | 20      | <b>A</b>          | -        | +20             |
|             | Protective Order             | PO   | 13      | $\leftrightarrow$ |          | -               |
|             | Admin License                | AL   | 12      | ▼                 | -20.0%   | -3              |
|             | Abstract                     | AJ   | 6       | ▼                 | -25.0%   | -2              |
|             | Show Cause                   | SC   | 6       | ▼                 | -25.0%   | -2              |
|             | Bond Forfeiture              | BF   | 3       | ▼                 | -57.1%   | -4              |
|             | Impoundment                  | IM   | 2       | <b></b>           | +100.0%  | +1              |
|             | Third Party Claim            | TH   | 2       | <b>A</b>          | -        | +2              |
|             | Interrogatory                | IN   | 1       | ▼                 | -50.0%   | -1              |
|             | Tenants Assertion            | TA   | 0       |                   | -100.0%  | -1              |
|             | Total                        |      | 958     |                   | 2.9%     | +27             |
| Civil       | Emergency Custody Order      | EC   | 34      | <b>A</b>          | +47.8%   | +11             |
|             | Temporary Detention Order    | TD   | 34      | <b>A</b>          | +88.9%   | +16             |
| Commitments | Mantal Cananaitra ant        | MC   | 0       | ▼                 | -100.0%  | -6              |
| Commitments | Mental Commitment            | 1110 |         |                   |          |                 |
| Commitments | Total                        | 1710 | 68      | <b>A</b>          | 44.7%    | +21             |

## **Dispositions by Major Case Category\*\***

| Category                   | Summary | Change   | % Change | Absolute Change |
|----------------------------|---------|----------|----------|-----------------|
| Felony                     | 273     | ▼        | +87.0%   | +127            |
| Garnishment                | 273     | ▼        | -10.8%   | -33             |
| General Civil              | 339     | <b>A</b> | +37.8%   | +93             |
| Infraction/Civil Violation | 1,538   | <b>A</b> | +39.3%   | +434            |
| Landlord /Tenant           | 198     | ▼        | -2.0%    | -4              |
| Misdemeanor                | 1,002   | <b>A</b> | +21.3%   | +176            |
| Other                      | 360     | <b>_</b> | -3.2%    | -12             |
| Protective Orders          | 40      | <b>A</b> | +8.1%    | +3              |