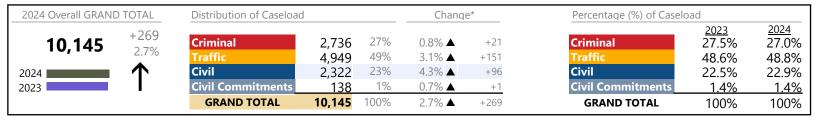

| 2024 Overall GRAN | D TOTAL       | Distribution of Caseload |                |            | Chang                         | e*   | Percentage (%) of Caselo | oad                    |                        |
|-------------------|---------------|--------------------------|----------------|------------|-------------------------------|------|--------------------------|------------------------|------------------------|
| 4,023             | +784<br>24.2% | Criminal Traffic         | 1,002<br>1,995 | 25%<br>50% | 31.8% <b>▲</b> 32.9% <b>▲</b> | +242 | Criminal<br>Traffic      | 2023<br>23.5%<br>46.3% | 2024<br>24.9%<br>49.6% |
| 2024              | $\uparrow$    | Civil Civil Commitments  | 958<br>68      | 24%        | 2.9% <b>▲</b> 44.7% <b>▲</b>  | +27  | Civil Civil Commitments  | 28.7%<br>1.5%          | 23.8%<br>1.7%          |
| 2023              | •             | GRAND TOTAL              | 4,023          | 100%       | 24.2% ▲                       | +784 | GRAND TOTAL              | 100%                   | 100%                   |