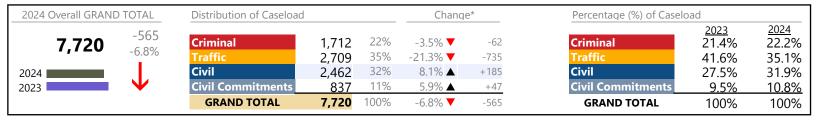

January 2024 thru December 2024 Dispositions (Compared to January 2023 thru December 2023)

| Port        | smouth    |
|-------------|-----------|
| District: 3 | FIPS: 740 |

| General Civil                 | 4,485  | <b>A</b> | +31.1% | +1,063 |
|-------------------------------|--------|----------|--------|--------|
| Infraction/Civil Violation    | 12,756 | <b>A</b> | +21.6% | +2,266 |
| Involuntary Civil Commitments | 30     | ▼        | -21.1% | -8     |
| Landlord /Tenant              | 3,739  | ▼        | -13.7% | -594   |
| Misdemeanor                   | 3,883  | ▼        | -2.1%  | -84    |
| Other                         | 2,104  | ▼        | +12.6% | +235   |
| Protective Orders             | 496    | ▼        | -17.9% | -108   |
| GRAND TOTAL                   | 31,506 | <b>A</b> | 5.9%   | +1,749 |