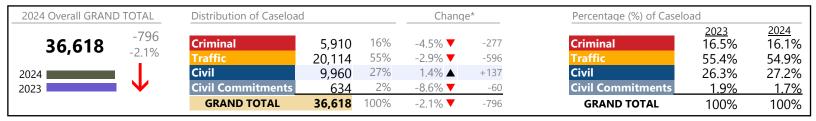

<sup>\*</sup> Compared to same time period as previous year

<sup>\*\*</sup> Case Type Categories are defined in the 2017 Virginia Judicial Workload Assessment

Norfolk

January 2024 thru December 2024 Dispositions (Compared to January 2023 thru December 2023)

District: 4 FIPS: 710

| Division   | Case Type Description                       | Code | Summary | Change            | % Change | Absolute Change |
|------------|---------------------------------------------|------|---------|-------------------|----------|-----------------|
| Criminal   | Misdemeanor                                 | M    | 6,819   | <b>A</b>          | +5.0%    | +323            |
| Crimina    | Felony                                      | F    | 2,713   | ▼                 | +1.5%    | +4              |
|            | Show Cause                                  | SC   | 405     | <b>A</b>          | +17.1%   | +59             |
|            | Capias                                      | CA   | 217     | <b>A</b>          | -7.7%    | -18             |
|            | Civil Violation                             | CV   | 108     | ▼                 | -14.3%   | -18             |
|            | Total                                       |      | 10,262  | <b>A</b>          | 3.9%     | +387            |
| Traffic    | Infraction                                  | I    | 35,748  | <b>A</b>          | +56.0%   | +12,833         |
| Harric     | Misdemeanor                                 | M    | 4,454   | <b>A</b>          | +16.4%   | +629            |
|            | Show Cause                                  | SC   | 236     | <b>A</b>          | +63.9%   | +92             |
|            | Other                                       | 0    | 227     | ▼                 | -9.2%    | -23             |
|            | Felony                                      | F    | 109     | <b>A</b>          | +11.2%   | +1              |
|            | Restricted Operators License                | RL   | 28      | ▼                 | -42.9%   | -2              |
|            | Capias                                      | CA   | 21      | ▼                 | -8.7%    | -2              |
|            | Civil Violation                             | CV   | 1       | $\leftrightarrow$ |          |                 |
|            | Total                                       |      | 40,824  | <b>A</b>          | 49.5%    | +13,519         |
| Civil      | Garnishment                                 | GA   | 13,097  | ▼                 | -28.5%   | -5,211          |
| Civii      | Warrant in Debt                             | WD   | 11,091  | ▼                 | +15.6%   | +1,495          |
|            | Unlawful Detainer                           | UD   | 8,071   | ▼                 | -19.0%   | -1,895          |
|            | Other                                       | OT   | 1,841   | ▼                 | +0.3%    | +5              |
|            | Preliminary Protective Order                | PP   | 951     | ▼                 | -0.6%    | -6              |
|            | Protective Order                            | PO   | 828     | <b>A</b>          | +10.4%   | +78             |
|            | Abstract                                    | AJ   | 652     | ▼                 | -14.5%   | -111            |
|            | Show Cause                                  | SC   | 515     | ▼                 | -31.4%   | -236            |
|            | Bond Forfeiture                             | BF   | 295     | ▼                 | -14.7%   | -51             |
|            | Admin License                               | AL   | 241     | <b>A</b>          | +18.1%   | +37             |
|            | Interrogatory                               | IN   | 216     | ▼                 | +23.4%   | +41             |
|            | Motion for Judgment                         | MJ   | 198     | ▼                 | -18.5%   | -45             |
|            | Detinue                                     | DT   | 176     | ▼                 | -21.8%   | -49             |
|            | Tenants Assertion                           | TA   | 122     | <b>A</b>          | +17.3%   | +18             |
|            | Counter Claim                               | CC   | 38      | <b>A</b>          | +15.2%   | +5              |
|            | Impoundment                                 | IM   | 14      | <b>A</b>          | +40.0%   | +4              |
|            | Third Party Claim                           | TH   | 9       | <b>A</b>          | +50.0%   | +3              |
|            | Capias                                      | CA   | 3       | ▼                 | -50.0%   | -3              |
|            | Petition-Restore Arms                       | PR   | 2       | ▼                 | -50.0%   | -2              |
|            | Overweight                                  | OC   | 1       | ▼                 | -50.0%   | -1              |
|            | Detinue Seizure                             | DZ   | 0       | ▼                 | -100.0%  | -1              |
|            | Interrogatory-Not                           | IC   | 0       | ▼                 | -100.0%  | -1              |
|            | Restricted Operators License                | RL   | 0       | ▼                 | -100.0%  | -2              |
|            | Total                                       |      | 38,361  | ▼                 | -13.4%   | -5,928          |
| Civil      | Emergency Custody Order                     | EC   | 264     | <b>A</b>          | +22.8%   | +49             |
|            | Mantal Camanitus ant                        | MC   | 252     | ▼                 | -17.9%   | -55             |
| ommitments | Temporary Detention Order                   | TD   | 98      | <b>A</b>          | +75.0%   | +42             |
|            | Petition                                    | PT   | 43      | ▼                 | -41.9%   | -31             |
|            | Other                                       | ОТ   | 34      | ▼                 | -47.7%   | -31             |
|            | Medical Emergency Custody Order             | ME   | 1       | <b>A</b>          | -        | +1              |
|            | Medical Emergency Temporary Detention Order | MT   | 0       | ▼                 | -100.0%  | _g              |
|            | Total                                       |      | 692     | ▼                 | -4.7%    | -34             |
|            |                                             |      |         |                   |          |                 |