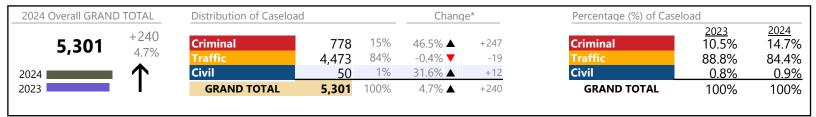

Virginia Beach
District: 2 FIPS: 810

2024 Overall GRAND TOTAL Distribution of Caseload Change\* Percentage (%) of Caseload 2023 11.8% 2024 12% 11.7% -213 Criminal 126,464 Criminal 14,765 -1.4% **▼** -0.1% 41% 52,135 -1.7% **▼** -889 41.9% 41.2% Civil Civil 46% 2.2% 🔺 +1,245 44.7% 45.7% 57,774 **Civil Commitments** 1% -12.3% **T** 2023 1,790 -252 **Civil Commitments** 1.6% 1.4% **GRAND TOTAL** 100% 126,464 -0.1% **▼** -109 **GRAND TOTAL** 100% 100%

| Division Case Type Description (      | Code     | Summary    | Change            | % Change        | Absolute Change |
|---------------------------------------|----------|------------|-------------------|-----------------|-----------------|
|                                       | M        | 8,987      | <b>A</b>          | +0.4%           | +38             |
| Criminal Misdemeanor Felony           | F        | 3,875      | <b>—</b>          | -13.4%          | -599            |
| · · · · · · · · · · · · · · · · · · · | CA       | 1,031      | À                 | +32.2%          | +251            |
|                                       | CV       | 652        | _                 | +18.8%          | +103            |
|                                       | SC       | 220        |                   | -2.7%           | -6              |
| Total                                 |          | 14,765     | ▼                 | -1.4%           | -213            |
| Traffic Infraction                    | I        | 36,790     | ▼                 | -1.0%           | -385            |
| ivilsdemeanor                         | M        | 13,246     | ▼                 | -2.6%           | -348            |
|                                       | CA       | 1,176      | <b>A</b>          | +8.3%           | +90             |
|                                       | SC       | 468        | <b>A</b>          | +15.8%          | +64             |
| Other                                 | 0        | 345        | ▼                 | -15.4%          | -63             |
|                                       | CV       | 106        | ▼                 | -69.3%          | -239            |
|                                       | RL       | 4          | ▼                 | -66.7%          | -8              |
| Total                                 |          | 52,135     |                   | -1.7%           | -889            |
| CIVII                                 | GA       | 22,277     | <b>A</b>          | +11.1%          | +2,234          |
| warrant in Debt                       | WD       | 17,365     | <b>A</b>          | +17.9%          | +2,640          |
|                                       | UD       | 8,649      | ▼                 | -27.3%          | -3,250          |
|                                       | MJ       | 2,122      | ▼                 | -8.2%           | -190            |
|                                       | AJ       | 1,358      | <b>_</b>          | +24.8%          | +270            |
| Admin License                         | AL       | 1,162      |                   | -16.6%          | -231            |
|                                       | OT       | 942        |                   | -4.0%           | -39             |
|                                       | SC       | 826        |                   | -4.8%           | -42             |
| Preliminary Protective Order          | PP       | 705        | •                 | -0.8%           | -6<br>· 25      |
|                                       | РО       | 621        | <b>A</b>          | +4.2%           | +25             |
| Interrogatory  Bond Forfeiture        | IN<br>BF | 520        | <b>A</b>          | +5.1%<br>-3.2%  | +25<br>-16      |
|                                       | DT       | 481<br>409 | ¥                 | -3.2%<br>-22.5% | -119            |
|                                       | IM       | 108        | Ť                 | -25.5%          | -37             |
|                                       | TA       | 97         | Å                 | +11.5%          | +10             |
|                                       | CC       | 51         | <b>—</b>          | -16.4%          | -10             |
|                                       | OC       | 43         | <u> </u>          | -4.4%           | -2              |
|                                       | CA       | 14         | ▼                 | -41.7%          | -10             |
| Petition-Restore Arms                 | PR       | 12         | · <b>▼</b>        | -33.3%          | -6              |
|                                       | TH       | 5          | ▼                 | -28.6%          | -2              |
|                                       | CR       | 3          | <b>A</b>          | +50.0%          | +1              |
|                                       | ML       | 2          | <b>A</b>          | -               | +2              |
| Restricted Operators License          | RL       | 2          | $\leftrightarrow$ |                 | _               |
| Petition to Require Blood Test        | BT       | 0          | ▼                 | -100.0%         | -2              |
| Total                                 |          | 57,774     | <b>A</b>          | 2.2%            | +1,245          |
| GIVII                                 | MC       | 1,110      | ▼                 | -5.4%           | -63             |
| Commitments Temporary Detention Order | TD       | 473        | ▼                 | -25.2%          | -159            |
| Other                                 | OT       | 118        | <b>A</b>          | +1.7%           | +2              |
|                                       | EC       | 77         | ▼                 | -35.8%          | -43             |
|                                       | PT       | 11         | <b>A</b>          | -               | +11             |
|                                       | MT       | 1          | $\Leftrightarrow$ |                 | -               |
|                                       |          |            | _                 |                 |                 |
| Total                                 |          | 1,790      | ▼                 | -12.3%          | -252            |

<sup>\*</sup> Compared to same time period as previous year

<sup>\*\*</sup> Case Type Categories are defined in the 2017 Virginia Judicial Workload Assessment

January 2024 thru December 2024 Dispositions (Compared to January 2023 thru December 2023)

Virginia Beach
District: 2 FIPS: 810

| Dispositions by Major Case Category** |         |          |          |                 |
|---------------------------------------|---------|----------|----------|-----------------|
| Category                              | Summary | Change   | % Change | Absolute Change |
| Felony                                | 3,875   | ▼        | -13.4%   | -599            |
| Garnishment                           | 22,797  | <b>A</b> | +11.0%   | +2,259          |
| General Civil                         | 19,960  | <b>A</b> | +13.2%   | +2,322          |
| Infraction/Civil Violation            | 37,936  | ▼        | -1.5%    | -586            |
| Involuntary Civil Commitments         | 129     | <b>A</b> | +11.2%   | +13             |
| Landlord /Tenant                      | 8,746   | ▼        | -27.0%   | -3,240          |
| Misdemeanor                           | 22,239  | ▼        | -1.4%    | -318            |
| Other                                 | 9,456   | ▼        | +0.2%    | +21             |
| Protective Orders                     | 1,326   | <b>A</b> | +1.5%    | +19             |
| GRAND TOTAL                           | 126,464 | ▼        | -0.1%    | -109            |

<sup>\*</sup> Compared to same time period as previous year