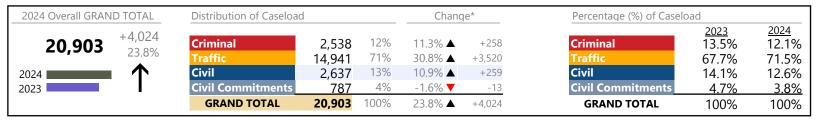

| 2024 Overall GRAND TOTAL Distribution of Caseload |                     |                | Change*   |                    | Percentage (%) of Caselo | Percentage (%) of Caseload    |                       |                       |
|---------------------------------------------------|---------------------|----------------|-----------|--------------------|--------------------------|-------------------------------|-----------------------|-----------------------|
| <b>10,992</b> +1,294 13.3%                        | Criminal<br>Traffic | 1,040<br>7,606 | 9%<br>69% | 25.2% ▲<br>12.2% ▲ | +209                     | Criminal<br>Traffic           | 2023<br>8.6%<br>69.9% | 2024<br>9.5%<br>69.2% |
| 2024                                              | Civil               | 2,276          | 21%       | 11.6%              | +237                     | Civil                         | 21.0%                 | 20.7%                 |
| 2023                                              | GRAND TOTAL         | 10,992         | 1%        | 40.0% ▲<br>13.3% ▲ | +20                      | Civil Commitments GRAND TOTAL | <u>0.5%</u><br>100%   | <u>0.6%</u><br>100%   |