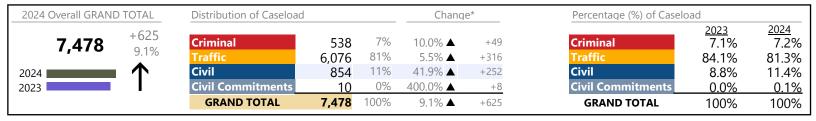

Other

**Protective Orders** 

**GRAND TOTAL** 

Chesapeake
District: 1 FIPS: 550

January 2024 thru December 2024 Dispositions (Compared to January 2023 thru December 2023)

| 2024 Overall GRAN | ID TOTAL    | Distribution of Caseload | d               |            | Chanc                        | ge*    | Percentage (%) of Caselo | oad                    |                        |
|-------------------|-------------|--------------------------|-----------------|------------|------------------------------|--------|--------------------------|------------------------|------------------------|
| 53,383            | +3,211 6.4% | Criminal Traffic         | 6,524<br>18.925 | 12%<br>35% | 0.0% <b>▲</b> 18.7% <b>▲</b> | +3     | Criminal<br>Traffic      | 2023<br>13.0%<br>31.8% | 2024<br>12.2%<br>35.5% |
| 2024              | · ↑         | Civil Civil Commitments  | 26,791<br>1.143 | 50%        | 0.8% <b>A</b>                | +210   | Civil Civil Commitments  | 53.0%<br>2.2%          | 50.2%<br>2.1%          |
|                   |             | GRAND TOTAL              | 53,383          | 100%       | 6.4% ▲                       | +3,211 | GRAND TOTAL              | 100%                   | 100%                   |

| Division                          | Case Type Description                       | Code | Summary  | Change            | % Change | Absolute Chang |
|-----------------------------------|---------------------------------------------|------|----------|-------------------|----------|----------------|
| Criminal                          | Misdemeanor                                 | M    | 3,203    | <b>A</b>          | +0.3%    | +              |
| Criminai                          | Felony                                      | F    | 2,438    | ▼                 | -4.8%    | -12            |
| Capias Show Cause Civil Violation |                                             | CA   | 678      | <b>A</b>          | +25.1%   | +13            |
|                                   |                                             | SC   | 165      | ▼                 | -4.6%    | _              |
|                                   | CV                                          | 39   | <b>V</b> | -25.0%            | -1:      |                |
|                                   | Restricted Operators License                | RL   | 1        | <b>A</b>          | -        | +              |
|                                   | Total                                       |      | 6,524    | <b>A</b>          | 0.0%     | +3             |
| Traffic                           | Infraction                                  | I    | 12,587   | <b>A</b>          | +38.1%   | +3,470         |
| Traine                            | Misdemeanor                                 | M    | 4,638    | <b>A</b>          | +6.9%    | +30            |
|                                   | Civil Violation                             | CV   | 861      | ▼                 | -48.6%   | -81            |
|                                   | Capias                                      | CA   | 451      | <b>A</b>          | +16.8%   | +6             |
|                                   | Felony                                      | F    | 181      | ▼                 | -14.2%   | -3(            |
|                                   | Show Cause                                  | SC   | 114      | ▼                 | -21.9%   | -32            |
|                                   | Other                                       | 0    | 91       | <b>A</b>          | +24.7%   | +18            |
|                                   | Restricted Operators License                | RL   | 2        | $\leftrightarrow$ |          |                |
|                                   | Total                                       |      | 18,925   | <b>A</b>          | 18.7%    | +2,979         |
| Civil                             | Warrant in Debt                             | WD   | 11,024   | <b>A</b>          | +20.8%   | +1,895         |
| C. V                              | Garnishment                                 | GA   | 8,901    | ▼                 | -3.7%    | -341           |
|                                   | Unlawful Detainer                           | UD   | 3,572    | ▼                 | -19.0%   | -840           |
|                                   | Other                                       | ОТ   | 540      | ▼                 | -1.1%    | -(             |
|                                   | Zoning Violation                            | ZO   | 471      | ▼                 | -40.2%   | -317           |
| Preliminary Protective Order      | Preliminary Protective Order                | PP   | 412      | <b>A</b>          | +3.0%    | +12            |
|                                   | Show Cause                                  | SC   | 390      | ▼                 | -14.1%   | -64            |
| Protective Order                  | Protective Order                            | PO   | 360      | <b>A</b>          | +1.4%    | + [            |
|                                   | Admin License                               | AL   | 306      | <b>A</b>          | +10.9%   | +30            |
|                                   | Abstract                                    | AJ   | 162      | ▼                 | -34.7%   | -86            |
|                                   | Interrogatory                               | IN   | 137      | <b>A</b>          | +14.2%   | +17            |
|                                   | Detinue                                     | DT   | 130      | ▼                 | -7.8%    | -11            |
|                                   | Motion for Judgment                         | MJ   | 119      | ▼                 | -23.2%   | -36            |
|                                   | Bond Forfeiture                             | BF   | 112      | ▼                 | -27.7%   | -43            |
|                                   | Impoundment                                 | IM   | 52       | ▼                 | -30.7%   | -23            |
|                                   | Overweight                                  | OC   | 40       | <b>A</b>          | +53.8%   | +14            |
|                                   | Tenants Assertion                           | TA   | 32       | <b>A</b>          | +39.1%   | +9             |
|                                   | Counter Claim                               | CC   | 10       | ▼                 | -41.2%   | -7             |
|                                   | Petition-Restore Arms                       | PR   | 9        | <b>A</b>          | +28.6%   | +2             |
|                                   | Capias                                      | CA   | 4        | ▼                 | -55.6%   | _[_            |
|                                   | Third Party Claim                           | TH   | 4        | <b>A</b>          | +100.0%  | +2             |
|                                   | Cross Claim                                 | CR   | 2        | <b>A</b>          | _        | +2             |
|                                   | Interrogatory-Not                           | IC   | 1        | <b>A</b>          | _        | +              |
|                                   | Restricted Operators License                | RL   | 1        | <b>A</b>          | -        | + ′            |
|                                   | Mechanic's Lien                             | ML   | 0        | ▼                 | -100.0%  |                |
|                                   | Total                                       | -    | 26,791   | <b>A</b>          | 0.8%     | +210           |
| Civil                             | Temporary Detention Order                   | TD   | 417      | <b>A</b>          | +9.4%    | +36            |
| ommitment                         | Emergency Custody Order                     | EC   | 374      | ▼                 | -2.3%    | -0             |
| miniment.                         | Mental Commitment                           | MC   | 311      | ▼                 | -5.5%    | -18            |
|                                   | Other                                       | ОТ   | 26       | <b>A</b>          | +160.0%  | +16            |
|                                   | Medical Emergency Temporary Detention Order | MT   | 14       | ▼                 | -26.3%   | -[             |
|                                   | Petition                                    | PT   | 1        | <b>A</b>          | -        | + ′            |
|                                   | Medical Emergency Custody Order             | ME   | Ö        | ▼                 | -100.0%  | -2             |
|                                   | Total                                       |      | 1,143    | <b>A</b>          | 1.7%     | +19            |

<sup>\*</sup> Compared to same time period as previous year

<sup>\*\*</sup> Case Type Categories are defined in the 2017 Virginia Judicial Workload Assessment

The data reported reflect the case management system. The case types reported may not necessitate judicial involvement.

Chesapeake District: 1 FIPS: 550

January 2024 thru December 2024 Dispositions (Compared to January 2023 thru December 2023)

|                                       | Summary | Change   | % Change | Absolute Change |
|---------------------------------------|---------|----------|----------|-----------------|
| GRAND TOTAL                           | 53,383  | <b>A</b> | 6.4%     | +3,211          |
|                                       |         |          |          |                 |
| Dispositions by Major Case Category** |         |          |          |                 |
| Category                              | Summary | Change   | % Change | Absolute Change |
| Felony                                | 2,619   | ▼        | -5.5%    | -152            |
| Garnishment                           | 9,038   | <b>A</b> | -3.5%    | -324            |
| General Civil                         | 11,310  | ▼        | +19.5%   | +1,847          |
| Infraction/Civil Violation            | 13,618  | <b>A</b> | +24.5%   | +2,676          |
| Involuntary Civil Commitments         | 27      | <b>A</b> | +170.0%  | +17             |
| Landlord /Tenant                      | 3,604   | <b>A</b> | -18.7%   | -831            |
| Misdemeanor                           | 8,316   | <b>A</b> | -0.1%    | -5              |
| Other                                 | 4,079   | <b>A</b> | -0.8%    | -34             |
| Protective Orders                     | 772     | <b>A</b> | +2.3%    | +17             |
| GRAND TOTAL                           | 53,383  | <b>A</b> | 6.4%     | +3,211          |