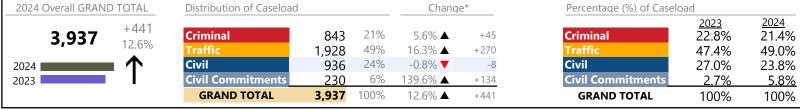

# Portsmouth

January 2024 thru December 2024 Dispositions (Compared to January 2023 thru December 2023)

District: 3 FIPS: 740

## **Dispositions by Division & Code**

| Division            | Case Type Description                                                                                                                                                                                                 | Code                                         | Summary                                                                                 | Change                                                                                                        | % Change                                                                      | Absolute Change                                                              |
|---------------------|-----------------------------------------------------------------------------------------------------------------------------------------------------------------------------------------------------------------------|----------------------------------------------|-----------------------------------------------------------------------------------------|---------------------------------------------------------------------------------------------------------------|-------------------------------------------------------------------------------|------------------------------------------------------------------------------|
| Criminal            | Misdemeanor                                                                                                                                                                                                           | M                                            | 2,244                                                                                   | ▼                                                                                                             | -12.1%                                                                        | -308                                                                         |
| Criminal            | Felony                                                                                                                                                                                                                | F                                            | 1,237                                                                                   | ▼                                                                                                             | -18.3%                                                                        | -278                                                                         |
|                     | Capias                                                                                                                                                                                                                | CA                                           | 419                                                                                     | ▼                                                                                                             | -4.3%                                                                         | -19                                                                          |
|                     | Show Cause                                                                                                                                                                                                            | SC                                           | 101                                                                                     | <b>A</b>                                                                                                      | +68.3%                                                                        | +41                                                                          |
|                     | Civil Violation                                                                                                                                                                                                       | CV                                           | 45                                                                                      | ▼                                                                                                             | -40.0%                                                                        | -30                                                                          |
|                     | Total                                                                                                                                                                                                                 |                                              | 4,046                                                                                   | ▼                                                                                                             | -12.8%                                                                        | -594                                                                         |
| Traffic             | Infraction                                                                                                                                                                                                            | I                                            | 12,510                                                                                  | <b>A</b>                                                                                                      | +20.1%                                                                        | +2,096                                                                       |
| ac                  | Misdemeanor                                                                                                                                                                                                           | M                                            | 1,625                                                                                   | <b>A</b>                                                                                                      | +16.3%                                                                        | +228                                                                         |
|                     | Capias                                                                                                                                                                                                                | CA                                           | 226                                                                                     | <b>A</b>                                                                                                      | +24.2%                                                                        | +44                                                                          |
|                     | Civil Violation                                                                                                                                                                                                       | CV                                           | 199                                                                                     | <b>A</b>                                                                                                      | +19,800.0%                                                                    | +198                                                                         |
|                     | Show Cause                                                                                                                                                                                                            | SC                                           | 166                                                                                     | ▼                                                                                                             | -18.2%                                                                        | -37                                                                          |
|                     | Restricted Operators License                                                                                                                                                                                          | RL                                           | 14                                                                                      | ▼                                                                                                             | -22.2%                                                                        | -4                                                                           |
|                     | Felony                                                                                                                                                                                                                | F                                            | 1                                                                                       | $\leftrightarrow$                                                                                             |                                                                               | -                                                                            |
|                     | Other                                                                                                                                                                                                                 | 0                                            | 1                                                                                       |                                                                                                               |                                                                               | +1                                                                           |
|                     | Total                                                                                                                                                                                                                 |                                              | 14,742                                                                                  | <b>A</b>                                                                                                      | 20.7%                                                                         | +2,526                                                                       |
| Civil               | Warrant in Debt                                                                                                                                                                                                       | WD                                           | 3,982                                                                                   | <b>_</b>                                                                                                      | +37.1%                                                                        | +1,078                                                                       |
|                     | Unlawful Detainer                                                                                                                                                                                                     | UD                                           | 3,725                                                                                   |                                                                                                               | -13.7%                                                                        | -590                                                                         |
|                     | Garnishment                                                                                                                                                                                                           | GA                                           | 2,695                                                                                   | ▼                                                                                                             | -21.3%                                                                        | -728                                                                         |
|                     | Motion for Judgment                                                                                                                                                                                                   | MJ                                           | 439                                                                                     | <b>V</b>                                                                                                      | -7.2%                                                                         | -34                                                                          |
|                     | Other                                                                                                                                                                                                                 | ОТ                                           | 365                                                                                     |                                                                                                               | +194.4%                                                                       | +241                                                                         |
|                     | Preliminary Protective Order                                                                                                                                                                                          | PP                                           | 280                                                                                     | ▼                                                                                                             | -20.5%                                                                        | -72                                                                          |
|                     | Protective Order                                                                                                                                                                                                      | РО                                           | 216                                                                                     | ▼                                                                                                             | -14.3%                                                                        | -36                                                                          |
|                     | Abstract                                                                                                                                                                                                              | AJ                                           | 107                                                                                     |                                                                                                               | -18.9%                                                                        | -25                                                                          |
|                     | Show Cause                                                                                                                                                                                                            | SC                                           | 97                                                                                      | ▼                                                                                                             | -21.8%                                                                        | -27                                                                          |
|                     | Interrogatory                                                                                                                                                                                                         | IN                                           | 80                                                                                      | ▼                                                                                                             | -15.8%                                                                        | -15                                                                          |
|                     | Dotinuo                                                                                                                                                                                                               |                                              |                                                                                         |                                                                                                               |                                                                               |                                                                              |
|                     | Detinue                                                                                                                                                                                                               | DT                                           | 54                                                                                      | <b>A</b>                                                                                                      | +63.6%                                                                        | +21                                                                          |
|                     | Admin License                                                                                                                                                                                                         | AL                                           | 26                                                                                      | ▼                                                                                                             | -13.3%                                                                        | -4                                                                           |
|                     | Admin License<br>Counter Claim                                                                                                                                                                                        | AL<br>CC                                     | 26<br>18                                                                                | <b>V</b>                                                                                                      | -13.3%<br>-30.8%                                                              | -4<br>-8                                                                     |
|                     | Admin License Counter Claim Tenants Assertion                                                                                                                                                                         | AL<br>CC<br>TA                               | 26<br>18<br>14                                                                          | <b>Y Y Y</b>                                                                                                  | -13.3%<br>-30.8%<br>-22.2%                                                    | -4<br>-8<br>-4                                                               |
|                     | Admin License Counter Claim Tenants Assertion Bond Forfeiture                                                                                                                                                         | AL<br>CC<br>TA<br>BF                         | 26<br>18<br>14<br>12                                                                    | ¥<br>¥<br>A                                                                                                   | -13.3%<br>-30.8%<br>-22.2%<br>+9.1%                                           | -4<br>-8<br>-4<br>+1                                                         |
|                     | Admin License Counter Claim Tenants Assertion Bond Forfeiture Capias                                                                                                                                                  | AL<br>CC<br>TA<br>BF<br>CA                   | 26<br>18<br>14<br>12<br>6                                                               | ¥<br>¥<br>•                                                                                                   | -13.3%<br>-30.8%<br>-22.2%                                                    | -4<br>-8<br>-4<br>+1                                                         |
|                     | Admin License Counter Claim Tenants Assertion Bond Forfeiture Capias Petition-Restore Arms                                                                                                                            | AL<br>CC<br>TA<br>BF<br>CA<br>PR             | 26<br>18<br>14<br>12                                                                    | ▼<br>▼<br>▼<br>↔                                                                                              | -13.3%<br>-30.8%<br>-22.2%<br>+9.1%                                           | -4<br>-8<br>-4<br>+1<br>-5                                                   |
|                     | Admin License Counter Claim Tenants Assertion Bond Forfeiture Capias Petition-Restore Arms Overweight                                                                                                                 | AL<br>CC<br>TA<br>BF<br>CA<br>PR<br>OC       | 26<br>18<br>14<br>12<br>6                                                               | ▼<br>▼<br>•<br>•                                                                                              | -13.3%<br>-30.8%<br>-22.2%<br>+9.1%                                           | -4<br>-8<br>-4<br>+1<br>-5                                                   |
|                     | Admin License Counter Claim Tenants Assertion Bond Forfeiture Capias Petition-Restore Arms Overweight Third Party Claim                                                                                               | AL<br>CC<br>TA<br>BF<br>CA<br>PR<br>OC       | 26<br>18<br>14<br>12<br>6<br>3<br>1                                                     | ▼<br>▼<br>•<br>•<br>•                                                                                         | -13.3%<br>-30.8%<br>-22.2%<br>+9.1%<br>-45.5%                                 | -4<br>-8<br>-4<br>+1<br>-5<br>-<br>+1                                        |
|                     | Admin License Counter Claim Tenants Assertion Bond Forfeiture Capias Petition-Restore Arms Overweight Third Party Claim Impoundment                                                                                   | AL<br>CC<br>TA<br>BF<br>CA<br>PR<br>OC       | 26<br>18<br>14<br>12<br>6<br>3<br>1<br>1                                                | <ul> <li>▼</li> <li>▼</li> <li>♦</li> <li>♦</li> <li>♦</li> </ul>                                             | -13.3%<br>-30.8%<br>-22.2%<br>+9.1%<br>-45.5%                                 | -4<br>-8<br>-4<br>+1<br>-5<br>-<br>+1<br>-                                   |
|                     | Admin License Counter Claim Tenants Assertion Bond Forfeiture Capias Petition-Restore Arms Overweight Third Party Claim Impoundment Total                                                                             | AL<br>CC<br>TA<br>BF<br>CA<br>PR<br>OC<br>TH | 26<br>18<br>14<br>12<br>6<br>3<br>1<br>1<br>0                                           | <ul> <li>▼</li> <li>▼</li> <li>♦</li> <li>♦</li> <li>▼</li> <li>▼</li> </ul>                                  | -13.3%<br>-30.8%<br>-22.2%<br>+9.1%<br>-45.5%<br>-<br>-100.0%<br>-1.7%        | -4<br>-8<br>-4<br>+1<br>-5<br>-<br>+1<br>-<br>-2                             |
| Civil               | Admin License Counter Claim Tenants Assertion Bond Forfeiture Capias Petition-Restore Arms Overweight Third Party Claim Impoundment Total Emergency Custody Order                                                     | AL CC TA BF CA PR OC TH IM                   | 26<br>18<br>14<br>12<br>6<br>3<br>1<br>1<br>0<br><b>12,121</b>                          | ▼ ▼ ★ ★ ▼ ▼ ▼                                                                                                 | -13.3% -30.8% -22.2% +9.1% -45.5%  -100.0% -1.7%                              | -4<br>-8<br>-4<br>+1<br>-5<br>-<br>+1<br>-2<br>-208                          |
|                     | Admin License Counter Claim Tenants Assertion Bond Forfeiture Capias Petition-Restore Arms Overweight Third Party Claim Impoundment Total Emergency Custody Order Mental Commitment                                   | AL CC TA BF CA PR OC TH IM                   | 26<br>18<br>14<br>12<br>6<br>3<br>1<br>1<br>0<br><b>12,121</b><br>335<br>232            | <ul> <li>▼</li> <li>▼</li> <li>♦</li> <li>↓</li> <li>▼</li> <li>▼</li> <li>▼</li> </ul>                       | -13.3% -30.8% -22.2% +9.1% -45.5%  -100.0% -1.7% -4.6% +28.2%                 | -4<br>-8<br>-4<br>+1<br>-5<br>-<br>+1<br>-2<br>-208<br>-16<br>+51            |
|                     | Admin License Counter Claim Tenants Assertion Bond Forfeiture Capias Petition-Restore Arms Overweight Third Party Claim Impoundment  Total  Emergency Custody Order Mental Commitment Other                           | AL CC TA BF CA PR OC TH IM                   | 26<br>18<br>14<br>12<br>6<br>3<br>1<br>1<br>0<br><b>12,121</b><br>335<br>232<br>30      | <ul> <li>▼</li> <li>▼</li> <li>♦</li> <li>↓</li> <li>▼</li> <li>▼</li> <li>▼</li> <li>▼</li> </ul>            | -13.3% -30.8% -22.2% +9.1% -45.5%  -100.0% -1.7% -4.6% +28.2% -21.1%          | -4<br>-8<br>-4<br>+1<br>-5<br>-<br>+1<br>-2<br>-28<br>-16<br>+51             |
|                     | Admin License Counter Claim Tenants Assertion Bond Forfeiture Capias Petition-Restore Arms Overweight Third Party Claim Impoundment  Total  Emergency Custody Order Mental Commitment Other Temporary Detention Order | AL CC TA BF CA PR OC TH IM                   | 26<br>18<br>14<br>12<br>6<br>3<br>1<br>1<br>0<br><b>12,121</b><br>335<br>232<br>30<br>0 | <ul> <li>▼</li> <li>↓</li> <li>↔</li> <li>↓</li> <li>▼</li> <li>▼</li> <li>▼</li> <li>▼</li> <li>▼</li> </ul> | -13.3% -30.8% -22.2% +9.1% -45.5%  -100.0%  -1.7% -4.6% +28.2% -21.1% -100.0% | -4<br>-8<br>-4<br>+1<br>-5<br>-<br>+1<br>2<br>-208<br>-16<br>+51<br>-8<br>-2 |
| Civil<br>ommitments | Admin License Counter Claim Tenants Assertion Bond Forfeiture Capias Petition-Restore Arms Overweight Third Party Claim Impoundment  Total  Emergency Custody Order Mental Commitment Other                           | AL CC TA BF CA PR OC TH IM                   | 26<br>18<br>14<br>12<br>6<br>3<br>1<br>1<br>0<br><b>12,121</b><br>335<br>232<br>30      | <ul> <li>▼</li> <li>▼</li> <li>♦</li> <li>↓</li> <li>▼</li> <li>▼</li> <li>▼</li> <li>▼</li> </ul>            | -13.3% -30.8% -22.2% +9.1% -45.5%  -100.0% -1.7% -4.6% +28.2% -21.1%          | -4<br>-8<br>-4<br>+1<br>-5<br>-<br>+1<br>-2<br>-208<br>-16<br>+51            |