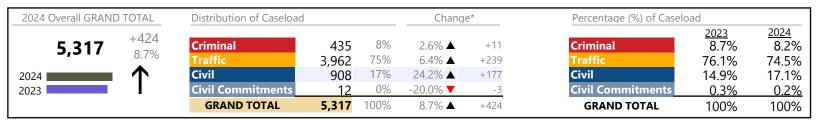

Violation | 3,404   | ▼        | -1.8%    | -63                    |
| Landlord /Tenant           | 14      | ▼        | -36.4%   | -8                     |
| Misdemeanor                | 733     | <b>A</b> | +10.2%   | +68                    |
| Other                      | 91      | <b>A</b> | -24.2%   | -29                    |
| Protective Orders          | 26      | <b>A</b> | +13.0%   | +3                     |
| GRAND TOTAL                | 4,591   | <b>A</b> | 0.7%     | +34                    |

<sup>\*</sup> Compared to same time period as previous year

<sup>\*\*</sup> Case Type Categories are defined in the 2017 Virginia Judicial Workload Assessment

January 2024 thru December 2024 Dispositions (Compared to January 2023 thru December 2023)

King William
District: 9 FIPS: 101



## **Dispositions by Division & Code**

| Division    | Case Type Description        | Code | Summary | Change            | % Change | Absolute Change |
|-------------|------------------------------|------|---------|-------------------|----------|-----------------|
| Criminal    | Misdemeanor                  | M    | 304     | <b>A</b>          | +10.1%   | +28             |
| Criminai    | Felony                       | F    | 80      | <b>A</b>          | +11.1%   | +8              |
|             | Capias                       | CA   | 25      | ▼                 | -24.2%   | -8              |
|             | Show Cause                   | SC   | 14      | ▼                 | -46.2%   | -12             |
|             | Civil Violation              | CV   | 9       | ▼