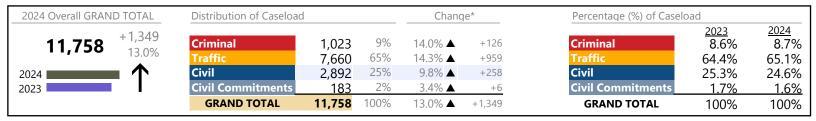

Virginia Beach
District: 2 FIPS: 810

2024 Overall GRAND TOTAL Distribution of Caseload Change\* Percentage (%) of Caseload 2023 11.8% 2024 12% 11.7% -213 Criminal 126,464 Criminal 14,765 -1.4% **▼** -0.1% 41% 52,135 -1.7% **▼** -889 41.9% 41.2% Civil Civil 46% 2.2% 🔺 +1,245 44.7% 45.7% 57,774 **Civil Commitments** 1% -12.3% **T** 2023 1,790 -252 **Civil Commitments** 1.6% 1.4% **GRAND TOTAL** 100% 126,464 -0.1% **▼** -109 **GRAND TOTAL** 100% 100%