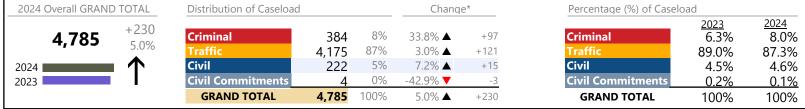

| 2024 Overall GRAN | D TOTAL       | Distribution of Caseload |                |            | Chang                         | e*   | Percentage (%) of Caselo | oad                    |                        |
|-------------------|---------------|--------------------------|----------------|------------|-------------------------------|------|--------------------------|------------------------|------------------------|
| 4,023             | +784<br>24.2% | Criminal Traffic         | 1,002<br>1,995 | 25%<br>50% | 31.8% <b>▲</b> 32.9% <b>▲</b> | +242 | Criminal<br>Traffic      | 2023<br>23.5%<br>46.3% | 2024<br>24.9%<br>49.6% |
| 2024              | $\uparrow$    | Civil Civil Commitments  | 958<br>68      | 24%        | 2.9% <b>▲</b> 44.7% <b>▲</b>  | +27  | Civil Civil Commitments  | 28.7%<br>1.5%          | 23.8%<br>1.7%          |
| 2023              | •             | GRAND TOTAL              | 4,023          | 100%       | 24.2% ▲                       | +784 | GRAND TOTAL              | 100%                   | 100%                   |