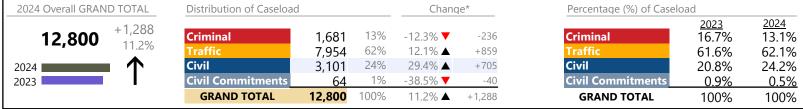

| 2024 Overall GRAN | D TOTAL       | Distribution of Caseload |                |            | Chang                         | e*   | Percentage (%) of Caselo | oad                    |                        |
|-------------------|---------------|--------------------------|----------------|------------|-------------------------------|------|--------------------------|------------------------|------------------------|
| 4,023             | +784<br>24.2% | Criminal Traffic         | 1,002<br>1,995 | 25%<br>50% | 31.8% <b>▲</b> 32.9% <b>▲</b> | +242 | Criminal<br>Traffic      | 2023<br>23.5%<br>46.3% | 2024<br>24.9%<br>49.6% |
| 2024              | $\uparrow$    | Civil Civil Commitments  | 958<br>68      | 24%        | 2.9% <b>▲</b> 44.7% <b>▲</b>  | +27  | Civil Civil Commitments  | 28.7%<br>1.5%          | 23.8%<br>1.7%          |
| 2023              | •             | GRAND TOTAL              | 4,023          | 100%       | 24.2% ▲                       | +784 | GRAND TOTAL              | 100%                   | 100%                   |