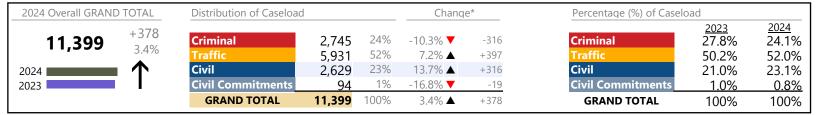

| 2024 Overall GRAND TOTAL Distribution of Caseload |                     |                | Change*   |                    | Percentage (%) of Caselo | Percentage (%) of Caseload    |                       |                       |
|---------------------------------------------------|---------------------|----------------|-----------|--------------------|--------------------------|-------------------------------|-----------------------|-----------------------|
| <b>10,992</b> +1,294 13.3%                        | Criminal<br>Traffic | 1,040<br>7,606 | 9%<br>69% | 25.2% ▲<br>12.2% ▲ | +209                     | Criminal<br>Traffic           | 2023<br>8.6%<br>69.9% | 2024<br>9.5%<br>69.2% |
| 2024                                              | Civil               | 2,276          | 21%       | 11.6%              | +237                     | Civil                         | 21.0%                 | 20.7%                 |
| 2023                                              | GRAND TOTAL         | 10,992         | 1%        | 40.0% ▲<br>13.3% ▲ | +20                      | Civil Commitments GRAND TOTAL | <u>0.5%</u><br>100%   | <u>0.6%</u><br>100%   |