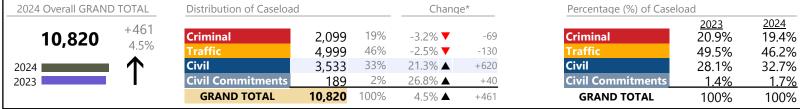

| 2024 Overall GRAN | D TOTAL       | Distribution of Caseload |                |            | Chang                         | e*   | Percentage (%) of Caselo | oad                    |                        |
|-------------------|---------------|--------------------------|----------------|------------|-------------------------------|------|--------------------------|------------------------|------------------------|
| 4,023             | +784<br>24.2% | Criminal Traffic         | 1,002<br>1,995 | 25%<br>50% | 31.8% <b>▲</b> 32.9% <b>▲</b> | +242 | Criminal<br>Traffic      | 2023<br>23.5%<br>46.3% | 2024<br>24.9%<br>49.6% |
| 2024              | $\uparrow$    | Civil Civil Commitments  | 958<br>68      | 24%        | 2.9% <b>▲</b> 44.7% <b>▲</b>  | +27  | Civil Civil Commitments  | 28.7%<br>1.5%          | 23.8%<br>1.7%          |
| 2023              | •             | GRAND TOTAL              | 4,023          | 100%       | 24.2% ▲                       | +784 | GRAND TOTAL              | 100%                   | 100%                   |

# **Dispositions by Division & Code**

| Division    | Case Type Description        | Code | Summary | Change            | % Change | Absolute Change |
|-------------|------------------------------|------|---------|-------------------|----------|-----------------|
| Criminal    | Misdemeanor                  | M    | 531     | <b>A</b>          | +25.2%   | +107            |
| Criminai    | Felony                       | F    | 273     | <b>A</b>          | +88.3%   | +128            |
|             | Capias                       | CA   | 142     | <b>A</b>          | +9.2%    | +12             |
|             | Show Cause                   | SC   | 30      | ▼                 | -41.2%   | -21             |
|             | Civil Violation              | CV   | 26      | <b>A</b>          | +160.0%  | +16             |
|             | Total                        |      | 1,002   | <b>A</b>          | 31.8%    | +242            |
| Traffic     | Infraction                   | I    | 1,507   | <b>A</b>          | +37.8%   | +413            |
| Hailic      | Misdemeanor                  | M    | 471     | <b>A</b>          | +17.2%   | +69             |
|             | Capias                       | CA   | 12      | <b>A</b>          | +300.0%  | +9              |
|             | Civil Violation              | CV   | 5       | <b>A</b>          | -        | +5              |
|             | Felony                       | F    | 0       | ▼                 | -100.0%  | -1              |
|             | Show Cause                   | SC   | 0       |                   | -100.0%  | -1              |
|             | Total                        |      | 1,995   | <b>A</b>          | 32.9%    | +494            |
| Civil       | Warrant in Debt              | WD   | 279     | <b>A</b>          | +43.1%   | +84             |
| CIVII       | Garnishment                  | GA   | 272     | ▼                 | -10.5%   | -32             |
|             | Unlawful Detainer            | UD   | 198     | ▼                 | -1.5%    | -3              |
|             | Other                        | ОТ   | 79      | <b>A</b>          | -22.5%   | -23             |
|             | Detinue                      | DT   | 38      | ▼                 | -24.0%   | -12             |
|             | Preliminary Protective Order | PP   | 27      | <b>A</b>          | +12.5%   | +3              |
|             | Motion for Judgment          | MJ   | 20      | <b>A</b>          | -        | +20             |
|             | Protective Order             | PO   | 13      | $\leftrightarrow$ |          | -               |
|             | Admin License                | AL   | 12      | ▼                 | -20.0%   | -3              |
|             | Abstract                     | AJ   | 6       | ▼                 | -25.0%   | -2              |
|             | Show Cause                   | SC   | 6       | ▼                 | -25.0%   | -2              |
|             | Bond Forfeiture              | BF   | 3       | ▼                 | -57.1%   | -4              |
|             | Impoundment                  | IM   | 2       | <b></b>           | +100.0%  | +1              |
|             | Third Party Claim            | TH   | 2       | <b>A</b>          | -        | +2              |
|             | Interrogatory                | IN   | 1       | ▼                 | -50.0%   | -1              |
|             | Tenants Assertion            | TA   | 0       |                   | -100.0%  | -1              |
|             | Total                        |      | 958     |                   | 2.9%     | +27             |
| Civil       | Emergency Custody Order      | EC   | 34      | <b>A</b>          | +47.8%   | +11             |
|             | Temporary Detention Order    | TD   | 34      | <b>A</b>          | +88.9%   | +16             |
| Commitments | Mantal Cananaitra ant        | MC   | 0       | ▼                 | -100.0%  | -6              |
| Commitments | Mental Commitment            | 1110 |         |                   |          |                 |
| Commitments | Total                        | 1710 | 68      | <b>A</b>          | 44.7%    | +21             |