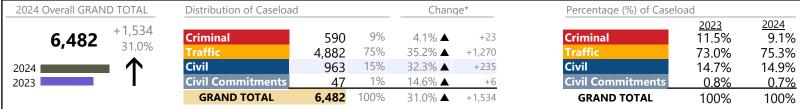

| 2024 Overall GRAN | D TOTAL       | Distribution of Caseload |                |            | Chang                         | e*   | Percentage (%) of Caselo | oad                    |                        |
|-------------------|---------------|--------------------------|----------------|------------|-------------------------------|------|--------------------------|------------------------|------------------------|
| 4,023             | +784<br>24.2% | Criminal Traffic         | 1,002<br>1,995 | 25%<br>50% | 31.8% <b>▲</b> 32.9% <b>▲</b> | +242 | Criminal<br>Traffic      | 2023<br>23.5%<br>46.3% | 2024<br>24.9%<br>49.6% |
| 2024              | $\uparrow$    | Civil Civil Commitments  | 958<br>68      | 24%        | 2.9% <b>▲</b> 44.7% <b>▲</b>  | +27  | Civil Civil Commitments  | 28.7%<br>1.5%          | 23.8%<br>1.7%          |
| 2023              | •             | GRAND TOTAL              | 4,023          | 100%       | 24.2% ▲                       | +784 | GRAND TOTAL              | 100%                   | 100%                   |

# **Dispositions by Division & Code**

| Division    | Case Type Description        | Code | Summary | Change            | % Change | Absolute Change |
|-------------|------------------------------|------|---------|-------------------|----------|-----------------|
| Criminal    | Misdemeanor                  | M    | 531     | <b>A</b>          | +25.2%   | +107            |
| Criminai    | Felony                       | F    | 273     | <b>A</b>          | +88.3%   | +128            |
|             | Capias                       | CA   | 142     | <b>A</b>          | +9.2%    | +12             |
|             | Show Cause                   | SC   | 30      | ▼                 | -41.2%   | -21             |
|             | Civil Violation              | CV   | 26      | <b>A</b>          | +160.0%  | +16             |
|             | Total                        |      | 1,002   | <b>A</b>          | 31.8%    | +242            |
| Traffic     | Infraction                   | I    | 1,507   | <b>A</b>          | +37.8%   | +413            |
| Hailic      | Misdemeanor                  | M    | 471     | <b>A</b>          | +17.2%   | +69             |
|             | Capias                       | CA   | 12      | <b>A</b>          | +300.0%  | +9              |
|             | Civil Violation              | CV   | 5       | <b>A</b>          | -        | +5              |
|             | Felony                       | F    | 0       | ▼                 | -100.0%  | -1              |
|             | Show Cause                   | SC   | 0       |                   | -100.0%  | -1              |
|             | Total                        |      | 1,995   | <b>A</b>          | 32.9%    | +494            |
| Civil       | Warrant in Debt              | WD   | 279     | <b>A</b>          | +43.1%   | +84             |
| CIVII       | Garnishment                  | GA   | 272     | ▼                 | -10.5%   | -32             |
|             | Unlawful Detainer            | UD   | 198     | ▼                 | -1.5%    | -3              |
|             | Other                        | ОТ   | 79      | <b>A</b>          | -22.5%   | -23             |
|             | Detinue                      | DT   | 38      | ▼                 | -24.0%   | -12             |
|             | Preliminary Protective Order | PP   | 27      | <b>A</b>          | +12.5%   | +3              |
|             | Motion for Judgment          | MJ   | 20      | <b>A</b>          | -        | +20             |
|             | Protective Order             | PO   | 13      | $\leftrightarrow$ |          | -               |
|             | Admin License                | AL   | 12      | ▼                 | -20.0%   | -3              |
|             | Abstract                     | AJ   | 6       | ▼                 | -25.0%   | -2              |
|             | Show Cause                   | SC   | 6       | ▼                 | -25.0%   | -2              |
|             | Bond Forfeiture              | BF   | 3       | ▼                 | -57.1%   | -4              |
|             | Impoundment                  | IM   | 2       | <b></b>           | +100.0%  | +1              |
|             | Third Party Claim            | TH   | 2       | <b>A</b>          | -        | +2              |
|             | Interrogatory                | IN   | 1       | ▼                 | -50.0%   | -1              |
|             | Tenants Assertion            | TA   | 0       |                   | -100.0%  | -1              |
|             | Total                        |      | 958     |                   | 2.9%     | +27             |
| Civil       | Emergency Custody Order      | EC   | 34      | <b>A</b>          | +47.8%   | +11             |
|             | Temporary Detention Order    | TD   | 34      | <b>A</b>          | +88.9%   | +16             |
| Commitments | Mantal Cananaitra ant        | MC   | 0       | ▼                 | -100.0%  | -6              |
| Commitments | Mental Commitment            | 1110 |         |                   |          |                 |
| Commitments | Total                        | 1710 | 68      | <b>A</b>          | 44.7%    | +21             |

## **Dispositions by Major Case Category\*\***

| Category                   | Summary | Change   | % Change | Absolute Change |
|----------------------------|---------|----------|----------|-----------------|
| Felony                     | 273     | ▼        | +87.0%   | +127            |
| Garnishment                | 273     | ▼        | -10.8%   | -33             |
| General Civil              | 339     | <b>A</b> | +37.8%   | +93             |
| Infraction/Civil Violation | 1,538   | <b>A</b> | +39.3%   | +434            |
| Landlord /Tenant           | 198     | ▼        | -2.0%    | -4              |
| Misdemeanor                | 1,002   | <b>A</b> | +21.3%   | +176            |
| Other                      | 360     | <b>_</b> | -3.2%    | -12             |
| Protective Orders          | 40      | <b>A</b> | +8.1%    | +3              |

 $<sup>\</sup>ensuremath{^{*}}$  Compared to same time period as previous year

<sup>\*\*</sup> Case Type Categories are defined in the 2017 Virginia Judicial Workload Assessment

The data reported reflect the case management system. The case types reported may not necessitate judicial involvement.

Franklin City
District: 5 FIPS: 620

January 2024 thru December 2024 Dispositions (Compared to January 2023 thru December 2023)

4,023 24.2% +784 **GRAND TOTAL** 

\* Compared to same time period as previous year \*\* Case Type Categories are defined in the 2017 Virginia Judicial Workload Assessment