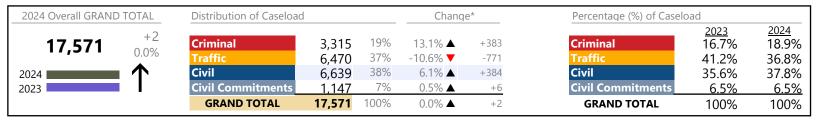

Virginia Beach
District: 2 FIPS: 810

2024 Overall GRAND TOTAL Distribution of Caseload Change\* Percentage (%) of Caseload 2023 11.8% 2024 12% 11.7% -213 Criminal 126,464 Criminal 14,765 -1.4% **▼** -0.1% 41% 52,135 -1.7% **▼** -889 41.9% 41.2% Civil Civil 46% 2.2% 🔺 +1,245 44.7% 45.7% 57,774 **Civil Commitments** 1% -12.3% **T** 2023 1,790 -252 **Civil Commitments** 1.6% 1.4% **GRAND TOTAL** 100% 126,464 -0.1% **▼** -109 **GRAND TOTAL** 100% 100%