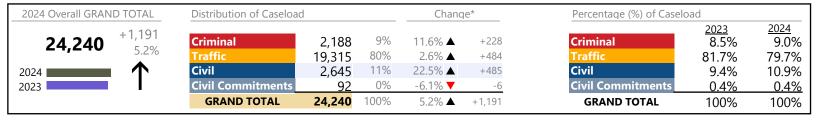

Other

**Protective Orders** 

**GRAND TOTAL** 

Chesapeake
District: 1 FIPS: 550

January 2024 thru December 2024 Dispositions (Compared to January 2023 thru December 2023)

| 2024 Overall GRAN | ID TOTAL    | Distribution of Caseload | d               |            | Chanc                        | ge*    | Percentage (%) of Caselo | oad                    |                        |
|-------------------|-------------|--------------------------|-----------------|------------|------------------------------|--------|--------------------------|------------------------|------------------------|
| 53,383            | +3,211 6.4% | Criminal Traffic         | 6,524<br>18.925 | 12%<br>35% | 0.0% <b>▲</b> 18.7% <b>▲</b> | +3     | Criminal<br>Traffic      | 2023<br>13.0%<br>31.8% | 2024<br>12.2%<br>35.5% |
| 2024              | · ↑         | Civil Civil Commitments  | 26,791<br>1.143 | 50%        | 0.8% <b>A</b>                | +210   | Civil Civil Commitments  | 53.0%<br>2.2%          | 50.2%<br>2.1%          |
|                   |             | GRAND TOTAL              | 53,383          | 100%       | 6.4% ▲                       | +3,211 | GRAND TOTAL              | 100%                   | 100%                   |