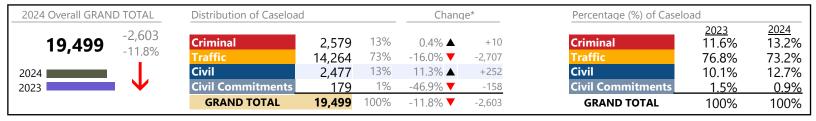

Other

**Protective Orders** 

**GRAND TOTAL** 

Chesapeake
District: 1 FIPS: 550

January 2024 thru December 2024 Dispositions (Compared to January 2023 thru December 2023)

| 2024 Overall GRAN | ID TOTAL    | Distribution of Caseload | d               |            | Chanc                        | ge*    | Percentage (%) of Caselo | oad                    |                        |
|-------------------|-------------|--------------------------|-----------------|------------|------------------------------|--------|--------------------------|------------------------|------------------------|
| 53,383            | +3,211 6.4% | Criminal Traffic         | 6,524<br>18.925 | 12%<br>35% | 0.0% <b>▲</b> 18.7% <b>▲</b> | +3     | Criminal<br>Traffic      | 2023<br>13.0%<br>31.8% | 2024<br>12.2%<br>35.5% |
| 2024              | · ↑         | Civil Civil Commitments  | 26,791<br>1.143 | 50%        | 0.8% <b>A</b>                | +210   | Civil Civil Commitments  | 53.0%<br>2.2%          | 50.2%<br>2.1%          |
|                   |             | GRAND TOTAL              | 53,383          | 100%       | 6.4% ▲                       | +3,211 | GRAND TOTAL              | 100%                   | 100%                   |