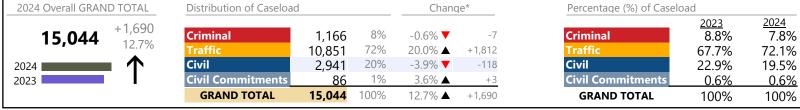

Other

**Protective Orders** 

**GRAND TOTAL** 

Chesapeake
District: 1 FIPS: 550

January 2024 thru December 2024 Dispositions (Compared to January 2023 thru December 2023)

| 2024 Overall GRAN | ID TOTAL    | Distribution of Caseload | d               |            | Chanc                        | ge*    | Percentage (%) of Caselo | oad                    |                        |
|-------------------|-------------|--------------------------|-----------------|------------|------------------------------|--------|--------------------------|------------------------|------------------------|
| 53,383            | +3,211 6.4% | Criminal Traffic         | 6,524<br>18.925 | 12%<br>35% | 0.0% <b>▲</b> 18.7% <b>▲</b> | +3     | Criminal<br>Traffic      | 2023<br>13.0%<br>31.8% | 2024<br>12.2%<br>35.5% |
| 2024              | · ↑         | Civil Civil Commitments  | 26,791<br>1.143 | 50%        | 0.8% <b>A</b>                | +210   | Civil Civil Commitments  | 53.0%<br>2.2%          | 50.2%<br>2.1%          |
|                   |             | GRAND TOTAL              | 53,383          | 100%       | 6.4% ▲                       | +3,211 | GRAND TOTAL              | 100%                   | 100%                   |

| Division                          | Case Type Description                       | Code | Summary  | Change            | % Change | Absolute Chang |
|-----------------------------------|---------------------------------------------|------|----------|-------------------|----------|----------------|
| Criminal                          | Misdemeanor                                 | M    | 3,203    | <b>A</b>          | +0.3%    | +              |
| Criminai                          | Felony                                      | F    | 2,438    | ▼                 | -4.8%    | -12            |
| Capias Show Cause Civil Violation |                                             | CA   | 678      | <b>A</b>          | +25.1%   | +13            |
|                                   |                                             | SC   | 165      | ▼                 | -4.6%    | _              |
|                                   | CV                                          | 39   | <b>V</b> | -25.0%            | -1:      |                |
|                                   | Restricted Operators License                | RL   | 1        | <b>A</b>          | -        | +              |
|                                   | Total                                       |      | 6,524    | <b>A</b>          | 0.0%     | +3             |
| Traffic                           | Infraction                                  | I    | 12,587   | <b>A</b>          | +38.1%   | +3,470         |
| Traine                            | Misdemeanor                                 | M    | 4,638    | <b>A</b>          | +6.9%    | +30            |
|                                   | Civil Violation                             | CV   | 861      | ▼                 | -48.6%   | -81            |
|                                   | Capias                                      | CA   | 451      | <b>A</b>          | +16.8%   | +6             |
|                                   | Felony                                      | F    | 181      | ▼                 | -14.2%   | -3(            |
|                                   | Show Cause                                  | SC   | 114      | ▼                 | -21.9%   | -32            |
|                                   | Other                                       | 0    | 91       | <b>A</b>          | +24.7%   | +18            |
|                                   | Restricted Operators License                | RL   | 2        | $\leftrightarrow$ |          |                |
|                                   | Total                                       |      | 18,925   | <b>A</b>          | 18.7%    | +2,979         |
| Civil                             | Warrant in Debt                             | WD   | 11,024   | <b>A</b>          | +20.8%   | +1,895         |
| C. V                              | Garnishment                                 | GA   | 8,901    | ▼                 | -3.7%    | -341           |
|                                   | Unlawful Detainer                           | UD   | 3,572    | ▼                 | -19.0%   | -840           |
|                                   | Other                                       | ОТ   | 540      | ▼                 | -1.1%    | -(             |
|                                   | Zoning Violation                            | ZO   | 471      | ▼                 | -40.2%   | -317           |
| Preliminary Protective Order      | Preliminary Protective Order                | PP   | 412      | <b>A</b>          | +3.0%    | +12            |
|                                   | Show Cause                                  | SC   | 390      | ▼                 | -14.1%   | -64            |
| Protective Order                  | Protective Order                            | PO   | 360      | <b>A</b>          | +1.4%    | + [            |
|                                   | Admin License                               | AL   | 306      | <b>A</b>          | +10.9%   | +30            |
|                                   | Abstract                                    | AJ   | 162      | ▼                 | -34.7%   | -86            |
|                                   | Interrogatory                               | IN   | 137      | <b>A</b>          | +14.2%   | +17            |
|                                   | Detinue                                     | DT   | 130      | ▼                 | -7.8%    | -11            |
|                                   | Motion for Judgment                         | MJ   | 119      | ▼                 | -23.2%   | -36            |
|                                   | Bond Forfeiture                             | BF   | 112      | ▼                 | -27.7%   | -43            |
|                                   | Impoundment                                 | IM   | 52       | ▼                 | -30.7%   | -23            |
|                                   | Overweight                                  | OC   | 40       | <b>A</b>          | +53.8%   | +14            |
|                                   | Tenants Assertion                           | TA   | 32       | <b>A</b>          | +39.1%   | +9             |
|                                   | Counter Claim                               | CC   | 10       | ▼                 | -41.2%   | -7             |
|                                   | Petition-Restore Arms                       | PR   | 9        | <b>A</b>          | +28.6%   | +2             |
|                                   | Capias                                      | CA   | 4        | ▼                 | -55.6%   | _[_            |
|                                   | Third Party Claim                           | TH   | 4        | <b>A</b>          | +100.0%  | +2             |
|                                   | Cross Claim                                 | CR   | 2        | <b>A</b>          | _        | +2             |
|                                   | Interrogatory-Not                           | IC   | 1        | <b>A</b>          | _        | +              |
|                                   | Restricted Operators License                | RL   | 1        | <b>A</b>          | -        | + ′            |
|                                   | Mechanic's Lien                             | ML   | 0        | ▼                 | -100.0%  |                |
|                                   | Total                                       | -    | 26,791   | <b>A</b>          | 0.8%     | +210           |
| Civil                             | Temporary Detention Order                   | TD   | 417      | <b>A</b>          | +9.4%    | +36            |
| ommitment                         | Emergency Custody Order                     | EC   | 374      | ▼                 | -2.3%    | -0             |
| miniment.                         | Mental Commitment                           | MC   | 311      | ▼                 | -5.5%    | -18            |
|                                   | Other                                       | ОТ   | 26       | <b>A</b>          | +160.0%  | +16            |
|                                   | Medical Emergency Temporary Detention Order | MT   | 14       | ▼                 | -26.3%   | -[             |
|                                   | Petition                                    | PT   | 1        | <b>A</b>          | -        | + ′            |
|                                   | Medical Emergency Custody Order             | ME   | Ö        | ▼                 | -100.0%  | -2             |
|                                   | Total                                       |      | 1,143    | <b>A</b>          | 1.7%     | +19            |

<sup>\*</sup> Compared to same time period as previous year

<sup>\*\*</sup> Case Type Categories are defined in the 2017 Virginia Judicial Workload Assessment

The data reported reflect the case management system. The case types reported may not necessitate judicial involvement.