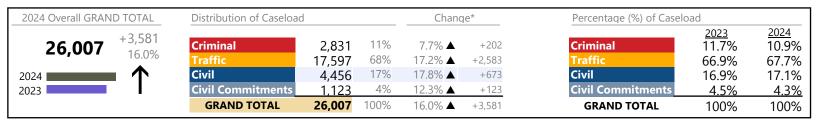

Other

**Protective Orders** 

**GRAND TOTAL** 

Chesapeake
District: 1 FIPS: 550

January 2024 thru December 2024 Dispositions (Compared to January 2023 thru December 2023)

| 2024 Overall GRAN | ID TOTAL    | Distribution of Caseload | d               |            | Chanc                        | ge*    | Percentage (%) of Caselo | oad                    |                        |
|-------------------|-------------|--------------------------|-----------------|------------|------------------------------|--------|--------------------------|------------------------|------------------------|
| 53,383            | +3,211 6.4% | Criminal Traffic         | 6,524<br>18.925 | 12%<br>35% | 0.0% <b>▲</b> 18.7% <b>▲</b> | +3     | Criminal<br>Traffic      | 2023<br>13.0%<br>31.8% | 2024<br>12.2%<br>35.5% |
| 2024              | · ↑         | Civil Civil Commitments  | 26,791<br>1.143 | 50%        | 0.8% <b>A</b>                | +210   | Civil Civil Commitments  | 53.0%<br>2.2%          | 50.2%<br>2.1%          |
|                   |             | GRAND TOTAL              | 53,383          | 100%       | 6.4% ▲                       | +3,211 | GRAND TOTAL              | 100%                   | 100%                   |

| Division                          | Case Type Description                       | Code | Summary  | Change            | % Change | Absolute Chang |
|-----------------------------------|---------------------------------------------|------|----------|-------------------|----------|----------------|
| Criminal                          | Misdemeanor                                 | M    | 3,203    | <b>A</b>          | +0.3%    | +              |
| Criminai                          | Felony                                      | F    | 2,438    | ▼                 | -4.8%    | -12            |
| Capias Show Cause Civil Violation |                                             | CA   | 678      | <b>A</b>          | +25.1%   | +13            |
|                                   |                                             | SC   | 165      | ▼                 | -4.6%    | _              |
|                                   | CV                                          | 39   | <b>V</b> | -25.0%            | -1:      |                |
|                                   | Restricted Operators License                | RL   | 1        | <b>A</b>          | -        | +              |
|                                   | Total                                       |      | 6,524    | <b>A</b>          | 0.0%     | +3             |
| Traffic                           | Infraction                                  | I    | 12,587   | <b>A</b>          | +38.1%   | +3,470         |
| Traine                            | Misdemeanor                                 | M    | 4,638    | <b>A</b>          | +6.9%    | +30            |
|                                   | Civil Violation                             | CV   | 861      | ▼                 | -48.6%   | -81            |
|                                   | Capias                                      | CA   | 451      | <b>A</b>          | +16.8%   | +6             |
|                                   | Felony                                      | F    | 181      | ▼                 | -14.2%   | -3(            |
|                                   | Show Cause                                  | SC   | 114      | ▼                 | -21.9%   | -32            |
|                                   | Other                                       | 0    | 91       | <b>A</b>          | +24.7%   | +18            |
|                                   | Restricted Operators License                | RL   | 2        | $\leftrightarrow$ |          |                |
|                                   | Total                                       |      | 18,925   | <b>A</b>          | 18.7%    | +2,979         |
| Civil                             | Warrant in Debt                             | WD   | 11,024   | <b>A</b>          | +20.8%   | +1,895         |
| C. V                              | Garnishment                                 | GA   | 8,901    | ▼                 | -3.7%    | -341           |
|                                   | Unlawful Detainer                           | UD   | 3,572    | ▼                 | -19.0%   | -840           |
|                                   | Other                                       | ОТ   | 540      | ▼                 | -1.1%    | -(             |
|                                   | Zoning Violation                            | ZO   | 471      | ▼                 | -40.2%   | -317           |
| Preliminary Protective Order      | Preliminary Protective Order                | PP   | 412      | <b>A</b>          | +3.0%    | +12            |
|                                   | Show Cause                                  | SC   | 390      | ▼                 | -14.1%   | -64            |
| Protective Order                  | Protective Order                            | PO   | 360      | <b>A</b>          | +1.4%    | + [            |
|                                   | Admin License                               | AL   | 306      | <b>A</b>          | +10.9%   | +30            |
|                                   | Abstract                                    | AJ   | 162      | ▼                 | -34.7%   | -86            |
|                                   | Interrogatory                               | IN   | 137      | <b>A</b>          | +14.2%   | +17            |
|                                   | Detinue                                     | DT   | 130      | ▼                 | -7.8%    | -11            |
|                                   | Motion for Judgment                         | MJ   | 119      | ▼                 | -23.2%   | -36            |
|                                   | Bond Forfeiture                             | BF   | 112      | ▼                 | -27.7%   | -43            |
|                                   | Impoundment                                 | IM   | 52       | ▼                 | -30.7%   | -23            |
|                                   | Overweight                                  | OC   | 40       | <b>A</b>          | +53.8%   | +14            |
|                                   | Tenants Assertion                           | TA   | 32       | <b>A</b>          | +39.1%   | +9             |
|                                   | Counter Claim                               | CC   | 10       | ▼                 | -41.2%   | -7             |
|                                   | Petition-Restore Arms                       | PR   | 9        | <b>A</b>          | +28.6%   | +2             |
|                                   | Capias                                      | CA   | 4        | ▼                 | -55.6%   | _[_            |
|                                   | Third Party Claim                           | TH   | 4        | <b>A</b>          | +100.0%  | +2             |
|                                   | Cross Claim                                 | CR   | 2        | <b>A</b>          | _        | +2             |
|                                   | Interrogatory-Not                           | IC   | 1        | <b>A</b>          | _        | +              |
|                                   | Restricted Operators License                | RL   | 1        | <b>A</b>          | -        | + ′            |
|                                   | Mechanic's Lien                             | ML   | 0        | ▼                 | -100.0%  |                |
|                                   | Total                                       | -    | 26,791   | <b>A</b>          | 0.8%     | +210           |
| Civil                             | Temporary Detention Order                   | TD   | 417      | <b>A</b>          | +9.4%    | +36            |
| ommitment                         | Emergency Custody Order                     | EC   | 374      | ▼                 | -2.3%    | -0             |
| miniment.                         | Mental Commitment                           | MC   | 311      | ▼                 | -5.5%    | -18            |
|                                   | Other                                       | ОТ   | 26       | <b>A</b>          | +160.0%  | +16            |
|                                   | Medical Emergency Temporary Detention Order | MT   | 14       | ▼                 | -26.3%   | -[             |
|                                   | Petition                                    | PT   | 1        | <b>A</b>          | -        | + ′            |
|                                   | Medical Emergency Custody Order             | ME   | Ö        | ▼                 | -100.0%  | -2             |
|                                   | Total                                       |      | 1,143    | <b>A</b>          | 1.7%     | +19            |