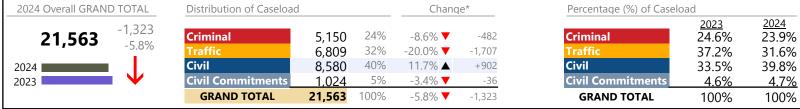

Virginia Beach
District: 2 FIPS: 810

2024 Overall GRAND TOTAL Distribution of Caseload Change\* Percentage (%) of Caseload 2023 11.8% 2024 12% 11.7% -213 Criminal 126,464 Criminal 14,765 -1.4% **▼** -0.1% 41% 52,135 -1.7% **▼** -889 41.9% 41.2% Civil Civil 46% 2.2% 🔺 +1,245 44.7% 45.7% 57,774 **Civil Commitments** 1% -12.3% **T** 2023 1,790 -252 **Civil Commitments** 1.6% 1.4% **GRAND TOTAL** 100% 126,464 -0.1% **▼** -109 **GRAND TOTAL** 100% 100%

| Division Case Type Description (      | Code     | Summary    | Change            | % Change        | Absolute Change |
|---------------------------------------|----------|------------|-------------------|-----------------|-----------------|
|                                       | M        | 8,987      | <b>A</b>          | +0.4%           | +38             |
| Criminal Misdemeanor Felony           | F        | 3,875      | <b>—</b>          | -13.4%          | -599            |
| · · · · · · · · · · · · · · · · · · · | CA       | 1,031      | À                 | +32.2%          | +251            |
|                                       | CV       | 652        | _                 | +18.8%          | +103            |
|                                       | SC       | 220        |                   | -2.7%           | -6              |
| Total                                 |          | 14,765     | ▼                 | -1.4%           | -213            |
| Traffic Infraction                    | I        | 36,790     | ▼                 | -1.0%           | -385            |
| ivilsdemeanor                         | M        | 13,246     | ▼                 | -2.6%           | -348            |
|                                       | CA       | 1,176      | <b>A</b>          | +8.3%           | +90             |
|                                       | SC       | 468        | <b>A</b>          | +15.8%          | +64             |
| Other                                 | 0        | 345        | ▼                 | -15.4%          | -63             |
|                                       | CV       | 106        | ▼                 | -69.3%          | -239            |
|                                       | RL       | 4          | ▼                 | -66.7%          | -8              |
| Total                                 |          | 52,135     |                   | -1.7%           | -889            |
| CIVII                                 | GA       | 22,277     | <b>A</b>          | +11.1%          | +2,234          |
| warrant in Debt                       | WD       | 17,365     | <b>A</b>          | +17.9%          | +2,640          |
|                                       | UD       | 8,649      | ▼                 | -27.3%          | -3,250          |
|                                       | MJ       | 2,122      | ▼                 | -8.2%           | -190            |
|                                       | AJ       | 1,358      | <b>_</b>          | +24.8%          | +270            |
| Admin License                         | AL       | 1,162      |                   | -16.6%          | -231            |
|                                       | OT       | 942        |                   | -4.0%           | -39             |
|                                       | SC       | 826        |                   | -4.8%           | -42             |
| Preliminary Protective Order          | PP       | 705        | •                 | -0.8%           | -6<br>· 25      |
|                                       | РО       | 621        | <b>A</b>          | +4.2%           | +25             |
| Interrogatory  Bond Forfeiture        | IN<br>BF | 520        | <b>A</b>          | +5.1%<br>-3.2%  | +25<br>-16      |
|                                       | DT       | 481<br>409 | ¥                 | -3.2%<br>-22.5% | -119            |
|                                       | IM       | 108        | Ť                 | -25.5%          | -37             |
|                                       | TA       | 97         | Å                 | +11.5%          | +10             |
|                                       | CC       | 51         | <b>—</b>          | -16.4%          | -10             |
|                                       | OC       | 43         | <u> </u>          | -4.4%           | -2              |
|                                       | CA       | 14         | ▼                 | -41.7%          | -10             |
| Petition-Restore Arms                 | PR       | 12         | · <b>▼</b>        | -33.3%          | -6              |
|                                       | TH       | 5          | ▼                 | -28.6%          | -2              |
|                                       | CR       | 3          | <b>A</b>          | +50.0%          | +1              |
|                                       | ML       | 2          | <b>A</b>          | -               | +2              |
| Restricted Operators License          | RL       | 2          | $\leftrightarrow$ |                 | _               |
| Petition to Require Blood Test        | BT       | 0          | ▼                 | -100.0%         | -2              |
| Total                                 |          | 57,774     | <b>A</b>          | 2.2%            | +1,245          |
| GIVII                                 | MC       | 1,110      | ▼                 | -5.4%           | -63             |
| Commitments Temporary Detention Order | TD       | 473        | ▼                 | -25.2%          | -159            |
| Other                                 | OT       | 118        | <b>A</b>          | +1.7%           | +2              |
|                                       | EC       | 77         | ▼                 | -35.8%          | -43             |
|                                       | PT       | 11         | <b>A</b>          | -               | +11             |
|                                       | MT       | 1          | $\Leftrightarrow$ |                 | -               |
|                                       |          |            | _                 |                 |                 |
| Total                                 |          | 1,790      | ▼                 | -12.3%          | -252            |