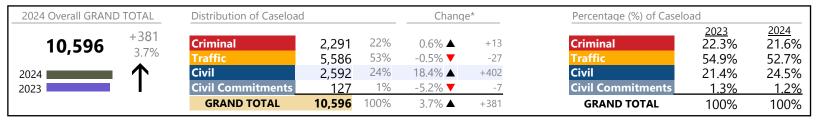

The data reported reflect the case management system. The case types reported may not necessitate judicial involvement.

**Isle of Wight**District: 5 FIPS: 093

January 2024 thru December 2024 Dispositions (Compared to January 2023 thru December 2023)

| 2024 Overall GRAND TOTAL Distribution of Caseload |                     |                | Change*   |                    | Percentage (%) of Caselo | Percentage (%) of Caseload    |                       |                       |
|---------------------------------------------------|---------------------|----------------|-----------|--------------------|--------------------------|-------------------------------|-----------------------|-----------------------|
| <b>10,992</b> +1,294 13.3%                        | Criminal<br>Traffic | 1,040<br>7,606 | 9%<br>69% | 25.2% ▲<br>12.2% ▲ | +209                     | Criminal<br>Traffic           | 2023<br>8.6%<br>69.9% | 2024<br>9.5%<br>69.2% |
| 2024                                              | Civil               | 2,276          | 21%       | 11.6%              | +237                     | Civil                         | 21.0%                 | 20.7%                 |
| 2023                                              | GRAND TOTAL         | 10,992         | 1%        | 40.0% ▲<br>13.3% ▲ | +20                      | Civil Commitments GRAND TOTAL | <u>0.5%</u><br>100%   | <u>0.6%</u><br>100%   |