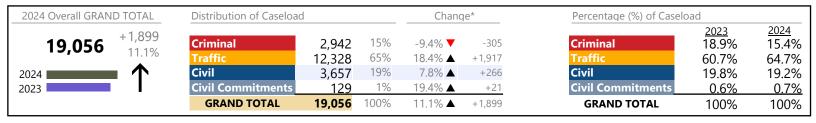

The data reported reflect the case management system. The case types reported may not necessitate judicial involvement.

Franklin City
District: 5 FIPS: 620

January 2024 thru December 2024 Dispositions (Compared to January 2023 thru December 2023)

| 2024 Overall GRAN | D TOTAL       | Distribution of Caseload |                |            | Chang                         | e*   | Percentage (%) of Caselo | oad                    |                        |
|-------------------|---------------|--------------------------|----------------|------------|-------------------------------|------|--------------------------|------------------------|------------------------|
| 4,023             | +784<br>24.2% | Criminal Traffic         | 1,002<br>1,995 | 25%<br>50% | 31.8% <b>▲</b> 32.9% <b>▲</b> | +242 | Criminal<br>Traffic      | 2023<br>23.5%<br>46.3% | 2024<br>24.9%<br>49.6% |
| 2024              | $\uparrow$    | Civil Civil Commitments  | 958<br>68      | 24%        | 2.9% <b>▲</b> 44.7% <b>▲</b>  | +27  | Civil Civil Commitments  | 28.7%<br>1.5%          | 23.8%<br>1.7%          |
| 2023              | •             | GRAND TOTAL              | 4,023          | 100%       | 24.2% ▲                       | +784 | GRAND TOTAL              | 100%                   | 100%                   |