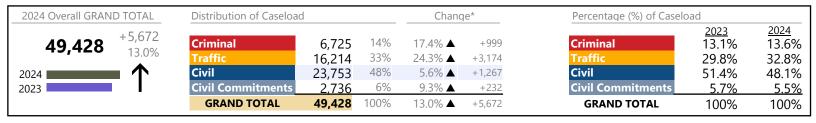

The data reported reflect the case management system. The case types reported may not necessitate judicial involvement.

**Isle of Wight**District: 5 FIPS: 093

January 2024 thru December 2024 Dispositions (Compared to January 2023 thru December 2023)

| 2024 Overall GRAND TOTAL Distribution of Caseload |                     |                | Change*   |                    | Percentage (%) of Caselo | Percentage (%) of Caseload    |                       |                       |
|---------------------------------------------------|---------------------|----------------|-----------|--------------------|--------------------------|-------------------------------|-----------------------|-----------------------|
| <b>10,992</b> +1,294 13.3%                        | Criminal<br>Traffic | 1,040<br>7,606 | 9%<br>69% | 25.2% ▲<br>12.2% ▲ | +209                     | Criminal<br>Traffic           | 2023<br>8.6%<br>69.9% | 2024<br>9.5%<br>69.2% |
| 2024                                              | Civil               | 2,276          | 21%       | 11.6%              | +237                     | Civil                         | 21.0%                 | 20.7%                 |
| 2023                                              | GRAND TOTAL         | 10,992         | 1%        | 40.0% ▲<br>13.3% ▲ | +20                      | Civil Commitments GRAND TOTAL | <u>0.5%</u><br>100%   | <u>0.6%</u><br>100%   |