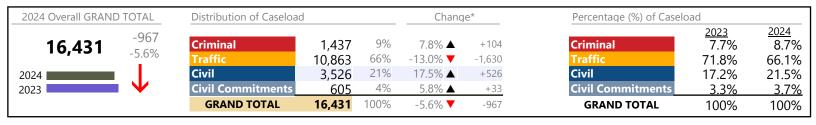

# Portsmouth

January 2024 thru December 2024 Dispositions (Compared to January 2023 thru December 2023)

District: 3 FIPS: 740

## **Dispositions by Division & Code**

| Division            | Case Type Description                                                                                                                                                                                                 | Code                                         | Summary                                                                                 | Change                                                                                                        | % Change                                                                      | Absolute Change                                                              |
|---------------------|-----------------------------------------------------------------------------------------------------------------------------------------------------------------------------------------------------------------------|----------------------------------------------|-----------------------------------------------------------------------------------------|---------------------------------------------------------------------------------------------------------------|-------------------------------------------------------------------------------|------------------------------------------------------------------------------|
| Criminal            | Misdemeanor                                                                                                                                                                                                           | M                                            | 2,244                                                                                   | ▼                                                                                                             | -12.1%                                                                        | -308                                                                         |
| Criminal            | Felony                                                                                                                                                                                                                | F                                            | 1,237                                                                                   | ▼                                                                                                             | -18.3%                                                                        | -278                                                                         |
|                     | Capias                                                                                                                                                                                                                | CA                                           | 419                                                                                     | ▼                                                                                                             | -4.3%                                                                         | -19                                                                          |
|                     | Show Cause                                                                                                                                                                                                            | SC                                           | 101                                                                                     | <b>A</b>                                                                                                      | +68.3%                                                                        | +41                                                                          |
|                     | Civil Violation                                                                                                                                                                                                       | CV                                           | 45                                                                                      | ▼                                                                                                             | -40.0%                                                                        | -30                                                                          |
|                     | Total                                                                                                                                                                                                                 |                                              | 4,046                                                                                   | ▼                                                                                                             | -12.8%                                                                        | -594                                                                         |
| Traffic             | Infraction                                                                                                                                                                                                            | I                                            | 12,510                                                                                  | <b>A</b>                                                                                                      | +20.1%                                                                        | +2,096                                                                       |
| ac                  | Misdemeanor                                                                                                                                                                                                           | M                                            | 1,625                                                                                   | <b>A</b>                                                                                                      | +16.3%                                                                        | +228                                                                         |
|                     | Capias                                                                                                                                                                                                                | CA                                           | 226                                                                                     | <b>A</b>                                                                                                      | +24.2%                                                                        | +44                                                                          |
|                     | Civil Violation                                                                                                                                                                                                       | CV                                           | 199                                                                                     | <b>A</b>                                                                                                      | +19,800.0%                                                                    | +198                                                                         |
|                     | Show Cause                                                                                                                                                                                                            | SC                                           | 166                                                                                     | ▼                                                                                                             | -18.2%                                                                        | -37                                                                          |
|                     | Restricted Operators License                                                                                                                                                                                          | RL                                           | 14                                                                                      | ▼                                                                                                             | -22.2%                                                                        | -4                                                                           |
|                     | Felony                                                                                                                                                                                                                | F                                            | 1                                                                                       | $\leftrightarrow$                                                                                             |                                                                               | -                                                                            |
|                     | Other                                                                                                                                                                                                                 | 0                                            | 1                                                                                       |                                                                                                               |                                                                               | +1                                                                           |
|                     | Total                                                                                                                                                                                                                 |                                              | 14,742                                                                                  | <b>A</b>                                                                                                      | 20.7%                                                                         | +2,526                                                                       |
| Civil               | Warrant in Debt                                                                                                                                                                                                       | WD                                           | 3,982                                                                                   | <b>_</b>                                                                                                      | +37.1%                                                                        | +1,078                                                                       |
|                     | Unlawful Detainer                                                                                                                                                                                                     | UD                                           | 3,725                                                                                   |                                                                                                               | -13.7%                                                                        | -590                                                                         |
|                     | Garnishment                                                                                                                                                                                                           | GA                                           | 2,695                                                                                   | ▼                                                                                                             | -21.3%                                                                        | -728                                                                         |
|                     | Motion for Judgment                                                                                                                                                                                                   | MJ                                           | 439                                                                                     | <b>V</b>                                                                                                      | -7.2%                                                                         | -34                                                                          |
|                     | Other                                                                                                                                                                                                                 | ОТ                                           | 365                                                                                     |                                                                                                               | +194.4%                                                                       | +241                                                                         |
|                     | Preliminary Protective Order                                                                                                                                                                                          | PP                                           | 280                                                                                     | ▼                                                                                                             | -20.5%                                                                        | -72                                                                          |
|                     | Protective Order                                                                                                                                                                                                      | РО                                           | 216                                                                                     | ▼                                                                                                             | -14.3%                                                                        | -36                                                                          |
|                     | Abstract                                                                                                                                                                                                              | AJ                                           | 107                                                                                     |                                                                                                               | -18.9%                                                                        | -25                                                                          |
|                     | Show Cause                                                                                                                                                                                                            | SC                                           | 97                                                                                      | ▼                                                                                                             | -21.8%                                                                        | -27                                                                          |
|                     | Interrogatory                                                                                                                                                                                                         | IN                                           | 80                                                                                      | ▼                                                                                                             | -15.8%                                                                        | -15                                                                          |
|                     | Dotinuo                                                                                                                                                                                                               |                                              |                                                                                         |                                                                                                               |                                                                               |                                                                              |
|                     | Detinue                                                                                                                                                                                                               | DT                                           | 54                                                                                      | <b>A</b>                                                                                                      | +63.6%                                                                        | +21                                                                          |
|                     | Admin License                                                                                                                                                                                                         | AL                                           | 26                                                                                      | ▼                                                                                                             | -13.3%                                                                        | -4                                                                           |
|                     | Admin License<br>Counter Claim                                                                                                                                                                                        | AL<br>CC                                     | 26<br>18                                                                                | <b>V</b>                                                                                                      | -13.3%<br>-30.8%                                                              | -4<br>-8                                                                     |
|                     | Admin License Counter Claim Tenants Assertion                                                                                                                                                                         | AL<br>CC<br>TA                               | 26<br>18<br>14                                                                          | <b>Y Y Y</b>                                                                                                  | -13.3%<br>-30.8%<br>-22.2%                                                    | -4<br>-8<br>-4                                                               |
|                     | Admin License Counter Claim Tenants Assertion Bond Forfeiture                                                                                                                                                         | AL<br>CC<br>TA<br>BF                         | 26<br>18<br>14<br>12                                                                    | ¥<br>¥<br>A                                                                                                   | -13.3%<br>-30.8%<br>-22.2%<br>+9.1%                                           | -4<br>-8<br>-4<br>+1                                                         |
|                     | Admin License Counter Claim Tenants Assertion Bond Forfeiture Capias                                                                                                                                                  | AL<br>CC<br>TA<br>BF<br>CA                   | 26<br>18<br>14<br>12<br>6                                                               | ¥<br>¥<br>•                                                                                                   | -13.3%<br>-30.8%<br>-22.2%                                                    | -4<br>-8<br>-4<br>+1                                                         |
|                     | Admin License Counter Claim Tenants Assertion Bond Forfeiture Capias Petition-Restore Arms                                                                                                                            | AL<br>CC<br>TA<br>BF<br>CA<br>PR             | 26<br>18<br>14<br>12                                                                    | ▼<br>▼<br>▼<br>↔                                                                                              | -13.3%<br>-30.8%<br>-22.2%<br>+9.1%                                           | -4<br>-8<br>-4<br>+1<br>-5                                                   |
|                     | Admin License Counter Claim Tenants Assertion Bond Forfeiture Capias Petition-Restore Arms Overweight                                                                                                                 | AL<br>CC<br>TA<br>BF<br>CA<br>PR<br>OC       | 26<br>18<br>14<br>12<br>6                                                               | ▼<br>▼<br>•<br>•                                                                                              | -13.3%<br>-30.8%<br>-22.2%<br>+9.1%                                           | -4<br>-8<br>-4<br>+1<br>-5                                                   |
|                     | Admin License Counter Claim Tenants Assertion Bond Forfeiture Capias Petition-Restore Arms Overweight Third Party Claim                                                                                               | AL<br>CC<br>TA<br>BF<br>CA<br>PR<br>OC       | 26<br>18<br>14<br>12<br>6<br>3<br>1                                                     | ▼<br>▼<br>•<br>•<br>•                                                                                         | -13.3%<br>-30.8%<br>-22.2%<br>+9.1%<br>-45.5%                                 | -4<br>-8<br>-4<br>+1<br>-5<br>-<br>+1                                        |
|                     | Admin License Counter Claim Tenants Assertion Bond Forfeiture Capias Petition-Restore Arms Overweight Third Party Claim Impoundment                                                                                   | AL<br>CC<br>TA<br>BF<br>CA<br>PR<br>OC       | 26<br>18<br>14<br>12<br>6<br>3<br>1<br>1                                                | <ul> <li>▼</li> <li>▼</li> <li>♦</li> <li>♦</li> <li>♦</li> </ul>                                             | -13.3%<br>-30.8%<br>-22.2%<br>+9.1%<br>-45.5%                                 | -4<br>-8<br>-4<br>+1<br>-5<br>-<br>+1<br>-                                   |
|                     | Admin License Counter Claim Tenants Assertion Bond Forfeiture Capias Petition-Restore Arms Overweight Third Party Claim Impoundment Total                                                                             | AL<br>CC<br>TA<br>BF<br>CA<br>PR<br>OC<br>TH | 26<br>18<br>14<br>12<br>6<br>3<br>1<br>1<br>0                                           | <ul> <li>▼</li> <li>▼</li> <li>♦</li> <li>♦</li> <li>▼</li> <li>▼</li> </ul>                                  | -13.3%<br>-30.8%<br>-22.2%<br>+9.1%<br>-45.5%<br>-<br>-100.0%<br>-1.7%        | -4<br>-8<br>-4<br>+1<br>-5<br>-<br>+1<br>-<br>-2                             |
| Civil               | Admin License Counter Claim Tenants Assertion Bond Forfeiture Capias Petition-Restore Arms Overweight Third Party Claim Impoundment Total Emergency Custody Order                                                     | AL CC TA BF CA PR OC TH IM                   | 26<br>18<br>14<br>12<br>6<br>3<br>1<br>1<br>0<br><b>12,121</b>                          | ▼ ▼ ★ ★ ▼ ▼ ▼                                                                                                 | -13.3% -30.8% -22.2% +9.1% -45.5%  -100.0% -1.7%                              | -4<br>-8<br>-4<br>+1<br>-5<br>-<br>+1<br>-2<br>-208                          |
|                     | Admin License Counter Claim Tenants Assertion Bond Forfeiture Capias Petition-Restore Arms Overweight Third Party Claim Impoundment Total Emergency Custody Order Mental Commitment                                   | AL CC TA BF CA PR OC TH IM                   | 26<br>18<br>14<br>12<br>6<br>3<br>1<br>1<br>0<br><b>12,121</b><br>335<br>232            | <ul> <li>▼</li> <li>▼</li> <li>♦</li> <li>↓</li> <li>▼</li> <li>▼</li> <li>▼</li> </ul>                       | -13.3% -30.8% -22.2% +9.1% -45.5%  -100.0% -1.7% -4.6% +28.2%                 | -4<br>-8<br>-4<br>+1<br>-5<br>-<br>+1<br>-2<br>-208<br>-16<br>+51            |
|                     | Admin License Counter Claim Tenants Assertion Bond Forfeiture Capias Petition-Restore Arms Overweight Third Party Claim Impoundment  Total  Emergency Custody Order Mental Commitment Other                           | AL CC TA BF CA PR OC TH IM                   | 26<br>18<br>14<br>12<br>6<br>3<br>1<br>1<br>0<br><b>12,121</b><br>335<br>232<br>30      | <ul> <li>▼</li> <li>▼</li> <li>♦</li> <li>↓</li> <li>▼</li> <li>▼</li> <li>▼</li> <li>▼</li> </ul>            | -13.3% -30.8% -22.2% +9.1% -45.5%  -100.0% -1.7% -4.6% +28.2% -21.1%          | -4<br>-8<br>-4<br>+1<br>-5<br>-<br>+1<br>-2<br>-28<br>-16<br>+51             |
|                     | Admin License Counter Claim Tenants Assertion Bond Forfeiture Capias Petition-Restore Arms Overweight Third Party Claim Impoundment  Total  Emergency Custody Order Mental Commitment Other Temporary Detention Order | AL CC TA BF CA PR OC TH IM                   | 26<br>18<br>14<br>12<br>6<br>3<br>1<br>1<br>0<br><b>12,121</b><br>335<br>232<br>30<br>0 | <ul> <li>▼</li> <li>↓</li> <li>↔</li> <li>↓</li> <li>▼</li> <li>▼</li> <li>▼</li> <li>▼</li> <li>▼</li> </ul> | -13.3% -30.8% -22.2% +9.1% -45.5%  -100.0%  -1.7% -4.6% +28.2% -21.1% -100.0% | -4<br>-8<br>-4<br>+1<br>-5<br>-<br>+1<br>2<br>-208<br>-16<br>+51<br>-8<br>-2 |
| Civil<br>ommitments | Admin License Counter Claim Tenants Assertion Bond Forfeiture Capias Petition-Restore Arms Overweight Third Party Claim Impoundment  Total  Emergency Custody Order Mental Commitment Other                           | AL CC TA BF CA PR OC TH IM                   | 26<br>18<br>14<br>12<br>6<br>3<br>1<br>1<br>0<br><b>12,121</b><br>335<br>232<br>30      | <ul> <li>▼</li> <li>▼</li> <li>♦</li> <li>↓</li> <li>▼</li> <li>▼</li> <li>▼</li> <li>▼</li> </ul>            | -13.3% -30.8% -22.2% +9.1% -45.5%  -100.0% -1.7% -4.6% +28.2% -21.1%          | -4<br>-8<br>-4<br>+1<br>-5<br>-<br>+1<br>-2<br>-208<br>-16<br>+51            |

## **Dispositions by Major Case Category\*\***

| Category    | Summary | Change | % Change | Absolute Change |
|-------------|---------|--------|----------|-----------------|
| Felony      | 1,238   | ▼      | -18.3%   | -278            |
| Garnishment | 2,775   | ▼      | -21.1%   | -743            |

January 2024 thru December 2024 Dispositions (Compared to January 2023 thru December 2023)

| Port        | smouth    |
|-------------|-----------|
| District: 3 | FIPS: 740 |

| General Civil                 | 4,485  | <b>A</b> | +31.1% | +1,063 |
|-------------------------------|--------|----------|--------|--------|
| Infraction/Civil Violation    | 12,756 | <b>A</b> | +21.6% | +2,266 |
| Involuntary Civil Commitments | 30     | ▼        | -21.1% | -8     |
| Landlord /Tenant              | 3,739  | ▼        | -13.7% | -594   |
| Misdemeanor                   | 3,883  | ▼        | -2.1%  | -84    |
| Other                         | 2,104  | ▼        | +12.6% | +235   |
| Protective Orders             | 496    | ▼        | -17.9% | -108   |
| GRAND TOTAL                   | 31,506 | <b>A</b> | 5.9%   | +1,749 |