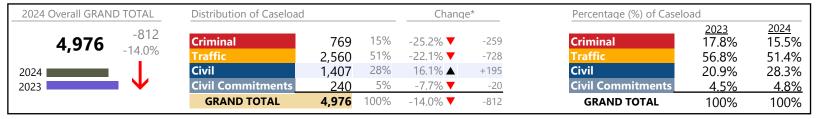

| 2024 Overall GRAND TOTAL Distribution of Caseload |                     |                | Change*   |                    | Percentage (%) of Caselo | Percentage (%) of Caseload    |                       |                       |
|---------------------------------------------------|---------------------|----------------|-----------|--------------------|--------------------------|-------------------------------|-----------------------|-----------------------|
| <b>10,992</b> +1,294 13.3%                        | Criminal<br>Traffic | 1,040<br>7,606 | 9%<br>69% | 25.2% ▲<br>12.2% ▲ | +209                     | Criminal<br>Traffic           | 2023<br>8.6%<br>69.9% | 2024<br>9.5%<br>69.2% |
| 2024                                              | Civil               | 2,276          | 21%       | 11.6%              | +237                     | Civil                         | 21.0%                 | 20.7%                 |
| 2023                                              | GRAND TOTAL         | 10,992         | 1%        | 40.0% ▲<br>13.3% ▲ | +20                      | Civil Commitments GRAND TOTAL | <u>0.5%</u><br>100%   | <u>0.6%</u><br>100%   |