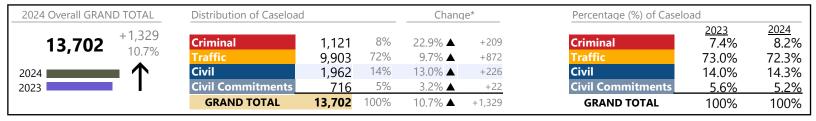

Virginia Beach
District: 2 FIPS: 810

2024 Overall GRAND TOTAL Distribution of Caseload Change\* Percentage (%) of Caseload 2023 11.8% 2024 12% 11.7% -213 Criminal 126,464 Criminal 14,765 -1.4% **▼** -0.1% 41% 52,135 -1.7% **▼** -889 41.9% 41.2% Civil Civil 46% 2.2% 🔺 +1,245 44.7% 45.7% 57,774 **Civil Commitments** 1% -12.3% **T** 2023 1,790 -252 **Civil Commitments** 1.6% 1.4% **GRAND TOTAL** 100% 126,464 -0.1% **▼** -109 **GRAND TOTAL** 100% 100%

| Division Case Type Description (      | Code     | Summary    | Change            | % Change        | Absolute Change |
|---------------------------------------|----------|------------|-------------------|-----------------|-----------------|
|                                       | M        | 8,987      | <b>A</b>          | +0.4%           | +38             |
| Criminal Misdemeanor Felony           | F        | 3,875      | <b>—</b>          | -13.4%          | -599            |
| · · · · · · · · · · · · · · · · · · · | CA       | 1,031      | À                 | +32.2%          | +251            |
|                                       | CV       | 652        | _                 | +18.8%          | +103            |
|                                       | SC       | 220        |                   | -2.7%           | -6              |
| Total                                 |          | 14,765     | ▼                 | -1.4%           | -213            |
| Traffic Infraction                    | I        | 36,790     | ▼                 | -1.0%           | -385            |
| ivilsdemeanor                         | M        | 13,246     | ▼                 | -2.6%           | -348            |
|                                       | CA       | 1,176      | <b>A</b>          | +8.3%           | +90             |
|                                       | SC       | 468        | <b>A</b>          | +15.8%          | +64             |
| Other                                 | 0        | 345        | ▼                 | -15.4%          | -63             |
|                                       | CV       | 106        | ▼                 | -69.3%          | -239            |
|                                       | RL       | 4          | ▼                 | -66.7%          | -8              |
| Total                                 |          | 52,135     |                   | -1.7%           | -889            |
| CIVII                                 | GA       | 22,277     | <b>A</b>          | +11.1%          | +2,234          |
| warrant in Debt                       | WD       | 17,365     | <b>A</b>          | +17.9%          | +2,640          |
|                                       | UD       | 8,649      | ▼                 | -27.3%          | -3,250          |
|                                       | MJ       | 2,122      | ▼                 | -8.2%           | -190            |
|                                       | AJ       | 1,358      | <b>_</b>          | +24.8%          | +270            |
| Admin License                         | AL       | 1,162      |                   | -16.6%          | -231            |
|                                       | OT       | 942        |                   | -4.0%           | -39             |
|                                       | SC       | 826        |                   | -4.8%           | -42             |
| Preliminary Protective Order          | PP       | 705        | •                 | -0.8%           | -6<br>· 25      |
|                                       | РО       | 621        | <b>A</b>          | +4.2%           | +25             |
| Interrogatory  Bond Forfeiture        | IN<br>BF | 520        | <b>A</b>          | +5.1%<br>-3.2%  | +25<br>-16      |
|                                       | DT       | 481<br>409 | ¥                 | -3.2%<br>-22.5% | -119            |
|                                       | IM       | 108        | Ť                 | -25.5%          | -37             |
|                                       | TA       | 97         | Å                 | +11.5%          | +10             |
|                                       | CC       | 51         | <b>—</b>          | -16.4%          | -10             |
|                                       | OC       | 43         | <u> </u>          | -4.4%           | -2              |
|                                       | CA       | 14         | ▼                 | -41.7%          | -10             |
| Petition-Restore Arms                 | PR       | 12         | · <b>▼</b>        | -33.3%          | -6              |
|                                       | TH       | 5          | ▼                 | -28.6%          | -2              |
|                                       | CR       | 3          | <b>A</b>          | +50.0%          | +1              |
|                                       | ML       | 2          | <b>A</b>          | -               | +2              |
| Restricted Operators License          | RL       | 2          | $\leftrightarrow$ |                 | _               |
| Petition to Require Blood Test        | BT       | 0          | ▼                 | -100.0%         | -2              |
| Total                                 |          | 57,774     | <b>A</b>          | 2.2%            | +1,245          |
| GIVII                                 | MC       | 1,110      | ▼                 | -5.4%           | -63             |
| Commitments Temporary Detention Order | TD       | 473        | ▼                 | -25.2%          | -159            |
| Other                                 | OT       | 118        | <b>A</b>          | +1.7%           | +2              |
|                                       | EC       | 77         | ▼                 | -35.8%          | -43             |
|                                       | PT       | 11         | <b>A</b>          | -               | +11             |
|                                       | MT       | 1          | $\Leftrightarrow$ |                 | -               |
|                                       |          |            | _                 |                 |                 |
| Total                                 |          | 1,790      | ▼                 | -12.3%          | -252            |

<sup>\*</sup> Compared to same time period as previous year

<sup>\*\*</sup> Case Type Categories are defined in the 2017 Virginia Judicial Workload Assessment

January 2024 thru December 2024 Dispositions (Compared to January 2023 thru December 2023)

Virginia Beach
District: 2 FIPS: 810

| Dispositions by Major Case Category** |         |          |          |                 |
|---------------------------------------|---------|----------|----------|-----------------|
| Category                              | Summary | Change   | % Change | Absolute Change |
| Felony                                | 3,875   | ▼        | -13.4%   | -599            |
| Garnishment                           | 22,797  | <b>A</b> | +11.0%   | +2,259          |
| General Civil                         | 19,960  | <b>A</b> | +13.2%   | +2,322          |
| Infraction/Civil Violation            | 37,936  | ▼        | -1.5%    | -586            |
| Involuntary Civil Commitments         | 129     | <b>A</b> | +11.2%   | +13             |
| Landlord /Tenant                      | 8,746   | ▼        | -27.0%   | -3,240          |
| Misdemeanor                           | 22,239  | ▼        | -1.4%    | -318            |
| Other                                 | 9,456   | ▼        | +0.2%    | +21             |
| Protective Orders                     | 1,326   | <b>A</b> | +1.5%    | +19             |
| GRAND TOTAL                           | 126,464 | ▼        | -0.1%    | -109            |