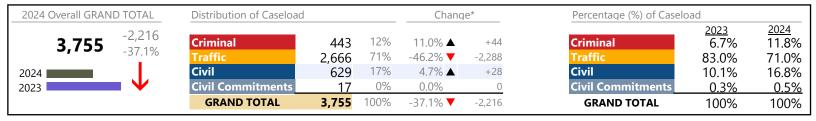

# Portsmouth

January 2024 thru December 2024 Dispositions (Compared to January 2023 thru December 2023)

District: 3 FIPS: 740

## **Dispositions by Division & Code**

| Division            | Case Type Description                                                                                                                                                                                                 | Code                                         | Summary                                                                                 | Change                                                                                                        | % Change                                                                      | Absolute Change                                                              |
|---------------------|-----------------------------------------------------------------------------------------------------------------------------------------------------------------------------------------------------------------------|----------------------------------------------|-----------------------------------------------------------------------------------------|---------------------------------------------------------------------------------------------------------------|-------------------------------------------------------------------------------|------------------------------------------------------------------------------|
| Criminal            | Misdemeanor                                                                                                                                                                                                           | M                                            | 2,244                                                                                   | ▼                                                                                                             | -12.1%                                                                        | -308                                                                         |
| Criminal            | Felony                                                                                                                                                                                                                | F                                            | 1,237                                                                                   | ▼                                                                                                             | -18.3%                                                                        | -278                                                                         |
|                     | Capias                                                                                                                                                                                                                | CA                                           | 419                                                                                     | ▼                                                                                                             | -4.3%                                                                         | -19                                                                          |
|                     | Show Cause                                                                                                                                                                                                            | SC                                           | 101                                                                                     | <b>A</b>                                                                                                      | +68.3%                                                                        | +41                                                                          |
|                     | Civil Violation                                                                                                                                                                                                       | CV                                           | 45                                                                                      | ▼                                                                                                             | -40.0%                                                                        | -30                                                                          |
|                     | Total                                                                                                                                                                                                                 |                                              | 4,046                                                                                   | ▼                                                                                                             | -12.8%                                                                        | -594                                                                         |
| Traffic             | Infraction                                                                                                                                                                                                            | I                                            | 12,510                                                                                  | <b>A</b>                                                                                                      | +20.1%                                                                        | +2,096                                                                       |
| ac                  | Misdemeanor                                                                                                                                                                                                           | M                                            | 1,625                                                                                   | <b>A</b>                                                                                                      | +16.3%                                                                        | +228                                                                         |
|                     | Capias                                                                                                                                                                                                                | CA                                           | 226                                                                                     | <b>A</b>                                                                                                      | +24.2%                                                                        | +44                                                                          |
|                     | Civil Violation                                                                                                                                                                                                       | CV                                           | 199                                                                                     | <b>A</b>                                                                                                      | +19,800.0%                                                                    | +198                                                                         |
|                     | Show Cause                                                                                                                                                                                                            | SC                                           | 166                                                                                     | ▼                                                                                                             | -18.2%                                                                        | -37                                                                          |
|                     | Restricted Operators License                                                                                                                                                                                          | RL                                           | 14                                                                                      | ▼                                                                                                             | -22.2%                                                                        | -4                                                                           |
|                     | Felony                                                                                                                                                                                                                | F                                            | 1                                                                                       | $\leftrightarrow$                                                                                             |                                                                               | -                                                                            |
|                     | Other                                                                                                                                                                                                                 | 0                                            | 1                                                                                       |                                                                                                               |                                                                               | +1                                                                           |
|                     | Total                                                                                                                                                                                                                 |                                              | 14,742                                                                                  | <b>A</b>                                                                                                      | 20.7%                                                                         | +2,526                                                                       |
| Civil               | Warrant in Debt                                                                                                                                                                                                       | WD                                           | 3,982                                                                                   | <b>_</b>                                                                                                      | +37.1%                                                                        | +1,078                                                                       |
|                     | Unlawful Detainer                                                                                                                                                                                                     | UD                                           | 3,725                                                                                   |                                                                                                               | -13.7%                                                                        | -590                                                                         |
|                     | Garnishment                                                                                                                                                                                                           | GA                                           | 2,695                                                                                   | ▼                                                                                                             | -21.3%                                                                        | -728                                                                         |
|                     | Motion for Judgment                                                                                                                                                                                                   | MJ                                           | 439                                                                                     | <b>V</b>                                                                                                      | -7.2%                                                                         | -34                                                                          |
|                     | Other                                                                                                                                                                                                                 | ОТ                                           | 365                                                                                     |                                                                                                               | +194.4%                                                                       | +241                                                                         |
|                     | Preliminary Protective Order                                                                                                                                                                                          | PP                                           | 280                                                                                     | ▼                                                                                                             | -20.5%                                                                        | -72                                                                          |
|                     | Protective Order                                                                                                                                                                                                      | РО                                           | 216                                                                                     | ▼                                                                                                             | -14.3%                                                                        | -36                                                                          |
|                     | Abstract                                                                                                                                                                                                              | AJ                                           | 107                                                                                     |                                                                                                               | -18.9%                                                                        | -25                                                                          |
|                     | Show Cause                                                                                                                                                                                                            | SC                                           | 97                                                                                      | ▼                                                                                                             | -21.8%                                                                        | -27                                                                          |
|                     | Interrogatory                                                                                                                                                                                                         | IN                                           | 80                                                                                      | ▼                                                                                                             | -15.8%                                                                        | -15                                                                          |
|                     | Dotinuo                                                                                                                                                                                                               |                                              |                                                                                         |                                                                                                               |                                                                               |                                                                              |
|                     | Detinue                                                                                                                                                                                                               | DT                                           | 54                                                                                      | <b>A</b>                                                                                                      | +63.6%                                                                        | +21                                                                          |
|                     | Admin License                                                                                                                                                                                                         | AL                                           | 26                                                                                      | ▼                                                                                                             | -13.3%                                                                        | -4                                                                           |
|                     | Admin License<br>Counter Claim                                                                                                                                                                                        | AL<br>CC                                     | 26<br>18                                                                                | <b>V</b>                                                                                                      | -13.3%<br>-30.8%                                                              | -4<br>-8                                                                     |
|                     | Admin License Counter Claim Tenants Assertion                                                                                                                                                                         | AL<br>CC<br>TA                               | 26<br>18<br>14                                                                          | <b>Y Y Y</b>                                                                                                  | -13.3%<br>-30.8%<br>-22.2%                                                    | -4<br>-8<br>-4                                                               |
|                     | Admin License Counter Claim Tenants Assertion Bond Forfeiture                                                                                                                                                         | AL<br>CC<br>TA<br>BF                         | 26<br>18<br>14<br>12                                                                    | ¥<br>¥<br>A                                                                                                   | -13.3%<br>-30.8%<br>-22.2%<br>+9.1%                                           | -4<br>-8<br>-4<br>+1                                                         |
|                     | Admin License Counter Claim Tenants Assertion Bond Forfeiture Capias                                                                                                                                                  | AL<br>CC<br>TA<br>BF<br>CA                   | 26<br>18<br>14<br>12<br>6                                                               | ¥<br>¥<br>•                                                                                                   | -13.3%<br>-30.8%<br>-22.2%                                                    | -4<br>-8<br>-4<br>+1                                                         |
|                     | Admin License Counter Claim Tenants Assertion Bond Forfeiture Capias Petition-Restore Arms                                                                                                                            | AL<br>CC<br>TA<br>BF<br>CA<br>PR             | 26<br>18<br>14<br>12                                                                    | ▼<br>▼<br>▼<br>↔                                                                                              | -13.3%<br>-30.8%<br>-22.2%<br>+9.1%                                           | -4<br>-8<br>-4<br>+1<br>-5                                                   |
|                     | Admin License Counter Claim Tenants Assertion Bond Forfeiture Capias Petition-Restore Arms Overweight                                                                                                                 | AL<br>CC<br>TA<br>BF<br>CA<br>PR<br>OC       | 26<br>18<br>14<br>12<br>6                                                               | ▼<br>▼<br>•<br>•                                                                                              | -13.3%<br>-30.8%<br>-22.2%<br>+9.1%                                           | -4<br>-8<br>-4<br>+1<br>-5                                                   |
|                     | Admin License Counter Claim Tenants Assertion Bond Forfeiture Capias Petition-Restore Arms Overweight Third Party Claim                                                                                               | AL<br>CC<br>TA<br>BF<br>CA<br>PR<br>OC       | 26<br>18<br>14<br>12<br>6<br>3<br>1                                                     | ▼<br>▼<br>•<br>•<br>•                                                                                         | -13.3%<br>-30.8%<br>-22.2%<br>+9.1%<br>-45.5%                                 | -4<br>-8<br>-4<br>+1<br>-5<br>-<br>+1                                        |
|                     | Admin License Counter Claim Tenants Assertion Bond Forfeiture Capias Petition-Restore Arms Overweight Third Party Claim Impoundment                                                                                   | AL<br>CC<br>TA<br>BF<br>CA<br>PR<br>OC       | 26<br>18<br>14<br>12<br>6<br>3<br>1<br>1                                                | <ul> <li>▼</li> <li>▼</li> <li>♦</li> <li>♦</li> <li>♦</li> </ul>                                             | -13.3%<br>-30.8%<br>-22.2%<br>+9.1%<br>-45.5%                                 | -4<br>-8<br>-4<br>+1<br>-5<br>-<br>+1<br>-                                   |
|                     | Admin License Counter Claim Tenants Assertion Bond Forfeiture Capias Petition-Restore Arms Overweight Third Party Claim Impoundment Total                                                                             | AL<br>CC<br>TA<br>BF<br>CA<br>PR<br>OC<br>TH | 26<br>18<br>14<br>12<br>6<br>3<br>1<br>1<br>0                                           | <ul> <li>▼</li> <li>▼</li> <li>♦</li> <li>♦</li> <li>▼</li> <li>▼</li> </ul>                                  | -13.3%<br>-30.8%<br>-22.2%<br>+9.1%<br>-45.5%<br>-<br>-100.0%<br>-1.7%        | -4<br>-8<br>-4<br>+1<br>-5<br>-<br>+1<br>-<br>-2                             |
| Civil               | Admin License Counter Claim Tenants Assertion Bond Forfeiture Capias Petition-Restore Arms Overweight Third Party Claim Impoundment Total Emergency Custody Order                                                     | AL CC TA BF CA PR OC TH IM                   | 26<br>18<br>14<br>12<br>6<br>3<br>1<br>1<br>0<br><b>12,121</b>                          | ▼ ▼ ★ ★ ▼ ▼ ▼                                                                                                 | -13.3% -30.8% -22.2% +9.1% -45.5%  -100.0% -1.7%                              | -4<br>-8<br>-4<br>+1<br>-5<br>-<br>+1<br>-2<br>-208                          |
|                     | Admin License Counter Claim Tenants Assertion Bond Forfeiture Capias Petition-Restore Arms Overweight Third Party Claim Impoundment Total Emergency Custody Order Mental Commitment                                   | AL CC TA BF CA PR OC TH IM                   | 26<br>18<br>14<br>12<br>6<br>3<br>1<br>1<br>0<br><b>12,121</b><br>335<br>232            | <ul> <li>▼</li> <li>▼</li> <li>♦</li> <li>↓</li> <li>▼</li> <li>▼</li> <li>▼</li> </ul>                       | -13.3% -30.8% -22.2% +9.1% -45.5%  -100.0% -1.7% -4.6% +28.2%                 | -4<br>-8<br>-4<br>+1<br>-5<br>-<br>+1<br>-2<br>-208<br>-16<br>+51            |
|                     | Admin License Counter Claim Tenants Assertion Bond Forfeiture Capias Petition-Restore Arms Overweight Third Party Claim Impoundment  Total  Emergency Custody Order Mental Commitment Other                           | AL CC TA BF CA PR OC TH IM                   | 26<br>18<br>14<br>12<br>6<br>3<br>1<br>1<br>0<br><b>12,121</b><br>335<br>232<br>30      | <ul> <li>▼</li> <li>▼</li> <li>♦</li> <li>↓</li> <li>▼</li> <li>▼</li> <li>▼</li> <li>▼</li> </ul>            | -13.3% -30.8% -22.2% +9.1% -45.5%  -100.0% -1.7% -4.6% +28.2% -21.1%          | -4<br>-8<br>-4<br>+1<br>-5<br>-<br>+1<br>-2<br>-28<br>-16<br>+51             |
|                     | Admin License Counter Claim Tenants Assertion Bond Forfeiture Capias Petition-Restore Arms Overweight Third Party Claim Impoundment  Total  Emergency Custody Order Mental Commitment Other Temporary Detention Order | AL CC TA BF CA PR OC TH IM                   | 26<br>18<br>14<br>12<br>6<br>3<br>1<br>1<br>0<br><b>12,121</b><br>335<br>232<br>30<br>0 | <ul> <li>▼</li> <li>↓</li> <li>↔</li> <li>↓</li> <li>▼</li> <li>▼</li> <li>▼</li> <li>▼</li> <li>▼</li> </ul> | -13.3% -30.8% -22.2% +9.1% -45.5%  -100.0%  -1.7% -4.6% +28.2% -21.1% -100.0% | -4<br>-8<br>-4<br>+1<br>-5<br>-<br>+1<br>2<br>-208<br>-16<br>+51<br>-8<br>-2 |
| Civil<br>ommitments | Admin License Counter Claim Tenants Assertion Bond Forfeiture Capias Petition-Restore Arms Overweight Third Party Claim Impoundment  Total  Emergency Custody Order Mental Commitment Other                           | AL CC TA BF CA PR OC TH IM                   | 26<br>18<br>14<br>12<br>6<br>3<br>1<br>1<br>0<br><b>12,121</b><br>335<br>232<br>30      | <ul> <li>▼</li> <li>▼</li> <li>♦</li> <li>↓</li> <li>▼</li> <li>▼</li> <li>▼</li> <li>▼</li> </ul>            | -13.3% -30.8% -22.2% +9.1% -45.5%  -100.0% -1.7% -4.6% +28.2% -21.1%          | -4<br>-8<br>-4<br>+1<br>-5<br>-<br>+1<br>-2<br>-208<br>-16<br>+51            |

## **Dispositions by Major Case Category\*\***

| Category    | Summary | Change | % Change | Absolute Change |
|-------------|---------|--------|----------|-----------------|
| Felony      | 1,238   | ▼      | -18.3%   | -278            |
| Garnishment | 2,775   | ▼      | -21.1%   | -743            |

January 2024 thru December 2024 Dispositions (Compared to January 2023 thru December 2023)

| Port        | smouth    |
|-------------|-----------|
| District: 3 | FIPS: 740 |

| General Civil                 | 4,485  | <b>A</b> | +31.1% | +1,063 |
|-------------------------------|--------|----------|--------|--------|
| Infraction/Civil Violation    | 12,756 | <b>A</b> | +21.6% | +2,266 |
| Involuntary Civil Commitments | 30     | ▼        | -21.1% | -8     |
| Landlord /Tenant              | 3,739  | ▼        | -13.7% | -594   |
| Misdemeanor                   | 3,883  | ▼        | -2.1%  | -84    |
| Other                         | 2,104  | ▼        | +12.6% | +235   |
| Protective Orders             | 496    | ▼        | -17.9% | -108   |
| GRAND TOTAL                   | 31,506 | <b>A</b> | 5.9%   | +1,749 |