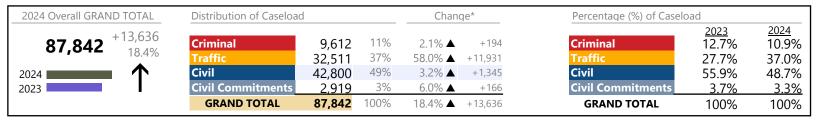

Other

**Protective Orders** 

**GRAND TOTAL** 

Chesapeake
District: 1 FIPS: 550

January 2024 thru December 2024 Dispositions (Compared to January 2023 thru December 2023)

| 2024 Overall GRAN | ID TOTAL    | Distribution of Caseload | d               |            | Chanc                        | ge*    | Percentage (%) of Caselo | oad                    |                        |
|-------------------|-------------|--------------------------|-----------------|------------|------------------------------|--------|--------------------------|------------------------|------------------------|
| 53,383            | +3,211 6.4% | Criminal Traffic         | 6,524<br>18.925 | 12%<br>35% | 0.0% <b>▲</b> 18.7% <b>▲</b> | +3     | Criminal<br>Traffic      | 2023<br>13.0%<br>31.8% | 2024<br>12.2%<br>35.5% |
| 2024              | · ↑         | Civil Civil Commitments  | 26,791<br>1.143 | 50%        | 0.8% <b>A</b>                | +210   | Civil Civil Commitments  | 53.0%<br>2.2%          | 50.2%<br>2.1%          |
|                   |             | GRAND TOTAL              | 53,383          | 100%       | 6.4% ▲                       | +3,211 | GRAND TOTAL              | 100%                   | 100%                   |