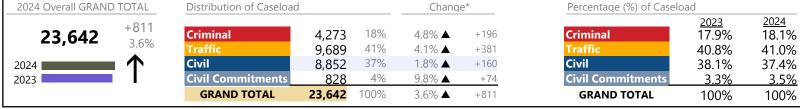

| 2024 Overall GRAND TOTAL Distribution of Caseload |                     |                | Change*   |                    | Percentage (%) of Caselo | Percentage (%) of Caseload    |                       |                       |
|---------------------------------------------------|---------------------|----------------|-----------|--------------------|--------------------------|-------------------------------|-----------------------|-----------------------|
| <b>10,992</b> +1,294 13.3%                        | Criminal<br>Traffic | 1,040<br>7,606 | 9%<br>69% | 25.2% ▲<br>12.2% ▲ | +209                     | Criminal<br>Traffic           | 2023<br>8.6%<br>69.9% | 2024<br>9.5%<br>69.2% |
| 2024                                              | Civil               | 2,276          | 21%       | 11.6%              | +237                     | Civil                         | 21.0%                 | 20.7%                 |
| 2023                                              | GRAND TOTAL         | 10,992         | 1%        | 40.0% ▲<br>13.3% ▲ | +20                      | Civil Commitments GRAND TOTAL | <u>0.5%</u><br>100%   | <u>0.6%</u><br>100%   |