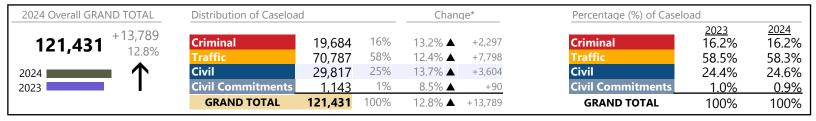

2023)

District: 30 FIPS: 195

Wise

| General Civil                 | 1,146  | ▼        | +39.9% | +327 |
|-------------------------------|--------|----------|--------|------|
| Infraction/Civil Violation    | 4,386  | •        | +9.3%  | +374 |
| Involuntary Civil Commitments | 1      |          |        | 0    |
| Landlord /Tenant              | 251    | <b>A</b> | -14.9% | -44  |
| Misdemeanor                   | 3,180  | ▼        | -1.6%  | -52  |
| Other                         | 1,107  | <b>A</b> | -11.9% | -149 |
| Protective Orders             | 178    | <b>A</b> | +19.5% | +29  |
| GRAND TOTAL                   | 11,399 | <b>A</b> | 3.4%   | +378 |

Prince William

January 2024 thru December 2024 Dispositions (Compared to January 2023 thru December 2023)

District: 31 FIPS: 153



## **Dispositions by Division & Code**

| Division    | Case Type Description                       | Code | Summary | Change   | % Change | Absolute Change |
|-------------|---------------------------------------------|------|---------|----------|----------|-----------------|
| Criminal    | Misdemeanor                                 | M    | 9,923   | <b>A</b> | +10.7%   | +957            |
| Criminal    | Felony                                      | F    | 4,633   | <b>A</b> | +8.5%    | +362            |
|             | Capias                                      | CA   | 3,628   | <b>A</b> | +27.7%   | +787            |
|             | Show Cause                                  | SC   | 920     | <b>A</b> | +15.0%   | +120            |
|             | Civil Violation