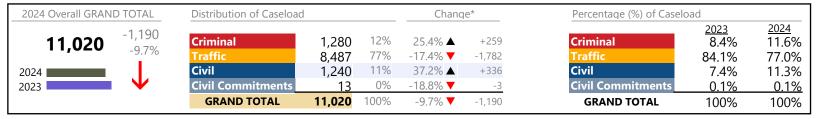

<sup>\*</sup> Compared to same time period as previous year

<sup>\*\*</sup> Case Type Categories are defined in the 2017 Virginia Judicial Workload Assessment

Norfolk

January 2024 thru December 2024 Dispositions (Compared to January 2023 thru December 2023)

District: 4 FIPS: 710

| Division   | Case Type Description                       | Code | Summary | Change            | % Change | Absolute Change |
|------------|---------------------------------------------|------|---------|-------------------|----------|-----------------|
| Criminal   | Misdemeanor                                 | M    | 6,819   | <b>A</b>          | +5.0%    | +323            |
| Crimina    | Felony                                      | F    | 2,713   | ▼                 | +1.5%    | +4              |
|            | Show Cause                                  | SC   | 405     | <b>A</b>          | +17.1%   | +59             |
|            | Capias                                      | CA   | 217     | <b>A</b>          | -7.7%    | -18             |
|            | Civil Violation                             | CV   | 108     | ▼                 | -14.3%   | -18             |
|            | Total                                       |      | 10,262  | <b>A</b>          | 3.9%     | +387            |
| Traffic    | Infraction                                  | I    | 35,748  | <b>A</b>          | +56.0%   | +12,833         |
| Harric     | Misdemeanor                                 | M    | 4,454   | <b>A</b>          | +16.4%   | +629            |
|            | Show Cause                                  | SC   | 236     | <b>A</b>          | +63.9%   | +92             |
|            | Other                                       | 0    | 227     | ▼                 | -9.2%    | -23             |
|            | Felony                                      | F    | 109     | <b>A</b>          | +11.2%   | +1              |
|            | Restricted Operators License                | RL   | 28      | ▼                 | -42.9%   | -2              |
|            | Capias                                      | CA   | 21      | ▼                 | -8.7%    | -2              |
|            | Civil Violation                             | CV   | 1       | $\leftrightarrow$ |          |                 |
|            | Total                                       |      | 40,824  | <b>A</b>          | 49.5%    | +13,519         |
| Civil      | Garnishment                                 | GA   | 13,097  | ▼                 | -28.5%   | -5,211          |
| Civii      | Warrant in Debt                             | WD   | 11,091  | ▼                 | +15.6%   | +1,495          |
|            | Unlawful Detainer                           | UD   | 8,071   | ▼                 | -19.0%   | -1,895          |
|            | Other                                       | OT   | 1,841   | ▼                 | +0.3%    | +5              |
|            | Preliminary Protective Order                | PP   | 951     | ▼                 | -0.6%    | -6              |
|            | Protective Order                            | PO   | 828     | <b>A</b>          | +10.4%   | +78             |
|            | Abstract                                    | AJ   | 652     | ▼                 | -14.5%   | -111            |
|            | Show Cause                                  | SC   | 515     | ▼                 | -31.4%   | -236            |
|            | Bond Forfeiture                             | BF   | 295     | ▼                 | -14.7%   | -51             |
|            | Admin License                               | AL   | 241     | <b>A</b>          | +18.1%   | +37             |
|            | Interrogatory                               | IN   | 216     | ▼                 | +23.4%   | +41             |
|            | Motion for Judgment                         | MJ   | 198     | ▼                 | -18.5%   | -45             |
|            | Detinue                                     | DT   | 176     | ▼                 | -21.8%   | -49             |
|            | Tenants Assertion                           | TA   | 122     | <b>A</b>          | +17.3%   | +18             |
|            | Counter Claim                               | CC   | 38      | <b>A</b>          | +15.2%   | +5              |
|            | Impoundment                                 | IM   | 14      | <b>A</b>          | +40.0%   | +4              |
|            | Third Party Claim                           | TH   | 9       | <b>A</b>          | +50.0%   | +3              |
|            | Capias                                      | CA   | 3       | ▼                 | -50.0%   | -3              |
|            | Petition-Restore Arms                       | PR   | 2       | ▼                 | -50.0%   | -2              |
|            | Overweight                                  | OC   | 1       | ▼                 | -50.0%   | -1              |
|            | Detinue Seizure                             | DZ   | 0       | ▼                 | -100.0%  | -1              |
|            | Interrogatory-Not                           | IC   | 0       | ▼                 | -100.0%  | -1              |
|            | Restricted Operators License                | RL   | 0       | ▼                 | -100.0%  | -2              |
|            | Total                                       |      | 38,361  | ▼                 | -13.4%   | -5,928          |
| Civil      | Emergency Custody Order                     | EC   | 264     | <b>A</b>          | +22.8%   | +49             |
|            | Mantal Camanitus ant                        | MC   | 252     | ▼                 | -17.9%   | -55             |
| ommitments | Temporary Detention Order                   | TD   | 98      | <b>A</b>          | +75.0%   | +42             |
|            | Petition                                    | PT   | 43      | ▼                 | -41.9%   | -31             |
|            | Other                                       | ОТ   | 34      | ▼                 | -47.7%   | -31             |
|            | Medical Emergency Custody Order             | ME   | 1       | <b>A</b>          | -        | +1              |
|            | Medical Emergency Temporary Detention Order | MT   | 0       | ▼                 | -100.0%  | _g              |
|            | Total                                       |      | 692     | ▼                 | -4.7%    | -34             |
|            |                                             |      |         |                   |          |                 |

<sup>\*</sup> Compared to same time period as previous year

<sup>\*\*</sup> Case Type Categories are defined in the 2017 Virginia Judicial Workload Assessment

Norfolk
District: 4 FIPS: 710

January 2024 thru December 2024 Dispositions (Compared to January 2023 thru December 2023)

| Dispositions by Major Case Category** |         |          |          |                 |
|---------------------------------------|---------|----------|----------|-----------------|
| Category                              | Summary | Change   | % Change | Absolute Change |
| Felony                                | 2,822   | ▼        | +1.9%    | +52             |
| Garnishment                           | 13,313  | ▼        | -28.0%   | -5,170          |
| General Civil                         | 11,626  | ▼        | +13.1%   | +1,343          |
| Infraction/Civil Violation            | 36,085  | ▼        | +54.9%   | +12,791         |
| Involuntary Civil Commitments         | 77      | ▼        | -44.6%   | -62             |
| Landlord /Tenant                      | 8,193   | ▼        | -18.6%   | -1,877          |
| Misdemeanor                           | 11,301  | <b>A</b> | +9.0%    | +929            |
| Other                                 | 4,943   | <b>A</b> | -2.6%    | -134            |
| Protective Orders                     | 1,779   | <b>A</b> | +4.2%    | +72             |
| GRAND TOTAL                           | 90,139  | <b>A</b> | 9.7%     | +7,944          |