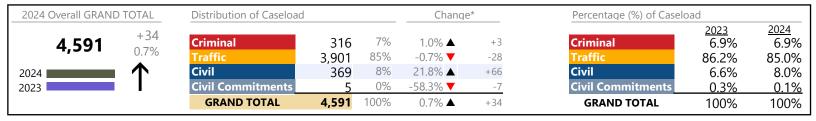

|
|--------------------------------------------------------------|--------|---------------|---------------|----------------|-------------------|

January 2024 thru December 2024 Dispositions (Compared to January 2023 thru December 2023)

| Glo         | ucester   |
|-------------|-----------|
| District: 9 | FIPS: 073 |

| Landlord /Tenant  | 238    | ▼        | -20.7% | -62  |
|-------------------|--------|----------|--------|------|
| Misdemeanor       | 1,991  | ▼        | +9.8%  | +177 |
| Other             | 720    | <b>A</b> | -4.9%  | -37  |
| Protective Orders | 135    | ▼        | -3.6%  | -5   |
| GRAND TOTAL       | 11,070 | ▼        | -6.3%  | -740 |

January 2024 thru December 2024 Dispositions (Compared to January 2023 thru December 2023)

King & Queen
District: 9 FIPS: 097



## **Dispositions by Division & Code**

| Division    | Case Type Description        | Code | Summary | Change            | % Change | Absolute Change |
|-------------|------------------------------|------|---------|-------------------|----------|-----------------|
| Criminal    | Misdemeanor                  | M    | 237     | <b>A</b>          | +14.5%   | +30             |
| Criminal    | Felony                       | F    | 42      | ▼                 | -2.3%    | -1              |
|             | Capias                       | CA   | 22      | ▼                 | -29.0%   | -9              |
|             | Civil Violation              | CV   | 8       | <b>A</b>          | +14.3%   | +1              |
|             | Show Cause                   | SC   | 6       | ▼