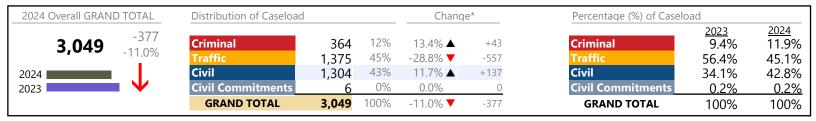

| 2024 Overall GRAND TOTAL Distribution of Caseload |                     |                | Change*   |                    | Percentage (%) of Caselo | Percentage (%) of Caseload    |                       |                       |
|---------------------------------------------------|---------------------|----------------|-----------|--------------------|--------------------------|-------------------------------|-----------------------|-----------------------|
| <b>10,992</b> +1,294 13.3%                        | Criminal<br>Traffic | 1,040<br>7,606 | 9%<br>69% | 25.2% ▲<br>12.2% ▲ | +209                     | Criminal<br>Traffic           | 2023<br>8.6%<br>69.9% | 2024<br>9.5%<br>69.2% |
| 2024                                              | Civil               | 2,276          | 21%       | 11.6%              | +237                     | Civil                         | 21.0%                 | 20.7%                 |
| 2023                                              | GRAND TOTAL         | 10,992         | 1%        | 40.0% ▲<br>13.3% ▲ | +20                      | Civil Commitments GRAND TOTAL | <u>0.5%</u><br>100%   | <u>0.6%</u><br>100%   |