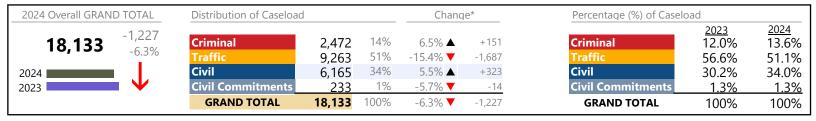

Virginia Beach
District: 2 FIPS: 810

2024 Overall GRAND TOTAL Distribution of Caseload Change\* Percentage (%) of Caseload 2023 11.8% 2024 12% 11.7% -213 Criminal 126,464 Criminal 14,765 -1.4% **▼** -0.1% 41% 52,135 -1.7% **▼** -889 41.9% 41.2% Civil Civil 46% 2.2% 🔺 +1,245 44.7% 45.7% 57,774 **Civil Commitments** 1% -12.3% **T** 2023 1,790 -252 **Civil Commitments** 1.6% 1.4% **GRAND TOTAL** 100% 126,464 -0.1% **▼** -109 **GRAND TOTAL** 100% 100%