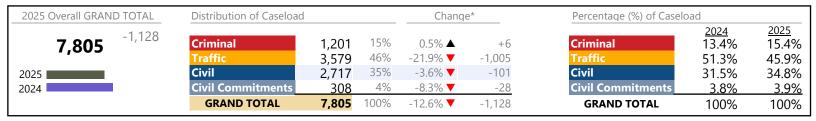

District: 5 FIPS: 800

| 2025 Overall GRAND TOTAL | Distribution of Caseload | 1     |      | Chang           | e*   | Percentage (%) of Caselo | oad                  |               |
|--------------------------|--------------------------|-------|------|-----------------|------|--------------------------|----------------------|---------------|
| +821                     | Criminal                 | 826   | 14%  | -6.5% <b>▼</b>  | -57  | Criminal                 | <u>2024</u><br>17.6% | 2025<br>14.1% |
| 5,844                    | Traffic                  | 2.173 | 37%  | 30.0% ▲         | +501 | Traffic                  | 33.3%                | 37.2%         |
| 2025                     | Civil                    | 2,719 | 47%  | 16.9% ▲         | +393 | Civil                    | 46.3%                | 46.5%         |
| 2024                     | <b>Civil Commitments</b> | 126   | 2%   | -11.3% <b>▼</b> | -16  | <b>Civil Commitments</b> | 2.8%                 | 2.2%          |
|                          | GRAND TOTAL              | 5,844 | 100% | 16.3% ▲         | +821 | GRAND TOTAL              | 100%                 | 100%          |

## Filings by Division & Code

| Division    | Case Type Description                       | Code | Summary | Change   | % Change | <b>Absolute Change</b> |
|-------------|---------------------------------------------|------|---------|----------|----------|------------------------|
| Criminal    | Misdemeanor                                 | M    | 420     | ▼        | -22.7%   | -123                   |
| Criminai    | Felony                                      | F    | 303     |          | +21.2%   | +53                    |
|             | Capias                                      | CA   | 44      |          | -13.7%   | -7                     |
|             | Civil Violation                             | CV   | 35      |          | +105.9%  | +18                    |
|             | Show Cause                                  | SC   | 24      |          | +9.1%    | +2                     |
|             | Total                                       |      | 826     | ▼        | -6.5%    | -57                    |
| Traffic     | Infraction                                  | I    | 1,276   | <b>A</b> | +47.5%   | +411                   |
| Hailic      | Misdemeanor                                 | M    | 708     |          | +48.1%   | +230                   |
|             | Civil Violation                             | CV   | 105     | ▼        | -60.7%   | -162                   |
|             | Capias                                      | CA   | 50      | <b>A</b> | +6.4%    | +3                     |
|             | Show Cause                                  | SC   | 28      |          | +180.0%  | +18                    |
|             | Felony                                      | F    | 6       |          | +20.0%   | +1                     |
|             | Total                                       |      | 2,173   | <b>A</b> | 30.0%    | +501                   |
| Civil       | Warrant in Debt                             | WD   | 1,293   | <b>A</b> | +58.3%   | +476                   |
| CIVII       | Garnishment                                 | GA   | 719     | ▼        | -0.8%    | -6                     |
|             | Unlawful Detainer                           | UD   | 293     |          | -35.6%   | -162                   |
|             | Other                                       | ОТ   | 141     | <b>A</b> | +151.8%  | +85                    |
|             | Protective Order                            | PO   | 52      | <b>A</b> | +73.3%   | +22                    |
|             | Preliminary Protective Order                | PP   | 48      |          | +33.3%   | +12                    |
|             | Overweight                                  | OC   | 41      | <b>A</b> | +241.7%  | +29                    |
|             | Show Cause                                  | SC   | 25      | ▼        | -10.7%   | -3                     |
|             | Detinue                                     | DT   | 22      |          | -31.3%   | -10                    |
|             | Interrogatory                               | IN   | 21      | <b>A</b> | +90.9%   | +10                    |
|             | Motor Carrier                               | MC   | 19      | <b>A</b> | +216.7%  | +13                    |
|             | Abstract                                    | AJ   | 14      |          | -66.7%   | -28                    |
|             | Zoning Violation                            | ZO   | 13      |          | -48.0%   | -12                    |
|             | Motion for Judgment                         | MJ   | 12      |          | -20.0%   | -3                     |
|             | Bond Forfeiture                             | BF   | 2       |          | -        | +2                     |
|             | Counterclaim                                | CC   | 2       | <b>A</b> | -        | +2                     |
|             | Admin License                               | AL   | 1       | <b>V</b> | -96.8%   | -30                    |
|             | Tenants Assertion                           | TA   | 1       | ▼        | -80.0%   | -4                     |
|             | Total                                       |      | 2,719   | <b>A</b> | 16.9%    | +393                   |
| Civil       | Temporary Detention Order                   | TD   | 63      |          | +21.2%   | +11                    |
|             |                                             | EC   | 38      |          | -26.9%   | -14                    |
| Commitments | Mental Commitment                           | MC   | 24      |          | -31.4%   | -11                    |
|             | Medical Emergency Temporary Detention Order | MT   | 1       | <b>V</b> | -66.7%   | -2                     |
|             | Total                                       |      | 126     | ·        | -11.3%   | -16                    |
|             | GRAND TOTAL                                 |      | 5,844   |          | 16.3%    | +821                   |
|             |                                             |      | 5,6     |          | 10.070   |                        |

| Category                   | Summary | Change   | % Change | <b>Absolute Change</b> |
|----------------------------|---------|----------|----------|------------------------|
| Felony                     | 309     | <b>A</b> | +21.2%   | +54                    |
| Garnishment                | 740     | <b>A</b> | +0.5%    | +4                     |
| General Civil              | 1,395   | <b>A</b> | +60.7%   | +527                   |
| Infraction/Civil Violation | 1,476   | <b>A</b> | +26.5%   | +309                   |
| Landlord /Tenant           | 294     | ▼        | -36.1%   | -166                   |

<sup>\*</sup> Compared to same time period as previous year

<sup>\*\*</sup> Case Type Categories are defined in the 2017 Virginia Judicial Workload Assessment

| CPSS - GCMS CASELOAD STATISTICS OF THE GENERAL DISTRICT COURTS  January 2025 thru March 2025 Filings (Compared to January 2024 thru March 2024) |                  |          |             | Suffolk   |
|-------------------------------------------------------------------------------------------------------------------------------------------------|------------------|----------|-------------|-----------|
| January 2025 tillu March 2025 Fillings (compared to January 2024)                                                                               | thru March 2024) |          | District: 5 | FIPS: 800 |
| Misdemeanor                                                                                                                                     | 1.141            | •        | +9.1%       | +95       |
| Other                                                                                                                                           | 389              | <b>▼</b> | -8.5%       | -36       |
| Protective Orders                                                                                                                               | 100              | <b>A</b> | +51.5%      | +34       |
| GRAND TOTAL                                                                                                                                     | 5,844            | <b>A</b> | 16.3%       | +821      |