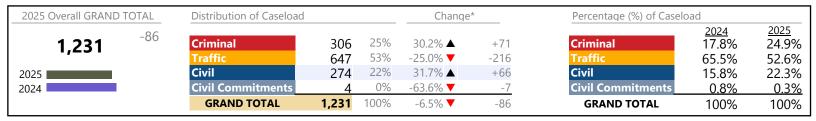

District: 5 FIPS: 800

| 2025 Overall GRAND TOTAL | Distribution of Caseload | 1     |      | Chang           | e*   | Percentage (%) of Caselo | oad                  |               |
|--------------------------|--------------------------|-------|------|-----------------|------|--------------------------|----------------------|---------------|
| +821                     | Criminal                 | 826   | 14%  | -6.5% <b>▼</b>  | -57  | Criminal                 | <u>2024</u><br>17.6% | 2025<br>14.1% |
| 5,844                    | Traffic                  | 2.173 | 37%  | 30.0% ▲         | +501 | Traffic                  | 33.3%                | 37.2%         |
| 2025                     | Civil                    | 2,719 | 47%  | 16.9% ▲         | +393 | Civil                    | 46.3%                | 46.5%         |
| 2024                     | <b>Civil Commitments</b> | 126   | 2%   | -11.3% <b>▼</b> | -16  | <b>Civil Commitments</b> | 2.8%                 | 2.2%          |
|                          | GRAND TOTAL              | 5,844 | 100% | 16.3% ▲         | +821 | GRAND TOTAL              | 100%                 | 100%          |

## Filings by Division & Code

| Division    | Case Type Description                       | Code | Summary | Change   | % Change | <b>Absolute Change</b> |
|-------------|---------------------------------------------|------|---------|----------|----------|------------------------|
| Criminal    | Misdemeanor                                 | M    | 420     | ▼        | -22.7%   | -123                   |
| Criminai    | Felony                                      | F    | 303     |          | +21.2%   | +53                    |
|             | Capias                                      | CA   | 44      |          | -13.7%   | -7                     |
|             | Civil Violation                             | CV   | 35      |          | +105.9%  | +18                    |
|             | Show Cause                                  | SC   | 24      |          | +9.1%    | +2                     |
|             | Total                                       |      | 826     | ▼        | -6.5%    | -57                    |
| Traffic     | Infraction                                  | I    | 1,276   | <b>A</b> | +47.5%   | +411                   |
| Hailic      | Misdemeanor                                 | M    | 708     |          | +48.1%   | +230                   |
|             | Civil Violation                             | CV   | 105     | ▼        | -60.7%   | -162                   |
|             | Capias                                      | CA   | 50      | <b>A</b> | +6.4%    | +3                     |
|             | Show Cause                                  | SC   | 28      |          | +180.0%  | +18                    |
|             | Felony                                      | F    | 6       |          | +20.0%   | +1                     |
|             | Total                                       |      | 2,173   | <b>A</b> | 30.0%    | +501                   |
| Civil       | Warrant in Debt                             | WD   | 1,293   | <b>A</b> | +58.3%   | +476                   |
| CIVII       | Garnishment                                 | GA   | 719     | ▼        | -0.8%    | -6                     |
|             | Unlawful Detainer                           | UD   | 293     |          | -35.6%   | -162                   |
|             | Other                                       | ОТ   | 141     | <b>A</b> | +151.8%  | +85                    |
|             | Protective Order                            | PO   | 52      | <b>A</b> | +73.3%   | +22                    |
|             | Preliminary Protective Order                | PP   | 48      |          | +33.3%   | +12                    |
|             | Overweight                                  | OC   | 41      | <b>A</b> | +241.7%  | +29                    |
|             | Show Cause                                  | SC   | 25      | ▼        | -10.7%   | -3                     |
|             | Detinue                                     | DT   | 22      |          | -31.3%   | -10                    |
|             | Interrogatory                               | IN   | 21      | <b>A</b> | +90.9%   | +10                    |
|             | Motor Carrier                               | MC   | 19      | <b>A</b> | +216.7%  | +13                    |
|             | Abstract                                    | AJ   | 14      |          | -66.7%   | -28                    |
|             | Zoning Violation                            | ZO   | 13      |          | -48.0%   | -12                    |
|             | Motion for Judgment                         | MJ   | 12      |          | -20.0%   | -3                     |
|             | Bond Forfeiture                             | BF   | 2       |          | -        | +2                     |
|             | Counterclaim                                | CC   | 2       | <b>A</b> | -        | +2                     |
|             | Admin License                               | AL   | 1       | <b>V</b> | -96.8%   | -30                    |
|             | Tenants Assertion                           | TA   | 1       | ▼        | -80.0%   | -4                     |
|             | Total                                       |      | 2,719   | <b>A</b> | 16.9%    | +393                   |
| Civil       | Temporary Detention Order                   | TD   | 63      |          | +21.2%   | +11                    |
|             |                                             | EC   | 38      |          | -26.9%   | -14                    |
| Commitments | Mental Commitment                           | MC   | 24      |          | -31.4%   | -11                    |
|             | Medical Emergency Temporary Detention Order | MT   | 1       | <b>V</b> | -66.7%   | -2                     |
|             | Total                                       |      | 126     | ·        | -11.3%   | -16                    |
|             | GRAND TOTAL                                 |      | 5,844   |          | 16.3%    | +821                   |
|             |                                             |      | 5,6     |          | 10.070   |                        |

| Category                   | Summary | Change   | % Change | <b>Absolute Change</b> |
|----------------------------|---------|----------|----------|------------------------|
| Felony                     | 309     | <b>A</b> | +21.2%   | +54                    |
| Garnishment                | 740     | <b>A</b> | +0.5%    | +4                     |
| General Civil              | 1,395   | <b>A</b> | +60.7%   | +527                   |
| Infraction/Civil Violation | 1,476   | <b>A</b> | +26.5%   | +309                   |
| Landlord /Tenant           | 294     | ▼        | -36.1%   | -166                   |

<sup>\*</sup> Compared to same time period as previous year

<sup>\*\*</sup> Case Type Categories are defined in the 2017 Virginia Judicial Workload Assessment

| CPSS - GCMS CASELOAD STATISTICS OF THE GENERAL DISTRICT COURTS  January 2025 thru March 2025 Filings (Compared to January 2024 thru March 2024) |                  |          |             | Suffolk   |
|-------------------------------------------------------------------------------------------------------------------------------------------------|------------------|----------|-------------|-----------|
| January 2025 tillu March 2025 Fillings (compared to January 2024)                                                                               | thru March 2024) |          | District: 5 | FIPS: 800 |
| Misdemeanor                                                                                                                                     | 1.141            | •        | +9.1%       | +95       |
| Other                                                                                                                                           | 389              | <b>▼</b> | -8.5%       | -36       |
| Protective Orders                                                                                                                               | 100              | <b>A</b> | +51.5%      | +34       |
| GRAND TOTAL                                                                                                                                     | 5,844            | <b>A</b> | 16.3%       | +821      |