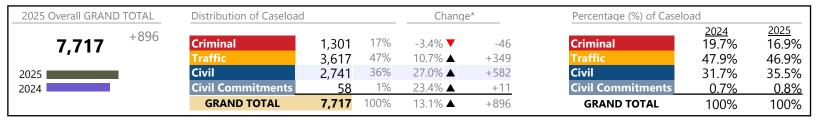

District: 5 FIPS: 800

| 2025 Overall GRAND TOTAL | Distribution of Caseload | 1     |      | Chang           | e*   | Percentage (%) of Caselo | oad                  |               |
|--------------------------|--------------------------|-------|------|-----------------|------|--------------------------|----------------------|---------------|
| +821                     | Criminal                 | 826   | 14%  | -6.5% <b>▼</b>  | -57  | Criminal                 | <u>2024</u><br>17.6% | 2025<br>14.1% |
| 5,844                    | Traffic                  | 2.173 | 37%  | 30.0% ▲         | +501 | Traffic                  | 33.3%                | 37.2%         |
| 2025                     | Civil                    | 2,719 | 47%  | 16.9% ▲         | +393 | Civil                    | 46.3%                | 46.5%         |
| 2024                     | <b>Civil Commitments</b> | 126   | 2%   | -11.3% <b>▼</b> | -16  | <b>Civil Commitments</b> | 2.8%                 | 2.2%          |
|                          | GRAND TOTAL              | 5,844 | 100% | 16.3% ▲         | +821 | GRAND TOTAL              | 100%                 | 100%          |

## Filings by Division & Code

| Division    | Case Type Description                       | Code | Summary | Change   | % Change | <b>Absolute Change</b> |
|-------------|---------------------------------------------|------|---------|----------|----------|------------------------|
| Criminal    | Misdemeanor                                 | M    | 420     | ▼        | -22.7%   | -123                   |
| Criminai    | Felony                                      | F    | 303     |          | +21.2%   | +53                    |
|             | Capias                                      | CA   | 44      |          | -13.7%   | -7                     |
|             | Civil Violation                             | CV   | 35      |          | +105.9%  | +18                    |
|             | Show Cause                                  | SC   | 24      |          | +9.1%    | +2                     |
|             | Total                                       |      | 826     | ▼        | -6.5%    | -57                    |
| Traffic     | Infraction                                  | I    | 1,276   | <b>A</b> | +47.5%   | +411                   |
| Hailic      | Misdemeanor                                 | M    | 708     |          | +48.1%   | +230                   |
|             | Civil Violation                             | CV   | 105     | ▼        | -60.7%   | -162                   |
|             | Capias                                      | CA   | 50      | <b>A</b> | +6.4%    | +3                     |
|             | Show Cause                                  | SC   | 28      |          | +180.0%  | +18                    |
|             | Felony                                      | F    | 6       |          | +20.0%   | +1                     |
|             | Total                                       |      | 2,173   | <b>A</b> | 30.0%    | +501                   |
| Civil       | Warrant in Debt                             | WD   | 1,293   | <b>A</b> | +58.3%   | +476                   |
| CIVII       | Garnishment                                 | GA   | 719     | ▼        | -0.8%    | -6                     |
|             | Unlawful Detainer                           | UD   | 293     |          | -35.6%   | -162                   |
|             | Other                                       | ОТ   | 141     | <b>A</b> | +151.8%  | +85                    |
|             | Protective Order                            | PO   | 52      | <b>A</b> | +73.3%   | +22                    |
|             | Preliminary Protective Order                | PP   | 48      |          | +33.3%   | +12                    |
|             | Overweight                                  | OC   | 41      | <b>A</b> | +241.7%  | +29                    |
|             | Show Cause                                  | SC   | 25      | ▼        | -10.7%   | -3                     |
|             | Detinue                                     | DT   | 22      |          | -31.3%   | -10                    |
|             | Interrogatory                               | IN   | 21      | <b>A</b> | +90.9%   | +10                    |
|             | Motor Carrier                               | MC   | 19      | <b>A</b> | +216.7%  | +13                    |
|             | Abstract                                    | AJ   | 14      |          | -66.7%   | -28                    |
|             | Zoning Violation                            | ZO   | 13      |          | -48.0%   | -12                    |
|             | Motion for Judgment                         | MJ   | 12      |          | -20.0%   | -3                     |
|             | Bond Forfeiture                             | BF   | 2       |          | -        | +2                     |
|             | Counterclaim                                | CC   | 2       | <b>A</b> | -        | +2                     |
|             | Admin License                               | AL   | 1       | <b>V</b> | -96.8%   | -30                    |
|             | Tenants Assertion                           | TA   | 1       | ▼        | -80.0%   | -4                     |
|             | Total                                       |      | 2,719   | <b>A</b> | 16.9%    | +393                   |
| Civil       | Temporary Detention Order                   | TD   | 63      |          | +21.2%   | +11                    |
|             |                                             | EC   | 38      |          | -26.9%   | -14                    |
| Commitments | Mental Commitment                           | MC   | 24      |          | -31.4%   | -11                    |
|             | Medical Emergency Temporary Detention Order | MT   | 1       | <b>V</b> | -66.7%   | -2                     |
|             | Total                                       |      | 126     | ·        | -11.3%   | -16                    |
|             | GRAND TOTAL                                 |      | 5,844   |          | 16.3%    | +821                   |
|             |                                             |      | 5,6     |          | 10.070   |                        |

| Category                   | Summary | Change   | % Change | <b>Absolute Change</b> |
|----------------------------|---------|----------|----------|------------------------|
| Felony                     | 309     | <b>A</b> | +21.2%   | +54                    |
| Garnishment                | 740     | <b>A</b> | +0.5%    | +4                     |
| General Civil              | 1,395   | <b>A</b> | +60.7%   | +527                   |
| Infraction/Civil Violation | 1,476   | <b>A</b> | +26.5%   | +309                   |
| Landlord /Tenant           | 294     | ▼        | -36.1%   | -166                   |

<sup>\*</sup> Compared to same time period as previous year

<sup>\*\*</sup> Case Type Categories are defined in the 2017 Virginia Judicial Workload Assessment

| CPSS - GCMS CASELOAD STATISTICS OF THE GENERAL DISTRICT COURTS  January 2025 thru March 2025 Filings (Compared to January 2024 thru March 2024) |                  |          |             | Suffolk   |
|-------------------------------------------------------------------------------------------------------------------------------------------------|------------------|----------|-------------|-----------|
| January 2025 tillu March 2025 Fillings (compared to January 2024)                                                                               | thru March 2024) |          | District: 5 | FIPS: 800 |
| Misdemeanor                                                                                                                                     | 1.141            | •        | +9.1%       | +95       |
| Other                                                                                                                                           | 389              | <b>▼</b> | -8.5%       | -36       |
| Protective Orders                                                                                                                               | 100              | <b>A</b> | +51.5%      | +34       |
| GRAND TOTAL                                                                                                                                     | 5,844            | <b>A</b> | 16.3%       | +821      |