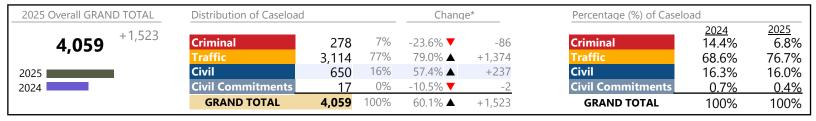

<sup>\*</sup> Compared to same time period as previous year

<sup>\*\*</sup> Case Type Categories are defined in the 2017 Virginia Judicial Workload Assessment

Franklin City
District: 5 FIPS: 620

January 2025 thru March 2025 Filings (Compared to January 2024 thru March 2024)

## Filings by Division & Code

| Division    | Case Type Description        | Code | Summary | Change   | % Change | Absolute Change |
|-------------|------------------------------|------|---------|----------|----------|-----------------|
| Criminal    | Misdemeanor                  | M    | 192     | <b>A</b> | +48.8%   | +63             |
| Criminal    | Felony                       | F    | 79      | <b>A</b> | +132.4%  | +45             |
|             | Capias                       | CA   | 23      | ▼        | -57.4%   | -31             |
|             | Show Cause                   | SC   | 19      | <b>A</b> | +90.0%   | +9              |
|             | Civil Violation              | CV   | 4       | <b>A</b> | +300.0%  | +3              |
|             | Total                        |      | 317     | <b>A</b> | 39.0%    | +89             |
| Traffic     | Infraction                   | I    | 142     | ▼        | -76.6%   | -465            |
| Hairic      | Misdemeanor                  | M    | 69      | ▼        | -61.2%   | -109            |
|             | Show Cause                   | SC   | 2       | <b>A</b> | -        | +2              |
|             | Capias                       | CA   | 0       | ▼        | -100.0%  | -6              |
|             | Civil Violation              | CV   | 0       |          | -100.0%  | -1              |
|             | Total                        |      | 213     | <b>V</b> | -73.1%   | -579            |
| Civil       | Garnishment                  | GA   | 144     | <b>A</b> | +136.1%  | +83             |
| CIVII       | Warrant in Debt              | WD   | 77      | <b>A</b> | +108.1%  | +40             |
|             | Unlawful Detainer            | UD   | 42      | ▼        | -2.3%    | -1              |
|             | Other                        | OT   | 13      | ▼        | -38.1%   | -8              |
|             | Protective Order             | PO   | 2       | <b>A</b> | +100.0%  | +1              |
|             | Show Cause                   | SC   | 2       | <b>A</b> | +100.0%  | +1              |
|             | Interrogatory                | IN   | 1       | <b>A</b> | -        | +1              |
|             | Preliminary Protective Order | PP   | 11      | ▼        | -80.0%   | -4              |
|             | Abstract                     | AJ   | 0       | ▼        | -100.0%  | -2              |
|             | Admin License                | AL   | 0       | ▼        | -100.0%  | -7              |
|             | Bond Forfeiture              | BF   | 0       | ▼        | -100.0%  | -4              |
|             | Detinue                      | DT   | 0       | ▼        | -100.0%  | -14             |
|             | Motion for Judgment          | MJ   | 0       |          | -100.0%  | -6              |
|             | Total                        |      | 282     | <b>A</b> | 39.6%    | +80             |
| Civil       | Emergency Custody Order      | EC   | 6       | <b>A</b> | +20.0%   | +1              |
| Commitments | Temporary Detention Order    | TD   | 4       |          | -20.0%   | -1              |
|             | Total                        |      | 10      |          | 0.0%     | 0               |
|             | GRAND TOTAL                  |      | 822     | ▼        | -33.3%   | -410            |

| Category                   | Summary | Change   | % Change | <b>Absolute Change</b> |
|----------------------------|---------|----------|----------|------------------------|
| Felony                     | 79      | <b>A</b> | +132.4%  | +45                    |
| Garnishment                | 145     | <b>A</b> | +137.7%  | +84                    |
| General Civil              | 77      | ▼        | +35.1%   | +20                    |
| Infraction/Civil Violation | 146     | <b>A</b> | -76.0%   | -463                   |
| Landlord /Tenant           | 42      | ▼        | -2.3%    | -1                     |
| Misdemeanor                | 261     | ▼        | -15.0%   | -46                    |
| Other                      | 69      | <b>A</b> | -40.0%   | -46                    |
| Protective Orders          | 3       | <b>A</b> | -50.0%   | -3                     |
| GRAND TOTAL                | 822     | ▼        | -33.3%   | -410                   |

<sup>\*</sup> Compared to same time period as previous year

<sup>\*\*</sup> Case Type Categories are defined in the 2017 Virginia Judicial Workload Assessment

**Isle of Wight**District: 5 FIPS: 093

January 2025 thru March 2025 Filings (Compared to January 2024 thru March 2024)