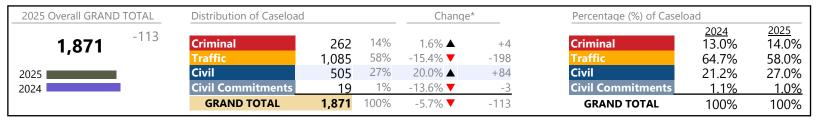

**Emporia**District: 6 FIPS: 595

2025 Overall GRAND TOTAL Distribution of Caseload Change\* Percentage (%) of Caseload 2024 8.0% 2025 -131 7.3% 7% -25 Criminal Criminal 149 -14.4% **T** 2,045 74% -102 73.9% 1,512 -6.3% **T** 74.2% Civil Civil -2.1% **▼** 18.4% 18% -8 17.7% 2025 377 **Civil Commitments** 0% 133.3% ▲ 2024 +4 **Civil Commitments** 0.1% 0.3% **GRAND TOTAL** 2,045 100% -6.0% **T** -131 **GRAND TOTAL** 100% 100%