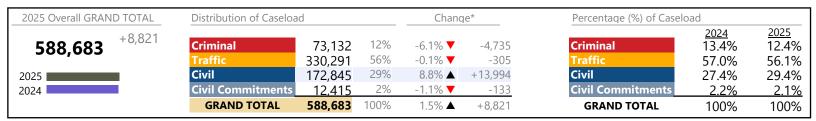

Virginia

-973

-88

+8,821

-2.6%

-1.7%

1.5%

January 2025 thru March 2025 Filings (Compared to January 2024 thru March 2024)

|                                                              |                                             |    | Summary                               | Change      | % Change                           | <b>Absolute Change</b>              |
|--------------------------------------------------------------|---------------------------------------------|----|---------------------------------------|-------------|------------------------------------|-------------------------------------|
| Civil                                                        | Temporary Detention Order                   | TD | 3,970                                 | ▼           | -2.5%                              | -102                                |
|                                                              | Emergency Custody Order                     | EC | 1,779                                 | <b>▼</b>    | -5.3%                              | -100                                |
| Commitments                                                  | Other                                       | ОТ | 1,082                                 | <b>A</b>    | +1.6%                              | +17                                 |
|                                                              | Medical Emergency Temporary Detention Order | MT | 116                                   | <b>A</b>    | +6.4%                              | +7                                  |
|                                                              | Petition                                    | PT | 78                                    | ▼           | -3.7%                              | -3                                  |
|                                                              | Medical Emergency Custody Order             | ME | 5                                     | <b>A</b>    | +66.7%                             | +2                                  |
|                                                              | Total                                       |    | 12,415                                | ▼           | -1.1%                              | -133                                |
|                                                              | GRAND TOTAL                                 |    | 588,683                               | <b>A</b>    | 1.5%                               | +8,821                              |
|                                                              |                                             | -  |                                       |             |                                    |                                     |
| Filings by Major Category                                    | ase Category**                              |    | Summary                               | Change      | % Change                           | Absolute Change                     |
|                                                              | ase Category**                              |    | Summary<br>20,962                     | Change<br>▼ | % Change<br>-5.6%                  | Absolute Change                     |
| Category                                                     | ase Category**                              |    | _                                     | _           | 3                                  | 5                                   |
| Category<br>Felony                                           | ase Category**                              |    | 20,962                                | ▼           | -5.6%                              | -1,255                              |
| Category Felony Garnishment                                  |                                             |    | 20,962<br>49,093                      | <b>V</b>    | -5.6%<br>+11.7%                    | -1,255<br>+5,147                    |
| Category Felony Garnishment General Civil                    | o location                                  |    | 20,962<br>49,093<br>78,207            | <b>V</b>    | -5.6%<br>+11.7%<br>+32.2%          | -1,255<br>+5,147<br>+19,029         |
| Category Felony Garnishment General Civil Infraction/Civil V | iolation<br>Commitments                     |    | 20,962<br>49,093<br>78,207<br>264,154 | ¥<br>A<br>¥ | -5.6%<br>+11.7%<br>+32.2%<br>+0.1% | -1,255<br>+5,147<br>+19,029<br>+256 |

37,153

588,683

4,944

New to Workload Study

**GRAND TOTAL** 

**Protective Orders** 

Other

 $<sup>\</sup>ensuremath{^{*}}$  Compared to same time period as previous year