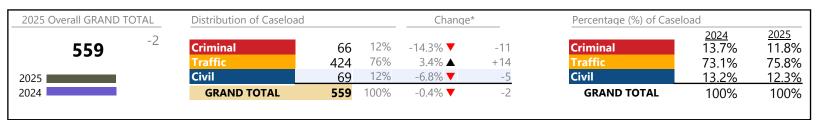

**Emporia**District: 6 FIPS: 595

2025 Overall GRAND TOTAL Distribution of Caseload Change\* Percentage (%) of Caseload 2024 8.0% 2025 -131 7.3% 7% -25 Criminal Criminal 149 -14.4% **T** 2,045 74% -102 73.9% 1,512 -6.3% **T** 74.2% Civil Civil -2.1% **▼** 18.4% 18% -8 17.7% 2025 377 **Civil Commitments** 0% 133.3% ▲ 2024 +4 **Civil Commitments** 0.1% 0.3% **GRAND TOTAL** 2,045 100% -6.0% **T** -131 **GRAND TOTAL** 100% 100%