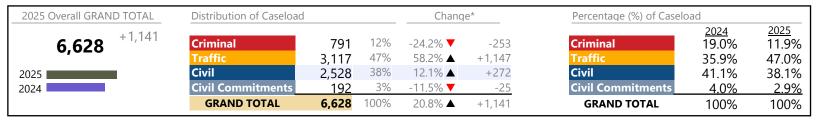

District: 4 FIPS: 710

| 2025 Overall GRAND TOTAL        | Distribution of Caseload |                | Chang      | e*                         | Percentage (%) of Caselo | Percentage (%) of Caseload |                               |                        |
|---------------------------------|--------------------------|----------------|------------|----------------------------|--------------------------|----------------------------|-------------------------------|------------------------|
| <b>22,298</b> <sup>-1,399</sup> | Criminal Traffic         | 2,998<br>9.870 | 13%<br>44% | 22.3% <b>▲</b><br>-12.9% ▼ | +546<br>-1,462           | Criminal Traffic           | <u>2024</u><br>10.3%<br>47.8% | 2025<br>13.4%<br>44.3% |
| 2025                            | Civil                    | 9,195          | 41%        | -5.5% ▼                    | -532                     | Civil                      | 41.0%                         | 41.2%                  |
| 2024                            | <b>Civil Commitments</b> | 235            | 1%         | 26.3% ▲                    | +49                      | <b>Civil Commitments</b>   | 0.8%                          | 1.1%                   |
|                                 | GRAND TOTAL              | 22,298         | 100%       | -5.9% <b>▼</b>             | -1,399                   | GRAND TOTAL                | 100%                          | 100%                   |