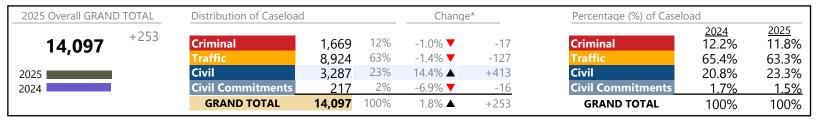

District: 5 FIPS: 800

| 2025 Overall GRAND TOTAL | Distribution of Caseload | 1     |      | Chang           | e*   | Percentage (%) of Caselo | oad                  |               |
|--------------------------|--------------------------|-------|------|-----------------|------|--------------------------|----------------------|---------------|
| +821                     | Criminal                 | 826   | 14%  | -6.5% <b>▼</b>  | -57  | Criminal                 | <u>2024</u><br>17.6% | 2025<br>14.1% |
| 5,844                    | Traffic                  | 2.173 | 37%  | 30.0% ▲         | +501 | Traffic                  | 33.3%                | 37.2%         |
| 2025                     | Civil                    | 2,719 | 47%  | 16.9% ▲         | +393 | Civil                    | 46.3%                | 46.5%         |
| 2024                     | <b>Civil Commitments</b> | 126   | 2%   | -11.3% <b>▼</b> | -16  | <b>Civil Commitments</b> | 2.8%                 | 2.2%          |
|                          | GRAND TOTAL              | 5,844 | 100% | 16.3% ▲         | +821 | GRAND TOTAL              | 100%                 | 100%          |