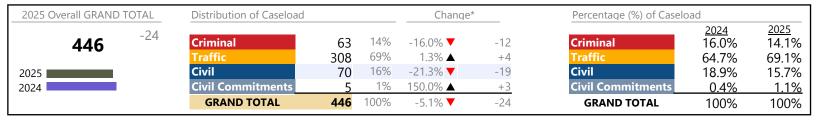

**Emporia**District: 6 FIPS: 595

2025 Overall GRAND TOTAL Distribution of Caseload Change\* Percentage (%) of Caseload 2024 8.0% 2025 -131 7.3% 7% -25 Criminal Criminal 149 -14.4% **T** 2,045 74% -102 73.9% 1,512 -6.3% **T** 74.2% Civil Civil -2.1% **▼** 18.4% 18% -8 17.7% 2025 377 **Civil Commitments** 0% 133.3% ▲ 2024 +4 **Civil Commitments** 0.1% 0.3% **GRAND TOTAL** 2,045 100% -6.0% **T** -131 **GRAND TOTAL** 100% 100%