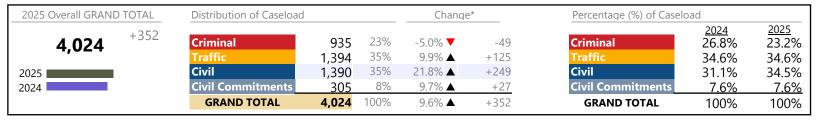

District: 4 FIPS: 710

| 2025 Overall GRAND TOTAL        | Distribution of Caseload |                | Chang      | e*                         | Percentage (%) of Caselo | Percentage (%) of Caseload |                               |                        |
|---------------------------------|--------------------------|----------------|------------|----------------------------|--------------------------|----------------------------|-------------------------------|------------------------|
| <b>22,298</b> <sup>-1,399</sup> | Criminal Traffic         | 2,998<br>9.870 | 13%<br>44% | 22.3% <b>▲</b><br>-12.9% ▼ | +546<br>-1,462           | Criminal Traffic           | <u>2024</u><br>10.3%<br>47.8% | 2025<br>13.4%<br>44.3% |
| 2025                            | Civil                    | 9,195          | 41%        | -5.5% ▼                    | -532                     | Civil                      | 41.0%                         | 41.2%                  |
| 2024                            | <b>Civil Commitments</b> | 235            | 1%         | 26.3% ▲                    | +49                      | <b>Civil Commitments</b>   | 0.8%                          | 1.1%                   |
|                                 | GRAND TOTAL              | 22,298         | 100%       | -5.9% <b>▼</b>             | -1,399                   | GRAND TOTAL                | 100%                          | 100%                   |

## Filings by Division & Code

| Division    | Case Type Description                       | Code | Summary | Change                                  | % Change | <b>Absolute Change</b> |
|-------------|---------------------------------------------|------|---------|-----------------------------------------|----------|------------------------|
| Crimainal   | Misdemeanor                                 | M    | 2,050   | <b>A</b>                                | +29.1%   | +462                   |
| Criminal    | Felony                                      | F    | 726     | <b>A</b>                                | +3.1%    | +22                    |
|             | Show Cause                                  | SC   | 113     | <b>A</b>                                | +54.8%   | +40                    |
|             | Capias                                      | CA   | 64      | <b>A</b>                                | +8.5%    | +5                     |
|             | Civil Violation                             | CV   | 45      | <b>A</b>                                | +60.7%   | +17                    |
|             | Total                                       |      | 2,998   | <b>A</b>                                | 22.3%    | +546                   |
| T (C: -     | Infraction                                  | I    | 8,552   | ▼                                       | -13.5%   | -1,338                 |
| Traffic     | Misdemeanor                                 | M    | 1,135   | · ·                                     | -13.7%   | -180                   |
|             | Show Cause                                  | SC   | 76      | <u> </u>                                | +105.4%  | +39                    |
|             | Other                                       | 0    | 66      | _                                       | +57.1%   | +24                    |
|             | Felony                                      | F    | 39      | _                                       | +14.7%   | +5                     |
|             | Capias                                      | CA   | 2       | _                                       | +100.0%  | +1                     |
|             | Restricted Operators License                | RL   | 0       |                                         | -100.0%  | -13                    |
|             | Total                                       |      | 9,870   | ▼                                       | -12.9%   | -1,462                 |
| Civil       | Garnishment                                 | GA   | 3,334   | <b>V</b>                                | -6.5%    | -233                   |
| Civil       | Warrant in Debt                             | WD   | 2,618   | <u> </u>                                | +24.3%   | +511                   |
|             | Unlawful Detainer                           | UD   | 1,759   | <del>-</del>                            | -32.0%   | -827                   |
|             | Other                                       | OT   | 468     | ▼                                       | +15.6%   | +63                    |
|             | Preliminary Protective Order                | PP   | 216     | · ·                                     | -4.8%    | -11                    |
|             | Protective Order                            | PO   | 184     | . · · · · · · · · · · · · · · · · · · · | -5.6%    | -11                    |
|             | Abstract                                    | AJ   | 140     | <b>▼</b>                                | -24.7%   | -46                    |
|             | Show Cause                                  | SC   | 126     |                                         | 21.770   | -                      |
|             | Bond Forfeiture                             | BF   | 105     | <b>A</b>                                | +72.1%   | +44                    |
|             | Admin License                               | AL   | 66      | _                                       | +17.9%   | +10                    |
|             | Detinue                                     | DT   | 44      | _                                       | -31.3%   | -20                    |
|             | Interrogatory                               | IN   | 42      |                                         | -33.3%   | -21                    |
|             | Motion for Judgment                         | MJ   | 36      |                                         | -30.8%   | -16                    |
|             | Tenants Assertion                           | TA   | 36      | <u> </u>                                | +100.0%  | +18                    |
|             | Counterclaim                                | CC   | 8       |                                         | -11.1%   | -1                     |
|             | Impoundment                                 | IM   | 6       | ·                                       | +50.0%   | +2                     |
|             | Third Party Claim                           | TH   | 5       | _                                       | +400.0%  | +4                     |
|             | Capias                                      | CA   | 1       | _                                       | -        | +1                     |
|             | Petition-Restore Arms                       | PR   | 1       | <b>A</b>                                | _        | +1                     |
|             | Total                                       | -    | 9,195   | ▼                                       | -5.5%    | -532                   |
| Civil       | Temporary Detention Order                   | TD   | 100     | <b>A</b>                                | +284.6%  | +74                    |
|             | Mental Commitment                           | MC   | 64      | ▼                                       | -3.0%    | -2                     |
| Commitments | Emergency Custody Order                     | EC   | 35      | ▼                                       | -47.0%   | -31                    |
|             | Petition                                    | PT   | 21      | <b>A</b>                                | +90.9%   | +10                    |
|             | Other                                       | ОТ   | 13      | <u>▼</u>                                | -18.8%   | -3                     |
|             | Medical Emergency Temporary Detention Order | MT   | 2       | <b>A</b>                                | -        | +2                     |
|             | Medical Emergency Custody Order             | ME   | 0       | <b>▼</b>                                | -100.0%  | -1                     |
|             | Total                                       | -    | 235     | <b>A</b>                                | 26.3%    | +49                    |
|             | GRAND TOTAL                                 |      | 22,298  |                                         | -5.9%    | -1,399                 |
|             |                                             |      | ,_50    | <u> </u>                                | 3.370    | .,555                  |

Norfolk
District: 4 FIPS: 710

| Filings by Major Case Category** |         |          |          |                 |
|----------------------------------|---------|----------|----------|-----------------|
| Category                         | Summary | Change   | % Change | Absolute Change |
| Felony                           | 765     | <b>A</b> | +3.7%    | +27             |
| Garnishment                      | 3,376   | <b>A</b> | -7.0%    | -254            |
| General Civil                    | 2,747   | <b>A</b> | +20.2%   | +461            |
| Infraction/Civil Violation       | 8,663   | <b>A</b> | -13.0%   | -1,297          |
| Involuntary Civil Commitments    | 34      | <b>A</b> | +25.9%   | +7              |
| Landlord /Tenant                 | 1,795   | <b>A</b> | -31.1%   | -809            |
| Misdemeanor                      | 3,185   | ▼        | +9.2%    | +269            |
| Other                            | 1,333   | <b>A</b> | +19.7%   | +219            |
| Protective Orders                | 400     | ▼        | -5.2%    | -22             |
| GRAND TOTAL                      | 22,298  | ▼        | -5.9%    | -1,399          |