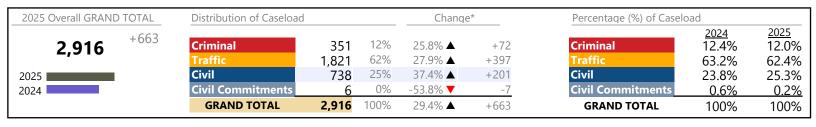

#### Filings by Division & Code

| Division    | Case Type Description        | Code | Summary | Change            | % Change | Absolute Change |
|-------------|------------------------------|------|---------|-------------------|----------|-----------------|
| Criminal    | Misdemeanor                  | M    | 187     | <b>A</b>          | +19.1%   | +30             |
| Criminai    | Felony                       | F    | 128     | <b>A</b>          | +32.0%   | +3              |
|             | Capias                       | CA   | 21      | <b>A</b>          | +31.3%   | +               |
|             | Show Cause                   | SC   | 11      | <b>A</b>          | +120.0%  | +               |
|             | Civil Violation              | CV   | 4       | $\leftrightarrow$ |          |                 |
|             | Total                        |      | 351     | <b>A</b>          | 25.8%    | +72             |
| Traffic     | Infraction                   | I    | 1,400   | <b>A</b>          | +39.6%   | +397            |
| Hailic      | Misdemeanor                  | M    | 377     | <b>A</b>          | +11.9%   | +4(             |
|             | Show Cause                   | SC   | 23      | <b>A</b>          | +64.3%   | +9              |
|             | Capias                       | CA   | 15      | ▼                 | -76.9%   | -5(             |
|             | Felony                       | F    | 6       | <b>A</b>          | +20.0%   | +1              |
|             | Total                        |      | 1,821   | <b>A</b>          | 27.9%    | +397            |
| Civil       | Warrant in Debt              | WD   | 341     | <b>A</b>          | +87.4%   | +159            |
| Civii       | Garnishment                  | GA   | 183     | <b>A</b>          | +50.0%   | +61             |
|             | Unlawful Detainer            | UD   | 140     | ▼                 | -18.1%   | -31             |
|             | Admin License                | AL   | 15      | ▼                 | -6.3%    | -1              |
|             | Other                        | OT   | 12      | <b>A</b>          | +9.1%    | + 1             |
|             | Preliminary Protective Order | PP   | 12      | <b>A</b>          | +71.4%   | + 5             |
|             | Impoundment                  | IM   | 9       | <b>A</b>          | +200.0%  | +6              |
|             | Protective Order             | PO   | 9       | <b>A</b>          | +28.6%   | +2              |
|             | Detinue                      | DT   | 8       | <b>A</b>          | +166.7%  | + 5             |
|             | Abstract                     | AJ   | 3       | ▼                 | -25.0%   | -1              |
|             | Interrogatory                | IN   | 2       | ▼                 | -33.3%   | -1              |
|             | Motion for Judgment          | MJ   | 1       | ▼                 | -50.0%   | -1              |
|             | Restricted Operators License | RL   | 1       | <b>A</b>          | -        | +1              |
|             | Show Cause                   | SC   | 1       | ▼                 | -75.0%   | -3              |
|             | Tenants Assertion            | TA   | 1       | <b>A</b>          | -        | +1              |
|             | Counterclaim                 | CC   | 0       | ▼                 | -100.0%  | -1              |
|             | Interrogatory-Not            | IC   | 0       | ▼                 | -100.0%  | -1              |
|             | Total                        |      | 738     | <b>A</b>          | 37.4%    | +201            |
| Civil       | Temporary Detention Order    | TD   | 5       | ▼                 | -50.0%   | -5              |
| commitments | Emergency Custody Order      | EC   | 1       | ▼                 | -66.7%   | -2              |
|             | Total                        |      | 6       | ▼                 | -53.8%   | -7              |
|             | GRAND TOTAL                  |      | 2,916   | <b>A</b>          | 29.4%    | +663            |

| Category                   | Summary | Change   | % Change | <b>Absolute Change</b> |
|----------------------------|---------|----------|----------|------------------------|
| Felony                     | 134     | <b>A</b> | +31.4%   | +32                    |
| Garnishment                | 185     | <b>A</b> | +48.0%   | +60                    |
| General Civil              | 355     | <b>A</b> | +89.8%   | +168                   |
| Infraction/Civil Violation | 1,404   | <b>A</b> | +39.4%   | +397                   |
| Landlord /Tenant           | 141     | <b>A</b> | -17.5%   | -30                    |
| Misdemeanor                | 565     | <b>A</b> | +14.4%   | +71                    |
| Other                      | 111     | ▼        | -27.5%   | -42                    |
| Protective Orders          | 21      | <b>A</b> | +50.0%   | +7                     |

**Isle of Wight**District: 5 FIPS: 093

**GRAND TOTAL 2,916** ▲ 29.4% +663

<sup>\*</sup> Compared to same time period as previous year

<sup>\*\*</sup> Case Type Categories are defined in the 2017 Virginia Judicial Workload Assessment