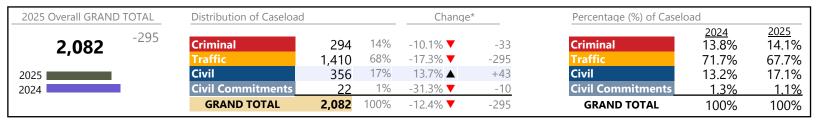

<sup>\*</sup> Compared to same time period as previous year

<sup>\*\*</sup> Case Type Categories are defined in the 2017 Virginia Judicial Workload Assessment

Norfolk

January 2025 thru March 2025 Filings (Compared to January 2024 thru March 2024)

District: 4 FIPS: 710

| 2025 Overall GRAND TOTAL        | Distribution of Caseload |                | Chang      | e*                         | Percentage (%) of Caselo | Percentage (%) of Caseload |                               |                        |
|---------------------------------|--------------------------|----------------|------------|----------------------------|--------------------------|----------------------------|-------------------------------|------------------------|
| <b>22,298</b> <sup>-1,399</sup> | Criminal Traffic         | 2,998<br>9.870 | 13%<br>44% | 22.3% <b>▲</b><br>-12.9% ▼ | +546<br>-1,462           | Criminal Traffic           | <u>2024</u><br>10.3%<br>47.8% | 2025<br>13.4%<br>44.3% |
| 2025                            | Civil                    | 9,195          | 41%        | -5.5% ▼                    | -532                     | Civil                      | 41.0%                         | 41.2%                  |
| 2024                            | <b>Civil Commitments</b> | 235            | 1%         | 26.3% ▲                    | +49                      | <b>Civil Commitments</b>   | 0.8%                          | 1.1%                   |
|                                 | GRAND TOTAL              | 22,298         | 100%       | -5.9% <b>▼</b>             | -1,399                   | GRAND TOTAL                | 100%                          | 100%                   |

## Filings by Division & Code

| Division    | Case Type Description                       | Code | Summary | Change                                  | % Change | <b>Absolute Change</b> |
|-------------|---------------------------------------------|------|---------|-----------------------------------------|----------|------------------------|
| Crimainal   | Misdemeanor                                 | M    | 2,050   | <b>A</b>                                | +29.1%   | +462                   |
| Criminal    | Felony                                      | F    | 726     | <b>A</b>                                | +3.1%    | +22                    |
|             | Show Cause                                  | SC   | 113     | <b>A</b>                                | +54.8%   | +40                    |
|             | Capias                                      | CA   | 64      | <b>A</b>                                | +8.5%    | +5                     |
|             | Civil Violation                             | CV   | 45      | <b>A</b>                                | +60.7%   | +17                    |
|             | Total                                       |      | 2,998   | <b>A</b>                                | 22.3%    | +546                   |
| T (C: -     | Infraction                                  | I    | 8,552   | ▼                                       | -13.5%   | -1,338                 |
| Traffic     | Misdemeanor                                 | M    | 1,135   | · ·                                     | -13.7%   | -180                   |
|             | Show Cause                                  | SC   | 76      | <u> </u>                                | +105.4%  | +39                    |
|             | Other                                       | 0    | 66      | _                                       | +57.1%   | +24                    |
|             | Felony                                      | F    | 39      | _                                       | +14.7%   | +5                     |
|             | Capias                                      | CA   | 2       | _                                       | +100.0%  | +1                     |
|             | Restricted Operators License                | RL   | 0       |                                         | -100.0%  | -13                    |
|             | Total                                       |      | 9,870   | ▼                                       | -12.9%   | -1,462                 |
| Civil       | Garnishment                                 | GA   | 3,334   | <b>V</b>                                | -6.5%    | -233                   |
| Civil       | Warrant in Debt                             | WD   | 2,618   | <u> </u>                                | +24.3%   | +511                   |
|             | Unlawful Detainer                           | UD   | 1,759   | <del>-</del>                            | -32.0%   | -827                   |
|             | Other                                       | OT   | 468     | ▼                                       | +15.6%   | +63                    |
|             | Preliminary Protective Order                | PP   | 216     | · ·                                     | -4.8%    | -11                    |
|             | Protective Order                            | PO   | 184     | . · · · · · · · · · · · · · · · · · · · | -5.6%    | -11                    |
|             | Abstract                                    | AJ   | 140     | <b>▼</b>                                | -24.7%   | -46                    |
|             | Show Cause                                  | SC   | 126     |                                         | 21.770   | -                      |
|             | Bond Forfeiture                             | BF   | 105     | <b>A</b>                                | +72.1%   | +44                    |
|             | Admin License                               | AL   | 66      | _                                       | +17.9%   | +10                    |
|             | Detinue                                     | DT   | 44      | _                                       | -31.3%   | -20                    |
|             | Interrogatory                               | IN   | 42      |                                         | -33.3%   | -21                    |
|             | Motion for Judgment                         | MJ   | 36      |                                         | -30.8%   | -16                    |
|             | Tenants Assertion                           | TA   | 36      | <u> </u>                                | +100.0%  | +18                    |
|             | Counterclaim                                | CC   | 8       |                                         | -11.1%   | -1                     |
|             | Impoundment                                 | IM   | 6       | ·                                       | +50.0%   | +2                     |
|             | Third Party Claim                           | TH   | 5       | _                                       | +400.0%  | +4                     |
|             | Capias                                      | CA   | 1       | _                                       | -        | +1                     |
|             | Petition-Restore Arms                       | PR   | 1       | <b>A</b>                                | _        | +1                     |
|             | Total                                       | -    | 9,195   | ▼                                       | -5.5%    | -532                   |
| Civil       | Temporary Detention Order                   | TD   | 100     | <b>A</b>                                | +284.6%  | +74                    |
|             | Mental Commitment                           | MC   | 64      | ▼                                       | -3.0%    | -2                     |
| Commitments | Emergency Custody Order                     | EC   | 35      | ▼                                       | -47.0%   | -31                    |
|             | Petition                                    | PT   | 21      | <b>A</b>                                | +90.9%   | +10                    |
|             | Other                                       | ОТ   | 13      | <u>▼</u>                                | -18.8%   | -3                     |
|             | Medical Emergency Temporary Detention Order | MT   | 2       | <b>A</b>                                | -        | +2                     |
|             | Medical Emergency Custody Order             | ME   | 0       | <b>▼</b>                                | -100.0%  | -1                     |
|             | Total                                       | -    | 235     | <b>A</b>                                | 26.3%    | +49                    |
|             | GRAND TOTAL                                 |      | 22,298  |                                         | -5.9%    | -1,399                 |
|             |                                             |      | ,_50    | <u> </u>                                | 3.370    | .,555                  |

<sup>\*</sup> Compared to same time period as previous year

<sup>\*\*</sup> Case Type Categories are defined in the 2017 Virginia Judicial Workload Assessment

January 2025 thru March 2025 Filings (Compared to January 2024 thru March 2024)

Norfolk
District: 4 FIPS: 710

| Filings by Major Case Category** |         |          |          |                 |
|----------------------------------|---------|----------|----------|-----------------|
| Category                         | Summary | Change   | % Change | Absolute Change |
| Felony                           | 765     | <b>A</b> | +3.7%    | +27             |
| Garnishment                      | 3,376   | <b>A</b> | -7.0%    | -254            |
| General Civil                    | 2,747   | <b>A</b> | +20.2%   | +461            |
| Infraction/Civil Violation       | 8,663   | <b>A</b> | -13.0%   | -1,297          |
| Involuntary Civil Commitments    | 34      | <b>A</b> | +25.9%   | +7              |
| Landlord /Tenant                 | 1,795   | <b>A</b> | -31.1%   | -809            |
| Misdemeanor                      | 3,185   | ▼        | +9.2%    | +269            |
| Other                            | 1,333   | <b>A</b> | +19.7%   | +219            |
| Protective Orders                | 400     | ▼        | -5.2%    | -22             |
| GRAND TOTAL                      | 22,298  | ▼        | -5.9%    | -1,399          |