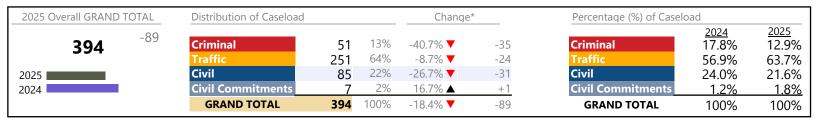

**Emporia**District: 6 FIPS: 595

2025 Overall GRAND TOTAL Distribution of Caseload Change\* Percentage (%) of Caseload 2024 8.0% 2025 -131 7.3% 7% -25 Criminal Criminal 149 -14.4% **T** 2,045 74% -102 73.9% 1,512 -6.3% **T** 74.2% Civil Civil -2.1% **▼** 18.4% 18% -8 17.7% 2025 377 **Civil Commitments** 0% 133.3% ▲ 2024 +4 **Civil Commitments** 0.1% 0.3% **GRAND TOTAL** 2,045 100% -6.0% **T** -131 **GRAND TOTAL** 100% 100%