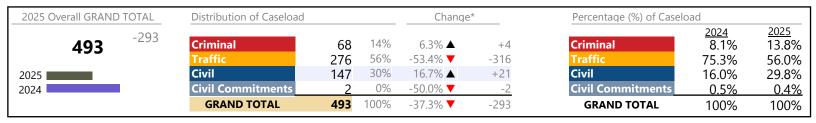

**Emporia**District: 6 FIPS: 595

2025 Overall GRAND TOTAL Distribution of Caseload Change\* Percentage (%) of Caseload 2024 8.0% 2025 -131 7.3% 7% -25 Criminal Criminal 149 -14.4% **T** 2,045 74% -102 73.9% 1,512 -6.3% **T** 74.2% Civil Civil -2.1% **▼** 18.4% 18% -8 17.7% 2025 377 **Civil Commitments** 0% 133.3% ▲ 2024 +4 **Civil Commitments** 0.1% 0.3% **GRAND TOTAL** 2,045 100% -6.0% **T** -131 **GRAND TOTAL** 100% 100%