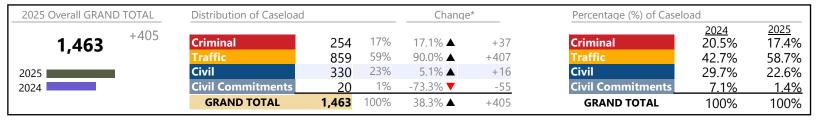

2025 Overall GRAND TOTAL Distribution of Caseload Change\* Percentage (%) of Caseload 2024 13.9% 2025 +764 13% 12.9% 2.0% 🔺 Criminal Criminal 1,080 +21 8,364 54% 53.8% 4,499 35.1% ▲ +1,16843.8% Civil Civil 2,648 32% -12.6% **T** -381 39.9% 31.7% 2025 Civil Commitments 2% -44 2024 -24.3% **T Civil Commitments** 2.4% 1.6% 137 **GRAND TOTAL** 8,364 100% 10.1% 🔺 +764 **GRAND TOTAL** 100% 100%

### Filings by Division & Code

| Division    | Case Type Description        | Code | Summary | Change            | % Change  | Absolute Change |
|-------------|------------------------------|------|---------|-------------------|-----------|-----------------|
| Cuincinal   | Misdemeanor                  | M    | 648     | <b>A</b>          | +11.9%    | +69             |
| Criminal    | Felony                       | F    | 272     | ▼                 | -23.8%    | -85             |
|             | Capias                       | CA   | 110     | <b>A</b>          | +32.5%    | +27             |
|             | Show Cause                   | SC   | 26      | ▼                 | -10.3%    | -3              |
|             | Civil Violation              | CV   | 23      | <b>A</b>          | +109.1%   | +12             |
|             | Restricted Operators License | RL   | 1       | <b>A</b>          | _         | +1              |
|             | Total                        |      | 1,080   | <b>A</b>          | 2.0%      | +21             |
| Traffic     | Infraction                   | I    | 3,552   | <b>A</b>          | +26.6%    | +746            |
| Hailic      | Misdemeanor                  | M    | 797     | <b>A</b>          | +98.8%    | +396            |
|             | Capias                       | CA   | 67      | <b>A</b>          | +4.7%     | +3              |
|             | Civil Violation              | CV   | 44      | <b>A</b>          | +4,300.0% | +43             |
|             | Show Cause                   | SC   | 35      | ▼                 | -37.5%    | -21             |
|             | Restricted Operators License | RL   | 3       | $\leftrightarrow$ |           | -               |
|             | Felony                       | F    | 1       | <b>A</b>          | _         | +1              |
|             | Total                        |      | 4,499   | <b>A</b>          | 35.1%     | +1,168          |
| Civil       | Warrant in Debt              | WD   | 1,302   | <b>A</b>          | +100.3%   | +652            |
| CIVII       | Unlawful Detainer            | UD   | 767     | ▼                 | -34.2%    | -398            |
|             | Garnishment                  | GA   | 225     | ▼                 | -71.2%    | -557            |
|             | Other                        | ОТ   | 102     | ▼                 | -36.6%    | -59             |
|             | Preliminary Protective Order | PP   | 59      | ▼                 | -32.2%    | -28             |
|             | Protective Order             | PO   | 53      | ▼                 | -11.7%    | -7              |
|             | Show Cause                   | SC   | 29      | <b>A</b>          | +16.0%    | +4              |
|             | Motion for Judgment          | MJ   | 25      | <b>A</b>          | +66.7%    | +10             |
|             | Abstract                     | AJ   | 24      | <b>A</b>          | +4.3%     | +1              |
|             | Detinue                      | DT   | 19      | ▼                 | -5.0%     | -1              |
|             | Admin License                | AL   | 17      | <b>A</b>          | +30.8%    | +4              |
|             | Interrogatory                | IN   | 14      | <b>A</b>          | +7.7%     | +1              |
|             | Bond Forfeiture              | BF   | 4       | <b>A</b>          | +100.0%   | +2              |
|             | Tenants Assertion            | TA   | 4       | <b>A</b>          | +100.0%   | +2              |
|             | Counterclaim                 | CC   | 1       | ▼                 | -85.7%    | -6              |
|             | Impoundment                  | IM   | 1       | <b>A</b>          | -         | +1              |
|             | Overweight                   | OC   | 1       | <b>A</b>          | -         | +1              |
|             | Restricted Operators License | RL   | 1       | <b>A</b>          | -         | +1              |
|             | Capias                       | CA   | 0       | ▼                 | -100.0%   | -2              |
|             | Petition-Restore Arms        | PR   | 0       |                   | -100.0%   | -2              |
|             | Total                        |      | 2,648   |                   | -12.6%    | -381            |
| Civil       | Emergency Custody Order      | EC   | 67      | ▼                 | -35.0%    | -36             |
| Commitments | Mental Commitment            | MC   | 64      | ▼                 | -12.3%    | -9              |
|             | Other                        | ОТ   | 6       |                   | +20.0%    | +1              |
|             | Total                        |      | 137     | •                 | -24.3%    | -44             |
|             | GRAND TOTAL                  |      | 8,364   | <b>A</b>          | 10.1%     | +764            |
|             |                              |      |         |                   |           |                 |

| Category      | Summary | Change   | % Change | Absolute Change |
|---------------|---------|----------|----------|-----------------|
| Felony        | 273     | <b>A</b> | -23.5%   | -84             |
| Garnishment   | 239     | ▼        | -69.9%   | -556            |
| General Civil | 1,347   | <b>A</b> | +95.5%   | +658            |

**Portsmouth**District: 3 FIPS: 740

| Infraction/Civil Violation    | 3,620 | <b>A</b> | +28.5% | +802 |
|-------------------------------|-------|----------|--------|------|
| Involuntary Civil Commitments | 6     | <b>A</b> | +20.0% | +1   |
| Landlord /Tenant              | 771   | <b>A</b> | -33.9% | -396 |
| Misdemeanor                   | 1,450 | <b>A</b> | +47.5% | +467 |
| Other                         | 546   | <b>A</b> | -14.6% | -93  |
| Protective Orders             | 112   | ▼        | -23.8% | -35  |
| GRAND TOTAL                   | 8,364 | <b>A</b> | 10.1%  | +764 |