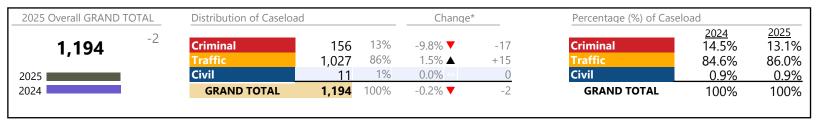

Southampton

January 2025 thru March 2025 Filings (Compared to January 2024 thru March 2024)

District: 5 FIPS: 175

| 2025 Overall GRAND TOTAL | Distribution of Caseload |       |      | Change         | *   | Percentage (%) of Caselo | oad          |              |
|--------------------------|--------------------------|-------|------|----------------|-----|--------------------------|--------------|--------------|
| <b>2,516</b> +9          | Criminal                 | 135   | 5%   | 17.4% ▲        | +20 | Criminal                 | 2024<br>4.6% | 2025<br>5.4% |
| 2,510                    | Traffic                  | 2,067 | 82%  | -4.0% <b>▼</b> | -86 | Traffic                  | 85.9%        | 82.2%        |
| 2025                     | Civil                    | 300   | 12%  | 30.4% ▲        | +70 | Civil                    | 9.2%         | 11.9%        |
| 2024                     | <b>Civil Commitments</b> | 14    | 1%   | 55.6% ▲        | +5  | <b>Civil Commitments</b> | 0.4%         | 0.6%         |
|                          | GRAND TOTAL              | 2,516 | 100% | 0.4% ▲         | +9  | GRAND TOTAL              | 100%         | 100%         |