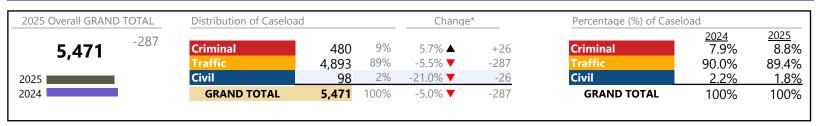

Virginia

-973

-88

+8,821

-2.6%

-1.7%

1.5%

January 2025 thru March 2025 Filings (Compared to January 2024 thru March 2024)

|                                                              |                                             |    | Summary                               | Change      | % Change                           | <b>Absolute Change</b>              |
|--------------------------------------------------------------|---------------------------------------------|----|---------------------------------------|-------------|------------------------------------|-------------------------------------|
| Civil                                                        | Temporary Detention Order                   | TD | 3,970                                 | ▼           | -2.5%                              | -102                                |
|                                                              | Emergency Custody Order                     | EC | 1,779                                 | <b>▼</b>    | -5.3%                              | -100                                |
| Commitments                                                  | Other                                       | ОТ | 1,082                                 | <b>A</b>    | +1.6%                              | +17                                 |
|                                                              | Medical Emergency Temporary Detention Order | MT | 116                                   | <b>A</b>    | +6.4%                              | +7                                  |
|                                                              | Petition                                    | PT | 78                                    | ▼           | -3.7%                              | -3                                  |
|                                                              | Medical Emergency Custody Order             | ME | 5                                     | <b>A</b>    | +66.7%                             | +2                                  |
|                                                              | Total                                       |    | 12,415                                | ▼           | -1.1%                              | -133                                |
|                                                              | GRAND TOTAL                                 |    | 588,683                               | <b>A</b>    | 1.5%                               | +8,821                              |
|                                                              |                                             | -  |                                       |             |                                    |                                     |
| Filings by Major Category                                    | ase Category**                              |    | Summary                               | Change      | % Change                           | Absolute Change                     |
|                                                              | ase Category**                              |    | Summary<br>20,962                     | Change<br>▼ | % Change<br>-5.6%                  | Absolute Change                     |
| Category                                                     | ase Category**                              |    | _                                     | _           | 3                                  | 5                                   |
| Category<br>Felony                                           | ase Category**                              |    | 20,962                                | ▼           | -5.6%                              | -1,255                              |
| Category Felony Garnishment                                  |                                             |    | 20,962<br>49,093                      | <b>V</b>    | -5.6%<br>+11.7%                    | -1,255<br>+5,147                    |
| Category Felony Garnishment General Civil                    | o location                                  |    | 20,962<br>49,093<br>78,207            | <b>V</b>    | -5.6%<br>+11.7%<br>+32.2%          | -1,255<br>+5,147<br>+19,029         |
| Category Felony Garnishment General Civil Infraction/Civil V | iolation<br>Commitments                     |    | 20,962<br>49,093<br>78,207<br>264,154 | ¥<br>A<br>¥ | -5.6%<br>+11.7%<br>+32.2%<br>+0.1% | -1,255<br>+5,147<br>+19,029<br>+256 |

37,153

588,683

4,944

New to Workload Study

**GRAND TOTAL** 

**Protective Orders** 

Other

 $<sup>\</sup>ensuremath{^{*}}$  Compared to same time period as previous year