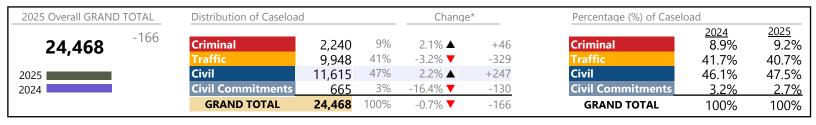

<sup>\*</sup> Compared to same time period as previous year

<sup>\*\*</sup> Case Type Categories are defined in the 2017 Virginia Judicial Workload Assessment

Portsmouth

FIPS: 740

District: 3

January 2025 thru March 2025 Filings (Compared to January 2024 thru March 2024)

2025 Overall GRAND TOTAL Distribution of Caseload Change\* Percentage (%) of Caseload 2024 13.9% 2025 +764 13% 12.9% 2.0% 🔺 Criminal Criminal 1,080 +21 8,364 54% 53.8% 4,499 35.1% ▲ +1,16843.8% Civil Civil 2,648 32% -12.6% **T** -381 39.9% 31.7% 2025 Civil Commitments 2% -44 2024 -24.3% **T Civil Commitments** 2.4% 1.6% 137 **GRAND TOTAL** 8,364 100% 10.1% 🔺 +764 **GRAND TOTAL** 100% 100%

### Filings by Division & Code

| Division    | Case Type Description        | Code | Summary | Change            | % Change  | Absolute Change |
|-------------|------------------------------|------|---------|-------------------|-----------|-----------------|
| Cuincinal   | Misdemeanor                  | M    | 648     | <b>A</b>          | +11.9%    | +69             |
| Criminal    | Felony                       | F    | 272     | ▼                 | -23.8%    | -85             |
|             | Capias                       | CA   | 110     | <b>A</b>          | +32.5%    | +27             |
|             | Show Cause                   | SC   | 26      | ▼                 | -10.3%    | -3              |
|             | Civil Violation              | CV   | 23      | <b>A</b>          | +109.1%   | +12             |
|             | Restricted Operators License | RL   | 1       | <b>A</b>          | _         | +1              |
|             | Total                        |      | 1,080   | <b>A</b>          | 2.0%      | +21             |
| Traffic     | Infraction                   | I    | 3,552   | <b>A</b>          | +26.6%    | +746            |
| Hailic      | Misdemeanor                  | M    | 797     | <b>A</b>          | +98.8%    | +396            |
|             | Capias                       | CA   | 67      | <b>A</b>          | +4.7%     | +3              |
|             | Civil Violation              | CV   | 44      | <b>A</b>          | +4,300.0% | +43             |
|             | Show Cause                   | SC   | 35      | ▼                 | -37.5%    | -21             |
|             | Restricted Operators License | RL   | 3       | $\leftrightarrow$ |           | -               |
|             | Felony                       | F    | 1       | <b>A</b>          | _         | +1              |
|             | Total                        |      | 4,499   | <b>A</b>          | 35.1%     | +1,168          |
| Civil       | Warrant in Debt              | WD   | 1,302   | <b>A</b>          | +100.3%   | +652            |
| CIVII       | Unlawful Detainer            | UD   | 767     | ▼                 | -34.2%    | -398            |
|             | Garnishment                  | GA   | 225     | ▼                 | -71.2%    | -557            |
|             | Other                        | ОТ   | 102     | ▼                 | -36.6%    | -59             |
|             | Preliminary Protective Order | PP   | 59      | ▼                 | -32.2%    | -28             |
|             | Protective Order             | PO   | 53      | ▼                 | -11.7%    | -7              |
|             | Show Cause                   | SC   | 29      | <b>A</b>          | +16.0%    | +4              |
|             | Motion for Judgment          | MJ   | 25      | <b>A</b>          | +66.7%    | +10             |
|             | Abstract                     | AJ   | 24      | <b>A</b>          | +4.3%     | +1              |
|             | Detinue                      | DT   | 19      | ▼                 | -5.0%     | -1              |
|             | Admin License                | AL   | 17      | <b>A</b>          | +30.8%    | +4              |
|             | Interrogatory                | IN   | 14      | <b>A</b>          | +7.7%     | +1              |
|             | Bond Forfeiture              | BF   | 4       | <b>A</b>          | +100.0%   | +2              |
|             | Tenants Assertion            | TA   | 4       | <b>A</b>          | +100.0%   | +2              |
|             | Counterclaim                 | CC   | 1       | ▼                 | -85.7%    | -6              |
|             | Impoundment                  | IM   | 1       | <b>A</b>          | -         | +1              |
|             | Overweight                   | OC   | 1       | <b>A</b>          | -         | +1              |
|             | Restricted Operators License | RL   | 1       | <b>A</b>          | -         | +1              |
|             | Capias                       | CA   | 0       | ▼                 | -100.0%   | -2              |
|             | Petition-Restore Arms        | PR   | 0       |                   | -100.0%   | -2              |
|             | Total                        |      | 2,648   |                   | -12.6%    | -381            |
| Civil       | Emergency Custody Order      | EC   | 67      | ▼                 | -35.0%    | -36             |
| Commitments | Mental Commitment            | MC   | 64      | ▼                 | -12.3%    | -9              |
|             | Other                        | ОТ   | 6       |                   | +20.0%    | +1              |
|             | Total                        |      | 137     | •                 | -24.3%    | -44             |
|             | GRAND TOTAL                  |      | 8,364   | <b>A</b>          | 10.1%     | +764            |
|             |                              |      |         |                   |           |                 |

| Category      | Summary | Change   | % Change | Absolute Change |
|---------------|---------|----------|----------|-----------------|
| Felony        | 273     | <b>A</b> | -23.5%   | -84             |
| Garnishment   | 239     | ▼        | -69.9%   | -556            |
| General Civil | 1,347   | <b>A</b> | +95.5%   | +658            |

<sup>\*</sup> Compared to same time period as previous year

<sup>\*\*</sup> Case Type Categories are defined in the 2017 Virginia Judicial Workload Assessment

January 2025 thru March 2025 Filings (Compared to January 2024 thru March 2024)

**Portsmouth**District: 3 FIPS: 740

| Infraction/Civil Violation    | 3,620 | <b>A</b> | +28.5% | +802 |
|-------------------------------|-------|----------|--------|------|
| Involuntary Civil Commitments | 6     | <b>A</b> | +20.0% | +1   |
| Landlord /Tenant              | 771   | <b>A</b> | -33.9% | -396 |
| Misdemeanor                   | 1,450 | <b>A</b> | +47.5% | +467 |
| Other                         | 546   | <b>A</b> | -14.6% | -93  |
| Protective Orders             | 112   | ▼        | -23.8% | -35  |
| GRAND TOTAL                   | 8,364 | <b>A</b> | 10.1%  | +764 |