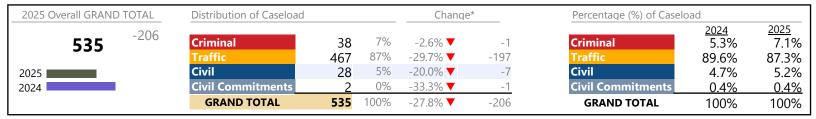

<sup>\*</sup> Compared to same time period as previous year

<sup>\*\*</sup> Case Type Categories are defined in the 2017 Virginia Judicial Workload Assessment

Franklin City
District: 5 FIPS: 620

January 2025 thru March 2025 Filings (Compared to January 2024 thru March 2024)

## Filings by Division & Code

| Division    | Case Type Description        | Code | Summary | Change   | % Change | Absolute Change |
|-------------|------------------------------|------|---------|----------|----------|-----------------|
| Criminal    | Misdemeanor                  | M    | 192     | <b>A</b> | +48.8%   | +63             |
| Criminal    | Felony                       | F    | 79      | <b>A</b> | +132.4%  | +45             |
|             | Capias                       | CA   | 23      | ▼        | -57.4%   | -31             |
|             | Show Cause                   | SC   | 19      | <b>A</b> | +90.0%   | +9              |
|             | Civil Violation              | CV   | 4       | <b>A</b> | +300.0%  | +3              |
|             | Total                        |      | 317     | <b>A</b> | 39.0%    | +89             |
| Traffic     | Infraction                   | I    | 142     | ▼        | -76.6%   | -465            |
| Hairic      | Misdemeanor                  | M    | 69      | ▼        | -61.2%   | -109            |
|             | Show Cause                   | SC   | 2       | <b>A</b> | -        | +2              |
|             | Capias                       | CA   | 0       | ▼        | -100.0%  | -6              |
|             | Civil Violation              | CV   | 0       |          | -100.0%  | -1              |
|             | Total                        |      | 213     | <b>V</b> | -73.1%   | -579            |
| Civil       | Garnishment                  | GA   | 144     | <b>A</b> | +136.1%  | +83             |
| CIVII       | Warrant in Debt              | WD   | 77      | <b>A</b> | +108.1%  | +40             |
|             | Unlawful Detainer            | UD   | 42      | ▼        | -2.3%    | -1              |
|             | Other                        | OT   | 13      | ▼        | -38.1%   | -8              |
|             | Protective Order             | PO   | 2       | <b>A</b> | +100.0%  | +1              |
|             | Show Cause                   | SC   | 2       | <b>A</b> | +100.0%  | +1              |
|             | Interrogatory                | IN   | 1       | <b>A</b> | -        | +1              |
|             | Preliminary Protective Order | PP   | 11      | ▼        | -80.0%   | -4              |
|             | Abstract                     | AJ   | 0       | ▼        | -100.0%  | -2              |
|             | Admin License                | AL   | 0       | ▼        | -100.0%  | -7              |
|             | Bond Forfeiture              | BF   | 0       | ▼        | -100.0%  | -4              |
|             | Detinue                      | DT   | 0       | ▼        | -100.0%  | -14             |
|             | Motion for Judgment          | MJ   | 0       |          | -100.0%  | -6              |
|             | Total                        |      | 282     | <b>A</b> | 39.6%    | +80             |
| Civil       | Emergency Custody Order      | EC   | 6       | <b>A</b> | +20.0%   | +1              |
| Commitments | Temporary Detention Order    | TD   | 4       |          | -20.0%   | -1              |
|             | Total                        |      | 10      |          | 0.0%     | 0               |
|             | GRAND TOTAL                  |      | 822     | ▼        | -33.3%   | -410            |

| Category                   | Summary | Change   | % Change | <b>Absolute Change</b> |
|----------------------------|---------|----------|----------|------------------------|
| Felony                     | 79      | <b>A</b> | +132.4%  | +45                    |
| Garnishment                | 145     | <b>A</b> | +137.7%  | +84                    |
| General Civil              | 77      | ▼        | +35.1%   | +20                    |
| Infraction/Civil Violation | 146     | <b>A</b> | -76.0%   | -463                   |
| Landlord /Tenant           | 42      | ▼        | -2.3%    | -1                     |
| Misdemeanor                | 261     | ▼        | -15.0%   | -46                    |
| Other                      | 69      | <b>A</b> | -40.0%   | -46                    |
| Protective Orders          | 3       | <b>A</b> | -50.0%   | -3                     |
| GRAND TOTAL                | 822     | ▼        | -33.3%   | -410                   |

<sup>\*</sup> Compared to same time period as previous year

<sup>\*\*</sup> Case Type Categories are defined in the 2017 Virginia Judicial Workload Assessment

**Isle of Wight**District: 5 FIPS: 093

January 2025 thru March 2025 Filings (Compared to January 2024 thru March 2024)