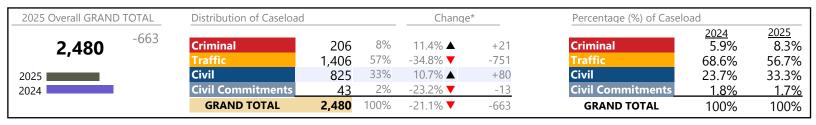

**Emporia**District: 6 FIPS: 595

2025 Overall GRAND TOTAL Distribution of Caseload Change\* Percentage (%) of Caseload 2024 8.0% 2025 -131 7.3% 7% -25 Criminal Criminal 149 -14.4% **T** 2,045 74% -102 73.9% 1,512 -6.3% **T** 74.2% Civil Civil -2.1% **▼** 18.4% 18% -8 17.7% 2025 377 **Civil Commitments** 0% 133.3% ▲ 2024 +4 **Civil Commitments** 0.1% 0.3% **GRAND TOTAL** 2,045 100% -6.0% **T** -131 **GRAND TOTAL** 100% 100%