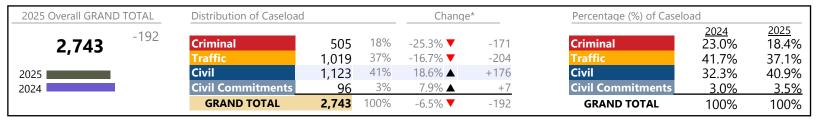

District: 4 FIPS: 710

| 2025 Overall GRAND TOTAL        | Distribution of Caseload |                | Chang      | e*                         | Percentage (%) of Caselo | Percentage (%) of Caseload |                               |                        |
|---------------------------------|--------------------------|----------------|------------|----------------------------|--------------------------|----------------------------|-------------------------------|------------------------|
| <b>22,298</b> <sup>-1,399</sup> | Criminal Traffic         | 2,998<br>9.870 | 13%<br>44% | 22.3% <b>▲</b><br>-12.9% ▼ | +546<br>-1,462           | Criminal Traffic           | <u>2024</u><br>10.3%<br>47.8% | 2025<br>13.4%<br>44.3% |
| 2025                            | Civil                    | 9,195          | 41%        | -5.5% ▼                    | -532                     | Civil                      | 41.0%                         | 41.2%                  |
| 2024                            | <b>Civil Commitments</b> | 235            | 1%         | 26.3% ▲                    | +49                      | <b>Civil Commitments</b>   | 0.8%                          | 1.1%                   |
|                                 | GRAND TOTAL              | 22,298         | 100%       | -5.9% <b>▼</b>             | -1,399                   | GRAND TOTAL                | 100%                          | 100%                   |