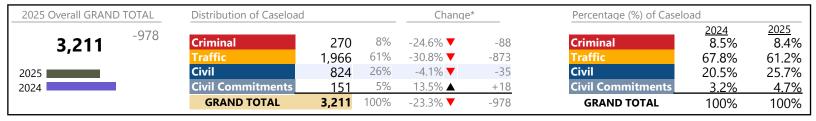

**Emporia**District: 6 FIPS: 595

2025 Overall GRAND TOTAL Distribution of Caseload Change\* Percentage (%) of Caseload 2024 8.0% 2025 -131 7.3% 7% -25 Criminal Criminal 149 -14.4% **T** 2,045 74% -102 73.9% 1,512 -6.3% **T** 74.2% Civil Civil -2.1% **▼** 18.4% 18% -8 17.7% 2025 377 **Civil Commitments** 0% 133.3% ▲ 2024 +4 **Civil Commitments** 0.1% 0.3% **GRAND TOTAL** 2,045 100% -6.0% **T** -131 **GRAND TOTAL** 100% 100%