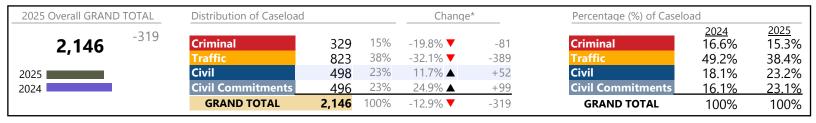

**Civil Commitments** 

**GRAND TOTAL** 

**Criminal** 

Civil

Distribution of Caseload Change\* Percentage (%) of Caseload 2024 13.4% 2025 9% 9.5% -18.0% **▼** 1,364 -300 Criminal 39% 39.1% 5,619 32.6% ▲ +1,38134.1% Civil 7,088 49% 12.9% +810 50.6% 49.4%

**Civil Commitments** 

**GRAND TOTAL** 

+52

+1,943