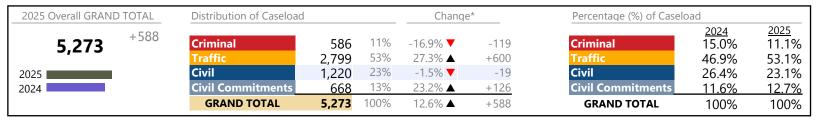

District: 5 FIPS: 800

| 2025 Overall GRAND TOTAL | Distribution of Caseload | 1     |      | Chang           | e*   | Percentage (%) of Caselo | oad                  |               |
|--------------------------|--------------------------|-------|------|-----------------|------|--------------------------|----------------------|---------------|
| +821                     | Criminal                 | 826   | 14%  | -6.5% <b>▼</b>  | -57  | Criminal                 | <u>2024</u><br>17.6% | 2025<br>14.1% |
| 5,844                    | Traffic                  | 2.173 | 37%  | 30.0% ▲         | +501 | Traffic                  | 33.3%                | 37.2%         |
| 2025                     | Civil                    | 2,719 | 47%  | 16.9% ▲         | +393 | Civil                    | 46.3%                | 46.5%         |
| 2024                     | <b>Civil Commitments</b> | 126   | 2%   | -11.3% <b>▼</b> | -16  | <b>Civil Commitments</b> | 2.8%                 | 2.2%          |
|                          | GRAND TOTAL              | 5,844 | 100% | 16.3% ▲         | +821 | GRAND TOTAL              | 100%                 | 100%          |