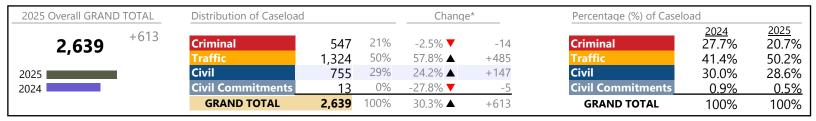

District: 5 FIPS: 800

| 2025 Overall GRAND TOTAL | Distribution of Caseload | 1     |      | Chang           | e*   | Percentage (%) of Caselo | oad                  |               |
|--------------------------|--------------------------|-------|------|-----------------|------|--------------------------|----------------------|---------------|
| +821                     | Criminal                 | 826   | 14%  | -6.5% <b>▼</b>  | -57  | Criminal                 | <u>2024</u><br>17.6% | 2025<br>14.1% |
| 5,844                    | Traffic                  | 2.173 | 37%  | 30.0% ▲         | +501 | Traffic                  | 33.3%                | 37.2%         |
| 2025                     | Civil                    | 2,719 | 47%  | 16.9% ▲         | +393 | Civil                    | 46.3%                | 46.5%         |
| 2024                     | <b>Civil Commitments</b> | 126   | 2%   | -11.3% <b>▼</b> | -16  | <b>Civil Commitments</b> | 2.8%                 | 2.2%          |
|                          | GRAND TOTAL              | 5,844 | 100% | 16.3% ▲         | +821 | GRAND TOTAL              | 100%                 | 100%          |