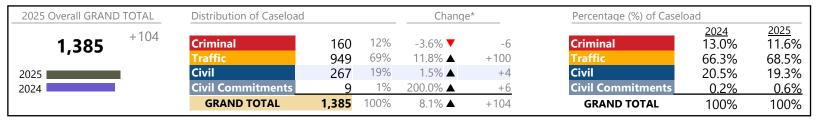

2025 Overall GRAND TOTAL Distribution of Caseload Change\* Percentage (%) of Caseload 2024 13.9% 2025 +764 13% 12.9% 2.0% 🔺 Criminal Criminal 1,080 +21 8,364 54% 53.8% 4,499 35.1% ▲ +1,16843.8% Civil Civil 2,648 32% -12.6% **T** -381 39.9% 31.7% 2025 Civil Commitments 2% -44 2024 -24.3% **T Civil Commitments** 2.4% 1.6% 137 **GRAND TOTAL** 8,364 100% 10.1% 🔺 +764 **GRAND TOTAL** 100% 100%