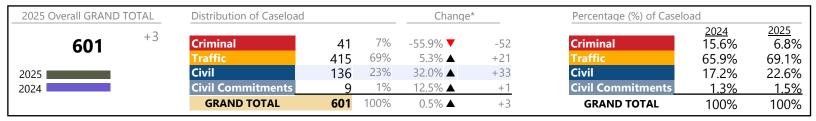

**Emporia**District: 6 FIPS: 595

2025 Overall GRAND TOTAL Distribution of Caseload Change\* Percentage (%) of Caseload 2024 8.0% 2025 -131 7.3% 7% -25 Criminal Criminal 149 -14.4% **T** 2,045 74% -102 73.9% 1,512 -6.3% **T** 74.2% Civil Civil -2.1% **▼** 18.4% 18% -8 17.7% 2025 377 **Civil Commitments** 0% 133.3% ▲ 2024 +4 **Civil Commitments** 0.1% 0.3% **GRAND TOTAL** 2,045 100% -6.0% **T** -131 **GRAND TOTAL** 100% 100%