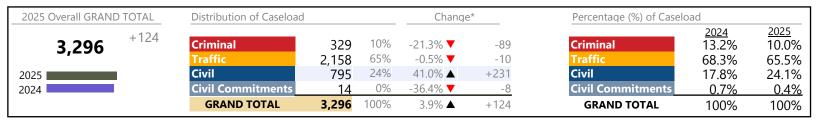

District: 4 FIPS: 710

| 2025 Overall GRAND TOTAL        | Distribution of Caseload |                | Chang      | e*                         | Percentage (%) of Caselo | Percentage (%) of Caseload |                               |                        |
|---------------------------------|--------------------------|----------------|------------|----------------------------|--------------------------|----------------------------|-------------------------------|------------------------|
| <b>22,298</b> <sup>-1,399</sup> | Criminal Traffic         | 2,998<br>9.870 | 13%<br>44% | 22.3% <b>▲</b><br>-12.9% ▼ | +546<br>-1,462           | Criminal Traffic           | <u>2024</u><br>10.3%<br>47.8% | 2025<br>13.4%<br>44.3% |
| 2025                            | Civil                    | 9,195          | 41%        | -5.5% ▼                    | -532                     | Civil                      | 41.0%                         | 41.2%                  |
| 2024                            | <b>Civil Commitments</b> | 235            | 1%         | 26.3% ▲                    | +49                      | <b>Civil Commitments</b>   | 0.8%                          | 1.1%                   |
|                                 | GRAND TOTAL              | 22,298         | 100%       | -5.9% <b>▼</b>             | -1,399                   | GRAND TOTAL                | 100%                          | 100%                   |

## Filings by Division & Code

| Division    | Case Type Description                       | Code | Summary | Change                                  | % Change | <b>Absolute Change</b> |
|-------------|---------------------------------------------|------|---------|-----------------------------------------|----------|------------------------|
| Crimainal   | Misdemeanor                                 | M    | 2,050   | <b>A</b>                                | +29.1%   | +462                   |
| Criminal    | Felony                                      | F    | 726     | <b>A</b>                                | +3.1%    | +22                    |
|             | Show Cause                                  | SC   | 113     | <b>A</b>                                | +54.8%   | +40                    |
|             | Capias                                      | CA   | 64      | <b>A</b>                                | +8.5%    | +5                     |
|             | Civil Violation                             | CV   | 45      | <b>A</b>                                | +60.7%   | +17                    |
|             | Total                                       |      | 2,998   | <b>A</b>                                | 22.3%    | +546                   |
| T (C: -     | Infraction                                  | I    | 8,552   | ▼                                       | -13.5%   | -1,338                 |
| Traffic     | Misdemeanor                                 | M    | 1,135   | · ·                                     | -13.7%   | -180                   |
|             | Show Cause                                  | SC   | 76      | <u> </u>                                | +105.4%  | +39                    |
|             | Other                                       | 0    | 66      | _                                       | +57.1%   | +24                    |
|             | Felony                                      | F    | 39      | _                                       | +14.7%   | +5                     |
|             | Capias                                      | CA   | 2       | _                                       | +100.0%  | +1                     |
|             | Restricted Operators License                | RL   | 0       |                                         | -100.0%  | -13                    |
|             | Total                                       |      | 9,870   | ▼                                       | -12.9%   | -1,462                 |
| Civil       | Garnishment                                 | GA   | 3,334   | <b>V</b>                                | -6.5%    | -233                   |
| Civil       | Warrant in Debt                             | WD   | 2,618   | <u> </u>                                | +24.3%   | +511                   |
|             | Unlawful Detainer                           | UD   | 1,759   | <del>-</del>                            | -32.0%   | -827                   |
|             | Other                                       | OT   | 468     | ▼                                       | +15.6%   | +63                    |
|             | Preliminary Protective Order                | PP   | 216     | · ·                                     | -4.8%    | -11                    |
|             | Protective Order                            | PO   | 184     | . · · · · · · · · · · · · · · · · · · · | -5.6%    | -11                    |
|             | Abstract                                    | AJ   | 140     | <b>▼</b>                                | -24.7%   | -46                    |
|             | Show Cause                                  | SC   | 126     |                                         | 21.770   | -                      |
|             | Bond Forfeiture                             | BF   | 105     | <b>A</b>                                | +72.1%   | +44                    |
|             | Admin License                               | AL   | 66      | _                                       | +17.9%   | +10                    |
|             | Detinue                                     | DT   | 44      | _                                       | -31.3%   | -20                    |
|             | Interrogatory                               | IN   | 42      |                                         | -33.3%   | -21                    |
|             | Motion for Judgment                         | MJ   | 36      |                                         | -30.8%   | -16                    |
|             | Tenants Assertion                           | TA   | 36      | <u> </u>                                | +100.0%  | +18                    |
|             | Counterclaim                                | CC   | 8       |                                         | -11.1%   | -1                     |
|             | Impoundment                                 | IM   | 6       | ·                                       | +50.0%   | +2                     |
|             | Third Party Claim                           | TH   | 5       | _                                       | +400.0%  | +4                     |
|             | Capias                                      | CA   | 1       | _                                       | -        | +1                     |
|             | Petition-Restore Arms                       | PR   | 1       | <b>A</b>                                | _        | +1                     |
|             | Total                                       | -    | 9,195   | ▼                                       | -5.5%    | -532                   |
| Civil       | Temporary Detention Order                   | TD   | 100     | <b>A</b>                                | +284.6%  | +74                    |
|             | Mental Commitment                           | MC   | 64      | ▼                                       | -3.0%    | -2                     |
| Commitments | Emergency Custody Order                     | EC   | 35      | ▼                                       | -47.0%   | -31                    |
|             | Petition                                    | PT   | 21      | <b>A</b>                                | +90.9%   | +10                    |
|             | Other                                       | ОТ   | 13      | <u>▼</u>                                | -18.8%   | -3                     |
|             | Medical Emergency Temporary Detention Order | MT   | 2       | <b>A</b>                                | -        | +2                     |
|             | Medical Emergency Custody Order             | ME   | 0       | <b>▼</b>                                | -100.0%  | -1                     |
|             | Total                                       | -    | 235     | <b>A</b>                                | 26.3%    | +49                    |
|             | GRAND TOTAL                                 |      | 22,298  |                                         | -5.9%    | -1,399                 |
|             |                                             |      | ,_50    | <u> </u>                                | 3.370    | .,555                  |