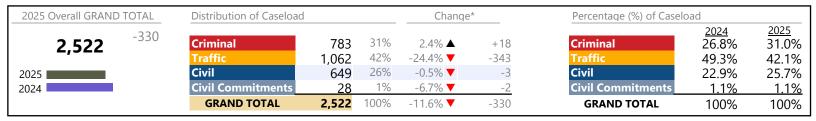

**Civil Commitments** 

**GRAND TOTAL** 

**Criminal** 

Civil

Distribution of Caseload Change\* Percentage (%) of Caseload 2024 13.4% 2025 9% 9.5% -18.0% **▼** 1,364 -300 Criminal 39% 39.1% 5,619 32.6% ▲ +1,38134.1% Civil 7,088 49% 12.9% +810 50.6% 49.4%

**Civil Commitments** 

**GRAND TOTAL** 

+52

+1,943