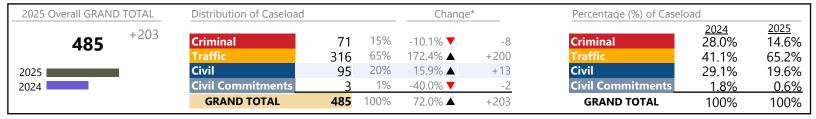

<sup>\*</sup> Compared to same time period as previous year

<sup>\*\*</sup> Case Type Categories are defined in the 2017 Virginia Judicial Workload Assessment

**Isle of Wight**District: 5 FIPS: 093

January 2025 thru March 2025 Filings (Compared to January 2024 thru March 2024)

#### Filings by Division & Code

| Division    | Case Type Description        | Code | Summary | Change            | % Change | Absolute Change |
|-------------|------------------------------|------|---------|-------------------|----------|-----------------|
| Criminal    | Misdemeanor                  | M    | 187     | <b>A</b>          | +19.1%   | +30             |
| Criminai    | Felony                       | F    | 128     | <b>A</b>          | +32.0%   | +3              |
|             | Capias                       | CA   | 21      | <b>A</b>          | +31.3%   | +               |
|             | Show Cause                   | SC   | 11      | <b>A</b>          | +120.0%  | +               |
|             | Civil Violation              | CV   | 4       | $\leftrightarrow$ |          |                 |
|             | Total                        |      | 351     | <b>A</b>          | 25.8%    | +72             |
| Traffic     | Infraction                   | I    | 1,400   | <b>A</b>          | +39.6%   | +397            |
| Hailic      | Misdemeanor                  | M    | 377     | <b>A</b>          | +11.9%   | +4(             |
|             | Show Cause                   | SC   | 23      | <b>A</b>          | +64.3%   | +9              |
|             | Capias                       | CA   | 15      | ▼                 | -76.9%   | -5(             |
|             | Felony                       | F    | 6       | <b>A</b>          | +20.0%   | +1              |
|             | Total                        |      | 1,821   | <b>A</b>          | 27.9%    | +397            |
| Civil       | Warrant in Debt              | WD   | 341     | <b>A</b>          | +87.4%   | +159            |
| Civii       | Garnishment                  | GA   | 183     | <b>A</b>          | +50.0%   | +61             |
|             | Unlawful Detainer            | UD   | 140     | ▼                 | -18.1%   | -31             |
|             | Admin License                | AL   | 15      | ▼                 | -6.3%    | -1              |
|             | Other                        | OT   | 12      | <b>A</b>          | +9.1%    | + 1             |
|             | Preliminary Protective Order | PP   | 12      | <b>A</b>          | +71.4%   | + 5             |
|             | Impoundment                  | IM   | 9       | <b>A</b>          | +200.0%  | +6              |
|             | Protective Order             | PO   | 9       | <b>A</b>          | +28.6%   | +2              |
|             | Detinue                      | DT   | 8       | <b>A</b>          | +166.7%  | + 5             |
|             | Abstract                     | AJ   | 3       | ▼                 | -25.0%   | -1              |
|             | Interrogatory                | IN   | 2       | ▼                 | -33.3%   | -1              |
|             | Motion for Judgment          | MJ   | 1       | ▼                 | -50.0%   | -1              |
|             | Restricted Operators License | RL   | 1       | <b>A</b>          | -        | +1              |
|             | Show Cause                   | SC   | 1       | ▼                 | -75.0%   | -3              |
|             | Tenants Assertion            | TA   | 1       | <b>A</b>          | -        | +1              |
|             | Counterclaim                 | CC   | 0       | ▼                 | -100.0%  | -1              |
|             | Interrogatory-Not            | IC   | 0       | ▼                 | -100.0%  | -1              |
|             | Total                        |      | 738     | <b>A</b>          | 37.4%    | +201            |
| Civil       | Temporary Detention Order    | TD   | 5       | ▼                 | -50.0%   | -5              |
| commitments | Emergency Custody Order      | EC   | 1       | ▼                 | -66.7%   | -2              |
|             | Total                        |      | 6       | ▼                 | -53.8%   | -7              |
|             | GRAND TOTAL                  |      | 2,916   | <b>A</b>          | 29.4%    | +663            |

| Category                   | Summary | Change   | % Change | <b>Absolute Change</b> |
|----------------------------|---------|----------|----------|------------------------|
| Felony                     | 134     | <b>A</b> | +31.4%   | +32                    |
| Garnishment                | 185     | <b>A</b> | +48.0%   | +60                    |
| General Civil              | 355     | <b>A</b> | +89.8%   | +168                   |
| Infraction/Civil Violation | 1,404   | <b>A</b> | +39.4%   | +397                   |
| Landlord /Tenant           | 141     | <b>A</b> | -17.5%   | -30                    |
| Misdemeanor                | 565     | <b>A</b> | +14.4%   | +71                    |
| Other                      | 111     | ▼        | -27.5%   | -42                    |
| Protective Orders          | 21      | <b>A</b> | +50.0%   | +7                     |

<sup>\*</sup> Compared to same time period as previous year

<sup>\*\*</sup> Case Type Categories are defined in the 2017 Virginia Judicial Workload Assessment

January 2025 thru March 2025 Filings (Compared to January 2024 thru March 2024)

**Isle of Wight**District: 5 FIPS: 093

**GRAND TOTAL 2,916** ▲ 29.4% +663

<sup>\*</sup> Compared to same time period as previous year

<sup>\*\*</sup> Case Type Categories are defined in the 2017 Virginia Judicial Workload Assessment