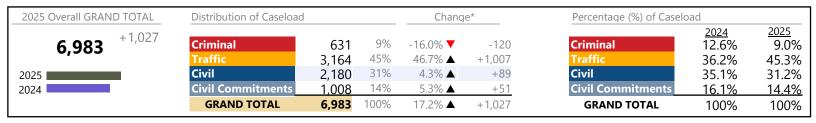

District: 4 FIPS: 710

| 2025 Overall GRAND TOTAL        | Distribution of Caseload |                | Chang      | e*                         | Percentage (%) of Caselo | Percentage (%) of Caseload |                               |                        |
|---------------------------------|--------------------------|----------------|------------|----------------------------|--------------------------|----------------------------|-------------------------------|------------------------|
| <b>22,298</b> <sup>-1,399</sup> | Criminal Traffic         | 2,998<br>9.870 | 13%<br>44% | 22.3% <b>▲</b><br>-12.9% ▼ | +546<br>-1,462           | Criminal Traffic           | <u>2024</u><br>10.3%<br>47.8% | 2025<br>13.4%<br>44.3% |
| 2025                            | Civil                    | 9,195          | 41%        | -5.5% ▼                    | -532                     | Civil                      | 41.0%                         | 41.2%                  |
| 2024                            | <b>Civil Commitments</b> | 235            | 1%         | 26.3% ▲                    | +49                      | <b>Civil Commitments</b>   | 0.8%                          | 1.1%                   |
|                                 | GRAND TOTAL              | 22,298         | 100%       | -5.9% <b>▼</b>             | -1,399                   | GRAND TOTAL                | 100%                          | 100%                   |