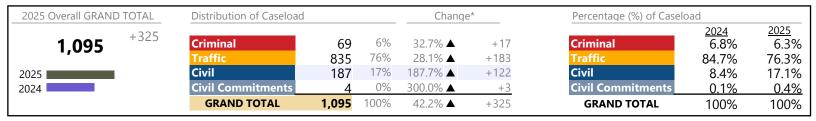

District: 5 FIPS: 800

| 2025 Overall GRAND TOTAL | Distribution of Caseload | 1     |      | Chang           | e*   | Percentage (%) of Caselo | oad                  |               |
|--------------------------|--------------------------|-------|------|-----------------|------|--------------------------|----------------------|---------------|
| +821                     | Criminal                 | 826   | 14%  | -6.5% <b>▼</b>  | -57  | Criminal                 | <u>2024</u><br>17.6% | 2025<br>14.1% |
| 5,844                    | Traffic                  | 2.173 | 37%  | 30.0% ▲         | +501 | Traffic                  | 33.3%                | 37.2%         |
| 2025                     | Civil                    | 2,719 | 47%  | 16.9% ▲         | +393 | Civil                    | 46.3%                | 46.5%         |
| 2024                     | <b>Civil Commitments</b> | 126   | 2%   | -11.3% <b>▼</b> | -16  | <b>Civil Commitments</b> | 2.8%                 | 2.2%          |
|                          | GRAND TOTAL              | 5,844 | 100% | 16.3% ▲         | +821 | GRAND TOTAL              | 100%                 | 100%          |

## Filings by Division & Code

| Division    | Case Type Description                       | Code | Summary | Change   | % Change | <b>Absolute Change</b> |
|-------------|---------------------------------------------|------|---------|----------|----------|------------------------|
| Criminal    | Misdemeanor                                 | M    | 420     | ▼        | -22.7%   | -123                   |
| Criminai    | Felony                                      | F    | 303     |          | +21.2%   | +53                    |
|             | Capias                                      | CA   | 44      |          | -13.7%   | -7                     |
|             | Civil Violation                             | CV   | 35      |          | +105.9%  | +18                    |
|             | Show Cause                                  | SC   | 24      |          | +9.1%    | +2                     |
|             | Total                                       |      | 826     | ▼        | -6.5%    | -57                    |
| Traffic     | Infraction                                  | I    | 1,276   | <b>A</b> | +47.5%   | +411                   |
| Hailic      | Misdemeanor                                 | M    | 708     |          | +48.1%   | +230                   |
|             | Civil Violation                             | CV   | 105     | ▼        | -60.7%   | -162                   |
|             | Capias                                      | CA   | 50      | <b>A</b> | +6.4%    | +3                     |
|             | Show Cause                                  | SC   | 28      |          | +180.0%  | +18                    |
|             | Felony                                      | F    | 6       |          | +20.0%   | +1                     |
|             | Total                                       |      | 2,173   | <b>A</b> | 30.0%    | +501                   |
| Civil       | Warrant in Debt                             | WD   | 1,293   | <b>A</b> | +58.3%   | +476                   |
| CIVII       | Garnishment                                 | GA   | 719     | ▼        | -0.8%    | -6                     |
|             | Unlawful Detainer                           | UD   | 293     |          | -35.6%   | -162                   |
|             | Other                                       | ОТ   | 141     | <b>A</b> | +151.8%  | +85                    |
|             | Protective Order                            | PO   | 52      | <b>A</b> | +73.3%   | +22                    |
|             | Preliminary Protective Order                | PP   | 48      |          | +33.3%   | +12                    |
|             | Overweight                                  | OC   | 41      | <b>A</b> | +241.7%  | +29                    |
|             | Show Cause                                  | SC   | 25      | ▼        | -10.7%   | -3                     |
|             | Detinue                                     | DT   | 22      |          | -31.3%   | -10                    |
|             | Interrogatory                               | IN   | 21      | <b>A</b> | +90.9%   | +10                    |
|             | Motor Carrier                               | MC   | 19      | <b>A</b> | +216.7%  | +13                    |
|             | Abstract                                    | AJ   | 14      |          | -66.7%   | -28                    |
|             | Zoning Violation                            | ZO   | 13      |          | -48.0%   | -12                    |
|             | Motion for Judgment                         | MJ   | 12      |          | -20.0%   | -3                     |
|             | Bond Forfeiture                             | BF   | 2       |          | -        | +2                     |
|             | Counterclaim                                | CC   | 2       | <b>A</b> | -        | +2                     |
|             | Admin License                               | AL   | 1       | <b>V</b> | -96.8%   | -30                    |
|             | Tenants Assertion                           | TA   | 1       | ▼        | -80.0%   | -4                     |
|             | Total                                       |      | 2,719   | <b>A</b> | 16.9%    | +393                   |
| Civil       | Temporary Detention Order                   | TD   | 63      |          | +21.2%   | +11                    |
|             |                                             | EC   | 38      |          | -26.9%   | -14                    |
| Commitments | Mental Commitment                           | MC   | 24      |          | -31.4%   | -11                    |
|             | Medical Emergency Temporary Detention Order | MT   | 1       | <b>V</b> | -66.7%   | -2                     |
|             | Total                                       |      | 126     | ·        | -11.3%   | -16                    |
|             | GRAND TOTAL                                 |      | 5,844   |          | 16.3%    | +821                   |
|             |                                             |      | 5,6     |          | 10.070   |                        |