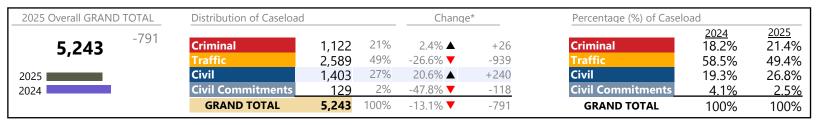

2025 Overall GRAND TOTAL Distribution of Caseload Change\* Percentage (%) of Caseload 2024 13.9% 2025 +764 13% 12.9% 2.0% 🔺 Criminal Criminal 1,080 +21 8,364 54% 53.8% 4,499 35.1% ▲ +1,16843.8% Civil Civil 2,648 32% -12.6% **T** -381 39.9% 31.7% 2025 Civil Commitments 2% -44 2024 -24.3% **T Civil Commitments** 2.4% 1.6% 137 **GRAND TOTAL** 8,364 100% 10.1% 🔺 +764 **GRAND TOTAL** 100% 100%

### Filings by Division & Code

| Division    | Case Type Description        | Code | Summary | Change            | % Change  | Absolute Change |
|-------------|------------------------------|------|---------|-------------------|-----------|-----------------|
| Cuincinal   | Misdemeanor                  | M    | 648     | <b>A</b>          | +11.9%    | +69             |
| Criminal    | Felony                       | F    | 272     | ▼                 | -23.8%    | -85             |
|             | Capias                       | CA   | 110     | <b>A</b>          | +32.5%    | +27             |
|             | Show Cause                   | SC   | 26      | ▼                 | -10.3%    | -3              |
|             | Civil Violation              | CV   | 23      | <b>A</b>          | +109.1%   | +12             |
|             | Restricted Operators License | RL   | 1       | <b>A</b>          | _         | +1              |
|             | Total                        |      | 1,080   | <b>A</b>          | 2.0%      | +21             |
| Traffic     | Infraction                   | I    | 3,552   | <b>A</b>          | +26.6%    | +746            |
| Hailic      | Misdemeanor                  | M    | 797     | <b>A</b>          | +98.8%    | +396            |
|             | Capias                       | CA   | 67      | <b>A</b>          | +4.7%     | +3              |
|             | Civil Violation              | CV   | 44      | <b>A</b>          | +4,300.0% | +43             |
|             | Show Cause                   | SC   | 35      | ▼                 | -37.5%    | -21             |
|             | Restricted Operators License | RL   | 3       | $\leftrightarrow$ |           | -               |
|             | Felony                       | F    | 1       | <b>A</b>          | _         | +1              |
|             | Total                        |      | 4,499   | <b>A</b>          | 35.1%     | +1,168          |
| Civil       | Warrant in Debt              | WD   | 1,302   | <b>A</b>          | +100.3%   | +652            |
| CIVII       | Unlawful Detainer            | UD   | 767     | ▼                 | -34.2%    | -398            |
|             | Garnishment                  | GA   | 225     | ▼                 | -71.2%    | -557            |
|             | Other                        | ОТ   | 102     | ▼                 | -36.6%    | -59             |
|             | Preliminary Protective Order | PP   | 59      | ▼                 | -32.2%    | -28             |
|             | Protective Order             | PO   | 53      | ▼                 | -11.7%    | -7              |
|             | Show Cause                   | SC   | 29      | <b>A</b>          | +16.0%    | +4              |
|             | Motion for Judgment          | MJ   | 25      | <b>A</b>          | +66.7%    | +10             |
|             | Abstract                     | AJ   | 24      | <b>A</b>          | +4.3%     | +1              |
|             | Detinue                      | DT   | 19      | ▼                 | -5.0%     | -1              |
|             | Admin License                | AL   | 17      | <b>A</b>          | +30.8%    | +4              |
|             | Interrogatory                | IN   | 14      | <b>A</b>          | +7.7%     | +1              |
|             | Bond Forfeiture              | BF   | 4       | <b>A</b>          | +100.0%   | +2              |
|             | Tenants Assertion            | TA   | 4       | <b>A</b>          | +100.0%   | +2              |
|             | Counterclaim                 | CC   | 1       | ▼                 | -85.7%    | -6              |
|             | Impoundment                  | IM   | 1       | <b>A</b>          | -         | +1              |
|             | Overweight                   | OC   | 1       | <b>A</b>          | -         | +1              |
|             | Restricted Operators License | RL   | 1       | <b>A</b>          | -         | +1              |
|             | Capias                       | CA   | 0       | ▼                 | -100.0%   | -2              |
|             | Petition-Restore Arms        | PR   | 0       |                   | -100.0%   | -2              |
|             | Total                        |      | 2,648   |                   | -12.6%    | -381            |
| Civil       | Emergency Custody Order      | EC   | 67      | ▼                 | -35.0%    | -36             |
| Commitments | Mental Commitment            | MC   | 64      | ▼                 | -12.3%    | -9              |
|             | Other                        | ОТ   | 6       |                   | +20.0%    | +1              |
|             | Total                        |      | 137     | •                 | -24.3%    | -44             |
|             | GRAND TOTAL                  |      | 8,364   | <b>A</b>          | 10.1%     | +764            |
|             |                              |      |         |                   |           |                 |

| Category      | Summary | Change   | % Change | Absolute Change |
|---------------|---------|----------|----------|-----------------|
| Felony        | 273     | <b>A</b> | -23.5%   | -84             |
| Garnishment   | 239     | ▼        | -69.9%   | -556            |
| General Civil | 1,347   | <b>A</b> | +95.5%   | +658            |

**Portsmouth**District: 3 FIPS: 740

| Infraction/Civil Violation    | 3,620 | <b>A</b> | +28.5% | +802 |
|-------------------------------|-------|----------|--------|------|
| Involuntary Civil Commitments | 6     | <b>A</b> | +20.0% | +1   |
| Landlord /Tenant              | 771   | <b>A</b> | -33.9% | -396 |
| Misdemeanor                   | 1,450 | <b>A</b> | +47.5% | +467 |
| Other                         | 546   | <b>A</b> | -14.6% | -93  |
| Protective Orders             | 112   | ▼        | -23.8% | -35  |
| GRAND TOTAL                   | 8,364 | <b>A</b> | 10.1%  | +764 |