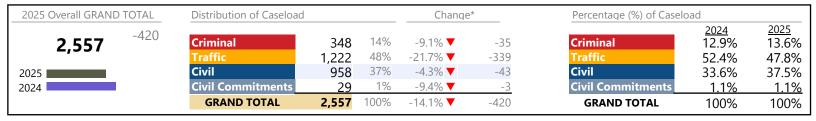

<sup>\*</sup> Compared to same time period as previous year

<sup>\*\*</sup> Case Type Categories are defined in the 2017 Virginia Judicial Workload Assessment

Portsmouth

FIPS: 740

District: 3

January 2025 thru March 2025 Filings (Compared to January 2024 thru March 2024)

2025 Overall GRAND TOTAL Distribution of Caseload Change\* Percentage (%) of Caseload 2024 13.9% 2025 +764 13% 12.9% 2.0% 🔺 Criminal Criminal 1,080 +21 8,364 54% 53.8% 4,499 35.1% ▲ +1,16843.8% Civil Civil 2,648 32% -12.6% **T** -381 39.9% 31.7% 2025 Civil Commitments 2% -44 2024 -24.3% **T Civil Commitments** 2.4% 1.6% 137 **GRAND TOTAL** 8,364 100% 10.1% 🔺 +764 **GRAND TOTAL** 100% 100%

### Filings by Division & Code

| Division    | Case Type Description        | Code | Summary | Change            | % Change  | Absolute Change |
|-------------|------------------------------|------|---------|-------------------|-----------|-----------------|
| Cuincinal   | Misdemeanor                  | M    | 648     | <b>A</b>          | +11.9%    | +69             |
| Criminal    | Felony                       | F    | 272     | ▼                 | -23.8%    | -85             |
|             | Capias                       | CA   | 110     | <b>A</b>          | +32.5%    | +27             |
|             | Show Cause                   | SC   | 26      | ▼                 | -10.3%    | -3              |
|             | Civil Violation              | CV   | 23      | <b>A</b>          | +109.1%   | +12             |
|             | Restricted Operators License | RL   | 1       | <b>A</b>          | _         | +1              |
|             | Total                        |      | 1,080   | <b>A</b>          | 2.0%      | +21             |
| Traffic     | Infraction                   | I    | 3,552   | <b>A</b>          | +26.6%    | +746            |
| Hailic      | Misdemeanor                  | M    | 797     | <b>A</b>          | +98.8%    | +396            |
|             | Capias                       | CA   | 67      | <b>A</b>          | +4.7%     | +3              |
|             | Civil Violation              | CV   | 44      | <b>A</b>          | +4,300.0% | +43             |
|             | Show Cause                   | SC   | 35      | ▼                 | -37.5%    | -21             |
|             | Restricted Operators License | RL   | 3       | $\leftrightarrow$ |           | -               |
|             | Felony                       | F    | 1       | <b>A</b>          | _         | +1              |
|             | Total                        |      | 4,499   | <b>A</b>          | 35.1%     | +1,168          |
| Civil       | Warrant in Debt              | WD   | 1,302   | <b>A</b>          | +100.3%   | +652            |
| CIVII       | Unlawful Detainer            | UD   | 767     | ▼                 | -34.2%    | -398            |
|             | Garnishment                  | GA   | 225     | ▼                 | -71.2%    | -557            |
|             | Other                        | ОТ   | 102     | ▼                 | -36.6%    | -59             |
|             | Preliminary Protective Order | PP   | 59      | ▼                 | -32.2%    | -28             |
|             | Protective Order             | PO   | 53      | ▼                 | -11.7%    | -7              |
|             | Show Cause                   | SC   | 29      | <b>A</b>          | +16.0%    | +4              |
|             | Motion for Judgment          | MJ   | 25      | <b>A</b>          | +66.7%    | +10             |
|             | Abstract                     | AJ   | 24      | <b>A</b>          | +4.3%     | +1              |
|             | Detinue                      | DT   | 19      | ▼                 | -5.0%     | -1              |
|             | Admin License                | AL   | 17      | <b>A</b>          | +30.8%    | +4              |
|             | Interrogatory                | IN   | 14      | <b>A</b>          | +7.7%     | +1              |
|             | Bond Forfeiture              | BF   | 4       | <b>A</b>          | +100.0%   | +2              |
|             | Tenants Assertion            | TA   | 4       | <b>A</b>          | +100.0%   | +2              |
|             | Counterclaim                 | CC   | 1       | ▼                 | -85.7%    | -6              |
|             | Impoundment                  | IM   | 1       | <b>A</b>          | -         | +1              |
|             | Overweight                   | OC   | 1       | <b>A</b>          | -         | +1              |
|             | Restricted Operators License | RL   | 1       | <b>A</b>          | -         | +1              |
|             | Capias                       | CA   | 0       | ▼                 | -100.0%   | -2              |
|             | Petition-Restore Arms        | PR   | 0       |                   | -100.0%   | -2              |
|             | Total                        |      | 2,648   |                   | -12.6%    | -381            |
| Civil       | Emergency Custody Order      | EC   | 67      | ▼                 | -35.0%    | -36             |
| Commitments | Mental Commitment            | MC   | 64      | ▼                 | -12.3%    | -9              |
|             | Other                        | ОТ   | 6       |                   | +20.0%    | +1              |
|             | Total                        |      | 137     | •                 | -24.3%    | -44             |
|             | GRAND TOTAL                  |      | 8,364   | <b>A</b>          | 10.1%     | +764            |
|             |                              |      |         |                   |           |                 |

| Category      | Summary | Change   | % Change | Absolute Change |
|---------------|---------|----------|----------|-----------------|
| Felony        | 273     | <b>A</b> | -23.5%   | -84             |
| Garnishment   | 239     | ▼        | -69.9%   | -556            |
| General Civil | 1,347   | <b>A</b> | +95.5%   | +658            |

<sup>\*</sup> Compared to same time period as previous year

<sup>\*\*</sup> Case Type Categories are defined in the 2017 Virginia Judicial Workload Assessment

January 2025 thru March 2025 Filings (Compared to January 2024 thru March 2024)

**Portsmouth**District: 3 FIPS: 740

| Infraction/Civil Violation    | 3,620 | <b>A</b> | +28.5% | +802 |
|-------------------------------|-------|----------|--------|------|
| Involuntary Civil Commitments | 6     | <b>A</b> | +20.0% | +1   |
| Landlord /Tenant              | 771   | <b>A</b> | -33.9% | -396 |
| Misdemeanor                   | 1,450 | <b>A</b> | +47.5% | +467 |
| Other                         | 546   | <b>A</b> | -14.6% | -93  |
| Protective Orders             | 112   | ▼        | -23.8% | -35  |
| GRAND TOTAL                   | 8,364 | <b>A</b> | 10.1%  | +764 |