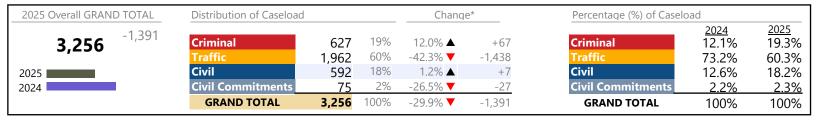

District: 4 FIPS: 710

| 2025 Overall GRAND TOTAL        | Distribution of Caseload |                | Chang      | e*                         | Percentage (%) of Caselo | Percentage (%) of Caseload |                               |                        |
|---------------------------------|--------------------------|----------------|------------|----------------------------|--------------------------|----------------------------|-------------------------------|------------------------|
| <b>22,298</b> <sup>-1,399</sup> | Criminal Traffic         | 2,998<br>9.870 | 13%<br>44% | 22.3% <b>▲</b><br>-12.9% ▼ | +546<br>-1,462           | Criminal Traffic           | <u>2024</u><br>10.3%<br>47.8% | 2025<br>13.4%<br>44.3% |
| 2025                            | Civil                    | 9,195          | 41%        | -5.5% ▼                    | -532                     | Civil                      | 41.0%                         | 41.2%                  |
| 2024                            | <b>Civil Commitments</b> | 235            | 1%         | 26.3% ▲                    | +49                      | <b>Civil Commitments</b>   | 0.8%                          | 1.1%                   |
|                                 | GRAND TOTAL              | 22,298         | 100%       | -5.9% <b>▼</b>             | -1,399                   | GRAND TOTAL                | 100%                          | 100%                   |

## Filings by Division & Code

| Division    | Case Type Description                       | Code | Summary | Change                                  | % Change | <b>Absolute Change</b> |
|-------------|---------------------------------------------|------|---------|-----------------------------------------|----------|------------------------|
| Crimainal   | Misdemeanor                                 | M    | 2,050   | <b>A</b>                                | +29.1%   | +462                   |
| Criminal    | Felony                                      | F    | 726     | <b>A</b>                                | +3.1%    | +22                    |
|             | Show Cause                                  | SC   | 113     | <b>A</b>                                | +54.8%   | +40                    |
|             | Capias                                      | CA   | 64      | <b>A</b>                                | +8.5%    | +5                     |
|             | Civil Violation                             | CV   | 45      | <b>A</b>                                | +60.7%   | +17                    |
|             | Total                                       |      | 2,998   | <b>A</b>                                | 22.3%    | +546                   |
| T (C: -     | Infraction                                  | I    | 8,552   | ▼                                       | -13.5%   | -1,338                 |
| Traffic     | Misdemeanor                                 | M    | 1,135   | · ·                                     | -13.7%   | -180                   |
|             | Show Cause                                  | SC   | 76      | <u> </u>                                | +105.4%  | +39                    |
|             | Other                                       | 0    | 66      | _                                       | +57.1%   | +24                    |
|             | Felony                                      | F    | 39      | _                                       | +14.7%   | +5                     |
|             | Capias                                      | CA   | 2       | _                                       | +100.0%  | +1                     |
|             | Restricted Operators License                | RL   | 0       |                                         | -100.0%  | -13                    |
|             | Total                                       |      | 9,870   | ▼                                       | -12.9%   | -1,462                 |
| Civil       | Garnishment                                 | GA   | 3,334   | <b>V</b>                                | -6.5%    | -233                   |
| Civil       | Warrant in Debt                             | WD   | 2,618   | <u> </u>                                | +24.3%   | +511                   |
|             | Unlawful Detainer                           | UD   | 1,759   | <del>-</del>                            | -32.0%   | -827                   |
|             | Other                                       | OT   | 468     | ▼                                       | +15.6%   | +63                    |
|             | Preliminary Protective Order                | PP   | 216     | · ·                                     | -4.8%    | -11                    |
|             | Protective Order                            | PO   | 184     | . · · · · · · · · · · · · · · · · · · · | -5.6%    | -11                    |
|             | Abstract                                    | AJ   | 140     | <b>▼</b>                                | -24.7%   | -46                    |
|             | Show Cause                                  | SC   | 126     |                                         | 21.770   | -                      |
|             | Bond Forfeiture                             | BF   | 105     | <b>A</b>                                | +72.1%   | +44                    |
|             | Admin License                               | AL   | 66      | _                                       | +17.9%   | +10                    |
|             | Detinue                                     | DT   | 44      | _                                       | -31.3%   | -20                    |
|             | Interrogatory                               | IN   | 42      |                                         | -33.3%   | -21                    |
|             | Motion for Judgment                         | MJ   | 36      |                                         | -30.8%   | -16                    |
|             | Tenants Assertion                           | TA   | 36      | <u> </u>                                | +100.0%  | +18                    |
|             | Counterclaim                                | CC   | 8       |                                         | -11.1%   | -1                     |
|             | Impoundment                                 | IM   | 6       | ·                                       | +50.0%   | +2                     |
|             | Third Party Claim                           | TH   | 5       | _                                       | +400.0%  | +4                     |
|             | Capias                                      | CA   | 1       | _                                       | -        | +1                     |
|             | Petition-Restore Arms                       | PR   | 1       | <b>A</b>                                | _        | +1                     |
|             | Total                                       | -    | 9,195   | ▼                                       | -5.5%    | -532                   |
| Civil       | Temporary Detention Order                   | TD   | 100     | <b>A</b>                                | +284.6%  | +74                    |
|             | Mental Commitment                           | MC   | 64      | ▼                                       | -3.0%    | -2                     |
| Commitments | Emergency Custody Order                     | EC   | 35      | ▼                                       | -47.0%   | -31                    |
|             | Petition                                    | PT   | 21      | <b>A</b>                                | +90.9%   | +10                    |
|             | Other                                       | ОТ   | 13      | <u>▼</u>                                | -18.8%   | -3                     |
|             | Medical Emergency Temporary Detention Order | MT   | 2       | <b>A</b>                                | -        | +2                     |
|             | Medical Emergency Custody Order             | ME   | 0       | <b>▼</b>                                | -100.0%  | -1                     |
|             | Total                                       | -    | 235     | <b>A</b>                                | 26.3%    | +49                    |
|             | GRAND TOTAL                                 |      | 22,298  |                                         | -5.9%    | -1,399                 |
|             |                                             |      | ,_50    | <u> </u>                                | 3.370    | .,555                  |

Norfolk
District: 4 FIPS: 710

| Filings by Major Case Category** |         |          |          |                 |
|----------------------------------|---------|----------|----------|-----------------|
| Category                         | Summary | Change   | % Change | Absolute Change |
| Felony                           | 765     | <b>A</b> | +3.7%    | +27             |
| Garnishment                      | 3,376   | <b>A</b> | -7.0%    | -254            |
| General Civil                    | 2,747   | <b>A</b> | +20.2%   | +461            |
| Infraction/Civil Violation       | 8,663   | <b>A</b> | -13.0%   | -1,297          |
| Involuntary Civil Commitments    | 34      | <b>A</b> | +25.9%   | +7              |
| Landlord /Tenant                 | 1,795   | <b>A</b> | -31.1%   | -809            |
| Misdemeanor                      | 3,185   | ▼        | +9.2%    | +269            |
| Other                            | 1,333   | <b>A</b> | +19.7%   | +219            |
| Protective Orders                | 400     | ▼        | -5.2%    | -22             |
| GRAND TOTAL                      | 22,298  | ▼        | -5.9%    | -1,399          |