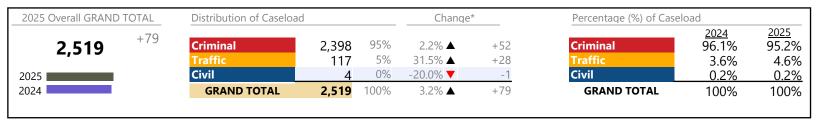

|
| General Civil         | 2,307   | <b>A</b> | +27.2%   | +494                   |
| Landlord /Tenant      | 2,029   | ▼        | -33.7%   | -1,033                 |
| New to Workload Study | 1       | <b>A</b> | -        | +1                     |
| Other                 | 715     | <b>A</b> | +136.8%  | +413                   |
| Protective Orders     | 216     | <b>A</b> | +18.7%   | +34                    |
| GRAND TOTAL           | 8,845   | <b>A</b> | 20.4%    | +1,498                 |

<sup>\*</sup> Compared to same time period as previous year

<sup>\*\*</sup> Case Type Categories are defined in the 2017 Virginia Judicial Workload Assessment

**Newport News-Criminal** 

District: 7 FIPS: 701

January 2025 thru March 2025 Filings (Compared to January 2024 thru March 2024)



#### Filings by Division & Code

| Division | Case Type Description        | Code | Summary | Change            | % Change | Absolute Change |
|----------|------------------------------|------|---------|-------------------|----------|-----------------|
| Criminal | Misdemeanor                  | M    | 1,583   | ▼                 | -1.8%    | -29             |
| Criminal | Felony                       | F    | 686     | <b>A</b>          | +5.7%    | +37             |
|          | Civil Violation              | CV   | 45      | <b>A</b>          | +25.0%   | +9              |
|          | Capias                       | CA   | 43      | <b>A</b>          | +230.8%  | +30             |
|          | Show Cause                   | SC   | 41      | <b>A</b>          | +13.9%   | +5