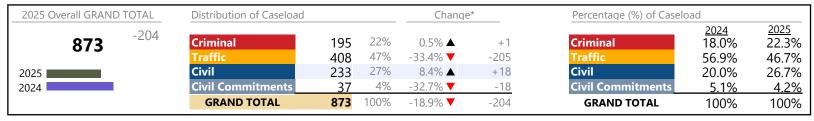

Southampton

January 2025 thru March 2025 Filings (Compared to January 2024 thru March 2024)

District: 5 FIPS: 175

| 2025 Overall GRAND TOTAL | Distribution of Caseload |       |      | Change         | *   | Percentage (%) of Caselo | oad          |              |
|--------------------------|--------------------------|-------|------|----------------|-----|--------------------------|--------------|--------------|
| <b>2,516</b> +9          | Criminal                 | 135   | 5%   | 17.4% ▲        | +20 | Criminal                 | 2024<br>4.6% | 2025<br>5.4% |
| 2,510                    | Traffic                  | 2,067 | 82%  | -4.0% <b>▼</b> | -86 | Traffic                  | 85.9%        | 82.2%        |
| 2025                     | Civil                    | 300   | 12%  | 30.4% ▲        | +70 | Civil                    | 9.2%         | 11.9%        |
| 2024                     | <b>Civil Commitments</b> | 14    | 1%   | 55.6% ▲        | +5  | <b>Civil Commitments</b> | 0.4%         | 0.6%         |
|                          | GRAND TOTAL              | 2,516 | 100% | 0.4% ▲         | +9  | GRAND TOTAL              | 100%         | 100%         |

## Filings by Division & Code

| Division      | Case Type Description        | Code | Summary | Change            | % Change | Absolute Change |
|---------------|------------------------------|------|---------|-------------------|----------|-----------------|
| Criminal      | Misdemeanor                  | M    | 79      | <b>A</b>          | +3.9%    | + 3             |
| Cililinai     | Felony                       | F    | 45      | <b>A</b>          | +73.1%   | +19             |
|               | Capias                       | CA   | 7       | <b>A</b>          | +40.0%   | +2              |
|               | Show Cause                   | SC   | 3       | $\Leftrightarrow$ |          |                 |
|               | Civil Violation              | CV   | 1       | ▼                 | -80.0%   | -2              |
|               | Total                        |      | 135     | <b>A</b>          | 17.4%    | +20             |
| Traffic       | Infraction                   | I    | 1,824   | <b>A</b>          | +0.9%    | +17             |
| Hairic        | Misdemeanor                  | M    | 196     | ▼                 | -29.0%   | -8(             |
|               | Capias                       | CA   | 25      | ▼                 | -59.0%   | -36             |
|               | Show Cause                   | SC   | 22      | <b>A</b>          | +175.0%  | +14             |
|               | Felony                       | F    | 0       | ▼                 | -100.0%  | -1              |
|               | Total                        |      | 2,067   | ▼                 | -4.0%    | -86             |
| Civil         | Warrant in Debt              | WD   | 136     | <b>A</b>          | +44.7%   | +42             |
| CIVII         | Garnishment                  | GA   | 90      | <b>A</b>          | +26.8%   | +19             |
|               | Unlawful Detainer            | UD   | 30      | ▼                 | -16.7%   | -6              |
|               | Other                        | ОТ   | 16      | <b>A</b>          | +6.7%    | + 1             |
|               | Protective Order             | PO   | 10      | <b>A</b>          | +400.0%  | +               |
|               | Preliminary Protective Order | PP   | 8       | <b>A</b>          | +166.7%  | +5              |
|               | Admin License                | AL   | 4       | <b>A</b>          | +300.0%  | +3              |
|               | Show Cause                   | SC   | 2       | $\Leftrightarrow$ |          | -               |
|               | Abstract                     | AJ   | 1       | <b>A</b>          | -        | +1              |
|               | Interrogatory                | IN   | 1       | ▼                 | -50.0%   | -1              |
|               | Overweight                   | OC   | 1       | ▼                 | -50.0%   | -1              |
|               | Tenants Assertion            | TA   | 1       | <b>A</b>          | -        | +1              |
|               | Bond Forfeiture              | BF   | 0       | ▼                 | -100.0%  | -1              |
|               | Detinue                      | DT   | 0       | ▼                 | -100.0%  | -1              |
|               | Total                        |      | 300     | <b>A</b>          | 30.4%    | +70             |
| Civil         | Temporary Detention Order    | TD   | 9       | <b>A</b>          | +28.6%   | +2              |
| mmitments     | Emergency Custody Order      | EC   | 5       | <b>A</b>          | +150.0%  | +3              |
| mmitments<br> | Total                        |      | 14      | <b>A</b> .        | 55.6%    | +5              |
|               | GRAND TOTAL                  |      | 2,516   | <b>A</b>          | 0.4%     | +9              |

| Category                   | Summary | Change   | % Change | Absolute Change |
|----------------------------|---------|----------|----------|-----------------|
| Felony                     | 45      | ▼        | +66.7%   | +18             |
| Garnishment                | 91      | ▼        | +24.7%   | +18             |
| General Civil              | 136     | ▼        | +43.2%   | +41             |
| Infraction/Civil Violation | 1,826   | ▼        | +0.7%    | +12             |
| Landlord /Tenant           | 31      | <b>A</b> | -13.9%   | -5              |
| Misdemeanor                | 275     | ▼        | -21.9%   | -77             |
| Other                      | 94      | <b>_</b> | -10.5%   | -11             |
| Protective Orders          | 18      | <b>A</b> | +260.0%  | +13             |
| GRAND TOTAL                | 2,516   | <b>A</b> | 0.4%     | +9              |