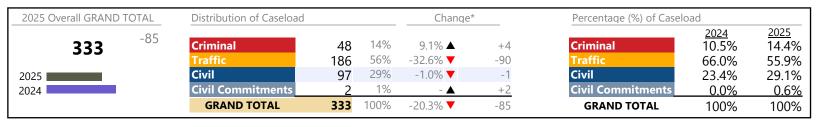

2025 Overall GRAND TOTAL Distribution of Caseload Change\* Percentage (%) of Caseload 2024 13.9% 2025 +764 13% 12.9% 2.0% 🔺 Criminal Criminal 1,080 +21 8,364 54% 53.8% 4,499 35.1% ▲ +1,16843.8% Civil Civil 2,648 32% -12.6% **T** -381 39.9% 31.7% 2025 Civil Commitments 2% -44 2024 -24.3% **T Civil Commitments** 2.4% 1.6% 137 **GRAND TOTAL** 8,364 100% 10.1% 🔺 +764 **GRAND TOTAL** 100% 100%

### Filings by Division & Code

| Division    | Case Type Description        | Code | Summary | Change            | % Change  | Absolute Change |
|-------------|------------------------------|------|---------|-------------------|-----------|-----------------|
| Cuincinal   | Misdemeanor                  | M    | 648     | <b>A</b>          | +11.9%    | +69             |
| Criminal    | Felony                       | F    | 272     | ▼                 | -23.8%    | -85             |
|             | Capias                       | CA   | 110     | <b>A</b>          | +32.5%    | +27             |
|             | Show Cause                   | SC   | 26      | ▼                 | -10.3%    | -3              |
|             | Civil Violation              | CV   | 23      | <b>A</b>          | +109.1%   | +12             |
|             | Restricted Operators License | RL   | 1       | <b>A</b>          | _         | +1              |
|             | Total                        |      | 1,080   | <b>A</b>          | 2.0%      | +21             |
| Traffic     | Infraction                   | I    | 3,552   | <b>A</b>          | +26.6%    | +746            |
| Hailic      | Misdemeanor                  | M    | 797     | <b>A</b>          | +98.8%    | +396            |
|             | Capias                       | CA   | 67      | <b>A</b>          | +4.7%     | +3              |
|             | Civil Violation              | CV   | 44      | <b>A</b>          | +4,300.0% | +43             |
|             | Show Cause                   | SC   | 35      | ▼                 | -37.5%    | -21             |
|             | Restricted Operators License | RL   | 3       | $\leftrightarrow$ |           | -               |
|             | Felony                       | F    | 1       | <b>A</b>          | _         | +1              |
|             | Total                        |      | 4,499   | <b>A</b>          | 35.1%     | +1,168          |
| Civil       | Warrant in Debt              | WD   | 1,302   | <b>A</b>          | +100.3%   | +652            |
| CIVII       | Unlawful Detainer            | UD   | 767     | ▼                 | -34.2%    | -398            |
|             | Garnishment                  | GA   | 225     | ▼                 | -71.2%    | -557            |
|             | Other                        | ОТ   | 102     | ▼                 | -36.6%    | -59             |
|             | Preliminary Protective Order | PP   | 59      | ▼                 | -32.2%    | -28             |
|             | Protective Order             | PO   | 53      | ▼                 | -11.7%    | -7              |
|             | Show Cause                   | SC   | 29      | <b>A</b>          | +16.0%    | +4              |
|             | Motion for Judgment          | MJ   | 25      | <b>A</b>          | +66.7%    | +10             |
|             | Abstract                     | AJ   | 24      | <b>A</b>          | +4.3%     | +1              |
|             | Detinue                      | DT   | 19      | ▼                 | -5.0%     | -1              |
|             | Admin License                | AL   | 17      | <b>A</b>          | +30.8%    | +4              |
|             | Interrogatory                | IN   | 14      | <b>A</b>          | +7.7%     | +1              |
|             | Bond Forfeiture              | BF   | 4       | <b>A</b>          | +100.0%   | +2              |
|             | Tenants Assertion            | TA   | 4       | <b>A</b>          | +100.0%   | +2              |
|             | Counterclaim                 | CC   | 1       | ▼                 | -85.7%    | -6              |
|             | Impoundment                  | IM   | 1       | <b>A</b>          | -         | +1              |
|             | Overweight                   | OC   | 1       | <b>A</b>          | -         | +1              |
|             | Restricted Operators License | RL   | 1       | <b>A</b>          | -         | +1              |
|             | Capias                       | CA   | 0       | ▼                 | -100.0%   | -2              |
|             | Petition-Restore Arms        | PR   | 0       |                   | -100.0%   | -2              |
|             | Total                        |      | 2,648   |                   | -12.6%    | -381            |
| Civil       | Emergency Custody Order      | EC   | 67      | ▼                 | -35.0%    | -36             |
| Commitments | Mental Commitment            | MC   | 64      | ▼                 | -12.3%    | -9              |
|             | Other                        | ОТ   | 6       |                   | +20.0%    | +1              |
|             | Total                        |      | 137     | •                 | -24.3%    | -44             |
|             | GRAND TOTAL                  |      | 8,364   | <b>A</b>          | 10.1%     | +764            |
|             |                              |      |         |                   |           |                 |