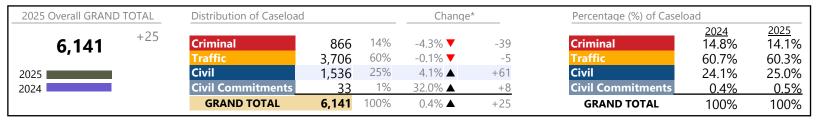

Southampton

January 2025 thru March 2025 Filings (Compared to January 2024 thru March 2024)

District: 5 FIPS: 175

| 2025 Overall GRAND TOTAL | Distribution of Caseload |       |      | Change         | *   | Percentage (%) of Caselo | oad          |              |
|--------------------------|--------------------------|-------|------|----------------|-----|--------------------------|--------------|--------------|
| <b>2,516</b> +9          | Criminal                 | 135   | 5%   | 17.4% ▲        | +20 | Criminal                 | 2024<br>4.6% | 2025<br>5.4% |
| 2,510                    | Traffic                  | 2,067 | 82%  | -4.0% <b>▼</b> | -86 | Traffic                  | 85.9%        | 82.2%        |
| 2025                     | Civil                    | 300   | 12%  | 30.4% ▲        | +70 | Civil                    | 9.2%         | 11.9%        |
| 2024                     | <b>Civil Commitments</b> | 14    | 1%   | 55.6% ▲        | +5  | <b>Civil Commitments</b> | 0.4%         | 0.6%         |
|                          | GRAND TOTAL              | 2,516 | 100% | 0.4% ▲         | +9  | GRAND TOTAL              | 100%         | 100%         |

## Filings by Division & Code

| Division      | Case Type Description        | Code | Summary | Change            | % Change | Absolute Change |
|---------------|------------------------------|------|---------|-------------------|----------|-----------------|
| Criminal      | Misdemeanor                  | M    | 79      | <b>A</b>          | +3.9%    | + 3             |
| Cililinai     | Felony                       | F    | 45      | <b>A</b>          | +73.1%   | +19             |
|               | Capias                       | CA   | 7       | <b>A</b>          | +40.0%   | +2              |
|               | Show Cause                   | SC   | 3       | $\Leftrightarrow$ |          |                 |
|               | Civil Violation              | CV   | 1       | ▼                 | -80.0%   | -2              |
|               | Total                        |      | 135     | <b>A</b>          | 17.4%    | +20             |
| Traffic       | Infraction                   | I    | 1,824   | <b>A</b>          | +0.9%    | +17             |
| Hairic        | Misdemeanor                  | M    | 196     | ▼                 | -29.0%   | -8(             |
|               | Capias                       | CA   | 25      | ▼                 | -59.0%   | -36             |
|               | Show Cause                   | SC   | 22      | <b>A</b>          | +175.0%  | +14             |
|               | Felony                       | F    | 0       | ▼                 | -100.0%  | -1              |
|               | Total                        |      | 2,067   | ▼                 | -4.0%    | -86             |
| Civil         | Warrant in Debt              | WD   | 136     | <b>A</b>          | +44.7%   | +42             |
| CIVII         | Garnishment                  | GA   | 90      | <b>A</b>          | +26.8%   | +19             |
|               | Unlawful Detainer            | UD   | 30      | ▼                 | -16.7%   | -6              |
|               | Other                        | ОТ   | 16      | <b>A</b>          | +6.7%    | + 1             |
|               | Protective Order             | PO   | 10      | <b>A</b>          | +400.0%  | +               |
|               | Preliminary Protective Order | PP   | 8       | <b>A</b>          | +166.7%  | +5              |
|               | Admin License                | AL   | 4       | <b>A</b>          | +300.0%  | +3              |
|               | Show Cause                   | SC   | 2       | $\Leftrightarrow$ |          | -               |
|               | Abstract                     | AJ   | 1       | <b>A</b>          | -        | +1              |
|               | Interrogatory                | IN   | 1       | ▼                 | -50.0%   | -1              |
|               | Overweight                   | OC   | 1       | ▼                 | -50.0%   | -1              |
|               | Tenants Assertion            | TA   | 1       | <b>A</b>          | -        | +1              |
|               | Bond Forfeiture              | BF   | 0       | ▼                 | -100.0%  | -1              |
|               | Detinue                      | DT   | 0       | ▼                 | -100.0%  | -1              |
|               | Total                        |      | 300     | <b>A</b>          | 30.4%    | +70             |
| Civil         | Temporary Detention Order    | TD   | 9       | <b>A</b>          | +28.6%   | +2              |
| mmitments     | Emergency Custody Order      | EC   | 5       | <b>A</b>          | +150.0%  | +3              |
| mmitments<br> | Total                        |      | 14      | <b>A</b> .        | 55.6%    | +5              |
|               | GRAND TOTAL                  |      | 2,516   | <b>A</b>          | 0.4%     | +9              |

| Category                   | Summary | Change   | % Change | Absolute Change |
|----------------------------|---------|----------|----------|-----------------|
| Felony                     | 45      | ▼        | +66.7%   | +18             |
| Garnishment                | 91      | ▼        | +24.7%   | +18             |
| General Civil              | 136     | ▼        | +43.2%   | +41             |
| Infraction/Civil Violation | 1,826   | ▼        | +0.7%    | +12             |
| Landlord /Tenant           | 31      | <b>A</b> | -13.9%   | -5              |
| Misdemeanor                | 275     | ▼        | -21.9%   | -77             |
| Other                      | 94      | <b>_</b> | -10.5%   | -11             |
| Protective Orders          | 18      | <b>A</b> | +260.0%  | +13             |
| GRAND TOTAL                | 2,516   | <b>A</b> | 0.4%     | +9              |

<sup>\*</sup> Compared to same time period as previous year

<sup>\*\*</sup> Case Type Categories are defined in the 2017 Virginia Judicial Workload Assessment

January 2025 thru March 2025 Filings (Compared to January 2024 thru March 2024)