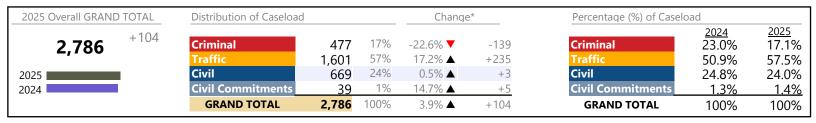

2025 Overall GRAND TOTAL Distribution of Caseload Change\* Percentage (%) of Caseload 2024 13.9% 2025 +764 13% 12.9% 2.0% 🔺 Criminal Criminal 1,080 +21 8,364 54% 53.8% 4,499 35.1% ▲ +1,16843.8% Civil Civil 2,648 32% -12.6% **T** -381 39.9% 31.7% 2025 Civil Commitments 2% -44 2024 -24.3% **T Civil Commitments** 2.4% 1.6% 137 **GRAND TOTAL** 8,364 100% 10.1% 🔺 +764 **GRAND TOTAL** 100% 100%