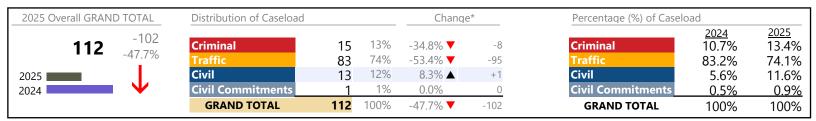

January 2025 thru March 2025 Dispositions (Compared to January 2024 thru March 2024)

**Emporia**District: 6 FIPS: 595

2025 Overall GRAND TOTAL Distribution of Caseload Percentage (%) of Caseload Change\* 2024 5.6% 2025 7.2% 7% Criminal 24.6% ▲ +29 Criminal 147 2,051 1,506 73% -7.3% **▼** -118 77.0% 73.4% Civil Civil 391 19% 7.7% ▲ +28 17.2% 19.1% 2025 ■ **Civil Commitments** 0% 2024 133.3% ▲ +4 **Civil Commitments** 0.1% 0.3% **GRAND TOTAL** 2,051 100% -2.7% **T** -57 **GRAND TOTAL** 100% 100%