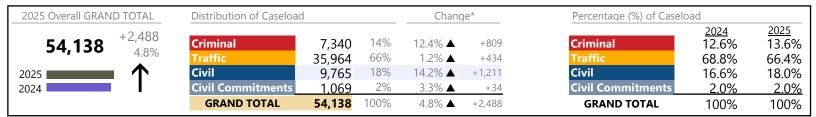

January 2025 thru March 2025 Dispositions (Compared to January 2024 thru March 2024)

Suffolk
District: 5 FIPS: 800

2025 Overall GRAND TOTAL Distribution of Caseload Change\* Percentage (%) of Caseload 2024 17.0% 2025 +873 16% 16.1% +96 Criminal **Criminal** 948 11.3% 5,886 17.4% 36% 35.8% 2,110 26.8% ▲ +446 33.2% Civil Civil 2,702 46% 14.7% ▲ +347 47.0% 45.9% **Civil Commitments** 2% -11.3% **▼** 2024 -16 **Civil Commitments** 2.8% 2.1% 126 **GRAND TOTAL** 100% +873 5,886 17.4% ▲ **GRAND TOTAL** 100% 100%