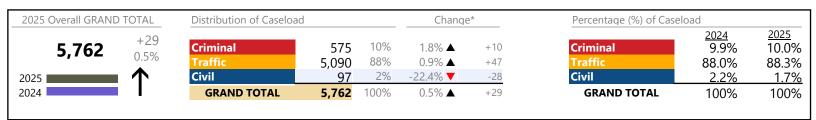

January 2025 thru March 2025 Dispositions (Compared to January 2024 thru March 2024)

Suffolk
District: 5 FIPS: 800

2025 Overall GRAND TOTAL Distribution of Caseload Change\* Percentage (%) of Caseload 2024 17.0% 2025 +873 16% 16.1% +96 Criminal **Criminal** 948 11.3% 5,886 17.4% 36% 35.8% 2,110 26.8% ▲ +446 33.2% Civil Civil 2,702 46% 14.7% ▲ +347 47.0% 45.9% **Civil Commitments** 2% -11.3% **▼** 2024 -16 **Civil Commitments** 2.8% 2.1% 126 **GRAND TOTAL** 100% +873 5,886 17.4% ▲ **GRAND TOTAL** 100% 100%

## **Dispositions by Division & Code**

| Division    | Case Type Description                       | Code | Summary | Change            | % Change | Absolute Change |
|-------------|---------------------------------------------|------|---------|-------------------|----------|-----------------|
| Criminal    | Misdemeanor                                 | M    | 542     | <b>A</b>          | +4.8%    | +25             |
| Criminal    | Felony                                      | F    | 290     | <b>A</b>          | +18.9%   | +46             |
|             | Capias                                      | CA   | 60      | <b>A</b>          | +5.3%    | +3              |
|             | Civil Violation                             | CV   | 31      | <b>A</b>          | +121.4%  | +17             |
|             | Show Cause                                  | SC   | 25      | <b>A</b>          | +25.0%   | +5              |
|             | Total                                       |      | 948     | <b>A</b>          | 11.3%    | +96             |
| Traffic     | Infraction                                  | I    | 1,238   | <b>A</b>          | +40.5%   | +357            |
| Hallic      | Misdemeanor                                 | M    | 677     | <b>A</b>          | +58.2%   | +249            |
|             | Civil Violation                             | CV   | 116     | ▼                 | -58.4%   | -163            |
|             | Capias                                      | CA   | 43      | ▼                 | -25.9%   | -15             |
|             | Show Cause                                  | SC   | 34      | <b>A</b>          | +112.5%  | +18             |
|             | Felony                                      | F    | 2       | $\leftrightarrow$ |          | _               |
|             | Total                                       |      | 2,110   | <b>A</b>          | 26.8%    | +446            |
| Civil       | Warrant in Debt                             | WD   | 1,261   | <b>A</b>          | +52.1%   | +432            |
| Civii       | Garnishment                                 | GA   | 731     | <b>A</b>          | +0.3%    | +2              |
|             | Unlawful Detainer                           | UD   | 301     | ▼                 | -35.1%   | -163            |
|             | Other                                       | OT   | 138     | <b>A</b>          | +150.9%  | +83             |
|             | Protective Order                            | PO   | 52      | <b>A</b>          | +73.3%   | +22             |
|             | Preliminary Protective Order                | PP   | 48      | <b>A</b>          | +41.2%   | +14             |
|             | Show Cause                                  | SC   | 34      | <b>A</b>          | +30.8%   | +8              |
|             | Detinue                                     | DT   | 27      | ▼                 | -18.2%   | -6              |
|             | Overweight                                  | OC   | 27      | <b>A</b>          | +80.0%   | +12             |
|             | Motor Carrier                               | MC   | 21      | <b>A</b>          | +133.3%  | +12             |
|             | Interrogatory                               | IN   | 19      | <b>A</b>          | +90.0%   | +9              |
|             | Zoning Violation                            | ZO   | 16      | ▼                 | -44.8%   | -13             |
|             | Abstract                                    | AJ   | 14      | ▼                 | -66.7%   | -28             |
|             | Motion for Judgment                         | MJ   | 8       | ▼                 | -46.7%   | -7              |
|             | Bond Forfeiture                             | BF   | 2       | <b>A</b>          | -        | +2              |
|             | Admin License                               | AL   | 1       | ▼                 | -96.8%   | -30             |
|             | Counterclaim                                | CC   | 1       | <b>A</b>          | -        | +1              |
|             | Tenants Assertion                           | TA   | 1_      |                   | -75.0%   | -3              |
|             | Total                                       |      | 2,702   | <b>A</b>          | 14.7%    | +347            |
| Civil       | Temporary Detention Order                   | TD   | 63      | <b>A</b>          | +21.2%   | +11             |
| Commitments | Emergency Custody Order                     | EC   | 38      | ▼                 | -26.9%   | -14             |
|             | Mental Commitment                           | MC   | 24      | ▼                 | -31.4%   | -11             |
|             | Medical Emergency Temporary Detention Order | MT   | 1_      |                   | -66.7%   | -2              |
|             | Total                                       |      | 126     | ▼                 | -11.3%   | -16             |
|             |                                             |      |         |                   |          |                 |

#### **Dispositions by Major Case Category\*\***

**GRAND TOTAL** 

| Category                   | Summary | Change   | % Change | <b>Absolute Change</b> |
|----------------------------|---------|----------|----------|------------------------|
| Felony                     | 292     | <b>A</b> | +18.7%   | +46                    |
| Garnishment                | 750     | <b>A</b> | +1.5%    | +11                    |
| General Civil              | 1,362   | <b>A</b> | +54.8%   | +482                   |
| Infraction/Civil Violation | 1,433   | <b>A</b> | +19.6%   | +235                   |
| Landlord /Tenant           | 302     | ▼        | -35.5%   | -166                   |
| Misdemeanor                | 1,235   | <b>A</b> | +26.8%   | +261                   |

5,886

17.4%

+873

<sup>\*</sup> Compared to same time period as previous year

<sup>\*\*</sup> Case Type Categories are defined in the 2017 Virginia Judicial Workload Assessment

The data reported reflect the case management system. The case types reported may not necessitate judicial involvement.

January 2025 thru March 2025 Dispositions (Compared to January 2024 thru March 2024)

Suffolk District: 5 FIPS: 800

| GRAND TOTAL       | 5,886 | <b>A</b> | 17.4%  | +873 |
|-------------------|-------|----------|--------|------|
| Protective Orders | 100   | <b>A</b> | +56.3% | +36  |
| Other             | 412   | <b>A</b> | -7.2%  | -32  |
|                   |       |          |        |      |