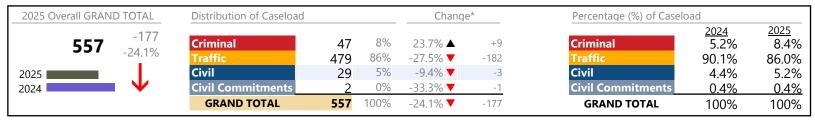

2025 Overall GRAND TOTAL Distribution of Caseload Change\* Percentage (%) of Caseload 2024 18.7% 2025 <del>27.8</del>% 28% Criminal Criminal 208 6.1% ▲ +12 -28.4% 32% 243 -62.8% **T** -410 62.4% 32.4% Civil Civil 288 38% 54.0% ▲ +101 17.9% 38.5% 2025 ■ **Civil Commitments** 1% 0.0% 2024 0 **Civil Commitments** 1.0% 1.3% 10 **GRAND TOTAL** 749 100% -297 -28.4% **T GRAND TOTAL** 100% 100%