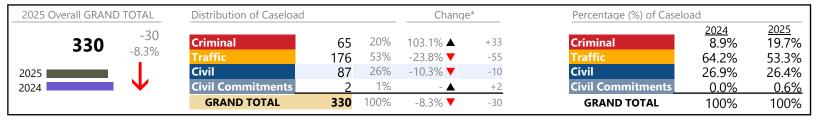

January 2025 thru March 2025 Dispositions (Compared to January 2024 thru March 2024)

**Emporia**District: 6 FIPS: 595

2025 Overall GRAND TOTAL Distribution of Caseload Percentage (%) of Caseload Change\* 2024 5.6% 2025 7.2% 7% Criminal 24.6% ▲ +29 Criminal 147 2,051 1,506 73% -7.3% **▼** -118 77.0% 73.4% Civil Civil 391 19% 7.7% ▲ +28 17.2% 19.1% 2025 ■ **Civil Commitments** 0% 2024 133.3% ▲ +4 **Civil Commitments** 0.1% 0.3% **GRAND TOTAL** 2,051 100% -2.7% **T** -57 **GRAND TOTAL** 100% 100%