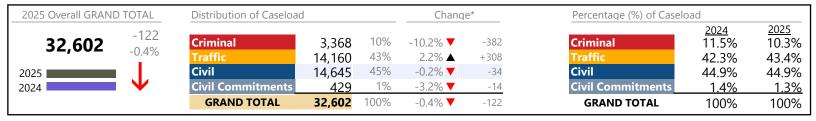

## **Dispositions by Division & Code**

| Division    | Case Type Description                       | Code | Summary | Change            | % Change | <b>Absolute Change</b> |
|-------------|---------------------------------------------|------|---------|-------------------|----------|------------------------|
| Criminal    | Misdemeanor                                 | M    | 1,933   | ▼                 | -13.5%   | -301                   |
| Cilililiai  | Felony                                      | F    | 977     | ▼                 | -2.0%    | -20                    |
|             | Capias                                      | CA   | 268     | <b>A</b>          | +15.0%   | +35                    |
|             | Civil Violation                             | CV   | 129     | ▼                 | -41.1%   | -90                    |
|             | Show Cause                                  | SC   | 61      | ▼                 | -9.0%    | -6                     |
|             | Total                                       |      | 3,368   | ▼                 | -10.2%   | -382                   |
| Traffic     | Infraction                                  | I    | 10,179  | <b>A</b>          | +4.7%    | +457                   |
| Hallic      | Misdemeanor                                 | M    | 3,502   | ▼                 | -2.0%    | -73                    |
|             | Capias                                      | CA   | 271     | ▼                 | -5.2%    | -15                    |
|             | Show Cause                                  | SC   | 123     | <b>A</b>          | +5.1%    | +6                     |
|             | Other                                       | 0    | 74      | ▼                 | -19.6%   | -18                    |
|             | Civil Violation                             | CV   | 10      | ▼                 | -82.8%   | -48                    |
|             | Restricted Operators License                | RL   | 1       | ▼                 | -50.0%   | -1                     |
|             | Total                                       |      | 14,160  | <b>A</b>          | 2.2%     | +308                   |
| Civil       | Garnishment                                 | GA   | 5,884   | <b>A</b>          | +8.6%    | +466                   |
| CIVII       | Warrant in Debt                             | WD   | 4,722   | <b>A</b>          | +23.9%   | +912                   |
|             | Unlawful Detainer                           | UD   | 1,779   | ▼                 | -41.1%   | -1,242                 |
|             | Motion for Judgment                         | MJ   | 521     | ▼                 | -19.1%   | -123                   |
|             | Abstract                                    | AJ   | 385     | <b>A</b>          | +17.4%   | +57                    |
|             | Admin License                               | AL   | 248     | ▼                 | -20.5%   | -64                    |
|             | Interrogatory                               | IN   | 183     | <b>A</b>          | +41.9%   | +54                    |
|             | Preliminary Protective Order                | PP   | 171     | <b>A</b>          | +14.8%   | +22                    |
|             | Show Cause                                  | SC   | 169     | ▼                 | -18.4%   | -38                    |
|             | Protective Order                            | PO   | 165     | <b>A</b>          | +16.2%   | +23                    |
|             | Other                                       | OT   | 113     | ▼                 | -46.9%   | -100                   |
|             | Bond Forfeiture                             | BF   | 98      | ▼                 | -8.4%    | -9                     |
|             | Detinue                                     | DT   | 98      | ▼                 | -10.9%   | -12                    |
|             | Impoundment                                 | IM   | 31      | ▼                 | -3.1%    | -1                     |
|             | Overweight                                  | OC   | 28      | <b>A</b>          | +55.6%   | +10                    |
|             | Tenants Assertion                           | TA   | 27      | <b>A</b>          | +35.0%   | +7                     |
|             | Counterclaim                                | CC   | 15      | <b>A</b>          | +36.4%   | +4                     |
|             | Capias                                      | CA   | 4       |                   | +300.0%  | +3                     |
|             | Petition-Restore Arms                       | PR   | 2       | ▼                 | -50.0%   | -2                     |
|             | Restricted Operators License                | RL   | 1       | $\leftrightarrow$ |          | -                      |
|             | Third Party Claim                           | TH   | 1       | ↔                 |          | -                      |
|             | Crossclaim                                  | CR   | 0       |                   | -100.0%  | -1                     |
|             | Total                                       |      | 14,645  |                   | -0.2%    | -34                    |
| Civil       | Mental Commitment                           | MC   | 271     | <b>A</b>          | +8.4%    | +21                    |
| Commitments | Temporary Detention Order                   | TD   | 114     | ▼                 | -15.6%   | -21                    |
|             | Emergency Custody Order                     | EC   | 26      | <b>A</b>          | +36.8%   | +7                     |
|             | Other                                       | ОТ   | 17      | ▼                 | -55.3%   | -21                    |
|             | Medical Emergency Temporary Detention Order | MT   | 1       |                   |          | _                      |
|             | Total                                       |      | 429     | ▼                 | -3.2%    | -14                    |
|             | GRAND TOTAL                                 |      | 32,602  | ▼                 | -0.4%    | -122                   |

 $<sup>\</sup>ensuremath{^{*}}$  Compared to same time period as previous year

<sup>\*\*</sup> Case Type Categories are defined in the 2017 Virginia Judicial Workload Assessment

January 2025 thru March 2025 Dispositions (Compared to January 2024 thru March 2024)

Virginia Beach
District: 2 FIPS: 810

| Dispositions by Major Case Category** |         |          |          |                 |
|---------------------------------------|---------|----------|----------|-----------------|
| Category                              | Summary | Change   | % Change | Absolute Change |
| Felony                                | 977     | ▼        | -2.0%    | -20             |
| Garnishment                           | 6,067   | <b>A</b> | +9.4%    | +520            |
| General Civil                         | 5,359   | ▼        | +17.0%   | +777            |
| Infraction/Civil Violation            | 10,420  | ▼        | +3.1%    | +311            |
| Involuntary Civil Commitments         | 17      | ▼        | -55.3%   | -21             |
| Landlord /Tenant                      | 1,806   | ▼        | -40.6%   | -1,235          |
| Misdemeanor                           | 5,437   | ▼        | -6.5%    | -375            |
| Other                                 | 2,183   | <b>A</b> | -5.4%    | -124            |
| Protective Orders                     | 336     | <b>A</b> | +15.5%   | +45             |
| GRAND TOTAL                           | 32,602  | ▼        | -0.4%    | -122            |