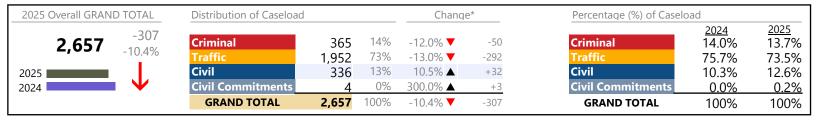

January 2025 thru March 2025 Dispositions (Compared to January 2024 thru March 2024)

Suffolk
District: 5 FIPS: 800

2025 Overall GRAND TOTAL Distribution of Caseload Change\* Percentage (%) of Caseload 2024 17.0% 2025 +873 16% 16.1% +96 Criminal **Criminal** 948 11.3% 5,886 17.4% 36% 35.8% 2,110 26.8% ▲ +446 33.2% Civil Civil 2,702 46% 14.7% ▲ +347 47.0% 45.9% **Civil Commitments** 2% -11.3% **▼** 2024 -16 **Civil Commitments** 2.8% 2.1% 126 **GRAND TOTAL** 100% +873 5,886 17.4% ▲ **GRAND TOTAL** 100% 100%