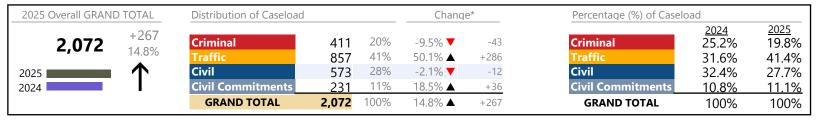

January 2025 thru March 2025 Dispositions (Compared to January 2024 thru March 2024)

**Isle of Wight**District: 5 FIPS: 093

2025 Overall GRAND TOTAL Distribution of Caseload Change\* Percentage (%) of Caseload 2024 10.7% 2025 +285 9% 9.2% -10 Criminal Criminal 249 -3.9% **▼** 2,703 11.8% 67% 66.9% 1,807 12.2% +197 66.6% Civil Civil 641 24% 19.6% ▲ +105 22.2% 23.7% 2025 ■ **Civil Commitments** 0% 2024 -53.8% **T Civil Commitments** 0.5% 0.2% -7 **GRAND TOTAL** 2,703 100% 11.8% +285 **GRAND TOTAL** 100% 100%

# **Dispositions by Division & Code**

| Division   | Case Type Description        | Code | Summary          | Change   | % Change | Absolute Change |
|------------|------------------------------|------|------------------|----------|----------|-----------------|
| Cuincinal  | Misdemeanor                  | M    | 135              | ▼        | -6.3%    | -9              |
| Criminal   | Felony                       | F    | 70               | ▼        | -14.6%   | -12             |
|            | Capias                       | CA   | 27               | <b>A</b> | +58.8%   | +10             |
|            | Show Cause                   | SC   | <u>-</u> .<br>11 | ▼        | -8.3%    | -1              |
|            | Civil Violation              | CV   | 6                | <b>A</b> | +50.0%   | +2              |
|            | Total                        |      | 249              | ▼        | -3.9%    | -10             |
| Traffic    | Infraction                   | I    | 1,366            | <b>A</b> | +17.0%   | +198            |
| Hairic     | Misdemeanor                  | M    | 370              | ▼        | -2.6%    | -10             |
|            | Capias                       | CA   | 43               | ▼        | -6.5%    | -3              |
|            | Show Cause                   | SC   | 23               | <b>A</b> | +130.0%  | +13             |
|            | Felony                       | F    | 4                | ▼        | -33.3%   | -2              |
|            | Civil Violation              | CV   | 1                |          | _        | +1              |
|            | Total                        |      | 1,807            | <b>A</b> | 12.2%    | +197            |
| Civil      | Warrant in Debt              | WD   | 271              | <b>A</b> | +41.9%   | +80             |
| Civii      | Garnishment                  | GA   | 164              | <b>A</b> | +36.7%   | +44             |
|            | Unlawful Detainer            | UD   | 135              | ▼        | -19.2%   | -32             |
|            | Admin License                | AL   | 15               | ▼        | -6.3%    | -1              |
|            | Other                        | OT   | 12               | <b>A</b> | +9.1%    | +1              |
|            | Preliminary Protective Order | PP   | 9                | <b>A</b> | +50.0%   | +3              |
|            | Detinue                      | DT   | 8                | <b>A</b> | +300.0%  | +6              |
|            | Impoundment                  | IM   | 8                | <b>A</b> | +166.7%  | +5              |
|            | Protective Order             | PO   | 8                | <b>A</b> | +60.0%   | +3              |
|            | Abstract                     | AJ   | 3                | ▼        | -25.0%   | -1              |
|            | Interrogatory                | IN   | 2                | ▼        | -33.3%   | -1              |
|            | Show Cause                   | SC   | 2                | ▼        | -50.0%   | -2              |
|            | Capias                       | CA   | 1                | <b>A</b> | -        | +1              |
|            | Counterclaim                 | CC   | 1                | <b>A</b> | -        | +1              |
|            | Restricted Operators License | RL   | 1                | <b>A</b> | -        | +1              |
|            | Tenants Assertion            | TA   | 1                | <b>A</b> | -        | +1              |
|            | Interrogatory-Not            | IC   | 0                | ▼        | -100.0%  | -1              |
|            | Motion for Judgment          | MJ   | 0                | ▼        | -100.0%  | -3              |
|            | Total                        |      | 641              | <b>A</b> | 19.6%    | +105            |
| Civil      | Temporary Detention Order    | TD   | 5                | ▼        | -50.0%   | -5              |
| Commitment | Emergency Custody Order      | EC   | 1                | ▼        | -66.7%   | -2              |
| Commitment | Total                        |      | 6                | ▼        | -53.8%   | -7              |
|            | GRAND TOTAL                  |      | 2,703            | <b>A</b> | 11.8%    | +285            |

| Category                   | Summary | Change   | % Change | <b>Absolute Change</b> |
|----------------------------|---------|----------|----------|------------------------|
| Felony                     | 74      | ▼        | -15.9%   | -14                    |
| Garnishment                | 166     | <b>A</b> | +35.0%   | +43                    |
| General Civil              | 283     | <b>A</b> | +44.4%   | +87                    |
| Infraction/Civil Violation | 1,373   | <b>A</b> | +17.2%   | +201                   |
| Landlord /Tenant           | 136     | <b>A</b> | -18.6%   | -31                    |
| Misdemeanor                | 506     | <b>A</b> | -3.4%    | -18                    |
| Other                      | 148     | <b>A</b> | +8.0%    | +11                    |

January 2025 thru March 2025 Dispositions (Compared to January 2024 thru March 2024)

**Isle of Wight**District: 5 FIPS: 093

 Protective Orders
 17
 ▲
 +54.5%
 +6

 GRAND TOTAL
 2,703
 ▲
 11.8%
 +285

**Southampton**District: 5 FIPS: 175