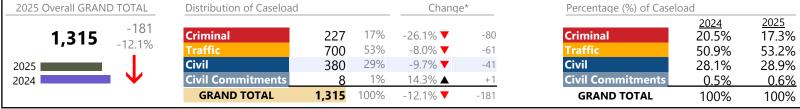

2025 Overall GRAND TOTAL Distribution of Caseload Change\* Percentage (%) of Caseload 2025 <u>2024</u> -139 15% 14.4% ▲ Criminal 14.9% Criminal +144 12.8% 7,684 1,142 -1.8% 50% 50.0% 3,839 5.8% ▲ +210 46.4% Civil Civil 2,566 33% -14.9% **T** -450 38.6% 33.4% **Civil Commitments** 2% -23.9% **T** 2024 -43 **Civil Commitments** 2.3% 1.8% 137 **GRAND TOTAL** 100% 7,684 -1.8% **▼** -139 **GRAND TOTAL** 100% 100%