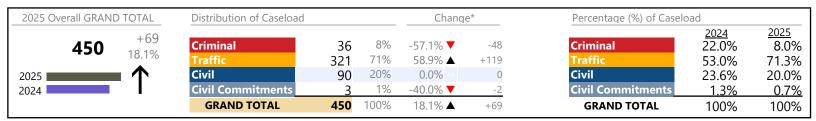

January 2025 thru March 2025 Dispositions (Compared to January 2024 thru March 2024)

Suffolk
District: 5 FIPS: 800

2025 Overall GRAND TOTAL Distribution of Caseload Change\* Percentage (%) of Caseload 2024 17.0% 2025 +873 16% 16.1% +96 Criminal **Criminal** 948 11.3% 5,886 17.4% 36% 35.8% 2,110 26.8% ▲ +446 33.2% Civil Civil 2,702 46% 14.7% ▲ +347 47.0% 45.9% **Civil Commitments** 2% -11.3% **▼** 2024 -16 **Civil Commitments** 2.8% 2.1% 126 **GRAND TOTAL** 100% +873 5,886 17.4% ▲ **GRAND TOTAL** 100% 100%