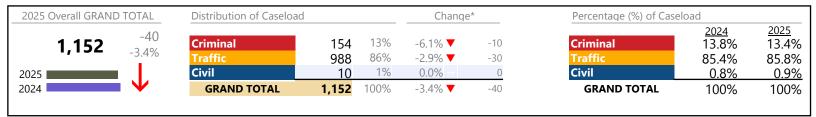

2025 Overall GRAND TOTAL Distribution of Caseload Change\* Percentage (%) of Caseload 2025 <u>2024</u> -139 15% 14.4% ▲ Criminal 14.9% Criminal +144 12.8% 7,684 1,142 -1.8% 50% 50.0% 3,839 5.8% ▲ +210 46.4% Civil Civil 2,566 33% -14.9% **T** -450 38.6% 33.4% **Civil Commitments** 2% -23.9% **T** 2024 -43 **Civil Commitments** 2.3% 1.8% 137 **GRAND TOTAL** 100% 7,684 -1.8% **▼** -139 **GRAND TOTAL** 100% 100%