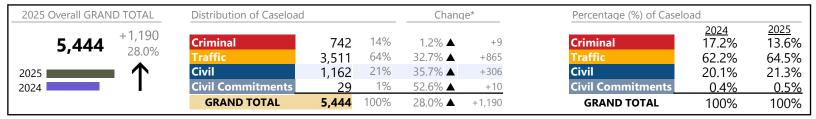

4/14/2025 10:30:10AM

January 2025 thru March 2025 Dispositions (Compared to January 2024 thru March 2024)

Norfolk

District: 4 FIPS: 710

| 2025 Overall GRAND TOTAL   | Distribution of Caseload Change* |                      | Percentage (%) of Caselo | eload               |               |                     |                               |                        |
|----------------------------|----------------------------------|----------------------|--------------------------|---------------------|---------------|---------------------|-------------------------------|------------------------|
| <b>22,140</b> -1,461 -6.2% | Criminal<br>Traffic              | 3,029<br>10,077      | 14%<br>46%               | 14.8% ▲<br>-6.3% ▼  | +390          | Criminal<br>Traffic | <u>2024</u><br>11.2%<br>45.5% | 2025<br>13.7%<br>45.5% |
| 2025                       | Civil Commitments                | 8,799                | 40%<br>1%                | -12.2% ▼<br>26.3% ▲ | -1,227<br>+49 | Civil Commitments   | 42.5%                         | 39.7%                  |
| 2024                       | GRAND TOTAL                      | 235<br><b>22,140</b> | 100%                     | -6.2% ▼             | -1,461        | GRAND TOTAL         | <u>0.8%</u><br>100%           | <u>1.1%</u><br>100%    |