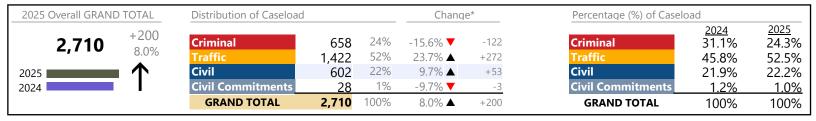

4/14/2025 10:30:10AM

January 2025 thru March 2025 Dispositions (Compared to January 2024 thru March 2024)

Norfolk

District: 4 FIPS: 710

| 2025 Overall GRAND TOTAL   | Distribution of Caseload Change* |                      | Percentage (%) of Caselo | eload               |               |                     |                               |                        |
|----------------------------|----------------------------------|----------------------|--------------------------|---------------------|---------------|---------------------|-------------------------------|------------------------|
| <b>22,140</b> -1,461 -6.2% | Criminal<br>Traffic              | 3,029<br>10,077      | 14%<br>46%               | 14.8% ▲<br>-6.3% ▼  | +390          | Criminal<br>Traffic | <u>2024</u><br>11.2%<br>45.5% | 2025<br>13.7%<br>45.5% |
| 2025                       | Civil Commitments                | 8,799                | 40%<br>1%                | -12.2% ▼<br>26.3% ▲ | -1,227<br>+49 | Civil Commitments   | 42.5%                         | 39.7%                  |
| 2024                       | GRAND TOTAL                      | 235<br><b>22,140</b> | 100%                     | -6.2% ▼             | -1,461        | GRAND TOTAL         | <u>0.8%</u><br>100%           | <u>1.1%</u><br>100%    |