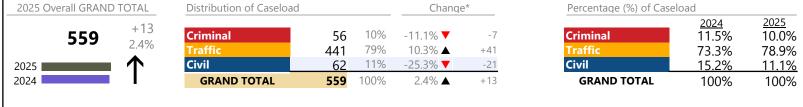

January 2025 thru March 2025 Dispositions (Compared to January 2024 thru March 2024)

2025 Overall GRAND TOTAL Distribution of Caseload Change\* Percentage (%) of Caseload 2024 3.7% 2025 7% 77.4% ▲ +82 Criminal Criminal 188 6.6% 2,830 -0.1% 83% 2,339 -5.9% **▼** -146 87.7% 82.7% Civil Civil 289 10% 24.0% +56 8.2% 10.2% **Civil Commitments** 0% 2024 55.6% ▲ +5 **Civil Commitments** 0.3% 0.5% 14 **GRAND TOTAL** 2,830 100% -0.1% **▼** -3 **GRAND TOTAL** 100% 100%