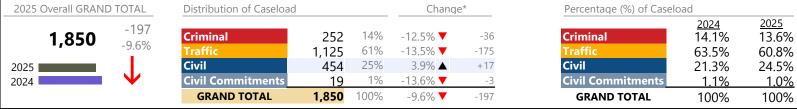

2025 Overall GRAND TOTAL Distribution of Caseload Change\* Percentage (%) of Caseload 2025 <u>2024</u> -139 15% 14.4% ▲ Criminal 14.9% Criminal +144 12.8% 7,684 1,142 -1.8% 50% 50.0% 3,839 5.8% ▲ +210 46.4% Civil Civil 2,566 33% -14.9% **T** -450 38.6% 33.4% **Civil Commitments** 2% -23.9% **T** 2024 -43 **Civil Commitments** 2.3% 1.8% 137 **GRAND TOTAL** 100% 7,684 -1.8% **▼** -139 **GRAND TOTAL** 100% 100%