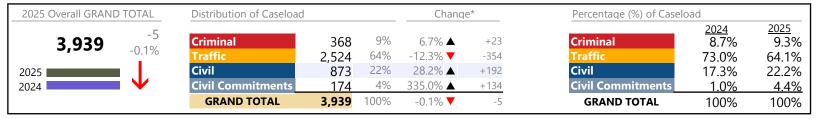

GRAND TOTAL

|                    |                                             |    | Summary        | Change            | % Change | Absolute Change |
|--------------------|---------------------------------------------|----|----------------|-------------------|----------|-----------------|
| 61                 | Emorgancy Custody Order                     | EC | -              | _                 | -5.2%    | -97             |
| Civil              | Emergency Custody Order Other               | OT | 1,774<br>1,083 | Å                 | +1.7%    | +18             |
| Commitments        | Medical Emergency Temporary Detention Order | MT | 116            | _                 | +6.4%    | +7              |
|                    | Petition                                    | PT | 80             | $\leftrightarrow$ |          | _               |
|                    | Medical Emergency Custody Order             | ME | 5              | <b>A</b>          | +66.7%   | +2              |
|                    | Total                                       |    | 12,415         | •                 | -1.0%    | -121            |
|                    | GRAND TOTAL                                 |    | 592,289        | <b>A</b>          | 1.8%     | +10,507         |
| Category           | ajor Case Category**                        |    | Summary        | Change            | % Change | Absolute Change |
| 5 ,                |                                             |    | _              | Change            | J        | 5               |
| Felony             |                                             |    | 21,724         |                   | -0.2%    | -54             |
| Garnishment        |                                             |    | 48,693         | <b>A</b>          | +10.3%   | +4,541          |
| General Civil      |                                             |    | 76,753         | <b>A</b>          | +28.7%   | +17,127         |
| Infraction/Civil \ | /iolation                                   |    | 262,159        | <b>A</b>          | -0.4%    | -1,112          |
| Involuntary Civil  | Commitments                                 |    | 1,163          | <b>A</b>          | +1.6%    | +18             |
| Landlord /Tenar    | nt                                          |    | 27,304         | ▼                 | -28.7%   | -10,984         |
| Misdemeanor        |                                             |    | 109,666        | ▼                 | +0.1%    | +75             |
| New to Workloa     | nd Study                                    |    | 1              | $\leftrightarrow$ |          | 0               |
| Other              | •                                           |    | 39,752         | ▼                 | +2.4%    | +920            |
| Protective Orde    | rs                                          |    | 5,074          | ▼                 | -0.5%    | -24             |

592,289

\* Compared to same time period as previous year

\*\* Case Type Categories are defined in the 2017 Virginia Judicial Workload Assessment

The data reported reflect the case management system. The case types reported may not necessitate judicial involvement.

1.8%

Chesapeake
District: 1 FIPS: 550

January 2025 thru March 2025 Dispositions (Compared to January 2024 thru March 2024)