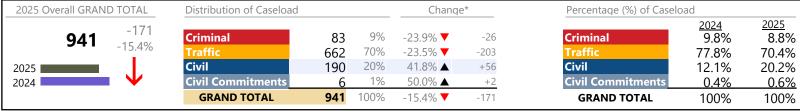

January 2025 thru March 2025 Dispositions (Compared to January 2024 thru March 2024)

**Emporia**District: 6 FIPS: 595

2025 Overall GRAND TOTAL Distribution of Caseload Percentage (%) of Caseload Change\* 2024 5.6% 2025 7.2% 7% Criminal 24.6% ▲ +29 Criminal 147 2,051 1,506 73% -7.3% **▼** -118 77.0% 73.4% Civil Civil 391 19% 7.7% ▲ +28 17.2% 19.1% 2025 ■ **Civil Commitments** 0% 2024 133.3% ▲ +4 **Civil Commitments** 0.1% 0.3% **GRAND TOTAL** 2,051 100% -2.7% **T** -57 **GRAND TOTAL** 100% 100%