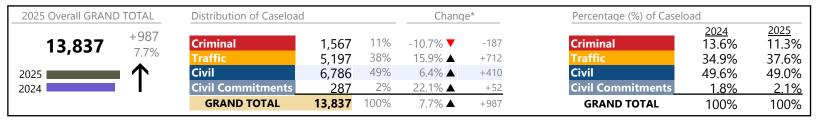

## **Dispositions by Division & Code**

| Division    | Case Type Description                       | Code   | Cmannan.           | Change            | 0/ Change              | Absolute Change |
|-------------|---------------------------------------------|--------|--------------------|-------------------|------------------------|-----------------|
|             |                                             |        | Summary            | Change            | % Change               | Absolute Change |
| Criminal    | Misdemeanor                                 | M<br>F | 764<br>531         | •                 | -16.5%                 | -151<br>-92     |
|             | Felony                                      | -      | 521                | ·                 | -15.0%<br>+33.5%       |                 |
|             | Capias                                      | CA     | 223                | <u> </u>          |                        | +56             |
|             | Show Cause                                  | SC     | 46                 | <b>V</b>          | -2.1%                  | -1              |
|             | Civil Violation Total                       | CV     | 13<br><b>1,567</b> | <u> </u>          | +8.3%                  | +1<br>-187      |
|             | Infraction                                  | I      | 3,773              | <u> </u>          | +49.0%                 | +1,240          |
| Traffic     | Misdemeanor                                 | M      |                    | <b>A</b>          | -10.7%                 | -140            |
|             | Capias                                      | CA     | 1,174              | × ×               | +17.0%                 | +19             |
|             | Civil Violation                             | CV     | 131<br>61          | <b>—</b>          | -84.0%                 | -321            |
|             | Felony                                      | F      |                    | <u> </u>          | -50.0%                 |                 |
|             | ,                                           |        | 27                 | ¥                 | -50.0%<br>-25.0%       | -27<br>-9       |
|             | Show Cause                                  | SC     | 27                 | ▼ ·               |                        |                 |
|             | Other                                       | 0      | <u>4</u>           | <u> </u>          | -92.6%<br><b>15.9%</b> | -50             |
|             | Total                                       |        | 5,197              |                   |                        | +712            |
| Civil       | Warrant in Debt                             | WD     | 2,690              | <b>A</b>          | +23.9%                 | +519            |
|             | Garnishment                                 | GA     | 2,518              | <u> </u>          | +15.5%                 | +338            |
|             | Unlawful Detainer                           | UD     | 787                | <u> </u>          | -33.6%                 | -398            |
|             | Zoning Violation                            | ZO     | 113                | ▼                 | -8.9%                  | -11             |
|             | Show Cause                                  | SC     | 112                | <b>A</b>          | +43.6%                 | +34             |
|             | Other                                       | ОТ     | 108                | <b>A</b>          | -12.2%                 | -15             |
|             | Preliminary Protective Order                | PP     | 97                 | ▼                 | -13.4%                 | -15             |
|             | Protective Order                            | PO     | 74                 | ▼                 | -19.6%                 | -18             |
|             | Admin License                               | AL     | 61                 | ▼                 | -30.7%                 | -27             |
|             | Abstract                                    | AJ     | 53                 | <b>A</b>          | +39.5%                 | +15             |
|             | Interrogatory                               | IN     | 37                 | <b>A</b>          | +32.1%                 | +9              |
|             | Detinue                                     | DT     | 32                 | ▼                 | -37.3%                 | -19             |
|             | Motion for Judgment                         | MJ     | 28                 | ▼                 | -30.0%                 | -12             |
|             | Bond Forfeiture                             | BF     | 21                 | ▼                 | -38.2%                 | -13             |
|             | Tenants Assertion                           | TA     | 18                 | <b>A</b>          | +80.0%                 | +8              |
|             | Impoundment                                 | IM     | 17                 | <b>A</b>          | +30.8%                 | +4              |
|             | Overweight                                  | OC     | 10                 | <b>A</b>          | +233.3%                | +7              |
|             | Counterclaim                                | CC     | 4                  | <b>A</b>          | +100.0%                | +2              |
|             | Petition-Restore Arms                       | PR     | 3                  | <b>A</b>          | +200.0%                | +2              |
|             | Capias                                      | CA     | 2                  | $\leftrightarrow$ |                        | -               |
|             | Third Party Claim                           | TH     | 1                  | $\leftrightarrow$ |                        | -               |
|             | Total                                       |        | 6,786              | <b>A</b>          | 6.4%                   | +410            |
| Civil       | Temporary Detention Order                   | TD     | 104                | <b>A</b>          | +16.9%                 | +15             |
| commitments | Emergency Custody Order                     | EC     | 99                 | <b>A</b>          | +20.7%                 | +17             |
|             | Mental Commitment                           | MC     | 79                 | <b>A</b>          | +29.5%                 | +18             |
|             | Other                                       | ОТ     | 4                  | <b>A</b>          | +300.0%                | +3              |
|             | Medical Emergency Temporary Detention Order | MT     | 1                  | ▼                 | -50.0%                 | -1              |
|             | Total                                       |        | 287                | <b>A</b>          | 22.1%                  | +52             |
|             | GRAND TOTAL                                 |        | 13,837             |                   | 7.7%                   | +987            |

 $<sup>\</sup>ensuremath{^{*}}$  Compared to same time period as previous year

<sup>\*\*</sup> Case Type Categories are defined in the 2017 Virginia Judicial Workload Assessment

January 2025 thru March 2025 Dispositions (Compared to January 2024 thru March 2024)