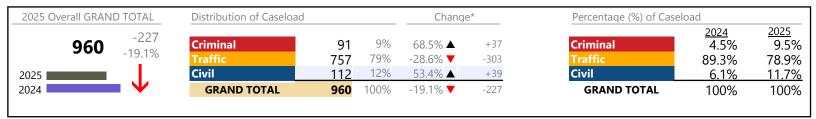

January 2025 thru March 2025 Dispositions (Compared to January 2024 thru March 2024)

**Emporia**District: 6 FIPS: 595

2025 Overall GRAND TOTAL Distribution of Caseload Percentage (%) of Caseload Change\* 2024 5.6% 2025 7.2% 7% Criminal 24.6% ▲ +29 Criminal 147 2,051 1,506 73% -7.3% **▼** -118 77.0% 73.4% Civil Civil 391 19% 7.7% ▲ +28 17.2% 19.1% 2025 ■ **Civil Commitments** 0% 2024 133.3% ▲ +4 **Civil Commitments** 0.1% 0.3% **GRAND TOTAL** 2,051 100% -2.7% **T** -57 **GRAND TOTAL** 100% 100%