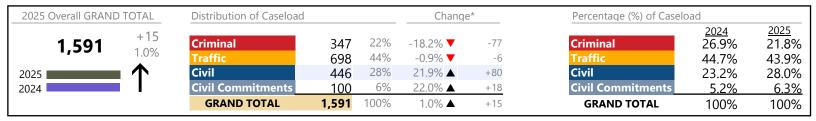

2025 Overall GRAND TOTAL Distribution of Caseload Change\* Percentage (%) of Caseload 2025 <u>2024</u> -139 15% 14.4% ▲ Criminal 14.9% Criminal +144 12.8% 7,684 1,142 -1.8% 50% 50.0% 3,839 5.8% ▲ +210 46.4% Civil Civil 2,566 33% -14.9% **T** -450 38.6% 33.4% **Civil Commitments** 2% -23.9% **T** 2024 -43 **Civil Commitments** 2.3% 1.8% 137 **GRAND TOTAL** 100% 7,684 -1.8% **▼** -139 **GRAND TOTAL** 100% 100%