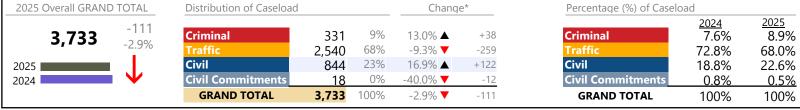

2025 Overall GRAND TOTAL Distribution of Caseload Change\* Percentage (%) of Caseload 2024 18.7% 2025 <del>27.8</del>% 28% Criminal Criminal 208 6.1% ▲ +12 -28.4% 32% 243 -62.8% **T** -410 62.4% 32.4% Civil Civil 288 38% 54.0% ▲ +101 17.9% 38.5% 2025 ■ **Civil Commitments** 1% 0.0% 2024 0 **Civil Commitments** 1.0% 1.3% 10 **GRAND TOTAL** 749 100% -297 -28.4% **T GRAND TOTAL** 100% 100%