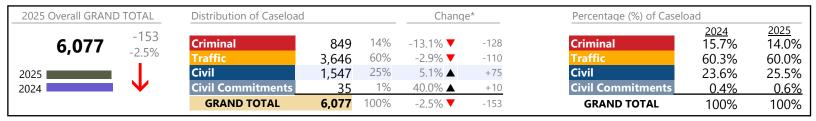

2025 Overall GRAND TOTAL Distribution of Caseload Change\* Percentage (%) of Caseload 2025 <u>2024</u> -139 15% 14.4% ▲ Criminal 14.9% Criminal +144 12.8% 7,684 1,142 -1.8% 50% 50.0% 3,839 5.8% ▲ +210 46.4% Civil Civil 2,566 33% -14.9% **T** -450 38.6% 33.4% **Civil Commitments** 2% -23.9% **T** 2024 -43 **Civil Commitments** 2.3% 1.8% 137 **GRAND TOTAL** 100% 7,684 -1.8% **▼** -139 **GRAND TOTAL** 100% 100%

# **Dispositions by Division & Code**

| Division    | Case Type Description        | Code | Summary | Change            | % Change  | Absolute Change |
|-------------|------------------------------|------|---------|-------------------|-----------|-----------------|
| Criminal    | Misdemeanor                  | M    | 632     | <b>A</b>          | +21.5%    | +112            |
| Criminal    | Felony                       | F    | 353     | ▼                 | -0.6%     | -2              |
|             | Capias                       | CA   | 110     | <b>A</b>          | +26.4%    | +23             |
|             | Show Cause                   | SC   | 30      | <b>A</b>          | +30.4%    | +7              |
|             | Civil Violation              | CV   | 16      | <b>A</b>          | +23.1%    | +3              |
|             | Restricted Operators License | RL   | 1       | <b>A</b>          | -         | +1              |
|             | Total                        |      | 1,142   | <b>A</b>          | 14.4%     | +144            |
| Traffic     | Infraction                   | I    | 3,095   | ▼                 | -0.1%     | -4              |
| Trairie     | Misdemeanor                  | M    | 591     | <b>A</b>          | +42.1%    | +175            |
|             | Capias                       | CA   | 76      | <b>A</b>          | +35.7%    | +20             |
|             | Civil Violation              | CV   | 42      | <b>A</b>          | +2,000.0% | +40             |
|             | Show Cause                   | SC   | 32      | ▼                 | -40.7%    | -22             |
|             | Restricted Operators License | RL   | 3       |                   | +50.0%    | +1              |
|             | Total                        |      | 3,839   | <b>A</b>          | 5.8%      | +210            |
| Civil       | Warrant in Debt              | WD   | 1,267   | <b>A</b>          | +82.0%    | +571            |
| CIVII       | Unlawful Detainer            | UD   | 742     | ▼                 | -34.7%    | -395            |
|             | Garnishment                  | GA   | 272     | ▼                 | -65.7%    | -520            |
|             | Other                        | OT   | 63      | ▼                 | -53.0%    | -71             |
|             | Preliminary Protective Order | PP   | 56      | ▼                 | -28.2%    | -22             |
|             | Motion for Judgment          | MJ   | 50      | <b>A</b>          | +257.1%   | +36             |
|             | Protective Order             | PO   | 36      | ▼                 | -36.8%    | -21             |
|             | Abstract                     | AJ   | 23      | $\Leftrightarrow$ |           | -               |
|             | Detinue                      | DT   | 20      | ▼                 | -25.9%    | -7              |
|             | Show Cause                   | SC   | 19      | ▼                 | -17.4%    | -4              |
|             | Interrogatory                | IN   | 10      | ▼                 | -41.2%    | -7              |
|             | Tenants Assertion            | TA   | 4       | <b>A</b>          | +33.3%    | +1              |
|             | Bond Forfeiture              | BF   | 2       | $\leftrightarrow$ |           | -               |
|             | Impoundment                  | IM   | 1       | <b>A</b>          | -         | +1              |
|             | Overweight                   | OC   | 1       | <b>A</b>          | _         | +1              |
|             | Admin License                | AL   | 0       | ▼                 | -100.0%   | -2              |
|             | Capias                       | CA   | 0       | ▼                 | -100.0%   | -2              |
|             | Counterclaim                 | CC   | 0       | ▼                 | -100.0%   | -8              |
|             | Petition-Restore Arms        | PR   | 0       | ▼                 | -100.0%   | -1              |
|             | Total                        |      | 2,566   | ▼                 | -14.9%    | -450            |
| Civil       | Emergency Custody Order      | EC   | 67      | ▼                 | -35.0%    | -36             |
| Commitments | Mental Commitment            | MC   | 64      | ▼                 | -11.1%    | -8              |
| Commitments | Other                        | OT   | 6       | <b>A</b>          | +20.0%    | +1              |
|             | Total                        |      | 137     | ▼                 | -23.9%    | -43             |
|             | GRAND TOTAL                  |      | 7,684   | ▼                 | -1.8%     | -139            |

| Category                      | Summary | Change   | % Change | <b>Absolute Change</b> |
|-------------------------------|---------|----------|----------|------------------------|
| Felony                        | 353     | ▼        | -0.6%    | -2                     |
| Garnishment                   | 282     | ▼        | -65.1%   | -527                   |
| General Civil                 | 1,337   | <b>A</b> | +80.7%   | +597                   |
| Infraction/Civil Violation    | 3,154   | <b>A</b> | +1.3%    | +40                    |
| Involuntary Civil Commitments | 6       | <b>A</b> | +20.0%   | +1                     |