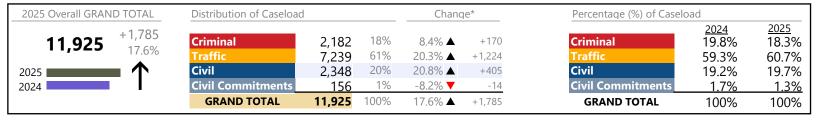

4/14/2025 10:30:10AM

January 2025 thru March 2025 Dispositions (Compared to January 2024 thru March 2024)

Norfolk

District: 4 FIPS: 710

| 2025 Overall GRAND TOTAL   | Distribution of Caseload Change* |                      | Percentage (%) of Caselo | eload               |               |                     |                               |                        |
|----------------------------|----------------------------------|----------------------|--------------------------|---------------------|---------------|---------------------|-------------------------------|------------------------|
| <b>22,140</b> -1,461 -6.2% | Criminal<br>Traffic              | 3,029<br>10,077      | 14%<br>46%               | 14.8% ▲<br>-6.3% ▼  | +390          | Criminal<br>Traffic | <u>2024</u><br>11.2%<br>45.5% | 2025<br>13.7%<br>45.5% |
| 2025                       | Civil Commitments                | 8,799                | 40%<br>1%                | -12.2% ▼<br>26.3% ▲ | -1,227<br>+49 | Civil Commitments   | 42.5%                         | 39.7%                  |
| 2024                       | GRAND TOTAL                      | 235<br><b>22,140</b> | 100%                     | -6.2% ▼             | -1,461        | GRAND TOTAL         | <u>0.8%</u><br>100%           | <u>1.1%</u><br>100%    |