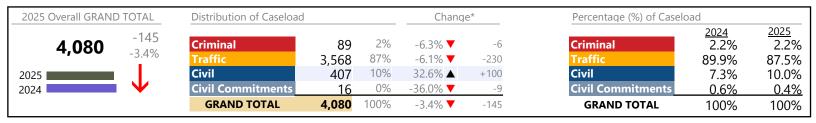

2025 Overall GRAND TOTAL Distribution of Caseload Change\* Percentage (%) of Caseload 2024 18.7% 2025 <del>27.8</del>% 28% Criminal Criminal 208 6.1% ▲ +12 -28.4% 32% 243 -62.8% **T** -410 62.4% 32.4% Civil Civil 288 38% 54.0% ▲ +101 17.9% 38.5% 2025 ■ **Civil Commitments** 1% 0.0% 2024 0 **Civil Commitments** 1.0% 1.3% 10 **GRAND TOTAL** 749 100% -297 -28.4% **T GRAND TOTAL** 100% 100%

## **Dispositions by Division & Code**

| Division | Case Type Description        | Code | Summary | Change   | % Change | Absolute Change |
|----------|------------------------------|------|---------|----------|----------|-----------------|
| Criminal | Misdemeanor                  | M    | 122     | <b>A</b> | +8.9%    | +1(             |
| Criminai | Felony                       | F    | 43      | <b>A</b> | +38.7%   | +12             |
|          | Capias                       | CA   | 25      | ▼        | -39.0%   | -16             |
|          | Show Cause                   | SC   | 16      | <b>A</b> | +45.5%   | + [             |
|          | Civil Violation              | CV   | 2       | <b>A</b> | +100.0%  | +1              |
|          | Total                        |      | 208     | <b>A</b> | 6.1%     | +12             |
| Traffic  | Infraction                   | I    | 166     | ▼        | -67.8%   | -349            |
| Hairic   | Misdemeanor                  | M    | 75      | ▼        | -42.7%   | -56             |
|          | Capias                       | CA   | 1       | ▼        | -75.0%   | -3              |
|          | Show Cause                   | SC   | 1       | <b>A</b> | -        | +1              |
|          | Civil Violation              | CV   | 0       |          | -100.0%  | -3              |
|          | Total                        |      | 243     | ▼        | -62.8%   | -410            |
| Civil    | Garnishment                  | GA   | 147     | <b>A</b> | +145.0%  | +87             |
| Civii    | Warrant in Debt              | WD   | 77      | <b>A</b> | +120.0%  | +42             |
|          | Unlawful Detainer            | UD   | 43      | <b>A</b> | +13.2%   | +5              |
|          | Other                        | OT   | 13      | ▼        | -31.6%   | -6              |
|          | Interrogatory                | IN   | 2       | <b>A</b> | -        | +2              |
|          | Protective Order             | PO   | 2       | <b>A</b> | +100.0%  | +1              |
|          | Show Cause                   | SC   | 2       | <b>A</b> | +100.0%  | +1              |
|          | Capias                       | CA   | 1       | <b>A</b> | -        | +1              |
|          | Preliminary Protective Order | PP   | 1       | ▼        | -75.0%   | -3              |
|          | Abstract                     | AJ   | 0       | ▼        | -100.0%  | -2              |
|          | Admin License                | AL   | 0       | ▼        | -100.0%  | -4              |
|          | Bond Forfeiture              | BF   | 0       | ▼        | -100.0%  | -2              |
|          | Detinue                      | DT   | 0       | ▼        | -100.0%  | -15             |
|          | Motion for Judgment          | MJ   | 0       |          | -100.0%  | -6              |
|          | Total                        |      | 288     | <b>A</b> | 54.0%    | +101            |
| Civil    | Emergency Custody Order      | EC   | 6       | <b>A</b> | +20.0%   | +1              |
| mmitmen  | Temporary Detention Order    | TD   | 4       | ▼        | -20.0%   | -1              |
|          | Total                        |      | 10      |          | 0.0%     | 0               |
|          | GRAND TOTAL                  |      | 749     | ▼        | -28.4%   | -297            |