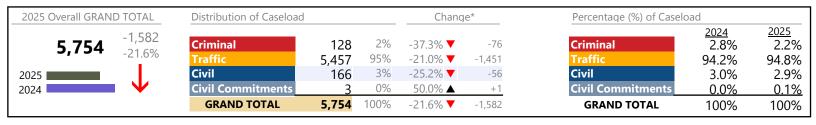

2025 Overall GRAND TOTAL Distribution of Caseload Change\* Percentage (%) of Caseload 2025 <u>2024</u> -139 15% 14.4% ▲ Criminal 14.9% Criminal +144 12.8% 7,684 1,142 -1.8% 50% 50.0% 3,839 5.8% ▲ +210 46.4% Civil Civil 2,566 33% -14.9% **T** -450 38.6% 33.4% **Civil Commitments** 2% -23.9% **T** 2024 -43 **Civil Commitments** 2.3% 1.8% 137 **GRAND TOTAL** 100% 7,684 -1.8% **▼** -139 **GRAND TOTAL** 100% 100%