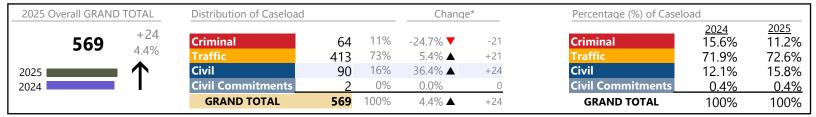

2025 Overall GRAND TOTAL Distribution of Caseload Change\* Percentage (%) of Caseload 2024 18.7% 2025 <del>27.8</del>% 28% Criminal Criminal 208 6.1% ▲ +12 -28.4% 32% 243 -62.8% **T** -410 62.4% 32.4% Civil Civil 288 38% 54.0% ▲ +101 17.9% 38.5% 2025 ■ **Civil Commitments** 1% 0.0% 2024 0 **Civil Commitments** 1.0% 1.3% 10 **GRAND TOTAL** 749 100% -297 -28.4% **T GRAND TOTAL** 100% 100%

## **Dispositions by Division & Code**

| Division | Case Type Description        | Code | Summary | Change   | % Change | Absolute Change |
|----------|------------------------------|------|---------|----------|----------|-----------------|
| Criminal | Misdemeanor                  | M    | 122     | <b>A</b> | +8.9%    | +1(             |
| Criminai | Felony                       | F    | 43      | <b>A</b> | +38.7%   | +12             |
|          | Capias                       | CA   | 25      | ▼        | -39.0%   | -16             |
|          | Show Cause                   | SC   | 16      | <b>A</b> | +45.5%   | + [             |
|          | Civil Violation              | CV   | 2       | <b>A</b> | +100.0%  | +1              |
|          | Total                        |      | 208     | <b>A</b> | 6.1%     | +12             |
| Traffic  | Infraction                   | I    | 166     | ▼        | -67.8%   | -349            |
| Hairic   | Misdemeanor                  | M    | 75      | ▼        | -42.7%   | -56             |
|          | Capias                       | CA   | 1       | ▼        | -75.0%   | -3              |
|          | Show Cause                   | SC   | 1       | <b>A</b> | -        | +1              |
|          | Civil Violation              | CV   | 0       |          | -100.0%  | -3              |
|          | Total                        |      | 243     | ▼        | -62.8%   | -410            |
| Civil    | Garnishment                  | GA   | 147     | <b>A</b> | +145.0%  | +87             |
| Civii    | Warrant in Debt              | WD   | 77      | <b>A</b> | +120.0%  | +42             |
|          | Unlawful Detainer            | UD   | 43      | <b>A</b> | +13.2%   | +5              |
|          | Other                        | OT   | 13      | ▼        | -31.6%   | -6              |
|          | Interrogatory                | IN   | 2       | <b>A</b> | -        | +2              |
|          | Protective Order             | PO   | 2       | <b>A</b> | +100.0%  | +1              |
|          | Show Cause                   | SC   | 2       | <b>A</b> | +100.0%  | +1              |
|          | Capias                       | CA   | 1       | <b>A</b> | -        | +1              |
|          | Preliminary Protective Order | PP   | 1       | ▼        | -75.0%   | -3              |
|          | Abstract                     | AJ   | 0       | ▼        | -100.0%  | -2              |
|          | Admin License                | AL   | 0       | ▼        | -100.0%  | -4              |
|          | Bond Forfeiture              | BF   | 0       | ▼        | -100.0%  | -2              |
|          | Detinue                      | DT   | 0       | ▼        | -100.0%  | -15             |
|          | Motion for Judgment          | MJ   | 0       |          | -100.0%  | -6              |
|          | Total                        |      | 288     | <b>A</b> | 54.0%    | +101            |
| Civil    | Emergency Custody Order      | EC   | 6       | <b>A</b> | +20.0%   | +1              |
| mmitmen  | Temporary Detention Order    | TD   | 4       | ▼        | -20.0%   | -1              |
|          | Total                        |      | 10      |          | 0.0%     | 0               |
|          | GRAND TOTAL                  |      | 749     | ▼        | -28.4%   | -297            |

| Category                   | Summary | Change   | % Change | <b>Absolute Change</b> |
|----------------------------|---------|----------|----------|------------------------|
| Felony                     | 43      | <b>A</b> | +38.7%   | +12                    |
| Garnishment                | 149     | <b>A</b> | +148.3%  | +89                    |
| General Civil              | 77      | ▼        | +37.5%   | +21                    |
| Infraction/Civil Violation | 168     | ▼        | -67.6%   | -351                   |
| Landlord /Tenant           | 43      | <b>A</b> | +13.2%   | +5                     |
| Misdemeanor                | 197     | ▼        | -18.9%   | -46                    |
| Other                      | 69      | <b>A</b> | -26.6%   | -25                    |
| Protective Orders          | 3       | <b>A</b> | -40.0%   | -2                     |
| GRAND TOTAL                | 749     | ▼        | -28.4%   | -297                   |