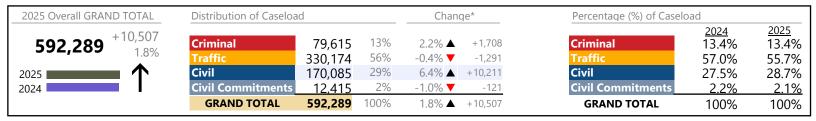

GRAND TOTAL

|                    |                                             |    | Summary        | Change            | % Change | Absolute Change |
|--------------------|---------------------------------------------|----|----------------|-------------------|----------|-----------------|
| 61                 | Emorgancy Custody Order                     | EC | -              | _                 | -5.2%    | -97             |
| Civil              | Emergency Custody Order Other               | OT | 1,774<br>1,083 | Å                 | +1.7%    | +18             |
| Commitments        | Medical Emergency Temporary Detention Order | MT | 116            | _                 | +6.4%    | +7              |
|                    | Petition                                    | PT | 80             | $\leftrightarrow$ |          | _               |
|                    | Medical Emergency Custody Order             | ME | 5              | <b>A</b>          | +66.7%   | +2              |
|                    | Total                                       |    | 12,415         | •                 | -1.0%    | -121            |
|                    | GRAND TOTAL                                 |    | 592,289        | <b>A</b>          | 1.8%     | +10,507         |
| Category           | ajor Case Category**                        |    | Summary        | Change            | % Change | Absolute Change |
| 5 ,                |                                             |    | _              | Change            | J        | 5               |
| Felony             |                                             |    | 21,724         |                   | -0.2%    | -54             |
| Garnishment        |                                             |    | 48,693         | <b>A</b>          | +10.3%   | +4,541          |
| General Civil      |                                             |    | 76,753         | <b>A</b>          | +28.7%   | +17,127         |
| Infraction/Civil \ | /iolation                                   |    | 262,159        | <b>A</b>          | -0.4%    | -1,112          |
| Involuntary Civil  | Commitments                                 |    | 1,163          | <b>A</b>          | +1.6%    | +18             |
| Landlord /Tenar    | nt                                          |    | 27,304         | ▼                 | -28.7%   | -10,984         |
| Misdemeanor        |                                             |    | 109,666        | ▼                 | +0.1%    | +75             |
| New to Workloa     | nd Study                                    |    | 1              | $\leftrightarrow$ |          | 0               |
| Other              | •                                           |    | 39,752         | ▼                 | +2.4%    | +920            |
| Protective Orde    | rs                                          |    | 5,074          | ▼                 | -0.5%    | -24             |

592,289

\* Compared to same time period as previous year

\*\* Case Type Categories are defined in the 2017 Virginia Judicial Workload Assessment

The data reported reflect the case management system. The case types reported may not necessitate judicial involvement.

1.8%

Chesapeake
District: 1 FIPS: 550

January 2025 thru March 2025 Dispositions (Compared to January 2024 thru March 2024)