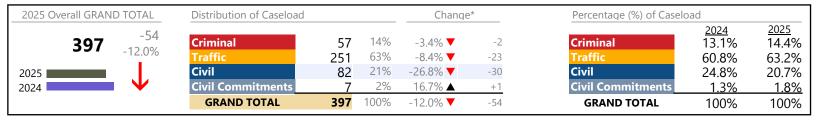

2025 Overall GRAND TOTAL Distribution of Caseload Change\* Percentage (%) of Caseload 2024 18.7% 2025 <del>27.8</del>% 28% Criminal Criminal 208 6.1% ▲ +12 -28.4% 32% 243 -62.8% **T** -410 62.4% 32.4% Civil Civil 288 38% 54.0% ▲ +101 17.9% 38.5% 2025 ■ **Civil Commitments** 1% 0.0% 2024 0 **Civil Commitments** 1.0% 1.3% 10 **GRAND TOTAL** 749 100% -297 -28.4% **T GRAND TOTAL** 100% 100%