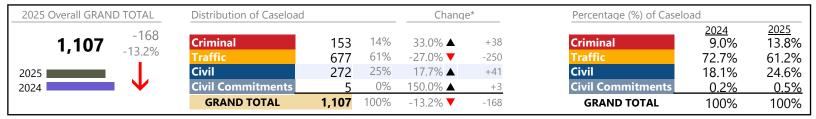

4/14/2025 10:30:10AM

January 2025 thru March 2025 Dispositions (Compared to January 2024 thru March 2024)

Norfolk

District: 4 FIPS: 710

| 2025 Overall GRAND TOTAL   | Distribution of Caseload Change* |                      | Percentage (%) of Caselo | eload               |               |                     |                               |                        |
|----------------------------|----------------------------------|----------------------|--------------------------|---------------------|---------------|---------------------|-------------------------------|------------------------|
| <b>22,140</b> -1,461 -6.2% | Criminal<br>Traffic              | 3,029<br>10,077      | 14%<br>46%               | 14.8% ▲<br>-6.3% ▼  | +390          | Criminal<br>Traffic | <u>2024</u><br>11.2%<br>45.5% | 2025<br>13.7%<br>45.5% |
| 2025                       | Civil Commitments                | 8,799                | 40%<br>1%                | -12.2% ▼<br>26.3% ▲ | -1,227<br>+49 | Civil Commitments   | 42.5%                         | 39.7%                  |
| 2024                       | GRAND TOTAL                      | 235<br><b>22,140</b> | 100%                     | -6.2% ▼             | -1,461        | GRAND TOTAL         | <u>0.8%</u><br>100%           | <u>1.1%</u><br>100%    |