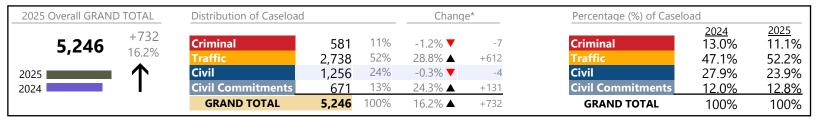

4/14/2025 10:30:10AM

January 2025 thru March 2025 Dispositions (Compared to January 2024 thru March 2024)

Norfolk

District: 4 FIPS: 710

| 2025 Overall GRAND TOTAL   | Distribution of Caseload Change* |                      | Percentage (%) of Caselo | eload               |               |                     |                               |                        |
|----------------------------|----------------------------------|----------------------|--------------------------|---------------------|---------------|---------------------|-------------------------------|------------------------|
| <b>22,140</b> -1,461 -6.2% | Criminal<br>Traffic              | 3,029<br>10,077      | 14%<br>46%               | 14.8% ▲<br>-6.3% ▼  | +390          | Criminal<br>Traffic | <u>2024</u><br>11.2%<br>45.5% | 2025<br>13.7%<br>45.5% |
| 2025                       | Civil Commitments                | 8,799                | 40%<br>1%                | -12.2% ▼<br>26.3% ▲ | -1,227<br>+49 | Civil Commitments   | 42.5%                         | 39.7%                  |
| 2024                       | GRAND TOTAL                      | 235<br><b>22,140</b> | 100%                     | -6.2% ▼             | -1,461        | GRAND TOTAL         | <u>0.8%</u><br>100%           | <u>1.1%</u><br>100%    |