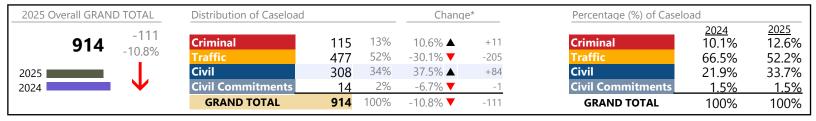

January 2025 thru March 2025 Dispositions (Compared to January 2024 thru March 2024)

2025 Overall GRAND TOTAL Distribution of Caseload Change\* Percentage (%) of Caseload 2024 3.7% 2025 7% 77.4% ▲ +82 Criminal Criminal 188 6.6% 2,830 -0.1% 83% 2,339 -5.9% **▼** -146 87.7% 82.7% Civil Civil 289 10% 24.0% +56 8.2% 10.2% **Civil Commitments** 0% 2024 55.6% ▲ +5 **Civil Commitments** 0.3% 0.5% 14 **GRAND TOTAL** 2,830 100% -0.1% **▼** -3 **GRAND TOTAL** 100% 100%

## **Dispositions by Division & Code**

| Criminal      | Case Type Description  Misdemeanor Felony Capias Show Cause Civil Violation | Code<br>M<br>F<br>CA | Summary<br>133<br>33 | Change            | % <b>Change</b> +95.6% | Absolute Change +65 |
|---------------|-----------------------------------------------------------------------------|----------------------|----------------------|-------------------|------------------------|---------------------|
| Criminai      | Felony<br>Capias<br>Show Cause                                              | F<br>CA              | 33                   | <b>A</b>          |                        | +65                 |
| Criminal      | Felony<br>Capias<br>Show Cause                                              | CA                   | 33                   | <b>A</b>          |                        |                     |
|               | Capias<br>Show Cause                                                        |                      |                      | _                 | +43.5%                 | +10                 |
| 9             | Show Cause                                                                  | 66                   | 14                   | <b>A</b>          | +133.3%                | +8                  |
|               | Civil Violation                                                             | SC                   | 5                    | $\leftrightarrow$ |                        | -                   |
|               | CIVII VIOIALIOII                                                            | CV                   | 3                    | ▼                 | -25.0%                 | -1                  |
|               | Total                                                                       |                      | 188                  | <b>A</b>          | 77.4%                  | +82                 |
| Traffic       | Infraction                                                                  | I                    | 2,017                | ▼                 | -2.7%                  | -56                 |
| Hairie        | Misdemeanor                                                                 | M                    | 266                  | ▼                 | -20.8%                 | -70                 |
|               | Capias                                                                      | CA                   | 33                   | ▼                 | -49.2%                 | -32                 |
|               | Show Cause                                                                  | SC                   | 23                   | <b>A</b>          | +155.6%                | +14                 |
| F             | Felony                                                                      | F                    | 0                    |                   | -100.0%                | -2                  |
|               | Total                                                                       |                      | 2,339                | ▼                 | -5.9%                  | -146                |
|               | Warrant in Debt                                                             | WD                   | 121                  | <b>A</b>          | +30.1%                 | +28                 |
|               | Garnishment                                                                 | GA                   | 88                   | <b>A</b>          | +29.4%                 | +20                 |
|               | Unlawful Detainer                                                           | UD                   | 33                   | ▼                 | -17.5%                 | -7                  |
|               | Other                                                                       | OT                   | 16                   | <b>A</b>          | +6.7%                  | +1                  |
|               | Protective Order                                                            | PO                   | 11                   | <b>A</b>          | +266.7%                | +8                  |
|               | Preliminary Protective Order                                                | PP                   | 8                    | <b>A</b>          | +166.7%                | +5                  |
|               | Admin License                                                               | AL                   | 4                    | <b>A</b>          | +300.0%                | +3                  |
|               | Overweight                                                                  | OC                   | 3                    | <b>A</b>          | +50.0%                 | +1                  |
|               | Interrogatory                                                               | IN                   | 2                    | $\leftrightarrow$ |                        | -                   |
|               | Show Cause                                                                  | SC                   | 2                    | $\leftrightarrow$ |                        | -                   |
|               | Abstract                                                                    | AJ                   | 1                    | <b>A</b>          | -                      | +1                  |
|               | Bond Forfeiture                                                             | BF                   | 0                    | ▼                 | -100.0%                | -1                  |
|               | Detinue                                                                     | DT                   | 0                    | ▼                 | -100.0%                | -1                  |
| · ·           | Motion for Judgment                                                         | MJ                   | 0                    | ▼                 | -100.0%                | -1                  |
| F             | Petition-Restore Arms                                                       | PR                   | 0                    | ▼                 | -100.0%                | -1                  |
|               | Total                                                                       |                      | 289                  | <b>A</b>          | 24.0%                  | +56                 |
|               | Temporary Detention Order                                                   | TD                   | 9                    | <b>A</b>          | +28.6%                 | +2                  |
| Commitments - | Emergency Custody Order                                                     | EC                   | 5                    |                   | +150.0%                | +3                  |
|               | Total                                                                       |                      | 14                   | <b>A</b>          | 55.6%                  | +5                  |
|               | GRAND TOTAL                                                                 |                      | 2,830                | ▼                 | -0.1%                  | -3                  |

| Category                   | Summary | Change   | % Change | <b>Absolute Change</b> |
|----------------------------|---------|----------|----------|------------------------|
| Felony                     | 33      | ▼        | +32.0%   | +8                     |
| Garnishment                | 90      | <b>A</b> | +28.6%   | +20                    |
| General Civil              | 121     | ▼        | +26.0%   | +25                    |
| Infraction/Civil Violation | 2,023   | <b>A</b> | -2.7%    | -56                    |
| Landlord /Tenant           | 33      | ▼        | -17.5%   | -7                     |
| Misdemeanor                | 399     | <b>A</b> | -1.2%    | -5                     |
| Other                      | 112     | <b>A</b> | -0.9%    | -1                     |
| Protective Orders          | 19      | <b>A</b> | +216.7%  | +13                    |
| GRAND TOTAL                | 2,830   | ▼        | -0.1%    | -3                     |