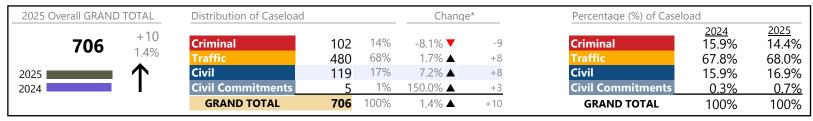

January 2025 thru March 2025 Dispositions (Compared to January 2024 thru March 2024)

**Isle of Wight**District: 5 FIPS: 093

2025 Overall GRAND TOTAL Distribution of Caseload Change\* Percentage (%) of Caseload 2024 10.7% 2025 +285 9% 9.2% -10 Criminal Criminal 249 -3.9% **▼** 2,703 11.8% 67% 66.9% 1,807 12.2% +197 66.6% Civil Civil 641 24% 19.6% ▲ +105 22.2% 23.7% 2025 ■ **Civil Commitments** 0% 2024 -53.8% **T Civil Commitments** 0.5% 0.2% -7 **GRAND TOTAL** 2,703 100% 11.8% +285 **GRAND TOTAL** 100% 100%