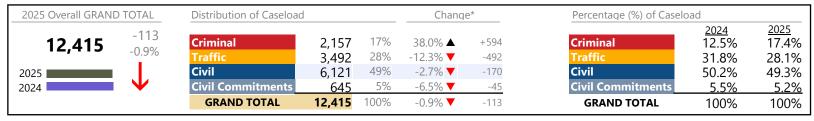

4/14/2025 10:30:10AM

January 2025 thru March 2025 Dispositions (Compared to January 2024 thru March 2024)

Norfolk

District: 4 FIPS: 710

| 2025 Overall GRAND TOTAL   | Distribution of Caseload Change* |                      | Percentage (%) of Caselo | eload               |               |                     |                               |                        |
|----------------------------|----------------------------------|----------------------|--------------------------|---------------------|---------------|---------------------|-------------------------------|------------------------|
| <b>22,140</b> -1,461 -6.2% | Criminal<br>Traffic              | 3,029<br>10,077      | 14%<br>46%               | 14.8% ▲<br>-6.3% ▼  | +390          | Criminal<br>Traffic | <u>2024</u><br>11.2%<br>45.5% | 2025<br>13.7%<br>45.5% |
| 2025                       | Civil Commitments                | 8,799                | 40%<br>1%                | -12.2% ▼<br>26.3% ▲ | -1,227<br>+49 | Civil Commitments   | 42.5%                         | 39.7%                  |
| 2024                       | GRAND TOTAL                      | 235<br><b>22,140</b> | 100%                     | -6.2% ▼             | -1,461        | GRAND TOTAL         | <u>0.8%</u><br>100%           | <u>1.1%</u><br>100%    |

# **Dispositions by Division & Code**

| Division   | Case Type Description                       | Code | Summary | Change   | % Change | Absolute Change |
|------------|---------------------------------------------|------|---------|----------|----------|-----------------|
| Criminal   | Misdemeanor                                 | M    | 2,114   | ▼        | +22.0%   | +381            |
| Cililina   | Felony                                      | F    | 685     | ▼        | -7.2%    | -53             |
|            | Show Cause                                  | SC   | 120     | <b>A</b> | +44.6%   | +37             |
|            | Capias                                      | CA   | 67      | <b>A</b> | +19.6%   | +11             |
|            | Civil Violation                             | CV   | 43      | <b>A</b> | +48.3%   | +14             |
|            | Total                                       |      | 3,029   | <b>A</b> | 14.8%    | +390            |
| Traffic    | Infraction                                  | I    | 8,663   | ▼        | -7.0%    | -657            |
| Harric     | Misdemeanor                                 | M    | 1,231   | ▼        | -4.6%    | -60             |
|            | Show Cause                                  | SC   | 93      | <b>A</b> | +151.4%  | +56             |
|            | Other                                       | 0    | 59      | <b>A</b> | +34.1%   | +15             |
|            | Felony                                      | F    | 26      | ▼        | -35.0%   | -14             |
|            | Capias                                      | CA   | 4       | ▼        | -20.0%   | -1              |
|            | Civil Violation                             | CV   | 1       | <b>A</b> | -        | +1              |
|            | Restricted Operators License                | RL   | 0       | ▼        | -100.0%  | -13             |
|            | Total                                       |      | 10,077  | ▼        | -6.3%    | -673            |
| Civil      | Garnishment                                 | GA   | 3,071   | ▼        | -15.1%   | -545            |
| C.V.II     | Warrant in Debt                             | WD   | 2,583   | <b>A</b> | +16.9%   | +373            |
|            | Unlawful Detainer                           | UD   | 1,697   | ▼        | -36.9%   | -991            |
|            | Other                                       | OT   | 450     | <b>A</b> | +16.3%   | +63             |
|            | Preliminary Protective Order                | PP   | 218     | ▼        | -4.0%    | -9              |
|            | Protective Order                            | PO   | 190     | ▼        | -21.5%   | -52             |
|            | Abstract                                    | AJ   | 140     | ▼        | -24.7%   | -46             |
|            | Show Cause                                  | SC   | 129     | ▼        | +2.4%    | +3              |
|            | Bond Forfeiture                             | BF   | 98      | <b>A</b> | +66.1%   | +39             |
|            | Admin License                               | AL   | 64      | <b>A</b> | +14.3%   | +8              |
|            | Interrogatory                               | IN   | 44      | <u> </u> | -31.3%   | -20             |
|            | Detinue                                     | DT   | 43      | ▼        | -31.7%   | -20             |
|            | Tenants Assertion                           | TA   | 34      | <b>_</b> | +47.8%   | +11             |
|            | Motion for Judgment                         | MJ   | 21      | <u> </u> | -66.1%   | -41             |
|            | Counterclaim                                | CC   | 9       | ▼        | -30.8%   | -4              |
|            | Impoundment                                 | IM   | 6       | <b>≜</b> | +50.0%   | +2              |
|            | Capias                                      | CA   | 1       | <b>A</b> | -        | +1              |
|            | Petition-Restore Arms                       | PR   | 1       |          | - 40.00/ | +1              |
|            | Total                                       |      | 8,799   | ▼        | -12.2%   | -1,227          |
| Civil      | Temporary Detention Order                   | TD   | 100     | <b>A</b> | +284.6%  | +74             |
| Commitment | Mental Commitment                           | MC   | 64      | <b>V</b> | -3.0%    | -2              |
|            | Emergency Custody Order                     | EC   | 35      | ▼        | -47.0%   | -31             |
|            | Petition                                    | PT   | 21      | <b>_</b> | +90.9%   | +10             |
|            | Other                                       | OT   | 13      | ▼        | -18.8%   | -3              |
|            | Medical Emergency Temporary Detention Order | MT   | 2       |          | -        | +2              |
|            | Medical Emergency Custody Order             | ME   | 0       |          | -100.0%  | -1              |
|            | Total                                       |      | 235     | <b>A</b> | 26.3%    | +49             |
|            | GRAND TOTAL                                 |      | 22,140  | ▼        | -6.2%    | -1,461          |

<sup>\*</sup> Compared to same time period as previous year

<sup>\*\*</sup> Case Type Categories are defined in the 2017 Virginia Judicial Workload Assessment

January 2025 thru March 2025 Dispositions (Compared to January 2024 thru March 2024)

Norfolk
District: 4 FIPS: 710

| Dispositions by Major Case Category** |         |          |          |                 |
|---------------------------------------|---------|----------|----------|-----------------|
| Category                              | Summary | Change   | % Change | Absolute Change |
| Felony                                | 711     | ▼        | -8.6%    | -67             |
| Garnishment                           | 3,115   | <b>A</b> | -15.4%   | -565            |
| General Civil                         | 2,684   | <b>A</b> | +12.8%   | +304            |
| Infraction/Civil Violation            | 8,766   | <b>A</b> | -6.7%    | -627            |
| Involuntary Civil Commitments         | 34      | <b>A</b> | +25.9%   | +7              |
| Landlord /Tenant                      | 1,731   | <b>A</b> | -36.1%   | -980            |
| Misdemeanor                           | 3,345   | ▼        | +10.1%   | +308            |
| Other                                 | 1,346   | <b>A</b> | +19.5%   | +220            |
| Protective Orders                     | 408     | ▼        | -13.0%   | -61             |
| GRAND TOTAL                           | 22.140  | ▼        | -6.2%    | -1,461          |

<sup>\*</sup> Compared to same time period as previous year

<sup>\*\*</sup> Case Type Categories are defined in the 2017 Virginia Judicial Workload Assessment

Franklin City
District: 5 FIPS: 620

January 2025 thru March 2025 Dispositions (Compared to January 2024 thru March 2024)