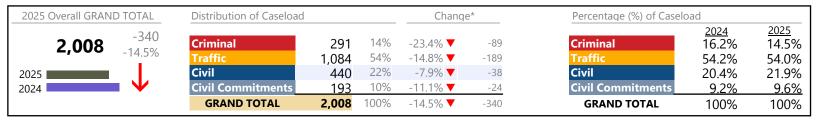

4/14/2025 10:30:10AM

January 2025 thru March 2025 Dispositions (Compared to January 2024 thru March 2024)

Norfolk

District: 4 FIPS: 710

| 2025 Overall GRAND TOTAL   | Distribution of Caseload Change* |                      | Percentage (%) of Caselo | eload               |               |                     |                               |                        |
|----------------------------|----------------------------------|----------------------|--------------------------|---------------------|---------------|---------------------|-------------------------------|------------------------|
| <b>22,140</b> -1,461 -6.2% | Criminal<br>Traffic              | 3,029<br>10,077      | 14%<br>46%               | 14.8% ▲<br>-6.3% ▼  | +390          | Criminal<br>Traffic | <u>2024</u><br>11.2%<br>45.5% | 2025<br>13.7%<br>45.5% |
| 2025                       | Civil Commitments                | 8,799                | 40%<br>1%                | -12.2% ▼<br>26.3% ▲ | -1,227<br>+49 | Civil Commitments   | 42.5%                         | 39.7%                  |
| 2024                       | GRAND TOTAL                      | 235<br><b>22,140</b> | 100%                     | -6.2% ▼             | -1,461        | GRAND TOTAL         | <u>0.8%</u><br>100%           | <u>1.1%</u><br>100%    |