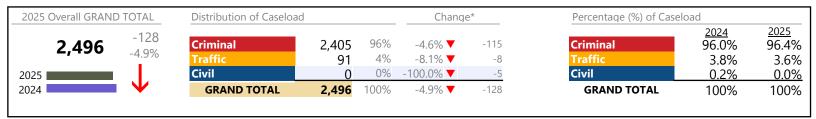

January 2025 thru March 2025 Dispositions (Compared to January 2024 thru March 2024)

**Isle of Wight**District: 5 FIPS: 093

2025 Overall GRAND TOTAL Distribution of Caseload Change\* Percentage (%) of Caseload 2024 10.7% 2025 +285 9% 9.2% -10 Criminal Criminal 249 -3.9% **▼** 2,703 11.8% 67% 66.9% 1,807 12.2% +197 66.6% Civil Civil 641 24% 19.6% ▲ +105 22.2% 23.7% 2025 ■ **Civil Commitments** 0% 2024 -53.8% **T Civil Commitments** 0.5% 0.2% -7 **GRAND TOTAL** 2,703 100% 11.8% +285 **GRAND TOTAL** 100% 100%

# **Dispositions by Division & Code**

| Division   | Case Type Description        | Code | Summary          | Change   | % Change | Absolute Change |
|------------|------------------------------|------|------------------|----------|----------|-----------------|
| Cuincinal  | Misdemeanor                  | M    | 135              | ▼        | -6.3%    | -9              |
| Criminal   | Felony                       | F    | 70               | ▼        | -14.6%   | -12             |
|            | Capias                       | CA   | 27               | <b>A</b> | +58.8%   | +10             |
|            | Show Cause                   | SC   | <u>-</u> .<br>11 | ▼        | -8.3%    | -1              |
|            | Civil Violation              | CV   | 6                | <b>A</b> | +50.0%   | +2              |
|            | Total                        |      | 249              | ▼        | -3.9%    | -10             |
| Traffic    | Infraction                   | I    | 1,366            | <b>A</b> | +17.0%   | +198            |
| Hairic     | Misdemeanor                  | M    | 370              | ▼        | -2.6%    | -10             |
|            | Capias                       | CA   | 43               | ▼        | -6.5%    | -3              |
|            | Show Cause                   | SC   | 23               | <b>A</b> | +130.0%  | +13             |
|            | Felony                       | F    | 4                | ▼        | -33.3%   | -2              |
|            | Civil Violation              | CV   | 1                |          | _        | +1              |
|            | Total                        |      | 1,807            | <b>A</b> | 12.2%    | +197            |
| Civil      | Warrant in Debt              | WD   | 271              | <b>A</b> | +41.9%   | +80             |
| Civii      | Garnishment                  | GA   | 164              | <b>A</b> | +36.7%   | +44             |
|            | Unlawful Detainer            | UD   | 135              | ▼        | -19.2%   | -32             |
|            | Admin License                | AL   | 15               | ▼        | -6.3%    | -1              |
|            | Other                        | OT   | 12               | <b>A</b> | +9.1%    | +1              |
|            | Preliminary Protective Order | PP   | 9                | <b>A</b> | +50.0%   | +3              |
|            | Detinue                      | DT   | 8                | <b>A</b> | +300.0%  | +6              |
|            | Impoundment                  | IM   | 8                | <b>A</b> | +166.7%  | +5              |
|            | Protective Order             | PO   | 8                | <b>A</b> | +60.0%   | +3              |
|            | Abstract                     | AJ   | 3                | ▼        | -25.0%   | -1              |
|            | Interrogatory                | IN   | 2                | ▼        | -33.3%   | -1              |
|            | Show Cause                   | SC   | 2                | ▼        | -50.0%   | -2              |
|            | Capias                       | CA   | 1                | <b>A</b> | -        | +1              |
|            | Counterclaim                 | CC   | 1                | <b>A</b> | -        | +1              |
|            | Restricted Operators License | RL   | 1                | <b>A</b> | -        | +1              |
|            | Tenants Assertion            | TA   | 1                | <b>A</b> | -        | +1              |
|            | Interrogatory-Not            | IC   | 0                | ▼        | -100.0%  | -1              |
|            | Motion for Judgment          | MJ   | 0                | ▼        | -100.0%  | -3              |
|            | Total                        |      | 641              | <b>A</b> | 19.6%    | +105            |
| Civil      | Temporary Detention Order    | TD   | 5                | ▼        | -50.0%   | -5              |
| Commitment | Emergency Custody Order      | EC   | 1                | ▼        | -66.7%   | -2              |
| Commitment | Total                        |      | 6                | ▼        | -53.8%   | -7              |
|            | GRAND TOTAL                  |      | 2,703            | <b>A</b> | 11.8%    | +285            |

| Category                   | Summary | Change   | % Change | <b>Absolute Change</b> |
|----------------------------|---------|----------|----------|------------------------|
| Felony                     | 74      | ▼        | -15.9%   | -14                    |
| Garnishment                | 166     | <b>A</b> | +35.0%   | +43                    |
| General Civil              | 283     | <b>A</b> | +44.4%   | +87                    |
| Infraction/Civil Violation | 1,373   | <b>A</b> | +17.2%   | +201                   |
| Landlord /Tenant           | 136     | <b>A</b> | -18.6%   | -31                    |
| Misdemeanor                | 506     | <b>A</b> | -3.4%    | -18                    |
| Other                      | 148     | <b>A</b> | +8.0%    | +11                    |

January 2025 thru March 2025 Dispositions (Compared to January 2024 thru March 2024)

**Isle of Wight**District: 5 FIPS: 093

 Protective Orders
 17
 ▲
 +54.5%
 +6

 GRAND TOTAL
 2,703
 ▲
 11.8%
 +285

**Southampton**District: 5 FIPS: 175