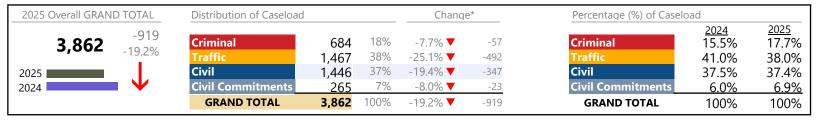

January 2025 thru March 2025 Dispositions (Compared to January 2024 thru March 2024)

Suffolk
District: 5 FIPS: 800

2025 Overall GRAND TOTAL Distribution of Caseload Change\* Percentage (%) of Caseload 2024 17.0% 2025 +873 16% 16.1% +96 Criminal **Criminal** 948 11.3% 5,886 17.4% 36% 35.8% 2,110 26.8% ▲ +446 33.2% Civil Civil 2,702 46% 14.7% ▲ +347 47.0% 45.9% **Civil Commitments** 2% -11.3% **▼** 2024 -16 **Civil Commitments** 2.8% 2.1% 126 **GRAND TOTAL** 100% +873 5,886 17.4% ▲ **GRAND TOTAL** 100% 100%