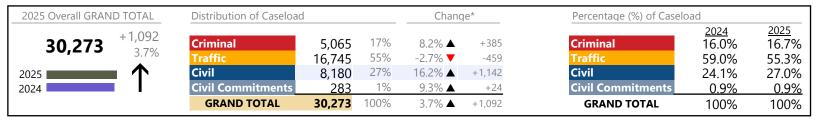

January 2025 thru March 2025 Dispositions (Compared to January 2024 thru March 2024)

Suffolk
District: 5 FIPS: 800

2025 Overall GRAND TOTAL Distribution of Caseload Change\* Percentage (%) of Caseload 2024 17.0% 2025 +873 16% 16.1% +96 Criminal **Criminal** 948 11.3% 5,886 17.4% 36% 35.8% 2,110 26.8% ▲ +446 33.2% Civil Civil 2,702 46% 14.7% ▲ +347 47.0% 45.9% **Civil Commitments** 2% -11.3% **▼** 2024 -16 **Civil Commitments** 2.8% 2.1% 126 **GRAND TOTAL** 100% +873 5,886 17.4% ▲ **GRAND TOTAL** 100% 100%