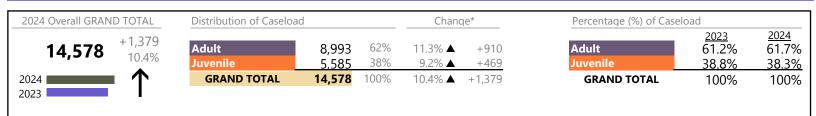

#### Filings by Division & Code

| Division | Case Type Description                     | Code | Summary | Change            | % Change | Absolute Change |
|----------|-------------------------------------------|------|---------|-------------------|----------|-----------------|
| Adult    | Misdemeanor                               | CM   | 49,948  |                   | +1.4%    | +686            |
|          | Show Cause                                | SC   | 39,924  | ▲                 | +16.4%   | +5,621          |
|          | Civil Support                             | VS   | 39,533  | <b>_</b>          | +0.1%    | +27             |
|          | Other                                     | OT   | 38,247  |                   | -3.7%    | -1,467          |
|          | Family Abuse - Protective Order           | FP   | 16,809  | •                 | -0.6%    | -105            |
|          | Felony                                    | CF   | 16,335  | <b>_</b>          | +4.7%    | +738            |
|          | Capias                                    | CA   | 12,129  |                   | -4.3%    | -550            |
|          | Remand Support                            | RS   | 3,213   | <u> </u>          | -19.9%   | -797            |
|          | Motion - Protective Order                 | MP   | 2,315   | <u> </u>          | -0.5%    | -12             |
|          | Non-Family Abuse Protective Order         | AP   | 1,350   | •                 | -12.4%   | -191            |
|          | Violation of Protective Order             | PV   | 1,086   | <b>_</b>          | +4.4%    | +46             |
|          | Protective Order                          | PC   | 184     | •                 | -8.5%    | -17             |
|          | Restricted License for Non-Support        | SL   | 179     |                   | +16.2%   | +25             |
|          | Violation Family Abuse Protective Order   | PS   | 78      |                   | +59.2%   | +29             |
|          | Bond Forfeiture                           | BF   | 67      | •                 | -33.0%   | -33             |
|          | Criminal Support                          | CS   | 13      | •                 | -56.7%   | -17             |
|          | Emergency Custody Order                   | EC   | 9       |                   | +350.0%  | +7              |
|          | Return of Desposit (Bondsman)             | RD   | 7       | <b>A</b>          | +75.0%   | +3              |
|          | Emergency Substantial Risk Order          | SR   | 2       | •                 | -50.0%   | -2              |
|          | Mental Commitment                         | MC   | 1       | $\leftrightarrow$ |          | -               |
|          | Temporary Detention Order                 | TD   | 0       |                   | -100.0%  | -3              |
|          | Total                                     |      | 221,429 |                   | 1.8%     | +3,988          |
| uvenile  | Custody Visitation                        | CV   | 113,508 | •                 | -4.0%    | -4,788          |
| uvenne   | Misdemeanor                               | DM   | 22,295  | <b></b>           | +4.4%    | +947            |
|          | Traffic                                   | Т    | 10,668  | ▼                 | -4.5%    | -499            |
|          | Felony                                    | DF   | 7,807   | •                 | -5.0%    | -412            |
|          | Abuse and Neglect                         | AN   | 5,174   | ▼                 | -0.9%    | -49             |
|          | Status                                    | ST   | 5,086   | •                 | -13.2%   | -775            |
|          | Remand Custody                            | RC   | 4,619   | •                 | -18.5%   | -1,046          |
|          | Permanency Planning                       | PH   | 4,284   | <b></b>           | +4.7%    | +193            |
|          | Remand Visitation                         | RV   | 4,162   | •                 | -18.7%   | -959            |
|          | Foster Care Review                        | FC   | 3,947   |                   | +4.9%    | +186            |
|          | Paternity                                 | PT   | 3,546   | ▼                 | -1.8%    | -66             |
|          | Truancy                                   | TR   | 2,564   |                   | +0.7%    | +18             |
|          | Initial Foster Care                       | IF   | 2,320   |                   | +11.9%   | +246            |
|          | Motion - Protective Order                 | MP   | 1,950   |                   | +10.0%   | +177            |
|          | Terminate Parental Rights                 | TP   | 1,906   |                   | +4.0%    | +74             |
|          | Show Cause                                | SC   | 1,674   | -                 | +5.9%    | +93             |
|          | Non-Family Abuse Protective Order         | AP   | 1,596   | -                 | +4.0%    | +61             |
|          | Special Immigrant Juvenile Status         | SI   | 1,596   |                   | +56.5%   | +576            |
|          | Temporary Detention Order                 | TD   | 1,463   | -                 | -10.4%   | -169            |
|          | Child In Need of Services                 | CS   |         |                   | +2.4%    | +32             |
|          | Mental Commitment                         | MC   | 1,365   |                   | -6.6%    | -62             |
|          |                                           |      | 879     |                   |          |                 |
|          | Civil Violation                           |      | 864     | •                 | -4.3%    | -39             |
|          | Voluntary Continuing Services and Support | -    | 648     |                   | +19.6%   | +106            |
|          | Other                                     | OT   | 622     | <b>A</b>          | +13.1%   | +72             |
|          | Emergency Custody Order                   | EC   | 612     | •                 | -15.2%   | -110            |
|          | Entrustment                               | ET   | 421     |                   | +35.4%   | +110            |
|          | Relief of Custody                         | CR   | 373     | <b>•</b>          | -0.5%    | -2              |
|          | Capias                                    | CA   | 333     | •                 | -7.5%    | -27             |
|          | Child at Risk                             | RI   | 250     |                   | +0.8%    | +2              |

\* Compared to same time period as previous year

\*\* Case Type Categories are defined in the 2017 Virginia Judicial Workload Assessment

January 2024 thru December 2024 Filings (Compared to January 2023 thru December 2023)

|          |                                         |    | Summary | Change  | % Change | Absolute Change |
|----------|-----------------------------------------|----|---------|---------|----------|-----------------|
| Juvenile | Family Abuse - Protective Order         | FP | 193     | <b></b> | +28.7%   | +43             |
| Juvenne  | Emancipation                            | EP | 44      | •       | -21.4%   | -12             |
|          | Juvenile Support                        | JS | 15      | <b></b> | +25.0%   | +3              |
|          | Restoration of Parental Rights          | RR | 13      | <b></b> | +225.0%  | +9              |
|          | Violation Family Abuse Protective Order | PS | 13      | <b></b> | +225.0%  | +9              |
|          | Protective Order                        | PC | 7       | ▼       | -58.8%   | -10             |
|          | Violation of Protective Order           | PV | 4       | ▼       | -20.0%   | -1              |
|          | Restricted Operators License            | RL | 3       | •       | -40.0%   | -2              |
|          | Qualified Residential Treatment         | QR | 2       |         | -98.7%   | -149            |
|          | Total                                   |    | 206,826 | •       | -2.9%    | -6,220          |
|          | GRAND TOTAL                             |    | 428,255 | •       | -0.5%    | -2,232          |

Filings by Major Case Category\*\*

| Category                              | Summary | Change   | % Change | Absolute Change |
|---------------------------------------|---------|----------|----------|-----------------|
| Adult Criminal                        | 102,679 | <b></b>  | +1.9%    | +1,906          |
| Child Dependency                      | 19,325  | ▼        | +3.9%    | +717            |
| Child in Need of Services/Supervision | 4,120   |          | +2.0%    | +81             |
| Custody and Visitation                | 117,067 | •        | -4.0%    | -4,861          |
| Delinquency                           | 31,929  |          | +1.8%    | +575            |
| Juvenile Miscellaneous                | 5,143   | <b>A</b> | -13.2%   | -779            |
| New to Workload Study                 | 2,462   | <b>A</b> | +27.8%   | +535            |
| Other                                 | 53,834  | <b>A</b> | -7.8%    | -4,530          |
| Protective Orders                     | 24,213  | <b>A</b> | -0.1%    | -27             |
| Support                               | 56,812  | <b>A</b> | +8.9%    | +4,652          |
| Traffic                               | 10,671  | •        | -4.5%    | -501            |
| GRAND TOTAL                           | 428,255 | •        | -0.5%    | -2,232          |
|                                       |         |          |          |                 |