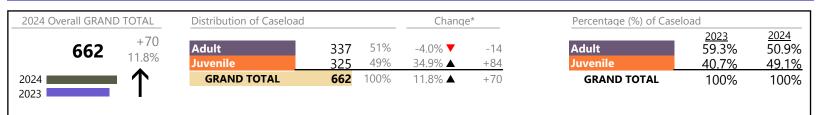

### Filings by Division & Code

| Division  | Cose Ture Description                            | Code     | C       | Ch.                     | 0/ 61            |                 |
|-----------|--------------------------------------------------|----------|---------|-------------------------|------------------|-----------------|
| Division  | Case Type Description                            | Code     | Summary | Change                  | % Change         | Absolute Change |
| Adult     | Show Cause                                       | SC<br>VS | 725     |                         | +6.5%<br>+0.4%   | +4              |
|           | Civil Support                                    |          | 704     | -                       |                  | -10             |
|           | Misdemeanor                                      | СМ<br>ОТ | 564     | <b>•</b>                | -15.4%<br>-31.1% |                 |
|           | Other<br>Family Abuse - Protective Order         | FP       | 539     |                         | -31.1%           | -24             |
|           | Family Abuse - Protective Order                  | CF       | 270     | <u> </u>                | +3.1%            | -24             |
|           | Felony                                           | CF       | 169     | •                       | -12.4%<br>-19.8% | -2              |
|           | Capias<br>Demond Support                         | RS       | 130     | <b>•</b>                | -19.8%           | -3<br>-16       |
|           | Remand Support<br>Motion - Protective Order      | MP       | 92      | $\Leftrightarrow$       | -03.370          | -10             |
|           | Non-Family Abuse Protective Order                |          | 24      | $\overline{\mathbf{V}}$ | -76.0%           | -1              |
|           |                                                  | AP       | 6       |                         |                  |                 |
|           | Restricted License for Non-Support               | SL       | 6       | <b>A</b>                | +500.0%          | +               |
|           | Violation of Protective Order                    | PV       | 4       | <b>_</b>                | -                | +-              |
|           | Total                                            |          | 3,233   |                         | -13.8%           | -51             |
| uvenile   | Custody Visitation                               | CV       | 1,572   | •                       | -2.5%            | -41             |
| avenne    | Misdemeanor                                      | DM       | 221     | •                       | -24.6%           | -72             |
|           | Remand Visitation                                | RV       | 139     | ▼                       | -53.8%           | -16             |
|           | Remand Custody                                   | RC       | 136     | ▼                       | -55.7%           | -17             |
|           | Status                                           | ST       | 83      | V                       | +12.2%           | +               |
|           | Felony                                           | DF       | 64      | •                       | -65.0%           | -11             |
|           | Traffic                                          | Т        | 50      | •                       | -2.0%            | -               |
|           | Emergency Custody Order                          | EC       | 38      |                         | -68.3%           | -82             |
|           | Paternity                                        | PT       | 38      | •                       | -9.5%            |                 |
|           | Non-Family Abuse Protective Order                | AP       | 37      |                         | +15.6%           | +               |
|           | Temporary Detention Order                        | TD       | 34      | •                       | -73.4%           | -94             |
|           | Foster Care Review                               | FC       | 31      | <b></b>                 | +138.5%          | +18             |
|           | Permanency Planning                              | PH       | 24      | •                       | -4.0%            | -               |
|           | Initial Foster Care                              | IF       | 18      | <b></b>                 | +100.0%          | +               |
|           | Other                                            | ОТ       | 12      | •                       | -67.6%           | -2              |
|           | Abuse and Neglect                                | AN       | 11      | •                       | -8.3%            | -               |
|           | Terminate Parental Rights                        | ТР       | 10      | ▼                       | -37.5%           | -               |
|           | Capias                                           | CA       | 6       | •                       | -33.3%           | -               |
|           | Show Cause                                       | SC       | 6       | <b>A</b>                | +500.0%          | +               |
|           | Mental Commitment                                | MC       | 5       | ▼                       | -50.0%           | -               |
|           | Relief of Custody                                | CR       | 4       | ▼                       | -55.6%           | -               |
|           | Voluntary Continuing Services and Support Agreer | r VA     | 4       | ▼                       | -50.0%           |                 |
| Family Al | Family Abuse - Protective Order                  | FP       | 3       | ▼                       | -40.0%           | -               |
|           | Child In Need of Services                        | CS       | 2       | <b></b>                 | +100.0%          | +               |
|           | Civil Violation                                  | CI       | 1       |                         | -                | +               |
|           | Child at Risk                                    | RI       | 0       | ▼                       | -100.0%          | -               |
|           | Total                                            |          | 2,549   | ▼                       | -22.9%           | -75             |
|           | GRAND TOTAL                                      |          | 5,782   | •                       | -18.0%           | -1,272          |

#### Filings by Major Case Category\*\*

| Category                              | Summary | Change  | % Change | Absolute Change |
|---------------------------------------|---------|---------|----------|-----------------|
| Adult Criminal                        | 1,336   | <b></b> | -10.6%   | -159            |
| Child Dependency                      | 102     | ▼       | +5.2%    | +5              |
| Child in Need of Services/Supervision | 4       | <b></b> | +300.0%  | +3              |

District: 5 FIPS: 800

January 2024 thru December 2024 Filings (Compared to January 2023 thru December 2023)

**Suffolk** District: 5 FIPS: 800

| Custody and Visitation | 1,610 | ▼        | -2.7%  | -45    |
|------------------------|-------|----------|--------|--------|
| Delinquency            | 295   | <b>A</b> | -39.3% | -191   |
| Juvenile Miscellaneous | 83    | ▼        | +12.2% | +9     |
| New to Workload Study  | 1     | <b></b>  | -      | +1     |
| Other                  | 995   | •        | -48.6% | -942   |
| Protective Orders      | 340   | •        | -2.3%  | -8     |
| Support                | 966   | <b></b>  | +6.2%  | +56    |
| Traffic                | 50    | •        | -2.0%  | -1     |
| GRAND TOTAL            | 5,782 | •        | -18.0% | -1,272 |