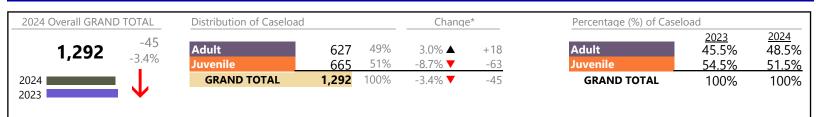

Juvenile Miscellaneous                | 9       | <b></b> | -40.0%   | -6              |
| New to Workload Study                 | 5       | •       | -44.4%   | -4              |
| Other                                 | 596     |         | +12.2%   | +65             |
| Protective Orders                     | 218     | <b></b> | -1.4%    | -3              |
| Support                               | 436     | <b></b> | +16.0%   | +60             |
| Traffic                               | 105     |         | +52.2%   | +36             |
| GRAND TOTAL                           | 4,085   |         | 15.2%    | +539            |

\* Compared to same time period as previous year

January 2024 thru December 2024 Filings (Compared to January 2023 thru December 2023)



District: 10 FIPS: 011



### Filings by Division & Code

| Division | Case Type Description                     | Code | Summary | Change            | % Change | Absolute Change |
|----------|-------------------------------------------|------|---------|-------------------|----------|-----------------|
| Adult    | Misdemeanor                               | СМ   | 149     |                   | +24.2%   | +29             |
| Auun     | Other                                     | ОТ   | 108     | •                 | -10.0%   | -12             |
|          | Felony                                    | CF   | 99      |                   | +106.3%  | +51             |
|          | Civil Support                             | VS   | 82      | ▼                 | -33.3%   | -41             |
|          | Show Cause