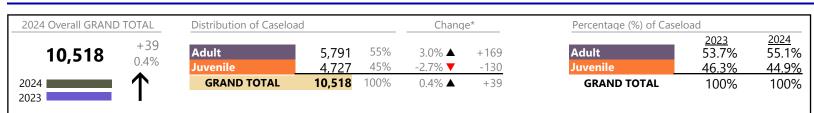

Southampton

District: 5 FIPS: 175

| 2024 Overall GRAND TOTAL |     | Distribution of Caseload |                   | Change*    |            | Percentage (%) of Caseload |           |                   |                               |                               |
|--------------------------|-----|--------------------------|-------------------|------------|------------|----------------------------|-----------|-------------------|-------------------------------|-------------------------------|
|                          | 952 | +40<br>4.4%              | Adult<br>Juvenile | 530<br>422 | 56%<br>44% | 6.9% ▲<br>1.4% ▲           | +34<br>+6 | Adult<br>Juvenile | <u>2023</u><br>54.4%<br>45.6% | <u>2024</u><br>55.7%<br>44.3% |
| 2024 <b>2</b> 023        |     | ↑                        | GRAND TOTAL       | 952        | 100%       | 4.4% ▲                     | +40       | GRAND TOTAL       | 100%                          | 100%                          |

# Filings by Division & Code

| Division | Case Type Description                   | Code | Summary | Change            | % Change | Absolute Change |
|----------|-----------------------------------------|------|---------|-------------------|----------|-----------------|
| Adult    | Show Cause                              | SC   | 119     | <b></b>           | +38.4%   | +33             |
| Auun     | Misdemeanor                             | CM   | 114     |                   | +11.8%   | +12             |
|          | Civil Support                           | VS   | 85      | •                 | -13.3%   | -13             |
|          | Other                                   | ОТ   | 85      | •                 | -2.3%    | -2              |
|          | Felony                                  | CF   | 36      | <b></b>           | +9.1%    | +3              |
|          | Family Abuse - Protective Order         | FP   | 32      | ▼                 | -5.9%    | -2              |
|          | Remand Support                          | RS   | 22      |                   | +100.0%  | +11             |
|          | Capias                                  | CA   | 18      | •                 | -40.0%   | -12             |
|          | Motion - Protective Order               | MP   | 7       |                   | +600.0%  | +6              |
|          | Non-Family Abuse Protective Order       | AP   | 6       | <b></b>           | +100.0%  | +3              |
|          | Violation of Protective Order           | PV   | 5       | •                 | -28.6%   | -2              |
|          | Violation Family Abuse Protective Order | PS   | 1       | <b>•</b>          | -75.0%   | -3              |
|          | Total                                   |      | 530     | <b>A</b>          | 6.9%     | +34             |
| Juvenile | Custody Visitation                      | CV   | 217     | •                 | -14.2%   | -36             |
| Juvenne  | Remand Custody                          | RC   | 41      |                   | +215.4%  | +28             |
|          | Remand Visitation                       | RV   | 41      |                   | +215.4%  | +28             |
|          | Misdemeanor                             | DM   | 40      | •                 | -9.1%    | -4              |
|          | Traffic                                 | Т    | 26      | •                 | -35.0%   | -14             |
|          | Other                                   | ОТ   | 7       |                   | +40.0%   | +2              |
|          | Temporary Detention Order               | TD   | 7       |                   | +16.7%   | +1              |
|          | Non-Family Abuse Protective Order       | AP   | 6       |                   | +50.0%   | +2              |
|          | Abuse and Neglect                       | AN   | 5       | •                 | -44.4%   | -4              |
|          | Emergency Custody Order                 | EC   | 5       |                   | +66.7%   | +2              |
|          | Paternity                               | PT   | 5       | •                 | -28.6%   | -2              |
|          | Family Abuse - Protective Order         | FP   | 3       |                   | -        | +3              |
|          | Foster Care Review                      | FC   | 3       |                   | +200.0%  | +2              |
|          | Status                                  | ST   | 3       |                   | -        | +3              |
|          | Truancy                                 | TR   | 3       |                   | -        | +3              |
|          | Felony                                  | DF   | 2       | •                 | -83.3%   | -10             |
|          | Permanency Planning                     | PH   | 2       |                   | -        | +2              |
|          | Show Cause                              | SC   | 2       | <b></b>           | -        | +2              |
|          | Child In Need of Services               | CS   | 1       | $\Leftrightarrow$ |          | -               |
|          | Initial Foster Care                     | IF   | 1       | $\Leftrightarrow$ |          | -               |
|          | Motion - Protective Order               | MP   | 1       | •                 | -50.0%   | -1              |
|          | Restoration of Parental Rights          | RR   | 1       | <b></b>           | -        | +1              |
|          | Civil Violation                         | CI   | 0       |                   | -100.0%  | -1              |
|          | Relief of Custody                       | CR   | 0       |                   | -100.0%  | -1              |
|          | Total                                   |      | 422     | <b>A</b>          | 1.4%     | +6              |
|          | GRAND TOTAL                             |      | 952     |                   | 4.4%     | +40             |

Southampton District: 5 FIPS: 175

| Juvenile Miscellaneous | 3   | <b></b>  | -       | +3  |
|------------------------|-----|----------|---------|-----|
| New to Workload Study  | 0   | •        | -100.0% | -1  |
| Other                  | 209 | <b>A</b> | +51.4%  | +71 |
| Protective Orders      | 55  | <b></b>  | +25.0%  | +11 |
| Support                | 110 | <b>A</b> |         | 0   |
| Traffic                | 26  | •        | -35.0%  | -14 |
| GRAND TOTAL            | 952 | <b>A</b> | 4.4%    | +40 |