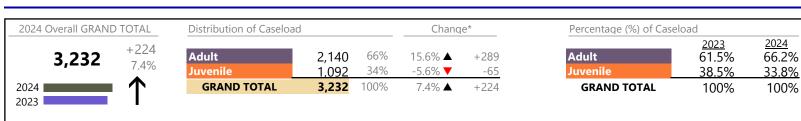

### Filings by Division & Code

| Division  | Cose Ture Description                            | Code     | C       | Ch.                     | 0/ 61            |                 |
|-----------|--------------------------------------------------|----------|---------|-------------------------|------------------|-----------------|
| Division  | Case Type Description                            | Code     | Summary | Change                  | % Change         | Absolute Change |
| Adult     | Show Cause                                       | SC<br>VS | 725     |                         | +6.5%<br>+0.4%   | +4              |
|           | Civil Support                                    |          | 704     | -                       |                  | -10             |
|           | Misdemeanor                                      | СМ<br>ОТ | 564     | <b>•</b>                | -15.4%<br>-31.1% |                 |
|           | Other<br>Family Abuse - Protective Order         | FP       | 539     |                         | -31.1%           | -24             |
|           | Family Abuse - Protective Order                  | CF       | 270     | <u> </u>                | +3.1%            | -24             |
|           | Felony                                           | CF       | 169     | •                       | -12.4%<br>-19.8% | -2              |
|           | Capias<br>Demond Support                         | RS       | 130     | <b>•</b>                | -19.8%           | -3<br>-16       |
|           | Remand Support<br>Motion - Protective Order      | MP       | 92      | $\Leftrightarrow$       | -03.370          | -10             |
|           | Non-Family Abuse Protective Order                |          | 24      | $\overline{\mathbf{V}}$ | -76.0%           | -1              |
|           |                                                  | AP       | 6       |                         |                  |                 |
|           | Restricted License for Non-Support               | SL       | 6       | <b>A</b>                | +500.0%          | +               |
|           | Violation of Protective Order                    | PV       | 4       | <b>_</b>                | -                | +-              |
|           | Total                                            |          | 3,233   |                         | -13.8%           | -51             |
| uvenile   | Custody Visitation                               | CV       | 1,572   | •                       | -2.5%            | -41             |
| avenne    | Misdemeanor                                      | DM       | 221     | •                       | -24.6%           | -72             |
|           | Remand Visitation                                | RV       | 139     | ▼                       | -53.8%           | -16             |
|           | Remand Custody                                   | RC       | 136     | ▼                       | -55.7%           | -17             |
|           | Status                                           | ST       | 83      | V                       | +12.2%           | +               |
|           | Felony                                           | DF       | 64      | •                       | -65.0%           | -11             |
|           | Traffic                                          | Т        | 50      | •                       | -2.0%            | -               |
|           | Emergency Custody Order                          | EC       | 38      |                         | -68.3%           | -82             |
|           | Paternity                                        | PT       | 38      | •                       | -9.5%            |                 |
|           | Non-Family Abuse Protective Order                | AP       | 37      |                         | +15.6%           | +               |
|           | Temporary Detention Order                        | TD       | 34      | •                       | -73.4%           | -94             |
|           | Foster Care Review                               | FC       | 31      | <b></b>                 | +138.5%          | +18             |
|           | Permanency Planning                              | PH       | 24      | •                       | -4.0%            | -               |
|           | Initial Foster Care                              | IF       | 18      | <b></b>                 | +100.0%          | +               |
|           | Other                                            | ОТ       | 12      | •                       | -67.6%           | -2              |
|           | Abuse and Neglect                                | AN       | 11      | •                       | -8.3%            | -               |
|           | Terminate Parental Rights                        | ТР       | 10      | ▼                       | -37.5%           | -               |
|           | Capias                                           | CA       | 6       | •                       | -33.3%           | -               |
|           | Show Cause                                       | SC       | 6       | <b>A</b>                | +500.0%          | +               |
|           | Mental Commitment                                | MC       | 5       | ▼                       | -50.0%           | -               |
|           | Relief of Custody                                | CR       | 4       | ▼                       | -55.6%           | -               |
|           | Voluntary Continuing Services and Support Agreer | r VA     | 4       | ▼                       | -50.0%           |                 |
| Family Al | Family Abuse - Protective Order                  | FP       | 3       | ▼                       | -40.0%           | -               |
|           | Child In Need of Services                        | CS       | 2       | <b></b>                 | +100.0%          | +               |
|           | Civil Violation                                  | CI       | 1       |                         | -                | +               |
|           | Child at Risk                                    | RI       | 0       | ▼                       | -100.0%          | -               |
|           | Total                                            |          | 2,549   | ▼                       | -22.9%           | -75             |
|           | GRAND TOTAL                                      |          | 5,782   | •                       | -18.0%           | -1,272          |

#### Filings by Major Case Category\*\*

| Category                              | Summary | Change  | % Change | Absolute Change |
|---------------------------------------|---------|---------|----------|-----------------|
| Adult Criminal                        | 1,336   | <b></b> | -10.6%   | -159            |
| Child Dependency                      | 102     | ▼       | +5.2%    | +5              |
| Child in Need of Services/Supervision | 4       | <b></b> | +300.0%  | +3              |

District: 5 FIPS: 800

January 2024 thru December 2024 Filings (Compared to January 2023 thru December 2023)

**Suffolk** District: 5 FIPS: 800

| Custody and Visitation | 1,610 | ▼        | -2.7%  | -45    |
|------------------------|-------|----------|--------|--------|
| Delinquency            | 295   | <b>A</b> | -39.3% | -191   |
| Juvenile Miscellaneous | 83    | ▼        | +12.2% | +9     |
| New to Workload Study  | 1     | <b></b>  | -      | +1     |
| Other                  | 995   | •        | -48.6% | -942   |
| Protective Orders      | 340   | •        | -2.3%  | -8     |
| Support                | 966   | <b></b>  | +6.2%  | +56    |
| Traffic                | 50    | •        | -2.0%  | -1     |
| GRAND TOTAL            | 5,782 | •        | -18.0% | -1,272 |