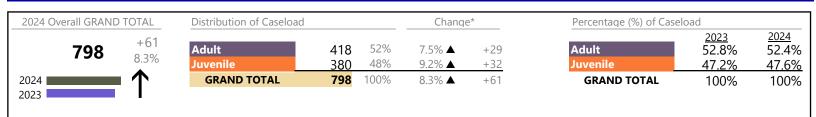

\* Compared to same time period as previous year

January 2024 thru December 2024 Filings (Compared to January 2023 thru December 2023)

District: 5 FIPS: 620

| 2024 Overall GRAND TOTAL Distribution of Caseload |             | Change*           |            | Percentage (%) of Caseload |                  |          |                   |                               |                               |
|---------------------------------------------------|-------------|-------------------|------------|----------------------------|------------------|----------|-------------------|-------------------------------|-------------------------------|
| 1,001                                             | +14<br>1.4% | Adult<br>Juvenile | 517<br>484 | 52%<br>48%                 | 1.0% ▲<br>1.9% ▲ | +5<br>+9 | Adult<br>Juvenile | <u>2023</u><br>51.9%<br>48.1% | <u>2024</u><br>51.6%<br>48.4% |
| 2024<br>2023                                      | $\uparrow$  | GRAND TOTAL       | 1,001      | 100%                       | 1.4% ▲           | +14      | GRAND TOTAL       | 100%                          | 100%                          |

### Filings by Division & Code

| Division | Case Type Description                     | Code      | Summary | Change            | % Change | Absolute Change |
|----------|-------------------------------------------|-----------|---------|-------------------|----------|-----------------|
|          | Misdemeanor                               | СМ        | 158     |                   | +9.0%    | +13             |
| Adult    | Other                                     | ОТ        | 105     | ▼                 | +4.0%    | +4              |
|          | Show Cause                                | SC        | 75      | <b>A</b>          | -5.1%    | -4              |
|          | Civil Support                             | VS        | 63      | ▼                 | -25.9%   | -22             |
|          | Felony                                    | CF        | 50      |                   | +35.1%   | +13             |
|          | Capias                                    | CA        | 37      |                   | +15.6%   | +5              |
|          | Family Abuse - Protective Order           | FP        | 20      | ▼                 | -9.1%    | -2              |
|          | Remand Support                            | RS        | 5       |                   | +150.0%  | +3              |
|          | Violation of Protective Order             | PV        | 2       |                   | -        | +2              |
|          | Motion - Protective Order                 | MP        | 1       | ▼                 | -80.0%   | -4              |
|          | Non-Family Abuse Protective Order         | AP        | 1       | •                 | -50.0%   | -1              |
|          | Violation Family Abuse Protective Order   | PS        | 0       | ▼                 | -100.0%  | -2              |
|          | Total                                     |           | 517     |                   | 1.0%     | +5              |
| Juvenile | Custody Visitation                        | CV        | 211     | •                 | -19.8%   | -52             |
| Juvenne  | Misdemeanor                               | DM        | 102     | <b></b>           | +54.5%   | +36             |
|          | Status                                    | ST        | 26      | <b></b>           | +766.7%  | +23             |
|          | Felony                                    | DF        | 20      | ▼                 | -16.7%   | -4              |
|          | Truancy                                   | TR        | 20      |                   | +400.0%  | +16             |
|          | Permanency Planning                       | PH        | 17      | •                 | -5.6%    | -1              |
|          | Foster Care Review                        | FC        | 15      |                   | +36.4%   | +4              |
|          | Abuse and Neglect                         | AN        | 12      | •                 | -52.0%   | -13             |
|          | Terminate Parental Rights                 | TP        | 8       |                   | +300.0%  | +6              |
|          | Civil Violation                           | CI        | 7       |                   | +250.0%  | +5              |
|          | Paternity                                 | PT        | 7       |                   | +40.0%   | +2              |
|          | Remand Custody                            | RC        | 6       | $\Leftrightarrow$ |          | -               |
|          | Remand Visitation                         | RV        | 6       | <b></b>           | +20.0%   | +1              |
|          | Traffic                                   | Т         | 6       | •                 | -60.0%   | -9              |
|          | Non-Family Abuse Protective Order         | AP        | 4       |                   | +300.0%  | +3              |
|          | Show Cause                                | SC        | 4       |                   | +100.0%  | +2              |
|          | Emergency Custody Order                   | EC        | 3       |                   | +50.0%   | +1              |
|          | Child In Need of Services                 | CS        | 2       |                   | -        | +2              |
|          | Other                                     | OT        | 2       |                   | -        | +2              |
|          | Temporary Detention Order                 | TD        | 2       | •                 | -71.4%   | -5              |
|          | Initial Foster Care                       | IF        | 1       | •                 | -85.7%   | -6              |
|          | Mental Commitment                         | MC        | 1       |                   | -        | +1              |
|          | Relief of Custody                         | CR        | 1       |                   | -        | +1              |
|          | Voluntary Continuing Services and Support | Agreen VA | 1       | $\leftrightarrow$ |          | -               |
|          | Family Abuse - Protective Order           | FP        | 0       | ▼                 | -100.0%  | -1              |
|          | Motion - Protective Order                 | MP        | 0       | •                 | -100.0%  | -4              |
|          | Qualified Residential Treatment           | QR        | 0       | ▼                 | -100.0%  | -1              |
|          | Total                                     |           | 484     |                   | 1.9%     | +9              |
|          | GRAND TOTAL                               |           | 1,001   |                   | 1.4%     | +14             |

#### Filings by Major Case Category\*\*

| Category         | Summary | Change   | % Change | Absolute Change |
|------------------|---------|----------|----------|-----------------|
| Adult Criminal   | 305     |          | +7.4%    | +21             |
| Child Dependency | 55      | <b>A</b> | -15.4%   | -10             |

Franklin City District: 5 FIPS: 620

| Child in Need of Services/Supervision | 26    | <b></b>  | +550.0% | +22 |
|---------------------------------------|-------|----------|---------|-----|
| Custody and Visitation                | 218   | <b>A</b> | -18.7%  | -50 |
| Delinquency                           | 122   | ▼        | +32.6%  | +30 |
| Juvenile Miscellaneous                | 26    | <b></b>  | +766.7% | +23 |
| New to Workload Study                 | 7     |          | +250.0% | +5  |
| Other                                 | 130   | <b>A</b> | +5.7%   | +7  |
| Protective Orders                     | 26    | •        | -25.7%  | -9  |
| Support                               | 80    | <b>A</b> | -16.7%  | -16 |
| Traffic                               | 6     | •        | -60.0%  | -9  |
| GRAND TOTAL                           | 1,001 | <b>A</b> | 1.4%    | +14 |