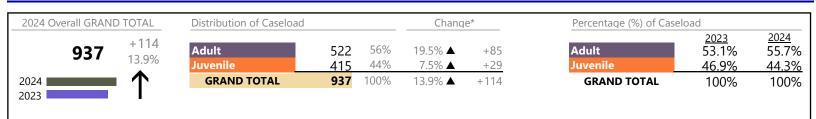

Southampton

District: 5 FIPS: 175

| 2024 Overall GRAND TOTAL |     | Distribution of Caseload |                   | Change*    |            | Percentage (%) of Caseload |           |                   |                               |                               |
|--------------------------|-----|--------------------------|-------------------|------------|------------|----------------------------|-----------|-------------------|-------------------------------|-------------------------------|
|                          | 952 | +40<br>4.4%              | Adult<br>Juvenile | 530<br>422 | 56%<br>44% | 6.9% ▲<br>1.4% ▲           | +34<br>+6 | Adult<br>Juvenile | <u>2023</u><br>54.4%<br>45.6% | <u>2024</u><br>55.7%<br>44.3% |
| 2024 <b>2</b> 023        |     | ↑                        | GRAND TOTAL       | 952        | 100%       | 4.4% ▲                     | +40       | GRAND TOTAL       | 100%                          | 100%                          |

# Filings by Division & Code

| Division | Case Type Description                   | Code | Summary | Change            | % Change | Absolute Change |
|----------|-----------------------------------------|------|---------|-------------------|----------|-----------------|
| Adult    | Show Cause                              | SC   | 119     | <b></b>           | +38.4%   | +33             |
| Auun     | Misdemeanor                             | CM   | 114     |                   | +11.8%   | +12             |
|          | Civil Support                           | VS   | 85      | •                 | -13.3%   | -13             |
|          | Other                                   | ОТ   | 85      | •                 | -2.3%    | -2              |
|          | Felony                                  | CF   | 36      | <b></b>           | +9.1%    | +3              |
|          | Family Abuse - Protective Order         | FP   | 32      | ▼                 | -5.9%    | -2              |
|          | Remand Support                          | RS   | 22      |                   | +100.0%  | +11             |
|          | Capias                                  | CA   | 18      | •                 | -40.0%   | -12             |
|          | Motion - Protective Order               | MP   | 7       |                   | +600.0%  | +6              |
|          | Non-Family Abuse Protective Order       | AP   | 6       | <b></b>           | +100.0%  | +3              |
|          | Violation of Protective Order           | PV   | 5       | •                 | -28.6%   | -2              |
|          | Violation Family Abuse Protective Order | PS   | 1       | <b>•</b>          | -75.0%   | -3              |
|          | Total                                   |      | 530     | <b>A</b>          | 6.9%     | +34             |
| Juvenile | Custody Visitation                      | CV   | 217     | •                 | -14.2%   | -36             |
| Juvenne  | Remand Custody                          | RC   | 41      |                   | +215.4%  | +28             |
|          | Remand Visitation                       | RV   | 41      |                   | +215.4%  | +28             |
|          | Misdemeanor                             | DM   | 40      | •                 | -9.1%    | -4              |
|          | Traffic                                 | Т    | 26      | •                 | -35.0%   | -14             |
|          | Other                                   | ОТ   | 7       |                   | +40.0%   | +2              |
|          | Temporary Detention Order               | TD   | 7       |                   | +16.7%   | +1              |
|          | Non-Family Abuse Protective Order       | AP   | 6       |                   | +50.0%   | +2              |
|          | Abuse and Neglect                       | AN   | 5       | •                 | -44.4%   | -4              |
|          | Emergency Custody Order                 | EC   | 5       |                   | +66.7%   | +2              |
|          | Paternity                               | PT   | 5       | •                 | -28.6%   | -2              |
|          | Family Abuse - Protective Order         | FP   | 3       |                   | -        | +3              |
|          | Foster Care Review                      | FC   | 3       |                   | +200.0%  | +2              |
|          | Status                                  | ST   | 3       |                   | -        | +3              |
|          | Truancy                                 | TR   | 3       |                   | -        | +3              |
|          | Felony                                  | DF   | 2       | •                 | -83.3%   | -10             |
|          | Permanency Planning                     | PH   | 2       |                   | -        | +2              |
|          | Show Cause                              | SC   | 2       | <b></b>           | -        | +2              |
|          | Child In Need of Services               | CS   | 1       | $\Leftrightarrow$ |          | -               |
|          | Initial Foster Care                     | IF   | 1       | $\Leftrightarrow$ |          | -               |
|          | Motion - Protective Order               | MP   | 1       | •                 | -50.0%   | -1              |
|          | Restoration of Parental Rights          | RR   | 1       | <b></b>           | -        | +1              |
|          | Civil Violation                         | CI   | 0       |                   | -100.0%  | -1              |
|          | Relief of Custody                       | CR   | 0       |                   | -100.0%  | -1              |
|          | Total                                   |      | 422     | <b>A</b>          | 1.4%     | +6              |
|          | GRAND TOTAL                             |      | 952     |                   | 4.4%     | +40             |

#### Filings by Major Case Category\*\*

| Category                              | Summary | Change  | % Change | Absolute Change |
|---------------------------------------|---------|---------|----------|-----------------|
| Adult Criminal                        | 268     | ▼       | +7.2%    | +18             |
| Child Dependency                      | 11      | <b></b> | -8.3%    | -1              |
| Child in Need of Services/Supervision | 4       | <b></b> | +300.0%  | +3              |
| Custody and Visitation                | 222     | •       | -14.6%   | -38             |
| Delinquency                           | 44      | <b></b> | -21.4%   | -12             |

Southampton District: 5 FIPS: 175

| Juvenile Miscellaneous | 3   | <b></b>  | -       | +3  |
|------------------------|-----|----------|---------|-----|
| New to Workload Study  | 0   | •        | -100.0% | -1  |
| Other                  | 209 | <b>A</b> | +51.4%  | +71 |
| Protective Orders      | 55  | <b></b>  | +25.0%  | +11 |
| Support                | 110 | <b>A</b> |         | 0   |
| Traffic                | 26  | •        | -35.0%  | -14 |
| GRAND TOTAL            | 952 | <b>A</b> | 4.4%    | +40 |