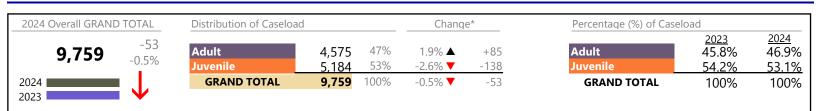

### Filings by Division & Code

| Division  | Cose Ture Description                            | Code     | C       | Ch.                     | 0/ 61            |                 |
|-----------|--------------------------------------------------|----------|---------|-------------------------|------------------|-----------------|
| Division  | Case Type Description                            | Code     | Summary | Change                  | % Change         | Absolute Change |
| Adult     | Show Cause                                       | SC<br>VS | 725     |                         | +6.5%<br>+0.4%   | +4              |
|           | Civil Support                                    |          | 704     | -                       |                  | -10             |
|           | Misdemeanor                                      | СМ<br>ОТ | 564     | <b>•</b>                | -15.4%<br>-31.1% |                 |
|           | Other<br>Family Abuse - Protective Order         | FP       | 539     |                         | -31.1%           | -24             |
|           | Family Abuse - Protective Order                  | CF       | 270     | <u> </u>                | +3.1%            | -24             |
|           | Felony                                           | CF       | 169     | •                       | -12.4%<br>-19.8% | -2              |
|           | Capias<br>Demond Support                         | RS       | 130     | <b>•</b>                | -19.8%           | -3<br>-16       |
|           | Remand Support<br>Motion - Protective Order      | MP       | 92      | $\Leftrightarrow$       | -03.370          | -10             |
|           | Non-Family Abuse Protective Order                |          | 24      | $\overline{\mathbf{V}}$ | -76.0%           | -1              |
|           |                                                  | AP       | 6       |                         |                  |                 |
|           | Restricted License for Non-Support               | SL       | 6       | <b>A</b>                | +500.0%          | +               |
|           | Violation of Protective Order                    | PV       | 4       | <b>_</b>                | -                | +-              |
|           | Total                                            |          | 3,233   |                         | -13.8%           | -51             |
| uvenile   | Custody Visitation                               | CV       | 1,572   | •                       | -2.5%            | -41             |
| avenne    | Misdemeanor                                      | DM       | 221     | •                       | -24.6%           | -72             |
|           | Remand Visitation                                | RV       | 139     | ▼                       | -53.8%           | -16             |
|           | Remand Custody                                   | RC       | 136     | ▼                       | -55.7%           | -17             |
|           | Status                                           | ST       | 83      | V                       | +12.2%           | +               |
|           | Felony                                           | DF       | 64      | •                       | -65.0%           | -11             |
|           | Traffic                                          | Т        | 50      | •                       | -2.0%            | -               |
|           | Emergency Custody Order                          | EC       | 38      |                         | -68.3%           | -82             |
|           | Paternity                                        | PT       | 38      | •                       | -9.5%            |                 |
|           | Non-Family Abuse Protective Order                | AP       | 37      |                         | +15.6%           | +               |
|           | Temporary Detention Order                        | TD       | 34      | •                       | -73.4%           | -94             |
|           | Foster Care Review                               | FC       | 31      | <b></b>                 | +138.5%          | +18             |
|           | Permanency Planning                              | PH       | 24      | •                       | -4.0%            | -               |
|           | Initial Foster Care                              | IF       | 18      | <b></b>                 | +100.0%          | +               |
|           | Other                                            | ОТ       | 12      | •                       | -67.6%           | -2              |
|           | Abuse and Neglect                                | AN       | 11      | •                       | -8.3%            | -               |
|           | Terminate Parental Rights                        | ТР       | 10      | ▼                       | -37.5%           | -               |
|           | Capias                                           | CA       | 6       | •                       | -33.3%           | -               |
|           | Show Cause                                       | SC       | 6       | <b>A</b>                | +500.0%          | +               |
|           | Mental Commitment                                | MC       | 5       | ▼                       | -50.0%           | -               |
|           | Relief of Custody                                | CR       | 4       | ▼                       | -55.6%           | -               |
|           | Voluntary Continuing Services and Support Agreer | r VA     | 4       | ▼                       | -50.0%           |                 |
| Family Al | Family Abuse - Protective Order                  | FP       | 3       | ▼                       | -40.0%           | -               |
|           | Child In Need of Services                        | CS       | 2       | <b></b>                 | +100.0%          | +               |
|           | Civil Violation                                  | CI       | 1       |                         | -                | +               |
|           | Child at Risk                                    | RI       | 0       | ▼                       | -100.0%          | -               |
|           | Total                                            |          | 2,549   | ▼                       | -22.9%           | -75             |
|           | GRAND TOTAL                                      |          | 5,782   | •                       | -18.0%           | -1,272          |

#### Filings by Major Case Category\*\*

| Category                              | Summary | Change  | % Change | Absolute Change |
|---------------------------------------|---------|---------|----------|-----------------|
| Adult Criminal                        | 1,336   | <b></b> | -10.6%   | -159            |
| Child Dependency                      | 102     | ▼       | +5.2%    | +5              |
| Child in Need of Services/Supervision | 4       | <b></b> | +300.0%  | +3              |

District: 5 FIPS: 800

January 2024 thru December 2024 Filings (Compared to January 2023 thru December 2023)

**Suffolk** District: 5 FIPS: 800

| Custody and Visitation | 1,610 | ▼        | -2.7%  | -45    |
|------------------------|-------|----------|--------|--------|
| Delinquency            | 295   | <b>A</b> | -39.3% | -191   |
| Juvenile Miscellaneous | 83    | ▼        | +12.2% | +9     |
| New to Workload Study  | 1     | <b></b>  | -      | +1     |
| Other                  | 995   | •        | -48.6% | -942   |
| Protective Orders      | 340   | •        | -2.3%  | -8     |
| Support                | 966   | <b></b>  | +6.2%  | +56    |
| Traffic                | 50    | •        | -2.0%  | -1     |
| GRAND TOTAL            | 5,782 | •        | -18.0% | -1,272 |