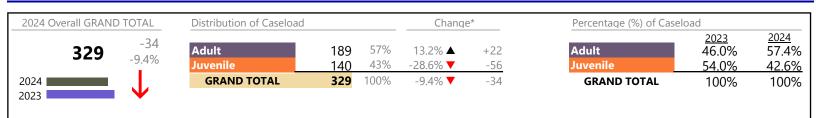

Southampton

District: 5 FIPS: 175

| 2024 Overall GRAND TOTAL |     | Distribution of Caseload |                   | Change*    |            | Percentage (%) of Caseload |           |                   |                               |                               |
|--------------------------|-----|--------------------------|-------------------|------------|------------|----------------------------|-----------|-------------------|-------------------------------|-------------------------------|
|                          | 952 | +40<br>4.4%              | Adult<br>Juvenile | 530<br>422 | 56%<br>44% | 6.9% ▲<br>1.4% ▲           | +34<br>+6 | Adult<br>Juvenile | <u>2023</u><br>54.4%<br>45.6% | <u>2024</u><br>55.7%<br>44.3% |
| 2024 <b>2</b> 023        |     | ↑                        | GRAND TOTAL       | 952        | 100%       | 4.4% ▲                     | +40       | GRAND TOTAL       | 100%                          | 100%                          |

# Filings by Division & Code

| Division | Case Type Description                   | Code | Summary | Change            | % Change | Absolute Change |
|----------|-----------------------------------------|------|---------|-------------------|----------|-----------------|
| Adult    | Show Cause                              | SC   | 119     | <b></b>           | +38.4%   | +33             |
| Auun     | Misdemeanor                             | CM   | 114     |                   | +11.8%   | +12             |
|          | Civil Support                           | VS   | 85      | •                 | -13.3%   | -13             |
|          | Other                                   | ОТ   | 85      | •                 | -2.3%    | -2              |
|          | Felony                                  | CF   | 36      | <b></b>           | +9.1%    | +3              |
|          | Family Abuse - Protective Order         | FP   | 32      | ▼                 | -5.9%    | -2              |
|          | Remand Support                          | RS   | 22      |                   | +100.0%  | +11             |
|          | Capias                                  | CA   | 18      | •                 | -40.0%   | -12             |
|          | Motion - Protective Order               | MP   | 7       |                   | +600.0%  | +6              |
|          | Non-Family Abuse Protective Order       | AP   | 6       | <b></b>           | +100.0%  | +3              |
|          | Violation of Protective Order           | PV   | 5       | •                 | -28.6%   | -2              |
|          | Violation Family Abuse Protective Order | PS   | 1       | <b>•</b>          | -75.0%   | -3              |
|          | Total                                   |      | 530     | <b>A</b>          | 6.9%     | +34             |
| Juvenile | Custody Visitation                      | CV   | 217     | •                 | -14.2%   | -36             |
| Juvenne  | Remand Custody                          | RC   | 41      |                   | +215.4%  | +28             |
|          | Remand Visitation                       | RV   | 41      |                   | +215.4%  | +28             |
|          | Misdemeanor                             | DM   | 40      | •                 | -9.1%    | -4              |
|          | Traffic                                 | Т    | 26      | •                 | -35.0%   | -14             |
|          | Other                                   | ОТ   | 7       |                   | +40.0%   | +2              |
|          | Temporary Detention Order               | TD   | 7       |                   | +16.7%   | +1              |
|          | Non-Family Abuse Protective Order       | AP   | 6       |                   | +50.0%   | +2              |
|          | Abuse and Neglect                       | AN   | 5       | •                 | -44.4%   | -4              |
|          | Emergency Custody Order                 | EC   | 5       |                   | +66.7%   | +2              |
|          | Paternity                               | PT   | 5       | •                 | -28.6%   | -2              |
|          | Family Abuse - Protective Order         | FP   | 3       |                   | -        | +3              |
|          | Foster Care Review                      | FC   | 3       |                   | +200.0%  | +2              |
|          | Status                                  | ST   | 3       |                   | -        | +3              |
|          | Truancy                                 | TR   | 3       |                   | -        | +3              |
|          | Felony                                  | DF   | 2       | •                 | -83.3%   | -10             |
|          | Permanency Planning                     | PH   | 2       |                   | -        | +2              |
|          | Show Cause                              | SC   | 2       | <b></b>           | -        | +2              |
|          | Child In Need of Services               | CS   | 1       | $\Leftrightarrow$ |          | -               |
|          | Initial Foster Care                     | IF   | 1       | $\Leftrightarrow$ |          | -               |
|          | Motion - Protective Order               | MP   | 1       | •                 | -50.0%   | -1              |
|          | Restoration of Parental Rights          | RR   | 1       | <b></b>           | -        | +1              |
|          | Civil Violation                         | CI   | 0       |                   | -100.0%  | -1              |
|          | Relief of Custody                       | CR   | 0       |                   | -100.0%  | -1              |
|          | Total                                   |      | 422     | <b>A</b>          | 1.4%     | +6              |
|          | GRAND TOTAL                             |      | 952     |                   | 4.4%     | +40             |

#### Filings by Major Case Category\*\*

| Category                              | Summary | Change  | % Change | Absolute Change |
|---------------------------------------|---------|---------|----------|-----------------|
| Adult Criminal                        | 268     | ▼       | +7.2%    | +18             |
| Child Dependency                      | 11      | <b></b> | -8.3%    | -1              |
| Child in Need of Services/Supervision | 4       | <b></b> | +300.0%  | +3              |
| Custody and Visitation                | 222     | •       | -14.6%   | -38             |
| Delinquency                           | 44      | <b></b> | -21.4%   | -12             |

Southampton District: 5 FIPS: 175

| Juvenile Miscellaneous | 3   | <b></b>  | -       | +3  |
|------------------------|-----|----------|---------|-----|
| New to Workload Study  | 0   | •        | -100.0% | -1  |
| Other                  | 209 | <b>A</b> | +51.4%  | +71 |
| Protective Orders      | 55  | <b></b>  | +25.0%  | +11 |
| Support                | 110 | <b>A</b> |         | 0   |
| Traffic                | 26  | •        | -35.0%  | -14 |
| GRAND TOTAL            | 952 | <b>A</b> | 4.4%    | +40 |