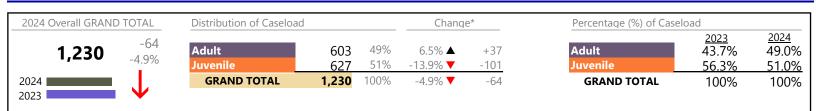

\* Compared to same time period as previous year

January 2024 thru December 2024 Filings (Compared to January 2023 thru December 2023)

District: 5 FIPS: 620

| 2024 Overall GRAND TOTAL Distribution of Caseload |             | Change*           |            | Percentage (%) of Caseload |                  |          |                   |                               |                               |
|---------------------------------------------------|-------------|-------------------|------------|----------------------------|------------------|----------|-------------------|-------------------------------|-------------------------------|
| 1,001                                             | +14<br>1.4% | Adult<br>Juvenile | 517<br>484 | 52%<br>48%                 | 1.0% ▲<br>1.9% ▲ | +5<br>+9 | Adult<br>Juvenile | <u>2023</u><br>51.9%<br>48.1% | <u>2024</u><br>51.6%<br>48.4% |
| 2024<br>2023                                      | $\uparrow$  | GRAND TOTAL       | 1,001      | 100%                       | 1.4% ▲           | +14      | GRAND TOTAL       | 100%                          | 100%                          |