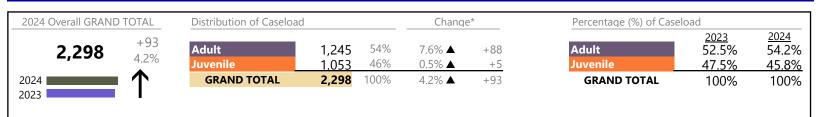

Southampton

District: 5 FIPS: 175

| 2024 Overall GRAND TOTAL |     | Distribution of Caseload |                   | Change*    |            | Percentage (%) of Caseload |           |                   |                               |                               |
|--------------------------|-----|--------------------------|-------------------|------------|------------|----------------------------|-----------|-------------------|-------------------------------|-------------------------------|
|                          | 952 | +40<br>4.4%              | Adult<br>Juvenile | 530<br>422 | 56%<br>44% | 6.9% ▲<br>1.4% ▲           | +34<br>+6 | Adult<br>Juvenile | <u>2023</u><br>54.4%<br>45.6% | <u>2024</u><br>55.7%<br>44.3% |
| 2024 <b>2</b> 023        |     | ↑                        | GRAND TOTAL       | 952        | 100%       | 4.4% ▲                     | +40       | GRAND TOTAL       | 100%                          | 100%                          |

# Filings by Division & Code

| Division | Case Type Description                   | Code | Summary | Change            | % Change | Absolute Change |
|----------|-----------------------------------------|------|---------|-------------------|----------|-----------------|
| Adult    | Show Cause                              | SC   | 119     | <b></b>           | +38.4%   | +33             |
| Auun     | Misdemeanor                             | CM   | 114     |                   | +11.8%   | +12             |
|          | Civil Support                           | VS   | 85      | •                 | -13.3%   | -13             |
|          | Other                                   | ОТ   | 85      | •                 | -2.3%    | -2              |
|          | Felony                                  | CF   | 36      | <b></b>           | +9.1%    | +3              |
|          | Family Abuse - Protective Order         | FP   | 32      | ▼                 | -5.9%    | -2              |
|          | Remand Support                          | RS   | 22      |                   | +100.0%  | +11             |
|          | Capias                                  | CA   | 18      | •                 | -40.0%   | -12             |
|          | Motion - Protective Order               | MP   | 7       |                   | +600.0%  | +6              |
|          | Non-Family Abuse Protective Order       | AP   | 6       | <b></b>           | +100.0%  | +3              |
|          | Violation of Protective Order           | PV   | 5       | •                 | -28.6%   | -2              |
|          | Violation Family Abuse Protective Order | PS   | 1       | <b>•</b>          | -75.0%   | -3              |
|          | Total                                   |      | 530     | <b>A</b>          | 6.9%     | +34             |
| Juvenile | Custody Visitation                      | CV   | 217     | •                 | -14.2%   | -36             |
| Juvenne  | Remand Custody                          | RC   | 41      |                   | +215.4%  | +28             |
|          | Remand Visitation                       | RV   | 41      |                   | +215.4%  | +28             |
|          | Misdemeanor                             | DM   | 40      | •                 | -9.1%    | -4              |
|          | Traffic                                 | Т    | 26      | •                 | -35.0%   | -14             |
|          | Other                                   | ОТ   | 7       |                   | +40.0%   | +2              |
|          | Temporary Detention Order               | TD   | 7       |                   | +16.7%   | +1              |
|          | Non-Family Abuse Protective Order       | AP   | 6       |                   | +50.0%   | +2              |
|          | Abuse and Neglect                       | AN   | 5       | •                 | -44.4%   | -4              |
|          | Emergency Custody Order                 | EC   | 5       |                   | +66.7%   | +2              |
|          | Paternity                               | PT   | 5       | •                 | -28.6%   | -2              |
|          | Family Abuse - Protective Order         | FP   | 3       |                   | -        | +3              |
|          | Foster Care Review                      | FC   | 3       |                   | +200.0%  | +2              |
|          | Status                                  | ST   | 3       |                   | -        | +3              |
|          | Truancy                                 | TR   | 3       |                   | -        | +3              |
|          | Felony                                  | DF   | 2       | •                 | -83.3%   | -10             |
|          | Permanency Planning                     | PH   | 2       |                   | -        | +2              |
|          | Show Cause                              | SC   | 2       | <b></b>           | -        | +2              |
|          | Child In Need of Services               | CS   | 1       | $\Leftrightarrow$ |          | -               |
|          | Initial Foster Care                     | IF   | 1       | $\Leftrightarrow$ |          | -               |
|          | Motion - Protective Order               | MP   | 1       | •                 | -50.0%   | -1              |
|          | Restoration of Parental Rights          | RR   | 1       | <b></b>           | -        | +1              |
|          | Civil Violation                         | CI   | 0       |                   | -100.0%  | -1              |
|          | Relief of Custody                       | CR   | 0       |                   | -100.0%  | -1              |
|          | Total                                   |      | 422     | <b>A</b>          | 1.4%     | +6              |
|          | GRAND TOTAL                             |      | 952     |                   | 4.4%     | +40             |

#### Filings by Major Case Category\*\*

| Category                              | Summary | Change  | % Change | Absolute Change |
|---------------------------------------|---------|---------|----------|-----------------|
| Adult Criminal                        | 268     | ▼       | +7.2%    | +18             |
| Child Dependency                      | 11      | <b></b> | -8.3%    | -1              |
| Child in Need of Services/Supervision | 4       | <b></b> | +300.0%  | +3              |
| Custody and Visitation                | 222     | •       | -14.6%   | -38             |
| Delinquency                           | 44      | <b></b> | -21.4%   | -12             |

Southampton District: 5 FIPS: 175

| Juvenile Miscellaneous | 3   | <b></b>  | -       | +3  |
|------------------------|-----|----------|---------|-----|
| New to Workload Study  | 0   | •        | -100.0% | -1  |
| Other                  | 209 | <b>A</b> | +51.4%  | +71 |
| Protective Orders      | 55  | <b></b>  | +25.0%  | +11 |
| Support                | 110 | <b>A</b> |         | 0   |
| Traffic                | 26  | •        | -35.0%  | -14 |
| GRAND TOTAL            | 952 | <b>A</b> | 4.4%    | +40 |