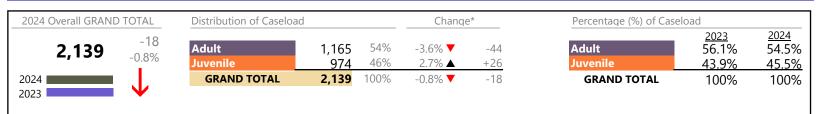

\* Compared to same time period as previous year

January 2024 thru December 2024 Filings (Compared to January 2023 thru December 2023)

District: 5 FIPS: 620

| 2024 Overall GRAND TOTAL Distribution of Caseload |             | Change*           |            | Percentage (%) of Caseload |                  |          |                   |                               |                               |
|---------------------------------------------------|-------------|-------------------|------------|----------------------------|------------------|----------|-------------------|-------------------------------|-------------------------------|
| 1,001                                             | +14<br>1.4% | Adult<br>Juvenile | 517<br>484 | 52%<br>48%                 | 1.0% ▲<br>1.9% ▲ | +5<br>+9 | Adult<br>Juvenile | <u>2023</u><br>51.9%<br>48.1% | <u>2024</u><br>51.6%<br>48.4% |
| 2024<br>2023                                      | $\uparrow$  | GRAND TOTAL       | 1,001      | 100%                       | 1.4% ▲           | +14      | GRAND TOTAL       | 100%                          | 100%                          |