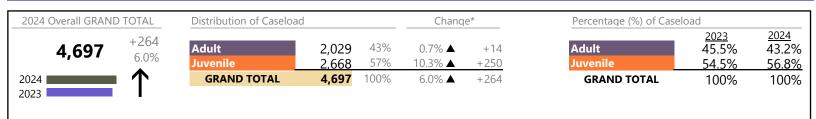

# Filings by Division & Code

| Division | Case Type Description                     | Code      | Summary | Change            | % Change  | Absolute Change |
|----------|-------------------------------------------|-----------|---------|-------------------|-----------|-----------------|
| Adult    | Misdemeanor                               | CM        | 2,617   | <b>A</b>          | +11.1%    | +261            |
| Addit    | Other                                     | ОТ        | 2,268   |                   | +15.2%    | +299            |
|          | Civil Support                             | VS        | 1,778   | <b>A</b>          | +9.1%     | +148            |
|          | Show Cause                                | SC        | 1,442   |                   | +27.8%    | +314            |
|          | Family Abuse - Protective Order           | FP        | 714     |                   | +7.4%     | +49             |
|          | Capias                                    | CA        | 587     |                   | +10.1%    | +54             |
|          | Felony                                    | CF        | 513     |                   | -6.6%     | -36             |
|          | Remand Support                            | RS        | 77      |                   | +1.3%     | +1              |
|          | Non-Family Abuse Protective Order         | AP        | 51      | <b></b>           | +6.3%     | +3              |
|          | Motion - Protective Order                 | MP        | 48      |                   | -7.7%     | -4              |
|          | Protective Order                          | PC        | 20      | <u> </u>          | +122.2%   | +11             |
|          | Violation of Protective Order             | PV        | 19      | •                 | -29.6%    | -8              |
|          | Violation Family Abuse Protective Order   | PS        | 1       |                   | -         | +1              |
|          | Bond Forfeiture                           | BF        | 0       | •                 | -100.0%   | -2              |
|          | Criminal Support                          | CS        | 0       | <b>•</b>          | -100.0%   | -1              |
|          | Total                                     |           | 10,135  |                   | 12.1%     | +1,090          |
| Juvenile | Custody Visitation                        | CV        | 4,059   | <b></b>           | +4.7%     | +184            |
| Javenne  | Misdemeanor                               | DM        | 571     | <b>A</b>          | +17.2%    | +84             |
|          | Abuse and Neglect                         | AN        | 360     | <b>A</b>          | +55.2%    | +128            |
|          | Felony                                    | DF        | 244     | •                 | -41.6%    | -174            |
|          | Permanency Planning                       | PH        | 201     | •                 | -4.7%     | -10             |
|          | Mental Commitment                         | MC        | 172     | <b>A</b>          | +16.2%    | +24             |
|          | Foster Care Review                        | FC        | 166     | <b>A</b>          | +24.8%    | +33             |
|          | Status                                    | ST        | 153     | <b>A</b>          | -7.3%     | -12             |
|          | Paternity                                 | PT        | 138     | ▲                 | +4.5%     | +6              |
|          | Non-Family Abuse Protective Order         | AP        | 137     | <b>A</b>          | +52.2%    | +47             |
|          | Initial Foster Care                       | IF        | 121     | <b></b>           | +21.0%    | +21             |
|          | Remand Visitation                         | RV        | 106     | •                 | -6.2%     | -7              |
|          | Remand Custody                            | RC        | 104     | •                 | -8.0%     | -9              |
|          | Other                                     | ОТ        | 98      | <b></b>           | +66.1%    | +39             |
|          | Traffic                                   | Т         | 82      | •                 | -20.4%    | -21             |
|          | Show Cause                                | SC        | 79      |                   | +79.5%    | +35             |
|          | Terminate Parental Rights                 | TP        | 77      | <b></b>           | +30.5%    | +18             |
|          | Motion - Protective Order                 | MP        | 48      | <b></b>           | +33.3%    | +12             |
|          | Child In Need of Services                 | CS        | 44      | <b>A</b>          | +91.3%    | +21             |
|          | Emergency Custody Order                   | EC        | 41      | <b></b>           | +57.7%    | +15             |
|          | Relief of Custody                         | CR        | 35      | $\Leftrightarrow$ |           | -               |
|          | Temporary Detention Order                 | TD        | 31      |                   | +14.8%    | +4              |
|          | Special Immigrant Juvenile Status         | SI        | 15      | <b></b>           | +1,400.0% | +14             |
|          | Family Abuse - Protective Order           | FP        | 12      | <b></b>           | +50.0%    | +4              |
|          | Voluntary Continuing Services and Support | Agreen VA | 11      | •                 | -15.4%    | -2              |
|          | Capias                                    | CA        | 3       | <b>A</b>          | +200.0%   | +2              |
|          | Emancipation                              | EP        | 3       | $\Leftrightarrow$ |           | -               |
|          | Truancy                                   | TR        | 3       |                   | +200.0%   | +2              |
|          | Juvenile Support                          | JS        | 1       |                   |           | +1              |
|          | Total                                     |           | 7,115   |                   | 6.9%      | +459            |
|          | GRAND TOTAL                               |           | 17,250  |                   | 9.9%      | +1,549          |

\* Compared to same time period as previous year

\*\* Case Type Categories are defined in the 2017 Virginia Judicial Workload Assessment

January 2024 thru December 2024 Filings (Compared to January 2023 thru December 2023)

District: 4 FIPS: 710

Norfolk

| Filings by Major Case Category**      |         |          |           |                 |
|---------------------------------------|---------|----------|-----------|-----------------|
| Category                              | Summary | Change   | % Change  | Absolute Change |
| Adult Criminal                        | 4,648   |          | +10.6%    | +445            |
| Child Dependency                      | 971     |          | +24.0%    | +188            |
| Child in Need of Services/Supervision | 93      | <b></b>  | +132.5%   | +53             |
| Custody and Visitation                | 4,197   | <b></b>  | +4.7%     | +190            |
| Delinquency                           | 851     | <b></b>  | -8.9%     | -83             |
| Juvenile Miscellaneous                | 156     | <b>A</b> | -7.1%     | -12             |
| New to Workload Study                 | 15      | <b></b>  | +1,400.0% | +14             |
| Other                                 | 2,897   |          | +14.5%    | +366            |
| Protective Orders                     | 1,010   | <b></b>  | +12.3%    | +111            |
| Support                               | 2,330   | <b></b>  | +14.7%    | +298            |
| Traffic                               | 82      | •        | -20.4%    | -21             |
| GRAND TOTAL                           | 17,250  | <b></b>  | 9.9%      | +1,549          |