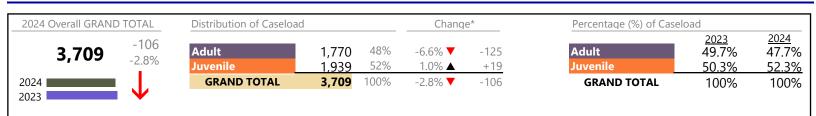

Southampton

District: 5 FIPS: 175

| 2024 Overall GRAND TOTAL |     | Distribution of Caseload |                   | Change*    |            | Percentage (%) of Caseload |           |                   |                               |                               |
|--------------------------|-----|--------------------------|-------------------|------------|------------|----------------------------|-----------|-------------------|-------------------------------|-------------------------------|
|                          | 952 | +40<br>4.4%              | Adult<br>Juvenile | 530<br>422 | 56%<br>44% | 6.9% ▲<br>1.4% ▲           | +34<br>+6 | Adult<br>Juvenile | <u>2023</u><br>54.4%<br>45.6% | <u>2024</u><br>55.7%<br>44.3% |
| 2024 <b>2</b> 023        |     | ↑                        | GRAND TOTAL       | 952        | 100%       | 4.4% ▲                     | +40       | GRAND TOTAL       | 100%                          | 100%                          |

# Filings by Division & Code

| Division | Case Type Description                   | Code | Summary | Change            | % Change | Absolute Change |
|----------|-----------------------------------------|------|---------|-------------------|----------|-----------------|
| Adult    | Show Cause                              | SC   | 119     | <b></b>           | +38.4%   | +33             |
| Auun     | Misdemeanor                             | CM   | 114     |                   | +11.8%   | +12             |
|          | Civil Support                           | VS   | 85      | •                 | -13.3%   | -13             |
|          | Other                                   | ОТ   | 85      | •                 | -2.3%    | -2              |
|          | Felony                                  | CF   | 36      | <b></b>           | +9.1%    | +3              |
|          | Family Abuse - Protective Order         | FP   | 32      | ▼                 | -5.9%    | -2              |
|          | Remand Support                          | RS   | 22      |                   | +100.0%  | +11             |
|          | Capias                                  | CA   | 18      | •                 | -40.0%   | -12             |
|          | Motion - Protective Order               | MP   | 7       |                   | +600.0%  | +6              |
|          | Non-Family Abuse Protective Order       | AP   | 6       | <b></b>           | +100.0%  | +3              |
|          | Violation of Protective Order           | PV   | 5       | •                 | -28.6%   | -2              |
|          | Violation Family Abuse Protective Order | PS   | 1       | <b>•</b>          | -75.0%   | -3              |
|          | Total                                   |      | 530     | <b>A</b>          | 6.9%     | +34             |
| Juvenile | Custody Visitation                      | CV   | 217     | •                 | -14.2%   | -36             |
| Juvenne  | Remand Custody                          | RC   | 41      |                   | +215.4%  | +28             |
|          | Remand Visitation                       | RV   | 41      |                   | +215.4%  | +28             |
|          | Misdemeanor                             | DM   | 40      | •                 | -9.1%    | -4              |
|          | Traffic                                 | Т    | 26      | •                 | -35.0%   | -14             |
|          | Other                                   | ОТ   | 7       |                   | +40.0%   | +2              |
|          | Temporary Detention Order               | TD   | 7       |                   | +16.7%   | +1              |
|          | Non-Family Abuse Protective Order       | AP   | 6       |                   | +50.0%   | +2              |
|          | Abuse and Neglect                       | AN   | 5       | •                 | -44.4%   | -4              |
|          | Emergency Custody Order                 | EC   | 5       |                   | +66.7%   | +2              |
|          | Paternity                               | PT   | 5       | •                 | -28.6%   | -2              |
|          | Family Abuse - Protective Order         | FP   | 3       |                   | -        | +3              |
|          | Foster Care Review                      | FC   | 3       |                   | +200.0%  | +2              |
|          | Status                                  | ST   | 3       |                   | -        | +3              |
|          | Truancy                                 | TR   | 3       |                   | -        | +3              |
|          | Felony                                  | DF   | 2       | •                 | -83.3%   | -10             |
|          | Permanency Planning                     | PH   | 2       |                   | -        | +2              |
|          | Show Cause                              | SC   | 2       | <b></b>           | -        | +2              |
|          | Child In Need of Services               | CS   | 1       | $\Leftrightarrow$ |          | -               |
|          | Initial Foster Care                     | IF   | 1       | $\Leftrightarrow$ |          | -               |
|          | Motion - Protective Order               | MP   | 1       | •                 | -50.0%   | -1              |
|          | Restoration of Parental Rights          | RR   | 1       | <b></b>           | -        | +1              |
|          | Civil Violation                         | CI   | 0       |                   | -100.0%  | -1              |
|          | Relief of Custody                       | CR   | 0       |                   | -100.0%  | -1              |
|          | Total                                   |      | 422     | <b>A</b>          | 1.4%     | +6              |
|          | GRAND TOTAL                             |      | 952     |                   | 4.4%     | +40             |

#### Filings by Major Case Category\*\*

| Category                              | Summary | Change  | % Change | Absolute Change |
|---------------------------------------|---------|---------|----------|-----------------|
| Adult Criminal                        | 268     | ▼       | +7.2%    | +18             |
| Child Dependency                      | 11      | <b></b> | -8.3%    | -1              |
| Child in Need of Services/Supervision | 4       | <b></b> | +300.0%  | +3              |
| Custody and Visitation                | 222     | •       | -14.6%   | -38             |
| Delinquency                           | 44      | <b></b> | -21.4%   | -12             |

Southampton District: 5 FIPS: 175

| Juvenile Miscellaneous | 3   | <b></b>  | -       | +3  |
|------------------------|-----|----------|---------|-----|
| New to Workload Study  | 0   | •        | -100.0% | -1  |
| Other                  | 209 | <b>A</b> | +51.4%  | +71 |
| Protective Orders      | 55  | <b></b>  | +25.0%  | +11 |
| Support                | 110 | <b>A</b> |         | 0   |
| Traffic                | 26  | •        | -35.0%  | -14 |
| GRAND TOTAL            | 952 | <b>A</b> | 4.4%    | +40 |