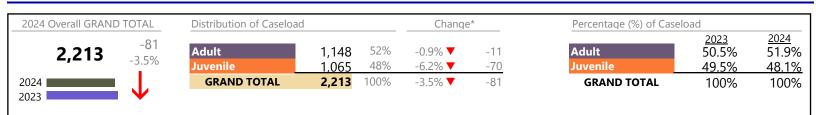

| 39                                | <b></b> | -36.1%  | -22 |
| Support                                                                                                                 | 145                               | <b></b> | +104.2% | +74 |
| Traffic                                                                                                                 | 10                                | •       | -37.5%  | -6  |
| GRAND TOTAL                                                                                                             | 771                               |         | 8.1%    | +58 |

January 2024 thru December 2024 Filings (Compared to January 2023 thru December 2023)



Filings by Division & Code

| <u> </u> |                                                 |      |            |                   |                          |                 |
|----------|-------------------------------------------------|------|------------|-------------------|--------------------------|-----------------|
| Division | Case Type Description                           | Code | Summary    | Change            | % Change                 | Absolute Change |
| Adult    | Show Cause                                      | SC   | 273        |                   | +4.2%                    | +11             |
| Auun     | Civil Support                                   | VS   | 261        | <b></b>           | +9.2%                    | +22             |
|          | Misdemeanor