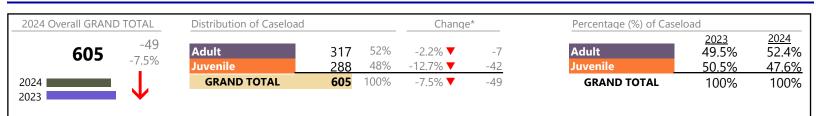

Southampton

District: 5 FIPS: 175

| 2024 Overall GRAND TOTAL |     | Distribution of Caseload |                   | Change*    |            | Percentage (%) of Caseload |           |                   |                               |                               |
|--------------------------|-----|--------------------------|-------------------|------------|------------|----------------------------|-----------|-------------------|-------------------------------|-------------------------------|
|                          | 952 | +40<br>4.4%              | Adult<br>Juvenile | 530<br>422 | 56%<br>44% | 6.9% ▲<br>1.4% ▲           | +34<br>+6 | Adult<br>Juvenile | <u>2023</u><br>54.4%<br>45.6% | <u>2024</u><br>55.7%<br>44.3% |
| 2024 <b>2</b> 023        |     | ↑                        | GRAND TOTAL       | 952        | 100%       | 4.4% ▲                     | +40       | GRAND TOTAL       | 100%                          | 100%                          |