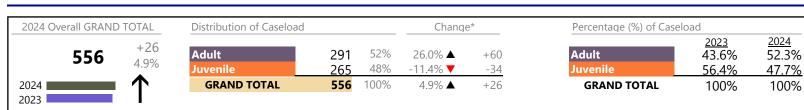

\* Compared to same time period as previous year

January 2024 thru December 2024 Filings (Compared to January 2023 thru December 2023)

District: 5 FIPS: 620

| 2024 Overall GRAND TOTAL Distribution of Caseload |             | Change*           |            | Percentage (%) of Caseload |                  |          |                   |                               |                               |
|---------------------------------------------------|-------------|-------------------|------------|----------------------------|------------------|----------|-------------------|-------------------------------|-------------------------------|
| 1,001                                             | +14<br>1.4% | Adult<br>Juvenile | 517<br>484 | 52%<br>48%                 | 1.0% ▲<br>1.9% ▲ | +5<br>+9 | Adult<br>Juvenile | <u>2023</u><br>51.9%<br>48.1% | <u>2024</u><br>51.6%<br>48.4% |
| 2024<br>2023                                      | $\uparrow$  | GRAND TOTAL       | 1,001      | 100%                       | 1.4% ▲           | +14      | GRAND TOTAL       | 100%                          | 100%                          |