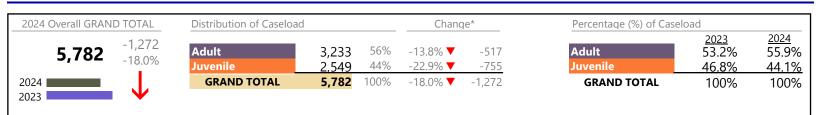

### Filings by Division & Code

| Division  | Cose Ture Description                            | Code     | C       | Ch.                     | 0/ 61            |                 |
|-----------|--------------------------------------------------|----------|---------|-------------------------|------------------|-----------------|
| Division  | Case Type Description                            | Code     | Summary | Change                  | % Change         | Absolute Change |
| Adult     | Show Cause                                       | SC<br>VS | 725     |                         | +6.5%<br>+0.4%   | +4              |
|           | Civil Support                                    |          | 704     | -                       |                  | -10             |
|           | Misdemeanor                                      | СМ<br>ОТ | 564     | <b>•</b>                | -15.4%<br>-31.1% |                 |
|           | Other<br>Family Abuse - Protective Order         | FP       | 539     |                         | -31.1%           | -24             |
|           | Family Abuse - Protective Order                  | CF       | 270     | <u> </u>                | +3.1%            | -24             |
|           | Felony                                           | CF       | 169     | •                       | -12.4%<br>-19.8% | -2              |
|           | Capias<br>Demond Support                         | RS       | 130     | <b>•</b>                | -19.8%           | -3<br>-16       |
|           | Remand Support<br>Motion - Protective Order      | MP       | 92      | $\Leftrightarrow$       | -03.370          | -10             |
|           | Non-Family Abuse Protective Order                |          | 24      | $\overline{\mathbf{V}}$ | -76.0%           | -1              |
|           |                                                  | AP       | 6       |                         |                  |                 |
|           | Restricted License for Non-Support               | SL       | 6       | <b>A</b>                | +500.0%          | +               |
|           | Violation of Protective Order                    | PV       | 4       | <b>_</b>                | -                | +-              |
|           | Total                                            |          | 3,233   |                         | -13.8%           | -51             |
| uvenile   | Custody Visitation                               | CV       | 1,572   | •                       | -2.5%            | -41             |
| avenne    | Misdemeanor                                      | DM       | 221     | •                       | -24.6%           | -72             |
|           | Remand Visitation                                | RV       | 139     | ▼                       | -53.8%           | -16             |
|           | Remand Custody                                   | RC       | 136     | ▼                       | -55.7%           | -17             |
|           | Status                                           | ST       | 83      | V                       | +12.2%           | +               |
|           | Felony                                           | DF       | 64      | •                       | -65.0%           | -11             |
|           | Traffic                                          | Т        | 50      | •                       | -2.0%            | -               |
|           | Emergency Custody Order                          | EC       | 38      |                         | -68.3%           | -82             |
|           | Paternity                                        | PT       | 38      | •                       | -9.5%            |                 |
|           | Non-Family Abuse Protective Order                | AP       | 37      |                         | +15.6%           | +               |
|           | Temporary Detention Order                        | TD       | 34      | •                       | -73.4%           | -94             |
|           | Foster Care Review                               | FC       | 31      | <b></b>                 | +138.5%          | +18             |
|           | Permanency Planning                              | PH       | 24      | •                       | -4.0%            | -               |
|           | Initial Foster Care                              | IF       | 18      | <b></b>                 | +100.0%          | +               |
|           | Other                                            | ОТ       | 12      | •                       | -67.6%           | -2              |
|           | Abuse and Neglect                                | AN       | 11      | •                       | -8.3%            | -               |
|           | Terminate Parental Rights                        | ТР       | 10      | ▼                       | -37.5%           | -               |
|           | Capias                                           | CA       | 6       | •                       | -33.3%           | -               |
|           | Show Cause                                       | SC       | 6       | <b>A</b>                | +500.0%          | +               |
|           | Mental Commitment                                | MC       | 5       | ▼                       | -50.0%           | -               |
|           | Relief of Custody                                | CR       | 4       | ▼                       | -55.6%           | -               |
|           | Voluntary Continuing Services and Support Agreer | r VA     | 4       | ▼                       | -50.0%           |                 |
| Family Al | Family Abuse - Protective Order                  | FP       | 3       | ▼                       | -40.0%           | -               |
|           | Child In Need of Services                        | CS       | 2       | <b></b>                 | +100.0%          | +               |
|           | Civil Violation                                  | CI       | 1       |                         | -                | +               |
|           | Child at Risk                                    | RI       | 0       | ▼                       | -100.0%          | -               |
|           | Total                                            |          | 2,549   | ▼                       | -22.9%           | -75             |
|           | GRAND TOTAL                                      |          | 5,782   | •                       | -18.0%           | -1,272          |

#### Filings by Major Case Category\*\*

| Category                              | Summary | Change  | % Change | Absolute Change |
|---------------------------------------|---------|---------|----------|-----------------|
| Adult Criminal                        | 1,336   | <b></b> | -10.6%   | -159            |
| Child Dependency                      | 102     | ▼       | +5.2%    | +5              |
| Child in Need of Services/Supervision | 4       | <b></b> | +300.0%  | +3              |

\* Compared to same time period as previous year

\*\* Case Type Categories are defined in the 2017 Virginia Judicial Workload Assessment

The data reported reflect the case management system. The case types reported may not necessitate judicial involvement. 3/5/2025 1:02:45PM

District: 5 FIPS: 800

January 2024 thru December 2024 Filings (Compared to January 2023 thru December 2023)

**Suffolk** District: 5 FIPS: 800

| Custody and Visitation | 1,610 | ▼        | -2.7%  | -45    |
|------------------------|-------|----------|--------|--------|
| Delinquency            | 295   | <b>A</b> | -39.3% | -191   |
| Juvenile Miscellaneous | 83    | ▼        | +12.2% | +9     |
| New to Workload Study  | 1     | <b></b>  | -      | +1     |
| Other                  | 995   | •        | -48.6% | -942   |
| Protective Orders      | 340   | •        | -2.3%  | -8     |
| Support                | 966   | <b></b>  | +6.2%  | +56    |
| Traffic                | 50    | •        | -2.0%  | -1     |
| GRAND TOTAL            | 5,782 | •        | -18.0% | -1,272 |