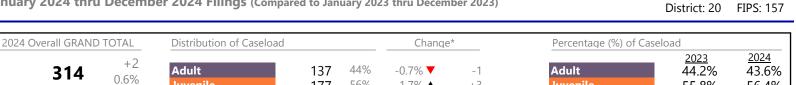

\* Compared to same time period as previous year

January 2024 thru December 2024 Filings (Compared to January 2023 thru December 2023)

District: 5 FIPS: 620

| 2024 Overall GRAND TOTAL Distribution of Caseload |             | Change*           |            | Percentage (%) of Caseload |                  |          |                   |                               |                               |
|---------------------------------------------------|-------------|-------------------|------------|----------------------------|------------------|----------|-------------------|-------------------------------|-------------------------------|
| 1,001                                             | +14<br>1.4% | Adult<br>Juvenile | 517<br>484 | 52%<br>48%                 | 1.0% ▲<br>1.9% ▲ | +5<br>+9 | Adult<br>Juvenile | <u>2023</u><br>51.9%<br>48.1% | <u>2024</u><br>51.6%<br>48.4% |
| 2024<br>2023                                      | $\uparrow$  | GRAND TOTAL       | 1,001      | 100%                       | 1.4% ▲           | +14      | GRAND TOTAL       | 100%                          | 100%                          |

### Filings by Division & Code

| Division | Case Type Description                     | Code      | Summary | Change            | % Change | Absolute Change |
|----------|-------------------------------------------|-----------|---------|-------------------|----------|-----------------|
|          | Misdemeanor                               | СМ        | 158     |                   | +9.0%    | +13             |
| Adult    | Other                                     | ОТ        | 105     | ▼                 | +4.0%    | +4              |
|          | Show Cause                                | SC        | 75      | <b>A</b>          | -5.1%    | -4              |
|          | Civil Support                             | VS        | 63      | ▼                 | -25.9%   | -22             |
|          | Felony                                    | CF        | 50      |                   | +35.1%   | +13             |
|          | Capias                                    | CA        | 37      |                   | +15.6%   | +5              |
|          | Family Abuse - Protective Order           | FP        | 20      | ▼                 | -9.1%    | -2              |
|          | Remand Support                            | RS        | 5       |                   | +150.0%  | +3              |
|          | Violation of Protective Order             | PV        | 2       |                   | -        | +2              |
|          | Motion - Protective Order                 | MP        | 1       | ▼                 | -80.0%   | -4              |
|          | Non-Family Abuse Protective Order         | AP        | 1       | •                 | -50.0%   | -1              |
|          | Violation Family Abuse Protective Order   | PS        | 0       | ▼                 | -100.0%  | -2              |
|          | Total                                     |           | 517     |                   | 1.0%     | +5              |
| Juvenile | Custody Visitation                        | CV        | 211     | •                 | -19.8%   | -52             |
| Juvenne  | Misdemeanor                               | DM        | 102     | <b></b>           | +54.5%   | +36             |
|          | Status                                    | ST        | 26      | <b></b>           | +766.7%  | +23             |
|          | Felony                                    | DF        | 20      | ▼                 | -16.7%   | -4              |
|          | Truancy                                   | TR        | 20      |                   | +400.0%  | +16             |
|          | Permanency Planning                       | PH        | 17      | •                 | -5.6%    | -1              |
|          | Foster Care Review                        | FC        | 15      |                   | +36.4%   | +4              |
|          | Abuse and Neglect                         | AN        | 12      | •                 | -52.0%   | -13             |
|          | Terminate Parental Rights                 | TP        | 8       |                   | +300.0%  | +6              |
|          | Civil Violation                           | CI        | 7       |                   | +250.0%  | +5              |
|          | Paternity                                 | PT        | 7       |                   | +40.0%   | +2              |
|          | Remand Custody                            | RC        | 6       | $\Leftrightarrow$ |          | -               |
|          | Remand Visitation                         | RV        | 6       | <b></b>           | +20.0%   | +1              |
|          | Traffic                                   | Т         | 6       | •                 | -60.0%   | -9              |
|          | Non-Family Abuse Protective Order         | AP        | 4       |                   | +300.0%  | +3              |
|          | Show Cause                                | SC        | 4       |                   | +100.0%  | +2              |
|          | Emergency Custody Order                   | EC        | 3       |                   | +50.0%   | +1              |
|          | Child In Need of Services                 | CS        | 2       |                   | -        | +2              |
|          | Other                                     | OT        | 2       |                   | -        | +2              |
|          | Temporary Detention Order                 | TD        | 2       | •                 | -71.4%   | -5              |
|          | Initial Foster Care                       | IF        | 1       | •                 | -85.7%   | -6              |
|          | Mental Commitment                         | MC        | 1       |                   | -        | +1              |
|          | Relief of Custody                         | CR        | 1       |                   | -        | +1              |
|          | Voluntary Continuing Services and Support | Agreen VA | 1       | $\leftrightarrow$ |          | -               |
|          | Family Abuse - Protective Order           | FP        | 0       | ▼                 | -100.0%  | -1              |
|          | Motion - Protective Order                 | MP        | 0       | •                 | -100.0%  | -4              |
|          | Qualified Residential Treatment           | QR        | 0       | ▼                 | -100.0%  | -1              |
|          | Total                                     |           | 484     |                   | 1.9%     | +9              |
|          | GRAND TOTAL                               |           | 1,001   |                   | 1.4%     | +14             |

#### Filings by Major Case Category\*\*

| Category         | Summary | Change   | % Change | Absolute Change |
|------------------|---------|----------|----------|-----------------|
| Adult Criminal   | 305     |          | +7.4%    | +21             |
| Child Dependency | 55      | <b>A</b> | -15.4%   | -10             |

Franklin City District: 5 FIPS: 620

| Child in Need of Services/Supervision | 26    | <b></b>  | +550.0% | +22 |
|---------------------------------------|-------|----------|---------|-----|
| Custody and Visitation                | 218   | <b>A</b> | -18.7%  | -50 |
| Delinquency                           | 122   | ▼        | +32.6%  | +30 |
| Juvenile Miscellaneous                | 26    | <b></b>  | +766.7% | +23 |
| New to Workload Study                 | 7     |          | +250.0% | +5  |
| Other                                 | 130   | <b>A</b> | +5.7%   | +7  |
| Protective Orders                     | 26    | •        | -25.7%  | -9  |
| Support                               | 80    | <b>A</b> | -16.7%  | -16 |
| Traffic                               | 6     | •        | -60.0%  | -9  |
| GRAND TOTAL                           | 1,001 | <b>A</b> | 1.4%    | +14 |