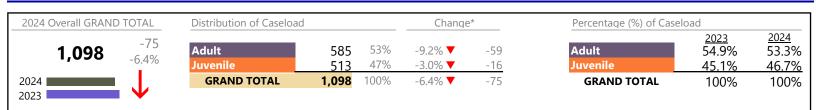

|          |                                 |    | Summary | Change | % Change | Absolute Change |
|----------|---------------------------------|----|---------|--------|----------|-----------------|
| Juvenile | Qualified Residential Treatment | QR | 0       | ▼      | -100.0%  | -1              |
| Juvenne  | Violation of Protective Order   | PV | 0       | ▼      | -100.0%  | -1              |
|          | Total                           |    | 12,358  | •      | -15.0%   | -2,176          |
|          | GRAND TOTAL                     |    | 25,077  | ▼      | -12.1%   | -3,456          |

#### Filings by Major Case Category\*\*

| Category                              | Summary | Change   | % Change | Absolute Change |
|---------------------------------------|---------|----------|----------|-----------------|
| Adult Criminal                        | 5,509   | •        | -1.4%    | -79             |
| Child Dependency                      | 808     | ▼        | +4.5%    | +35             |
| Child in Need of Services/Supervision | 115     | <b>A</b> | +76.9%   | +50             |
| Custody and Visitation                | 6,511   | <b>A</b> | -10.3%   | -751            |
| Delinquency                           | 1,435   | •        | -5.2%    | -78             |
| Juvenile Miscellaneous                | 102     | <b></b>  | -1.9%    | -2              |
| New to Workload Study                 | 49      | <b></b>  | +32.4%   | +12             |
| Other                                 | 5,368   | <b></b>  | -30.5%   | -2,353          |
| Protective Orders                     | 1,538   | <b>A</b> | -1.5%    | -23             |
| Support                               | 3,133   | <b></b>  | -6.7%    | -226            |
| Traffic                               | 509     | •        | -7.5%    | -41             |
| GRAND TOTAL                           | 25,077  | •        | -12.1%   | -3,456          |
|                                       |         |          |          |                 |

\* Compared to same time period as previous year

January 2024 thru December 2024 Filings (Compared to January 2023 thru December 2023)

Filings by Division & Code

|         | GRAND TOTAL                                 |          | 9,036        | •                                     | -1.2%            | -1 |
|---------|---------------------------------------------|----------|--------------|---------------------------------------|------------------|----|
|         | Total                                       |          | 3,450        | •                                     | -3.5%            | -1 |
|         | Juvenile Support                            | JS       | 0            | ▼                                     | -100.0%          |    |
|         | Truancy                                     | TR       | 1            | $\stackrel{\bullet}{\Leftrightarrow}$ | 50.070           |    |
|         | Relief of Custody                           | CR       | ے<br>1       |                                       | -60.0%           |    |
|         | Motion - Protective Order<br>Other          | OT       | 2            | ♥                                     | -60.0%           |    |
|         | Civil Violation                             | CI<br>MP | 2            | $\Leftrightarrow$                     | -33.3%           |    |
|         | Voluntary Continuing Services and Support   | -        | 3            | •                                     | -25.0%           |    |
|         | Mental Commitment                           | MC       | 5            |                                       | -28.6%           |    |
|         | Temporary Detention Order                   | TD       | 7            | <b>_</b>                              | +16.7%           |    |
|         | Initial Foster Care                         | IF       | 10           |                                       | +42.9%           |    |
|         | Foster Care Review                          | FC       | 11           | •                                     | -21.4%           |    |
|         | Child In Need of Services                   | CS       | 14           |                                       | +180.0%          |    |
|         | Abuse and Neglect                           | AN       | 14           | <b>A</b>                              | +600.0%          |    |
|         | Family Abuse - Protective Order             | FP       | 16           |                                       | +220.0%          |    |
|         | Show Cause                                  | SC       | 19           | <b></b>                               | +90.0%           |    |
|         | Emergency Custody Order                     | EC       | 19           |                                       | +46.2%           |    |
|         | Terminate Parental Rights                   | ТР       | 22           |                                       | +1,000.0%        |    |
|         | Permanency Planning                         | PH       | 22           | <b>A</b>                              | +10.0%           |    |
|         | Traffic                                     | Т        | 33           | ▼                                     | -21.4%           |    |
|         | Status                                      | ST       | 46           | <b>_</b>                              | +17.9%           |    |
|         | Non-Family Abuse Protective Order           | AP       | 46           |                                       | +4.5%            |    |
|         | Remand Visitation                           | RV       | 90           | •<br>•                                | -18.2%           |    |
|         | Remand Custody                              | RC       | 90           | •<br>•                                | -18.2%           |    |
|         | Felony                                      | DF       | 105          |                                       | -38.6%           |    |
|         | Paternity                                   | PT       | 283          |                                       | +20.9%           |    |
| uvenile | Misdemeanor                                 | DM       | 2,476<br>283 | •                                     | +26.9%           |    |
|         | Custody Visitation                          | CV       |              |                                       | -5.6%            |    |
|         | Total                                       |          | 5,586        | <b>_</b>                              | 0.3%             |    |
|         | Protective Order                            | PC       | 0            |                                       | -100.0%          |    |
|         | Return of Desposit (Bondsman)               | RD       | 1            |                                       | -                |    |
|         | Bond Forfeiture                             | BF       | 5            |                                       | +23.0%           |    |
|         | Violation of Protective Order               | PV       | 6            |                                       | +20.0%           |    |
|         | Restricted License for Non-Support          | MP<br>SL | 51           |                                       | -17.7%           |    |
|         | Remand Support<br>Motion - Protective Order | RS       | 66           | •                                     | -14.3%<br>-17.7% |    |
|         | Non-Family Abuse Protective Order           | AP       | 72           |                                       | -28.0%           |    |
|         | Felony                                      | CF       | 271          |                                       | -32.3%           |    |
|         | Capias                                      | CA       | 317          | <b>_</b>                              | +5.0%            |    |
|         | Family Abuse - Protective Order             | FP       | 385          |                                       | +25.4%           |    |
|         | Civil Support                               | VS       | 944          |                                       | -7.3%            |    |
|         | Other                                       | ОТ       | 1,008        |                                       | -5.3%            |    |
| Addit   | Misdemeanor                                 | CM       | 1,215        | •                                     | -3.7%            |    |
| Adult   | Show Cause                                  | SC       | 1,244        |                                       | +28.8%           | +  |
|         |                                             |          |              |                                       |                  |    |

Portsmouth

District: 3 FIPS: 740

January 2024 thru December 2024 Filings (Compared to January 2023 thru December 2023)

Portsmouth

District: 3 FIPS: 740

| Filings by Major Case Category**      |         |          |          |                 |
|---------------------------------------|---------|----------|----------|-----------------|
| Category                              | Summary | Change   | % Change | Absolute Change |
| Adult Criminal                        | 2,633   |          | -1.2%    | -32             |
| Child Dependency                      | 83      |          | +62.7%   | +32             |
| Child in Need of Services/Supervision | 15      | <b></b>  | +114.3%  | +8              |
| Custody and Visitation                | 2,587   | <b></b>  | -5.1%    | -140            |
| Delinquency                           | 407     |          | +1.0%    | +4              |
| Juvenile Miscellaneous                | 46      | <b></b>  | +17.9%   | +7              |
| New to Workload Study                 | 2       | •        | -33.3%   | -1              |
| Other                                 | 1,288   | <b>A</b> | -7.5%    | -104            |
| Protective Orders                     | 572     | <b></b>  | +10.0%   | +52             |
| Support                               | 1,370   | ▼        | +5.8%    | +75             |
| Traffic                               | 33      | •        | -21.4%   | -9              |
| GRAND TOTAL                           | 9,036   | •        | -1.2%    | -108            |