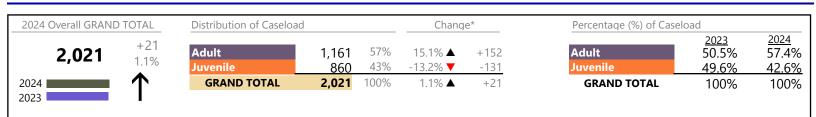

Southampton

District: 5 FIPS: 175

| 2024 Overall GRAND TOTAL |     | Distribution of Caseload |                   | Change*    |            | Percentage (%) of Caseload |           |                   |                               |                               |
|--------------------------|-----|--------------------------|-------------------|------------|------------|----------------------------|-----------|-------------------|-------------------------------|-------------------------------|
|                          | 952 | +40<br>4.4%              | Adult<br>Juvenile | 530<br>422 | 56%<br>44% | 6.9% ▲<br>1.4% ▲           | +34<br>+6 | Adult<br>Juvenile | <u>2023</u><br>54.4%<br>45.6% | <u>2024</u><br>55.7%<br>44.3% |
| 2024 <b>2</b> 023        |     | ↑                        | GRAND TOTAL       | 952        | 100%       | 4.4% ▲                     | +40       | GRAND TOTAL       | 100%                          | 100%                          |