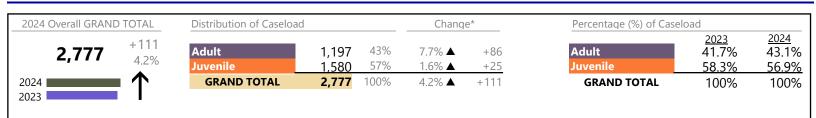

# Filings by Division & Code

| Division | Case Type Description                     | Code      | Summary | Change            | % Change  | Absolute Change |
|----------|-------------------------------------------|-----------|---------|-------------------|-----------|-----------------|
| Adult    | Misdemeanor                               | CM        | 2,617   | <b>A</b>          | +11.1%    | +261            |
| Addit    | Other                                     | ОТ        | 2,268   |                   | +15.2%    | +299            |
|          | Civil Support                             | VS        | 1,778   | <b>A</b>          | +9.1%     | +148            |
|          | Show Cause                                | SC        | 1,442   |                   | +27.8%    | +314            |
|          | Family Abuse - Protective Order           | FP        | 714     |                   | +7.4%     | +49             |
|          | Capias                                    | CA        | 587     |                   | +10.1%    | +54             |
|          | Felony                                    | CF        | 513     |                   | -6.6%     | -36             |
|          | Remand Support                            | RS        | 77      |                   | +1.3%     | +1              |
|          | Non-Family Abuse Protective Order         | AP        | 51      | <b></b>           | +6.3%     | +3              |
|          | Motion - Protective Order                 | MP        | 48      |                   | -7.7%     | -4              |
|          | Protective Order                          | PC        | 20      | <u> </u>          | +122.2%   | +11             |
|          | Violation of Protective Order             | PV        | 19      | •                 | -29.6%    | -8              |
|          | Violation Family Abuse Protective Order   | PS        | 1       |                   | -         | +1              |
|          | Bond Forfeiture                           | BF        | 0       | •                 | -100.0%   | -2              |
|          | Criminal Support                          | CS        | 0       | <b>•</b>          | -100.0%   | -1              |
|          | Total                                     |           | 10,135  |                   | 12.1%     | +1,090          |
| Juvenile | Custody Visitation                        | CV        | 4,059   | <b></b>           | +4.7%     | +184            |
| Javenne  | Misdemeanor                               | DM        | 571     | <b>A</b>          | +17.2%    | +84             |
|          | Abuse and Neglect                         | AN        | 360     | <b>A</b>          | +55.2%    | +128            |
|          | Felony                                    | DF        | 244     | •                 | -41.6%    | -174            |
|          | Permanency Planning                       | PH        | 201     | •                 | -4.7%     | -10             |
|          | Mental Commitment                         | MC        | 172     | <b>A</b>          | +16.2%    | +24             |
|          | Foster Care Review                        | FC        | 166     | <b>A</b>          | +24.8%    | +33             |
|          | Status                                    | ST        | 153     | <b>A</b>          | -7.3%     | -12             |
|          | Paternity                                 | PT        | 138     | ▲                 | +4.5%     | +6              |
|          | Non-Family Abuse Protective Order         | AP        | 137     | <b>A</b>          | +52.2%    | +47             |
|          | Initial Foster Care                       | IF        | 121     | <b></b>           | +21.0%    | +21             |
|          | Remand Visitation                         | RV        | 106     | •                 | -6.2%     | -7              |
|          | Remand Custody                            | RC        | 104     | •                 | -8.0%     | -9              |
|          | Other                                     | ОТ        | 98      | <b></b>           | +66.1%    | +39             |
|          | Traffic                                   | Т         | 82      | •                 | -20.4%    | -21             |
|          | Show Cause                                | SC        | 79      |                   | +79.5%    | +35             |
|          | Terminate Parental Rights                 | TP        | 77      | <b></b>           | +30.5%    | +18             |
|          | Motion - Protective Order                 | MP        | 48      | <b></b>           | +33.3%    | +12             |
|          | Child In Need of Services                 | CS        | 44      | <b>A</b>          | +91.3%    | +21             |
|          | Emergency Custody Order                   | EC        | 41      | <b></b>           | +57.7%    | +15             |
|          | Relief of Custody                         | CR        | 35      | $\Leftrightarrow$ |           | -               |
|          | Temporary Detention Order                 | TD        | 31      |                   | +14.8%    | +4              |
|          | Special Immigrant Juvenile Status         | SI        | 15      | <b></b>           | +1,400.0% | +14             |
|          | Family Abuse - Protective Order           | FP        | 12      | <b></b>           | +50.0%    | +4              |
|          | Voluntary Continuing Services and Support | Agreen VA | 11      | •                 | -15.4%    | -2              |
|          | Capias                                    | CA        | 3       | <b>A</b>          | +200.0%   | +2              |
|          | Emancipation                              | EP        | 3       | $\Leftrightarrow$ |           | -               |
|          | Truancy                                   | TR        | 3       |                   | +200.0%   | +2              |
|          | Juvenile Support                          | JS        | 1       |                   |           | +1              |
|          | Total                                     |           | 7,115   |                   | 6.9%      | +459            |
|          | GRAND TOTAL                               |           | 17,250  |                   | 9.9%      | +1,549          |

\* Compared to same time period as previous year

\*\* Case Type Categories are defined in the 2017 Virginia Judicial Workload Assessment

January 2024 thru December 2024 Filings (Compared to January 2023 thru December 2023)

District: 4 FIPS: 710

Norfolk

| Filings by Major Case Category**      |         |          |           |                 |
|---------------------------------------|---------|----------|-----------|-----------------|
| Category                              | Summary | Change   | % Change  | Absolute Change |
| Adult Criminal                        | 4,648   |          | +10.6%    | +445            |
| Child Dependency                      | 971     |          | +24.0%    | +188            |
| Child in Need of Services/Supervision | 93      | <b></b>  | +132.5%   | +53             |
| Custody and Visitation                | 4,197   | <b></b>  | +4.7%     | +190            |
| Delinquency                           | 851     | <b></b>  | -8.9%     | -83             |
| Juvenile Miscellaneous                | 156     | <b>A</b> | -7.1%     | -12             |
| New to Workload Study                 | 15      | <b></b>  | +1,400.0% | +14             |
| Other                                 | 2,897   |          | +14.5%    | +366            |
| Protective Orders                     | 1,010   | <b></b>  | +12.3%    | +111            |
| Support                               | 2,330   | <b></b>  | +14.7%    | +298            |
| Traffic                               | 82      | •        | -20.4%    | -21             |
| GRAND TOTAL                           | 17,250  | <b></b>  | 9.9%      | +1,549          |