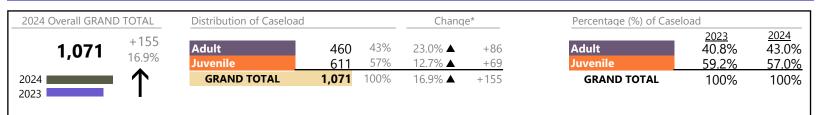

District: 4 FIPS: 710

Norfolk

| Filings by Major Case Category**      |         |          |           |                 |
|---------------------------------------|---------|----------|-----------|-----------------|
| Category                              | Summary | Change   | % Change  | Absolute Change |
| Adult Criminal                        | 4,648   |          | +10.6%    | +445            |
| Child Dependency                      | 971     |          | +24.0%    | +188            |
| Child in Need of Services/Supervision | 93      | <b></b>  | +132.5%   | +53             |
| Custody and Visitation                | 4,197   | <b></b>  | +4.7%     | +190            |
| Delinquency                           | 851     | <b></b>  | -8.9%     | -83             |
| Juvenile Miscellaneous                | 156     | <b>A</b> | -7.1%     | -12             |
| New to Workload Study                 | 15      | <b></b>  | +1,400.0% | +14             |
| Other                                 | 2,897   |          | +14.5%    | +366            |
| Protective Orders                     | 1,010   | <b></b>  | +12.3%    | +111            |
| Support                               | 2,330   | <b></b>  | +14.7%    | +298            |
| Traffic                               | 82      | •        | -20.4%    | -21             |
| GRAND TOTAL                           | 17,250  | <b></b>  | 9.9%      | +1,549          |