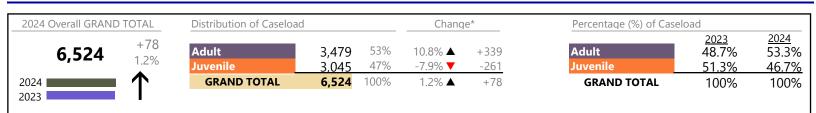

District: 5 FIPS: 800

January 2024 thru December 2024 Filings (Compared to January 2023 thru December 2023)

**Suffolk** District: 5 FIPS: 800

| Custody and Visitation | 1,610 | ▼        | -2.7%  | -45    |
|------------------------|-------|----------|--------|--------|
| Delinquency            | 295   | <b>A</b> | -39.3% | -191   |
| Juvenile Miscellaneous | 83    | ▼        | +12.2% | +9     |
| New to Workload Study  | 1     | <b></b>  | -      | +1     |
| Other                  | 995   | •        | -48.6% | -942   |
| Protective Orders      | 340   | •        | -2.3%  | -8     |
| Support                | 966   | <b></b>  | +6.2%  | +56    |
| Traffic                | 50    | •        | -2.0%  | -1     |
| GRAND TOTAL            | 5,782 | •        | -18.0% | -1,272 |