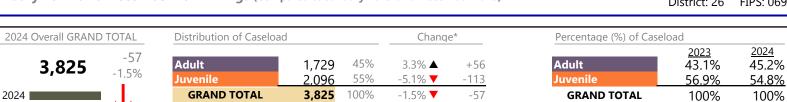

Franklin City District: 5 FIPS: 620

| Child in Need of Services/Supervision | 26    | <b></b>  | +550.0% | +22 |
|---------------------------------------|-------|----------|---------|-----|
| Custody and Visitation                | 218   | <b>A</b> | -18.7%  | -50 |
| Delinquency                           | 122   | ▼        | +32.6%  | +30 |
| Juvenile Miscellaneous                | 26    | <b></b>  | +766.7% | +23 |
| New to Workload Study                 | 7     |          | +250.0% | +5  |
| Other                                 | 130   | <b>A</b> | +5.7%   | +7  |
| Protective Orders                     | 26    | •        | -25.7%  | -9  |
| Support                               | 80    | <b>A</b> | -16.7%  | -16 |
| Traffic                               | 6     | •        | -60.0%  | -9  |
| GRAND TOTAL                           | 1,001 | <b>A</b> | 1.4%    | +14 |

\* Compared to same time period as previous year

January 2024 thru December 2024 Filings (Compared to January 2023 thru December 2023)

Isle of Wight District: 5 FIPS: 093

January 2024 thru December 2024 Filings (Compared to January 2023 thru December 2023)

Isle of Wight District: 5 FIPS: 093

| Juvenile Miscellaneous | 6     | •        | -40.0% | -4  |
|------------------------|-------|----------|--------|-----|
| Other                  | 256   | <b></b>  | +19.1% | +41 |
| Protective Orders      | 120   | <b>A</b> | +39.5% | +34 |
| Support                | 245   | <b>A</b> | +1.2%  | +3  |
| Traffic                | 47    | ▼        | -4.1%  | -2  |
| GRAND TOTAL            | 1,742 | •        | -1.5%  | -27 |