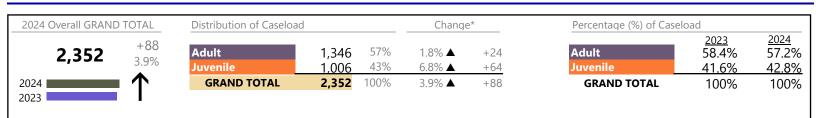

Southampton

District: 5 FIPS: 175

| 2024 Overall GRAND TOTAL |     | Distribution of Caseload |                   | Change*    |            | Percentage (%) of Caseload |           |                   |                               |                               |
|--------------------------|-----|--------------------------|-------------------|------------|------------|----------------------------|-----------|-------------------|-------------------------------|-------------------------------|
|                          | 952 | +40<br>4.4%              | Adult<br>Juvenile | 530<br>422 | 56%<br>44% | 6.9% ▲<br>1.4% ▲           | +34<br>+6 | Adult<br>Juvenile | <u>2023</u><br>54.4%<br>45.6% | <u>2024</u><br>55.7%<br>44.3% |
| 2024 <b>2</b> 023        |     | ↑                        | GRAND TOTAL       | 952        | 100%       | 4.4% ▲                     | +40       | GRAND TOTAL       | 100%                          | 100%                          |

# Filings by Division & Code

| Division | Case Type Description                   | Code | Summary | Change            | % Change | Absolute Change |
|----------|-----------------------------------------|------|---------|-------------------|----------|-----------------|
| Adult    | Show Cause                              | SC   | 119     | <b></b>           | +38.4%   | +33             |
| Auun     | Misdemeanor                             | CM   | 114     |                   | +11.8%   | +12             |
|          | Civil Support                           | VS   | 85      | •                 | -13.3%   | -13             |
|          | Other                                   | ОТ   | 85      | •                 | -2.3%    | -2              |
|          | Felony                                  | CF   | 36      | <b></b>           | +9.1%    | +3              |
|          | Family Abuse - Protective Order         | FP   | 32      | ▼                 | -5.9%    | -2              |
|          | Remand Support                          | RS   | 22      |                   | +100.0%  | +11             |
|          | Capias                                  | CA   | 18      | •                 | -40.0%   | -12             |
|          | Motion - Protective Order               | MP   | 7       |                   | +600.0%  | +6              |
|          | Non-Family Abuse Protective Order       | AP   | 6       | <b></b>           | +100.0%  | +3              |
|          | Violation of Protective Order           | PV   | 5       | •                 | -28.6%   | -2              |
|          | Violation Family Abuse Protective Order | PS   | 1       | <b>•</b>          | -75.0%   | -3              |
|          | Total                                   |      | 530     | <b>A</b>          | 6.9%     | +34             |
| Juvenile | Custody Visitation                      | CV   | 217     | •                 | -14.2%   | -36             |
| Juvenne  | Remand Custody                          | RC   | 41      |                   | +215.4%  | +28             |
|          | Remand Visitation                       | RV   | 41      |                   | +215.4%  | +28             |
|          | Misdemeanor                             | DM   | 40      | •                 | -9.1%    | -4              |
|          | Traffic                                 | Т    | 26      | •                 | -35.0%   | -14             |
|          | Other                                   | ОТ   | 7       |                   | +40.0%   | +2              |
|          | Temporary Detention Order               | TD   | 7       |                   | +16.7%   | +1              |
|          | Non-Family Abuse Protective Order       | AP   | 6       |                   | +50.0%   | +2              |
|          | Abuse and Neglect                       | AN   | 5       | •                 | -44.4%   | -4              |
|          | Emergency Custody Order                 | EC   | 5       |                   | +66.7%   | +2              |
|          | Paternity                               | PT   | 5       | •                 | -28.6%   | -2              |
|          | Family Abuse - Protective Order         | FP   | 3       |                   | -        | +3              |
|          | Foster Care Review                      | FC   | 3       |                   | +200.0%  | +2              |
|          | Status                                  | ST   | 3       |                   | -        | +3              |
|          | Truancy                                 | TR   | 3       |                   | -        | +3              |
|          | Felony                                  | DF   | 2       | •                 | -83.3%   | -10             |
|          | Permanency Planning                     | PH   | 2       |                   | -        | +2              |
|          | Show Cause                              | SC   | 2       | <b></b>           | -        | +2              |
|          | Child In Need of Services               | CS   | 1       | $\Leftrightarrow$ |          | -               |
|          | Initial Foster Care                     | IF   | 1       | $\Leftrightarrow$ |          | -               |
|          | Motion - Protective Order               | MP   | 1       | •                 | -50.0%   | -1              |
|          | Restoration of Parental Rights          | RR   | 1       | <b></b>           | -        | +1              |
|          | Civil Violation                         | CI   | 0       |                   | -100.0%  | -1              |
|          | Relief of Custody                       | CR   | 0       |                   | -100.0%  | -1              |
|          | Total                                   |      | 422     | <b>A</b>          | 1.4%     | +6              |
|          | GRAND TOTAL                             |      | 952     |                   | 4.4%     | +40             |

#### Filings by Major Case Category\*\*

| Category                              | Summary | Change  | % Change | Absolute Change |
|---------------------------------------|---------|---------|----------|-----------------|
| Adult Criminal                        | 268     | ▼       | +7.2%    | +18             |
| Child Dependency                      | 11      | <b></b> | -8.3%    | -1              |
| Child in Need of Services/Supervision | 4       | <b></b> | +300.0%  | +3              |
| Custody and Visitation                | 222     | •       | -14.6%   | -38             |
| Delinquency                           | 44      | <b></b> | -21.4%   | -12             |

Southampton District: 5 FIPS: 175

| Juvenile Miscellaneous | 3   | <b></b>  | -       | +3  |
|------------------------|-----|----------|---------|-----|
| New to Workload Study  | 0   | •        | -100.0% | -1  |
| Other                  | 209 | <b>A</b> | +51.4%  | +71 |
| Protective Orders      | 55  | <b></b>  | +25.0%  | +11 |
| Support                | 110 | <b>A</b> |         | 0   |
| Traffic                | 26  | •        | -35.0%  | -14 |
| GRAND TOTAL            | 952 | <b>A</b> | 4.4%    | +40 |