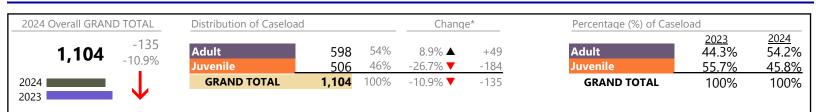

2024 Filings (Compared to January 2023 thru December 2023)

Middlesex District: 9 FIPS: 119

| Juvenile Miscellaneous | 18  |          | +38.5%  | +5  |
|------------------------|-----|----------|---------|-----|
| New to Workload Study  | 0   | •        | -100.0% | -5  |
| Other                  | 69  | <b>A</b> | -9.2%   | -7  |
| Protective Orders      | 39  |          | +5.4%   | +2  |
| Support                | 51  | •        | -8.9%   | -5  |
| Traffic                | 17  | •        | -10.5%  | -2  |
| GRAND TOTAL            | 605 | •        | -7.5%   | -49 |

\* Compared to same time period as previous year

\*\* Case Type Categories are defined in the 2017 Virginia Judicial Workload Assessment

January 2024 thru December 2024 Filings (Compared to January 2023 thru December 2023)



Filings by Division & Code

| Division | Case Type Description                    | Code        | Summary | Change                                | % Change        | Absolute Change |
|----------|------------------------------------------|-------------|---------|---------------------------------------|-----------------|-----------------|
| Adult    | Misdemeanor                              | СМ          | 135     | •                                     | -5.6%           | -8              |
| Adult    | Civil Support                            | VS          | 98      | •                                     | -24.0%          | -31             |
|          | Show Cause                               | SC          | 94      |                                       | +104.3%         | +48