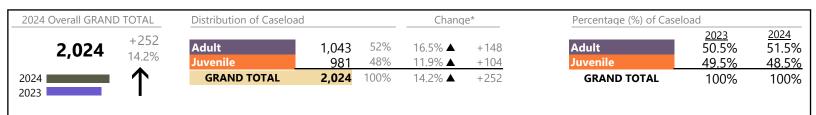

Southampton

District: 5 FIPS: 175

| 2024 Overall GRAND TOTAL |     | Distribution of Caseload |                   | Change*    |            | Percentage (%) of Caseload |           |                   |                               |                               |
|--------------------------|-----|--------------------------|-------------------|------------|------------|----------------------------|-----------|-------------------|-------------------------------|-------------------------------|
|                          | 952 | +40<br>4.4%              | Adult<br>Juvenile | 530<br>422 | 56%<br>44% | 6.9% ▲<br>1.4% ▲           | +34<br>+6 | Adult<br>Juvenile | <u>2023</u><br>54.4%<br>45.6% | <u>2024</u><br>55.7%<br>44.3% |
| 2024 <b>2</b> 023        |     | ↑                        | GRAND TOTAL       | 952        | 100%       | 4.4% ▲                     | +40       | GRAND TOTAL       | 100%                          | 100%                          |