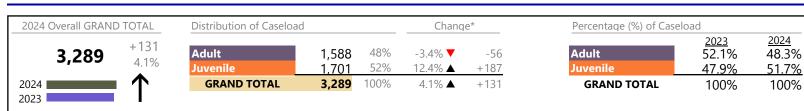

\* Compared to same time period as previous year

January 2024 thru December 2024 Filings (Compared to January 2023 thru December 2023)

District: 5 FIPS: 620

| 2024 Overall GRAND TOTAL Distribution of Caseload |             | Change*           |            | Percentage (%) of Caseload |                  |          |                   |                               |                               |
|---------------------------------------------------|-------------|-------------------|------------|----------------------------|------------------|----------|-------------------|-------------------------------|-------------------------------|
| 1,001                                             | +14<br>1.4% | Adult<br>Juvenile | 517<br>484 | 52%<br>48%                 | 1.0% ▲<br>1.9% ▲ | +5<br>+9 | Adult<br>Juvenile | <u>2023</u><br>51.9%<br>48.1% | <u>2024</u><br>51.6%<br>48.4% |
| 2024<br>2023                                      | $\uparrow$  | GRAND TOTAL       | 1,001      | 100%                       | 1.4% ▲           | +14      | GRAND TOTAL       | 100%                          | 100%                          |