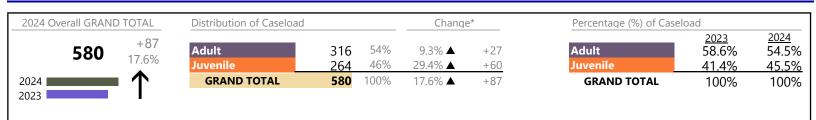

### Filings by Division & Code

| Division | Core Turne Description                   | Code        | 6       | Channel           | 0/ 61    |                 |
|----------|------------------------------------------|-------------|---------|-------------------|----------|-----------------|
| Division | Case Type Description                    |             | Summary | Change            | % Change | Absolute Change |
| Adult    | Show Cause                               | SC          | 197     |                   | +17.3%   | +29             |
|          | Misdemeanor                              | CM          | 194     | <b></b>           | -14.9%   | -34             |
|          | Civil Support                            | VS          | 180     | •                 | -3.2%    | -6              |
|          | Other                                    | OT          | 127     | ▲                 | +5.0%    | +6              |
|          | Family Abuse - Protective Order          | FP          | 91      | <b>_</b>          | +28.2%   | +20             |
|          | Felony                                   | CF          | 69      | •                 | -4.2%    | -3              |
|          | Capias                                   | CA          | 49      | <b>A</b>          | -12.5%   | -7              |
|          | Remand Support                           | RS          | 32      |                   | +88.2%   | +15             |
|          | Motion - Protective Order                | MP          | 16      |                   | +45.5%   | +5              |
|          | Non-Family Abuse Protective Order        | AP          | 9       |                   | +350.0%  | +7              |
|          | Violation Family Abuse Protective Order  | PS          | 3       |                   | -        | +3              |
|          | Violation of Protective Order            | PV          | 1       | $\Leftrightarrow$ |          | -               |
|          | Protective Order                         | PC          | 0       | <b>•</b>          | -100.0%  | -1              |
|          | Total                                    |             | 968     |                   | 3.6%     | +34             |
| Juvenile | Custody Visitation                       | CV          | 478     |                   | -15.7%   | -89             |
| Javenne  | Misdemeanor                              | DM          | 47      | •                 | -7.8%    | -4              |
|          | Traffic                                  | Т           | 47      | •                 | -4.1%    | -2              |
|          | Remand Custody                           | RC          | 44      |                   | +33.3%   | +11             |
|          | Remand Visitation                        | RV          | 43      |                   | +30.3%   | +10             |
|          | Paternity                                | PT          | 18      | <b>A</b>          | +63.6%   | +7              |
|          | Truancy                                  | TR          | 16      |                   | +14.3%   | +2              |
|          | Felony                                   | DF          | 13      | ▲                 | +8.3%    | +1              |
|          | Abuse and Neglect                        | AN          | 9       | $\Leftrightarrow$ |          | -               |
|          | Foster Care Review                       | FC          | 8       | <b></b>           | +100.0%  | +4              |
|          | Show Cause                               | SC          | 7       | <b></b>           | +250.0%  | +5              |
|          | Temporary Detention Order                | TD          | 7       | •                 | -30.0%   | -3              |
|          | Initial Foster Care                      | IF          | 6       | <b>A</b>          | +20.0%   | +1              |
|          | Permanency Planning                      | PH          | 6       | •                 | -57.1%   | -8              |
|          | Status                                   | ST          | 6       | •                 | -40.0%   | -4              |
|          | Terminate Parental Rights                | TP          | 6       | <b>A</b>          | +50.0%   | +2              |
|          | Voluntary Continuing Services and Suppor | t Agreen VA | 4       | <b></b>           | -        | +4              |
|          | Emergency Custody Order                  | EC          | 3       |                   | +200.0%  | +2              |
|          | Non-Family Abuse Protective Order        | AP          | 3       | ▲                 | +50.0%   | +1              |
|          | Child In Need of Services                | CS          | 1       | $\Leftrightarrow$ |          | -               |
|          | Family Abuse - Protective Order          | FP          | 1       | <b></b>           | -        | +1              |
|          | Relief of Custody                        | CR          | 1       | <b>•</b>          | -50.0%   | -1              |
|          | Capias                                   | CA          | 0       | <b>•</b>          | -100.0%  | -1              |
|          | Total                                    |             | 774     | •                 | -7.3%    | -61             |
|          | GRAND TOTAL                              |             | 1,742   | •                 | -1.5%    | -27             |

#### Filings by Major Case Category\*\*

| Category                              | Summary | Change   | % Change | Absolute Change |
|---------------------------------------|---------|----------|----------|-----------------|
| Adult Criminal                        | 448     |          | -4.7%    | -22             |
| Child Dependency                      | 40      |          | +5.3%    | +2              |
| Child in Need of Services/Supervision | 18      | <b>A</b> | +20.0%   | +3              |
| Custody and Visitation                | 496     | <b></b>  | -14.2%   | -82             |
| Delinquency                           | 66      |          |          | 0               |

Isle of Wight District: 5 FIPS: 093

January 2024 thru December 2024 Filings (Compared to January 2023 thru December 2023)

Isle of Wight District: 5 FIPS: 093

| Juvenile Miscellaneous | 6     | •        | -40.0% | -4  |
|------------------------|-------|----------|--------|-----|
| Other                  | 256   | <b></b>  | +19.1% | +41 |
| Protective Orders      | 120   | <b>A</b> | +39.5% | +34 |
| Support                | 245   | <b>A</b> | +1.2%  | +3  |
| Traffic                | 47    | ▼        | -4.1%  | -2  |
| GRAND TOTAL            | 1,742 | •        | -1.5%  | -27 |