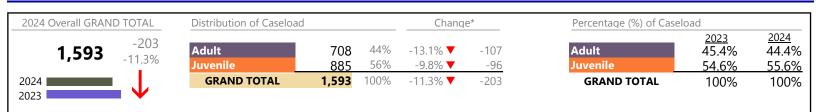

### Filings by Division & Code

| Division  | Cose Ture Description                            | Code     | C       | Ch.                     | 0/ 61            |                 |
|-----------|--------------------------------------------------|----------|---------|-------------------------|------------------|-----------------|
| Division  | Case Type Description                            | Code     | Summary | Change                  | % Change         | Absolute Change |
| Adult     | Show Cause                                       | SC<br>VS | 725     |                         | +6.5%<br>+0.4%   | +4              |
|           | Civil Support                                    |          | 704     | -                       |                  | -10             |
|           | Misdemeanor                                      | СМ<br>ОТ | 564     | <b>•</b>                | -15.4%<br>-31.1% |                 |
|           | Other<br>Family Abuse - Protective Order         | FP       | 539     |                         | -31.1%           | -24             |
|           | Family Abuse - Protective Order                  | CF       | 270     | <u> </u>                | +3.1%            | -24             |
|           | Felony                                           | CF       | 169     | •                       | -12.4%<br>-19.8% | -2              |
|           | Capias<br>Demond Support                         | RS       | 130     | <b>•</b>                | -19.8%           | -3<br>-16       |
|           | Remand Support<br>Motion - Protective Order      | MP       | 92      | $\Leftrightarrow$       | -03.370          | -10             |
|           | Non-Family Abuse Protective Order                |          | 24      | $\overline{\mathbf{V}}$ | -76.0%           | -1              |
|           |                                                  | AP       | 6       |                         |                  |                 |
|           | Restricted License for Non-Support               | SL       | 6       | <b>A</b>                | +500.0%          | +               |
|           | Violation of Protective Order                    | PV       | 4       | <b>_</b>                | -                | +-              |
|           | Total                                            |          | 3,233   |                         | -13.8%           | -51             |
| uvenile   | Custody Visitation                               | CV       | 1,572   | •                       | -2.5%            | -41             |
| avenne    | Misdemeanor                                      | DM       | 221     | •                       | -24.6%           | -72             |
|           | Remand Visitation                                | RV       | 139     | ▼                       | -53.8%           | -16             |
|           | Remand Custody                                   | RC       | 136     | ▼                       | -55.7%           | -17             |
|           | Status                                           | ST       | 83      | V                       | +12.2%           | +               |
|           | Felony                                           | DF       | 64      | •                       | -65.0%           | -11             |
|           | Traffic                                          | Т        | 50      | •                       | -2.0%            | -               |
|           | Emergency Custody Order                          | EC       | 38      |                         | -68.3%           | -82             |
|           | Paternity                                        | PT       | 38      | •                       | -9.5%            |                 |
|           | Non-Family Abuse Protective Order                | AP       | 37      |                         | +15.6%           | +               |
|           | Temporary Detention Order                        | TD       | 34      | •                       | -73.4%           | -94             |
|           | Foster Care Review                               | FC       | 31      | <b></b>                 | +138.5%          | +18             |
|           | Permanency Planning                              | PH       | 24      | •                       | -4.0%            | -               |
|           | Initial Foster Care                              | IF       | 18      | <b></b>                 | +100.0%          | +               |
|           | Other                                            | ОТ       | 12      | •                       | -67.6%           | -2              |
|           | Abuse and Neglect                                | AN       | 11      | •                       | -8.3%            | -               |
|           | Terminate Parental Rights                        | ТР       | 10      | ▼                       | -37.5%           | -               |
|           | Capias                                           | CA       | 6       | •                       | -33.3%           | -               |
|           | Show Cause                                       | SC       | 6       | <b>A</b>                | +500.0%          | +               |
|           | Mental Commitment                                | MC       | 5       | ▼                       | -50.0%           | -               |
|           | Relief of Custody                                | CR       | 4       | ▼                       | -55.6%           | -               |
|           | Voluntary Continuing Services and Support Agreer | r VA     | 4       | ▼                       | -50.0%           |                 |
| Family Al | Family Abuse - Protective Order                  | FP       | 3       | ▼                       | -40.0%           | -               |
|           | Child In Need of Services                        | CS       | 2       | <b></b>                 | +100.0%          | +               |
|           | Civil Violation                                  | CI       | 1       |                         | -                | +               |
|           | Child at Risk                                    | RI       | 0       | ▼                       | -100.0%          | -               |
|           | Total                                            |          | 2,549   | ▼                       | -22.9%           | -75             |
|           | GRAND TOTAL                                      |          | 5,782   | •                       | -18.0%           | -1,272          |

#### Filings by Major Case Category\*\*

| Category                              | Summary | Change  | % Change | Absolute Change |
|---------------------------------------|---------|---------|----------|-----------------|
| Adult Criminal                        | 1,336   | <b></b> | -10.6%   | -159            |
| Child Dependency                      | 102     | ▼       | +5.2%    | +5              |
| Child in Need of Services/Supervision | 4       | <b></b> | +300.0%  | +3              |

District: 5 FIPS: 800

January 2024 thru December 2024 Filings (Compared to January 2023 thru December 2023)

**Suffolk** District: 5 FIPS: 800

| Custody and Visitation | 1,610 | ▼        | -2.7%  | -45    |
|------------------------|-------|----------|--------|--------|
| Delinquency            | 295   | <b>A</b> | -39.3% | -191   |
| Juvenile Miscellaneous | 83    | ▼        | +12.2% | +9     |
| New to Workload Study  | 1     | <b></b>  | -      | +1     |
| Other                  | 995   | •        | -48.6% | -942   |
| Protective Orders      | 340   | •        | -2.3%  | -8     |
| Support                | 966   | <b></b>  | +6.2%  | +56    |
| Traffic                | 50    | •        | -2.0%  | -1     |
| GRAND TOTAL            | 5,782 | •        | -18.0% | -1,272 |