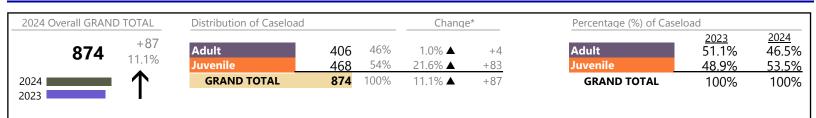

\* Compared to same time period as previous year

January 2024 thru December 2024 Filings (Compared to January 2023 thru December 2023)

District: 5 FIPS: 620

| 2024 Overall GRAND TOTAL Distribution of Caseload |             | Change*           |            | Percentage (%) of Caseload |                  |          |                   |                               |                               |
|---------------------------------------------------|-------------|-------------------|------------|----------------------------|------------------|----------|-------------------|-------------------------------|-------------------------------|
| 1,001                                             | +14<br>1.4% | Adult<br>Juvenile | 517<br>484 | 52%<br>48%                 | 1.0% ▲<br>1.9% ▲ | +5<br>+9 | Adult<br>Juvenile | <u>2023</u><br>51.9%<br>48.1% | <u>2024</u><br>51.6%<br>48.4% |
| 2024<br>2023                                      | $\uparrow$  | GRAND TOTAL       | 1,001      | 100%                       | 1.4% ▲           | +14      | GRAND TOTAL       | 100%                          | 100%                          |

### Filings by Division & Code

| Division | Case Type Description                     | Code      | Summary | Change            | % Change | Absolute Change |
|----------|-------------------------------------------|-----------|---------|-------------------|----------|-----------------|
|          | Misdemeanor                               | СМ        | 158     |                   | +9.0%    | +13             |
| Adult    | Other                                     | ОТ        | 105     | ▼                 | +4.0%    | +4              |
|          | Show Cause                                | SC        | 75      | <b>A</b>          | -5.1%    | -4              |
|          | Civil Support                             | VS        | 63      | ▼                 | -25.9%   | -22             |
|          | Felony                                    | CF        | 50      |                   | +35.1%   | +13             |
|          | Capias                                    | CA        | 37      |                   | +15.6%   | +5              |
|          | Family Abuse - Protective Order           | FP        | 20      | ▼                 | -9.1%    | -2              |
|          | Remand Support                            | RS        | 5       |                   | +150.0%  | +3              |
|          | Violation of Protective Order             | PV        | 2       |                   | -        | +2              |
|          | Motion - Protective Order                 | MP        | 1       | ▼                 | -80.0%   | -4              |
|          | Non-Family Abuse Protective Order         | AP        | 1       | •                 | -50.0%   | -1              |
|          | Violation Family Abuse Protective Order   | PS        | 0       | ▼                 | -100.0%  | -2              |
|          | Total                                     |           | 517     |                   | 1.0%     | +5              |
| Juvenile | Custody Visitation                        | CV        | 211     | •                 | -19.8%   | -52             |
| Juvenne  | Misdemeanor                               | DM        | 102     | <b></b>           | +54.5%   | +36             |
|          | Status                                    | ST        | 26      | <b></b>           | +766.7%  | +23             |
|          | Felony                                    | DF        | 20      | ▼                 | -16.7%   | -4              |
|          | Truancy                                   | TR        | 20      |                   | +400.0%  | +16             |
|          | Permanency Planning                       | PH        | 17      | •                 | -5.6%    | -1              |
|          | Foster Care Review                        | FC        | 15      |                   | +36.4%   | +4              |
|          | Abuse and Neglect                         | AN        | 12      | •                 | -52.0%   | -13             |
|          | Terminate Parental Rights                 | TP        | 8       |                   | +300.0%  | +6              |
|          | Civil Violation                           | CI        | 7       |                   | +250.0%  | +5              |
|          | Paternity                                 | PT        | 7       |                   | +40.0%   | +2              |
|          | Remand Custody                            | RC        | 6       | $\Leftrightarrow$ |          | -               |
|          | Remand Visitation                         | RV        | 6       | <b></b>           | +20.0%   | +1              |
|          | Traffic                                   | Т         | 6       | •                 | -60.0%   | -9              |
|          | Non-Family Abuse Protective Order         | AP        | 4       |                   | +300.0%  | +3              |
|          | Show Cause                                | SC        | 4       |                   | +100.0%  | +2              |
|          | Emergency Custody Order                   | EC        | 3       |                   | +50.0%   | +1              |
|          | Child In Need of Services                 | CS        | 2       |                   | -        | +2              |
|          | Other                                     | OT        | 2       |                   | -        | +2              |
|          | Temporary Detention Order                 | TD        | 2       | •                 | -71.4%   | -5              |
|          | Initial Foster Care                       | IF        | 1       | •                 | -85.7%   | -6              |
|          | Mental Commitment                         | MC        | 1       |                   | -        | +1              |
|          | Relief of Custody                         | CR        | 1       |                   | -        | +1              |
|          | Voluntary Continuing Services and Support | Agreen VA | 1       | $\leftrightarrow$ |          | -               |
|          | Family Abuse - Protective Order           | FP        | 0       | ▼                 | -100.0%  | -1              |
|          | Motion - Protective Order                 | MP        | 0       | •                 | -100.0%  | -4              |
|          | Qualified Residential Treatment           | QR        | 0       | ▼                 | -100.0%  | -1              |
|          | Total                                     |           | 484     |                   | 1.9%     | +9              |
|          | GRAND TOTAL                               |           | 1,001   |                   | 1.4%     | +14             |

#### Filings by Major Case Category\*\*

| Category         | Summary | Change   | % Change | Absolute Change |
|------------------|---------|----------|----------|-----------------|
| Adult Criminal   | 305     |          | +7.4%    | +21             |
| Child Dependency | 55      | <b>A</b> | -15.4%   | -10             |

Franklin City District: 5 FIPS: 620

| Child in Need of Services/Supervision | 26    | <b></b>  | +550.0% | +22 |
|---------------------------------------|-------|----------|---------|-----|
| Custody and Visitation                | 218   | <b>A</b> | -18.7%  | -50 |
| Delinquency                           | 122   | ▼        | +32.6%  | +30 |
| Juvenile Miscellaneous                | 26    | <b></b>  | +766.7% | +23 |
| New to Workload Study                 | 7     |          | +250.0% | +5  |
| Other                                 | 130   | <b>A</b> | +5.7%   | +7  |
| Protective Orders                     | 26    | •        | -25.7%  | -9  |
| Support                               | 80    | <b>A</b> | -16.7%  | -16 |
| Traffic                               | 6     | •        | -60.0%  | -9  |
| GRAND TOTAL                           | 1,001 | <b>A</b> | 1.4%    | +14 |