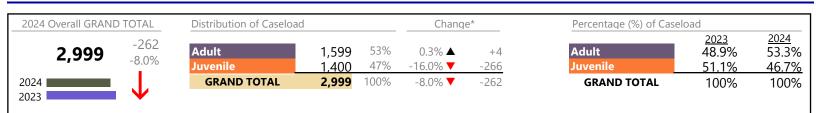

\* Compared to same time period as previous year

January 2024 thru December 2024 Filings (Compared to January 2023 thru December 2023)

District: 5 FIPS: 620

| 2024 Overall GRAND TOTAL Distribution of Caseload |             | Change*           |            | Percentage (%) of Caseload |                  |          |                   |                               |                               |
|---------------------------------------------------|-------------|-------------------|------------|----------------------------|------------------|----------|-------------------|-------------------------------|-------------------------------|
| 1,001                                             | +14<br>1.4% | Adult<br>Juvenile | 517<br>484 | 52%<br>48%                 | 1.0% ▲<br>1.9% ▲ | +5<br>+9 | Adult<br>Juvenile | <u>2023</u><br>51.9%<br>48.1% | <u>2024</u><br>51.6%<br>48.4% |
| 2024<br>2023                                      | $\uparrow$  | GRAND TOTAL       | 1,001      | 100%                       | 1.4% ▲           | +14      | GRAND TOTAL       | 100%                          | 100%                          |