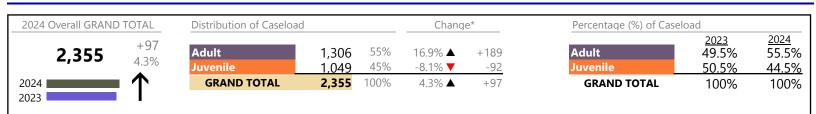

#### Filings by Major Case Category\*\*

| Category                              | Summary | Change   | % Change | Absolute Change |
|---------------------------------------|---------|----------|----------|-----------------|
| Adult Criminal                        | 5,509   | •        | -1.4%    | -79             |
| Child Dependency                      | 808     | ▼        | +4.5%    | +35             |
| Child in Need of Services/Supervision | 115     | <b>A</b> | +76.9%   | +50             |
| Custody and Visitation                | 6,511   | <b>A</b> | -10.3%   | -751            |
| Delinquency                           | 1,435   | •        | -5.2%    | -78             |
| Juvenile Miscellaneous                | 102     | <b></b>  | -1.9%    | -2              |
| New to Workload Study                 | 49      | <b></b>  | +32.4%   | +12             |
| Other                                 | 5,368   | <b></b>  | -30.5%   | -2,353          |
| Protective Orders                     | 1,538   | <b>A</b> | -1.5%    | -23             |
| Support                               | 3,133   | <b></b>  | -6.7%    | -226            |
| Traffic                               | 509     | •        | -7.5%    | -41             |
| GRAND TOTAL                           | 25,077  | •        | -12.1%   | -3,456          |
|                                       |         |          |          |                 |