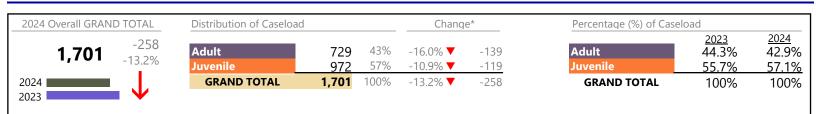

### Filings by Division & Code

| Division  | Cose Ture Description                            | Code     | C       | Ch.                     | 0/ 61            |                 |
|-----------|--------------------------------------------------|----------|---------|-------------------------|------------------|-----------------|
| Division  | Case Type Description                            | Code     | Summary | Change                  | % Change         | Absolute Change |
| Adult     | Show Cause                                       | SC<br>VS | 725     |                         | +6.5%<br>+0.4%   | +4              |
|           | Civil Support                                    |          | 704     | -                       |                  | -10             |
|           | Misdemeanor                                      | СМ<br>ОТ | 564     | <b>•</b>                | -15.4%<br>-31.1% |                 |
|           | Other<br>Family Abuse - Protective Order         | FP       | 539     |                         | -31.1%           | -24             |
|           | Family Abuse - Protective Order                  | CF       | 270     | <u> </u>                | +3.1%            | -24             |
|           | Felony                                           | CF       | 169     | •                       | -12.4%<br>-19.8% | -2              |
|           | Capias<br>Demond Support                         | RS       | 130     | <b>•</b>                | -19.8%           | -3<br>-16       |
|           | Remand Support<br>Motion - Protective Order      | MP       | 92      | $\Leftrightarrow$       | -03.370          | -10             |
|           | Non-Family Abuse Protective Order                |          | 24      | $\overline{\mathbf{V}}$ | -76.0%           | -1              |
|           |                                                  | AP       | 6       |                         |                  |                 |
|           | Restricted License for Non-Support               | SL       | 6       | <b>A</b>                | +500.0%          | +               |
|           | Violation of Protective Order                    | PV       | 4       | <b>_</b>                | -                | +-              |
|           | Total                                            |          | 3,233   |                         | -13.8%           | -51             |
| uvenile   | Custody Visitation                               | CV       | 1,572   | •                       | -2.5%            | -41             |
| avenne    | Misdemeanor                                      | DM       | 221     | •                       | -24.6%           | -72             |
|           | Remand Visitation                                | RV       | 139     | ▼                       | -53.8%           | -16             |
|           | Remand Custody                                   | RC       | 136     | ▼                       | -55.7%           | -17             |
|           | Status                                           | ST       | 83      | V                       | +12.2%           | +               |
|           | Felony                                           | DF       | 64      | •                       | -65.0%           | -11             |
|           | Traffic                                          | Т        | 50      | •                       | -2.0%            | -               |
|           | Emergency Custody Order                          | EC       | 38      |                         | -68.3%           | -82             |
|           | Paternity                                        | PT       | 38      | •                       | -9.5%            |                 |
|           | Non-Family Abuse Protective Order                | AP       | 37      |                         | +15.6%           | +               |
|           | Temporary Detention Order                        | TD       | 34      | •                       | -73.4%           | -94             |
|           | Foster Care Review                               | FC       | 31      | <b></b>                 | +138.5%          | +18             |
|           | Permanency Planning                              | PH       | 24      | •                       | -4.0%            | -               |
|           | Initial Foster Care                              | IF       | 18      | <b></b>                 | +100.0%          | +               |
|           | Other                                            | ОТ       | 12      | •                       | -67.6%           | -2              |
|           | Abuse and Neglect                                | AN       | 11      | •                       | -8.3%            | -               |
|           | Terminate Parental Rights                        | ТР       | 10      | ▼                       | -37.5%           | -               |
|           | Capias                                           | CA       | 6       | •                       | -33.3%           | -               |
|           | Show Cause                                       | SC       | 6       | <b>A</b>                | +500.0%          | +               |
|           | Mental Commitment                                | MC       | 5       | ▼                       | -50.0%           | -               |
|           | Relief of Custody                                | CR       | 4       | ▼                       | -55.6%           | -               |
|           | Voluntary Continuing Services and Support Agreer | r VA     | 4       | ▼                       | -50.0%           |                 |
| Family Al | Family Abuse - Protective Order                  | FP       | 3       | ▼                       | -40.0%           | -               |
|           | Child In Need of Services                        | CS       | 2       | <b></b>                 | +100.0%          | +               |
|           | Civil Violation                                  | CI       | 1       |                         | -                | +               |
|           | Child at Risk                                    | RI       | 0       | ▼                       | -100.0%          | -               |
|           | Total                                            |          | 2,549   | ▼                       | -22.9%           | -75             |
|           | GRAND TOTAL                                      |          | 5,782   | •                       | -18.0%           | -1,272          |

#### Filings by Major Case Category\*\*

| Category                              | Summary | Change  | % Change | Absolute Change |
|---------------------------------------|---------|---------|----------|-----------------|
| Adult Criminal                        | 1,336   | <b></b> | -10.6%   | -159            |
| Child Dependency                      | 102     | ▼       | +5.2%    | +5              |
| Child in Need of Services/Supervision | 4       | <b></b> | +300.0%  | +3              |

\* Compared to same time period as previous year

\*\* Case Type Categories are defined in the 2017 Virginia Judicial Workload Assessment

The data reported reflect the case management system. The case types reported may not necessitate judicial involvement. 3/5/2025 1:02:45PM

District: 5 FIPS: 800

January 2024 thru December 2024 Filings (Compared to January 2023 thru December 2023)

**Suffolk** District: 5 FIPS: 800

| Custody and Visitation | 1,610 | ▼        | -2.7%  | -45    |
|------------------------|-------|----------|--------|--------|
| Delinquency            | 295   | <b>A</b> | -39.3% | -191   |
| Juvenile Miscellaneous | 83    | ▼        | +12.2% | +9     |
| New to Workload Study  | 1     | <b></b>  | -      | +1     |
| Other                  | 995   | •        | -48.6% | -942   |
| Protective Orders      | 340   | •        | -2.3%  | -8     |
| Support                | 966   | <b></b>  | +6.2%  | +56    |
| Traffic                | 50    | •        | -2.0%  | -1     |
| GRAND TOTAL            | 5,782 | •        | -18.0% | -1,272 |