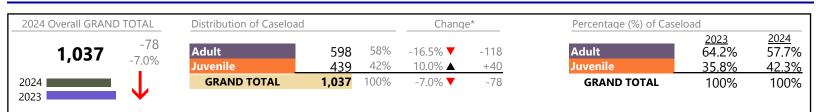

Portsmouth

District: 3 FIPS: 740

January 2024 thru December 2024 Filings (Compared to January 2023 thru December 2023)

Portsmouth

District: 3 FIPS: 740

| Filings by Major Case Category**      |         |          |          |                 |
|---------------------------------------|---------|----------|----------|-----------------|
| Category                              | Summary | Change   | % Change | Absolute Change |
| Adult Criminal                        | 2,633   |          | -1.2%    | -32             |
| Child Dependency                      | 83      |          | +62.7%   | +32             |
| Child in Need of Services/Supervision | 15      | <b></b>  | +114.3%  | +8              |
| Custody and Visitation                | 2,587   | <b></b>  | -5.1%    | -140            |
| Delinquency                           | 407     |          | +1.0%    | +4              |
| Juvenile Miscellaneous                | 46      | <b></b>  | +17.9%   | +7              |
| New to Workload Study                 | 2       | •        | -33.3%   | -1              |
| Other                                 | 1,288   | <b>A</b> | -7.5%    | -104            |
| Protective Orders                     | 572     | <b></b>  | +10.0%   | +52             |
| Support                               | 1,370   | ▼        | +5.8%    | +75             |
| Traffic                               | 33      | •        | -21.4%   | -9              |
| GRAND TOTAL                           | 9,036   | •        | -1.2%    | -108            |