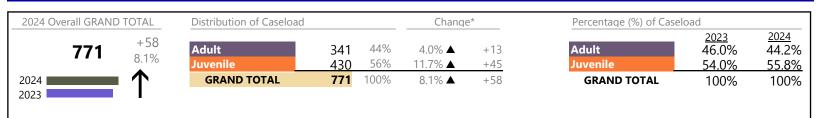

Southampton

District: 5 FIPS: 175

| 2024 Overall GRAND TOTAL |     | Distribution of Caseload |                   | Change*    |            | Percentage (%) of Caseload |           |                   |                               |                               |
|--------------------------|-----|--------------------------|-------------------|------------|------------|----------------------------|-----------|-------------------|-------------------------------|-------------------------------|
|                          | 952 | +40<br>4.4%              | Adult<br>Juvenile | 530<br>422 | 56%<br>44% | 6.9% ▲<br>1.4% ▲           | +34<br>+6 | Adult<br>Juvenile | <u>2023</u><br>54.4%<br>45.6% | <u>2024</u><br>55.7%<br>44.3% |
| 2024 <b>2</b> 023        |     | ↑                        | GRAND TOTAL       | 952        | 100%       | 4.4% ▲                     | +40       | GRAND TOTAL       | 100%                          | 100%                          |