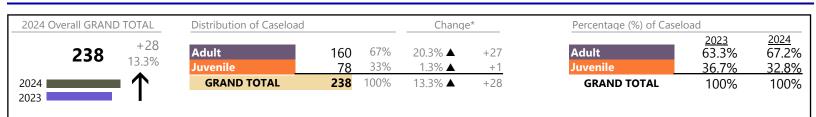

\* Compared to same time period as previous year

January 2024 thru December 2024 Filings (Compared to January 2023 thru December 2023)

District: 5 FIPS: 620

| 2024 Overall GRAND TOTAL Distribution of Caseload |             | Change*           |            | Percentage (%) of Caseload |                  |          |                   |                               |                               |
|---------------------------------------------------|-------------|-------------------|------------|----------------------------|------------------|----------|-------------------|-------------------------------|-------------------------------|
| 1,001                                             | +14<br>1.4% | Adult<br>Juvenile | 517<br>484 | 52%<br>48%                 | 1.0% ▲<br>1.9% ▲ | +5<br>+9 | Adult<br>Juvenile | <u>2023</u><br>51.9%<br>48.1% | <u>2024</u><br>51.6%<br>48.4% |
| 2024<br>2023                                      | $\uparrow$  | GRAND TOTAL       | 1,001      | 100%                       | 1.4% ▲           | +14      | GRAND TOTAL       | 100%                          | 100%                          |

### Filings by Division & Code

| Division | Case Type Description                     | Code      | Summary | Change            | % Change | Absolute Change |
|----------|-------------------------------------------|-----------|---------|-------------------|----------|-----------------|
|          | Misdemeanor                               | СМ        | 158     |                   | +9.0%    | +13             |
| Adult    | Other                                     | ОТ        | 105     | ▼                 | +4.0%    | +4              |
|          | Show Cause                                | SC        | 75      | <b>A</b>          | -5.1%    | -4              |
|          | Civil Support                             | VS        | 63      | ▼                 | -25.9%   | -22             |
|          | Felony                                    | CF        | 50      |                   | +35.1%   | +13             |
|          | Capias                                    | CA        | 37      |                   | +15.6%   | +5              |
|          | Family Abuse - Protective Order           | FP        | 20      | ▼                 | -9.1%    | -2              |
|          | Remand Support                            | RS        | 5       |                   | +150.0%  | +3              |
|          | Violation of Protective Order             | PV        | 2       |                   | -        | +2              |
|          | Motion - Protective Order                 | MP        | 1       | ▼                 | -80.0%   | -4              |
|          | Non-Family Abuse Protective Order         | AP        | 1       | •                 | -50.0%   | -1              |
|          | Violation Family Abuse Protective Order   | PS        | 0       | ▼                 | -100.0%  | -2              |
|          | Total                                     |           | 517     |                   | 1.0%     | +5              |
| Juvenile | Custody Visitation                        | CV        | 211     | •                 | -19.8%   | -52             |
| Juvenne  | Misdemeanor                               | DM        | 102     | <b></b>           | +54.5%   | +36             |
|          | Status                                    | ST        | 26      | <b></b>           | +766.7%  | +23             |
|          | Felony                                    | DF        | 20      | ▼                 | -16.7%   | -4              |
|          | Truancy                                   | TR        | 20      |                   | +400.0%  | +16             |
|          | Permanency Planning                       | PH        | 17      | •                 | -5.6%    | -1              |
|          | Foster Care Review                        | FC        | 15      |                   | +36.4%   | +4              |
|          | Abuse and Neglect                         | AN        | 12      | •                 | -52.0%   | -13             |
|          | Terminate Parental Rights                 | TP        | 8       |                   | +300.0%  | +6              |
|          | Civil Violation                           | CI        | 7       |                   | +250.0%  | +5              |
|          | Paternity                                 | PT        | 7       |                   | +40.0%   | +2              |
|          | Remand Custody                            | RC        | 6       | $\Leftrightarrow$ |          | -               |
|          | Remand Visitation                         | RV        | 6       | <b></b>           | +20.0%   | +1              |
|          | Traffic                                   | Т         | 6       | •                 | -60.0%   | -9              |
|          | Non-Family Abuse Protective Order         | AP        | 4       |                   | +300.0%  | +3              |
|          | Show Cause                                | SC        | 4       |                   | +100.0%  | +2              |
|          | Emergency Custody Order                   | EC        | 3       |                   | +50.0%   | +1              |
|          | Child In Need of Services                 | CS        | 2       |                   | -        | +2              |
|          | Other                                     | OT        | 2       |                   | -        | +2              |
|          | Temporary Detention Order                 | TD        | 2       | •                 | -71.4%   | -5              |
|          | Initial Foster Care                       | IF        | 1       | •                 | -85.7%   | -6              |
|          | Mental Commitment                         | MC        | 1       |                   | -        | +1              |
|          | Relief of Custody                         | CR        | 1       |                   | -        | +1              |
|          | Voluntary Continuing Services and Support | Agreen VA | 1       | $\leftrightarrow$ |          | -               |
|          | Family Abuse - Protective Order           | FP        | 0       | ▼                 | -100.0%  | -1              |
|          | Motion - Protective Order                 | MP        | 0       | •                 | -100.0%  | -4              |
|          | Qualified Residential Treatment           | QR        | 0       | ▼                 | -100.0%  | -1              |
|          | Total                                     |           | 484     |                   | 1.9%     | +9              |
|          | GRAND TOTAL                               |           | 1,001   |                   | 1.4%     | +14             |

Franklin City District: 5 FIPS: 620

| Child in Need of Services/Supervision | 26    | <b></b>  | +550.0% | +22 |
|---------------------------------------|-------|----------|---------|-----|
| Custody and Visitation                | 218   | <b>A</b> | -18.7%  | -50 |
| Delinquency                           | 122   | ▼        | +32.6%  | +30 |
| Juvenile Miscellaneous                | 26    | <b></b>  | +766.7% | +23 |
| New to Workload Study                 | 7     |          | +250.0% | +5  |
| Other                                 | 130   | <b>A</b> | +5.7%   | +7  |
| Protective Orders                     | 26    | •        | -25.7%  | -9  |
| Support                               | 80    | <b>A</b> | -16.7%  | -16 |
| Traffic                               | 6     | •        | -60.0%  | -9  |
| GRAND TOTAL                           | 1,001 | <b>A</b> | 1.4%    | +14 |