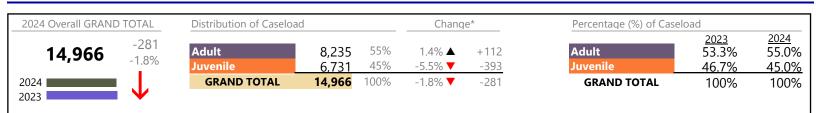

Filings by Division & Code

| Division | Case Type Description                       | Code      | Summary | Change   | % Change  | Absolute Change |
|----------|---------------------------------------------|-----------|---------|----------|-----------|-----------------|
| Adult    | Misdemeanor                                 | СМ        | 1,920   | <b></b>  | +6.1%     | +111            |
| Adult    | Show Cause                                  | SC        | 1,586   | ▲        | +6.1%     | +91             |
|          | Civil Support                               | VS        | 1,443   | ▼        | -5.3%     | -80             |
|          | Other                                       | ОТ        | 1,222   | ▼        | +9.1%     | +102            |
|          | Remand Support                              | RS        | 490     |          | +11.6%    | +51             |
|          | Family Abuse - Protective Order             | FP        | 470     | ▼        | -12.6%    | -68             |
|          | Felony                                      | CF        | 454     | •        | -19.9%    | -113            |
|          | Capias                                      | CA        | 365     | •        | -9.4%     | -38             |
|          | Non-Family Abuse Protective Order           | AP        | 169     |          | +34.1%    | +43             |
|          | Motion - Protective Order                   | MP        | 72      | •        | -4.0%     | -3              |
|          | Violation Family Abuse Protective Order     | PS        | 23      |          | +1,050.0% | +21             |
|          | Violation of Protective Order               | PV        | 17      | •        | -32.0%    | -8              |
|          | Restricted License for Non-Support          | SL        | 4       |          | -         | +4              |
|          | Protective Order                            | PC        | 0       | ▼        | -100.0%   | -1              |
|          | Total                                       |           | 8,235   |          | 1.4%      | +112            |
| Juvenile | Custody Visitation                          | CV        | 4,617   | •        | -7.5%     | -375            |
|          | Remand Custody                              | RC        | 421     |          | +6.0%     | +24             |
|          | Misdemeanor                                 | DM        | 385     | •        | -2.8%     | -11             |
|          | Remand Visitation                           | RV        | 251     |          | +7.7%     | +18             |
|          | Felony                                      | DF        | 242     | •        | -19.3%    | -58             |
|          | Traffic                                     | Т         | 137     |          | +42.7%    | +41             |
|          | Truancy                                     | TR        | 111     |          | +12.1%    | +12             |
|          | Non-Family Abuse Protective Order           | AP        | 107     |          | +4.9%     | +5              |
|          | Paternity                                   | PT        | 88      | •        | -25.4%    | -30             |
|          | Other                                       | ОТ        | 42      |          | +5.0%     | +2              |
|          | Permanency Planning                         | PH        | 41      | •        | -22.6%    | -12             |
|          | Abuse and Neglect                           | AN        | 36      | <b>A</b> | +38.5%    | +10             |
|          | Foster Care Review                          | FC        | 30      | •        | -16.7%    | -6              |
|          | Show Cause                                  | SC        | 30      | •        | -26.8%    | -11             |
|          | Mental Commitment                           | MC        | 27      | <b>A</b> | +58.8%    | +10             |
|          | Temporary Detention Order                   | TD        | 24      |          | +14.3%    | +3              |
|          | Motion - Protective Order                   | MP        | 20      |          | +11.1%    | +2              |
|          | Emergency Custody Order                     | EC        | 17      | •        | -51.4%    | -18             |
|          | Status                                      | ST        | 17      |          | +30.8%    | +4              |
|          | Initial Foster Care                         | IF        | 16      | •        | -27.3%    | -6              |
|          | Child In Need of Services                   | CS        | 15      | •        | -6.3%     | -1              |
|          | Relief of Custody                           | CR        | 15      |          | +275.0%   | +11             |
|          | Special Immigrant Juvenile Status           | SI        | 14      |          | +55.6%    | +5              |
|          | Entrustment                                 | ET        | 9       |          | -         | +9              |
|          | Terminate Parental Rights                   | TP        | 6       | ▼        | -72.7%    | -16             |
|          | Voluntary Continuing Services and Support A | Agreen VA | 6       | <b>A</b> | +50.0%    | +2              |
|          | Civil Violation                             | CI        | 3       | •        | -62.5%    | -5              |
|          | Violation Family Abuse Protective Order     | PS        | 2       |          | -         | +2              |
|          | Family Abuse - Protective Order             | FP        | 1       | ▼        | -80.0%    | -4              |
|          | Juvenile Support                            | JS        | 1       | <b></b>  | -         | +1              |
|          | Capias                                      | CA        | 0       | •        | -100.0%   | -1              |
|          | Total                                       |           | 6,731   | •        | -5.5%     | -393            |
|          | GRAND TOTAL                                 |           | 14,966  | •        | -1.8%     | -281            |

\* Compared to same time period as previous year

\*\* Case Type Categories are defined in the 2017 Virginia Judicial Workload Assessment

The data reported reflect the case management system. The case types reported may not necessitate judicial involvement. 3/5/2025 1:02:45PM

FIPS: 550

District: 1

January 2024 thru December 2024 Filings (Compared to January 2023 thru December 2023)

Chesapeake

District: 1 FIPS: 550

| Filings by Major Case Category**      |         |                |          |                 |
|---------------------------------------|---------|----------------|----------|-----------------|
| Category                              | Summary | Change         | % Change | Absolute Change |
| Adult Criminal                        | 3,911   | <b></b>        | +1.6%    | +60             |
| Child Dependency                      | 159     | <b></b>        | -4.8%    | -8              |
| Child in Need of Services/Supervision | 128     | ▼              | +7.6%    | +9              |
| Custody and Visitation                | 4,705   | •              | -7.9%    | -406            |
| Delinquency                           | 657     | <b></b>        | -10.4%   | -76             |
| Juvenile Miscellaneous                | 17      |                | +30.8%   | +4              |
| New to Workload Study                 | 17      | $\blacksquare$ |          | 0               |
| Other                                 | 2,494   |                | +8.3%    | +192            |
| Protective Orders                     | 839     | •              | -2.9%    | -25             |
| Support                               | 1,902   | <b></b>        | -3.6%    | -72             |
| Traffic                               | 137     |                | +42.7%   | +41             |
| GRAND TOTAL                           | 14,966  | ▼              | -1.8%    | -281            |