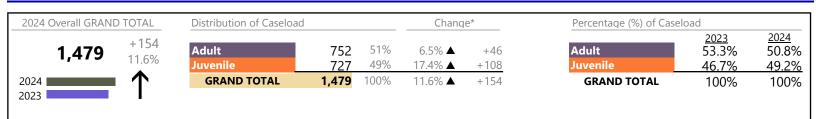

#### Filings by Major Case Category\*\*

| Category                              | Summary | Change   | % Change | Absolute Change |
|---------------------------------------|---------|----------|----------|-----------------|
| Adult Criminal                        | 5,509   | •        | -1.4%    | -79             |
| Child Dependency                      | 808     | ▼        | +4.5%    | +35             |
| Child in Need of Services/Supervision | 115     | <b>A</b> | +76.9%   | +50             |
| Custody and Visitation                | 6,511   | <b>A</b> | -10.3%   | -751            |
| Delinquency                           | 1,435   | •        | -5.2%    | -78             |
| Juvenile Miscellaneous                | 102     | <b></b>  | -1.9%    | -2              |
| New to Workload Study                 | 49      | <b></b>  | +32.4%   | +12             |
| Other                                 | 5,368   | <b></b>  | -30.5%   | -2,353          |
| Protective Orders                     | 1,538   | <b>A</b> | -1.5%    | -23             |
| Support                               | 3,133   | <b></b>  | -6.7%    | -226            |
| Traffic                               | 509     | •        | -7.5%    | -41             |
| GRAND TOTAL                           | 25,077  | •        | -12.1%   | -3,456          |
|                                       |         |          |          |                 |

Portsmouth

District: 3 FIPS: 740

January 2024 thru December 2024 Filings (Compared to January 2023 thru December 2023)

Portsmouth

District: 3 FIPS: 740

| Filings by Major Case Category**      |         |          |          |                 |
|---------------------------------------|---------|----------|----------|-----------------|
| Category                              | Summary | Change   | % Change | Absolute Change |
| Adult Criminal                        | 2,633   |          | -1.2%    | -32             |
| Child Dependency                      | 83      |          | +62.7%   | +32             |
| Child in Need of Services/Supervision | 15      | <b></b>  | +114.3%  | +8              |
| Custody and Visitation                | 2,587   | <b></b>  | -5.1%    | -140            |
| Delinquency                           | 407     |          | +1.0%    | +4              |
| Juvenile Miscellaneous                | 46      | <b></b>  | +17.9%   | +7              |
| New to Workload Study                 | 2       | •        | -33.3%   | -1              |
| Other                                 | 1,288   | <b>A</b> | -7.5%    | -104            |
| Protective Orders                     | 572     | <b></b>  | +10.0%   | +52             |
| Support                               | 1,370   | ▼        | +5.8%    | +75             |
| Traffic                               | 33      | •        | -21.4%   | -9              |
| GRAND TOTAL                           | 9,036   | •        | -1.2%    | -108            |