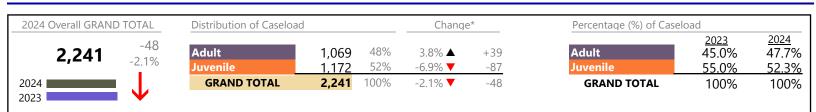

### Filings by Division & Code

| Division | Core Turne Description                   | Code        | 6       | Channel           | 0/ 61    |                 |
|----------|------------------------------------------|-------------|---------|-------------------|----------|-----------------|
| Division | Case Type Description                    |             | Summary | Change            | % Change | Absolute Change |
| Adult    | Show Cause                               | SC          | 197     |                   | +17.3%   | +29             |
|          | Misdemeanor                              | CM          | 194     | <b></b>           | -14.9%   | -34             |
|          | Civil Support                            | VS          | 180     | •                 | -3.2%    | -6              |
|          | Other                                    | OT          | 127     | ▲                 | +5.0%    | +6              |
|          | Family Abuse - Protective Order          | FP          | 91      | <b>_</b>          | +28.2%   | +20             |
|          | Felony                                   | CF          | 69      | •                 | -4.2%    | -3              |
|          | Capias                                   | CA          | 49      | <b>A</b>          | -12.5%   | -7              |
|          | Remand Support                           | RS          | 32      |                   | +88.2%   | +15             |
|          | Motion - Protective Order                | MP          | 16      |                   | +45.5%   | +5              |
|          | Non-Family Abuse Protective Order        | AP          | 9       |                   | +350.0%  | +7              |
|          | Violation Family Abuse Protective Order  | PS          | 3       |                   | -        | +3              |
|          | Violation of Protective Order            | PV          | 1       | $\Leftrightarrow$ |          | -               |
|          | Protective Order                         | PC          | 0       | <b>•</b>          | -100.0%  | -1              |
|          | Total                                    |             | 968     |                   | 3.6%     | +34             |
| Juvenile | Custody Visitation                       | CV          | 478     |                   | -15.7%   | -89             |
| Javenne  | Misdemeanor                              | DM          | 47      | •                 | -7.8%    | -4              |
|          | Traffic                                  | Т           | 47      | •                 | -4.1%    | -2              |
|          | Remand Custody                           | RC          | 44      |                   | +33.3%   | +11             |
|          | Remand Visitation                        | RV          | 43      |                   | +30.3%   | +10             |
|          | Paternity                                | PT          | 18      | <b>A</b>          | +63.6%   | +7              |
|          | Truancy                                  | TR          | 16      |                   | +14.3%   | +2              |
|          | Felony                                   | DF          | 13      | ▲                 | +8.3%    | +1              |
|          | Abuse and Neglect                        | AN          | 9       | $\Leftrightarrow$ |          | -               |
|          | Foster Care Review                       | FC          | 8       | <b></b>           | +100.0%  | +4              |
|          | Show Cause                               | SC          | 7       | <b></b>           | +250.0%  | +5              |
|          | Temporary Detention Order                | TD          | 7       | •                 | -30.0%   | -3              |
|          | Initial Foster Care                      | IF          | 6       | <b>A</b>          | +20.0%   | +1              |
|          | Permanency Planning                      | PH          | 6       | •                 | -57.1%   | -8              |
|          | Status                                   | ST          | 6       | •                 | -40.0%   | -4              |
|          | Terminate Parental Rights                | TP          | 6       | <b>A</b>          | +50.0%   | +2              |
|          | Voluntary Continuing Services and Suppor | t Agreen VA | 4       | <b></b>           | -        | +4              |
|          | Emergency Custody Order                  | EC          | 3       |                   | +200.0%  | +2              |
|          | Non-Family Abuse Protective Order        | AP          | 3       | ▲                 | +50.0%   | +1              |
|          | Child In Need of Services                | CS          | 1       | $\Leftrightarrow$ |          | -               |
|          | Family Abuse - Protective Order          | FP          | 1       | <b></b>           | -        | +1              |
|          | Relief of Custody                        | CR          | 1       | <b>•</b>          | -50.0%   | -1              |
|          | Capias                                   | CA          | 0       | <b>•</b>          | -100.0%  | -1              |
|          | Total                                    |             | 774     | •                 | -7.3%    | -61             |
|          | GRAND TOTAL                              |             | 1,742   | •                 | -1.5%    | -27             |

#### Filings by Major Case Category\*\*

| Category                              | Summary | Change   | % Change | Absolute Change |
|---------------------------------------|---------|----------|----------|-----------------|
| Adult Criminal                        | 448     |          | -4.7%    | -22             |
| Child Dependency                      | 40      |          | +5.3%    | +2              |
| Child in Need of Services/Supervision | 18      | <b>A</b> | +20.0%   | +3              |
| Custody and Visitation                | 496     | <b></b>  | -14.2%   | -82             |
| Delinquency                           | 66      |          |          | 0               |

\* Compared to same time period as previous year

\*\* Case Type Categories are defined in the 2017 Virginia Judicial Workload Assessment

The data reported reflect the case management system. The case types reported may not necessitate judicial involvement. 3/5/2025 1:02:45PM