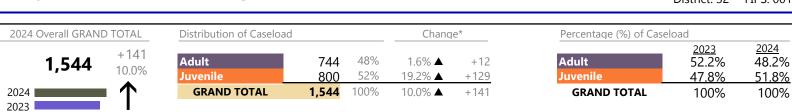

Southampton

District: 5 FIPS: 175

| 2024 Overall GRAND TOTAL |     | Distribution of Caseload |                   | Change*    |            | Percentage (%) of Caseload |           |                   |                               |                               |
|--------------------------|-----|--------------------------|-------------------|------------|------------|----------------------------|-----------|-------------------|-------------------------------|-------------------------------|
|                          | 952 | +40<br>4.4%              | Adult<br>Juvenile | 530<br>422 | 56%<br>44% | 6.9% ▲<br>1.4% ▲           | +34<br>+6 | Adult<br>Juvenile | <u>2023</u><br>54.4%<br>45.6% | <u>2024</u><br>55.7%<br>44.3% |
| 2024 <b>2</b> 023        |     | ↑                        | GRAND TOTAL       | 952        | 100%       | 4.4% ▲                     | +40       | GRAND TOTAL       | 100%                          | 100%                          |