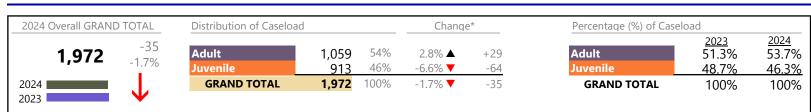

\* Compared to same time period as previous year

January 2024 thru December 2024 Filings (Compared to January 2023 thru December 2023)

District: 5 FIPS: 620

| 2024 Overall GRAND TOTAL Distribution of Caseload |             | Change*           |            | Percentage (%) of Caseload |                  |          |                   |                               |                               |
|---------------------------------------------------|-------------|-------------------|------------|----------------------------|------------------|----------|-------------------|-------------------------------|-------------------------------|
| 1,001                                             | +14<br>1.4% | Adult<br>Juvenile | 517<br>484 | 52%<br>48%                 | 1.0% ▲<br>1.9% ▲ | +5<br>+9 | Adult<br>Juvenile | <u>2023</u><br>51.9%<br>48.1% | <u>2024</u><br>51.6%<br>48.4% |
| 2024<br>2023                                      | $\uparrow$  | GRAND TOTAL       | 1,001      | 100%                       | 1.4% ▲           | +14      | GRAND TOTAL       | 100%                          | 100%                          |

### Filings by Division & Code

| Division | Case Type Description                     | Code      | Summary | Change            | % Change | Absolute Change |
|----------|-------------------------------------------|-----------|---------|-------------------|----------|-----------------|
|          | Misdemeanor                               | СМ        | 158     |                   | +9.0%    | +13             |
| Adult    | Other                                     | ОТ        | 105     | ▼                 | +4.0%    | +4              |
|          | Show Cause                                | SC        | 75      | <b>A</b>          | -5.1%    | -4              |
|          | Civil Support                             | VS        | 63      | ▼                 | -25.9%   | -22             |
|          | Felony                                    | CF        | 50      |                   | +35.1%   | +13             |
|          | Capias                                    | CA        | 37      |                   | +15.6%   | +5              |
|          | Family Abuse - Protective Order           | FP        | 20      | ▼                 | -9.1%    | -2              |
|          | Remand Support                            | RS        | 5       |                   | +150.0%  | +3              |
|          | Violation of Protective Order             | PV        | 2       |                   | -        | +2              |
|          | Motion - Protective Order                 | MP        | 1       | ▼                 | -80.0%   | -4              |
|          | Non-Family Abuse Protective Order         | AP        | 1       | •                 | -50.0%   | -1              |
|          | Violation Family Abuse Protective Order   | PS        | 0       | ▼                 | -100.0%  | -2              |
|          | Total                                     |           | 517     |                   | 1.0%     | +5              |
| Juvenile | Custody Visitation                        | CV        | 211     | •                 | -19.8%   | -52             |
| Juvenne  | Misdemeanor                               | DM        | 102     | <b></b>           | +54.5%   | +36             |
|          | Status                                    | ST        | 26      | <b></b>           | +766.7%  | +23             |
|          | Felony                                    | DF        | 20      | ▼                 | -16.7%   | -4              |
|          | Truancy                                   | TR        | 20      |                   | +400.0%  | +16             |
|          | Permanency Planning                       | PH        | 17      | •                 | -5.6%    | -1              |
|          | Foster Care Review                        | FC        | 15      |                   | +36.4%   | +4              |
|          | Abuse and Neglect                         | AN        | 12      | •                 | -52.0%   | -13             |
|          | Terminate Parental Rights                 | TP        | 8       |                   | +300.0%  | +6              |
|          | Civil Violation                           | CI        | 7       |                   | +250.0%  | +5              |
|          | Paternity                                 | PT        | 7       |                   | +40.0%   | +2              |
|          | Remand Custody                            | RC        | 6       | $\Leftrightarrow$ |          | -               |
|          | Remand Visitation                         | RV        | 6       | <b></b>           | +20.0%   | +1              |
|          | Traffic                                   | Т         | 6       | •                 | -60.0%   | -9              |
|          | Non-Family Abuse Protective Order         | AP        | 4       |                   | +300.0%  | +3              |
|          | Show Cause                                | SC        | 4       |                   | +100.0%  | +2              |
|          | Emergency Custody Order                   | EC        | 3       |                   | +50.0%   | +1              |
|          | Child In Need of Services                 | CS        | 2       |                   | -        | +2              |
|          | Other                                     | OT        | 2       |                   | -        | +2              |
|          | Temporary Detention Order                 | TD        | 2       | •                 | -71.4%   | -5              |
|          | Initial Foster Care                       | IF        | 1       | •                 | -85.7%   | -6              |
|          | Mental Commitment                         | MC        | 1       |                   | -        | +1              |
|          | Relief of Custody                         | CR        | 1       |                   | -        | +1              |
|          | Voluntary Continuing Services and Support | Agreen VA | 1       | $\leftrightarrow$ |          | -               |
|          | Family Abuse - Protective Order           | FP        | 0       | ▼                 | -100.0%  | -1              |
|          | Motion - Protective Order                 | MP        | 0       | •                 | -100.0%  | -4              |
|          | Qualified Residential Treatment           | QR        | 0       | ▼                 | -100.0%  | -1              |
|          | Total                                     |           | 484     |                   | 1.9%     | +9              |
|          | GRAND TOTAL                               |           | 1,001   |                   | 1.4%     | +14             |

#### Filings by Major Case Category\*\*

| Category         | Summary | Change   | % Change | Absolute Change |
|------------------|---------|----------|----------|-----------------|
| Adult Criminal   | 305     |          | +7.4%    | +21             |
| Child Dependency | 55      | <b>A</b> | -15.4%   | -10             |

Franklin City District: 5 FIPS: 620

| Child in Need of Services/Supervision | 26    | <b></b>  | +550.0% | +22 |
|---------------------------------------|-------|----------|---------|-----|
| Custody and Visitation                | 218   | <b>A</b> | -18.7%  | -50 |
| Delinquency                           | 122   | ▼        | +32.6%  | +30 |
| Juvenile Miscellaneous                | 26    | <b></b>  | +766.7% | +23 |
| New to Workload Study                 | 7     |          | +250.0% | +5  |
| Other                                 | 130   | <b>A</b> | +5.7%   | +7  |
| Protective Orders                     | 26    | •        | -25.7%  | -9  |
| Support                               | 80    | <b>A</b> | -16.7%  | -16 |
| Traffic                               | 6     | •        | -60.0%  | -9  |
| GRAND TOTAL                           | 1,001 | <b>A</b> | 1.4%    | +14 |