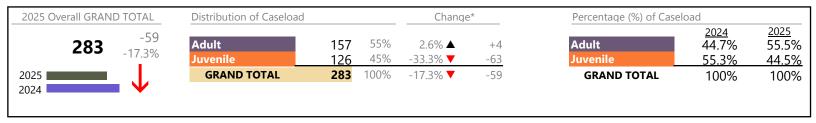

January 2025 thru March 2025 Filings (Compared to January 2024 thru March 2024)

**Emporia** District: 6 FIPS: 595

2025 Overall GRAND TOTAL Distribution of Caseload Change\* Percentage (%) of Caseload 2025 <u>2024</u> +50 59% Adult 58.7% 208 Adult 122 56.4% ▲ 49.4% 31.6% Juvenile 41% 7.5% 86 +6 Juvenile 50.6% <u>41.3%</u> 2025 | **GRAND TOTAL** 208 100% 31.6% ▲ +50**GRAND TOTAL** 100% 100% 2024