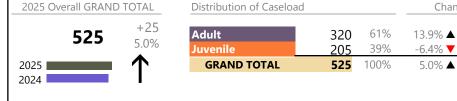

**Brunswick**District: 6 FIPS: 025

January 2025 thru March 2025 Filings (Compared to January 2024 thru March 2024)

2025 Overall GRAND TOTAL Distribution of Caseload Change\* Percentage (%) of Caseload 2025 <u>2024</u> +39 50% Adult 50.2% Adult 129 44.9% ▲ +40 40.8% 17.9% 50% -0.8% **T** 59.2% 49.8% Juvenile 128 -1 Juvenile 2025 **GRAND TOTAL** 257 100% 17.9% ▲ +39 **GRAND TOTAL** 100% 100% 2024