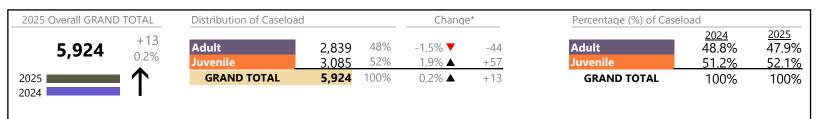

<sup>\*</sup> Compared to same time period as previous year

<sup>\*\*</sup> Case Type Categories are defined in the 2017 Virginia Judicial Workload Assessment

**Norfolk** 

January 2025 thru March 2025 Filings (Compared to January 2024 thru March 2024)

District: 4 FIPS: 710

#### Filings by Division & Code

| Division | Case Type Description                     | Code | Summary | Change   | % Change | Absolute Change |
|----------|-------------------------------------------|------|---------|----------|----------|-----------------|
| Adult    | Misdemeanor                               | CM   | 779     | <b>A</b> | +40.4%   | +224            |
| Addit    | Other                                     | OT   | 642     | ▼        | +30.2%   | +149            |
|          | Civil Support                             | VS   | 438     | <b>A</b> | +1.2%    | +5              |
|          | Show Cause                                | SC   | 395     | <b>A</b> | +20.8%   | +68             |
|          | Family Abuse - Protective Order           | FP   | 161     | <b>A</b> | +0.6%    | +1              |
|          | Capias                                    | CA   | 149     | <b>A</b> | -0.7%    | -1              |
|          | Felony                                    | CF   | 144     | <b>A</b> | +6.7%    | +9              |
|          | Remand Support                            | RS   | 14      | ▼        | -12.5%   | -2              |
|          | Non-Family Abuse Protective Order         | AP   | 12      | ▼        | -20.0%   | -3              |
|          | Motion - Protective Order                 | MP   | 9       | ▼        | -25.0%   | -3              |
|          | Violation of Protective Order             | PV   | 7       | <b>A</b> | +250.0%  | +5              |
|          | Protective Order                          | PC   | 2       | ▼        | -75.0%   | -6              |
|          | Violation Family Abuse Protective Order   | PS   | 0       |          | -100.0%  | -1              |
|          | Total                                     |      | 2,752   |          | 19.3%    | +445            |
| Juvenile | Custody Visitation                        | CV   | 849     | ▼        | -16.5%   | -168            |
| Javenne  | Felony                                    | DF   | 111     | <b>A</b> | +33.7%   | +28             |
|          | Misdemeanor                               | DM   | 101     | ▼        | -35.7%   | -56             |
|          | Abuse and Neglect                         | AN   | 93      | ▼        | -15.5%   | -17             |
|          | Permanency Planning                       | PH   | 69      | <b>A</b> | +23.2%   | +13             |
|          | Mental Commitment                         | MC   | 57      | <b>A</b> | +23.9%   | +11             |
|          | Initial Foster Care                       | IF   | 47      | <b>A</b> | +88.0%   | +22             |
|          | Status                                    | ST   | 46      | <b>A</b> | +53.3%   | +16             |
|          | Foster Care Review                        | FC   | 45      | ▼        | -6.3%    | -3              |
|          | Paternity                                 | PT   | 27      | ▼        | -27.0%   | -10             |
|          | Traffic                                   | T    | 22      | ▼        | -15.4%   | -4              |
|          | Other                                     | OT   | 19      | ▼        | -26.9%   | -7              |
|          | Remand Custody                            | RC   | 17      | ▼        | -34.6%   | -9              |
|          | Remand Visitation                         | RV   | 17      | ▼        | -34.6%   | -9              |
|          | Child In Need of Services                 | CS   | 14      | <b>A</b> | +16.7%   | +2              |
|          | Temporary Detention Order                 | TD   | 9       | <b>A</b> | +125.0%  | +5              |
|          | Emergency Custody Order                   | EC   | 8       | ▼        | -38.5%   | -5              |
|          | Show Cause                                | SC   | 8       | ▼        | -55.6%   | -10             |
|          | Motion - Protective Order                 | MP   | 6       | ▼        | -62.5%   | -10             |
|          | Non-Family Abuse Protective Order         | AP   | 6       | ▼        | -90.6%   | -58             |
|          | Relief of Custody                         | CR   | 5       | ▼        | -54.5%   | -6              |
|          | Terminate Parental Rights                 | TP   | 5       | ▼        | -77.3%   | -17             |
|          | Special Immigrant Juvenile Status         | SI   | 4       | <b>A</b> | -        | +4              |
|          | Truancy                                   | TR   | 4       | <b>A</b> | +300.0%  | +3              |
|          | Voluntary Continuing Services and Support |      | 3       | <b>A</b> | +50.0%   | +1              |
|          | Emancipation                              | EP   | 1       | <b>A</b> | -        | +1              |
|          | Capias                                    | CA   | 0       | ▼        | -100.0%  | -1              |
|          | Family Abuse - Protective Order           | FP   | 0       | ▼        | -100.0%  | -4              |
|          | Total                                     |      | 1,593   | ▼        | -15.3%   | -288            |
|          | GRAND TOTAL                               |      | 4,345   | <b>A</b> | 3.7%     | +157            |