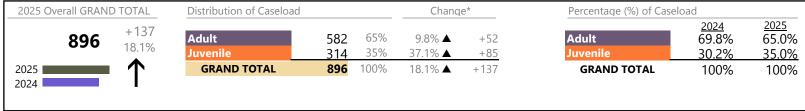

| GRAND TOTAL                           | 256     | <b>A</b> | 16.4%    | +36             |

<sup>\*</sup> Compared to same time period as previous year

<sup>\*\*</sup> Case Type Categories are defined in the 2017 Virginia Judicial Workload Assessment

The data reported reflect the case management system. The case types reported may not necessitate judicial involvement.

January 2025 thru March 2025 Filings (Compared to January 2024 thru March 2024)

**Nottoway**District: 11 FIPS: 135

<sup>\*</sup> Compared to same time period as previous year

Petersburg

January 2025 thru March 2025 Filings (Compared to January 2024 thru March 2024)

District: 11 FIPS: 730



#### Filings by Division & Code

| Division | Case Type Description                    | Code | S       | Change                                  | 0/ Change | Absolute Chr.   |
|----------|------------------------------------------|------|---------|-----------------------------------------|-----------|-----------------|
|          |                                          |      | Summary | Change                                  | % Change  | Absolute Change |
| Adult    | Misdemeanor                              | CM   | 177     |                                         | +17.2%    | +26             |
|          | Civil Support                            | VS   | 116     | <u> </u>                                | +41.5%    | +34             |
|          | Other