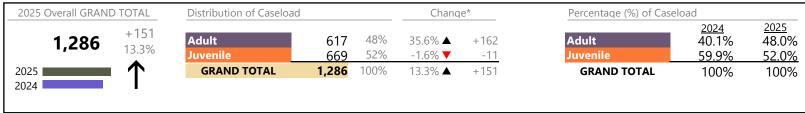

<sup>\*\*</sup> Case Type Categories are defined in the 2017 Virginia Judicial Workload Assessment

January 2025 thru March 2025 Filings (Compared to January 2024 thru March 2024)

Suffolk
District: 5 FIPS: 800

2025 Overall GRAND TOTAL Distribution of Caseload Change\* Percentage (%) of Caseload 2025 57.9% <u>2024</u> +28 58% Adult Adult 1,489 862 1.7% ▲ 58.0% 1.9% Juvenile 42% 2.3% +14 42.0% 627 Juvenile 42.1% **GRAND TOTAL** 2025 1,489 100% 1.9% ▲ +28 **GRAND TOTAL** 100% 100% 2024