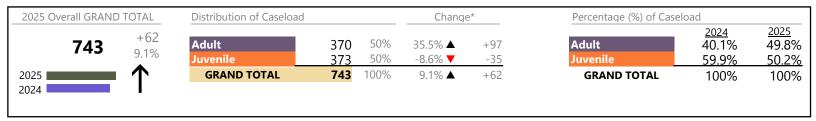

| +40.9%       | +18       |  |
| Protective Orders                                                               | 37                          |              | 0         |  |
| Support                                                                         | 56 ▼                        | -32.5%       | -27       |  |
| Traffic                                                                         | 13                          | +62.5%       | +5        |  |

590

-16.9%

-120

**GRAND TOTAL** 

<sup>\*</sup> Compared to same time period as previous year

<sup>\*\*</sup> Case Type Categories are defined in the 2017 Virginia Judicial Workload Assessment

January 2025 thru March 2025 Filings (Compared to January 2024 thru March 2024)

Warren

District: 26 FIPS: 187



# Filings by Division & Code

| Adult       Show Cause       SC       147       ▲       +359.4%       +115         Civil Support       VS       56       ▼       -3.4%       -2         Misdemeanor       CM       54       ▼       -3.6%       -2         Felony       CF       39       ▼       -7.1%       -3         Other       OT       32       ▼       -27.3%       -12