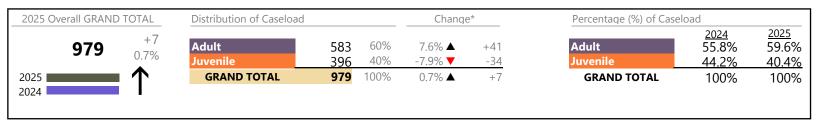

2025 Overall GRAND TOTAL Distribution of Caseload Change\* Percentage (%) of Caseload 2025 57.9% <u>2024</u> +28 58% Adult Adult 1,489 862 1.7% ▲ 58.0% 1.9% Juvenile 42% 2.3% +14 42.0% 627 Juvenile 42.1% **GRAND TOTAL** 2025 1,489 100% 1.9% ▲ +28 **GRAND TOTAL** 100% 100% 2024

# Filings by Division & Code

| Division | Case Type Description                     | Code         | Summary | Change            | % Change | <b>Absolute Change</b> |
|----------|-------------------------------------------|--------------|---------|-------------------|----------|------------------------|
| Adult    | Civil Support                             | VS           | 185     | ▼                 | -14.0%   | -30                    |
| Addit    | Show Cause                                | SC           | 175     | ▼                 | -21.2%   | -47                    |
|          | Misdemeanor                               | CM           | 155     | <b>A</b>          | +11.5%   | +16                    |
|          | Other                                     | OT           | 141     | <b>A</b>          | +29.4%   | +32                    |
|          | Family Abuse - Protective Order           | FP           | 69      | <b>A</b>          | +16.9%   | +10                    |
|          | Capias                                    | CA           | 47      | <b>A</b>          | +113.6%  | +25                    |
|          | Felony                                    | CF           | 47      | ▼                 | -6.0%    | -3                     |
|          | Remand Support                            | RS           | 32      | <b>A</b>          | +39.1%   | +9                     |
|          | Motion - Protective Order                 | MP           | 5       | ▼                 | -37.5%   | -3                     |
|          | Non-Family Abuse Protective Order         | AP           | 5       | <b>A</b>          | -        | +5                     |
|          | Restricted License for Non-Support        | SL           | 1       | $\leftrightarrow$ |          | -                      |
|          | Total                                     |              | 862     | <b>A</b>          | 1.7%     | +14                    |
| Juvenile | Custody Visitation                        | CV           | 342     | ▼                 | -7.1%    | -26                    |
| Juvenne  | Misdemeanor                               | DM           | 56      | <b>A</b>          | +5.7%    | +3                     |
|          | Felony                                    | DF           | 47      | <b>A</b>          | +370.0%  | +37                    |
|          | Remand Custody                            | RC           | 44      | <b>A</b>          | +25.7%   | +9                     |
|          | Remand Visitation                         | RV           | 44      | <b>A</b>          | +25.7%   | +9                     |
|          | Status                                    | ST           | 20      | <b>_</b>          | -23.1%   | -6                     |
|          | Traffic                                   | T            | 17      | <b>A</b>          | +30.8%   | +4                     |
|          | Permanency Planning                       | PH           | 12      | <b>A</b>          | +300.0%  | +9                     |
|          | Temporary Detention Order                 | TD           | 9       | <b>A</b>          | +50.0%   | +3                     |
|          | Paternity                                 | PT           | 8       | $\Leftrightarrow$ |          | -                      |
|          | Non-Family Abuse Protective Order         | AP           | 7       | ▼                 | -53.3%   | -8                     |
|          | Emergency Custody Order                   | EC           | 4       | ▼                 | -60.0%   | -6                     |
|          | Abuse and Neglect                         | AN           | 3       | $\leftrightarrow$ |          | -                      |
|          | Foster Care Review                        | FC           | 3       | ▼                 | -62.5%   | -5                     |
|          | Show Cause                                | SC           | 3       | $\blacksquare$    |          | -                      |
|          | Other                                     | ОТ           | 2       | ▼                 | -33.3%   | -1                     |
|          | Voluntary Continuing Services and Support | rt Agreen VA | 2       | <b>A</b>          | _        | +2                     |
|          | Capias                                    | CA           | 1       | $\Leftrightarrow$ |          | _                      |
|          | Initial Foster Care                       | IF           | 1       | ▼                 | -85.7%   | -6                     |
|          | Mental Commitment                         | MC           | 1       | <b>A</b>          | -        | +1                     |
|          | Relief of Custody                         | CR           | 1       | ▼                 | -50.0%   | -1                     |
|          | Terminate Parental Rights                 | TP           | 0       | ▼                 | -100.0%  | -4                     |
|          | Total                                     |              | 627     | <b>A</b>          | 2.3%     | +14                    |
|          | GRAND TOTAL                               |              | 1,489   | <b>A</b>          | 1.9%     | +28                    |

| Category                              | Summary | Change   | % Change | <b>Absolute Change</b> |
|---------------------------------------|---------|----------|----------|------------------------|
| Adult Criminal                        | 347     | <b>A</b> | -6.5%    | -24                    |
| Child Dependency                      | 22      | <b>A</b> | -18.5%   | -5                     |
| Child in Need of Services/Supervision | 0       | ▼        | -100.0%  | -1                     |
| Custody and Visitation                | 350     | ▼        | -6.9%    | -26                    |
| Delinquency                           | 107     | <b>A</b> | +62.1%   | +41                    |
| Juvenile Miscellaneous                | 20      | <b>A</b> | -23.1%   | -6                     |
| Other                                 | 277     | <b>A</b> | +25.3%   | +56                    |

<sup>\*</sup> Compared to same time period as previous year

<sup>\*\*</sup> Case Type Categories are defined in the 2017 Virginia Judicial Workload Assessment

| CPSS - JCMS CASELOAD STATISTICS OF THE JUVENILE & DOMESTIC RELATIONS DISTRICT COURTS  January 2025 thru March 2025 Filings (Compared to January 2024 thru March 2024) |       |          | District: 5 | Suffolk<br>FIPS: 800 |  |
|-----------------------------------------------------------------------------------------------------------------------------------------------------------------------|-------|----------|-------------|----------------------|--|
| Protective Orders                                                                                                                                                     | 86    | <b>A</b> | +4.9%       | +4                   |  |
| Support                                                                                                                                                               | 263   | <b>A</b> | -5.4%       | -15                  |  |
| Traffic                                                                                                                                                               | 17    | <b>A</b> | +30.8%      | +4                   |  |
| GRAND TOTAL                                                                                                                                                           | 1,489 | <b>A</b> | 1.9%        | +28                  |  |