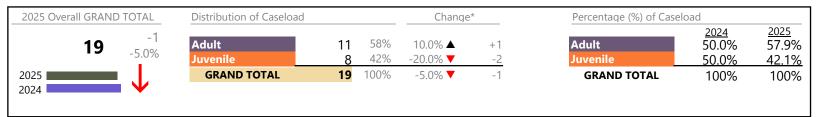

<sup>\*\*</sup> Case Type Categories are defined in the 2017 Virginia Judicial Workload Assessment

January 2025 thru March 2025 Filings (Compared to January 2024 thru March 2024)

**Isle of Wight**District: 5 FIPS: 093

| CPSS - JCMS CASELOAD STATISTICS OF THE JUVENILE & DOMESTIC RELATIONS DISTRICT COURTS January 2025 thru March 2025 Filings (Compared to January 2024 thru March 2024) |     |          | <b>Isle</b> (<br>District: 5 | of Wight FIPS: 093 |  |
|----------------------------------------------------------------------------------------------------------------------------------------------------------------------|-----|----------|------------------------------|--------------------|--|
| Protective Orders                                                                                                                                                    | 37  | •        | -5.1%                        | -2                 |  |
| Support                                                                                                                                                              | 63  | <b>A</b> | -12.5%                       | -9                 |  |
| Traffic                                                                                                                                                              | 5   | ▼        | -37.5%                       | -3                 |  |
| GRAND TOTAL                                                                                                                                                          | 481 | <b>A</b> | 15.1%                        | +63                |  |