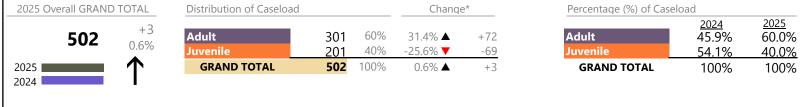

2025 Overall GRAND TOTAL Distribution of Caseload Change\* Percentage (%) of Caseload 2025 57.9% <u>2024</u> +28 58% Adult Adult 1,489 862 1.7% ▲ 58.0% 1.9% Juvenile 42% 2.3% +14 42.0% 627 Juvenile 42.1% **GRAND TOTAL** 2025 1,489 100% 1.9% ▲ +28 **GRAND TOTAL** 100% 100% 2024