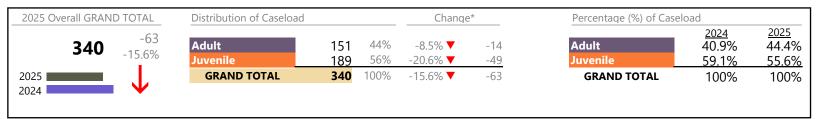

January 2025 thru March 2025 Filings (Compared to January 2024 thru March 2024)

**Emporia** District: 6 FIPS: 595

2025 Overall GRAND TOTAL Distribution of Caseload Change\* Percentage (%) of Caseload 2025 <u>2024</u> +50 59% Adult 58.7% 208 Adult 122 56.4% ▲ 49.4% 31.6% Juvenile 41% 7.5% 86 +6 Juvenile 50.6% <u>41.3%</u> 2025 | **GRAND TOTAL** 208 100% 31.6% ▲ +50**GRAND TOTAL** 100% 100% 2024