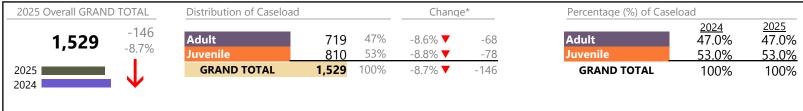

2025 Overall GRAND TOTAL Distribution of Caseload Change\* Percentage (%) of Caseload 2025 57.9% <u>2024</u> +28 58% Adult Adult 1,489 862 1.7% ▲ 58.0% 1.9% Juvenile 42% 2.3% +14 42.0% 627 Juvenile 42.1% **GRAND TOTAL** 2025 1,489 100% 1.9% ▲ +28 **GRAND TOTAL** 100% 100% 2024

# Filings by Division & Code

| Division | Case Type Description                     | Code         | Summary | Change            | % Change | <b>Absolute Change</b> |
|----------|-------------------------------------------|--------------|---------|-------------------|----------|------------------------|
| Adult    | Civil Support                             | VS           | 185     | ▼                 | -14.0%   | -30                    |
| Addit    | Show Cause                                | SC           | 175     | ▼                 | -21.2%   | -47                    |
|          | Misdemeanor                               | CM           | 155     | <b>A</b>          | +11.5%   | +16                    |
|          | Other                                     | OT           | 141     | <b>A</b>          | +29.4%   | +32                    |
|          | Family Abuse - Protective Order           | FP           | 69      | <b>A</b>          | +16.9%   | +10                    |
|          | Capias                                    | CA           | 47      | <b>A</b>          | +113.6%  | +25                    |
|          | Felony                                    | CF           | 47      | ▼                 | -6.0%    | -3                     |
|          | Remand Support                            | RS           | 32      | <b>A</b>          | +39.1%   | +9                     |
|          | Motion - Protective Order                 | MP           | 5       | ▼                 | -37.5%   | -3                     |
|          | Non-Family Abuse Protective Order         | AP           | 5       | <b>A</b>          | -        | +5                     |
|          | Restricted License for Non-Support        | SL           | 1       | $\leftrightarrow$ |          | -                      |
|          | Total                                     |              | 862     | <b>A</b>          | 1.7%     | +14                    |
| Juvenile | Custody Visitation                        | CV           | 342     | ▼                 | -7.1%    | -26                    |
| Juvenne  | Misdemeanor                               | DM           | 56      | <b>A</b>          | +5.7%    | +3                     |
|          | Felony                                    | DF           | 47      | <b>A</b>          | +370.0%  | +37                    |
|          | Remand Custody                            | RC           | 44      | <b>A</b>          | +25.7%   | +9                     |
|          | Remand Visitation                         | RV           | 44      | <b>A</b>          | +25.7%   | +9                     |
|          | Status                                    | ST           | 20      | <b>_</b>          | -23.1%   | -6                     |
|          | Traffic                                   | T            | 17      | <b>A</b>          | +30.8%   | +4                     |
|          | Permanency Planning                       | PH           | 12      | <b>A</b>          | +300.0%  | +9                     |
|          | Temporary Detention Order                 | TD           | 9       | <b>A</b>          | +50.0%   | +3                     |
|          | Paternity                                 | PT           | 8       | $\Leftrightarrow$ |          | -                      |
|          | Non-Family Abuse Protective Order         | AP           | 7       | ▼                 | -53.3%   | -8                     |
|          | Emergency Custody Order                   | EC           | 4       | ▼                 | -60.0%   | -6                     |
|          | Abuse and Neglect                         | AN           | 3       | $\leftrightarrow$ |          | -                      |
|          | Foster Care Review                        | FC           | 3       | ▼                 | -62.5%   | -5                     |
|          | Show Cause                                | SC           | 3       | $\blacksquare$    |          | -                      |
|          | Other                                     | ОТ           | 2       | ▼                 | -33.3%   | -1                     |
|          | Voluntary Continuing Services and Support | rt Agreen VA | 2       | <b>A</b>          | _        | +2                     |
|          | Capias                                    | CA           | 1       | $\Leftrightarrow$ |          | _                      |
|          | Initial Foster Care                       | IF           | 1       | ▼                 | -85.7%   | -6                     |
|          | Mental Commitment                         | MC           | 1       | <b>A</b>          | -        | +1                     |
|          | Relief of Custody                         | CR           | 1       | ▼                 | -50.0%   | -1                     |
|          | Terminate Parental Rights                 | TP           | 0       | ▼                 | -100.0%  | -4                     |
|          | Total                                     |              | 627     | <b>A</b>          | 2.3%     | +14                    |
|          | GRAND TOTAL                               |              | 1,489   | <b>A</b>          | 1.9%     | +28                    |

| Category                              | Summary | Change   | % Change | <b>Absolute Change</b> |
|---------------------------------------|---------|----------|----------|------------------------|
| Adult Criminal                        | 347     | <b>A</b> | -6.5%    | -24                    |
| Child Dependency                      | 22      | <b>A</b> | -18.5%   | -5                     |
| Child in Need of Services/Supervision | 0       | ▼        | -100.0%  | -1                     |
| Custody and Visitation                | 350     | ▼        | -6.9%    | -26                    |
| Delinquency                           | 107     | <b>A</b> | +62.1%   | +41                    |
| Juvenile Miscellaneous                | 20      | <b>A</b> | -23.1%   | -6                     |
| Other                                 | 277     | <b>A</b> | +25.3%   | +56                    |

<sup>\*</sup> Compared to same time period as previous year

<sup>\*\*</sup> Case Type Categories are defined in the 2017 Virginia Judicial Workload Assessment

| CPSS - JCMS CASELOAD STATISTICS OF THE JUVENILE & DOMESTIC RELATIONS DISTRICT COURTS  January 2025 thru March 2025 Filings (Compared to January 2024 thru March 2024) |       |          | District: 5 | Suffolk<br>FIPS: 800 |  |
|-----------------------------------------------------------------------------------------------------------------------------------------------------------------------|-------|----------|-------------|----------------------|--|
| Protective Orders                                                                                                                                                     | 86    | <b>A</b> | +4.9%       | +4                   |  |
| Support                                                                                                                                                               | 263   | <b>A</b> | -5.4%       | -15                  |  |
| Traffic                                                                                                                                                               | 17    | <b>A</b> | +30.8%      | +4                   |  |
| GRAND TOTAL                                                                                                                                                           | 1,489 | <b>A</b> | 1.9%        | +28                  |  |