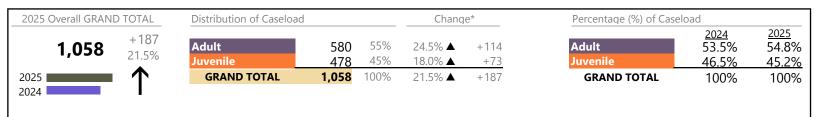

January 2025 thru March 2025 Filings (Compared to January 2024 thru March 2024)

**Emporia** District: 6 FIPS: 595

2025 Overall GRAND TOTAL Distribution of Caseload Change\* Percentage (%) of Caseload 2025 <u>2024</u> +50 59% Adult 58.7% 208 Adult 122 56.4% ▲ 49.4% 31.6% Juvenile 41% 7.5% 86 +6 Juvenile 50.6% <u>41.3%</u> 2025 | **GRAND TOTAL** 208 100% 31.6% ▲ +50**GRAND TOTAL** 100% 100% 2024