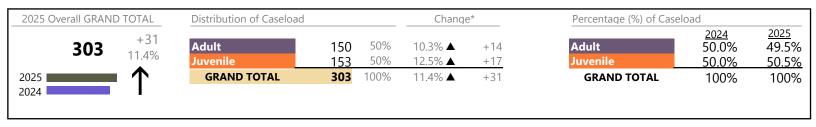

**Brunswick**District: 6 FIPS: 025

January 2025 thru March 2025 Filings (Compared to January 2024 thru March 2024)

2025 Overall GRAND TOTAL Distribution of Caseload Change\* Percentage (%) of Caseload 2025 <u>2024</u> +39 50% Adult 50.2% Adult 129 44.9% ▲ +40 40.8% 17.9% 50% -0.8% **T** 59.2% 49.8% Juvenile 128 -1 Juvenile 2025 **GRAND TOTAL** 257 100% 17.9% ▲ +39 **GRAND TOTAL** 100% 100% 2024

### Filings by Division & Code

| Division | Case Type Description             | Code | Summary | Change            | % Change | Absolute Change |
|----------|-----------------------------------|------|---------|-------------------|----------|-----------------|
| Adult    | Show Cause                        | SC   | 28      | <b>A</b>          | +115.4%  | +15             |
| Adult    | Civil Support                     | VS   | 27      | <b>A</b>          | +35.0%   | +7              |
|          | Misdemeanor                       | CM   | 25      | <b>A</b>          | +78.6%   | +11             |
|          | Other                             | OT   | 25      | ▼                 | +19.0%   | +4              |
|          | Capias                            | CA   | 11      |                   |          | -               |
|          | Family Abuse - Protective Order   | FP   | 6       | <b>A</b>          | +200.0%  | +4              |
|          | Felony                            | CF   | 6       | <b>A</b>          | +50.0%   | +2              |
|          | Remand Support                    | RS   | 1       | <b>A</b>          | -        | +1              |
|          | Non-Family Abuse Protective Order | AP   | 0       | ▼                 | -100.0%  | -4              |
|          | Total                             |      | 129     | <b>A</b>          | 44.9%    | +40             |
| Juvenile | Custody Visitation                | CV   | 64      | $\Leftrightarrow$ |          | -               |
| Juvernie | Misdemeanor                       | DM   | 24      | <b>A</b>          | +118.2%  | +13             |
|          | Traffic                           | Т    | 18      | <b>A</b>          | +12.5%   | +2              |
|          | Abuse and Neglect                 | AN   | 6       | ▼                 | -53.8%   | -7              |
|          | Felony                            | DF   | 5       | ▼                 | -58.3%   | -7              |
|          | Foster Care Review                | FC   | 2       | <b>A</b>          | +100.0%  | +1              |
|          | Terminate Parental Rights         | TP   | 2       | <b>A</b>          | -        | +2              |
|          | Capias                            | CA   | 1       | <b>A</b>          | -        | +1              |
|          | Child In Need of Services         | CS   | 1       | <b>A</b>          | -        | +1              |
|          | Emergency Custody Order           | EC   | 1       | <b>A</b>          | -        | +1              |
|          | Remand Custody                    | RC   | 1       | <b>A</b>          | -        | +1              |
|          | Remand Visitation                 | RV   | 1       | <b>A</b>          | -        | +1              |
|          | Show Cause                        | SC   | 1       | <b>A</b>          | -        | +1              |
|          | Truancy                           | TR   | 1       | $\leftrightarrow$ |          | -               |
|          | Initial Foster Care               | IF   | 0       | ▼                 | -100.0%  | -1              |
|          | Non-Family Abuse Protective Order | AP   | 0       | ▼                 | -100.0%  | -4              |
|          | Paternity                         | PT   | 0       | ▼                 | -100.0%  | -4              |
|          | Permanency Planning               | PH   | 0       | ▼                 | -100.0%  | -2              |
|          | Total                             |      | 128     | ▼                 | -0.8%    | -1              |
|          | GRAND TOTAL                       |      | 257     | <b>A</b>          | 17.9%    | +39             |

#### Filings by Major Case Category\*\*

| Category                              | Summary | Change            | % Change | <b>Absolute Change</b> |
|---------------------------------------|---------|-------------------|----------|------------------------|
| Adult Criminal                        | 43      | <b>A</b>          | +19.4%   | +7                     |
| Child Dependency                      | 10      | <b>A</b>          | -41.2%   | -7                     |
| Child in Need of Services/Supervision | 2       | <b>A</b>          | +100.0%  | +1                     |
| Custody and Visitation                | 64      | ▼                 | -5.9%    | -4                     |
| Delinquency                           | 31      | <b>A</b>          | +34.8%   | +8                     |
| Other                                 | 29      | <b>A</b>          | +38.1%   | +8                     |
| Protective Orders                     | 6       | $\leftrightarrow$ | -40.0%   | -4                     |
| Support                               | 54      | <b>A</b>          | +107.7%  | +28                    |
| Traffic                               | 18      | <b>A</b>          | +12.5%   | +2                     |
| GRAND TOTAL                           | 257     | <b>A</b>          | 17.9%    | +39                    |