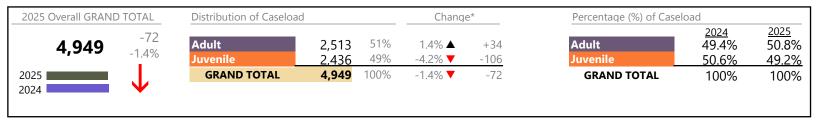

2025 Overall GRAND TOTAL Distribution of Caseload Change\* Percentage (%) of Caseload 2025 57.9% <u>2024</u> +28 58% Adult Adult 1,489 862 1.7% ▲ 58.0% 1.9% Juvenile 42% 2.3% +14 42.0% 627 Juvenile 42.1% **GRAND TOTAL** 2025 1,489 100% 1.9% ▲ +28 **GRAND TOTAL** 100% 100% 2024

# Filings by Division & Code

| Division | Case Type Description                     | Code         | Summary | Change            | % Change | <b>Absolute Change</b> |
|----------|-------------------------------------------|--------------|---------|-------------------|----------|------------------------|
| Adult    | Civil Support                             | VS           | 185     | ▼                 | -14.0%   | -30                    |
| Addit    | Show Cause                                | SC           | 175     | ▼                 | -21.2%   | -47                    |
|          | Misdemeanor                               | CM           | 155     | <b>A</b>          | +11.5%   | +16                    |
|          | Other                                     | OT           | 141     | <b>A</b>          | +29.4%   | +32                    |
|          | Family Abuse - Protective Order           | FP           | 69      | <b>A</b>          | +16.9%   | +10                    |
|          | Capias                                    | CA           | 47      | <b>A</b>          | +113.6%  | +25                    |
|          | Felony                                    | CF           | 47      | ▼                 | -6.0%    | -3                     |
|          | Remand Support                            | RS           | 32      | <b>A</b>          | +39.1%   | +9                     |
|          | Motion - Protective Order                 | MP           | 5       | ▼                 | -37.5%   | -3                     |
|          | Non-Family Abuse Protective Order         | AP           | 5       | <b>A</b>          | -        | +5                     |
|          | Restricted License for Non-Support        | SL           | 1       | $\leftrightarrow$ |          | -                      |
|          | Total                                     |              | 862     | <b>A</b>          | 1.7%     | +14                    |
| Juvenile | Custody Visitation                        | CV           | 342     | ▼                 | -7.1%    | -26                    |
| Juvenne  | Misdemeanor                               | DM           | 56      | <b>A</b>          | +5.7%    | +3                     |
|          | Felony                                    | DF           | 47      | <b>A</b>          | +370.0%  | +37                    |
|          | Remand Custody                            | RC           | 44      | <b>A</b>          | +25.7%   | +9                     |
|          | Remand Visitation                         | RV           | 44      | <b>A</b>          | +25.7%   | +9                     |
|          | Status                                    | ST           | 20      | <b>_</b>          | -23.1%   | -6                     |
|          | Traffic                                   | T            | 17      | <b>A</b>          | +30.8%   | +4                     |
|          | Permanency Planning                       | PH           | 12      | <b>A</b>          | +300.0%  | +9                     |
|          | Temporary Detention Order                 | TD           | 9       | <b>A</b>          | +50.0%   | +3                     |
|          | Paternity                                 | PT           | 8       | $\Leftrightarrow$ |          | -                      |
|          | Non-Family Abuse Protective Order         | AP           | 7       | ▼                 | -53.3%   | -8                     |
|          | Emergency Custody Order                   | EC           | 4       | ▼                 | -60.0%   | -6                     |
|          | Abuse and Neglect                         | AN           | 3       | $\leftrightarrow$ |          | -                      |
|          | Foster Care Review                        | FC           | 3       | ▼                 | -62.5%   | -5                     |
|          | Show Cause                                | SC           | 3       | $\blacksquare$    |          | -                      |
|          | Other                                     | ОТ           | 2       | ▼                 | -33.3%   | -1                     |
|          | Voluntary Continuing Services and Support | rt Agreen VA | 2       | <b>A</b>          | _        | +2                     |
|          | Capias                                    | CA           | 1       | $\Leftrightarrow$ |          | _                      |
|          | Initial Foster Care                       | IF           | 1       | ▼                 | -85.7%   | -6                     |
|          | Mental Commitment                         | MC           | 1       | <b>A</b>          | -        | +1                     |
|          | Relief of Custody                         | CR           | 1       | ▼                 | -50.0%   | -1                     |
|          | Terminate Parental Rights                 | TP           | 0       | ▼                 | -100.0%  | -4                     |
|          | Total                                     |              | 627     | <b>A</b>          | 2.3%     | +14                    |
|          | GRAND TOTAL                               |              | 1,489   | <b>A</b>          | 1.9%     | +28                    |