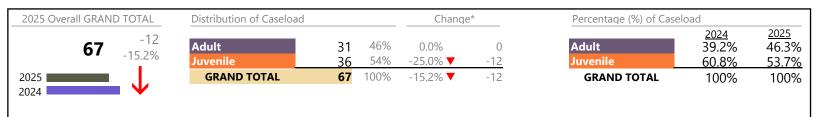

**Brunswick**District: 6 FIPS: 025

January 2025 thru March 2025 Filings (Compared to January 2024 thru March 2024)

2025 Overall GRAND TOTAL Distribution of Caseload Change\* Percentage (%) of Caseload 2025 <u>2024</u> +39 50% Adult 50.2% Adult 129 44.9% ▲ +40 40.8% 17.9% 50% -0.8% **T** 59.2% 49.8% Juvenile 128 -1 Juvenile 2025 **GRAND TOTAL** 257 100% 17.9% ▲ +39 **GRAND TOTAL** 100% 100% 2024

### Filings by Division & Code

| Division | Case Type Description             | Code | Summary | Change            | % Change | Absolute Change |
|----------|-----------------------------------|------|---------|-------------------|----------|-----------------|
| Adult    | Show Cause                        | SC   | 28      | <b>A</b>          | +115.4%  | +15             |
| Adult    | Civil Support                     | VS   | 27      | <b>A</b>          | +35.0%   | +7              |
|          | Misdemeanor                       | CM   | 25      | <b>A</b>          | +78.6%   | +11             |
|          | Other                             | OT   | 25      | ▼                 | +19.0%   | +4              |
|          | Capias                            | CA   | 11      |                   |          | -               |
|          | Family Abuse - Protective Order   | FP   | 6       | <b>A</b>          | +200.0%  | +4              |
|          | Felony                            | CF   | 6       | <b>A</b>          | +50.0%   | +2              |
|          | Remand Support                    | RS   | 1       | <b>A</b>          | -        | +1              |
|          | Non-Family Abuse Protective Order | AP   | 0       | ▼                 | -100.0%  | -4              |
|          | Total                             |      | 129     | <b>A</b>          | 44.9%    | +40             |
| Juvenile | Custody Visitation                | CV   | 64      | $\Leftrightarrow$ |          | -               |
| Juvernie | Misdemeanor                       | DM   | 24      | <b>A</b>          | +118.2%  | +13             |
|          | Traffic                           | Т    | 18      | <b>A</b>          | +12.5%   | +2              |
|          | Abuse and Neglect                 | AN   | 6       | ▼                 | -53.8%   | -7              |
|          | Felony                            | DF   | 5       | ▼                 | -58.3%   | -7              |
|          | Foster Care Review                | FC   | 2       | <b>A</b>          | +100.0%  | +1              |
|          | Terminate Parental Rights         | TP   | 2       | <b>A</b>          | -        | +2              |
|          | Capias                            | CA   | 1       | <b>A</b>          | -        | +1              |
|          | Child In Need of Services         | CS   | 1       | <b>A</b>          | -        | +1              |
|          | Emergency Custody Order           | EC   | 1       | <b>A</b>          | -        | +1              |
|          | Remand Custody                    | RC   | 1       | <b>A</b>          | -        | +1              |
|          | Remand Visitation                 | RV   | 1       | <b>A</b>          | -        | +1              |
|          | Show Cause                        | SC   | 1       | <b>A</b>          | -        | +1              |
|          | Truancy                           | TR   | 1       | $\leftrightarrow$ |          | -               |
|          | Initial Foster Care               | IF   | 0       | ▼                 | -100.0%  | -1              |
|          | Non-Family Abuse Protective Order | AP   | 0       | ▼                 | -100.0%  | -4              |
|          | Paternity                         | PT   | 0       | ▼                 | -100.0%  | -4              |
|          | Permanency Planning               | PH   | 0       | ▼                 | -100.0%  | -2              |
|          | Total                             |      | 128     | ▼                 | -0.8%    | -1              |
|          | GRAND TOTAL                       |      | 257     | <b>A</b>          | 17.9%    | +39             |

#### Filings by Major Case Category\*\*

| Category                              | Summary | Change            | % Change | <b>Absolute Change</b> |
|---------------------------------------|---------|-------------------|----------|------------------------|
| Adult Criminal                        | 43      | <b>A</b>          | +19.4%   | +7                     |
| Child Dependency                      | 10      | <b>A</b>          | -41.2%   | -7                     |
| Child in Need of Services/Supervision | 2       | <b>A</b>          | +100.0%  | +1                     |
| Custody and Visitation                | 64      | ▼                 | -5.9%    | -4                     |
| Delinquency                           | 31      | <b>A</b>          | +34.8%   | +8                     |
| Other                                 | 29      | <b>A</b>          | +38.1%   | +8                     |
| Protective Orders                     | 6       | $\leftrightarrow$ | -40.0%   | -4                     |
| Support                               | 54      | <b>A</b>          | +107.7%  | +28                    |
| Traffic                               | 18      | <b>A</b>          | +12.5%   | +2                     |
| GRAND TOTAL                           | 257     | <b>A</b>          | 17.9%    | +39                    |