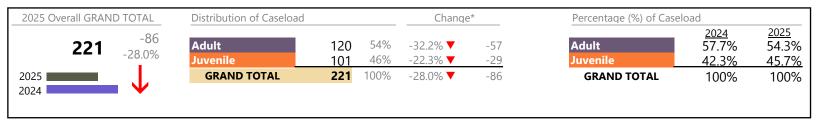

Virginia Beach
District: 2 FIPS: 810

#### Filings by Division & Code

| Division | Case Type Description                            | Code     | Summary       | Change            | % Change       | Absolute Change |
|----------|--------------------------------------------------|----------|---------------|-------------------|----------------|-----------------|
| Adult    | Show Cause                                       | SC       | 635           | <b>A</b>          | -5.2%          | -35             |
| Addit    | Misdemeanor                                      | CM       | 616           | ▼                 | -8.1%          | -54             |
|          | Civil Support                                    | VS       | 601           | ▼                 | -15.4%         | -109            |
|          | Other                                            | OT       | 510           | ▼                 | +2.0%          | +10             |
|          | Family Abuse - Protective Order                  | FP       | 223           | <b>A</b>          | +6.2%          | +13             |
|          | Capias                                           | CA       | 139           | ▼                 | -2.8%          | -4              |
|          | Remand Support                                   | RS       | 106           | ▼                 | -74.8%         | -314            |
|          | Felony                                           | CF       | 97            | ▼                 | -53.1%         | -110            |
|          | Motion - Protective Order                        | MP       | 31            | ▼                 | -22.5%         | -9              |
|          | Non-Family Abuse Protective Order                | AP       | 22            | <b>A</b>          | +46.7%         | +7              |
|          | Violation of Protective Order                    | PV       | 13            | <b>A</b>          | +30.0%         | +3              |
|          | Restricted License for Non-Support               | SL       | 3             | <u> </u>          | +200.0%        | +2              |
|          | Bond Forfeiture                                  | BF       | 1             | ▼                 | -80.0%         | -4              |
|          | Violation Family Abuse Protective Order          | PS       | 1             | <u> </u>          | 100.004        | +1              |
|          | Mental Commitment                                | MC       | 0             | <u> </u>          | -100.0%        |                 |
|          | Total                                            |          | 2,998         | ▼                 | -16.8%         | -604            |
| Juvenile | Custody Visitation                               | CV       | 1,300         | ▼                 | -33.4%         | -653            |
|          | Misdemeanor                                      | DM       | 286           | <b>A</b>          | +14.9%         | +37             |
|          | Remand Visitation                                | RV       | 150           | ▼                 | -74.7%         | -442            |
|          | Remand Custody                                   | RC       | 145           | ▼                 | -76.1%         | -461            |
|          | Traffic                                          | Т        | 121           | ▼                 | -17.7%         | -26             |
|          | Abuse and Neglect                                | AN       | 92            | ▼                 | -2.1%          | -2              |
|          | Motion - Protective Order                        | MP       | 84            | ▼                 | -16.8%         | -17             |
|          | Felony                                           | DF       | 56            | <b>V</b>          | -30.9%         | -25             |
|          | Non-Family Abuse Protective Order                | AP       | 42            | <u> </u>          | +23.5%         | +8              |
|          | Permanency Planning                              | PH       | 39            | ▼                 | -18.8%         | -9              |
|          | Foster Care Review                               | FC       | 37            | $\leftrightarrow$ | 4.4.40/        | -               |
|          | Initial Foster Care                              | IF       | 26            | <b>A</b>          | +44.4%         | +8              |
|          | Status                                           | ST       | 26            | <u> </u>          | +8.3%          | +2              |
|          | Paternity                                        | PT       | 25            | <b>V</b>          | -64.8%         | -46             |
|          | Show Cause                                       | SC       | 23            |                   | -4.2%          | -1              |
|          | Terminate Parental Rights                        | TP       | 11            | <u> </u>          | -21.4%         | -3              |
|          | Truancy                                          | TR       | 9             | <b>V</b>          | -67.9%         | -19             |
|          | Other Special Immigrant Juvenile Status          | OT<br>SI | 8             | <b>A</b>          | +33.3% +100.0% | +2              |
|          | Voluntary Continuing Services and Support Agreen |          | 8<br>7        | <b>A</b>          | +100.0%        | +4              |
|          | Capias                                           | CA       |               |                   | +600.0%        | +6              |
|          | Relief of Custody                                | CR       | 5             | <b>A</b>          | +150.0%        | +2              |
|          | Child In Need of Services                        | CS       | 5<br>4        | •                 | -66.7%         | -8              |
|          | Civil Violation                                  | CI       | 2             | Ť                 | -66.7%         | -4              |
|          | Mental Commitment                                | MC       | 2             | <u> </u>          | -              | +2              |
|          | Emancipation                                     | EP       | <u>-</u><br>1 | $\leftrightarrow$ |                | -               |
|          | Family Abuse - Protective Order                  | FP       | 1             | <b>V</b>          | -66.7%         | -2              |
|          | Temporary Detention Order                        | TD       | 1             | $\leftrightarrow$ | 00.170         | _               |
|          | Entrustment                                      | ET       | 0             | ▼                 | -100.0%        | -1              |
|          | Total                                            |          | 2,516         | ▼                 | -39.5%         | -1,645          |
|          | GRAND TOTAL                                      |          | 5,514         | ▼                 | -29.0%         | -2,249          |

Virginia Beach
District: 2 FIPS: 810

| Filings by Major Case Category**      |         |          |          |                 |
|---------------------------------------|---------|----------|----------|-----------------|
| Category                              | Summary | Change   | % Change | Absolute Change |
| Adult Criminal                        | 1,277   | <b>A</b> | -18.8%   | -295            |
| Child Dependency                      | 217     | <b>A</b> | +0.9%    | +2              |
| Child in Need of Services/Supervision | 20      | ▼        | -54.5%   | -24             |
| Custody and Visitation                | 1,325   | ▼        | -34.5%   | -699            |
| Delinquency                           | 363     | <b>A</b> | +2.8%    | +10             |
| Juvenile Miscellaneous                | 27      | <b>A</b> | +8.0%    | +2              |
| New to Workload Study                 | 10      |          |          | 0               |
| Other                                 | 922     | <b>A</b> | -56.6%   | -1,204          |
| Protective Orders                     | 403     | ▼        |          | 0               |
| Support                               | 829     | <b>A</b> | -1.8%    | -15             |
| Traffic                               | 121     | ▼        | -17.7%   | -26             |
| GRAND TOTAL                           | 5,514   | ▼        | -29.0%   | -2,249          |