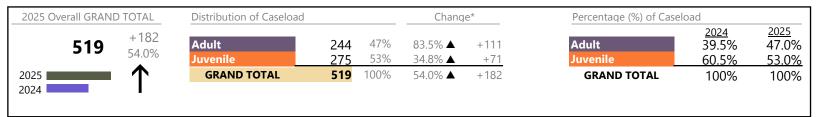

January 2025 thru March 2025 Filings (Compared to January 2024 thru March 2024)

**Emporia** District: 6 FIPS: 595

2025 Overall GRAND TOTAL Distribution of Caseload Change\* Percentage (%) of Caseload 2025 <u>2024</u> +50 59% Adult 58.7% 208 Adult 122 56.4% ▲ 49.4% 31.6% Juvenile 41% 7.5% 86 +6 Juvenile 50.6% <u>41.3%</u> 2025 | **GRAND TOTAL** 208 100% 31.6% ▲ +50**GRAND TOTAL** 100% 100% 2024