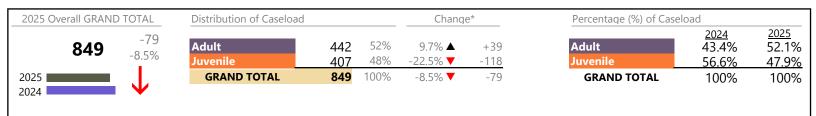

2025 Overall GRAND TOTAL Distribution of Caseload Change\* Percentage (%) of Caseload 2025 57.9% <u>2024</u> +28 58% Adult Adult 1,489 862 1.7% ▲ 58.0% 1.9% Juvenile 42% 2.3% +14 42.0% 627 Juvenile 42.1% **GRAND TOTAL** 2025 1,489 100% 1.9% ▲ +28 **GRAND TOTAL** 100% 100% 2024

# Filings by Division & Code

| Division | Case Type Description                     | Code         | Summary | Change            | % Change | <b>Absolute Change</b> |
|----------|-------------------------------------------|--------------|---------|-------------------|----------|------------------------|
| Adult    | Civil Support                             | VS           | 185     | ▼                 | -14.0%   | -30                    |
| Addit    | Show Cause                                | SC           | 175     | ▼                 | -21.2%   | -47                    |
|          | Misdemeanor                               | CM           | 155     | <b>A</b>          | +11.5%   | +16                    |
|          | Other                                     | OT           | 141     | <b>A</b>          | +29.4%   | +32                    |
|          | Family Abuse - Protective Order           | FP           | 69      | <b>A</b>          | +16.9%   | +10                    |
|          | Capias                                    | CA           | 47      | <b>A</b>          | +113.6%  | +25                    |
|          | Felony                                    | CF           | 47      | ▼                 | -6.0%    | -3                     |
|          | Remand Support                            | RS           | 32      | <b>A</b>          | +39.1%   | +9                     |
|          | Motion - Protective Order                 | MP           | 5       | ▼                 | -37.5%   | -3                     |
|          | Non-Family Abuse Protective Order         | AP           | 5       | <b>A</b>          | -        | +5                     |
|          | Restricted License for Non-Support        | SL           | 1       | $\leftrightarrow$ |          | -                      |
|          | Total                                     |              | 862     | <b>A</b>          | 1.7%     | +14                    |
| Juvenile | Custody Visitation                        | CV           | 342     | ▼                 | -7.1%    | -26                    |
| Juvenne  | Misdemeanor                               | DM           | 56      | <b>A</b>          | +5.7%    | +3                     |
|          | Felony                                    | DF           | 47      | <b>A</b>          | +370.0%  | +37                    |
|          | Remand Custody                            | RC           | 44      | <b>A</b>          | +25.7%   | +9                     |
|          | Remand Visitation                         | RV           | 44      | <b>A</b>          | +25.7%   | +9                     |
|          | Status                                    | ST           | 20      | <b>_</b>          | -23.1%   | -6                     |
|          | Traffic                                   | T            | 17      | <b>A</b>          | +30.8%   | +4                     |
|          | Permanency Planning                       | PH           | 12      | <b>A</b>          | +300.0%  | +9                     |
|          | Temporary Detention Order                 | TD           | 9       | <b>A</b>          | +50.0%   | +3                     |
|          | Paternity                                 | PT           | 8       | $\Leftrightarrow$ |          | -                      |
|          | Non-Family Abuse Protective Order         | AP           | 7       | ▼                 | -53.3%   | -8                     |
|          | Emergency Custody Order                   | EC           | 4       | ▼                 | -60.0%   | -6                     |
|          | Abuse and Neglect                         | AN           | 3       | $\leftrightarrow$ |          | -                      |
|          | Foster Care Review                        | FC           | 3       | ▼                 | -62.5%   | -5                     |
|          | Show Cause                                | SC           | 3       | $\blacksquare$    |          | -                      |
|          | Other                                     | ОТ           | 2       | ▼                 | -33.3%   | -1                     |
|          | Voluntary Continuing Services and Support | rt Agreen VA | 2       | <b>A</b>          | _        | +2                     |
|          | Capias                                    | CA           | 1       | $\Leftrightarrow$ |          | _                      |
|          | Initial Foster Care                       | IF           | 1       | ▼                 | -85.7%   | -6                     |
|          | Mental Commitment                         | MC           | 1       | <b>A</b>          | -        | +1                     |
|          | Relief of Custody                         | CR           | 1       | ▼                 | -50.0%   | -1                     |
|          | Terminate Parental Rights                 | TP           | 0       | ▼                 | -100.0%  | -4                     |
|          | Total                                     |              | 627     | <b>A</b>          | 2.3%     | +14                    |
|          | GRAND TOTAL                               |              | 1,489   | <b>A</b>          | 1.9%     | +28                    |