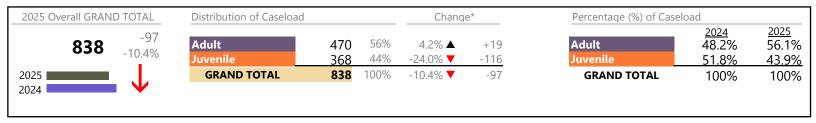

2025 Overall GRAND TOTAL Distribution of Caseload Change\* Percentage (%) of Caseload 2025 57.9% <u>2024</u> +28 58% Adult Adult 1,489 862 1.7% ▲ 58.0% 1.9% Juvenile 42% 2.3% +14 42.0% 627 Juvenile 42.1% **GRAND TOTAL** 2025 1,489 100% 1.9% ▲ +28 **GRAND TOTAL** 100% 100% 2024

# Filings by Division & Code

| Division | Case Type Description                     | Code         | Summary | Change            | % Change | <b>Absolute Change</b> |
|----------|-------------------------------------------|--------------|---------|-------------------|----------|------------------------|
| Adult    | Civil Support                             | VS           | 185     | ▼                 | -14.0%   | -30                    |
| Addit    | Show Cause                                | SC           | 175     | ▼                 | -21.2%   | -47                    |
|          | Misdemeanor                               | CM           | 155     | <b>A</b>          | +11.5%   | +16                    |
|          | Other                                     | OT           | 141     | <b>A</b>          | +29.4%   | +32                    |
|          | Family Abuse - Protective Order           | FP           | 69      | <b>A</b>          | +16.9%   | +10                    |
|          | Capias                                    | CA           | 47      | <b>A</b>          | +113.6%  | +25                    |
|          | Felony                                    | CF           | 47      | ▼                 | -6.0%    | -3                     |
|          | Remand Support                            | RS           | 32      | <b>A</b>          | +39.1%   | +9                     |
|          | Motion - Protective Order                 | MP           | 5       | ▼                 | -37.5%   | -3                     |
|          | Non-Family Abuse Protective Order         | AP           | 5       | <b>A</b>          | -        | +5                     |
|          | Restricted License for Non-Support        | SL           | 1       | $\leftrightarrow$ |          | -                      |
|          | Total                                     |              | 862     | <b>A</b>          | 1.7%     | +14                    |
| Juvenile | Custody Visitation                        | CV           | 342     | ▼                 | -7.1%    | -26                    |
| Juvenne  | Misdemeanor                               | DM           | 56      | <b>A</b>          | +5.7%    | +3                     |
|          | Felony                                    | DF           | 47      | <b>A</b>          | +370.0%  | +37                    |
|          | Remand Custody                            | RC           | 44      | <b>A</b>          | +25.7%   | +9                     |
|          | Remand Visitation                         | RV           | 44      | <b>A</b>          | +25.7%   | +9                     |
|          | Status                                    | ST           | 20      | <b>_</b>          | -23.1%   | -6                     |
|          | Traffic                                   | T            | 17      | <b>A</b>          | +30.8%   | +4                     |
|          | Permanency Planning                       | PH           | 12      | <b>A</b>          | +300.0%  | +9                     |
|          | Temporary Detention Order                 | TD           | 9       | <b>A</b>          | +50.0%   | +3                     |
|          | Paternity                                 | PT           | 8       | $\Leftrightarrow$ |          | -                      |
|          | Non-Family Abuse Protective Order         | AP           | 7       | ▼                 | -53.3%   | -8                     |
|          | Emergency Custody Order                   | EC           | 4       | ▼                 | -60.0%   | -6                     |
|          | Abuse and Neglect                         | AN           | 3       | $\leftrightarrow$ |          | -                      |
|          | Foster Care Review                        | FC           | 3       | ▼                 | -62.5%   | -5                     |
|          | Show Cause                                | SC           | 3       | $\blacksquare$    |          | -                      |
|          | Other                                     | ОТ           | 2       | ▼                 | -33.3%   | -1                     |
|          | Voluntary Continuing Services and Support | rt Agreen VA | 2       | <b>A</b>          | _        | +2                     |
|          | Capias                                    | CA           | 1       | $\Leftrightarrow$ |          | _                      |
|          | Initial Foster Care                       | IF           | 1       | ▼                 | -85.7%   | -6                     |
|          | Mental Commitment                         | MC           | 1       | <b>A</b>          | -        | +1                     |
|          | Relief of Custody                         | CR           | 1       | ▼                 | -50.0%   | -1                     |
|          | Terminate Parental Rights                 | TP           | 0       | ▼                 | -100.0%  | -4                     |
|          | Total                                     |              | 627     | <b>A</b>          | 2.3%     | +14                    |
|          | GRAND TOTAL                               |              | 1,489   | <b>A</b>          | 1.9%     | +28                    |