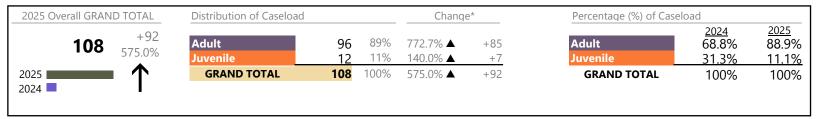

2025 Overall GRAND TOTAL Distribution of Caseload Change\* Percentage (%) of Caseload 2025 57.9% <u>2024</u> +28 58% Adult Adult 1,489 862 1.7% ▲ 58.0% 1.9% Juvenile 42% 2.3% +14 42.0% 627 Juvenile 42.1% **GRAND TOTAL** 2025 1,489 100% 1.9% ▲ +28 **GRAND TOTAL** 100% 100% 2024