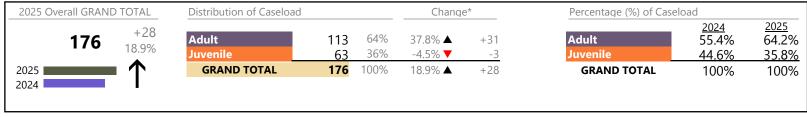

| 8       | ▼        | -72 4%   | -21             |

<sup>\*</sup> Compared to same time period as previous year

4/14/2025 10:37:33AM

<sup>\*\*</sup> Case Type Categories are defined in the 2017 Virginia Judicial Workload Assessment

The data reported reflect the case management system. The case types reported may not necessitate judicial involvement.

January 2025 thru March 2025 Filings (Compared to January 2024 thru March 2024)

**Botetourt**District: 25 FIPS: 023

**GRAND TOTAL** 312 ▼ -1.9% -6

\* Compared to same time period as previous year

\*\* Case Type Categories are defined in the 2017 Virginia Judicial Workload Assessment

**Buena Vista** 

January 2025 thru March 2025 Filings (Compared to January 2024 thru March 2024)

District: 25 FIPS: 530



# Filings by Division & Code

| Division | Case Type Description                     | Code         | Summary | Change   | % Change   | Absolute Change |
|----------|-------------------------------------------|--------------|---------|----------|------------|-----------------|
|          | Other                                     | ОТ           | 26      | •        | +136.4%    | +15             |
| Adult    | Misdemeanor                               | CM           | 22      | -        | -8.3%      | -2              |
|          | Civil Support                             | VS           | 21      | · ·      | -12.5%     | -3              |
|          | Show Cause                                | SC           | 19      | , ,      | +58.3%     | +7              |
|          | Family Abus