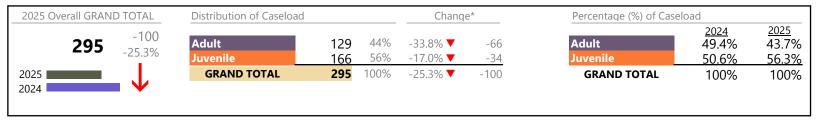

**Brunswick**District: 6 FIPS: 025

January 2025 thru March 2025 Filings (Compared to January 2024 thru March 2024)

2025 Overall GRAND TOTAL Distribution of Caseload Change\* Percentage (%) of Caseload 2025 <u>2024</u> +39 50% Adult 50.2% Adult 129 44.9% ▲ +40 40.8% 17.9% 50% -0.8% **T** 59.2% 49.8% Juvenile 128 -1 Juvenile 2025 **GRAND TOTAL** 257 100% 17.9% ▲ +39 **GRAND TOTAL** 100% 100% 2024