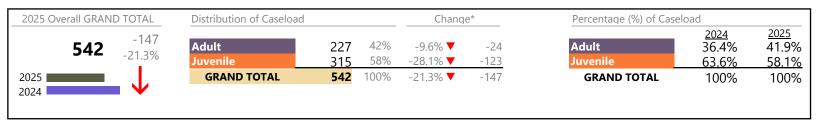

# Filings by Division & Code

| Division | Case Type Description                     | Code | Summary | Change            | % Change | Absolute Change |
|----------|-------------------------------------------|------|---------|-------------------|----------|-----------------|
| Adult    | Misdemeanor                               | CM   | 301     | ▼                 | -7.7%    | -25             |
| Addit    | Show Cause                                | SC   | 292     | ▼                 | -13.9%   | -47             |
|          | Other                                     | OT   | 252     | <b>A</b>          | +16.1%   | +35             |
|          | Civil Support                             | VS   | 235     | ▼                 | -14.5%   | -40             |
|          | Capias                                    | CA   | 82      | ▼                 | -8.9%    | -8              |
|          | Felony                                    | CF   | 78      | <b>A</b>          | +36.8%   | +21             |
|          | Family Abuse - Protective Order           | FP   | 73      | <b>A</b>          | +4.3%    | +3              |
|          | Remand Support                            | RS   | 11      | ▼                 | -57.7%   | -15             |
|          | Motion - Protective Order                 | MP   | 10      | <b>A</b>          | +25.0%   | +2              |
|          | Non-Family Abuse Protective Order         | AP   | 5       | ▼                 | -82.1%   | -23             |
|          | Violation of Protective Order             | PV   | 2       | <b>A</b>          | +100.0%  | +1              |
|          | Bond Forfeiture                           | BF   | 0       | ▼                 | -100.0%  | -1              |
|          | Restricted License for Non-Support        | SL   | 0       |                   | -100.0%  | -1              |
|          | Total                                     |      | 1,341   | ▼                 | -6.8%    | -98             |
| Juvenile | Custody Visitation                        | CV   | 518     | ▼                 | -17.5%   | -110            |
|          | Misdemeanor                               | DM   | 74      | <b>A</b>          | +15.6%   | +10             |
|          | Felony                                    | DF   | 34      | <b>A</b>          | +61.9%   | +13             |
|          | Paternity                                 | PT   | 24      | ▼                 | -31.4%   | -11             |
|          | Remand Custody                            | RC   | 14      | ▼                 | -57.6%   | -19             |
|          | Remand Visitation                         | RV   | 14      | ▼                 | -57.6%   | -19             |
|          | Status                                    | ST   | 14      | ▼                 | -12.5%   | -2              |
|          | Initial Foster Care                       | IF   | 10      | <b>A</b>          | +400.0%  | +8              |
|          | Foster Care Review                        | FC   | 8       | <b>A</b>          | +60.0%   | +3              |
|          | Non-Family Abuse Protective Order         | AP   | 7       | ▼                 | -41.7%   | -5              |
|          | Traffic                                   | T    | 7       | ▼                 | -41.7%   | -5              |
|          | Permanency Planning                       | PH   | 5       | ▼                 | -28.6%   | -2              |
|          | Emergency Custody Order                   | EC   | 4       | ▼                 | -20.0%   | -1              |
|          | Family Abuse - Protective Order           | FP   | 3       | ▼                 | -50.0%   | -3              |
|          | Temporary Detention Order                 | TD   | 3       | <b>A</b>          | +50.0%   | +1              |
|          | Abuse and Neglect                         | AN   | 2       | ▼                 | -50.0%   | -2              |
|          | Mental Commitment                         | MC   | 2       | $\leftrightarrow$ |          | -               |
|          | Show Cause                                | SC   | 2       | ▼                 | -33.3%   | -1              |
|          | Voluntary Continuing Services and Support |      | 2       | <b>A</b>          | -        | +2              |
|          | Child In Need of Services                 | CS   | 1       | ▼                 | -66.7%   | -2              |
|          | Special Immigrant Juvenile Status         | SI   | 1       | <b>A</b>          | -        | +1              |
|          | Truancy                                   | TR   | 1       | <b>A</b>          | -        | +1              |
|          | Civil Violation                           | CI   | 0       | ▼                 | -100.0%  | -1              |
|          | Terminate Parental Rights                 | TP   | 0       |                   | -100.0%  | -10             |
| Total    |                                           |      | 750     | ▼                 | -17.0%   | -154            |
|          | <u> </u>                                  |      |         |                   |          |                 |

| Category                              | Summary | Change   | % Change | <b>Absolute Change</b> |
|---------------------------------------|---------|----------|----------|------------------------|
| Adult Criminal                        | 665     | <b>A</b> | -8.5%    | -62                    |
| Child Dependency                      | 27      | <b>A</b> | -3.6%    | -1                     |
| Child in Need of Services/Supervision | 2       | <b>A</b> | -33.3%   | -1                     |
| Custody and Visitation                | 542     | ▼        | -18.3%   | -121                   |

January 2025 thru March 2025 Filings (Compared to January 2024 thru March 2024)

| Portsmouth  |           |  |  |  |
|-------------|-----------|--|--|--|
| District: 3 | FIPS: 740 |  |  |  |

| Delinquency            | 110   | <b>A</b> | +25.0% | +22  |
|------------------------|-------|----------|--------|------|
| Juvenile Miscellaneous | 14    | ▼        | -12.5% | -2   |
| New to Workload Study  | 1     | <b>A</b> |        | 0    |
| Other                  | 300   | <b>A</b> | -5.7%  | -18  |
| Protective Orders      | 98    | ▼        | -21.0% | -26  |
| Support                | 325   | ▼        | -10.5% | -38  |
| Traffic                | 7     | ▼        | -41.7% | -5   |
| GRAND TOTAL            | 2,091 | ▼        | -10.8% | -252 |