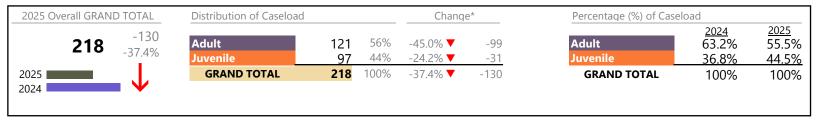

January 2025 thru March 2025 Filings (Compared to January 2024 thru March 2024)

**Emporia** District: 6 FIPS: 595

2025 Overall GRAND TOTAL Distribution of Caseload Change\* Percentage (%) of Caseload 2025 <u>2024</u> +50 59% Adult 58.7% 208 Adult 122 56.4% ▲ 49.4% 31.6% Juvenile 41% 7.5% 86 +6 Juvenile 50.6% <u>41.3%</u> 2025 | **GRAND TOTAL** 208 100% 31.6% ▲ +50**GRAND TOTAL** 100% 100% 2024