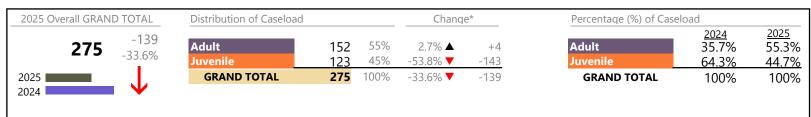

<sup>\*</sup> Compared to same time period as previous year

<sup>\*\*</sup> Case Type Categories are defined in the 2017 Virginia Judicial Workload Assessment

The data reported reflect the case management system. The case types reported may not necessitate judicial involvement.

January 2025 thru March 2025 Filings (Compared to January 2024 thru March 2024)

**GRAND TOTAL** 

District: 30 FIPS: 105

54.0%

Lee

+182

519

\* Compared to same time period as previous year

\*\* Case Type Categories are defined in the 2017 Virginia Judicial Workload Assessment

The data reported reflect the case management system. The case types reported may not necessitate judicial involvement.

January 2025 thru March 2025 Filings (Compared to January 2024 thru March 2024)

Scott

District: 30 FIPS: 169



#### Filings by Division & Code

| Division | Case Type Description                   | Code          | Summary | Change            | % Change | Absolute Change |
|----------|-----------------------------------------|---------------|---------|-------------------|----------|-----------------|
| Adult    | Misdemeanor                             | CM            | 37      | ▼                 | -2.6%    | -1              |
| Aduit    | Show Cause                              | SC            | 33      | <b>A</b>          | +230.0%  | +23             |
|          | Other                                   | ОТ            | 23      | ▼                 | -42.5%   | -17             |
|          | Family Abuse - Protective Order         | FP            | 14      | <b>A</b>          | +75.0%   | +6