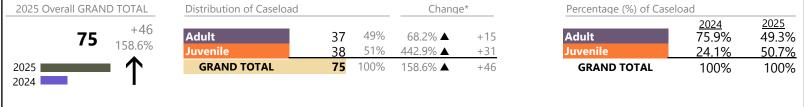

**Brunswick**District: 6 FIPS: 025

January 2025 thru March 2025 Filings (Compared to January 2024 thru March 2024)

2025 Overall GRAND TOTAL Distribution of Caseload Change\* Percentage (%) of Caseload 2025 <u>2024</u> +39 50% Adult 50.2% Adult 129 44.9% ▲ +40 40.8% 17.9% 50% -0.8% **T** 59.2% 49.8% Juvenile 128 -1 Juvenile 2025 **GRAND TOTAL** 257 100% 17.9% ▲ +39 **GRAND TOTAL** 100% 100% 2024