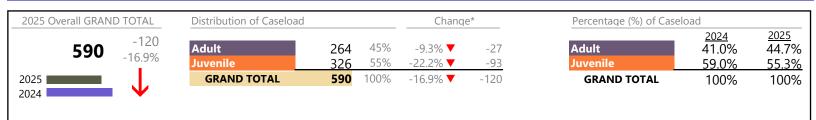

January 2025 thru March 2025 Filings (Compared to January 2024 thru March 2024)

**Emporia** District: 6 FIPS: 595

2025 Overall GRAND TOTAL Distribution of Caseload Change\* Percentage (%) of Caseload 2025 <u>2024</u> +50 59% Adult 58.7% 208 Adult 122 56.4% ▲ 49.4% 31.6% Juvenile 41% 7.5% 86 +6 Juvenile 50.6% <u>41.3%</u> 2025 | **GRAND TOTAL** 208 100% 31.6% ▲ +50**GRAND TOTAL** 100% 100% 2024