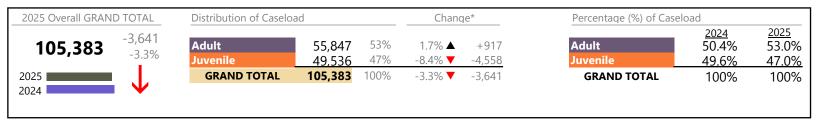

Virginia

January 2025 thru March 2025 Filings (Compared to January 2024 thru March 2024)

|          |                                         |    | Summary | Change            | % Change | <b>Absolute Change</b> |
|----------|-----------------------------------------|----|---------|-------------------|----------|------------------------|
| Juvenile | Protective Order                        | PC | 5       | <b>A</b>          | +150.0%  | +3                     |
| Juvenne  | Juvenile Support                        | JS | 3       | $\Leftrightarrow$ |          | -                      |
|          | Restoration of Parental Rights          | RR | 2       | <b>A</b>          | -        | +2                     |
|          | Restricted Operators License            | RL | 1       | $\leftrightarrow$ |          | -                      |
|          | Qualified Residential Treatment         | QR | 0       | ▼                 | -100.0%  | -1                     |
|          | Violation Family Abuse Protective Order | PS | 0       | ▼                 | -100.0%  | -3                     |
|          | Violation of Protective Order           | PV | 0       | ▼                 | -100.0%  | -1                     |
|          | Total                                   |    | 49,536  | ▼                 | -8.4%    | -4,558                 |
|          | GRAND TOTAL                             |    | 105,383 | ▼                 | -3.3%    | -3,641                 |

# Filings by Major Case Category\*\*

| Category                              | Summary | Change   | % Change | <b>Absolute Change</b> |
|---------------------------------------|---------|----------|----------|------------------------|
| Adult Criminal                        | 25,508  | <b>A</b> | -1.0%    | -248                   |
| Child Dependency                      | 4,993   | ▼        | -0.2%    | -10                    |
| Child in Need of Services/Supervision | 1,095   | ▼        | -16.3%   | -214                   |
| Custody and Visitation                | 27,789  | ▼        | -9.3%    | -2,854                 |
| Delinquency                           | 7,707   | ▼        | -4.2%    | -339                   |
| Juvenile Miscellaneous                | 1,197   | ▼        | -11.9%   | -161                   |
| New to Workload Study                 | 859     | <b>A</b> | +38.3%   | +238                   |
| Other                                 | 12,361  | <b>A</b> | -10.8%   | -1,501                 |
| Protective Orders                     | 5,792   | ▼        | -3.2%    | -194                   |
| Support                               | 15,623  | <b>A</b> | +11.8%   | +1,650                 |
| Traffic                               | 2,459   | ▼        | -0.3%    | -8                     |
| GRAND TOTAL                           | 105,383 | ▼        | -3.3%    | -3,641                 |