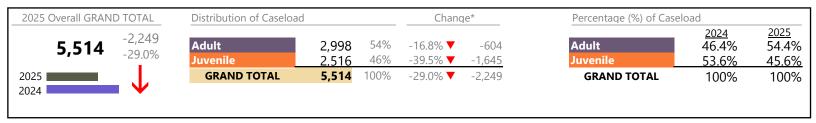

#### Filings by Division & Code

| Division | Case Type Description                            | Code     | Summary       | Change            | % Change       | Absolute Change |
|----------|--------------------------------------------------|----------|---------------|-------------------|----------------|-----------------|
| Adult    | Show Cause                                       | SC       | 635           | <b>A</b>          | -5.2%          | -35             |
| Addit    | Misdemeanor                                      | CM       | 616           | ▼                 | -8.1%          | -54             |
|          | Civil Support                                    | VS       | 601           | ▼                 | -15.4%         | -109            |
|          | Other                                            | OT       | 510           | ▼                 | +2.0%          | +10             |
|          | Family Abuse - Protective Order                  | FP       | 223           | <b>A</b>          | +6.2%          | +13             |
|          | Capias                                           | CA       | 139           | ▼                 | -2.8%          | -4              |
|          | Remand Support                                   | RS       | 106           | ▼                 | -74.8%         | -314            |
|          | Felony                                           | CF       | 97            | ▼                 | -53.1%         | -110            |
|          | Motion - Protective Order                        | MP       | 31            | ▼                 | -22.5%         | -9              |
|          | Non-Family Abuse Protective Order                | AP       | 22            | <b>A</b>          | +46.7%         | +7              |
|          | Violation of Protective Order                    | PV       | 13            | <b>A</b>          | +30.0%         | +3              |
|          | Restricted License for Non-Support               | SL       | 3             | <u> </u>          | +200.0%        | +2              |
|          | Bond Forfeiture                                  | BF       | 1             | ▼                 | -80.0%         | -4              |
|          | Violation Family Abuse Protective Order          | PS       | 1             | <u> </u>          | 100.004        | +1              |
|          | Mental Commitment                                | MC       | 0             | <u> </u>          | -100.0%        |                 |
|          | Total                                            |          | 2,998         | ▼                 | -16.8%         | -604            |
| Juvenile | Custody Visitation                               | CV       | 1,300         | ▼                 | -33.4%         | -653            |
|          | Misdemeanor                                      | DM       | 286           | <b>A</b>          | +14.9%         | +37             |
|          | Remand Visitation                                | RV       | 150           | ▼                 | -74.7%         | -442            |
|          | Remand Custody                                   | RC       | 145           | ▼                 | -76.1%         | -461            |
|          | Traffic                                          | Т        | 121           | ▼                 | -17.7%         | -26             |
|          | Abuse and Neglect                                | AN       | 92            | ▼                 | -2.1%          | -2              |
|          | Motion - Protective Order                        | MP       | 84            | ▼                 | -16.8%         | -17             |
|          | Felony                                           | DF       | 56            | <b>V</b>          | -30.9%         | -25             |
|          | Non-Family Abuse Protective Order                | AP       | 42            | <u> </u>          | +23.5%         | +8              |
|          | Permanency Planning                              | PH       | 39            | ▼                 | -18.8%         | -9              |
|          | Foster Care Review                               | FC       | 37            | $\leftrightarrow$ | 4.4.40/        | -               |
|          | Initial Foster Care                              | IF       | 26            | <b>A</b>          | +44.4%         | +8              |
|          | Status                                           | ST       | 26            | <u> </u>          | +8.3%          | +2              |
|          | Paternity                                        | PT       | 25            | <b>V</b>          | -64.8%         | -46             |
|          | Show Cause                                       | SC       | 23            |                   | -4.2%          | -1              |
|          | Terminate Parental Rights                        | TP       | 11            | <u> </u>          | -21.4%         | -3              |
|          | Truancy                                          | TR       | 9             | <b>V</b>          | -67.9%         | -19             |
|          | Other Special Immigrant Juvenile Status          | OT<br>SI | 8             | <b>A</b>          | +33.3% +100.0% | +2              |
|          | Voluntary Continuing Services and Support Agreen |          | 8<br>7        | <b>A</b>          | +100.0%        | +4              |
|          | Capias                                           | CA       |               |                   | +600.0%        | +6              |
|          | Relief of Custody                                | CR       | 5             | <b>A</b>          | +150.0%        | +2              |
|          | Child In Need of Services                        | CS       | 5<br>4        | •                 | -66.7%         | -8              |
|          | Civil Violation                                  | CI       | 2             | Ť                 | -66.7%         | -4              |
|          | Mental Commitment                                | MC       | 2             | <u> </u>          | -              | +2              |
|          | Emancipation                                     | EP       | <u>-</u><br>1 | $\leftrightarrow$ |                | -               |
|          | Family Abuse - Protective Order                  | FP       | 1             | <b>V</b>          | -66.7%         | -2              |
|          | Temporary Detention Order                        | TD       | 1             | $\leftrightarrow$ | 00.170         | _               |
|          | Entrustment                                      | ET       | 0             | ▼                 | -100.0%        | -1              |
|          | Total                                            |          | 2,516         | ▼                 | -39.5%         | -1,645          |
|          | GRAND TOTAL                                      |          | 5,514         | ▼                 | -29.0%         | -2,249          |

Virginia Beach
District: 2 FIPS: 810

| Filings by Major Case Category**      |         |          |          |                 |
|---------------------------------------|---------|----------|----------|-----------------|
| Category                              | Summary | Change   | % Change | Absolute Change |
| Adult Criminal                        | 1,277   | <b>A</b> | -18.8%   | -295            |
| Child Dependency                      | 217     | <b>A</b> | +0.9%    | +2              |
| Child in Need of Services/Supervision | 20      | ▼        | -54.5%   | -24             |
| Custody and Visitation                | 1,325   | ▼        | -34.5%   | -699            |
| Delinquency                           | 363     | <b>A</b> | +2.8%    | +10             |
| Juvenile Miscellaneous                | 27      | <b>A</b> | +8.0%    | +2              |
| New to Workload Study                 | 10      |          |          | 0               |
| Other                                 | 922     | <b>A</b> | -56.6%   | -1,204          |
| Protective Orders                     | 403     | ▼        |          | 0               |
| Support                               | 829     | <b>A</b> | -1.8%    | -15             |
| Traffic                               | 121     | ▼        | -17.7%   | -26             |
| GRAND TOTAL                           | 5,514   | ▼        | -29.0%   | -2,249          |