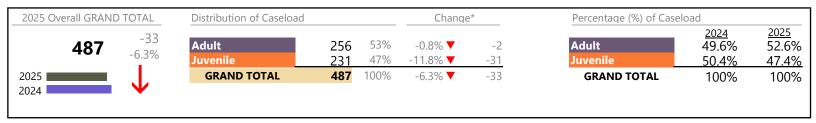

Compared to same time period as previous year

<sup>\*\*</sup> Case Type Categories are defined in the 2017 Virginia Judicial Workload Assessment

The data reported reflect the case management system. The case types reported may not necessitate judicial involvement.

January 2025 thru March 2025 Filings (Compared to January 2024 thru March 2024)

**Lunenburg**District: 10 FIPS: 111

**GRAND TOTAL** 173 ▼ -12.6% -25

\* Compared to same time period as previous year

\*\* Case Type Categories are defined in the 2017 Virginia Judicial Workload Assessment

The data reported reflect the case management system. The case types reported may not necessitate judicial involvement.

**Mecklenburg**District: 10 FIPS: 117

January 2025 thru March 2025 Filings (Compared to January 2024 thru March 2024)



## Filings by Division & Code

| Division  | Case Type Description                       | Code      | Summary | Change            | % Change | Absolute Change |
|-----------|---------------------------------------------|-----------|---------|-------------------|----------|-----------------|
|           | Show Cause                                  | SC        | 69      |                   | +35.3%   | +18             |
| Adult     | Civil Support                               | VS        | 60      |                   | +25.0%   | +12             |
|           | Misdemeanor                                 | CM        | 42      | -                 | -26.3%   | -15             |
|           | Other                                       | OT        | 39      | , i               | +8.3%    |