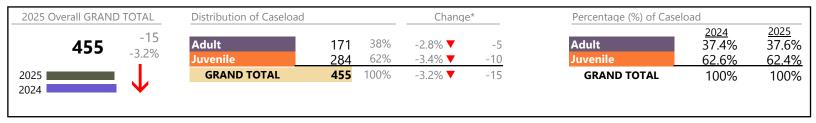

**Brunswick**District: 6 FIPS: 025

January 2025 thru March 2025 Filings (Compared to January 2024 thru March 2024)

2025 Overall GRAND TOTAL Distribution of Caseload Change\* Percentage (%) of Caseload 2025 <u>2024</u> +39 50% Adult 50.2% Adult 129 44.9% ▲ +40 40.8% 17.9% 50% -0.8% **T** 59.2% 49.8% Juvenile 128 -1 Juvenile 2025 **GRAND TOTAL** 257 100% 17.9% ▲ +39 **GRAND TOTAL** 100% 100% 2024

### Filings by Division & Code

| Division | Case Type Description             | Code | Summary | Change            | % Change | Absolute Change |
|----------|-----------------------------------|------|---------|-------------------|----------|-----------------|
| Adult    | Show Cause                        | SC   | 28      | <b>A</b>          | +115.4%  | +15             |
| Adult    | Civil Support                     | VS   | 27      | <b>A</b>          | +35.0%   | +7              |
|          | Misdemeanor                       | CM   | 25      | <b>A</b>          | +78.6%   | +11             |
|          | Other                             | OT   | 25      | ▼                 | +19.0%   | +4              |
|          | Capias                            | CA   | 11      |                   |          | -               |
|          | Family Abuse - Protective Order   | FP   | 6       | <b>A</b>          | +200.0%  | +4              |
|          | Felony                            | CF   | 6       | <b>A</b>          | +50.0%   | +2              |
|          | Remand Support                    | RS   | 1       | <b>A</b>          | -        | +1              |
|          | Non-Family Abuse Protective Order | AP   | 0       | ▼                 | -100.0%  | -4              |
|          | Total                             |      | 129     | <b>A</b>          | 44.9%    | +40             |
| Juvenile | Custody Visitation                | CV   | 64      | $\Leftrightarrow$ |          | -               |
| Juvernie | Misdemeanor                       | DM   | 24      | <b>A</b>          | +118.2%  | +13             |
|          | Traffic                           | Т    | 18      | <b>A</b>          | +12.5%   | +2              |
|          | Abuse and Neglect                 | AN   | 6       | ▼                 | -53.8%   | -7              |
|          | Felony                            | DF   | 5       | ▼                 | -58.3%   | -7              |
|          | Foster Care Review                | FC   | 2       | <b>A</b>          | +100.0%  | +1              |
|          | Terminate Parental Rights         | TP   | 2       | <b>A</b>          | -        | +2              |
|          | Capias                            | CA   | 1       | <b>A</b>          | -        | +1              |
|          | Child In Need of Services         | CS   | 1       | <b>A</b>          | -        | +1              |
|          | Emergency Custody Order           | EC   | 1       | <b>A</b>          | -        | +1              |
|          | Remand Custody                    | RC   | 1       | <b>A</b>          | -        | +1              |
|          | Remand Visitation                 | RV   | 1       | <b>A</b>          | -        | +1              |
|          | Show Cause                        | SC   | 1       | <b>A</b>          | -        | +1              |
|          | Truancy                           | TR   | 1       | $\leftrightarrow$ |          | -               |
|          | Initial Foster Care               | IF   | 0       | ▼                 | -100.0%  | -1              |
|          | Non-Family Abuse Protective Order | AP   | 0       | ▼                 | -100.0%  | -4              |
|          | Paternity                         | PT   | 0       | ▼                 | -100.0%  | -4              |
|          | Permanency Planning               | PH   | 0       | ▼                 | -100.0%  | -2              |
|          | Total                             |      | 128     | ▼                 | -0.8%    | -1              |
|          | GRAND TOTAL                       |      | 257     | <b>A</b>          | 17.9%    | +39             |