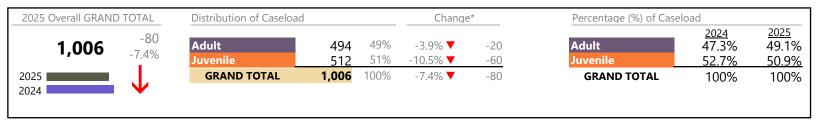

2025 Overall GRAND TOTAL Distribution of Caseload Change\* Percentage (%) of Caseload 2025 57.9% <u>2024</u> +28 58% Adult Adult 1,489 862 1.7% ▲ 58.0% 1.9% Juvenile 42% 2.3% +14 42.0% 627 Juvenile 42.1% **GRAND TOTAL** 2025 1,489 100% 1.9% ▲ +28 **GRAND TOTAL** 100% 100% 2024