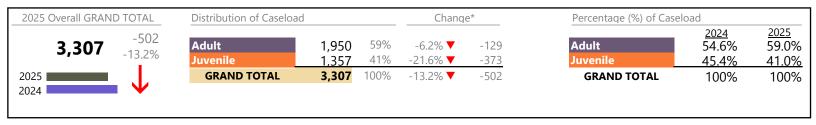

#### Filings by Division & Code

| Division | Case Type Description                     | Code      | Summary | Change            | % Change | Absolute Change |
|----------|-------------------------------------------|-----------|---------|-------------------|----------|-----------------|
| Adult    | Misdemeanor                               | CM        | 458     | ▼                 | -2.8%    | -13             |
| Adult    | Show Cause                                | SC        | 350     | ▼                 | -19.4%   | -84             |
|          | Civil Support                             | VS        | 305     | ▼                 | -11.6%   | -40             |
|          | Other                                     | ОТ        | 285     | ▼                 | -7.5%    | -23             |
|          | Felony                                    | CF        | 127     | <b>A</b>          | +16.5%   | +18             |
|          | Family Abuse - Protective Order           | FP        | 124     | ▼                 | -6.8%    | -9              |
|          | Capias                                    | CA        | 116     | <b>A</b>          | +28.9%   | +26             |
|          | Remand Support                            | RS        | 116     | ▼                 | -5.7%    | -7              |
|          | Non-Family Abuse Protective Order         | AP        | 35      | ▼                 | -2.8%    | -1              |
|          | Motion - Protective Order                 | MP        | 19      | <b>A</b>          | +46.2%   | +6              |
|          | Violation Family Abuse Protective Order   | PS        | 12      | $\leftrightarrow$ |          | -               |
|          | Violation of Protective Order             | PV        | 2       | ▼                 | -33.3%   | -1              |
|          | Restricted License for Non-Support        | SL        | 1       | ▼                 | -50.0%   | -1              |
|          | Total                                     | -         | 1,950   | ▼                 | -6.2%    | -129            |
| Juvenile | Custody Visitation                        | CV        | 871     | ▼                 | -27.2%   | -325            |
| Juvernie | Misdemeanor                               | DM        | 108     | <b>A</b>          | +22.7%   | +20             |
|          | Remand Custody                            | RC        | 96      | ▼                 | -5.0%    | -5              |
|          | Felony                                    | DF        | 61      | <b>A</b>          | +1.7%    | +1              |
|          | Remand Visitation                         | RV        | 45      | ▼                 | -33.8%   | -23             |
|          | Non-Family Abuse Protective Order         | AP        | 29      | <b>A</b>          | +11.5%   | +3              |
|          | Traffic                                   | T         | 29      | ▼                 | -21.6%   | -8              |
|          | Truancy                                   | TR        | 20      | ▼                 | -39.4%   | -13             |
|          | Paternity                                 | PT        | 18      | ▼                 | -21.7%   | -5              |
|          | Abuse and Neglect                         | AN        | 16      | <b>A</b>          | +77.8%   | +7              |
|          | Foster Care Review                        | FC        | 11      | <b>A</b>          | +22.2%   | +2              |
|          | Other                                     | OT        | 8       | ▼                 | -46.7%   | -7              |
|          | Motion - Protective Order                 | MP        | 7       | $\Leftrightarrow$ |          | -               |
|          | Show Cause                                | SC        | 5       | ▼                 | -61.5%   | -8              |
|          | Special Immigrant Juvenile Status         | SI        | 5       | <b>A</b>          | +150.0%  | +3              |
|          | Initial Foster Care                       | IF        | 4       | $\Leftrightarrow$ |          | -               |
|          | Terminate Parental Rights                 | TP        | 4       | <b>A</b>          | +100.0%  | +2              |
|          | Child In Need of Services                 | CS        | 3       | ▼                 | -40.0%   | -2              |
|          | Emergency Custody Order                   | EC        | 3       | ▼                 | -40.0%   | -2              |
|          | Permanency Planning                       | PH        | 3       | ▼                 | -66.7%   | -6              |
|          | Relief of Custody                         | CR        | 3       | ▼                 | -25.0%   | -1              |
|          | Status                                    | ST        | 3       | ▼                 | -25.0%   | -1              |
|          | Temporary Detention Order                 | TD        | 2       | ▼                 | -33.3%   | -1              |
|          | Emancipation                              | EP        | 1       | <b>A</b>          | -        | +1              |
|          | Mental Commitment                         | MC        | 1       | ▼                 | -80.0%   | -4              |
|          | Voluntary Continuing Services and Support | Agreen VA | 1       | ▼                 | -50.0%   | -1              |
|          | Total                                     |           | 1,357   | ▼                 | -21.6%   | -373            |
|          | GRAND TOTAL                               |           | 3,307   | ▼                 | -13.2%   | -502            |

January 2025 thru March 2025 Filings (Compared to January 2024 thru March 2024)

**Chesapeake**District: 1 FIPS: 550

| Child in Need of Services/Supervision | 23    | ▼        | -41.0%  | -16  |
|---------------------------------------|-------|----------|---------|------|
| Custody and Visitation                | 889   | ▼        | -27.1%  | -330 |
| Delinquency                           | 174   | ▼        | +8.8%   | +14  |
| Juvenile Miscellaneous                | 4     | <b>A</b> |         | 0    |
| New to Workload Study                 | 5     | <b>A</b> | +150.0% | +3   |
| Other                                 | 556   | ▼        | -11.5%  | -72  |
| Protective Orders                     | 214   | <b>A</b> | -0.5%   | -1   |
| Support                               | 405   | ▼        | -13.3%  | -62  |
| Traffic                               | 29    | ▼        | -21.6%  | -8   |
| GRAND TOTAL                           | 3,307 | ▼        | -13.2%  | -502 |