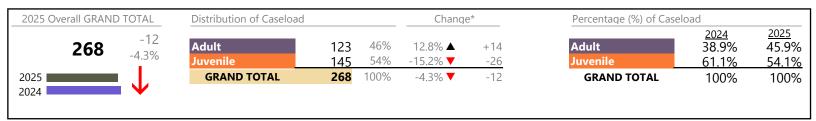

**Brunswick**District: 6 FIPS: 025

January 2025 thru March 2025 Filings (Compared to January 2024 thru March 2024)

2025 Overall GRAND TOTAL Distribution of Caseload Change\* Percentage (%) of Caseload 2025 <u>2024</u> +39 50% Adult 50.2% Adult 129 44.9% ▲ +40 40.8% 17.9% 50% -0.8% **T** 59.2% 49.8% Juvenile 128 -1 Juvenile 2025 **GRAND TOTAL** 257 100% 17.9% ▲ +39 **GRAND TOTAL** 100% 100% 2024