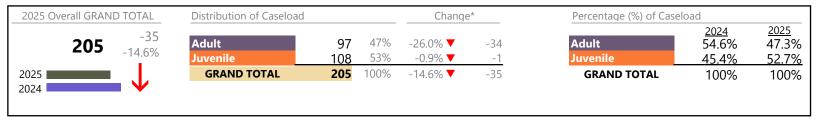

ersburg |
|--------------|---------|
| District: 11 | _       |

| Other             | 150 | •        | -18.5%  | -34  |
|-------------------|-----|----------|---------|------|
| Protective Orders | 31  | <b>A</b> | +6.9%   | +2   |
| Support           | 144 | <b>A</b> | +24.1%  | +28  |
| Traffic           | 14  | <b>A</b> | +250.0% | +10  |
| GRAND TOTAL       | 896 | <b>A</b> | 18.1%   | +137 |

The data reported reflect the case management system. The case types reported may not necessitate judicial involvement.

<sup>\*</sup> Compared to same time period as previous year

<sup>\*\*</sup> Case Type Categories are defined in the 2017 Virginia Judicial Workload Assessment

Powhatan

January 2025 thru March 2025 Filings (Compared to January 2024 thru March 2024)

District: 11 FIPS: 145



# Filings by Division & Code

| Division | Case Type Description                     | Code             | Summary | Change            | % Change | Absolute Change |
|----------|-------------------------------------------|------------------|---------|-------------------|----------|-----------------|
| Adult    | Show Cause                                | SC               | 21      | ▼                 | -41.7%   | -15             |
| Aduit    | Misdemeanor                               | CM               | 20      | <b>A</b>          | +33.3%   | +5              |
|          | Civil Support                             | VS               | 19      | ▼                 | -38.7%   | -12             |
|          | Other                                     | ОТ               | 13      | ▼