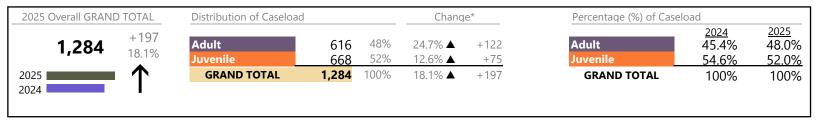

January 2025 thru March 2025 Filings (Compared to January 2024 thru March 2024)

**Emporia** District: 6 FIPS: 595

2025 Overall GRAND TOTAL Distribution of Caseload Change\* Percentage (%) of Caseload 2025 <u>2024</u> +50 59% Adult 58.7% 208 Adult 122 56.4% ▲ 49.4% 31.6% Juvenile 41% 7.5% 86 +6 Juvenile 50.6% <u>41.3%</u> 2025 | **GRAND TOTAL** 208 100% 31.6% ▲ +50**GRAND TOTAL** 100% 100% 2024