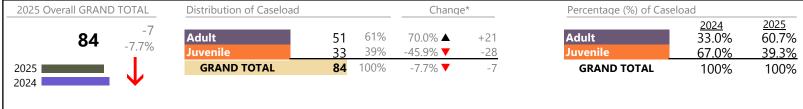

**Franklin City** District: 5 FIPS: 620

#### Filings by Division & Code

| Division | Case Type Description                   | Code         | Summary | Change            | % Change | Absolute Change |
|----------|-----------------------------------------|--------------|---------|-------------------|----------|-----------------|
| Adult    | Civil Support                           | VS           | 31      | <b>A</b>          | +121.4%  | +17             |
| Addit    | Misdemeanor                             | CM           | 31      | ▼                 | -51.6%   | -33             |
|          | Show Cause                              | SC           | 30      | <b>A</b>          | +100.0%  | +15             |
|          | Other                                   | OT           | 20      | ▼                 | -44.4%   | -16             |
|          | Capias                                  | CA           | 10      | <b>A</b>          | +233.3%  | +7              |
|          | Family Abuse - Protective Order         | FP           | 9       | <b>A</b>          | +125.0%  | +5              |
|          | Felony                                  | CF           | 6       | ▼                 | -60.0%   | -9              |
|          | Non-Family Abuse Protective Order       | AP           | 1       | <b>A</b>          | -        | +1              |
|          | Remand Support                          | RS           | 0       | ▼                 | -100.0%  | -1              |
|          | Total                                   |              | 138     | ▼                 | -9.2%    | -14             |
| Juvenile | Custody Visitation                      | CV           | 44      | ▼                 | -24.1%   | -14             |
| Juvernie | Misdemeanor                             | DM           | 27      | <b>A</b>          | +68.8%   | +11             |
|          | Felony                                  | DF           | 10      | <b>A</b>          | +900.0%  | +9              |
|          | Status                                  | ST           | 5       | <b>A</b>          | +25.0%   | +1              |
|          | Truancy                                 | TR           | 5       | ▼                 | -37.5%   | -3              |
|          | Permanency Planning                     | PH           | 4       | <b>A</b>          | +100.0%  | +2              |
|          | Terminate Parental Rights               | TP           | 4       | <b>A</b>          | -        | +4              |
|          | Abuse and Neglect                       | AN           | 3       | ▼                 | -57.1%   | -4              |
|          | Non-Family Abuse Protective Order       | AP           | 3       | $\leftrightarrow$ |          | -               |
|          | Paternity                               | PT           | 3       | <b>A</b>          | +50.0%   | +1              |
|          | Temporary Detention Order               | TD           | 2       | <b>A</b>          | -        | +2              |
|          | Traffic                                 | T            | 2       | ▼                 | -50.0%   | -2              |
|          | Voluntary Continuing Services and Suppo | rt Agreen VA | 2       | <b>A</b>          | -        | +2              |
|          | Civil Violation                         | CI           | 1       | ▼                 | -75.0%   | -3              |
|          | Emergency Custody Order                 | EC           | 1       | <b>A</b>          | -        | +1              |
|          | Foster Care Review                      | FC           | 1       | ▼                 | -80.0%   | -4              |
|          | Show Cause                              | SC           | 1       | <b>A</b>          | -        | +1              |
|          | Other                                   | ОТ           | 0       | ▼                 | -100.0%  | -1              |
|          | Relief of Custody                       | CR           | 0       | ▼                 | -100.0%  | -1              |
|          | Remand Custody                          | RC           | 0       | ▼                 | -100.0%  | -3              |
|          | Remand Visitation                       | RV           | 0       | ▼                 | -100.0%  | -3              |
|          | Total                                   |              | 118     | ▼                 | -3.3%    | -4              |
|          | GRAND TOTAL                             |              | 256     | ▼                 | -6.6%    | -18             |

# Filings by Major Case Category\*\*

| Category                              | Summary | Change   | % Change | <b>Absolute Change</b> |
|---------------------------------------|---------|----------|----------|------------------------|
| Adult Criminal                        | 62      | <b>A</b> | -36.1%   | -35                    |
| Child Dependency                      | 14      | <b>A</b> | -6.7%    | -1                     |
| Child in Need of Services/Supervision | 5       | ▼        | -37.5%   | -3                     |
| Custody and Visitation                | 47      | <b>A</b> | -21.7%   | -13                    |
| Delinquency                           | 38      | <b>A</b> | +123.5%  | +21                    |
| Juvenile Miscellaneous                | 5       | <b>A</b> | +25.0%   | +1                     |
| New to Workload Study                 | 1       | ▼        | -75.0%   | -3                     |
| Other                                 | 23      | <b>A</b> | -47.7%   | -21                    |
| Protective Orders                     | 13      | <b>A</b> | +85.7%   | +6                     |
| Support                               | 46      | <b>A</b> | +228.6%  | +32                    |