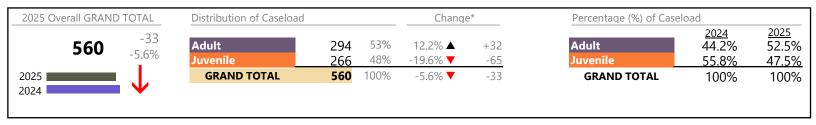

**Brunswick**District: 6 FIPS: 025

January 2025 thru March 2025 Filings (Compared to January 2024 thru March 2024)

2025 Overall GRAND TOTAL Distribution of Caseload Change\* Percentage (%) of Caseload 2025 <u>2024</u> +39 50% Adult 50.2% Adult 129 44.9% ▲ +40 40.8% 17.9% 50% -0.8% **T** 59.2% 49.8% Juvenile 128 -1 Juvenile 2025 **GRAND TOTAL** 257 100% 17.9% ▲ +39 **GRAND TOTAL** 100% 100% 2024

### Filings by Division & Code

| Division | Case Type Description             | Code | Summary | Change            | % Change | Absolute Change |
|----------|-----------------------------------|------|---------|-------------------|----------|-----------------|
| Adult    | Show Cause                        | SC   | 28      | <b>A</b>          | +115.4%  | +15             |
| Adult    | Civil Support                     | VS   | 27      | <b>A</b>          | +35.0%   | +7              |
|          | Misdemeanor                       | CM   | 25      | <b>A</b>          | +78.6%   | +11             |
|          | Other                             | OT   | 25      | ▼                 | +19.0%   | +4              |
|          | Capias                            | CA   | 11      |                   |          | -               |
|          | Family Abuse - Protective Order   | FP   | 6       | <b>A</b>          | +200.0%  | +4              |
|          | Felony                            | CF   | 6       | <b>A</b>          | +50.0%   | +2              |
|          | Remand Support                    | RS   | 1       | <b>A</b>          | -        | +1              |
|          | Non-Family Abuse Protective Order | AP   | 0       | ▼                 | -100.0%  | -4              |
|          | Total                             |      | 129     | <b>A</b>          | 44.9%    | +40             |
| Juvenile | Custody Visitation                | CV   | 64      | $\Leftrightarrow$ |          | -               |
| Juvernie | Misdemeanor                       | DM   | 24      | <b>A</b>          | +118.2%  | +13             |
|          | Traffic                           | Т    | 18      | <b>A</b>          | +12.5%   | +2              |
|          | Abuse and Neglect                 | AN   | 6       | ▼                 | -53.8%   | -7              |
|          | Felony                            | DF   | 5       | ▼                 | -58.3%   | -7              |
|          | Foster Care Review                | FC   | 2       | <b>A</b>          | +100.0%  | +1              |
|          | Terminate Parental Rights         | TP   | 2       | <b>A</b>          | -        | +2              |
|          | Capias                            | CA   | 1       | <b>A</b>          | -        | +1              |
|          | Child In Need of Services         | CS   | 1       | <b>A</b>          | -        | +1              |
|          | Emergency Custody Order           | EC   | 1       | <b>A</b>          | -        | +1              |
|          | Remand Custody                    | RC   | 1       | <b>A</b>          | -        | +1              |
|          | Remand Visitation                 | RV   | 1       | <b>A</b>          | -        | +1              |
|          | Show Cause                        | SC   | 1       | <b>A</b>          | -        | +1              |
|          | Truancy                           | TR   | 1       | $\leftrightarrow$ |          | -               |
|          | Initial Foster Care               | IF   | 0       | ▼                 | -100.0%  | -1              |
|          | Non-Family Abuse Protective Order | AP   | 0       | ▼                 | -100.0%  | -4              |
|          | Paternity                         | PT   | 0       | ▼                 | -100.0%  | -4              |
|          | Permanency Planning               | PH   | 0       | ▼                 | -100.0%  | -2              |
|          | Total                             |      | 128     | ▼                 | -0.8%    | -1              |
|          | GRAND TOTAL                       |      | 257     | <b>A</b>          | 17.9%    | +39             |

#### Filings by Major Case Category\*\*

| Category                              | Summary | Change            | % Change | <b>Absolute Change</b> |
|---------------------------------------|---------|-------------------|----------|------------------------|
| Adult Criminal                        | 43      | <b>A</b>          | +19.4%   | +7                     |
| Child Dependency                      | 10      | <b>A</b>          | -41.2%   | -7                     |
| Child in Need of Services/Supervision | 2       | <b>A</b>          | +100.0%  | +1                     |
| Custody and Visitation                | 64      | ▼                 | -5.9%    | -4                     |
| Delinquency                           | 31      | <b>A</b>          | +34.8%   | +8                     |
| Other                                 | 29      | <b>A</b>          | +38.1%   | +8                     |
| Protective Orders                     | 6       | $\leftrightarrow$ | -40.0%   | -4                     |
| Support                               | 54      | <b>A</b>          | +107.7%  | +28                    |
| Traffic                               | 18      | <b>A</b>          | +12.5%   | +2                     |
| GRAND TOTAL                           | 257     | <b>A</b>          | 17.9%    | +39                    |