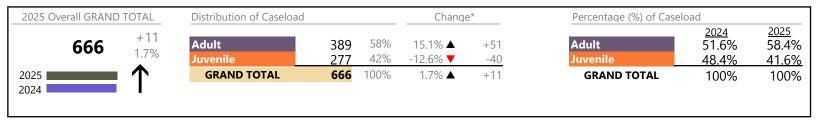

-|---------|------|
| Traffic                | 19    | ▼        | -20.8%  | -5   |
| Support                | 142   | <b>A</b> | +49.5%  | +47  |
| Protective Orders      | 83    | <b>A</b> | +33.9%  | +21  |
| Other                  | 127   | <b>A</b> | +18.7%  | +20  |
| New to Workload Study  | 4     | ▼        | -33.3%  | -2   |
| Juvenile Miscellaneous | 8     | <b>A</b> | +100.0% | +4   |

The data reported reflect the case management system. The case types reported may not necessitate judicial involvement.

<sup>\*</sup> Compared to same time period as previous year

<sup>\*\*</sup> Case Type Categories are defined in the 2017 Virginia Judicial Workload Assessment

January 2025 thru March 2025 Filings (Compared to January 2024 thru March 2024)

**Pulaski** 

District: 27 FIPS: 155



#### Filings by Division & Code

| Division | Case Type Description                    | Code         | Summary | Change            | % Change | <b>Absolute Change</b> |
|----------|------------------------------------------|--------------|---------|-------------------|----------|------------------------|
| Adult    | Show Cause                               | SC           | 97      | <b>A</b>          | +44.8%   | +30                    |
| Addit    | Felony                                   | CF           | 71      | <b>A</b>          | +255.0%  | +51                    |
|          | Civil Support                            | VS           | 70      | ▼                 | -4.1%    | -3                     |
|          | Misdemeanor                              | CM           | 46      |