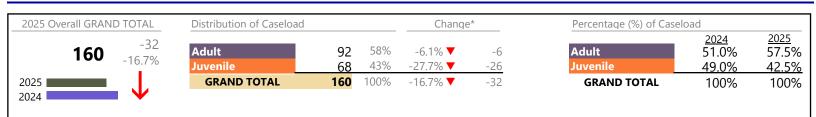

**Brunswick**District: 6 FIPS: 025

January 2025 thru March 2025 Filings (Compared to January 2024 thru March 2024)

2025 Overall GRAND TOTAL Distribution of Caseload Change\* Percentage (%) of Caseload 2025 <u>2024</u> +39 50% Adult 50.2% Adult 129 44.9% ▲ +40 40.8% 17.9% 50% -0.8% **T** 59.2% 49.8% Juvenile 128 -1 Juvenile 2025 **GRAND TOTAL** 257 100% 17.9% ▲ +39 **GRAND TOTAL** 100% 100% 2024

### Filings by Division & Code

| Division | Case Type Description             | Code | Summary | Change            | % Change | Absolute Change |
|----------|-----------------------------------|------|---------|-------------------|----------|-----------------|
| Adult    | Show Cause                        | SC   | 28      | <b>A</b>          | +115.4%  | +15             |
| Adult    | Civil Support                     | VS   | 27      | <b>A</b>          | +35.0%   | +7              |
|          | Misdemeanor                       | CM   | 25      | <b>A</b>          | +78.6%   | +11             |
|          | Other                             | OT   | 25      | ▼                 | +19.0%   | +4              |
|          | Capias                            | CA   | 11      |                   |          | -               |
|          | Family Abuse - Protective Order   | FP   | 6       | <b>A</b>          | +200.0%  | +4              |
|          | Felony                            | CF   | 6       | <b>A</b>          | +50.0%   | +2              |
|          | Remand Support                    | RS   | 1       | <b>A</b>          | -        | +1              |
|          | Non-Family Abuse Protective Order | AP   | 0       | ▼                 | -100.0%  | -4              |
|          | Total                             |      | 129     | <b>A</b>          | 44.9%    | +40             |
| Juvenile | Custody Visitation                | CV   | 64      | $\Leftrightarrow$ |          | -               |
| Juvernie | Misdemeanor                       | DM   | 24      | <b>A</b>          | +118.2%  | +13             |
|          | Traffic                           | Т    | 18      | <b>A</b>          | +12.5%   | +2              |
|          | Abuse and Neglect                 | AN   | 6       | ▼                 | -53.8%   | -7              |
|          | Felony                            | DF   | 5       | ▼                 | -58.3%   | -7              |
|          | Foster Care Review                | FC   | 2       | <b>A</b>          | +100.0%  | +1              |
|          | Terminate Parental Rights         | TP   | 2       | <b>A</b>          | -        | +2              |
|          | Capias                            | CA   | 1       | <b>A</b>          | -        | +1              |
|          | Child In Need of Services         | CS   | 1       | <b>A</b>          | -        | +1              |
|          | Emergency Custody Order           | EC   | 1       | <b>A</b>          | -        | +1              |
|          | Remand Custody                    | RC   | 1       | <b>A</b>          | -        | +1              |
|          | Remand Visitation                 | RV   | 1       | <b>A</b>          | -        | +1              |
|          | Show Cause                        | SC   | 1       | <b>A</b>          | -        | +1              |
|          | Truancy                           | TR   | 1       | $\leftrightarrow$ |          | -               |
|          | Initial Foster Care               | IF   | 0       | ▼                 | -100.0%  | -1              |
|          | Non-Family Abuse Protective Order | AP   | 0       | ▼                 | -100.0%  | -4              |
|          | Paternity                         | PT   | 0       | ▼                 | -100.0%  | -4              |
|          | Permanency Planning               | PH   | 0       | ▼                 | -100.0%  | -2              |
|          | Total                             |      | 128     | ▼                 | -0.8%    | -1              |
|          | GRAND TOTAL                       |      | 257     | <b>A</b>          | 17.9%    | +39             |