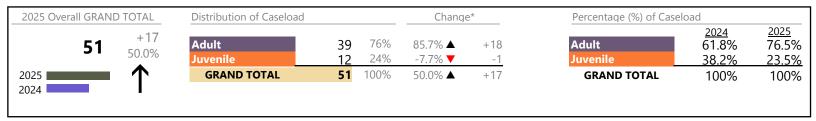

**Brunswick**District: 6 FIPS: 025

January 2025 thru March 2025 Filings (Compared to January 2024 thru March 2024)

2025 Overall GRAND TOTAL Distribution of Caseload Change\* Percentage (%) of Caseload 2025 <u>2024</u> +39 50% Adult 50.2% Adult 129 44.9% ▲ +40 40.8% 17.9% 50% -0.8% **T** 59.2% 49.8% Juvenile 128 -1 Juvenile 2025 **GRAND TOTAL** 257 100% 17.9% ▲ +39 **GRAND TOTAL** 100% 100% 2024

### Filings by Division & Code

| Division | Case Type Description             | Code | Summary | Change            | % Change | Absolute Change |
|----------|-----------------------------------|------|---------|-------------------|----------|-----------------|
| Adult    | Show Cause                        | SC   | 28      | <b>A</b>          | +115.4%  | +15             |
| Adult    | Civil Support                     | VS   | 27      | <b>A</b>          | +35.0%   | +7              |
|          | Misdemeanor                       | CM   | 25      | <b>A</b>          | +78.6%   | +11             |
|          | Other                             | OT   | 25      | ▼                 | +19.0%   | +4              |
|          | Capias                            | CA   | 11      |                   |          | -               |
|          | Family Abuse - Protective Order   | FP   | 6       | <b>A</b>          | +200.0%  | +4              |
|          | Felony                            | CF   | 6       | <b>A</b>          | +50.0%   | +2              |
|          | Remand Support                    | RS   | 1       | <b>A</b>          | -        | +1              |
|          | Non-Family Abuse Protective Order | AP   | 0       | ▼                 | -100.0%  | -4              |
|          | Total                             |      | 129     | <b>A</b>          | 44.9%    | +40             |
| Juvenile | Custody Visitation                | CV   | 64      | $\Leftrightarrow$ |          | -               |
| Juvernie | Misdemeanor                       | DM   | 24      | <b>A</b>          | +118.2%  | +13             |
|          | Traffic                           | Т    | 18      | <b>A</b>          | +12.5%   | +2              |
|          | Abuse and Neglect                 | AN   | 6       | ▼                 | -53.8%   | -7              |
|          | Felony                            | DF   | 5       | ▼                 | -58.3%   | -7              |
|          | Foster Care Review                | FC   | 2       | <b>A</b>          | +100.0%  | +1              |
|          | Terminate Parental Rights         | TP   | 2       | <b>A</b>          | -        | +2              |
|          | Capias                            | CA   | 1       | <b>A</b>          | -        | +1              |
|          | Child In Need of Services         | CS   | 1       | <b>A</b>          | -        | +1              |
|          | Emergency Custody Order           | EC   | 1       | <b>A</b>          | -        | +1              |
|          | Remand Custody                    | RC   | 1       | <b>A</b>          | -        | +1              |
|          | Remand Visitation                 | RV   | 1       | <b>A</b>          | -        | +1              |
|          | Show Cause                        | SC   | 1       | <b>A</b>          | -        | +1              |
|          | Truancy                           | TR   | 1       | $\leftrightarrow$ |          | -               |
|          | Initial Foster Care               | IF   | 0       | ▼                 | -100.0%  | -1              |
|          | Non-Family Abuse Protective Order | AP   | 0       | ▼                 | -100.0%  | -4              |
|          | Paternity                         | PT   | 0       | ▼                 | -100.0%  | -4              |
|          | Permanency Planning               | PH   | 0       | ▼                 | -100.0%  | -2              |
|          | Total                             |      | 128     | ▼                 | -0.8%    | -1              |
|          | GRAND TOTAL                       |      | 257     | <b>A</b>          | 17.9%    | +39             |

#### Filings by Major Case Category\*\*

| Category                              | Summary | Change            | % Change | <b>Absolute Change</b> |
|---------------------------------------|---------|-------------------|----------|------------------------|
| Adult Criminal                        | 43      | <b>A</b>          | +19.4%   | +7                     |
| Child Dependency                      | 10      | <b>A</b>          | -41.2%   | -7                     |
| Child in Need of Services/Supervision | 2       | <b>A</b>          | +100.0%  | +1                     |
| Custody and Visitation                | 64      | ▼                 | -5.9%    | -4                     |
| Delinquency                           | 31      | <b>A</b>          | +34.8%   | +8                     |
| Other                                 | 29      | <b>A</b>          | +38.1%   | +8                     |
| Protective Orders                     | 6       | $\leftrightarrow$ | -40.0%   | -4                     |
| Support                               | 54      | <b>A</b>          | +107.7%  | +28                    |
| Traffic                               | 18      | <b>A</b>          | +12.5%   | +2                     |
| GRAND TOTAL                           | 257     | <b>A</b>          | 17.9%    | +39                    |