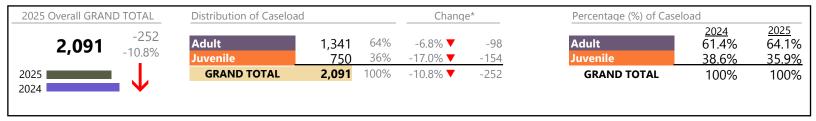

# Filings by Division & Code

| Division | Case Type Description                     | Code | Summary | Change            | % Change | Absolute Change |
|----------|-------------------------------------------|------|---------|-------------------|----------|-----------------|
| Adult    | Misdemeanor                               | CM   | 301     | ▼                 | -7.7%    | -25             |
| Addit    | Show Cause                                | SC   | 292     | ▼                 | -13.9%   | -47             |
|          | Other                                     | OT   | 252     | <b>A</b>          | +16.1%   | +35             |
|          | Civil Support                             | VS   | 235     | ▼                 | -14.5%   | -40             |
|          | Capias                                    | CA   | 82      | ▼                 | -8.9%    | -8              |
|          | Felony                                    | CF   | 78      | <b>A</b>          | +36.8%   | +21             |
|          | Family Abuse - Protective Order           | FP   | 73      | <b>A</b>          | +4.3%    | +3              |
|          | Remand Support                            | RS   | 11      | ▼                 | -57.7%   | -15             |
|          | Motion - Protective Order                 | MP   | 10      | <b>A</b>          | +25.0%   | +2              |
|          | Non-Family Abuse Protective Order         | AP   | 5       | ▼                 | -82.1%   | -23             |
|          | Violation of Protective Order             | PV   | 2       | <b>A</b>          | +100.0%  | +1              |
|          | Bond Forfeiture                           | BF   | 0       | ▼                 | -100.0%  | -1              |
|          | Restricted License for Non-Support        | SL   | 0       |                   | -100.0%  | -1              |
|          | Total                                     |      | 1,341   | ▼                 | -6.8%    | -98             |
| Juvenile | Custody Visitation                        | CV   | 518     | ▼                 | -17.5%   | -110            |
|          | Misdemeanor                               | DM   | 74      | <b>A</b>          | +15.6%   | +10             |
|          | Felony                                    | DF   | 34      | <b>A</b>          | +61.9%   | +13             |
|          | Paternity                                 | PT   | 24      | ▼                 | -31.4%   | -11             |
|          | Remand Custody                            | RC   | 14      | ▼                 | -57.6%   | -19             |
|          | Remand Visitation                         | RV   | 14      | ▼                 | -57.6%   | -19             |
|          | Status                                    | ST   | 14      | ▼                 | -12.5%   | -2              |
|          | Initial Foster Care                       | IF   | 10      | <b>A</b>          | +400.0%  | +8              |
|          | Foster Care Review                        | FC   | 8       | <b>A</b>          | +60.0%   | +3              |
|          | Non-Family Abuse Protective Order         | AP   | 7       | ▼                 | -41.7%   | -5              |
|          | Traffic                                   | T    | 7       | ▼                 | -41.7%   | -5              |
|          | Permanency Planning                       | PH   | 5       | ▼                 | -28.6%   | -2              |
|          | Emergency Custody Order                   | EC   | 4       | ▼                 | -20.0%   | -1              |
|          | Family Abuse - Protective Order           | FP   | 3       | ▼                 | -50.0%   | -3              |
|          | Temporary Detention Order                 | TD   | 3       | <b>A</b>          | +50.0%   | +1              |
|          | Abuse and Neglect                         | AN   | 2       | ▼                 | -50.0%   | -2              |
|          | Mental Commitment                         | MC   | 2       | $\leftrightarrow$ |          | -               |
|          | Show Cause                                | SC   | 2       | ▼                 | -33.3%   | -1              |
|          | Voluntary Continuing Services and Support |      | 2       | <b>A</b>          | -        | +2              |
|          | Child In Need of Services                 | CS   | 1       | ▼                 | -66.7%   | -2              |
|          | Special Immigrant Juvenile Status         | SI   | 1       | <b>A</b>          | -        | +1              |
|          | Truancy                                   | TR   | 1       | <b>A</b>          | -        | +1              |
|          | Civil Violation                           | CI   | 0       | ▼                 | -100.0%  | -1              |
|          | Terminate Parental Rights                 | TP   | 0       |                   | -100.0%  | -10             |
| Total    |                                           |      | 750     | ▼                 | -17.0%   | -154            |
|          | <u> </u>                                  |      |         |                   |          |                 |

January 2025 thru March 2025 Filings (Compared to January 2024 thru March 2024)

| Portsmouth  |           |  |  |  |
|-------------|-----------|--|--|--|
| District: 3 | FIPS: 740 |  |  |  |

| Delinquency            | 110   | <b>A</b> | +25.0% | +22  |
|------------------------|-------|----------|--------|------|
| Juvenile Miscellaneous | 14    | ▼        | -12.5% | -2   |
| New to Workload Study  | 1     | <b>A</b> |        | 0    |
| Other                  | 300   | <b>A</b> | -5.7%  | -18  |
| Protective Orders      | 98    | ▼        | -21.0% | -26  |
| Support                | 325   | ▼        | -10.5% | -38  |
| Traffic                | 7     | ▼        | -41.7% | -5   |
| GRAND TOTAL            | 2,091 | ▼        | -10.8% | -252 |