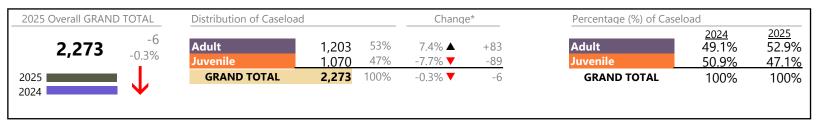

|
| Other                                 | 12      | <b>A</b>          | +50.0%   | +4              |
| Protective Orders                     | 3       | ▼                 | -40.0%   | -2              |
| Support                               | 14      | <b>A</b>          | +180.0%  | +9              |
| Traffic                               | 2       | ▼                 | -66.7%   | -4              |
| GRAND TOTAL                           | 84      | <b>A</b>          | 27.3%    | +18             |

<sup>\*</sup> Compared to same time period as previous year

<sup>\*\*</sup> Case Type Categories are defined in the 2017 Virginia Judicial Workload Assessment

**Spotsylvania**District: 15 FIPS: 177

January 2025 thru March 2025 Filings (Compared to January 2024 thru March 2024)



### Filings by Division & Code

| Division | Case Type Description                         | Code    | Summary | Change   | % Change | Absolute Change |
|----------|-----------------------------------------------|---------|---------|----------|----------|-----------------|
| Adult    | Civil Support                                 | VS      | 277     | <b>A</b> | +4.9%    | +13             |
| Adult    | Show Cause                                    | SC      | 268     | <b>A</b> | +4.3%    | +11             |
|          | Misdemeanor                                   | CM      | 200     | <b>A</b> | +6.4%    | +12             |
|          | Other                                         | OT      | 146     | ▼        | -8.8%    | -14             |
|          | Family Abuse - Protective O