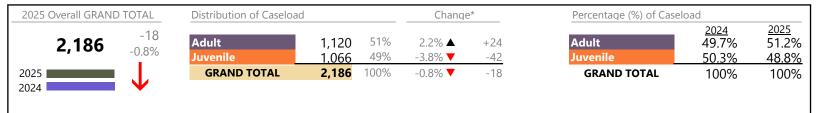

2025 Overall GRAND TOTAL Distribution of Caseload Change\* Percentage (%) of Caseload 2025 57.9% <u>2024</u> +28 58% Adult Adult 1,489 862 1.7% ▲ 58.0% 1.9% Juvenile 42% 2.3% +14 42.0% 627 Juvenile 42.1% **GRAND TOTAL** 2025 1,489 100% 1.9% ▲ +28 **GRAND TOTAL** 100% 100% 2024