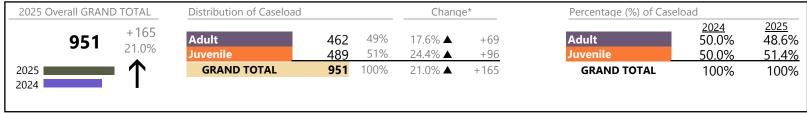

January 2025 thru March 2025 Filings (Compared to January 2024 thru March 2024)

**Emporia** District: 6 FIPS: 595

2025 Overall GRAND TOTAL Distribution of Caseload Change\* Percentage (%) of Caseload 2025 <u>2024</u> +50 59% Adult 58.7% 208 Adult 122 56.4% ▲ 49.4% 31.6% Juvenile 41% 7.5% 86 +6 Juvenile 50.6% <u>41.3%</u> 2025 | **GRAND TOTAL** 208 100% 31.6% ▲ +50**GRAND TOTAL** 100% 100% 2024