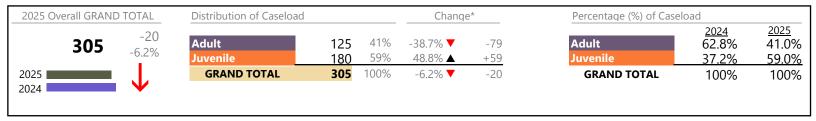

| 84 | <b>A</b> | +47.4%                                 | +27 |  |
| Protective Orders                                                                                                                                                    | 52 | <b>A</b> | +57.6%                                 | +19 |  |

137

808

19

+13

+2 -3

+10.5%

+11.8%

-0.4%

\* Compared to same time period as previous year

Support

**GRAND TOTAL** 

Traffic

The data reported reflect the case management system. The case types reported may not necessitate judicial involvement.

<sup>\*\*</sup> Case Type Categories are defined in the 2017 Virginia Judicial Workload Assessment

Fluvanna

January 2025 thru March 2025 Filings (Compared to January 2024 thru March 2024)

District: 16 FIPS: 065



## Filings by Division & Code

| go wy 2111513 |                                        |                |         |                   |          |                 |
|---------------|----------------------------------------|----------------|---------|-------------------|----------|-----------------|
| Division      | Case Type Description                  | Code           | Summary | Change            | % Change | Absolute Change |
| Adult         | Show Cause                             | SC             | 32      | ▼                 | -47.5%   | -29             |
| Addit         | Other                                  | OT             | 20      | ▼                 | -37.5%   | -12             |
|               | Civil Support                          | VS             | 18      | ▼