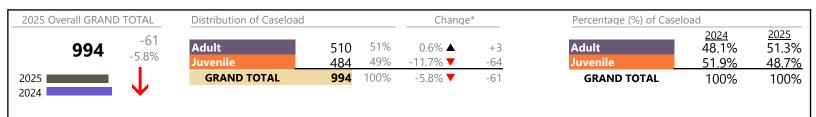

January 2025 thru March 2025 Filings (Compared to January 2024 thru March 2024)

| Portsmouth  |           |  |  |  |
|-------------|-----------|--|--|--|
| District: 3 | FIPS: 740 |  |  |  |

| Delinquency            | 110   | <b>A</b> | +25.0% | +22  |
|------------------------|-------|----------|--------|------|
| Juvenile Miscellaneous | 14    | ▼        | -12.5% | -2   |
| New to Workload Study  | 1     | <b>A</b> |        | 0    |
| Other                  | 300   | <b>A</b> | -5.7%  | -18  |
| Protective Orders      | 98    | ▼        | -21.0% | -26  |
| Support                | 325   | ▼        | -10.5% | -38  |
| Traffic                | 7     | ▼        | -41.7% | -5   |
| GRAND TOTAL            | 2,091 | ▼        | -10.8% | -252 |

<sup>\*</sup> Compared to same time period as previous year

<sup>\*\*</sup> Case Type Categories are defined in the 2017 Virginia Judicial Workload Assessment

**Norfolk** 

January 2025 thru March 2025 Filings (Compared to January 2024 thru March 2024)