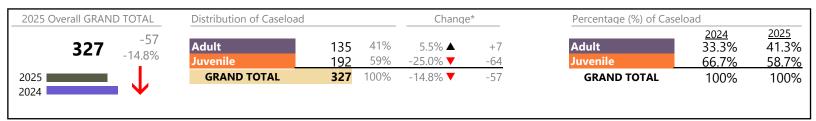

**Brunswick**District: 6 FIPS: 025

January 2025 thru March 2025 Filings (Compared to January 2024 thru March 2024)

2025 Overall GRAND TOTAL Distribution of Caseload Change\* Percentage (%) of Caseload 2025 <u>2024</u> +39 50% Adult 50.2% Adult 129 44.9% ▲ +40 40.8% 17.9% 50% -0.8% **T** 59.2% 49.8% Juvenile 128 -1 Juvenile 2025 **GRAND TOTAL** 257 100% 17.9% ▲ +39 **GRAND TOTAL** 100% 100% 2024