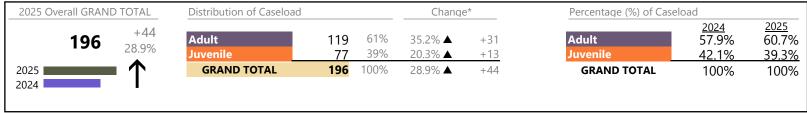

<sup>\*\*</sup> Case Type Categories are defined in the 2017 Virginia Judicial Workload Assessment

January 2025 thru March 2025 Filings (Compared to January 2024 thru March 2024)

Suffolk
District: 5 FIPS: 800

2025 Overall GRAND TOTAL Distribution of Caseload Change\* Percentage (%) of Caseload 2025 57.9% <u>2024</u> +28 58% Adult Adult 1,489 862 1.7% ▲ 58.0% 1.9% Juvenile 42% 2.3% +14 42.0% 627 Juvenile 42.1% **GRAND TOTAL** 2025 1,489 100% 1.9% ▲ +28 **GRAND TOTAL** 100% 100% 2024

# Filings by Division & Code

| Division | Case Type Description                     | Code         | Summary | Change            | % Change | <b>Absolute Change</b> |
|----------|-------------------------------------------|--------------|---------|-------------------|----------|------------------------|
| Adult    | Civil Support                             | VS           | 185     | ▼                 | -14.0%   | -30                    |
| Addit    | Show Cause                                | SC           | 175     | ▼                 | -21.2%   | -47                    |
|          | Misdemeanor                               | CM           | 155     | <b>A</b>          | +11.5%   | +16                    |
|          | Other                                     | OT           | 141     | <b>A</b>          | +29.4%   | +32                    |
|          | Family Abuse - Protective Order           | FP           | 69      | <b>A</b>          | +16.9%   | +10                    |
|          | Capias                                    | CA           | 47      | <b>A</b>          | +113.6%  | +25                    |
|          | Felony                                    | CF           | 47      | ▼                 | -6.0%    | -3                     |
|          | Remand Support                            | RS           | 32      | <b>A</b>          | +39.1%   | +9                     |
|          | Motion - Protective Order                 | MP           | 5       | ▼                 | -37.5%   | -3                     |
|          | Non-Family Abuse Protective Order         | AP           | 5       | <b>A</b>          | -        | +5                     |
|          | Restricted License for Non-Support        | SL           | 1       | $\leftrightarrow$ |          | -                      |
|          | Total                                     |              | 862     | <b>A</b>          | 1.7%     | +14                    |
| Juvenile | Custody Visitation                        | CV           | 342     | ▼                 | -7.1%    | -26                    |
| Juvenne  | Misdemeanor                               | DM           | 56      | <b>A</b>          | +5.7%    | +3                     |
|          | Felony                                    | DF           | 47      | <b>A</b>          | +370.0%  | +37                    |
|          | Remand Custody                            | RC           | 44      | <b>A</b>          | +25.7%   | +9                     |
|          | Remand Visitation                         | RV           | 44      | <b>A</b>          | +25.7%   | +9                     |
|          | Status                                    | ST           | 20      | <b>_</b>          | -23.1%   | -6                     |
|          | Traffic                                   | T            | 17      | <b>A</b>          | +30.8%   | +4                     |
|          | Permanency Planning                       | PH           | 12      | <b>A</b>          | +300.0%  | +9                     |
|          | Temporary Detention Order                 | TD           | 9       | <b>A</b>          | +50.0%   | +3                     |
|          | Paternity                                 | PT           | 8       | $\Leftrightarrow$ |          | -                      |
|          | Non-Family Abuse Protective Order         | AP           | 7       | ▼                 | -53.3%   | -8                     |
|          | Emergency Custody Order                   | EC           | 4       | ▼                 | -60.0%   | -6                     |
|          | Abuse and Neglect                         | AN           | 3       | $\leftrightarrow$ |          | -                      |
|          | Foster Care Review                        | FC           | 3       | ▼                 | -62.5%   | -5                     |
|          | Show Cause                                | SC           | 3       | $\blacksquare$    |          | -                      |
|          | Other                                     | ОТ           | 2       | ▼                 | -33.3%   | -1                     |
|          | Voluntary Continuing Services and Support | rt Agreen VA | 2       | <b>A</b>          | _        | +2                     |
|          | Capias                                    | CA           | 1       | $\Leftrightarrow$ |          | _                      |
|          | Initial Foster Care                       | IF           | 1       | ▼                 | -85.7%   | -6                     |
|          | Mental Commitment                         | MC           | 1       | <b>A</b>          | -        | +1                     |
|          | Relief of Custody                         | CR           | 1       | ▼                 | -50.0%   | -1                     |
|          | Terminate Parental Rights                 | TP           | 0       | ▼                 | -100.0%  | -4                     |
|          | Total                                     |              | 627     | <b>A</b>          | 2.3%     | +14                    |
|          | GRAND TOTAL                               |              | 1,489   | <b>A</b>          | 1.9%     | +28                    |