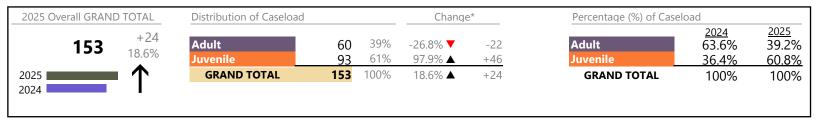

2025 Overall GRAND TOTAL Distribution of Caseload Change\* Percentage (%) of Caseload 2025 57.9% <u>2024</u> +28 58% Adult Adult 1,489 862 1.7% ▲ 58.0% 1.9% Juvenile 42% 2.3% +14 42.0% 627 Juvenile 42.1% **GRAND TOTAL** 2025 1,489 100% 1.9% ▲ +28 **GRAND TOTAL** 100% 100% 2024