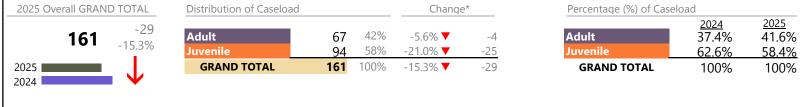

2025 Overall GRAND TOTAL Distribution of Caseload Change\* Percentage (%) of Caseload 2025 57.9% <u>2024</u> +28 58% Adult Adult 1,489 862 1.7% ▲ 58.0% 1.9% Juvenile 42% 2.3% +14 42.0% 627 Juvenile 42.1% **GRAND TOTAL** 2025 1,489 100% 1.9% ▲ +28 **GRAND TOTAL** 100% 100% 2024