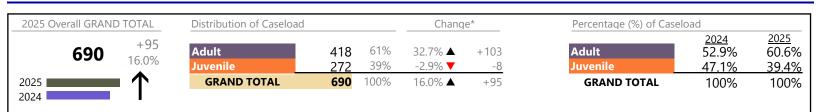

# **Virginia Beach**

District: 2 FIPS: 810

January 2025 thru March 2025 Dispositions (Compared to January 2024 thru March 2024)

Virginia Beach District: 2 FIPS: 810

| Dispositions by Major Case Category** |         |         |          |                 |
|---------------------------------------|---------|---------|----------|-----------------|
| Category                              | Summary | Change  | % Change | Absolute Change |
| Adult Criminal                        | 1,421   | <b></b> | -13.2%   | -217            |
| Child Dependency                      | 205     |         | +8.5%    | +16             |
| Child in Need of Services/Supervision | 24      | <b></b> | -17.2%   | -5              |
| Custody and Visitation                | 1,345   | •       | -26.8%   | -492            |
| Delinquency                           | 421     |         | +3.7%    | +15             |
| Juvenile Miscellaneous                | 22      | <b></b> | +4.8%    | +1              |
| New to Workload Study                 | 17      | <b></b> | +41.7%   | +5              |
| Other                                 | 927     | <b></b> | -56.3%   | -1,195          |
| Protective Orders                     | 396     | •       | -4.6%    | -19             |
| Support                               | 779     | <b></b> | -9.7%    | -84             |
| Traffic                               | 124     |         | +5.1%    | +6              |
| GRAND TOTAL                           | 5,681   | ▼       | -25.7%   | -1,969          |