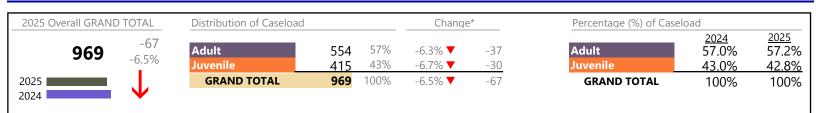

4/14/2025 10:38:44AM

Chesapeake District: 1 FIPS: 550

January 2025 thru March 2025 Dispositions (Compared to January 2024 thru March 2024)

Chesapeake

District: 1 FIPS: 550

Dispositions by Major Case Category\*\*

| Category                              | Summary | Change  | % Change | Absolute Change |
|---------------------------------------|---------|---------|----------|-----------------|
| Adult Criminal                        | 936     | ▼       | -15.9%   | -177            |
| Child Dependency                      | 31      | <b></b> | -32.6%   | -15             |
| Child in Need of Services/Supervision | 23      | ▼       | -42.5%   | -17             |
| Custody and Visitation                | 976     | •       | -15.4%   | -178            |
| Delinquency                           | 202     | •       | -0.5%    | -1              |
| Juvenile Miscellaneous                | 3       | <b></b> | +50.0%   | + 1             |
| New to Workload Study                 | 7       | <b></b> | +75.0%   | +3              |
| Other                                 | 557     | •       | -11.4%   | -72             |
| Protective Orders                     | 208     | <b></b> | -1.9%    | -4              |
| Support                               | 498     | •       | -5.9%    | -31             |
| Traffic                               | 38      |         | +35.7%   | +10             |
| GRAND TOTAL                           | 3,479   | ▼       | -12.1%   | -481            |
|                                       |         |         |          |                 |