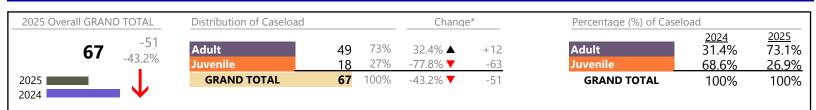

4/14/2025 10:38:44AM

```
Source: SCV-SQL-Information
```

Portsmouth

FIPS: 740

District: 3

January 2025 thru March 2025 Dispositions (Compared to January 2024 thru March 2024)

District: 3 FIPS: 740

Portsmouth

| New to Workload Study | 0     | ▼        | -100.0% | -5   |
|-----------------------|-------|----------|---------|------|
| Other                 | 298   | <b>A</b> | -6.3%   | -20  |
| Protective Orders     | 96    | •        | -27.3%  | -36  |
| Support               | 352   | •        | -11.1%  | -44  |
| Traffic               | 6     | •        | -62.5%  | -10  |
| GRAND TOTAL           | 2,139 | ▼        | -10.9%  | -261 |