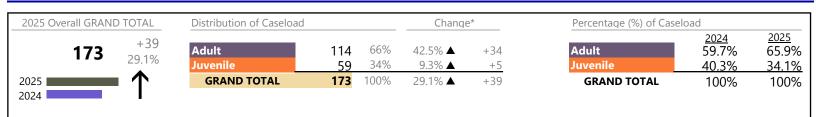

### **Dispositions by Major Case Category\*\***

| Category               | Summary | Change   | % Change | Absolute Change |
|------------------------|---------|----------|----------|-----------------|
| Adult Criminal         | 51      | ▼        | -1.9%    | -1              |
| Child Dependency       | 2       |          |          | 0               |
| Custody and Visitation | 81      | <b></b>  | +52.8%   | +28             |
| Delinquency            | 17      | <b></b>  | +54.5%   | +6              |
| Juvenile Miscellaneous | 1       | <b></b>  | -        | +1              |
| Other                  | 47      | <b>A</b> | -2.1%    | -1              |
| Protective Orders      | 10      | <b>A</b> | -37.5%   | -6              |
| Support                | 30      | •        | -9.1%    | -3              |
| Traffic                | 7       | •        | -22.2%   | -2              |
| GRAND TOTAL            | 246     | <b>A</b> | 9.8%     | +22             |
|                        |         |          |          |                 |