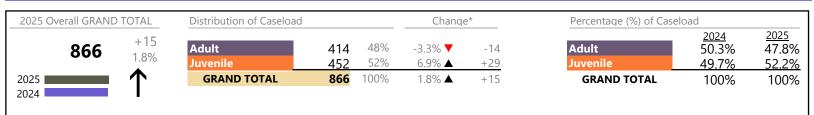

#### **Dispositions by Division & Code**

| Division | Case Type Description                    | Code         | Summary | Change            | % Change | Absolute Change |
|----------|------------------------------------------|--------------|---------|-------------------|----------|-----------------|
| Adult    | Show Cause                               | SC           | 331     |                   | -4.1%    | -14             |
| Auun     | Misdemeanor                              | CM           | 305     | <b></b>           | +2.0%    | +6              |
|          | Other                                    | ОТ           | 251     |                   | +15.7%   | +34             |
|          | Civil Support                            | VS           | 208     | •                 | -30.2%   | -90             |
|          | Capias                                   | CA           | 132     | <b></b>           | +13.8%   | +16             |
|          | Family Abuse - Protective Order          | FP           | 74      | <b></b>           | +2.8%    | +2              |
|          | Felony                                   | CF           | 63      | •                 | -16.0%   | -12             |
|          | Remand Support                           | RS           | 11      | •                 | -57.7%   | -15             |
|          | Motion - Protective Order                | MP           | 10      | <b>A</b>          | +25.0%   | +2              |
|          | Non-Family Abuse Protective Order        | AP           | 6       | ▼                 | -81.3%   | -26             |
|          | Violation of Protective Order            | PV           | 2       | <b></b>           | +100.0%  | +1              |
|          | Bond Forfeiture                          | BF           | 0       | ▼                 | -100.0%  | -1              |
|          | Restricted License for Non-Support       | SL           | 0       | •                 | -100.0%  | -2              |
|          | Total                                    |              | 1,393   | •                 | -6.6%    | -99             |
| Juvenile | Custody Visitation                       | CV           | 543     | •                 | -13.4%   | -84             |
| Javenne  | Misdemeanor                              | DM           | 53      | ▼                 | -13.1%   | -8              |
|          | Felony                                   | DF           | 34      | •                 | -15.0%   | -6              |
|          | Paternity                                | PT           | 20      | •                 | -28.6%   | -8              |
|          | Remand Custody                           | RC           | 14      | ▼                 | -57.6%   | -19             |
|          | Remand Visitation                        | RV           | 14      | •                 | -57.6%   | -19             |
|          | Status                                   | ST           | 13      |                   | -23.5%   | -4              |
|          | Foster Care Review                       | FC           | 8       |                   | +60.0%   | +3              |
|          | Permanency Planning                      | PH           | 7       | <b>A</b>          | +40.0%   | +2              |
|          | Initial Foster Care                      | IF           | 6       |                   | +200.0%  | +4              |
|          | Traffic                                  | Т            | 6       | •                 | -62.5%   | -10             |
|          | Abuse and Neglect                        | AN           | 5       | <b></b>           | +66.7%   | +2              |
|          | Child In Need of Services                | CS           | 5       |                   | -        | +5              |
|          | Emergency Custody Order                  | EC           | 4       | •                 | -20.0%   | -1              |
|          | Family Abuse - Protective Order          | FP           | 4       | $\Leftrightarrow$ |          | -               |
|          | Temporary Detention Order                | TD           | 3       |                   | +50.0%   | +1              |
|          | Non-Family Abuse Protective Order        | AP           | 2       | •                 | -87.5%   | -14             |
|          | Show Cause                               | SC           | 2       | $\Leftrightarrow$ |          | -               |
|          | Voluntary Continuing Services and Suppor | rt Agreen VA | 2       | <b></b>           | -        | +2              |
|          | Mental Commitment                        | MC           | 1       | •                 | -50.0%   | -1              |
|          | Civil Violation                          | CI           | 0       | •                 | -100.0%  | -5              |
|          | Terminate Parental Rights                | ТР           | 0       | <b>•</b>          | -100.0%  | -2              |
|          | Total                                    |              | 746     | •                 | -17.8%   | -162            |
|          | GRAND TOTAL                              |              | 2,139   | •                 | -10.9%   | -261            |

#### **Dispositions by Major Case Category\*\***

| Category                              | Summary | Change | % Change | Absolute Change |
|---------------------------------------|---------|--------|----------|-----------------|
| Adult Criminal                        | 689     | ▼      | -7.0%    | -52             |
| Child Dependency                      | 28      |        | +64.7%   | +11             |
| Child in Need of Services/Supervision | 5       |        | -        | +5              |
| Custody and Visitation                | 563     | •      | -14.0%   | -92             |
| Delinquency                           | 89      | ▼      | -13.6%   | -14             |
| Juvenile Miscellaneous                | 13      | •      | -23.5%   | -4              |
|                                       |         |        |          |                 |

| New to Workload Study | 0     | ▼        | -100.0% | -5   |
|-----------------------|-------|----------|---------|------|
| Other                 | 298   | <b>A</b> | -6.3%   | -20  |
| Protective Orders     | 96    | •        | -27.3%  | -36  |
| Support               | 352   | •        | -11.1%  | -44  |
| Traffic               | 6     | •        | -62.5%  | -10  |
| GRAND TOTAL           | 2,139 | ▼        | -10.9%  | -261 |