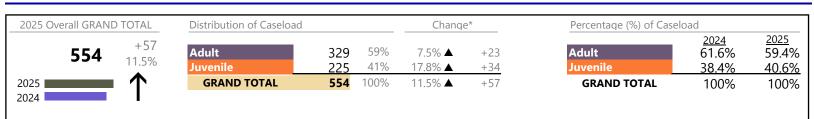

# **Southampton**

FIPS: 175

District: 5

\* Compared to same time period as previous year

\*\* Case Type Categories are defined in the 2017 Virginia Judicial Workload Assessment

The data reported reflect the case management system. The case types reported may not necessitate judicial involvement.

January 2025 thru March 2025 Dispositions (Compared to January 2024 thru March 2024)

#### **Dispositions by Division & Code**

| Division | Case Type Description                   | Code | Summary | Change            | % Change | Absolute Change |
|----------|-----------------------------------------|------|---------|-------------------|----------|-----------------|
| Adult    | Civil Support                           | VS   | 157     | ▼                 | -21.1%   | -42             |
| Auun     | Show Cause                              | SC   | 154     | <b></b>           | -1.9%    | -3              |
|          | Misdemeanor                             | CM   | 144     | •                 | -3.4%    | -5              |
|          | Other                                   | ОТ   | 143     |                   | +31.2%   | +34             |
|          | Capias                                  | CA   | 61      | <b></b>           | +19.6%   | +10             |
|          | Family Abuse - Protective Order         | FP   | 61      |                   | +1.7%    | +1              |
|          | Felony                                  | CF   | 35      | $\Leftrightarrow$ |          | -               |
|          | Remand Support                          | RS   | 32      |                   | +39.1%   | +9              |
|          | Motion - Protective Order               | MP   | 5       | •                 | -37.5%   | -3              |
|          | Non-Family Abuse Protective Order       | AP   | 2       |                   | -        | +2              |
|          | Restricted License for Non-Support      | SL   | 1       | $\leftrightarrow$ |          | -               |
|          | Total                                   |      | 795     | <b>A</b>          | 0.4%     | +3              |
| Juvenile | Custody Visitation                      | CV   | 353     | •                 | -2.2%    | -8              |
| Juvenne  | Misdemeanor                             | DM   | 64      | •                 | -19.0%   | -15             |
|          | Remand Custody                          | RC   | 44      |                   | +25.7%   | +9              |
|          | Remand Visitation                       | RV   | 44      |                   | +25.7%   | +9              |
|          | Felony                                  | DF   | 28      | •                 | -42.9%   | -21             |
|          | Status                                  | ST   | 20      |                   | +53.8%   | +7              |
|          | Permanency Planning                     | PH   | 12      |                   | +300.0%  | +9              |
|          | Traffic                                 | Т    | 12      |                   | +20.0%   | +2              |
|          | Temporary Detention Order               | TD   | 9       |                   | +50.0%   | +3              |
|          | Non-Family Abuse Protective Order       | AP   | 6       | ▼                 | -57.1%   | -8              |
|          | Emergency Custody Order                 | EC   | 4       | •                 | -60.0%   | -6              |
|          | Paternity                               | PT   | 4       |                   | -71.4%   | -10             |
|          | Foster Care Review                      | FC   | 3       | •                 | -40.0%   | -2              |
|          | Other                                   | ОТ   | 2       | •                 | -33.3%   | -1              |
|          | Voluntary Continuing Services and Suppo | -    | 2       |                   | -        | +2              |
|          | Capias                                  | CA   | 1       | •                 | -66.7%   | -2              |
|          | Initial Foster Care                     | IF   | 1       | •                 | -85.7%   | -6              |
| Sh       | Mental Commitment                       | MC   | 1       |                   | -        | +1              |
|          | Show Cause                              | SC   | 1       | •                 | -66.7%   | -2              |
|          | Abuse and Neglect                       | AN   | 0       | •                 | -100.0%  | -3              |
|          | Relief of Custody                       | CR   | 0       | <b>•</b>          | -100.0%  | -7              |
|          | Total                                   |      | 611     | •                 | -7.4%    | -49             |
|          | GRAND TOTAL                             |      | 1,406   | •                 | -3.2%    | -46             |

#### **Dispositions by Major Case Category\*\***

| Category                              | Summary | Change   | % Change | Absolute Change |
|---------------------------------------|---------|----------|----------|-----------------|
| Adult Criminal                        | 319     | <b></b>  | -4.8%    | -16             |
| Child Dependency                      | 18      | <b>A</b> | -28.0%   | -7              |
| Child in Need of Services/Supervision | 0       | ▼        | -100.0%  | -1              |
| Custody and Visitation                | 357     | •        | -4.8%    | -18             |
| Delinquency                           | 94      | •        | -29.3%   | -39             |
| Juvenile Miscellaneous                | 20      |          | +53.8%   | +7              |
| Other                                 | 279     | <b>A</b> | +26.2%   | +58             |
| Protective Orders                     | 74      |          | -9.8%    | -8              |
|                                       |         |          |          |                 |

4/14/2025 10:38:44AM

District: 5

| CPSS - JCMS CASELOAD STATISTICS OF THE JUVENILE & DOM<br>January 2025 thru March 2025 Dispositions (Compared to January |           | ISTRICT COURTS | District: 5     | Suffolk<br>FIPS: 800 |
|-------------------------------------------------------------------------------------------------------------------------|-----------|----------------|-----------------|----------------------|
| Support<br>Traffic                                                                                                      | 233<br>12 |                | -9.3%<br>+20.0% | -24<br>+2            |
| GRAND TOTAL                                                                                                             | 1,406     | •              | -3.2%           | -46                  |