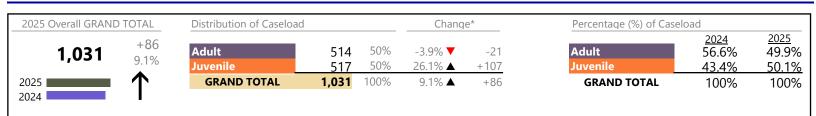

# **Virginia Beach**

District: 2 FIPS: 810

January 2025 thru March 2025 Dispositions (Compared to January 2024 thru March 2024)

Virginia Beach District: 2 FIPS: 810

| Dispositions by Major Case Category** |         |         |          |                 |
|---------------------------------------|---------|---------|----------|-----------------|
| Category                              | Summary | Change  | % Change | Absolute Change |
| Adult Criminal                        | 1,421   | <b></b> | -13.2%   | -217            |
| Child Dependency                      | 205     |         | +8.5%    | +16             |
| Child in Need of Services/Supervision | 24      | <b></b> | -17.2%   | -5              |
| Custody and Visitation                | 1,345   | •       | -26.8%   | -492            |
| Delinquency                           | 421     |         | +3.7%    | +15             |
| Juvenile Miscellaneous                | 22      | <b></b> | +4.8%    | +1              |
| New to Workload Study                 | 17      | <b></b> | +41.7%   | +5              |
| Other                                 | 927     | <b></b> | -56.3%   | -1,195          |
| Protective Orders                     | 396     | •       | -4.6%    | -19             |
| Support                               | 779     | <b></b> | -9.7%    | -84             |
| Traffic                               | 124     |         | +5.1%    | +6              |
| GRAND TOTAL                           | 5,681   | ▼       | -25.7%   | -1,969          |