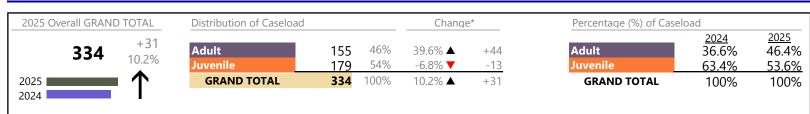

# Virginia

January 2025 thru March 2025 Dispositions (Compared to January 2024 thru March 2024)

|          |                                         |    | Summary | Change            | % Change | Absolute Change |
|----------|-----------------------------------------|----|---------|-------------------|----------|-----------------|
| Juvenile | Protective Order                        | PC | 5       |                   | +400.0%  | +4              |
| Juvenne  | Restoration of Parental Rights          | RR | 3       |                   | -        | +3              |
|          | Juvenile Support                        | JS | 1       | ▼                 | -80.0%   | -4              |
|          | Restricted Operators License            | RL | 1       | $\Leftrightarrow$ |          | -               |
|          | Qualified Residential Treatment         | QR | 0       | •                 | -100.0%  | -2              |
|          | Violation Family Abuse Protective Order | PS | 0       | ▼                 | -100.0%  | -2              |
|          | Violation of Protective Order           | PV | 0       | •                 | -100.0%  | -1              |
|          | Total                                   |    | 48,581  | •                 | -9.0%    | -4,794          |
|          | GRAND TOTAL                             |    | 105,873 | •                 | -3.8%    | -4,136          |

**Dispositions by Major Case Category\*\*** 

| Category                              | Summary | Change   | % Change | Absolute Change |
|---------------------------------------|---------|----------|----------|-----------------|
| Adult Criminal                        | 27,476  | <b></b>  | +0.5%    | +143            |
| Child Dependency                      | 4,501   | •        | -7.7%    | -376            |
| Child in Need of Services/Supervision | 924     | ▼        | -11.6%   | -121            |
| Custody and Visitation                | 27,365  | •        | -9.2%    | -2,780          |
| Delinquency                           | 8,057   | <b>A</b> | -0.5%    | -41             |
| Juvenile Miscellaneous                | 1,148   | ▼        | -19.2%   | -272            |
| New to Workload Study                 | 728     |          | +21.1%   | +127            |
| Other                                 | 12,212  | <b>A</b> | -11.3%   | -1,563          |
| Protective Orders                     | 5,557   | •        | -6.0%    | -353            |
| Support                               | 15,328  | ▼        | +8.0%    | +1,136          |
| Traffic                               | 2,577   | •        | -1.4%    | -36             |
| GRAND TOTAL                           | 105,873 | •        | -3.8%    | -4,136          |
|                                       |         |          |          |                 |