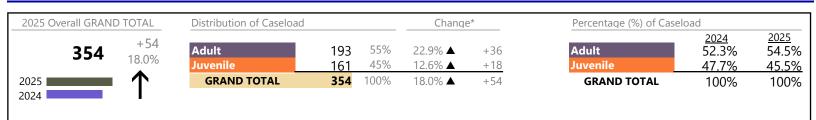

#### **Dispositions by Division & Code**

| Division | Case Type Description                       | Code      | C       | Change   | % Change | Absolute Change |
|----------|---------------------------------------------|-----------|---------|----------|----------|-----------------|
|          | _                                           |           | Summary | Change   | % Change | Absolute Change |
| Adult    | Misdemeanor                                 | CM        | 736     |          | +0.4%    | +3              |
|          | Other<br>Civil Constant                     | OT        | 650     | <u> </u> | +32.9%   | +161            |
|          | Civil Support                               | VS        | 456     |          | -3.2%    | -15             |
|          | Show Cause                                  | SC        | 391     | • •      | -0.8%    | -3              |
|          | Capias                                      | CA        | 230     | <b>A</b> | +10.0%   | +21             |
|          | Felony                                      | CF        | 171     | <b>_</b> | +9.6%    | +15             |
|          | Family Abuse - Protective Order             | FP        | 155     | •        | -1.3%    | -2              |
|          | Motion - Protective Order                   | MP        | 15      | <u> </u> | +15.4%   | +2              |
|          | Remand Support                              | RS        | 14      | •        | -12.5%   | -2              |
|          | Violation of Protective Order               | PV        | 7       | <b></b>  | +250.0%  | +5              |
|          | Non-Family Abuse Protective Order           | AP        | 5       | <b>•</b> | -64.3%   | -9              |
|          | Protective Order                            | PC        | 2       | <b>_</b> | -75.0%   | -6              |
|          | Violation Family Abuse Protective Order     | PS        | 0       | <b>•</b> | -100.0%  | -1              |
|          | Total                                       |           | 2,832   | <b>A</b> | 6.3%     | +169            |
| Juvenile | Custody Visitation                          | CV        | 986     | <b>•</b> | -3.0%    | -31             |
|          | Misdemeanor                                 | DM        | 116     | •        | -9.4%    | -12             |
|          | Abuse and Neglect                           | AN        | 95      |          | +46.2%   | +30             |
|          | Permanency Planning                         | PH        | 62      |          | +21.6%   | +11             |
|          | Felony                                      | DF        | 57      | •        | -42.4%   | -42             |
|          | Mental Commitment                           | MC        | 54      |          | +17.4%   | +8              |
|          | Foster Care Review                          | FC        | 46      | •        | -4.2%    | -2              |
|          | Status                                      | ST        | 43      |          | +43.3%   | +13             |
|          | Initial Foster Care                         | IF        | 41      |          | +127.8%  | +23             |
|          | Paternity                                   | PT        | 23      | •        | -42.5%   | -17             |
|          | Show Cause                                  | SC        | 22      | <b>A</b> | +15.8%   | +3              |
|          | Other                                       | ОТ        | 19      | •        | -26.9%   | -7              |
|          | Remand Custody                              | RC        | 17      | T        | -34.6%   | -9              |
|          | Remand Visitation                           | RV        | 17      | •        | -34.6%   | -9              |
|          | Traffic                                     | Т         | 16      | •        | -27.3%   | -6              |
|          | Motion - Protective Order                   | MP        | 12      | ▼        | -33.3%   | -6              |
|          | Non-Family Abuse Protective Order           | AP        | 12      | ▼        | -80.3%   | -49             |
|          | Child In Need of Services                   | CS        | 11      |          | +10.0%   | +1              |
|          | Temporary Detention Order                   | TD        | 9       | <b></b>  | +125.0%  | +5              |
|          | Emergency Custody Order                     | EC        | 8       | <b>•</b> | -38.5%   | -5              |
|          | Relief of Custody                           | CR        | 7       | •        | -12.5%   | -1              |
|          | Terminate Parental Rights                   | TP        | 6       | ▼        | -79.3%   | -23             |
|          | Special Immigrant Juvenile Status           | SI        | 3       |          | -        | +3              |
|          | Voluntary Continuing Services and Support A | Agreen VA | 3       | <b>A</b> | +50.0%   | +1              |
|          | Emancipation                                | EP        | 1       |          | _        | +1              |
|          | Family Abuse - Protective Order             | FP        | 1       | •        | -66.7%   | -2              |
|          | Truancy                                     | TR        | 0       | •        | -100.0%  | -1              |
|          | Total                                       |           | 1,687   | <b>V</b> | -6.8%    | -123            |
|          | GRAND TOTAL                                 |           | 4,519   | <b>_</b> | 1.0%     | +46             |

4/14/2025 10:38:44AM

District: 4 FIPS: 710

Norfolk

January 2025 thru March 2025 Dispositions (Compared to January 2024 thru March 2024)

Norfolk

| Dispositions by Major Case Category** |         |                   |          |                 |
|---------------------------------------|---------|-------------------|----------|-----------------|
| Category                              | Summary | Change            | % Change | Absolute Change |
| Adult Criminal                        | 1,353   | <b></b>           | +0.1%    | +2              |
| Child Dependency                      | 260     |                   | +17.6%   | +39             |
| Child in Need of Services/Supervision | 30      | $\leftrightarrow$ | +42.9%   | +9              |
| Custody and Visitation                | 1,009   | •                 | -4.5%    | -48             |
| Delinquency                           | 176     | •                 | -25.4%   | -60             |
| Juvenile Miscellaneous                | 44      | <b></b>           | +46.7%   | +14             |
| New to Workload Study                 | 3       | <b></b>           | -        | +3              |
| Other                                 | 788     |                   | +22.0%   | +142            |
| Protective Orders                     | 200     | •                 | -24.8%   | -66             |
| Support                               | 640     | <b></b>           | +2.7%    | +17             |
| Traffic                               | 16      | •                 | -27.3%   | -6              |
| GRAND TOTAL                           | 4,519   | <b></b>           | 1.0%     | +46             |