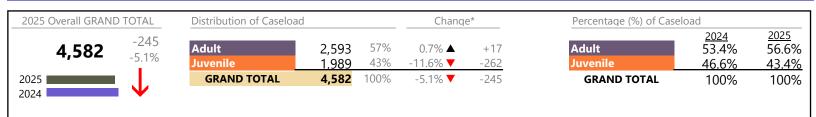

# Virginia

January 2025 thru March 2025 Dispositions (Compared to January 2024 thru March 2024)

|          |                                         |    | Summary | Change            | % Change | Absolute Change |
|----------|-----------------------------------------|----|---------|-------------------|----------|-----------------|
| Juvenile | Protective Order                        | PC | 5       |                   | +400.0%  | +4              |
| Juvenne  | Restoration of Parental Rights          | RR | 3       |                   | -        | +3              |
|          | Juvenile Support                        | JS | 1       | ▼                 | -80.0%   | -4              |
|          | Restricted Operators License            | RL | 1       | $\Leftrightarrow$ |          | -               |
|          | Qualified Residential Treatment         | QR | 0       | •                 | -100.0%  | -2              |
|          | Violation Family Abuse Protective Order | PS | 0       | ▼                 | -100.0%  | -2              |
|          | Violation of Protective Order           | PV | 0       | •                 | -100.0%  | -1              |
|          | Total                                   |    | 48,581  | •                 | -9.0%    | -4,794          |
|          | GRAND TOTAL                             |    | 105,873 | •                 | -3.8%    | -4,136          |

**Dispositions by Major Case Category\*\*** 

| Category                              | Summary | Change   | % Change | Absolute Change |
|---------------------------------------|---------|----------|----------|-----------------|
| Adult Criminal                        | 27,476  | <b></b>  | +0.5%    | +143            |
| Child Dependency                      | 4,501   | •        | -7.7%    | -376            |
| Child in Need of Services/Supervision | 924     | ▼        | -11.6%   | -121            |
| Custody and Visitation                | 27,365  | •        | -9.2%    | -2,780          |
| Delinquency                           | 8,057   | <b>A</b> | -0.5%    | -41             |
| Juvenile Miscellaneous                | 1,148   | ▼        | -19.2%   | -272            |
| New to Workload Study                 | 728     |          | +21.1%   | +127            |
| Other                                 | 12,212  | <b>A</b> | -11.3%   | -1,563          |
| Protective Orders                     | 5,557   | •        | -6.0%    | -353            |
| Support                               | 15,328  | ▼        | +8.0%    | +1,136          |
| Traffic                               | 2,577   | •        | -1.4%    | -36             |
| GRAND TOTAL                           | 105,873 | •        | -3.8%    | -4,136          |
|                                       |         |          |          |                 |