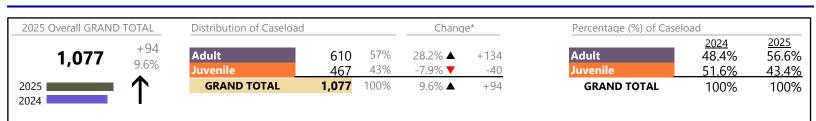

# **Virginia Beach**

District: 2 FIPS: 810

January 2025 thru March 2025 Dispositions (Compared to January 2024 thru March 2024)

Virginia Beach District: 2 FIPS: 810

| Dispositions by Major Case Category** |         |         |          |                 |
|---------------------------------------|---------|---------|----------|-----------------|
| Category                              | Summary | Change  | % Change | Absolute Change |
| Adult Criminal                        | 1,421   | <b></b> | -13.2%   | -217            |
| Child Dependency                      | 205     |         | +8.5%    | +16             |
| Child in Need of Services/Supervision | 24      | <b></b> | -17.2%   | -5              |
| Custody and Visitation                | 1,345   | •       | -26.8%   | -492            |
| Delinquency                           | 421     |         | +3.7%    | +15             |
| Juvenile Miscellaneous                | 22      | <b></b> | +4.8%    | +1              |
| New to Workload Study                 | 17      | <b></b> | +41.7%   | +5              |
| Other                                 | 927     | <b></b> | -56.3%   | -1,195          |
| Protective Orders                     | 396     | •       | -4.6%    | -19             |
| Support                               | 779     | <b></b> | -9.7%    | -84             |
| Traffic                               | 124     |         | +5.1%    | +6              |
| GRAND TOTAL                           | 5,681   | ▼       | -25.7%   | -1,969          |