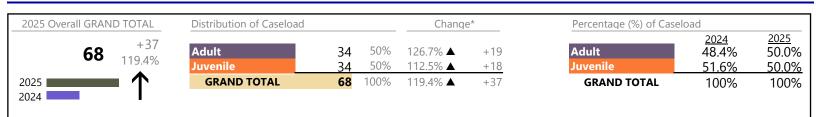

#### **Dispositions by Division & Code**

| Division     | Case Type Description                   | Code         | Summary | Change            | % Change | Absolute Change |
|--------------|-----------------------------------------|--------------|---------|-------------------|----------|-----------------|
| Adult        | Civil Support                           | VS           | 33      |                   | +106.3%  | +17             |
| Auun         | Show Cause                              | SC           | 23      | <b></b>           | +43.8%   | +7              |
|              | Other                                   | ОТ           | 20      | •                 | -44.4%   | -16             |
|              | Capias                                  | CA           | 19      | <b></b>           | +171.4%  | +12             |
|              | Misdemeanor                             | CM           | 15      | •                 | -58.3%   | -21             |
|              | Family Abuse - Protective Order         | FP           | 6       | <b>A</b>          | +100.0%  | +3              |
|              | Felony                                  | CF           | 5       | •                 | -16.7%   | -1              |
|              | Non-Family Abuse Protective Order       | AP           | 0       | •                 | -100.0%  | -1              |
|              | Remand Support                          | RS           | 0       | <b>•</b>          | -100.0%  | -1              |
|              | Total                                   |              | 121     | •                 | -0.8%    | -1              |
| Juvenile     | Custody Visitation                      | CV           | 43      | •                 | -28.3%   | -17             |
| Javenne      | Misdemeanor                             | DM           | 23      |                   | +91.7%   | +11             |
|              | Status                                  | ST           | 6       | <b>A</b>          | +500.0%  | +5              |
|              | Felony                                  | DF           | 5       | •                 | -44.4%   | -4              |
|              | Permanency Planning                     | PH           | 4       |                   | +100.0%  | +2              |
|              | Non-Family Abuse Protective Order       | AP           | 3       | $\leftrightarrow$ |          | -               |
|              | Temporary Detention Order               | TD           | 2       | <b>A</b>          | -        | +2              |
|              | Traffic                                 | Т            | 2       | <b>A</b>          | +100.0%  | +1              |
|              | Truancy                                 | TR           | 2       | •                 | -33.3%   | -1              |
|              | Voluntary Continuing Services and Suppo | rt Agreen VA | 2       | <b>A</b>          | -        | +2              |
|              | Child In Need of Services               | CS           | 1       | <b>A</b>          | -        | +1              |
|              | Civil Violation                         | CI           | 1       | <b>A</b>          | -        | +1              |
|              | Emergency Custody Order                 | EC           | 1       | <b>A</b>          | -        | +1              |
|              | Foster Care Review                      | FC           | 1       |                   | -83.3%   | -5              |
|              | Paternity                               | PT           | 1       | $\Leftrightarrow$ |          | -               |
|              | Show Cause                              | SC           | 1       | <b>A</b>          | -        | +1              |
|              | Abuse and Neglect                       | AN           | 0       | •                 | -100.0%  | -2              |
| Relie<br>Rem | Other                                   | ОТ           | 0       | •                 | -100.0%  | -1              |
|              | Relief of Custody                       | CR           | 0       | •                 | -100.0%  | -1              |
|              | Remand Custody                          | RC           | 0       |                   | -100.0%  | -3              |
|              | Remand Visitation                       | RV           | 0       |                   | -100.0%  | -3              |
|              | Total                                   |              | 98      | •                 | -9.3%    | -10             |
|              | GRAND TOTAL                             |              | 219     | •                 | -4.8%    | -11             |

#### **Dispositions by Major Case Category\*\***

| Category                              | Summary | Change            | % Change | Absolute Change |
|---------------------------------------|---------|-------------------|----------|-----------------|
| Adult Criminal                        | 46      | <b></b>           | -27.0%   | -17             |
| Child Dependency                      | 7       | <b></b>           | -36.4%   | -4              |
| Child in Need of Services/Supervision | 4       | <b></b>           | +33.3%   | +1              |
| Custody and Visitation                | 44      | •                 | -27.9%   | -17             |
| Delinquency                           | 28      | <b>A</b>          | +33.3%   | +7              |
| Juvenile Miscellaneous                | 6       | <b>A</b>          | +500.0%  | +5              |
| New to Workload Study                 | 1       | <b></b>           | -        | +1              |
| Other                                 | 23      | <b></b>           | -47.7%   | -21             |
| Protective Orders                     | 9       | $\leftrightarrow$ | +28.6%   | +2              |
| Support                               | 49      | <b></b>           | +172.2%  | +31             |
|                                       |         |                   |          |                 |

4/14/2025 10:38:44AM

FIPS: 620

District: 5

| CPSS - JCMS CASELOAD STATISTICS OF THE JUVENILE & DOM<br>January 2025 thru March 2025 Dispositions (Compared to January |     |   | ranklin City<br>ict: 5 FIPS: 620 |     |
|-------------------------------------------------------------------------------------------------------------------------|-----|---|----------------------------------|-----|
| Traffic                                                                                                                 | 2   | • | +100.0%                          | +1  |
| GRAND TOTAL                                                                                                             | 219 | • | -4.8%                            | -11 |