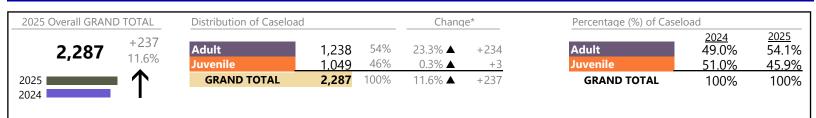

**Dispositions by Major Case Category\*\*** 

| Category                              | Summary | Change   | % Change | Absolute Change |
|---------------------------------------|---------|----------|----------|-----------------|
| Adult Criminal                        | 27,476  | <b></b>  | +0.5%    | +143            |
| Child Dependency                      | 4,501   | •        | -7.7%    | -376            |
| Child in Need of Services/Supervision | 924     | ▼        | -11.6%   | -121            |
| Custody and Visitation                | 27,365  | •        | -9.2%    | -2,780          |
| Delinquency                           | 8,057   | <b>A</b> | -0.5%    | -41             |
| Juvenile Miscellaneous                | 1,148   | ▼        | -19.2%   | -272            |
| New to Workload Study                 | 728     |          | +21.1%   | +127            |
| Other                                 | 12,212  | <b>A</b> | -11.3%   | -1,563          |
| Protective Orders                     | 5,557   | •        | -6.0%    | -353            |
| Support                               | 15,328  | ▼        | +8.0%    | +1,136          |
| Traffic                               | 2,577   | •        | -1.4%    | -36             |
| GRAND TOTAL                           | 105,873 | •        | -3.8%    | -4,136          |
|                                       |         |          |          |                 |