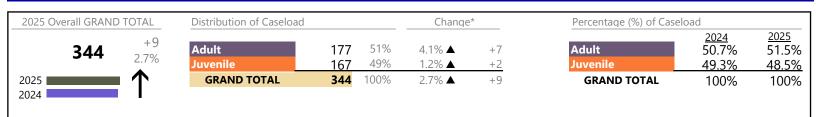

# **Virginia Beach**

District: 2 FIPS: 810

January 2025 thru March 2025 Dispositions (Compared to January 2024 thru March 2024)

Virginia Beach District: 2 FIPS: 810

| Dispositions by Major Case Category** |         |         |          |                 |
|---------------------------------------|---------|---------|----------|-----------------|
| Category                              | Summary | Change  | % Change | Absolute Change |
| Adult Criminal                        | 1,421   | <b></b> | -13.2%   | -217            |
| Child Dependency                      | 205     |         | +8.5%    | +16             |
| Child in Need of Services/Supervision | 24      | <b></b> | -17.2%   | -5              |
| Custody and Visitation                | 1,345   | •       | -26.8%   | -492            |
| Delinquency                           | 421     |         | +3.7%    | +15             |
| Juvenile Miscellaneous                | 22      | <b></b> | +4.8%    | +1              |
| New to Workload Study                 | 17      | <b></b> | +41.7%   | +5              |
| Other                                 | 927     | <b></b> | -56.3%   | -1,195          |
| Protective Orders                     | 396     | •       | -4.6%    | -19             |
| Support                               | 779     | <b></b> | -9.7%    | -84             |
| Traffic                               | 124     |         | +5.1%    | +6              |
| GRAND TOTAL                           | 5,681   | ▼       | -25.7%   | -1,969          |

\* Compared to same time period as previous year

\*\* Case Type Categories are defined in the 2017 Virginia Judicial Workload Assessment

The data reported reflect the case management system. The case types reported may not necessitate judicial involvement.