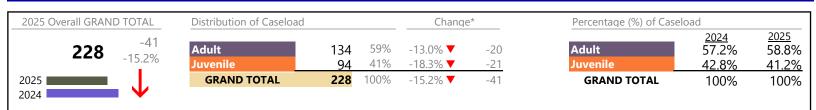

January 2025 thru March 2025 Dispositions (Compared to January 2024 thru March 2024)

#### **Dispositions by Division & Code**

| Division | Case Type Description                       | Code      | C       | Change   | % Change | Absolute Change |
|----------|---------------------------------------------|-----------|---------|----------|----------|-----------------|
|          | _                                           |           | Summary | Change   | % Change | Absolute Change |
| Adult    | Misdemeanor                                 | CM        | 736     |          | +0.4%    | +3              |
|          | Other<br>Civil Constant                     | OT        | 650     | <u> </u> | +32.9%   | +161            |
|          | Civil Support                               | VS        | 456     |          | -3.2%    | -15             |
|          | Show Cause                                  | SC        | 391     | • •      | -0.8%    | -3              |
|          | Capias                                      | CA        | 230     | <b>A</b> | +10.0%   | +21             |
|          | Felony                                      | CF        | 171     | <b>_</b> | +9.6%    | +15             |
|          | Family Abuse - Protective Order             | FP        | 155     | •        | -1.3%    | -2              |
|          | Motion - Protective Order                   | MP        | 15      | <u> </u> | +15.4%   | +2              |
|          | Remand Support                              | RS        | 14      | •        | -12.5%   | -2              |
|          | Violation of Protective Order               | PV        | 7       | <b></b>  | +250.0%  | +5              |
|          | Non-Family Abuse Protective Order           | AP        | 5       | <b>•</b> | -64.3%   | -9              |
|          | Protective Order                            | PC        | 2       | <b>_</b> | -75.0%   | -6              |
|          | Violation Family Abuse Protective Order     | PS        | 0       | <b>•</b> | -100.0%  | -1              |
|          | Total                                       |           | 2,832   | <b>A</b> | 6.3%     | +169            |
| Juvenile | Custody Visitation                          | CV        | 986     | <b>•</b> | -3.0%    | -31             |
|          | Misdemeanor                                 | DM        | 116     | •        | -9.4%    | -12             |
|          | Abuse and Neglect                           | AN        | 95      |          | +46.2%   | +30             |
|          | Permanency Planning                         | PH        | 62      |          | +21.6%   | +11             |
|          | Felony                                      | DF        | 57      | •        | -42.4%   | -42             |
|          | Mental Commitment                           | MC        | 54      |          | +17.4%   | +8              |
|          | Foster Care Review                          | FC        | 46      | •        | -4.2%    | -2              |
|          | Status                                      | ST        | 43      |          | +43.3%   | +13             |
|          | Initial Foster Care                         | IF        | 41      |          | +127.8%  | +23             |
|          | Paternity                                   | PT        | 23      | •        | -42.5%   | -17             |
|          | Show Cause                                  | SC        | 22      | <b>A</b> | +15.8%   | +3              |
|          | Other                                       | ОТ        | 19      | •        | -26.9%   | -7              |
|          | Remand Custody                              | RC        | 17      | T        | -34.6%   | -9              |
|          | Remand Visitation                           | RV        | 17      | •        | -34.6%   | -9              |
|          | Traffic                                     | Т         | 16      | •        | -27.3%   | -6              |
|          | Motion - Protective Order                   | MP        | 12      | ▼        | -33.3%   | -6              |
|          | Non-Family Abuse Protective Order           | AP        | 12      | ▼        | -80.3%   | -49             |
|          | Child In Need of Services                   | CS        | 11      |          | +10.0%   | +1              |
|          | Temporary Detention Order                   | TD        | 9       | <b></b>  | +125.0%  | +5              |
|          | Emergency Custody Order                     | EC        | 8       | <b>•</b> | -38.5%   | -5              |
|          | Relief of Custody                           | CR        | 7       | •        | -12.5%   | -1              |
|          | Terminate Parental Rights                   | TP        | 6       | ▼        | -79.3%   | -23             |
|          | Special Immigrant Juvenile Status           | SI        | 3       |          | -        | +3              |
|          | Voluntary Continuing Services and Support A | Agreen VA | 3       | <b>A</b> | +50.0%   | +1              |
|          | Emancipation                                | EP        | 1       |          | _        | +1              |
|          | Family Abuse - Protective Order             | FP        | 1       | •        | -66.7%   | -2              |
|          | Truancy                                     | TR        | 0       | •        | -100.0%  | -1              |
|          | Total                                       |           | 1,687   | <b>V</b> | -6.8%    | -123            |
|          | GRAND TOTAL                                 |           | 4,519   | <b>_</b> | 1.0%     | +46             |

\* Compared to same time period as previous year

\*\* Case Type Categories are defined in the 2017 Virginia Judicial Workload Assessment

The data reported reflect the case management system. The case types reported may not necessitate judicial involvement.