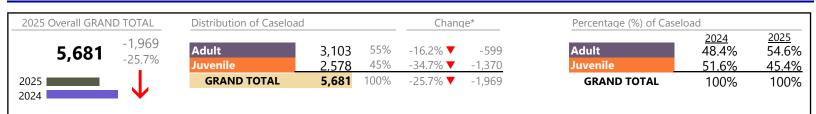

# **Virginia Beach**

District: 2 FIPS: 810

January 2025 thru March 2025 Dispositions (Compared to January 2024 thru March 2024)

Virginia Beach District: 2 FIPS: 810

| Dispositions by Major Case Category** |         |         |          |                 |
|---------------------------------------|---------|---------|----------|-----------------|
| Category                              | Summary | Change  | % Change | Absolute Change |
| Adult Criminal                        | 1,421   | <b></b> | -13.2%   | -217            |
| Child Dependency                      | 205     |         | +8.5%    | +16             |
| Child in Need of Services/Supervision | 24      | <b></b> | -17.2%   | -5              |
| Custody and Visitation                | 1,345   | •       | -26.8%   | -492            |
| Delinquency                           | 421     |         | +3.7%    | +15             |
| Juvenile Miscellaneous                | 22      | <b></b> | +4.8%    | +1              |
| New to Workload Study                 | 17      | <b></b> | +41.7%   | +5              |
| Other                                 | 927     | <b></b> | -56.3%   | -1,195          |
| Protective Orders                     | 396     | •       | -4.6%    | -19             |
| Support                               | 779     | <b></b> | -9.7%    | -84             |
| Traffic                               | 124     |         | +5.1%    | +6              |
| GRAND TOTAL                           | 5,681   | ▼       | -25.7%   | -1,969          |

#### **Dispositions by Division & Code**

| Division | Case Type Description                      | Code | Summary | Change            | % Change | Absolute Change |
|----------|--------------------------------------------|------|---------|-------------------|----------|-----------------|
| Adult    | Show Cause                                 | SC   | 667     |                   | +3.9%    | +25             |
| Auun     | Misdemeanor                                | CM   | 587     | •                 | -29.3%   | -243            |
|          | Civil Support                              | VS   | 576     | •                 | -16.3%   | -112            |
|          | Other                                      | ОТ   | 516     |                   | +5.1%    | +25             |
|          | Capias                                     | CA   | 233     | <b></b>           | +24.6%   | +46             |
|          | Family Abuse - Protective Order            | FP   | 227     | $\Leftrightarrow$ |          |                 |
|          | Felony                                     | CF   | 119     | ▼                 | -15.6%   | -22             |
|          | Remand Support                             | RS   | 107     | •                 | -74.8%   | -318            |
|          | Motion - Protective Order                  | MP   | 28      | •                 | -28.2%   | -11             |
|          | Non-Family Abuse Protective Order          | AP   | 25      | <b></b>           | +38.9%   | + 7             |
|          | Violation of Protective Order              | PV   | 13      |                   | +30.0%   | +3              |
|          | Restricted License for Non-Support         | SL   | 3       |                   | -        | +3              |
|          | Bond Forfeiture                            | BF   | 1       | ▼                 | -66.7%   | -2              |
|          | Violation Family Abuse Protective Order    | PS   | 1       | <b></b>           | -        | +1              |
|          | Mental Commitment                          | MC   | 0       | •                 | -100.0%  | -1              |
|          | Total                                      |      | 3,103   | ▼                 | -16.2%   | -599            |
|          | Custody Visitation                         | CV   | 1,320   | •                 | -26.4%   | -473            |
| uvenile  | Misdemeanor                                | DM   | 258     | •                 | -8.8%    | -25             |
|          | Remand Visitation                          | RV   | 148     | •                 | -75.0%   | -444            |
|          | Remand Custody                             | RC   | 145     | <b>•</b>          | -76.1%   | -461            |
|          | Felony                                     | DF   | 140     | <b>Å</b>          | +34.6%   | +36             |
|          | Traffic                                    | T    | 124     |                   | +5.1%    | +6              |
|          | Motion - Protective Order                  | MP   | 82      | -                 | -14.6%   | -14             |
|          | Abuse and Neglect                          | AN   | 79      |                   | +12.9%   | +9              |
|          | Permanency Planning                        | PH   | 40      | -                 | -14.9%   | -7              |
|          | Foster Care Review                         | FC   | 37      | •                 | +2.8%    | +1              |
|          | Non-Family Abuse Protective Order          | AP   | 33      | $\Leftrightarrow$ | 12.070   |                 |
|          | Initial Foster Care                        | IF   | 27      |                   | +58.8%   | +10             |
|          | Paternity                                  | PT   | 25      |                   | -43.2%   | -19             |
|          | Show Cause                                 | SC   | 25      | <b>_</b>          | -43.2%   | - 12            |
|          | Status                                     | ST   | 20      |                   | -3.070   | -               |
|          | Terminate Parental Rights                  | TP   |         | <b>T</b>          | -6.3%    | -1              |
|          | Child In Need of Services                  | CS   | 15      |                   | +100.0%  |                 |
|          |                                            | SI   | 10      |                   | +400.0%  | 2 +<br>3 +      |
|          | Special Immigrant Juvenile Status<br>Other | OT   | 10      |                   |          |                 |
|          |                                            |      | 8       |                   | +33.3%   | +2              |
|          | Civil Violation                            | CI   | 7       |                   | -30.0%   | -3<br>-(        |
|          | Truancy                                    | TR   | 7       | •                 | -46.2%   |                 |
|          | Voluntary Continuing Services and Support  | •    | 7       | <b>A</b>          | +600.0%  | +6              |
|          | Capias                                     | CA   | 5       | ▲                 | +25.0%   | +1              |
|          | Emancipation                               | EP   | 2       |                   | +100.0%  | +1              |
|          | Mental Commitment                          | MC   | 2       | <b></b>           | -        | +2              |
|          | Family Abuse - Protective Order            | FP   | 1       | •                 | -50.0%   | -1              |
|          | Temporary Detention Order                  | TD   | 1       | $\Leftrightarrow$ | 100.000  |                 |
|          | Entrustment                                | ET   | 0       |                   | -100.0%  | -1              |
|          | Relief of Custody                          | CR   | 0       | <b>_</b>          | -100.0%  | -1              |
|          | Total                                      |      | 2,578   | •                 | -34.7%   | -1,370          |
|          | GRAND TOTAL                                |      | 5,681   | ▼                 | -25.7%   | -1,969          |