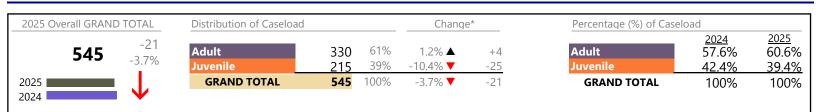

4/14/2025 10:38:44AM

Chesapeake District: 1 FIPS: 550

January 2025 thru March 2025 Dispositions (Compared to January 2024 thru March 2024)

Chesapeake

District: 1 FIPS: 550

Dispositions by Major Case Category\*\*

| Category                              | Summary | Change  | % Change | Absolute Change |
|---------------------------------------|---------|---------|----------|-----------------|
| Adult Criminal                        | 936     | ▼       | -15.9%   | -177            |
| Child Dependency                      | 31      | <b></b> | -32.6%   | -15             |
| Child in Need of Services/Supervision | 23      | ▼       | -42.5%   | -17             |
| Custody and Visitation                | 976     | •       | -15.4%   | -178            |
| Delinquency                           | 202     | •       | -0.5%    | -1              |
| Juvenile Miscellaneous                | 3       | <b></b> | +50.0%   | + 1             |
| New to Workload Study                 | 7       | <b></b> | +75.0%   | +3              |
| Other                                 | 557     | •       | -11.4%   | -72             |
| Protective Orders                     | 208     | <b></b> | -1.9%    | -4              |
| Support                               | 498     | •       | -5.9%    | -31             |
| Traffic                               | 38      |         | +35.7%   | +10             |
| GRAND TOTAL                           | 3,479   | ▼       | -12.1%   | -481            |
|                                       |         |         |          |                 |