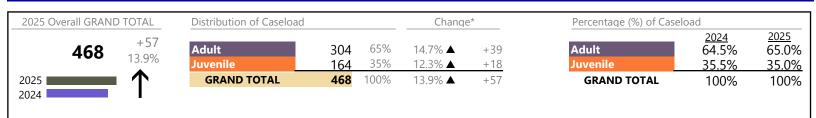

4/14/2025 10:38:44AM

District: 4 FIPS: 710

Norfolk

January 2025 thru March 2025 Dispositions (Compared to January 2024 thru March 2024)

Norfolk

| Dispositions by Major Case Category** |         |                   |          |                 |
|---------------------------------------|---------|-------------------|----------|-----------------|
| Category                              | Summary | Change            | % Change | Absolute Change |
| Adult Criminal                        | 1,353   | <b></b>           | +0.1%    | +2              |
| Child Dependency                      | 260     |                   | +17.6%   | +39             |
| Child in Need of Services/Supervision | 30      | $\leftrightarrow$ | +42.9%   | +9              |
| Custody and Visitation                | 1,009   | •                 | -4.5%    | -48             |
| Delinquency                           | 176     | •                 | -25.4%   | -60             |
| Juvenile Miscellaneous                | 44      | <b></b>           | +46.7%   | +14             |
| New to Workload Study                 | 3       | <b></b>           | -        | +3              |
| Other                                 | 788     |                   | +22.0%   | +142            |
| Protective Orders                     | 200     | •                 | -24.8%   | -66             |
| Support                               | 640     | <b></b>           | +2.7%    | +17             |
| Traffic                               | 16      | •                 | -27.3%   | -6              |
| GRAND TOTAL                           | 4,519   | <b></b>           | 1.0%     | +46             |

\* Compared to same time period as previous year

\*\* Case Type Categories are defined in the 2017 Virginia Judicial Workload Assessment

The data reported reflect the case management system. The case types reported may not necessitate judicial involvement.