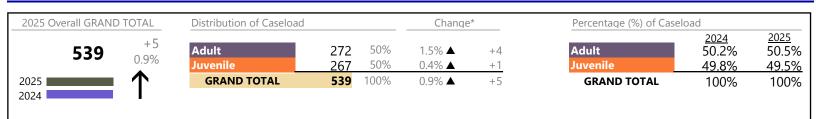

### **Dispositions by Major Case Category\*\***

| Category                              | Summary | Change   | % Change | Absolute Change |
|---------------------------------------|---------|----------|----------|-----------------|
| Adult Criminal                        | 133     |          | +5.6%    | +7              |
| Child Dependency                      | 8       | <b>A</b> | -27.3%   | -3              |
| Child in Need of Services/Supervision | 5       | <b>A</b> | +66.7%   | +2              |
| Custody and Visitation                | 142     | <b></b>  | +5.2%    | +7              |
| Delinquency                           | 39      |          | +225.0%  | +27             |
| Juvenile Miscellaneous                | 4       |          | +300.0%  | +3              |

January 2025 thru March 2025 Dispositions (Compared to January 2024 thru March 2024)

Isle of Wight
District: 5 FIPS: 093

| Other             | 59  | <b></b>  | +40.5% | +17 |
|-------------------|-----|----------|--------|-----|
| Protective Orders | 35  |          |        | 0   |
| Support           | 66  | <b></b>  | +1.5%  | +1  |
| Traffic           | 18  |          | +38.5% | +5  |
| GRAND TOTAL       | 509 | <b>A</b> | 14.9%  | +66 |