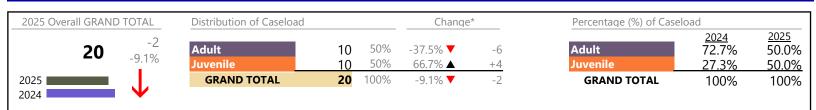

#### **Dispositions by Division & Code**

| Division | Case Type Description             | Code | Summary | Change            | % Change | Absolute Change |
|----------|-----------------------------------|------|---------|-------------------|----------|-----------------|
| Adult    | Misdemeanor                       | CM   | 30      |                   | +7.1%    | +2              |
| Auun     | Civil Support                     | VS   | 26      | <b>A</b>          | +23.8%   | +5              |
|          | Other                             | ОТ   | 23      | •                 | -4.2%    | -1              |
|          | Show Cause                        | SC   | 19      | ▼                 | -20.8%   | -5              |
|          | Family Abuse - Protective Order   | FP   | 5       | •                 | -58.3%   | -7              |
|          | Felony                            | CF   | 4       |                   | +100.0%  | +2              |
|          | Remand Support                    | RS   | 4       | ▼                 | -20.0%   | -1              |
|          | Capias                            | CA   | 2       | •                 | -75.0%   | -6              |
|          | Motion - Protective Order         | MP   | 1       | $\Leftrightarrow$ |          | -               |
|          | Non-Family Abuse Protective Order | AP   | 1       | ▼                 | -50.0%   | -1              |
|          | Violation of Protective Order     | PV   | 0       | <b>•</b>          | -100.0%  | -2              |
|          | Total                             |      | 115     | •                 | -10.9%   | -14             |
| Juvenile | Custody Visitation                | CV   | 78      | <b>A</b>          | +50.0%   | +26             |
| Javenne  | Misdemeanor                       | DM   | 11      | <b>A</b>          | +22.2%   | +2              |
|          | Remand Custody                    | RC   | 7       | $\Leftrightarrow$ |          | -               |
|          | Remand Visitation                 | RV   | 7       | $\Leftrightarrow$ |          | -               |
|          | Traffic                           | Т    | 7       | ▼                 | -22.2%   | -2              |
|          | Felony                            | DF   | 5       |                   | +150.0%  | +3              |
|          | Emergency Custody Order           | EC   | 3       |                   | +200.0%  | +2              |
|          | Paternity                         | PT   | 3       | <b>A</b>          | +200.0%  | +2              |
|          | Temporary Detention Order         | TD   | 3       | $\Leftrightarrow$ |          | -               |
|          | Motion - Protective Order         | MP   | 2       | <b></b>           | -        | +2              |
|          | Foster Care Review                | FC   | 1       | <b></b>           | -        | +1              |
|          | Non-Family Abuse Protective Order | AP   | 1       | $\Leftrightarrow$ |          | -               |
|          | Permanency Planning               | PH   | 1       | $\Leftrightarrow$ |          | -               |
|          | Show Cause                        | SC   | 1       |                   | -        | +1              |
|          | Status                            | ST   | 1       | <b></b>           | -        | +1              |
|          | Abuse and Neglect                 | AN   | 0       | •                 | -100.0%  | -1              |
|          | Other                             | ОТ   | 0       | •                 | -100.0%  | -1              |
|          | Total                             |      | 131     | <b></b>           | 37.9%    | +36             |
|          | GRAND TOTAL                       |      | 246     |                   | 9.8%     | +22             |

### **Dispositions by Major Case Category\*\***

| Category               | Summary | Change   | % Change | Absolute Change |
|------------------------|---------|----------|----------|-----------------|
| Adult Criminal         | 51      | ▼        | -1.9%    | -1              |
| Child Dependency       | 2       |          |          | 0               |
| Custody and Visitation | 81      | <b></b>  | +52.8%   | +28             |
| Delinquency            | 17      | <b></b>  | +54.5%   | +6              |
| Juvenile Miscellaneous | 1       | <b></b>  | -        | +1              |
| Other                  | 47      | <b>A</b> | -2.1%    | -1              |
| Protective Orders      | 10      | <b>A</b> | -37.5%   | -6              |
| Support                | 30      | •        | -9.1%    | -3              |
| Traffic                | 7       | •        | -22.2%   | -2              |
| GRAND TOTAL            | 246     | <b>A</b> | 9.8%     | +22             |
|                        |         |          |          |                 |