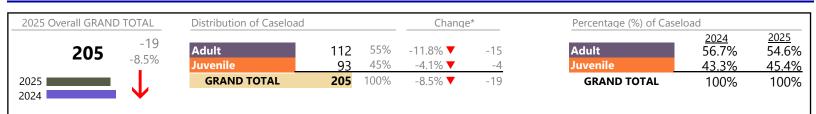

4/14/2025 10:38:44AM

```
Source: SCV-SQL-Information
```

Portsmouth

FIPS: 740

District: 3

January 2025 thru March 2025 Dispositions (Compared to January 2024 thru March 2024)

District: 3 FIPS: 740

Portsmouth

| New to Workload Study | 0     | ▼        | -100.0% | -5   |
|-----------------------|-------|----------|---------|------|
| Other                 | 298   | <b>A</b> | -6.3%   | -20  |
| Protective Orders     | 96    | •        | -27.3%  | -36  |
| Support               | 352   | •        | -11.1%  | -44  |
| Traffic               | 6     | •        | -62.5%  | -10  |
| GRAND TOTAL           | 2,139 | ▼        | -10.9%  | -261 |