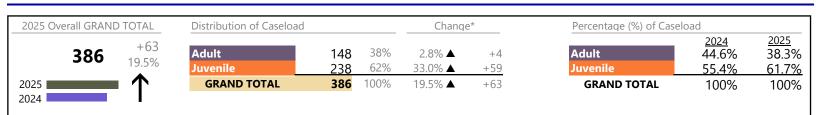

#### **Dispositions by Division & Code**

| Division | Case Type Description                   | Code | Summary | Change            | % Change | Absolute Change |
|----------|-----------------------------------------|------|---------|-------------------|----------|-----------------|
| Adult    | Civil Support                           | VS   | 157     | ▼                 | -21.1%   | -42             |
| Auun     | Show Cause                              | SC   | 154     | <b></b>           | -1.9%    | -3              |
|          | Misdemeanor                             | CM   | 144     | •                 | -3.4%    | -5              |
|          | Other                                   | ОТ   | 143     |                   | +31.2%   | +34             |
|          | Capias                                  | CA   | 61      | <b></b>           | +19.6%   | +10             |
|          | Family Abuse - Protective Order         | FP   | 61      |                   | +1.7%    | +1              |
|          | Felony                                  | CF   | 35      | $\Leftrightarrow$ |          | -               |
|          | Remand Support                          | RS   | 32      |                   | +39.1%   | +9              |
|          | Motion - Protective Order               | MP   | 5       | •                 | -37.5%   | -3              |
|          | Non-Family Abuse Protective Order       | AP   | 2       |                   | -        | +2              |
|          | Restricted License for Non-Support      | SL   | 1       | $\leftrightarrow$ |          | -               |
|          | Total                                   |      | 795     | <b>A</b>          | 0.4%     | +3              |
| Juvenile | Custody Visitation                      | CV   | 353     | •                 | -2.2%    | -8              |
| Juvenne  | Misdemeanor                             | DM   | 64      | •                 | -19.0%   | -15             |
|          | Remand Custody                          | RC   | 44      |                   | +25.7%   | +9              |
|          | Remand Visitation                       | RV   | 44      |                   | +25.7%   | +9              |
|          | Felony                                  | DF   | 28      | •                 | -42.9%   | -21             |
|          | Status                                  | ST   | 20      |                   | +53.8%   | +7              |
|          | Permanency Planning                     | PH   | 12      |                   | +300.0%  | +9              |
|          | Traffic                                 | Т    | 12      |                   | +20.0%   | +2              |
|          | Temporary Detention Order               | TD   | 9       |                   | +50.0%   | +3              |
|          | Non-Family Abuse Protective Order       | AP   | 6       | ▼                 | -57.1%   | -8              |
|          | Emergency Custody Order                 | EC   | 4       | •                 | -60.0%   | -6              |
|          | Paternity                               | PT   | 4       |                   | -71.4%   | -10             |
|          | Foster Care Review                      | FC   | 3       | •                 | -40.0%   | -2              |
|          | Other                                   | ОТ   | 2       | •                 | -33.3%   | -1              |
|          | Voluntary Continuing Services and Suppo | -    | 2       |                   | -        | +2              |
|          | Capias                                  | CA   | 1       | •                 | -66.7%   | -2              |
|          | Initial Foster Care                     | IF   | 1       | •                 | -85.7%   | -6              |
| Sh       | Mental Commitment                       | MC   | 1       |                   | -        | +1              |
|          | Show Cause                              | SC   | 1       | •                 | -66.7%   | -2              |
|          | Abuse and Neglect                       | AN   | 0       | •                 | -100.0%  | -3              |
|          | Relief of Custody                       | CR   | 0       | <b>•</b>          | -100.0%  | -7              |
|          | Total                                   |      | 611     | •                 | -7.4%    | -49             |
|          | GRAND TOTAL                             |      | 1,406   | •                 | -3.2%    | -46             |