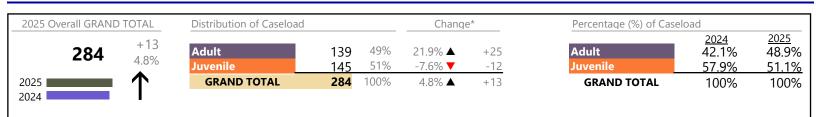

### **Dispositions by Major Case Category\*\***

| Category                              | Summary | Change   | % Change | Absolute Change |
|---------------------------------------|---------|----------|----------|-----------------|
| Adult Criminal                        | 133     |          | +5.6%    | +7              |
| Child Dependency                      | 8       | <b>A</b> | -27.3%   | -3              |
| Child in Need of Services/Supervision | 5       | <b>A</b> | +66.7%   | +2              |
| Custody and Visitation                | 142     | <b></b>  | +5.2%    | +7              |
| Delinquency                           | 39      |          | +225.0%  | +27             |
| Juvenile Miscellaneous                | 4       |          | +300.0%  | +3              |

\* Compared to same time period as previous year

\*\* Case Type Categories are defined in the 2017 Virginia Judicial Workload Assessment

The data reported reflect the case management system. The case types reported may not necessitate judicial involvement.

January 2025 thru March 2025 Dispositions (Compared to January 2024 thru March 2024)

Isle of Wight
District: 5 FIPS: 093

| Other             | 59  | <b></b>  | +40.5% | +17 |
|-------------------|-----|----------|--------|-----|
| Protective Orders | 35  |          |        | 0   |
| Support           | 66  | <b></b>  | +1.5%  | +1  |
| Traffic           | 18  |          | +38.5% | +5  |
| GRAND TOTAL       | 509 | <b>A</b> | 14.9%  | +66 |