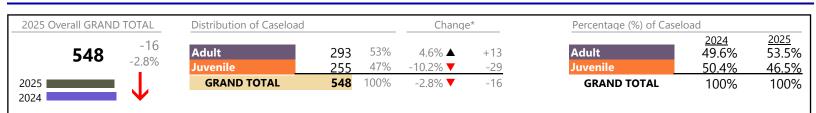

#### **Dispositions by Division & Code**

| Division | Case Type Description                    | Code         | Summary | Change            | % Change | Absolute Change |
|----------|------------------------------------------|--------------|---------|-------------------|----------|-----------------|
| Adult    | Show Cause                               | SC           | 331     |                   | -4.1%    | -14             |
| Auun     | Misdemeanor                              | CM           | 305     | <b></b>           | +2.0%    | +6              |
|          | Other                                    | ОТ           | 251     |                   | +15.7%   | +34             |
|          | Civil Support                            | VS           | 208     | •                 | -30.2%   | -90             |
|          | Capias                                   | CA           | 132     | <b></b>           | +13.8%   | +16             |
|          | Family Abuse - Protective Order          | FP           | 74      | <b></b>           | +2.8%    | +2              |
|          | Felony                                   | CF           | 63      | •                 | -16.0%   | -12             |
|          | Remand Support                           | RS           | 11      | •                 | -57.7%   | -15             |
|          | Motion - Protective Order                | MP           | 10      | <b>A</b>          | +25.0%   | +2              |
|          | Non-Family Abuse Protective Order        | AP           | 6       | ▼                 | -81.3%   | -26             |
|          | Violation of Protective Order            | PV           | 2       | <b></b>           | +100.0%  | +1              |
|          | Bond Forfeiture                          | BF           | 0       | ▼                 | -100.0%  | -1              |
|          | Restricted License for Non-Support       | SL           | 0       | •                 | -100.0%  | -2              |
|          | Total                                    |              | 1,393   | •                 | -6.6%    | -99             |
| Juvenile | Custody Visitation                       | CV           | 543     | •                 | -13.4%   | -84             |
| Javenne  | Misdemeanor                              | DM           | 53      | ▼                 | -13.1%   | -8              |
|          | Felony                                   | DF           | 34      | •                 | -15.0%   | -6              |
|          | Paternity                                | PT           | 20      | •                 | -28.6%   | -8              |
|          | Remand Custody                           | RC           | 14      | ▼                 | -57.6%   | -19             |
|          | Remand Visitation                        | RV           | 14      | •                 | -57.6%   | -19             |
|          | Status                                   | ST           | 13      |                   | -23.5%   | -4              |
|          | Foster Care Review                       | FC           | 8       |                   | +60.0%   | +3              |
|          | Permanency Planning                      | PH           | 7       | <b>A</b>          | +40.0%   | +2              |
|          | Initial Foster Care                      | IF           | 6       |                   | +200.0%  | +4              |
|          | Traffic                                  | Т            | 6       | •                 | -62.5%   | -10             |
|          | Abuse and Neglect                        | AN           | 5       | <b></b>           | +66.7%   | +2              |
|          | Child In Need of Services                | CS           | 5       |                   | -        | +5              |
|          | Emergency Custody Order                  | EC           | 4       | •                 | -20.0%   | -1              |
|          | Family Abuse - Protective Order          | FP           | 4       | $\Leftrightarrow$ |          | -               |
|          | Temporary Detention Order                | TD           | 3       |                   | +50.0%   | +1              |
|          | Non-Family Abuse Protective Order        | AP           | 2       | •                 | -87.5%   | -14             |
|          | Show Cause                               | SC           | 2       | $\Leftrightarrow$ |          | -               |
|          | Voluntary Continuing Services and Suppor | rt Agreen VA | 2       | <b></b>           | -        | +2              |
|          | Mental Commitment                        | MC           | 1       | •                 | -50.0%   | -1              |
|          | Civil Violation                          | CI           | 0       | •                 | -100.0%  | -5              |
|          | Terminate Parental Rights                | ТР           | 0       | <b>•</b>          | -100.0%  | -2              |
|          | Total                                    |              | 746     | •                 | -17.8%   | -162            |
|          | GRAND TOTAL                              |              | 2,139   | •                 | -10.9%   | -261            |