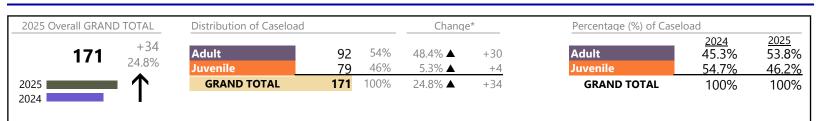

4/14/2025 10:38:44AM

FIPS: 620

District: 5

| CPSS - JCMS CASELOAD STATISTICS OF THE JUVENILE & DOM<br>January 2025 thru March 2025 Dispositions (Compared to January |     |   | ranklin City<br>ict: 5 FIPS: 620 |     |
|-------------------------------------------------------------------------------------------------------------------------|-----|---|----------------------------------|-----|
| Traffic                                                                                                                 | 2   | • | +100.0%                          | +1  |
| GRAND TOTAL                                                                                                             | 219 | • | -4.8%                            | -11 |