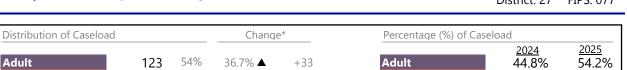

| 19  | <b>A</b> | +171.4%      | +12                |  |
| GRAND TOTAL                                                                                                                                                                  | 326 | •        | -4.1%        | -14                |  |

\*\* Case Type Categories are defined in the 2017 Virginia Judicial Workload Assessment

The data reported reflect the case management system. The case types reported may not necessitate judicial involvement.

46%

100%

104

227

-6.3% 🔻

12.9% 🔺

January 2025 thru March 2025 Dispositions (Compared to January 2024 thru March 2024)

Adult

Juvenile

**GRAND TOTAL** 



<u>45.8%</u>

100%

55.2%

100%



Juvenile

**GRAND TOTAL** 

-7

+26

#### **Dispositions by Division & Code**

2025 Overall GRAND TOTAL

227

2025

2024

+26

12.9%

| Case Type Description                    | Code