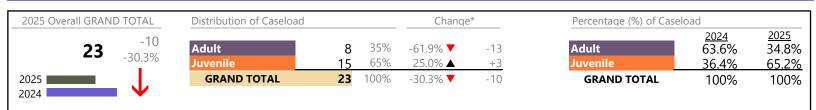

#### **Dispositions by Division & Code**

| Division     | Case Type Description                   | Code         | Summary | Change            | % Change | Absolute Change |
|--------------|-----------------------------------------|--------------|---------|-------------------|----------|-----------------|
| Adult        | Civil Support                           | VS           | 33      |                   | +106.3%  | +17             |
| Auun         | Show Cause                              | SC           | 23      | <b></b>           | +43.8%   | +7              |
|              | Other                                   | ОТ           | 20      | •                 | -44.4%   | -16             |
|              | Capias                                  | CA           | 19      | <b></b>           | +171.4%  | +12             |
|              | Misdemeanor                             | CM           | 15      | •                 | -58.3%   | -21             |
|              | Family Abuse - Protective Order         | FP           | 6       | <b>A</b>          | +100.0%  | +3              |
|              | Felony                                  | CF           | 5       | •                 | -16.7%   | -1              |
|              | Non-Family Abuse Protective Order       | AP           | 0       | •                 | -100.0%  | -1              |
|              | Remand Support                          | RS           | 0       | <b>•</b>          | -100.0%  | -1              |
|              | Total                                   |              | 121     | •                 | -0.8%    | -1              |
| Juvenile     | Custody Visitation                      | CV           | 43      | •                 | -28.3%   | -17             |
| Javenne      | Misdemeanor                             | DM           | 23      |                   | +91.7%   | +11             |
|              | Status                                  | ST           | 6       | <b>A</b>          | +500.0%  | +5              |
|              | Felony                                  | DF           | 5       | •                 | -44.4%   | -4              |
|              | Permanency Planning                     | PH           | 4       |                   | +100.0%  | +2              |
|              | Non-Family Abuse Protective Order       | AP           | 3       | $\leftrightarrow$ |          | -               |
|              | Temporary Detention Order               | TD           | 2       | <b>A</b>          | -        | +2              |
|              | Traffic                                 | Т            | 2       | <b>A</b>          | +100.0%  | +1              |
|              | Truancy                                 | TR           | 2       | •                 | -33.3%   | -1              |
|              | Voluntary Continuing Services and Suppo | rt Agreen VA | 2       | <b>A</b>          | -        | +2              |
|              | Child In Need of Services               | CS           | 1       | <b>A</b>          | -        | +1              |
|              | Civil Violation                         | CI           | 1       | <b>A</b>          | -        | +1              |
|              | Emergency Custody Order                 | EC           | 1       | <b>A</b>          | -        | +1              |
|              | Foster Care Review                      | FC           | 1       |                   | -83.3%   | -5              |
|              | Paternity                               | PT           | 1       | $\Leftrightarrow$ |          | -               |
|              | Show Cause                              | SC           | 1       | <b>A</b>          | -        | +1              |
|              | Abuse and Neglect                       | AN           | 0       | •                 | -100.0%  | -2              |
| Relie<br>Rem | Other                                   | ОТ           | 0       | •                 | -100.0%  | -1              |
|              | Relief of Custody                       | CR           | 0       | •                 | -100.0%  | -1              |
|              | Remand Custody                          | RC           | 0       |                   | -100.0%  | -3              |
|              | Remand Visitation                       | RV           | 0       |                   | -100.0%  | -3              |
|              | Total                                   |              | 98      | •                 | -9.3%    | -10             |
|              | GRAND TOTAL                             |              | 219     | •                 | -4.8%    | -11             |

#### **Dispositions by Major Case Category\*\***

| Category                              | Summary | Change            | % Change | Absolute Change |
|---------------------------------------|---------|-------------------|----------|-----------------|
| Adult Criminal                        | 46      | <b></b>           | -27.0%   | -17             |
| Child Dependency                      | 7       | <b></b>           | -36.4%   | -4              |
| Child in Need of Services/Supervision | 4       | <b></b>           | +33.3%   | +1              |
| Custody and Visitation                | 44      | •                 | -27.9%   | -17             |
| Delinquency                           | 28      | <b>A</b>          | +33.3%   | +7              |
| Juvenile Miscellaneous                | 6       | <b>A</b>          | +500.0%  | +5              |
| New to Workload Study                 | 1       | <b></b>           | -        | +1              |
| Other                                 | 23      | <b></b>           | -47.7%   | -21             |
| Protective Orders                     | 9       | $\leftrightarrow$ | +28.6%   | +2              |
| Support                               | 49      | <b></b>           | +172.2%  | +31             |
|                                       |         |                   |          |                 |