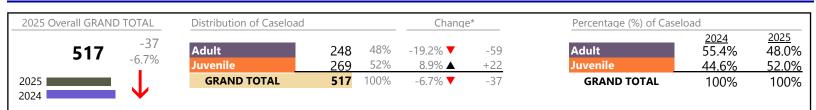

4/14/2025 10:38:44AM

Chesapeake District: 1 FIPS: 550

January 2025 thru March 2025 Dispositions (Compared to January 2024 thru March 2024)

Chesapeake

District: 1 FIPS: 550

Dispositions by Major Case Category\*\*

| Category                              | Summary | Change  | % Change | Absolute Change |
|---------------------------------------|---------|---------|----------|-----------------|
| Adult Criminal                        | 936     | ▼       | -15.9%   | -177            |
| Child Dependency                      | 31      | <b></b> | -32.6%   | -15             |
| Child in Need of Services/Supervision | 23      | ▼       | -42.5%   | -17             |
| Custody and Visitation                | 976     | •       | -15.4%   | -178            |
| Delinquency                           | 202     | •       | -0.5%    | -1              |
| Juvenile Miscellaneous                | 3       | <b></b> | +50.0%   | + 1             |
| New to Workload Study                 | 7       | <b></b> | +75.0%   | +3              |
| Other                                 | 557     | •       | -11.4%   | -72             |
| Protective Orders                     | 208     | <b></b> | -1.9%    | -4              |
| Support                               | 498     | •       | -5.9%    | -31             |
| Traffic                               | 38      |         | +35.7%   | +10             |
| GRAND TOTAL                           | 3,479   | ▼       | -12.1%   | -481            |
|                                       |         |         |          |                 |