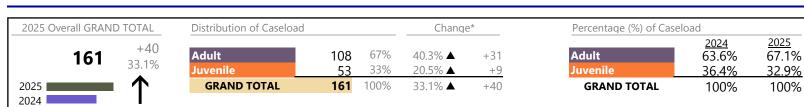

4/14/2025 10:38:44AM

FIPS: 620

District: 5

| CPSS - JCMS CASELOAD STATISTICS OF THE JUVENILE & DOM<br>January 2025 thru March 2025 Dispositions (Compared to January |     |   | ranklin City<br>ict: 5 FIPS: 620 |     |
|-------------------------------------------------------------------------------------------------------------------------|-----|---|----------------------------------|-----|
| Traffic                                                                                                                 | 2   | • | +100.0%                          | +1  |
| GRAND TOTAL                                                                                                             | 219 | • | -4.8%                            | -11 |

### **Dispositions by Major Case Category\*\***

| Category                              | Summary | Change   | % Change | Absolute Change |
|---------------------------------------|---------|----------|----------|-----------------|
| Adult Criminal                        | 133     |          | +5.6%    | +7              |
| Child Dependency                      | 8       | <b>A</b> | -27.3%   | -3              |
| Child in Need of Services/Supervision | 5       | <b>A</b> | +66.7%   | +2              |
| Custody and Visitation                | 142     | <b></b>  | +5.2%    | +7              |
| Delinquency                           | 39      |          | +225.0%  | +27             |
| Juvenile Miscellaneous                | 4       |          | +300.0%  | +3              |