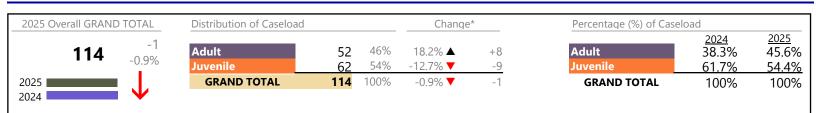

# **Virginia Beach**

District: 2 FIPS: 810

January 2025 thru March 2025 Dispositions (Compared to January 2024 thru March 2024)

Virginia Beach District: 2 FIPS: 810

| Dispositions by Major Case Category** |         |         |          |                 |
|---------------------------------------|---------|---------|----------|-----------------|
| Category                              | Summary | Change  | % Change | Absolute Change |
| Adult Criminal                        | 1,421   | <b></b> | -13.2%   | -217            |
| Child Dependency                      | 205     |         | +8.5%    | +16             |
| Child in Need of Services/Supervision | 24      | <b></b> | -17.2%   | -5              |
| Custody and Visitation                | 1,345   | •       | -26.8%   | -492            |
| Delinquency                           | 421     |         | +3.7%    | +15             |
| Juvenile Miscellaneous                | 22      | <b></b> | +4.8%    | +1              |
| New to Workload Study                 | 17      | <b></b> | +41.7%   | +5              |
| Other                                 | 927     | <b></b> | -56.3%   | -1,195          |
| Protective Orders                     | 396     | •       | -4.6%    | -19             |
| Support                               | 779     | <b></b> | -9.7%    | -84             |
| Traffic                               | 124     |         | +5.1%    | +6              |
| GRAND TOTAL                           | 5,681   | ▼       | -25.7%   | -1,969          |