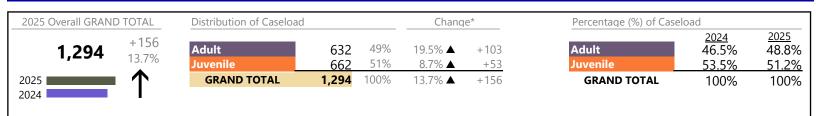

#### **Dispositions by Division & Code**

| · · ·    |                                                  |                |          |          |                  |                                |
|----------|--------------------------------------------------|----------------|----------|----------|------------------|--------------------------------|
| Division | Case Type Description                            | Code           | Summary  | Change   | % Change         | Absolute Change                |
| Adult    | Misdemeanor                                      | СМ             | 12,889   | ▼        | -3.1%            | -416                           |
| Auun     | Show Cause                                       | SC             | 10,951   | <b></b>  | +14.5%           | +1,384                         |
|          | Civil Support                                    | VS             | 10,004   | ▼        | -3.3%            | -341                           |
|          | Other                                            | ОТ             | 9,035    | ▼        | -1.5%            | -137                           |
|          | Capias                                           | CA             | 4,479    | <b></b>  | +21.4%           | +790                           |
|          | Felony                                           | CF             | 4,038    | •        | -4.4%            | -187                           |
|          | Family Abuse - Protective Order                  | FP             | 3,984    | ▼        | -1.0%            | -41                            |
|          | Remand Support                                   | RS             | 617      | •        | -37.9%           | -377                           |
|          | Motion - Protective Order                        | MP             | 548      | •        | -1.4%            | -8                             |
|          | Non-Family Abuse Protective Order                | AP             | 301      | ▼        | -16.9%           | -61                            |
|          | Violation of Protective Order                    | PV             | 295      |          | +15.7%           | +40                            |
|          | Protective Order                                 | PC             | 67       |          | +39.6%           | +19                            |
|          | Restricted License for Non-Support               | SL             | 53       |          | +15.2%           | +7                             |
|          | Violation Family Abuse Protective Order          | PS             | 14       |          | +7.7%            | +1                             |
|          | Bond Forfeiture                                  | BF             | 11       | •        | -52.2%           | -12                            |
|          | Emergency Custody Order                          | EC             | 4        |          | +100.0%          | +2                             |
|          | Criminal Support                                 | CS             | 2        | <b>•</b> | -50.0%           | -2                             |
|          | Mental Commitment                                | MC             | 0        | <b>•</b> | -100.0%          | -1                             |
|          | Return of Desposit (Bondsman)                    | RD             | 0        | <b>•</b> | -100.0%          | -2                             |
|          | Total                                            |                | 57,292   |          | 1.2%             | +658                           |
| •        |                                                  | CV             | 26,643   | •        | -8.8%            | -2,575                         |
| luvenile | Misdemeanor                                      | DM             | 5,492    | <b>•</b> | -0.1%            | -8                             |
|          | Traffic                                          | Т              | 2,576    | <b>•</b> | -1.4%            | -36                            |
|          | Felony                                           | DF             | 2,103    | <b>•</b> | -1.0%            | -21                            |
|          | Status                                           | ST             | 1,138    | <b>•</b> | -19.1%           | -269                           |
|          | Abuse and Neglect                                | AN             | 1,103    | <b>•</b> | -10.8%           | -134                           |
|          | Permanency Planning                              | PH             |          | <b>•</b> | -1.2%            | -134                           |
|          | Foster Care Review                               | FC             | 1,076    | <b>•</b> | -0.5%            | -13                            |
|          |                                                  | RC             | 1,000    | <b>•</b> | -32.2%           |                                |
|          | Remand Custody                                   |                | 938      |          |                  | -446                           |
|          | Remand Visitation                                | RV             | 809      |          | -37.5%           | -485                           |
|          | Paternity                                        | PT             | 719      | <b>•</b> | -21.8%           | -200                           |
|          | Truancy                                          | TR             | 571      |          | -12.8%           | -84                            |
|          | Special Immigrant Juvenile Status                | SI             | 539      |          | +54.0%           | +189                           |
|          | Initial Foster Care                              | IF             | 470      |          | -11.5%           | -61                            |
|          | Terminate Parental Rights                        | TP             | 454      |          | -13.9%           | -73                            |
|          | Show Cause                                       | SC             | 426      | <b></b>  | +2.2%            | +9                             |
|          | Motion - Protective Order                        | MP             | 375      | •        | -19.2%           | -89                            |
|          | Temporary Detention Order                        | TD             | 338      | •        | -9.6%            | -36                            |
|          | Non-Family Abuse Protective Order                | AP             | 308      | •        | -34.2%           | -160                           |
|          | Child In Need of Services                        | CS             | 295      | •        | -11.9%           | -40                            |
|          | Mental Commitment                                | MC             | 218      | •        | -1.4%            | -3                             |
|          | Civil Violation                                  | CI             | 189      | •        | -24.7%           | -62                            |
|          | Voluntary Continuing Services and Support Agreen | VA             | 178      |          | +2.9%            | +5                             |
|          | Emergency Custody Order                          | EC             | 140      | •        | -20.9%           | -37                            |
|          |                                                  | ΟΤ             | 112      | ▼        | -29.1%           | -46                            |
|          | Other                                            |                |          | _        | 20 70/           | -24                            |
|          | Other<br>Capias                                  | CA             | 92       | •        | -20.7%           | -24                            |
|          |                                                  |                | 92<br>88 | •        | -20.7%<br>-25.4% |                                |
|          | Capias                                           | CA             |          | Ť        |                  | -30                            |
|          | Capias<br>Entrustment                            | CA<br>ET       | 88<br>71 | Ť        | -25.4%           | -30<br>-39                     |
|          | Capias<br>Entrustment<br>Relief of Custody       | CA<br>ET<br>CR | 88       | ¥<br>¥   | -25.4%<br>-35.5% | -24<br>-30<br>-39<br>-24<br>+6 |