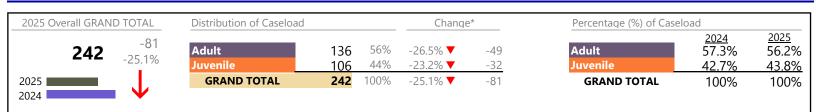

# **Virginia Beach**

District: 2 FIPS: 810

January 2025 thru March 2025 Dispositions (Compared to January 2024 thru March 2024)

Virginia Beach District: 2 FIPS: 810

| Dispositions by Major Case Category** |         |         |          |                 |
|---------------------------------------|---------|---------|----------|-----------------|
| Category                              | Summary | Change  | % Change | Absolute Change |
| Adult Criminal                        | 1,421   | <b></b> | -13.2%   | -217            |
| Child Dependency                      | 205     |         | +8.5%    | +16             |
| Child in Need of Services/Supervision | 24      | <b></b> | -17.2%   | -5              |
| Custody and Visitation                | 1,345   | •       | -26.8%   | -492            |
| Delinquency                           | 421     |         | +3.7%    | +15             |
| Juvenile Miscellaneous                | 22      | <b></b> | +4.8%    | +1              |
| New to Workload Study                 | 17      | <b></b> | +41.7%   | +5              |
| Other                                 | 927     | <b></b> | -56.3%   | -1,195          |
| Protective Orders                     | 396     | •       | -4.6%    | -19             |
| Support                               | 779     | <b></b> | -9.7%    | -84             |
| Traffic                               | 124     |         | +5.1%    | +6              |
| GRAND TOTAL                           | 5,681   | ▼       | -25.7%   | -1,969          |