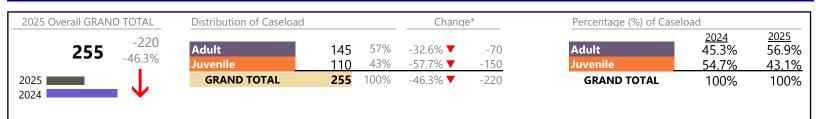

#### **Dispositions by Division & Code**

| Division     | Case Type Description                   | Code         | Summary | Change            | % Change | Absolute Change |
|--------------|-----------------------------------------|--------------|---------|-------------------|----------|-----------------|
| Adult        | Civil Support                           | VS           | 33      |                   | +106.3%  | +17             |
| Auun         | Show Cause                              | SC           | 23      | <b></b>           | +43.8%   | +7              |
|              | Other                                   | ОТ           | 20      | •                 | -44.4%   | -16             |
|              | Capias                                  | CA           | 19      | <b></b>           | +171.4%  | +12             |
|              | Misdemeanor                             | CM           | 15      | •                 | -58.3%   | -21             |
|              | Family Abuse - Protective Order         | FP           | 6       | <b>A</b>          | +100.0%  | +3              |
|              | Felony                                  | CF           | 5       | •                 | -16.7%   | -1              |
|              | Non-Family Abuse Protective Order       | AP           | 0       | •                 | -100.0%  | -1              |
|              | Remand Support                          | RS           | 0       | <b>•</b>          | -100.0%  | -1              |
|              | Total                                   |              | 121     | •                 | -0.8%    | -1              |
| Juvenile     | Custody Visitation                      | CV           | 43      | •                 | -28.3%   | -17             |
| Javenne      | Misdemeanor                             | DM           | 23      |                   | +91.7%   | +11             |
|              | Status                                  | ST           | 6       | <b>A</b>          | +500.0%  | +5              |
|              | Felony                                  | DF           | 5       | •                 | -44.4%   | -4              |
|              | Permanency Planning                     | PH           | 4       |                   | +100.0%  | +2              |
|              | Non-Family Abuse Protective Order       | AP           | 3       | $\leftrightarrow$ |          | -               |
|              | Temporary Detention Order               | TD           | 2       | <b>A</b>          | -        | +2              |
|              | Traffic                                 | Т            | 2       | <b>A</b>          | +100.0%  | +1              |
|              | Truancy                                 | TR           | 2       | •                 | -33.3%   | -1              |
|              | Voluntary Continuing Services and Suppo | rt Agreen VA | 2       | <b>A</b>          | -        | +2              |
|              | Child In Need of Services               | CS           | 1       | <b>A</b>          | -        | +1              |
|              | Civil Violation                         | CI           | 1       | <b>A</b>          | -        | +1              |
|              | Emergency Custody Order                 | EC           | 1       | <b>A</b>          | -        | +1              |
|              | Foster Care Review                      | FC           | 1       |                   | -83.3%   | -5              |
|              | Paternity                               | PT           | 1       | $\Leftrightarrow$ |          | -               |
|              | Show Cause                              | SC           | 1       | <b>A</b>          | -        | +1              |
|              | Abuse and Neglect                       | AN           | 0       | •                 | -100.0%  | -2              |
| Relie<br>Rem | Other                                   | ОТ           | 0       | •                 | -100.0%  | -1              |
|              | Relief of Custody                       | CR           | 0       | •                 | -100.0%  | -1              |
|              | Remand Custody                          | RC           | 0       |                   | -100.0%  | -3              |
|              | Remand Visitation                       | RV           | 0       |                   | -100.0%  | -3              |
|              | Total                                   |              | 98      | •                 | -9.3%    | -10             |
|              | GRAND TOTAL                             |              | 219     | •                 | -4.8%    | -11             |