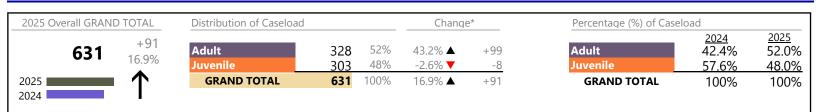

January 2025 thru March 2025 Dispositions (Compared to January 2024 thru March 2024)

Isle of Wight

District: 5 FIPS: 093

### **Dispositions by Major Case Category\*\***

| Category                              | Summary | Change   | % Change | Absolute Change |
|---------------------------------------|---------|----------|----------|-----------------|
| Adult Criminal                        | 133     |          | +5.6%    | +7              |
| Child Dependency                      | 8       | <b>A</b> | -27.3%   | -3              |
| Child in Need of Services/Supervision | 5       | <b>A</b> | +66.7%   | +2              |
| Custody and Visitation                | 142     | <b></b>  | +5.2%    | +7              |
| Delinquency                           | 39      |          | +225.0%  | +27             |
| Juvenile Miscellaneous                | 4       |          | +300.0%  | +3              |

January 2025 thru March 2025 Dispositions (Compared to January 2024 thru March 2024)

Isle of Wight
District: 5 FIPS: 093

| Other             | 59  | <b></b>  | +40.5% | +17 |
|-------------------|-----|----------|--------|-----|
| Protective Orders | 35  |          |        | 0   |
| Support           | 66  | <b></b>  | +1.5%  | +1  |
| Traffic           | 18  |          | +38.5% | +5  |
| GRAND TOTAL       | 509 | <b>A</b> | 14.9%  | +66 |