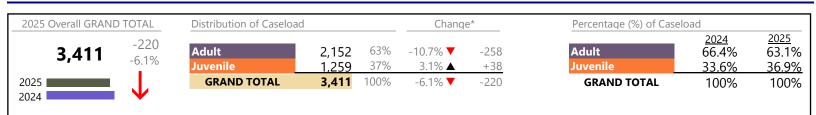

#### **Dispositions by Major Case Category\*\***

| Category                              | Summary | Change | % Change | Absolute Change |
|---------------------------------------|---------|--------|----------|-----------------|
| Adult Criminal                        | 689     | ▼      | -7.0%    | -52             |
| Child Dependency                      | 28      |        | +64.7%   | +11             |
| Child in Need of Services/Supervision | 5       |        | -        | +5              |
| Custody and Visitation                | 563     | •      | -14.0%   | -92             |
| Delinquency                           | 89      | ▼      | -13.6%   | -14             |
| Juvenile Miscellaneous                | 13      | •      | -23.5%   | -4              |
|                                       |         |        |          |                 |

| New to Workload Study | 0     | ▼        | -100.0% | -5   |
|-----------------------|-------|----------|---------|------|
| Other                 | 298   | <b>A</b> | -6.3%   | -20  |
| Protective Orders     | 96    | •        | -27.3%  | -36  |
| Support               | 352   | •        | -11.1%  | -44  |
| Traffic               | 6     | •        | -62.5%  | -10  |
| GRAND TOTAL           | 2,139 | ▼        | -10.9%  | -261 |