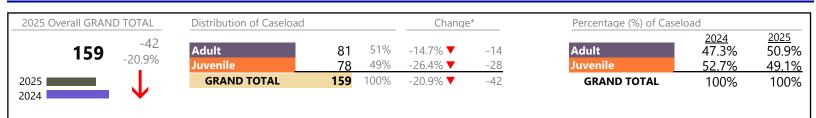

January 2025 thru March 2025 Dispositions (Compared to January 2024 thru March 2024)

#### **Dispositions by Division & Code**

| Division | Case Type Description             | Code | Summary | Change            | % Change | Absolute Change |
|----------|-----------------------------------|------|---------|-------------------|----------|-----------------|
| Adult    | Misdemeanor                       | СМ   | 32      | ▼                 | -40.7%   | -22             |
| Auun     | Civil Support                     | VS   | 28      | <b></b>           | +55.6%   | +10             |
|          | Other                             | ОТ   | 23      |                   | +43.8%   | +7              |
|          | Capias                            | CA   | 21      |                   | +75.0%   | +9              |
|          | Show Cause                        | SC   | 19      | •                 | -5.0%    | -1              |
|          | Felony                            | CF   | 10      | $\Leftrightarrow$ |          | -               |
|          | Family Abuse - Protective Order   | FP   | 5       |                   | +150.0%  | +3              |
|          | Motion - Protective Order         | MP   | 1       | <b></b>           | -        | +1              |
|          | Remand Support                    | RS   | 1       |                   | -        | +1              |
|          | Non-Family Abuse Protective Order | AP   | 0       | ▼                 | -100.0%  | -3              |
|          | Total                             |      | 140     |                   | 3.7%     | +5              |
| Juvenile | Custody Visitation                | CV   | 36      | •                 | -35.7%   | -20             |
| Juvenne  | Misdemeanor                       | DM   | 25      | $\Leftrightarrow$ |          | -               |
|          | Traffic                           | Т    | 24      | <b>A</b>          | +60.0%   | +9              |
|          | Abuse and Neglect                 | AN   | 3       | <b>A</b>          | +50.0%   | +1              |
|          | Show Cause                        | SC   | 3       |                   | +200.0%  | +2              |
|          | Truancy                           | TR   | 3       | <b>A</b>          | -        | +3              |
|          | Felony                            | DF   | 2       | $\Leftrightarrow$ |          | -               |
|          | Capias                            | CA   | 1       | •                 | -75.0%   | -3              |
|          | Child In Need of Services         | CS   | 1       | $\Leftrightarrow$ |          | -               |
|          | Emergency Custody Order           | EC   | 1       | <b>A</b>          | -        | +1              |
|          | Foster Care Review                | FC   | 1       | ▼                 | -50.0%   | -1              |
|          | Civil Violation                   | CI   | 0       | •                 | -100.0%  | -2              |
|          | Initial Foster Care               | IF   | 0       | ▼                 | -100.0%  | -1              |
|          | Non-Family Abuse Protective Order | AP   | 0       | ▼                 | -100.0%  | -2              |
|          | Paternity                         | PT   | 0       | ▼                 | -100.0%  | -3              |
|          | Permanency Planning               | PH   | 0       |                   | -100.0%  | -2              |
|          | Total                             |      | 100     | •                 | -15.3%   | -18             |
|          | GRAND TOTAL                       |      | 240     | ▼                 | -5.1%    | -13             |

### **Dispositions by Major Case Category\*\***

| Category                              | Summary | Change   | % Change | Absolute Change |
|---------------------------------------|---------|----------|----------|-----------------|
| Adult Criminal                        | 61      | ▼        | -27.4%   | -23             |
| Child Dependency                      | 4       | •        | -42.9%   | -3              |
| Child in Need of Services/Supervision | 4       | <b></b>  | +300.0%  | +3              |
| Custody and Visitation                | 36      | •        | -39.0%   | -23             |
| Delinquency                           | 31      | <b>A</b> | -3.1%    | -1              |
| New to Workload Study                 | 0       | •        | -100.0%  | -2              |
| Other                                 | 25      | <b>A</b> | +56.3%   | +9              |
| Protective Orders                     | 6       | <b>▲</b> | -14.3%   | -1              |
| Support                               | 49      | <b>A</b> | +63.3%   | +19             |
| Traffic                               | 24      | <b></b>  | +60.0%   | +9              |
| GRAND TOTAL                           | 240     | •        | -5.1%    | -13             |
|                                       |         |          |          |                 |