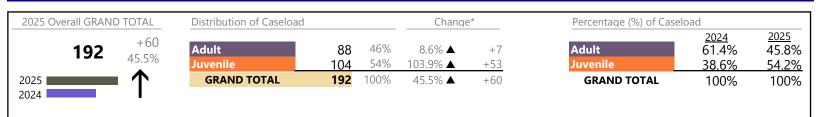

4/14/2025 10:38:44AM

District: 4 FIPS: 710

Norfolk

January 2025 thru March 2025 Dispositions (Compared to January 2024 thru March 2024)

Norfolk

| Dispositions by Major Case Category** |         |                   |          |                 |
|---------------------------------------|---------|-------------------|----------|-----------------|
| Category                              | Summary | Change            | % Change | Absolute Change |
| Adult Criminal                        | 1,353   | <b></b>           | +0.1%    | +2              |
| Child Dependency                      | 260     |                   | +17.6%   | +39             |
| Child in Need of Services/Supervision | 30      | $\leftrightarrow$ | +42.9%   | +9              |
| Custody and Visitation                | 1,009   | •                 | -4.5%    | -48             |
| Delinquency                           | 176     | •                 | -25.4%   | -60             |
| Juvenile Miscellaneous                | 44      | <b></b>           | +46.7%   | +14             |
| New to Workload Study                 | 3       | <b></b>           | -        | +3              |
| Other                                 | 788     |                   | +22.0%   | +142            |
| Protective Orders                     | 200     | •                 | -24.8%   | -66             |
| Support                               | 640     | <b></b>           | +2.7%    | +17             |
| Traffic                               | 16      | •                 | -27.3%   | -6              |
| GRAND TOTAL                           | 4,519   | <b></b>           | 1.0%     | +46             |