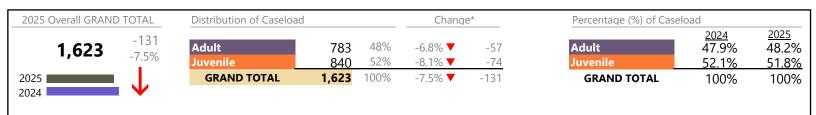

#### **Dispositions by Division & Code**

| Division | Case Type Description                    | Code         | Summary | Change            | % Change | Absolute Change |
|----------|------------------------------------------|--------------|---------|-------------------|----------|-----------------|
| Adult    | Show Cause                               | SC           | 331     |                   | -4.1%    | -14             |
| Auun     | Misdemeanor                              | CM           | 305     | <b></b>           | +2.0%    | +6              |
|          | Other                                    | ОТ           | 251     |                   | +15.7%   | +34             |
|          | Civil Support                            | VS           | 208     | •                 | -30.2%   | -90             |
|          | Capias                                   | CA           | 132     | <b></b>           | +13.8%   | +16             |
|          | Family Abuse - Protective Order          | FP           | 74      | <b></b>           | +2.8%    | +2              |
|          | Felony                                   | CF           | 63      | •                 | -16.0%   | -12             |
|          | Remand Support                           | RS           | 11      | •                 | -57.7%   | -15             |
|          | Motion - Protective Order                | MP           | 10      | <b>A</b>          | +25.0%   | +2              |
|          | Non-Family Abuse Protective Order        | AP           | 6       | ▼                 | -81.3%   | -26             |
|          | Violation of Protective Order            | PV           | 2       | <b></b>           | +100.0%  | +1              |
|          | Bond Forfeiture                          | BF           | 0       | ▼                 | -100.0%  | -1              |
|          | Restricted License for Non-Support       | SL           | 0       | •                 | -100.0%  | -2              |
|          | Total                                    |              | 1,393   | •                 | -6.6%    | -99             |
| Juvenile | Custody Visitation                       | CV           | 543     | •                 | -13.4%   | -84             |
| Javenne  | Misdemeanor                              | DM           | 53      | ▼                 | -13.1%   | -8              |
|          | Felony                                   | DF           | 34      | •                 | -15.0%   | -6              |
|          | Paternity                                | PT           | 20      | •                 | -28.6%   | -8              |
|          | Remand Custody                           | RC           | 14      | ▼                 | -57.6%   | -19             |
|          | Remand Visitation                        | RV           | 14      | •                 | -57.6%   | -19             |
|          | Status                                   | ST           | 13      |                   | -23.5%   | -4              |
|          | Foster Care Review                       | FC           | 8       |                   | +60.0%   | +3              |
|          | Permanency Planning                      | PH           | 7       | <b>A</b>          | +40.0%   | +2              |
|          | Initial Foster Care                      | IF           | 6       |                   | +200.0%  | +4              |
|          | Traffic                                  | Т            | 6       | •                 | -62.5%   | -10             |
|          | Abuse and Neglect                        | AN           | 5       | <b></b>           | +66.7%   | +2              |
|          | Child In Need of Services                | CS           | 5       |                   | -        | +5              |
|          | Emergency Custody Order                  | EC           | 4       | •                 | -20.0%   | -1              |
|          | Family Abuse - Protective Order          | FP           | 4       | $\Leftrightarrow$ |          | -               |
|          | Temporary Detention Order                | TD           | 3       |                   | +50.0%   | +1              |
|          | Non-Family Abuse Protective Order        | AP           | 2       | •                 | -87.5%   | -14             |
|          | Show Cause                               | SC           | 2       | $\Leftrightarrow$ |          | -               |
|          | Voluntary Continuing Services and Suppor | rt Agreen VA | 2       | <b></b>           | -        | +2              |
|          | Mental Commitment                        | MC           | 1       | •                 | -50.0%   | -1              |
|          | Civil Violation                          | CI           | 0       | •                 | -100.0%  | -5              |
|          | Terminate Parental Rights                | ТР           | 0       | <b>•</b>          | -100.0%  | -2              |
|          | Total                                    |              | 746     | •                 | -17.8%   | -162            |
|          | GRAND TOTAL                              |              | 2,139   | •                 | -10.9%   | -261            |

#### **Dispositions by Major Case Category\*\***

| Category                              | Summary | Change | % Change | Absolute Change |
|---------------------------------------|---------|--------|----------|-----------------|
| Adult Criminal                        | 689     | ▼      | -7.0%    | -52             |
| Child Dependency                      | 28      |        | +64.7%   | +11             |
| Child in Need of Services/Supervision | 5       |        | -        | +5              |
| Custody and Visitation                | 563     | •      | -14.0%   | -92             |
| Delinquency                           | 89      | ▼      | -13.6%   | -14             |
| Juvenile Miscellaneous                | 13      | •      | -23.5%   | -4              |
|                                       |         |        |          |                 |

| New to Workload Study | 0     | ▼        | -100.0% | -5   |
|-----------------------|-------|----------|---------|------|
| Other                 | 298   | <b>A</b> | -6.3%   | -20  |
| Protective Orders     | 96    | •        | -27.3%  | -36  |
| Support               | 352   | •        | -11.1%  | -44  |
| Traffic               | 6     | •        | -62.5%  | -10  |
| GRAND TOTAL           | 2,139 | ▼        | -10.9%  | -261 |