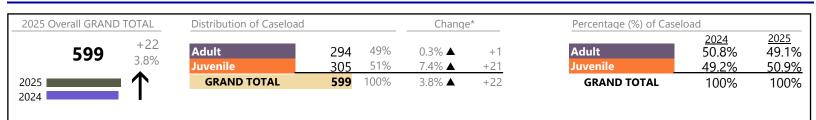

#### **Dispositions by Division & Code**

| Division | Case Type Description                       | Code      | C       | Change   | % Change | Absolute Change |
|----------|---------------------------------------------|-----------|---------|----------|----------|-----------------|
|          | _                                           |           | Summary | Change   | % Change | Absolute Change |
| Adult    | Misdemeanor                                 | CM        | 736     |          | +0.4%    | +3              |
|          | Other<br>Civil Constant                     | OT        | 650     | <u> </u> | +32.9%   | +161            |
|          | Civil Support                               | VS        | 456     |          | -3.2%    | -15             |
|          | Show Cause                                  | SC        | 391     | • •      | -0.8%    | -3              |
|          | Capias                                      | CA        | 230     | <b>A</b> | +10.0%   | +21             |
|          | Felony                                      | CF        | 171     | <b>_</b> | +9.6%    | +15             |
|          | Family Abuse - Protective Order             | FP        | 155     | •        | -1.3%    | -2              |
|          | Motion - Protective Order                   | MP        | 15      | <u> </u> | +15.4%   | +2              |
|          | Remand Support                              | RS        | 14      | •        | -12.5%   | -2              |
|          | Violation of Protective Order               | PV        | 7       | <b></b>  | +250.0%  | +5              |
|          | Non-Family Abuse Protective Order           | AP        | 5       | <b>•</b> | -64.3%   | -9              |
|          | Protective Order                            | PC        | 2       | <b>_</b> | -75.0%   | -6              |
|          | Violation Family Abuse Protective Order     | PS        | 0       | <b>•</b> | -100.0%  | -1              |
|          | Total                                       |           | 2,832   | <b>A</b> | 6.3%     | +169            |
| Juvenile | Custody Visitation                          | CV        | 986     | <b>•</b> | -3.0%    | -31             |
|          | Misdemeanor                                 | DM        | 116     | •        | -9.4%    | -12             |
|          | Abuse and Neglect                           | AN        | 95      |          | +46.2%   | +30             |
|          | Permanency Planning                         | PH        | 62      |          | +21.6%   | +11             |
|          | Felony                                      | DF        | 57      | •        | -42.4%   | -42             |
|          | Mental Commitment                           | MC        | 54      |          | +17.4%   | +8              |
|          | Foster Care Review                          | FC        | 46      | •        | -4.2%    | -2              |
|          | Status                                      | ST        | 43      |          | +43.3%   | +13             |
|          | Initial Foster Care                         | IF        | 41      |          | +127.8%  | +23             |
|          | Paternity                                   | PT        | 23      | •        | -42.5%   | -17             |
|          | Show Cause                                  | SC        | 22      | <b>A</b> | +15.8%   | +3              |
|          | Other                                       | ОТ        | 19      | •        | -26.9%   | -7              |
|          | Remand Custody                              | RC        | 17      | T        | -34.6%   | -9              |
|          | Remand Visitation                           | RV        | 17      | •        | -34.6%   | -9              |
|          | Traffic                                     | Т         | 16      | •        | -27.3%   | -6              |
|          | Motion - Protective Order                   | MP        | 12      | ▼        | -33.3%   | -6              |
|          | Non-Family Abuse Protective Order           | AP        | 12      | ▼        | -80.3%   | -49             |
|          | Child In Need of Services                   | CS        | 11      |          | +10.0%   | +1              |
|          | Temporary Detention Order                   | TD        | 9       | <b></b>  | +125.0%  | +5              |
|          | Emergency Custody Order                     | EC        | 8       | <b>•</b> | -38.5%   | -5              |
|          | Relief of Custody                           | CR        | 7       | •        | -12.5%   | -1              |
|          | Terminate Parental Rights                   | TP        | 6       | ▼        | -79.3%   | -23             |
|          | Special Immigrant Juvenile Status           | SI        | 3       |          | -        | +3              |
|          | Voluntary Continuing Services and Support A | Agreen VA | 3       | <b>A</b> | +50.0%   | +1              |
|          | Emancipation                                | EP        | 1       |          | _        | +1              |
|          | Family Abuse - Protective Order             | FP        | 1       | •        | -66.7%   | -2              |
|          | Truancy                                     | TR        | 0       | •        | -100.0%  | -1              |
|          | Total                                       |           | 1,687   | <b>V</b> | -6.8%    | -123            |
|          | GRAND TOTAL                                 |           | 4,519   | <b>_</b> | 1.0%     | +46             |