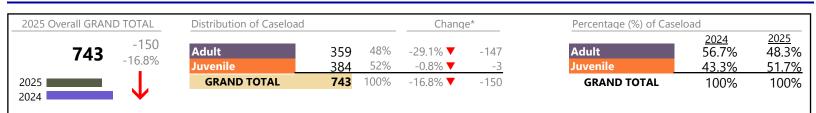

# **Virginia Beach**

District: 2 FIPS: 810

January 2025 thru March 2025 Dispositions (Compared to January 2024 thru March 2024)

Virginia Beach District: 2 FIPS: 810

| Dispositions by Major Case Category** |         |         |          |                 |
|---------------------------------------|---------|---------|----------|-----------------|
| Category                              | Summary | Change  | % Change | Absolute Change |
| Adult Criminal                        | 1,421   | <b></b> | -13.2%   | -217            |
| Child Dependency                      | 205     |         | +8.5%    | +16             |
| Child in Need of Services/Supervision | 24      | <b></b> | -17.2%   | -5              |
| Custody and Visitation                | 1,345   | •       | -26.8%   | -492            |
| Delinquency                           | 421     |         | +3.7%    | +15             |
| Juvenile Miscellaneous                | 22      | <b></b> | +4.8%    | +1              |
| New to Workload Study                 | 17      | <b></b> | +41.7%   | +5              |
| Other                                 | 927     | <b></b> | -56.3%   | -1,195          |
| Protective Orders                     | 396     | •       | -4.6%    | -19             |
| Support                               | 779     | <b></b> | -9.7%    | -84             |
| Traffic                               | 124     |         | +5.1%    | +6              |
| GRAND TOTAL                           | 5,681   | ▼       | -25.7%   | -1,969          |