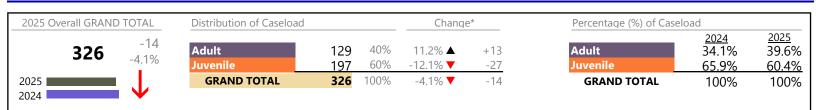

4/14/2025 10:38:44AM

District: 4 FIPS: 710

Norfolk

January 2025 thru March 2025 Dispositions (Compared to January 2024 thru March 2024)

Norfolk

| Dispositions by Major Case Category** |         |                   |          |                 |
|---------------------------------------|---------|-------------------|----------|-----------------|
| Category                              | Summary | Change            | % Change | Absolute Change |
| Adult Criminal                        | 1,353   | <b></b>           | +0.1%    | +2              |
| Child Dependency                      | 260     |                   | +17.6%   | +39             |
| Child in Need of Services/Supervision | 30      | $\leftrightarrow$ | +42.9%   | +9              |
| Custody and Visitation                | 1,009   | •                 | -4.5%    | -48             |
| Delinquency                           | 176     | •                 | -25.4%   | -60             |
| Juvenile Miscellaneous                | 44      | <b></b>           | +46.7%   | +14             |
| New to Workload Study                 | 3       | <b></b>           | -        | +3              |
| Other                                 | 788     |                   | +22.0%   | +142            |
| Protective Orders                     | 200     | •                 | -24.8%   | -66             |
| Support                               | 640     | <b></b>           | +2.7%    | +17             |
| Traffic                               | 16      | •                 | -27.3%   | -6              |
| GRAND TOTAL                           | 4,519   | <b></b>           | 1.0%     | +46             |

\* Compared to same time period as previous year

\*\* Case Type Categories are defined in the 2017 Virginia Judicial Workload Assessment

The data reported reflect the case management system. The case types reported may not necessitate judicial involvement.