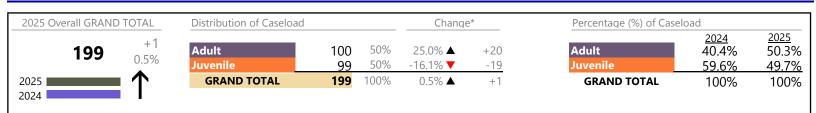

4/14/2025 10:38:44AM

```
Source: SCV-SQL-Information
```

Portsmouth

FIPS: 740

District: 3

January 2025 thru March 2025 Dispositions (Compared to January 2024 thru March 2024)

District: 3 FIPS: 740

Portsmouth

4/14/2025 10:38:44AM

FIPS: 620

District: 5

| CPSS - JCMS CASELOAD STATISTICS OF THE JUVENILE & DOM<br>January 2025 thru March 2025 Dispositions (Compared to January |     |   | ranklin City<br>ict: 5 FIPS: 620 |     |
|-------------------------------------------------------------------------------------------------------------------------|-----|---|----------------------------------|-----|
| Traffic                                                                                                                 | 2   | • | +100.0%                          | +1  |
| GRAND TOTAL                                                                                                             | 219 | • | -4.8%                            | -11 |

January 2025 thru March 2025 Dispositions (Compared to January 2024 thru March 2024)

Isle of Wight

District: 5 FIPS: 093