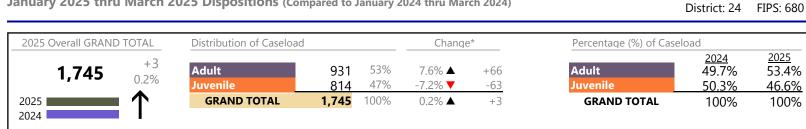

# Virginia

January 2025 thru March 2025 Dispositions (Compared to January 2024 thru March 2024)

|          |                                         |    | Summary | Change            | % Change | Absolute Change |
|----------|-----------------------------------------|----|---------|-------------------|----------|-----------------|
| Juvenile | Protective Order                        | PC | 5       |                   | +400.0%  | +4              |
| Juvenne  | Restoration of Parental Rights          | RR | 3       |                   | -        | +3              |
|          | Juvenile Support                        | JS | 1       | ▼                 | -80.0%   | -4              |
|          | Restricted Operators License            | RL | 1       | $\Leftrightarrow$ |          | -               |
|          | Qualified Residential Treatment         | QR | 0       | •                 | -100.0%  | -2              |
|          | Violation Family Abuse Protective Order | PS | 0       | ▼                 | -100.0%  | -2              |
|          | Violation of Protective Order           | PV | 0       | •                 | -100.0%  | -1              |
|          | Total                                   |    | 48,581  | •                 | -9.0%    | -4,794          |
|          | GRAND TOTAL                             |    | 105,873 | •                 | -3.8%    | -4,136          |

**Dispositions by Major Case Category\*\*** 

| Category                              | Summary | Change   | % Change | Absolute Change |
|---------------------------------------|---------|----------|----------|-----------------|
| Adult Criminal                        | 27,476  | <b></b>  | +0.5%    | +143            |
| Child Dependency                      | 4,501   | •        | -7.7%    | -376            |
| Child in Need of Services/Supervision | 924     | ▼        | -11.6%   | -121            |
| Custody and Visitation                | 27,365  | •        | -9.2%    | -2,780          |
| Delinquency                           | 8,057   | <b>A</b> | -0.5%    | -41             |
| Juvenile Miscellaneous                | 1,148   | ▼        | -19.2%   | -272            |
| New to Workload Study                 | 728     |          | +21.1%   | +127            |
| Other                                 | 12,212  | <b>A</b> | -11.3%   | -1,563          |
| Protective Orders                     | 5,557   | •        | -6.0%    | -353            |
| Support                               | 15,328  | ▼        | +8.0%    | +1,136          |
| Traffic                               | 2,577   | •        | -1.4%    | -36             |
| GRAND TOTAL                           | 105,873 | •        | -3.8%    | -4,136          |
|                                       |         |          |          |                 |