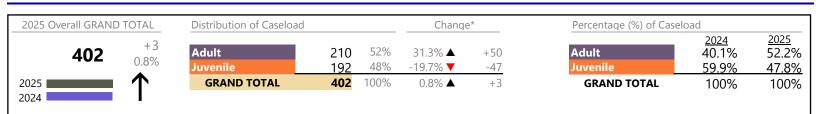

4/14/2025 10:38:44AM

Chesapeake District: 1 FIPS: 550

January 2025 thru March 2025 Dispositions (Compared to January 2024 thru March 2024)

Chesapeake

District: 1 FIPS: 550

Dispositions by Major Case Category\*\*

| Category                              | Summary | Change  | % Change | Absolute Change |
|---------------------------------------|---------|---------|----------|-----------------|
| Adult Criminal                        | 936     | ▼       | -15.9%   | -177            |
| Child Dependency                      | 31      | <b></b> | -32.6%   | -15             |
| Child in Need of Services/Supervision | 23      | ▼       | -42.5%   | -17             |
| Custody and Visitation                | 976     | •       | -15.4%   | -178            |
| Delinquency                           | 202     | •       | -0.5%    | -1              |
| Juvenile Miscellaneous                | 3       | <b></b> | +50.0%   | + 1             |
| New to Workload Study                 | 7       | <b></b> | +75.0%   | +3              |
| Other                                 | 557     | •       | -11.4%   | -72             |
| Protective Orders                     | 208     | <b></b> | -1.9%    | -4              |
| Support                               | 498     | •       | -5.9%    | -31             |
| Traffic                               | 38      |         | +35.7%   | +10             |
| GRAND TOTAL                           | 3,479   | ▼       | -12.1%   | -481            |
|                                       |         |         |          |                 |

# **Virginia Beach**

District: 2 FIPS: 810

January 2025 thru March 2025 Dispositions (Compared to January 2024 thru March 2024)

Virginia Beach District: 2 FIPS: 810

| Dispositions by Major Case Category** |         |         |          |                 |
|---------------------------------------|---------|---------|----------|-----------------|
| Category                              | Summary | Change  | % Change | Absolute Change |
| Adult Criminal                        | 1,421   | <b></b> | -13.2%   | -217            |
| Child Dependency                      | 205     |         | +8.5%    | +16             |
| Child in Need of Services/Supervision | 24      | <b></b> | -17.2%   | -5              |
| Custody and Visitation                | 1,345   | •       | -26.8%   | -492            |
| Delinquency                           | 421     |         | +3.7%    | +15             |
| Juvenile Miscellaneous                | 22      | <b></b> | +4.8%    | +1              |
| New to Workload Study                 | 17      | <b></b> | +41.7%   | +5              |
| Other                                 | 927     | <b></b> | -56.3%   | -1,195          |
| Protective Orders                     | 396     | •       | -4.6%    | -19             |
| Support                               | 779     | <b></b> | -9.7%    | -84             |
| Traffic                               | 124     |         | +5.1%    | +6              |
| GRAND TOTAL                           | 5,681   | ▼       | -25.7%   | -1,969          |