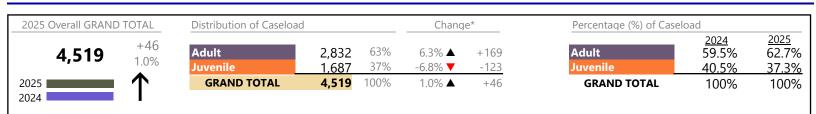

4/14/2025 10:38:44AM

District: 4 FIPS: 710

Norfolk

January 2025 thru March 2025 Dispositions (Compared to January 2024 thru March 2024)

Norfolk

| Dispositions by Major Case Category** |         |                   |          |                 |
|---------------------------------------|---------|-------------------|----------|-----------------|
| Category                              | Summary | Change            | % Change | Absolute Change |
| Adult Criminal                        | 1,353   | <b></b>           | +0.1%    | +2              |
| Child Dependency                      | 260     |                   | +17.6%   | +39             |
| Child in Need of Services/Supervision | 30      | $\leftrightarrow$ | +42.9%   | +9              |
| Custody and Visitation                | 1,009   | •                 | -4.5%    | -48             |
| Delinquency                           | 176     | •                 | -25.4%   | -60             |
| Juvenile Miscellaneous                | 44      | <b></b>           | +46.7%   | +14             |
| New to Workload Study                 | 3       | <b></b>           | -        | +3              |
| Other                                 | 788     |                   | +22.0%   | +142            |
| Protective Orders                     | 200     | •                 | -24.8%   | -66             |
| Support                               | 640     | <b></b>           | +2.7%    | +17             |
| Traffic                               | 16      | •                 | -27.3%   | -6              |
| GRAND TOTAL                           | 4,519   | <b></b>           | 1.0%     | +46             |

#### **Dispositions by Division & Code**

| Division | Case Type Description                       | Code      | C       | Change   | % Change | Absolute Change |
|----------|---------------------------------------------|-----------|---------|----------|----------|-----------------|
|          | _                                           |           | Summary | Change   | % Change | Absolute Change |
| Adult    | Misdemeanor                                 | CM        | 736     |          | +0.4%    | +3              |
|          | Other<br>Civil Constant                     | OT        | 650     | <u> </u> | +32.9%   | +161            |
|          | Civil Support                               | VS        | 456     |          | -3.2%    | -15             |
|          | Show Cause                                  | SC        | 391     | • •      | -0.8%    | -3              |
|          | Capias                                      | CA        | 230     | <b>A</b> | +10.0%   | +21             |
|          | Felony                                      | CF        | 171     | <b>_</b> | +9.6%    | +15             |
|          | Family Abuse - Protective Order             | FP        | 155     | •        | -1.3%    | -2              |
|          | Motion - Protective Order                   | MP        | 15      | <u> </u> | +15.4%   | +2              |
|          | Remand Support                              | RS        | 14      | •        | -12.5%   | -2              |
|          | Violation of Protective Order               | PV        | 7       | <b></b>  | +250.0%  | +5              |
|          | Non-Family Abuse Protective Order           | AP        | 5       | <b>•</b> | -64.3%   | -9              |
|          | Protective Order                            | PC        | 2       | <b>_</b> | -75.0%   | -6              |
|          | Violation Family Abuse Protective Order     | PS        | 0       | <b>•</b> | -100.0%  | -1              |
|          | Total                                       |           | 2,832   | <b>A</b> | 6.3%     | +169            |
| Juvenile | Custody Visitation                          | CV        | 986     | <b>•</b> | -3.0%    | -31             |
|          | Misdemeanor                                 | DM        | 116     | •        | -9.4%    | -12             |
|          | Abuse and Neglect                           | AN        | 95      |          | +46.2%   | +30             |
|          | Permanency Planning                         | PH        | 62      |          | +21.6%   | +11             |
|          | Felony                                      | DF        | 57      | •        | -42.4%   | -42             |
|          | Mental Commitment                           | MC        | 54      |          | +17.4%   | +8              |
|          | Foster Care Review                          | FC        | 46      | •        | -4.2%    | -2              |
|          | Status                                      | ST        | 43      |          | +43.3%   | +13             |
|          | Initial Foster Care                         | IF        | 41      |          | +127.8%  | +23             |
|          | Paternity                                   | PT        | 23      | •        | -42.5%   | -17             |
|          | Show Cause                                  | SC        | 22      | <b>A</b> | +15.8%   | +3              |
|          | Other                                       | ОТ        | 19      | •        | -26.9%   | -7              |
|          | Remand Custody                              | RC        | 17      | T        | -34.6%   | -9              |
|          | Remand Visitation                           | RV        | 17      | •        | -34.6%   | -9              |
|          | Traffic                                     | Т         | 16      | •        | -27.3%   | -6              |
|          | Motion - Protective Order                   | MP        | 12      | ▼        | -33.3%   | -6              |
|          | Non-Family Abuse Protective Order           | AP        | 12      | ▼        | -80.3%   | -49             |
|          | Child In Need of Services                   | CS        | 11      |          | +10.0%   | +1              |
|          | Temporary Detention Order                   | TD        | 9       | <b></b>  | +125.0%  | +5              |
|          | Emergency Custody Order                     | EC        | 8       | <b>•</b> | -38.5%   | -5              |
|          | Relief of Custody                           | CR        | 7       | •        | -12.5%   | -1              |
|          | Terminate Parental Rights                   | TP        | 6       | ▼        | -79.3%   | -23             |
|          | Special Immigrant Juvenile Status           | SI        | 3       |          | -        | +3              |
|          | Voluntary Continuing Services and Support A | Agreen VA | 3       | <b>A</b> | +50.0%   | +1              |
|          | Emancipation                                | EP        | 1       |          | _        | +1              |
|          | Family Abuse - Protective Order             | FP        | 1       | •        | -66.7%   | -2              |
|          | Truancy                                     | TR        | 0       | •        | -100.0%  | -1              |
|          | Total                                       |           | 1,687   | <b>V</b> | -6.8%    | -123            |
|          | GRAND TOTAL                                 |           | 4,519   | <b>_</b> | 1.0%     | +46             |