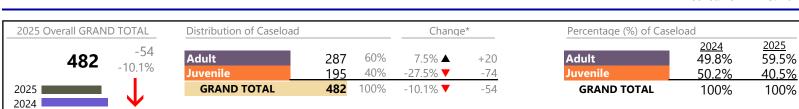

#### **Dispositions by Division & Code**

| Division | Case Type Description             | Code | Summary | Change            | % Change | Absolute Change |
|----------|-----------------------------------|------|---------|-------------------|----------|-----------------|
| Adult    | Misdemeanor                       | CM   | 30      |                   | +7.1%    | +2              |
| Auun     | Civil Support                     | VS   | 26      | <b>A</b>          | +23.8%   | +5              |
|          | Other                             | ОТ   | 23      | •                 | -4.2%    | -1              |
|          | Show Cause                        | SC   | 19      | ▼                 | -20.8%   | -5              |
|          | Family Abuse - Protective Order   | FP   | 5       | •                 | -58.3%   | -7              |
|          | Felony                            | CF   | 4       |                   | +100.0%  | +2              |
|          | Remand Support                    | RS   | 4       | ▼                 | -20.0%   | -1              |
|          | Capias                            | CA   | 2       | •                 | -75.0%   | -6              |
|          | Motion - Protective Order         | MP   | 1       | $\Leftrightarrow$ |          | -               |
|          | Non-Family Abuse Protective Order | AP   | 1       | ▼                 | -50.0%   | -1              |
|          | Violation of Protective Order     | PV   | 0       | <b>•</b>          | -100.0%  | -2              |
|          | Total                             |      | 115     | •                 | -10.9%   | -14             |
| Juvenile | Custody Visitation                | CV   | 78      | <b>A</b>          | +50.0%   | +26             |
| Javenne  | Misdemeanor                       | DM   | 11      | <b>A</b>          | +22.2%   | +2              |
|          | Remand Custody                    | RC   | 7       | $\Leftrightarrow$ |          | -               |
|          | Remand Visitation                 | RV   | 7       | $\Leftrightarrow$ |          | -               |
|          | Traffic                           | Т    | 7       | ▼                 | -22.2%   | -2              |
|          | Felony                            | DF   | 5       |                   | +150.0%  | +3              |
|          | Emergency Custody Order           | EC   | 3       |                   | +200.0%  | +2              |
|          | Paternity                         | PT   | 3       | <b>A</b>          | +200.0%  | +2              |
|          | Temporary Detention Order         | TD   | 3       | $\Leftrightarrow$ |          | -               |
|          | Motion - Protective Order         | MP   | 2       | <b></b>           | -        | +2              |
|          | Foster Care Review                | FC   | 1       | <b></b>           | -        | +1              |
|          | Non-Family Abuse Protective Order | AP   | 1       | $\Leftrightarrow$ |          | -               |
|          | Permanency Planning               | PH   | 1       | $\Leftrightarrow$ |          | -               |
|          | Show Cause                        | SC   | 1       |                   | -        | +1              |
|          | Status                            | ST   | 1       | <b></b>           | -        | +1              |
|          | Abuse and Neglect                 | AN   | 0       | •                 | -100.0%  | -1              |
|          | Other                             | ОТ   | 0       | •                 | -100.0%  | -1              |
|          | Total                             |      | 131     | <b></b>           | 37.9%    | +36             |
|          | GRAND TOTAL                       |      | 246     |                   | 9.8%     | +22             |