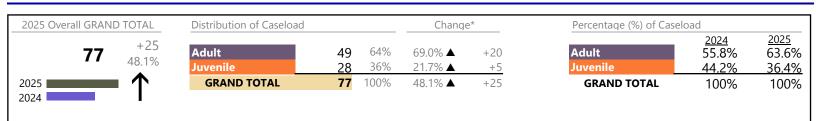

4/14/2025 10:38:44AM

Chesapeake District: 1 FIPS: 550

January 2025 thru March 2025 Dispositions (Compared to January 2024 thru March 2024)

Chesapeake

District: 1 FIPS: 550

Dispositions by Major Case Category\*\*

| Category                              | Summary | Change  | % Change | Absolute Change |
|---------------------------------------|---------|---------|----------|-----------------|
| Adult Criminal                        | 936     | ▼       | -15.9%   | -177            |
| Child Dependency                      | 31      | <b></b> | -32.6%   | -15             |
| Child in Need of Services/Supervision | 23      | ▼       | -42.5%   | -17             |
| Custody and Visitation                | 976     | •       | -15.4%   | -178            |
| Delinquency                           | 202     | •       | -0.5%    | -1              |
| Juvenile Miscellaneous                | 3       | <b></b> | +50.0%   | + 1             |
| New to Workload Study                 | 7       | <b></b> | +75.0%   | +3              |
| Other                                 | 557     | •       | -11.4%   | -72             |
| Protective Orders                     | 208     | <b></b> | -1.9%    | -4              |
| Support                               | 498     | •       | -5.9%    | -31             |
| Traffic                               | 38      |         | +35.7%   | +10             |
| GRAND TOTAL                           | 3,479   | ▼       | -12.1%   | -481            |
|                                       |         |         |          |                 |