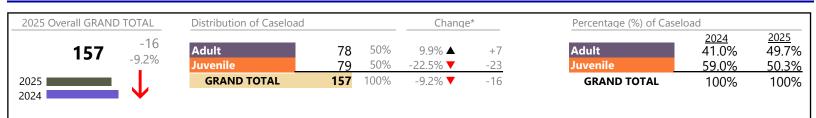

### **Dispositions by Major Case Category\*\***

| Category               | Summary | Change   | % Change | Absolute Change |
|------------------------|---------|----------|----------|-----------------|
| Adult Criminal         | 51      | ▼        | -1.9%    | -1              |
| Child Dependency       | 2       |          |          | 0               |
| Custody and Visitation | 81      | <b></b>  | +52.8%   | +28             |
| Delinquency            | 17      | <b></b>  | +54.5%   | +6              |
| Juvenile Miscellaneous | 1       | <b></b>  | -        | +1              |
| Other                  | 47      | <b>A</b> | -2.1%    | -1              |
| Protective Orders      | 10      | <b>A</b> | -37.5%   | -6              |
| Support                | 30      | •        | -9.1%    | -3              |
| Traffic                | 7       | •        | -22.2%   | -2              |
| GRAND TOTAL            | 246     | <b>A</b> | 9.8%     | +22             |
|                        |         |          |          |                 |