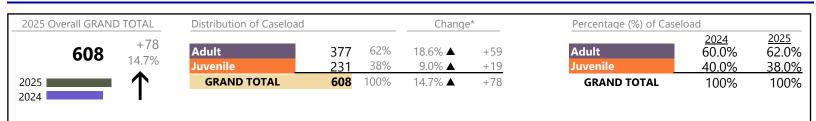

# Virginia

January 2025 thru March 2025 Dispositions (Compared to January 2024 thru March 2024)

|          |                                         |    | Summary | Change            | % Change | Absolute Change |
|----------|-----------------------------------------|----|---------|-------------------|----------|-----------------|
| Juvenile | Protective Order                        | PC | 5       |                   | +400.0%  | +4              |
| Juvenne  | Restoration of Parental Rights          | RR | 3       |                   | -        | +3              |
|          | Juvenile Support                        | JS | 1       | ▼                 | -80.0%   | -4              |
|          | Restricted Operators License            | RL | 1       | $\Leftrightarrow$ |          | -               |
|          | Qualified Residential Treatment         | QR | 0       | •                 | -100.0%  | -2              |
|          | Violation Family Abuse Protective Order | PS | 0       | ▼                 | -100.0%  | -2              |
|          | Violation of Protective Order           | PV | 0       | •                 | -100.0%  | -1              |
|          | Total                                   |    | 48,581  | •                 | -9.0%    | -4,794          |
|          | GRAND TOTAL                             |    | 105,873 | •                 | -3.8%    | -4,136          |

**Dispositions by Major Case Category\*\*** 

| Category                              | Summary | Change   | % Change | Absolute Change |
|---------------------------------------|---------|----------|----------|-----------------|
| Adult Criminal                        | 27,476  | <b></b>  | +0.5%    | +143            |
| Child Dependency                      | 4,501   | •        | -7.7%    | -376            |
| Child in Need of Services/Supervision | 924     | ▼        | -11.6%   | -121            |
| Custody and Visitation                | 27,365  | •        | -9.2%    | -2,780          |
| Delinquency                           | 8,057   | <b>A</b> | -0.5%    | -41             |
| Juvenile Miscellaneous                | 1,148   | ▼        | -19.2%   | -272            |
| New to Workload Study                 | 728     |          | +21.1%   | +127            |
| Other                                 | 12,212  | <b>A</b> | -11.3%   | -1,563          |
| Protective Orders                     | 5,557   | •        | -6.0%    | -353            |
| Support                               | 15,328  | ▼        | +8.0%    | +1,136          |
| Traffic                               | 2,577   | •        | -1.4%    | -36             |
| GRAND TOTAL                           | 105,873 | •        | -3.8%    | -4,136          |
|                                       |         |          |          |                 |