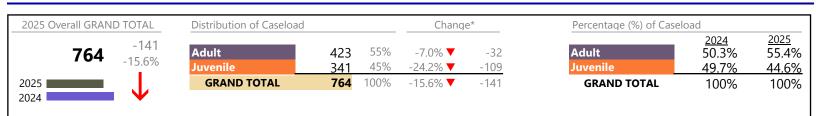

4/14/2025 10:38:44AM

District: 4 FIPS: 710

Norfolk

January 2025 thru March 2025 Dispositions (Compared to January 2024 thru March 2024)

Norfolk

| Dispositions by Major Case Category** |         |                   |          |                 |
|---------------------------------------|---------|-------------------|----------|-----------------|
| Category                              | Summary | Change            | % Change | Absolute Change |
| Adult Criminal                        | 1,353   | <b></b>           | +0.1%    | +2              |
| Child Dependency                      | 260     |                   | +17.6%   | +39             |
| Child in Need of Services/Supervision | 30      | $\leftrightarrow$ | +42.9%   | +9              |
| Custody and Visitation                | 1,009   | •                 | -4.5%    | -48             |
| Delinquency                           | 176     | •                 | -25.4%   | -60             |
| Juvenile Miscellaneous                | 44      | <b></b>           | +46.7%   | +14             |
| New to Workload Study                 | 3       | <b></b>           | -        | +3              |
| Other                                 | 788     |                   | +22.0%   | +142            |
| Protective Orders                     | 200     | •                 | -24.8%   | -66             |
| Support                               | 640     | <b></b>           | +2.7%    | +17             |
| Traffic                               | 16      | •                 | -27.3%   | -6              |
| GRAND TOTAL                           | 4,519   | <b></b>           | 1.0%     | +46             |