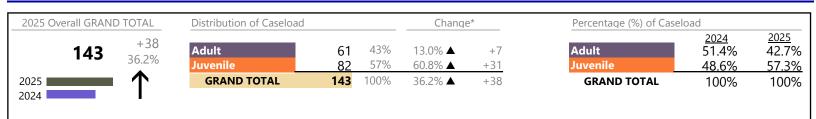

January 2025 thru March 2025 Dispositions (Compared to January 2024 thru March 2024)

Isle of Wight

District: 5 FIPS: 093

#### **Dispositions by Division & Code**

| Division | Case Type Description                     | Code      | Summary | Change            | % Change | Absolute Change |
|----------|-------------------------------------------|-----------|---------|-------------------|----------|-----------------|
| Adult    | Show Cause                                | SC        | 60      |                   | +7.1%    | +4              |
| Auun     | Misdemeanor                               | CM        | 53      | •                 | -11.7%   | -7              |
|          | Civil Support                             | VS        | 47      | •                 | -7.8%    | -4              |
|          | Other                                     | ОТ        | 32      | •                 | -3.0%    | -1              |
|          | Family Abuse - Protective Order           | FP        | 29      | $\Leftrightarrow$ |          | -               |
|          | Capias                                    | CA        | 22      |                   | +120.0%  | +12             |
|          | Felony                                    | CF        | 13      | $\Leftrightarrow$ |          | -               |
|          | Remand Support                            | RS        | 4       | <b></b>           | +100.0%  | +2              |
|          | Motion - Protective Order                 | MP        | 3       | •                 | -40.0%   | -2              |
|          | Non-Family Abuse Protective Order         | AP        | 3       | <b></b>           | +200.0%  | +2              |
|          | Violation of Protective Order             | PV        | 2       | <b></b>           | -        | +2              |
|          | Protective Order                          | PC        | 1       |                   | -        | +1              |
|          | Restricted License for Non-Support        | SL        | 1       | <b>A</b>          | -        | +1              |
|          | Violation Family Abuse Protective Order   | PS        | 0       | ▼                 | -100.0%  | -1              |
|          | Total                                     |           | 270     |                   | 3.4%     | +9              |
| Juvenile | Custody Visitation                        | CV        | 138     | <b>A</b>          | +4.5%    | +6              |
| Juvenne  | Misdemeanor                               | DM        | 30      | <b></b>           | +200.0%  | +20             |
|          | Traffic                                   | Т         | 18      |                   | +38.5%   | +5              |
|          | Remand Custody                            | RC        | 10      | <b></b>           | +400.0%  | +8              |
|          | Remand Visitation                         | RV        | 10      | <b></b>           | +400.0%  | +8              |
|          | Felony                                    | DF        | 4       | <b></b>           | +300.0%  | +3              |
|          | Paternity                                 | PT        | 4       | <b></b>           | +33.3%   | +1              |
|          | Show Cause                                | SC        | 4       | <b></b>           | +300.0%  | +3              |
|          | Status                                    | ST        | 4       | <b></b>           | +300.0%  | +3              |
|          | Truancy                                   | TR        | 4       | <b></b>           | +33.3%   | +1              |
|          | Abuse and Neglect                         | AN        | 2       |                   | -        | +2              |
|          | Foster Care Review                        | FC        | 2       | ▼                 | -33.3%   | -1              |
|          | Initial Foster Care                       | IF        | 2       | <b></b>           | -        | +2              |
|          | Permanency Planning                       | PH        | 2       | $\leftrightarrow$ |          | _               |
|          | Temporary Detention Order                 | TD        | 2       | <b>A</b>          | +100.0%  | +1              |
|          | Capias                                    | CA        | 1       |                   | -        | +1              |
|          | Child In Need of Services                 | CS        | 1       | <b>A</b>          | -        | +1              |
|          | Emergency Custody Order                   | EC        | 1       | ▼                 | -50.0%   | -1              |
|          | Terminate Parental Rights                 | ТР        | 0       | •                 | -100.0%  | -4              |
|          | Voluntary Continuing Services and Support | Agreen VA | Ő       | •                 | -100.0%  | -2              |
|          | Total                                     |           | 239     |                   | 31.3%    | +57             |
|          | GRAND TOTAL                               |           | 509     |                   | 14.9%    | +66             |

### **Dispositions by Major Case Category\*\***

| Category                              | Summary | Change   | % Change | Absolute Change |
|---------------------------------------|---------|----------|----------|-----------------|
| Adult Criminal                        | 133     |          | +5.6%    | +7              |
| Child Dependency                      | 8       | <b>A</b> | -27.3%   | -3              |
| Child in Need of Services/Supervision | 5       | <b>A</b> | +66.7%   | +2              |
| Custody and Visitation                | 142     | <b></b>  | +5.2%    | +7              |
| Delinquency                           | 39      |          | +225.0%  | +27             |
| Juvenile Miscellaneous                | 4       |          | +300.0%  | +3              |

January 2025 thru March 2025 Dispositions (Compared to January 2024 thru March 2024)

Isle of Wight
District: 5 FIPS: 093

| Other             | 59  | <b></b>  | +40.5% | +17 |
|-------------------|-----|----------|--------|-----|
| Protective Orders | 35  |          |        | 0   |
| Support           | 66  | <b></b>  | +1.5%  | +1  |
| Traffic           | 18  |          | +38.5% | +5  |
| GRAND TOTAL       | 509 | <b>A</b> | 14.9%  | +66 |