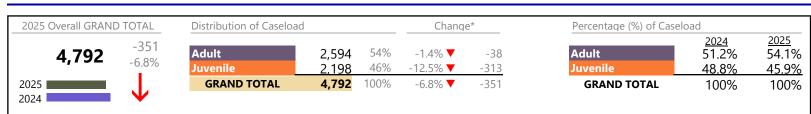

# **Virginia Beach**

District: 2 FIPS: 810

January 2025 thru March 2025 Dispositions (Compared to January 2024 thru March 2024)

Virginia Beach District: 2 FIPS: 810

| Dispositions by Major Case Category** |         |         |          |                 |
|---------------------------------------|---------|---------|----------|-----------------|
| Category                              | Summary | Change  | % Change | Absolute Change |
| Adult Criminal                        | 1,421   | <b></b> | -13.2%   | -217            |
| Child Dependency                      | 205     |         | +8.5%    | +16             |
| Child in Need of Services/Supervision | 24      | <b></b> | -17.2%   | -5              |
| Custody and Visitation                | 1,345   | •       | -26.8%   | -492            |
| Delinquency                           | 421     |         | +3.7%    | +15             |
| Juvenile Miscellaneous                | 22      | <b></b> | +4.8%    | +1              |
| New to Workload Study                 | 17      | <b></b> | +41.7%   | +5              |
| Other                                 | 927     | <b></b> | -56.3%   | -1,195          |
| Protective Orders                     | 396     | •       | -4.6%    | -19             |
| Support                               | 779     | <b></b> | -9.7%    | -84             |
| Traffic                               | 124     |         | +5.1%    | +6              |
| GRAND TOTAL                           | 5,681   | ▼       | -25.7%   | -1,969          |