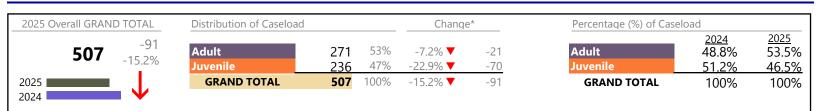

#### **Dispositions by Division & Code**

| Division | Case Type Description                     | Code      | Summary | Change            | % Change | Absolute Change |
|----------|-------------------------------------------|-----------|---------|-------------------|----------|-----------------|
| Adult    | Show Cause                                | SC        | 60      |                   | +7.1%    | +4              |
| Auun     | Misdemeanor                               | CM        | 53      | •                 | -11.7%   | -7              |
|          | Civil Support                             | VS        | 47      | •                 | -7.8%    | -4              |
|          | Other                                     | ОТ        | 32      | •                 | -3.0%    | -1              |
|          | Family Abuse - Protective Order           | FP        | 29      | $\Leftrightarrow$ |          | -               |
|          | Capias                                    | CA        | 22      |                   | +120.0%  | +12             |
|          | Felony                                    | CF        | 13      | $\Leftrightarrow$ |          | -               |
|          | Remand Support                            | RS        | 4       | <b></b>           | +100.0%  | +2              |
|          | Motion - Protective Order                 | MP        | 3       | •                 | -40.0%   | -2              |
|          | Non-Family Abuse Protective Order         | AP        | 3       | <b></b>           | +200.0%  | +2              |
|          | Violation of Protective Order             | PV        | 2       | <b></b>           | -        | +2              |
|          | Protective Order                          | PC        | 1       |                   | -        | +1              |
|          | Restricted License for Non-Support        | SL        | 1       | <b>A</b>          | -        | +1              |
|          | Violation Family Abuse Protective Order   | PS        | 0       | ▼                 | -100.0%  | -1              |
|          | Total                                     |           | 270     |                   | 3.4%     | +9              |
| Juvenile | Custody Visitation                        | CV        | 138     | <b>A</b>          | +4.5%    | +6              |
| Juvenne  | Misdemeanor                               | DM        | 30      | <b></b>           | +200.0%  | +20             |
|          | Traffic                                   | Т         | 18      |                   | +38.5%   | +5              |
|          | Remand Custody                            | RC        | 10      | <b></b>           | +400.0%  | +8              |
|          | Remand Visitation                         | RV        | 10      | <b></b>           | +400.0%  | +8              |
|          | Felony                                    | DF        | 4       | <b></b>           | +300.0%  | +3              |
|          | Paternity                                 | PT        | 4       | <b></b>           | +33.3%   | +1              |
|          | Show Cause                                | SC        | 4       | <b></b>           | +300.0%  | +3              |
|          | Status                                    | ST        | 4       | <b></b>           | +300.0%  | +3              |
|          | Truancy                                   | TR        | 4       | <b></b>           | +33.3%   | +1              |
|          | Abuse and Neglect                         | AN        | 2       |                   | -        | +2              |
|          | Foster Care Review                        | FC        | 2       | ▼                 | -33.3%   | -1              |
|          | Initial Foster Care                       | IF        | 2       | <b></b>           | -        | +2              |
|          | Permanency Planning                       | PH        | 2       | $\leftrightarrow$ |          | _               |
|          | Temporary Detention Order                 | TD        | 2       | <b>A</b>          | +100.0%  | +1              |
|          | Capias                                    | CA        | 1       |                   | -        | +1              |
|          | Child In Need of Services                 | CS        | 1       | <b>A</b>          | -        | +1              |
|          | Emergency Custody Order                   | EC        | 1       | ▼                 | -50.0%   | -1              |
|          | Terminate Parental Rights                 | ТР        | 0       | •                 | -100.0%  | -4              |
|          | Voluntary Continuing Services and Support | Agreen VA | Ő       | •                 | -100.0%  | -2              |
|          | Total                                     |           | 239     |                   | 31.3%    | +57             |
|          | GRAND TOTAL                               |           | 509     |                   | 14.9%    | +66             |

### **Dispositions by Major Case Category\*\***

| Category                              | Summary | Change   | % Change | Absolute Change |
|---------------------------------------|---------|----------|----------|-----------------|
| Adult Criminal                        | 133     |          | +5.6%    | +7              |
| Child Dependency                      | 8       | <b>A</b> | -27.3%   | -3              |
| Child in Need of Services/Supervision | 5       | <b>A</b> | +66.7%   | +2              |
| Custody and Visitation                | 142     | <b></b>  | +5.2%    | +7              |
| Delinquency                           | 39      |          | +225.0%  | +27             |
| Juvenile Miscellaneous                | 4       |          | +300.0%  | +3              |

January 2025 thru March 2025 Dispositions (Compared to January 2024 thru March 2024)

Isle of Wight
District: 5 FIPS: 093

| Other             | 59  | <b></b>  | +40.5% | +17 |
|-------------------|-----|----------|--------|-----|
| Protective Orders | 35  |          |        | 0   |
| Support           | 66  | <b></b>  | +1.5%  | +1  |
| Traffic           | 18  |          | +38.5% | +5  |
| GRAND TOTAL       | 509 | <b>A</b> | 14.9%  | +66 |