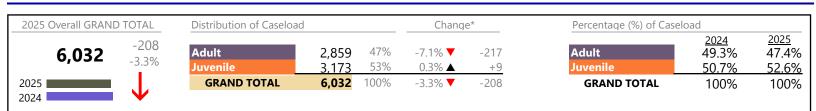

#### **Dispositions by Division & Code**

| Division | Case Type Description                       | Code      | C       | Change   | % Change | Absolute Change |
|----------|---------------------------------------------|-----------|---------|----------|----------|-----------------|
|          | _                                           |           | Summary | Change   | % Change | Absolute Change |
| Adult    | Misdemeanor                                 | CM        | 736     |          | +0.4%    | +3              |
|          | Other<br>Civil Constant                     | OT        | 650     | <u> </u> | +32.9%   | +161            |
|          | Civil Support                               | VS        | 456     |          | -3.2%    | -15             |
|          | Show Cause                                  | SC        | 391     | • •      | -0.8%    | -3              |
|          | Capias                                      | CA        | 230     | <b>A</b> | +10.0%   | +21             |
|          | Felony                                      | CF        | 171     | <b>_</b> | +9.6%    | +15             |
|          | Family Abuse - Protective Order             | FP        | 155     | •        | -1.3%    | -2              |
|          | Motion - Protective Order                   | MP        | 15      | <u> </u> | +15.4%   | +2              |
|          | Remand Support                              | RS        | 14      | •        | -12.5%   | -2              |
|          | Violation of Protective Order               | PV        | 7       | <b></b>  | +250.0%  | +5              |
|          | Non-Family Abuse Protective Order           | AP        | 5       | <b>•</b> | -64.3%   | -9              |
|          | Protective Order                            | PC        | 2       | <b>_</b> | -75.0%   | -6              |
|          | Violation Family Abuse Protective Order     | PS        | 0       | <b>•</b> | -100.0%  | -1              |
|          | Total                                       |           | 2,832   | <b>A</b> | 6.3%     | +169            |
| Juvenile | Custody Visitation                          | CV        | 986     | <b>•</b> | -3.0%    | -31             |
|          | Misdemeanor                                 | DM        | 116     | •        | -9.4%    | -12             |
|          | Abuse and Neglect                           | AN        | 95      |          | +46.2%   | +30             |
|          | Permanency Planning                         | PH        | 62      |          | +21.6%   | +11             |
|          | Felony                                      | DF        | 57      | •        | -42.4%   | -42             |
|          | Mental Commitment                           | MC        | 54      |          | +17.4%   | +8              |
|          | Foster Care Review                          | FC        | 46      | •        | -4.2%    | -2              |
|          | Status                                      | ST        | 43      |          | +43.3%   | +13             |
|          | Initial Foster Care                         | IF        | 41      |          | +127.8%  | +23             |
|          | Paternity                                   | PT        | 23      | •        | -42.5%   | -17             |
|          | Show Cause                                  | SC        | 22      | <b>A</b> | +15.8%   | +3              |
|          | Other                                       | ОТ        | 19      | •        | -26.9%   | -7              |
|          | Remand Custody                              | RC        | 17      | T        | -34.6%   | -9              |
|          | Remand Visitation                           | RV        | 17      | •        | -34.6%   | -9              |
|          | Traffic                                     | Т         | 16      | •        | -27.3%   | -6              |
|          | Motion - Protective Order                   | MP        | 12      | ▼        | -33.3%   | -6              |
|          | Non-Family Abuse Protective Order           | AP        | 12      | ▼        | -80.3%   | -49             |
|          | Child In Need of Services                   | CS        | 11      |          | +10.0%   | +1              |
|          | Temporary Detention Order                   | TD        | 9       | <b></b>  | +125.0%  | +5              |
|          | Emergency Custody Order                     | EC        | 8       | <b>•</b> | -38.5%   | -5              |
|          | Relief of Custody                           | CR        | 7       | •        | -12.5%   | -1              |
|          | Terminate Parental Rights                   | TP        | 6       | ▼        | -79.3%   | -23             |
|          | Special Immigrant Juvenile Status           | SI        | 3       |          | -        | +3              |
|          | Voluntary Continuing Services and Support A | Agreen VA | 3       | <b>A</b> | +50.0%   | +1              |
|          | Emancipation                                | EP        | 1       |          | _        | +1              |
|          | Family Abuse - Protective Order             | FP        | 1       | •        | -66.7%   | -2              |
|          | Truancy                                     | TR        | 0       | •        | -100.0%  | -1              |
|          | Total                                       |           | 1,687   | <b>V</b> | -6.8%    | -123            |
|          | GRAND TOTAL                                 |           | 4,519   | <b>_</b> | 1.0%     | +46             |

\* Compared to same time period as previous year

\*\* Case Type Categories are defined in the 2017 Virginia Judicial Workload Assessment

The data reported reflect the case management system. The case types reported may not necessitate judicial involvement.

4/14/2025 10:38:44AM

District: 4 FIPS: 710

Norfolk

January 2025 thru March 2025 Dispositions (Compared to January 2024 thru March 2024)

Norfolk

| Dispositions by Major Case Category** |         |                   |          |                 |
|---------------------------------------|---------|-------------------|----------|-----------------|
| Category                              | Summary | Change            | % Change | Absolute Change |
| Adult Criminal                        | 1,353   | <b></b>           | +0.1%    | +2              |
| Child Dependency                      | 260     |                   | +17.6%   | +39             |
| Child in Need of Services/Supervision | 30      | $\leftrightarrow$ | +42.9%   | +9              |
| Custody and Visitation                | 1,009   | •                 | -4.5%    | -48             |
| Delinquency                           | 176     | •                 | -25.4%   | -60             |
| Juvenile Miscellaneous                | 44      | <b></b>           | +46.7%   | +14             |
| New to Workload Study                 | 3       | <b></b>           | -        | +3              |
| Other                                 | 788     |                   | +22.0%   | +142            |
| Protective Orders                     | 200     | •                 | -24.8%   | -66             |
| Support                               | 640     | <b></b>           | +2.7%    | +17             |
| Traffic                               | 16      | •                 | -27.3%   | -6              |
| GRAND TOTAL                           | 4,519   | <b></b>           | 1.0%     | +46             |