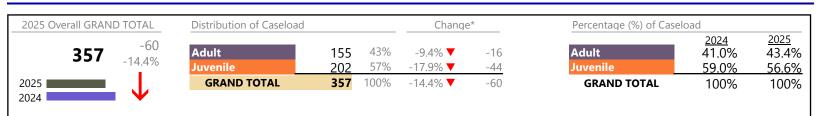

4/14/2025 10:38:44AM

District: 4 FIPS: 710

Norfolk

January 2025 thru March 2025 Dispositions (Compared to January 2024 thru March 2024)

Norfolk

| Dispositions by Major Case Category** |         |                   |          |                 |
|---------------------------------------|---------|-------------------|----------|-----------------|
| Category                              | Summary | Change            | % Change | Absolute Change |
| Adult Criminal                        | 1,353   | <b></b>           | +0.1%    | +2              |
| Child Dependency                      | 260     |                   | +17.6%   | +39             |
| Child in Need of Services/Supervision | 30      | $\leftrightarrow$ | +42.9%   | +9              |
| Custody and Visitation                | 1,009   | •                 | -4.5%    | -48             |
| Delinquency                           | 176     | •                 | -25.4%   | -60             |
| Juvenile Miscellaneous                | 44      | <b></b>           | +46.7%   | +14             |
| New to Workload Study                 | 3       | <b></b>           | -        | +3              |
| Other                                 | 788     |                   | +22.0%   | +142            |
| Protective Orders                     | 200     | •                 | -24.8%   | -66             |
| Support                               | 640     | <b></b>           | +2.7%    | +17             |
| Traffic                               | 16      | •                 | -27.3%   | -6              |
| GRAND TOTAL                           | 4,519   | <b></b>           | 1.0%     | +46             |